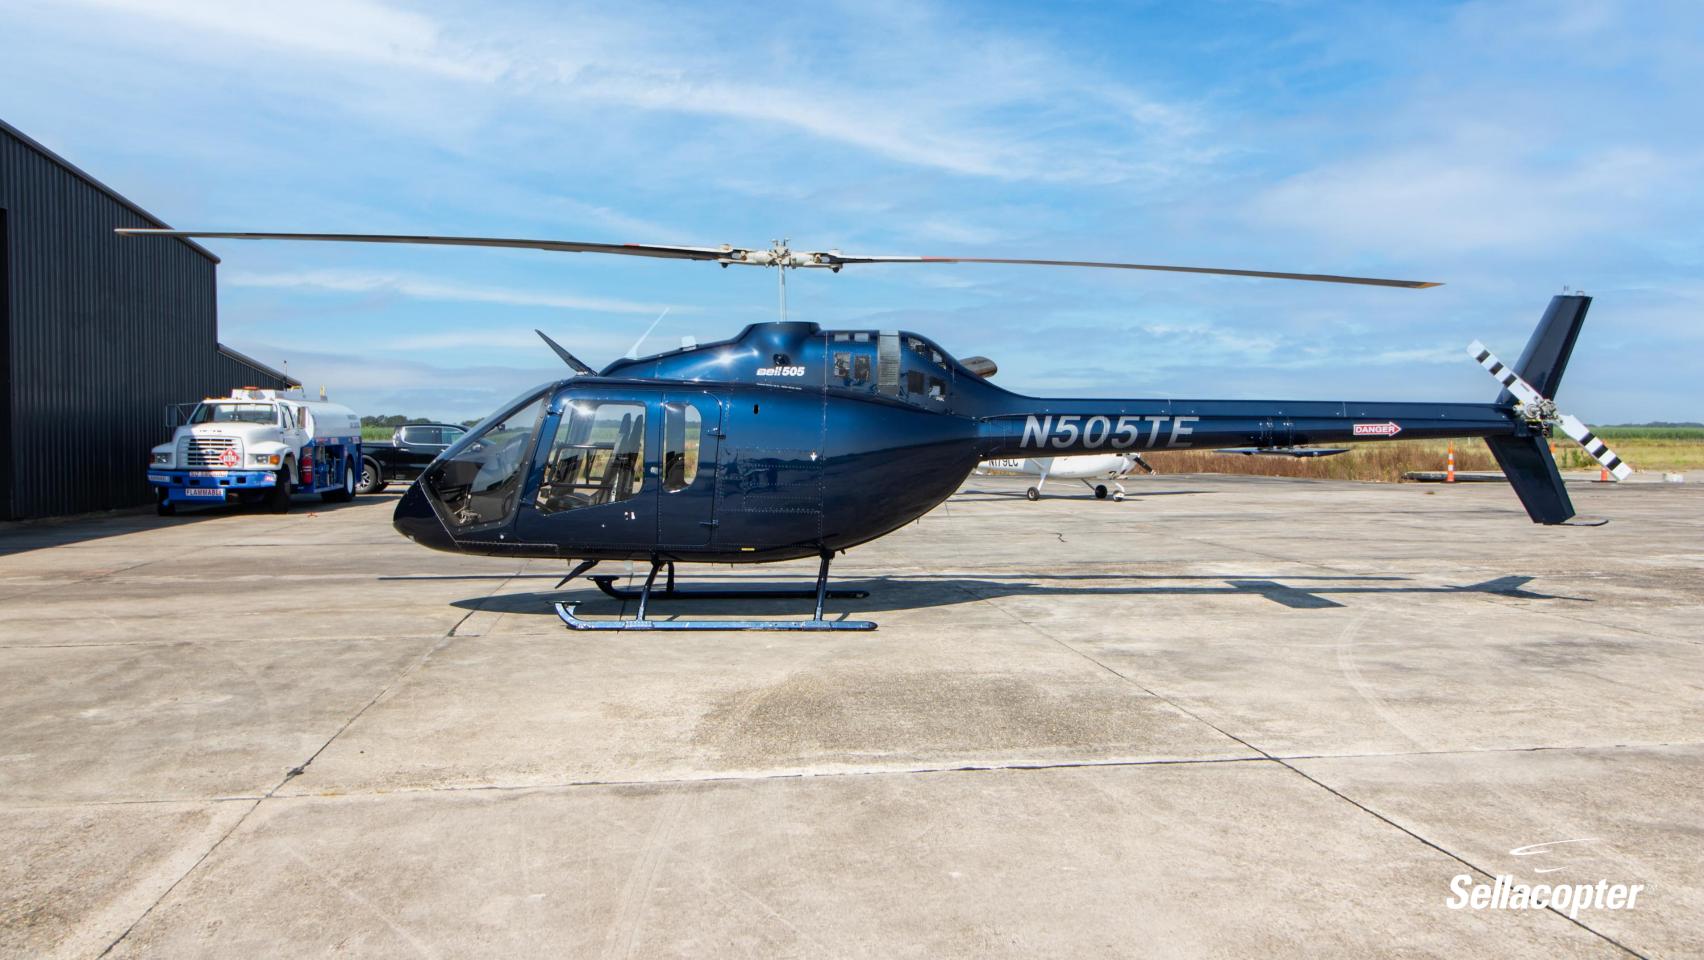

# 2017 BELL 505

SN: 65023 REG: N505TE

# 2017 Bell 505

SN: 65023 REG: N505TE

Wesley Rhoads (512).233.6040 wesley.r@sellacopter.com www.sellacopter.com

#### **EXTERIOR**

Dark Blue with Ceramic Coating

Wire Strike Protection System

External Power Receptacle