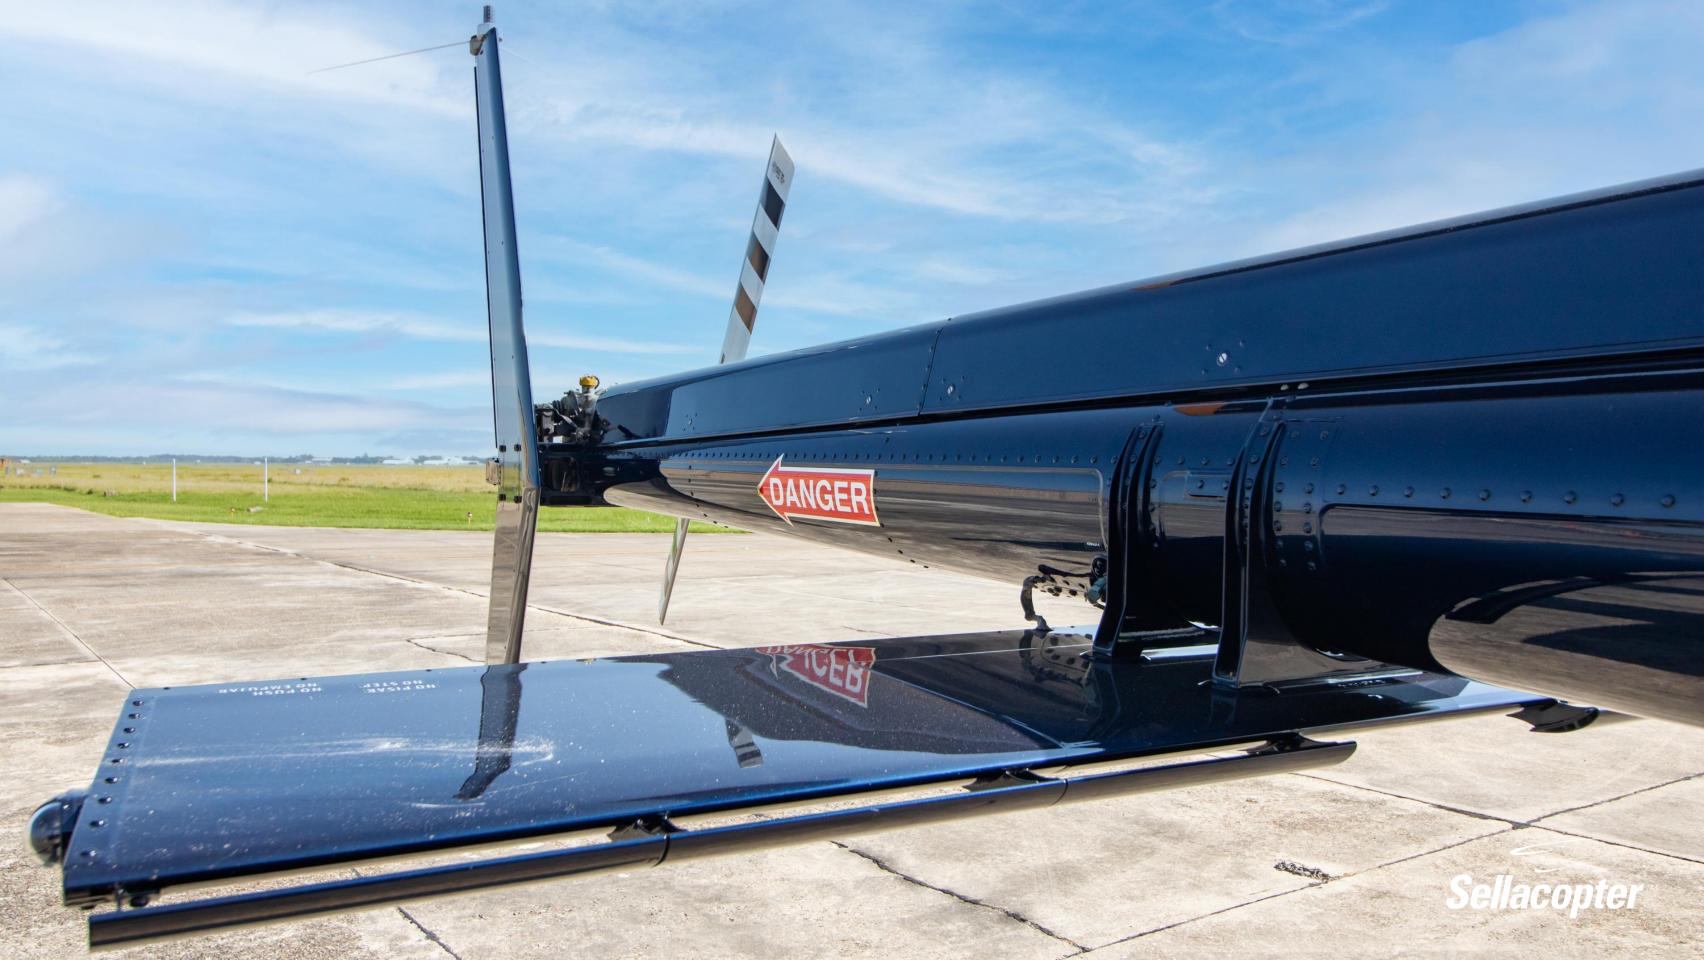

#### **AIRFRAME**

Airframe Total Time: 204 hours

Two Owners Since New

USA Based and N Registered

No Known Damage History

#### **EXTERIOR**

Dark Blue with Ceramic Coating

Wire Strike Protection System

External Power Receptacle