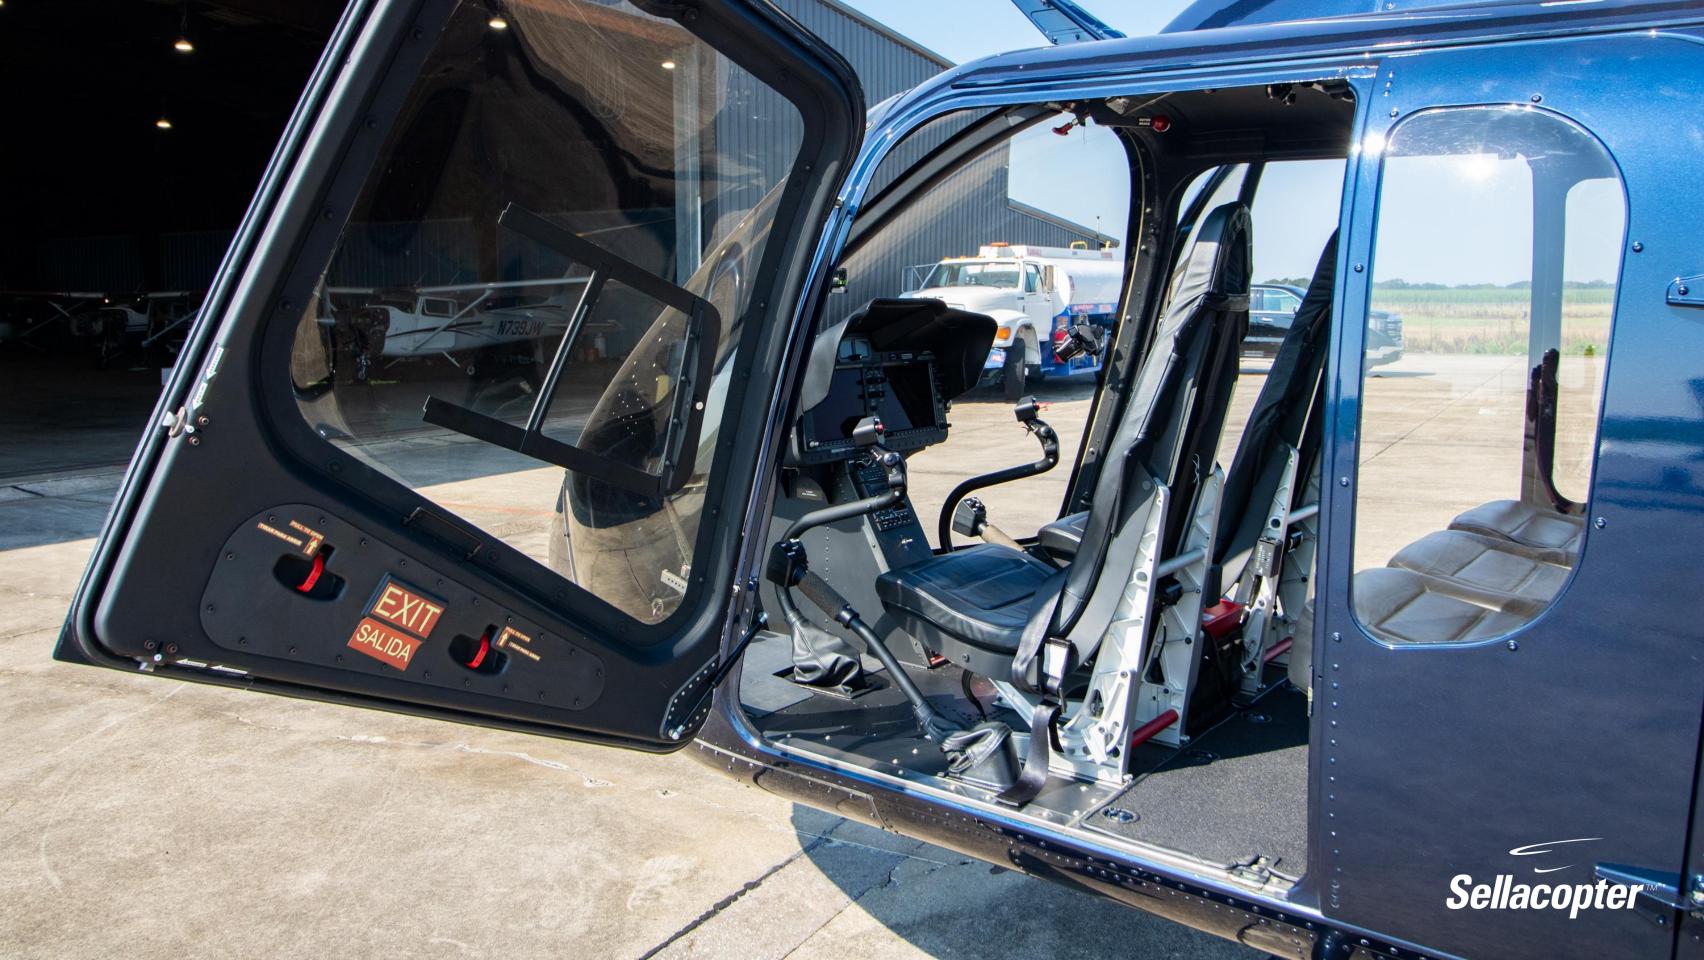

#### **INTERIOR**

**Premium Black Leather Seats** 

**Four Point Harnesses** 

Air Conditioning

#### **EXTERIOR**

Dark Blue with Ceramic Coating

Wire Strike Protection System

External Power Receptacle