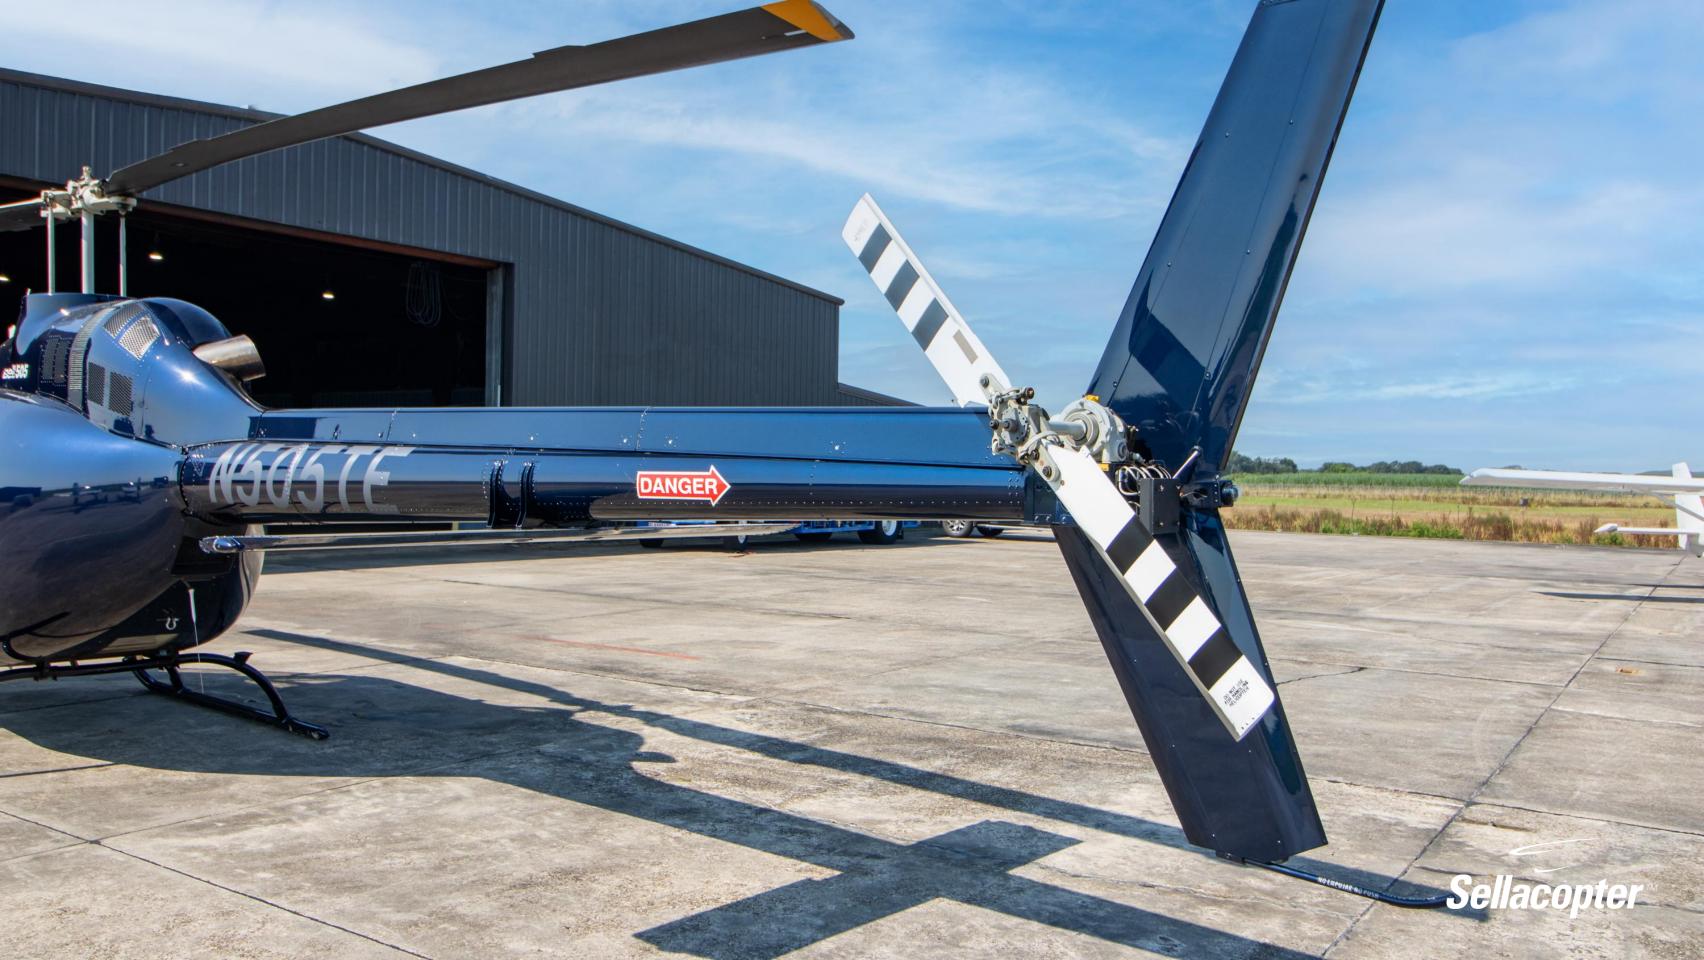

#### **AIRFRAME**

Airframe Total Time: 204 hours

Two Owners Since New

USA Based and N Registered

No Known Damage History

#### **EXTERIOR**

Dark Blue with Ceramic Coating

Wire Strike Protection System

External Power Receptacle