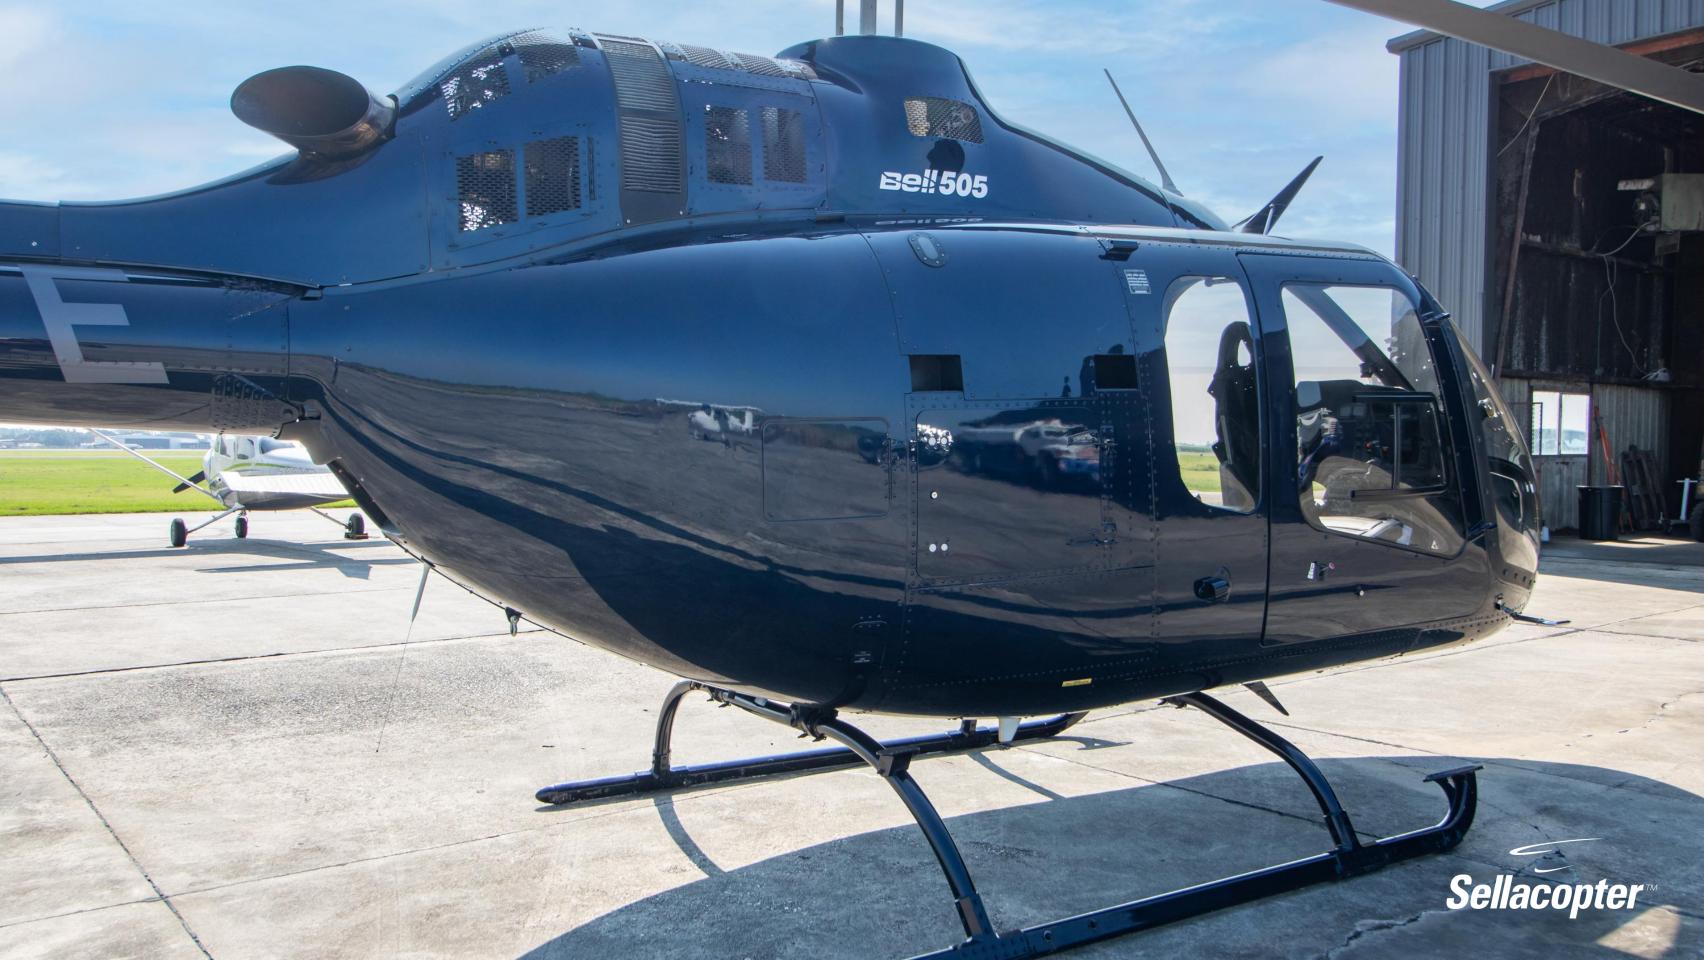

#### **EXTERIOR**

Dark Blue with Ceramic Coating

Wire Strike Protection System

External Power Receptacle