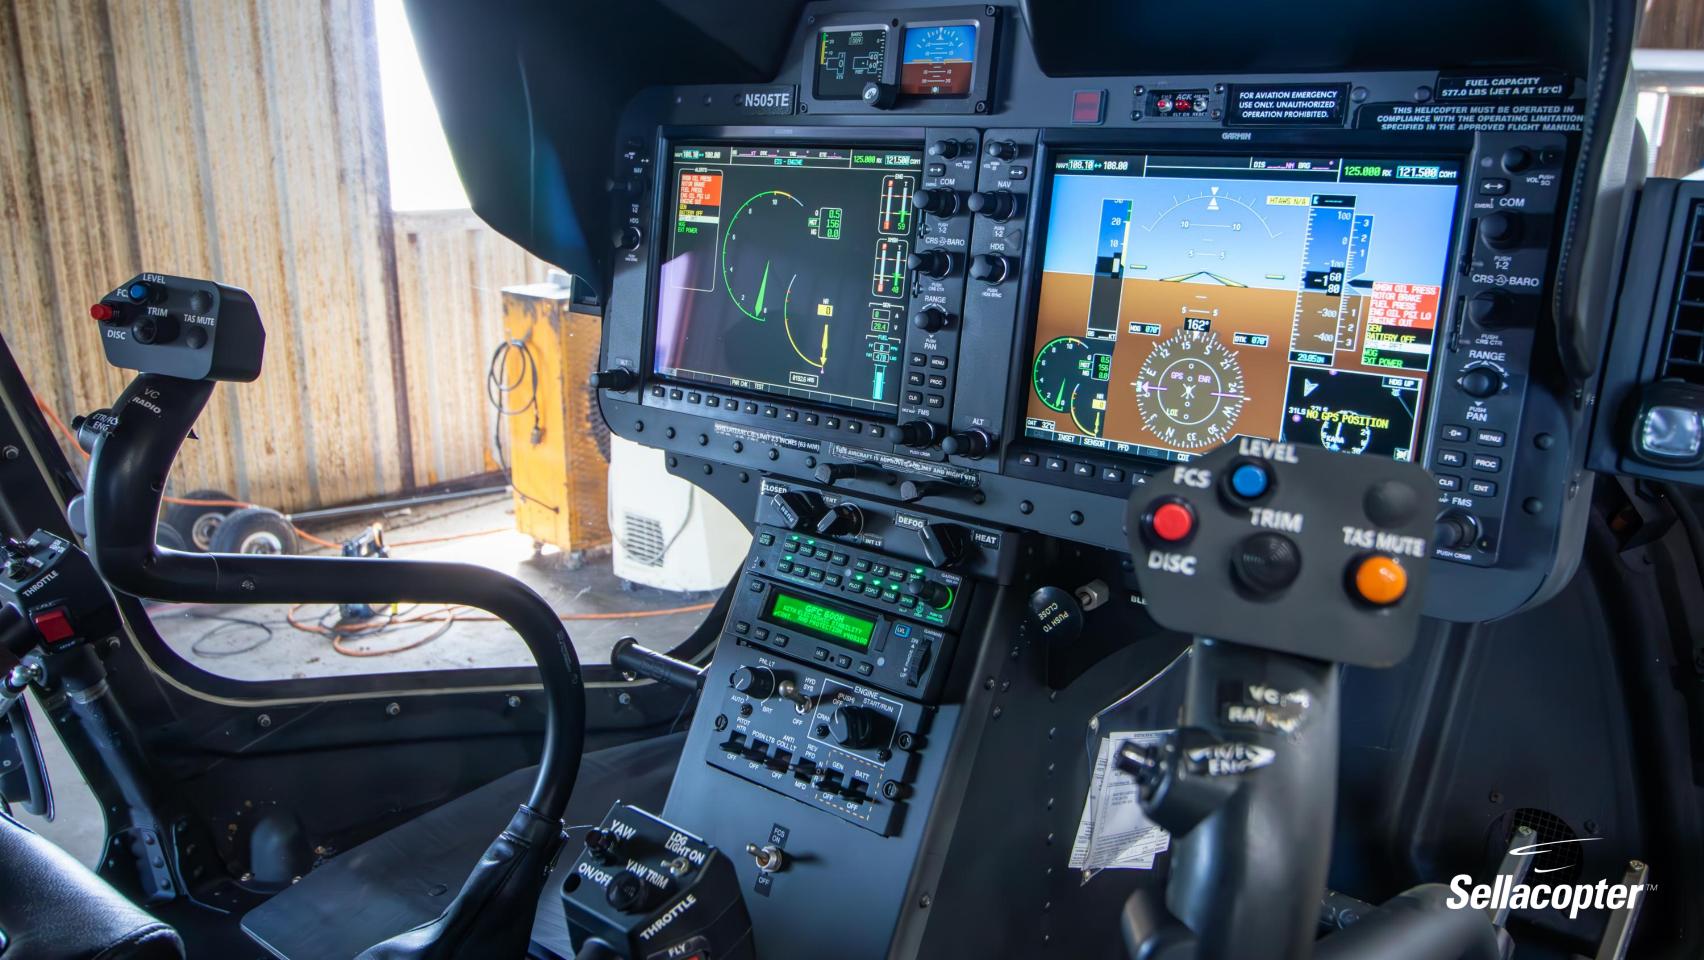

# **AVIONICS / INSTRUMENTS**

GDU1040H PFD/MFD w/ HTAWS and Synthetic Vision

GFC 600H 3-Axis Autopilot

GTS800 Traffic Advisory System (TAS)

**GSU75 ADAHRS** 

GTX33H Transponder w/ ADS-B In/Out

GIA 63H Comm

**Bose LEMO Jacks** 