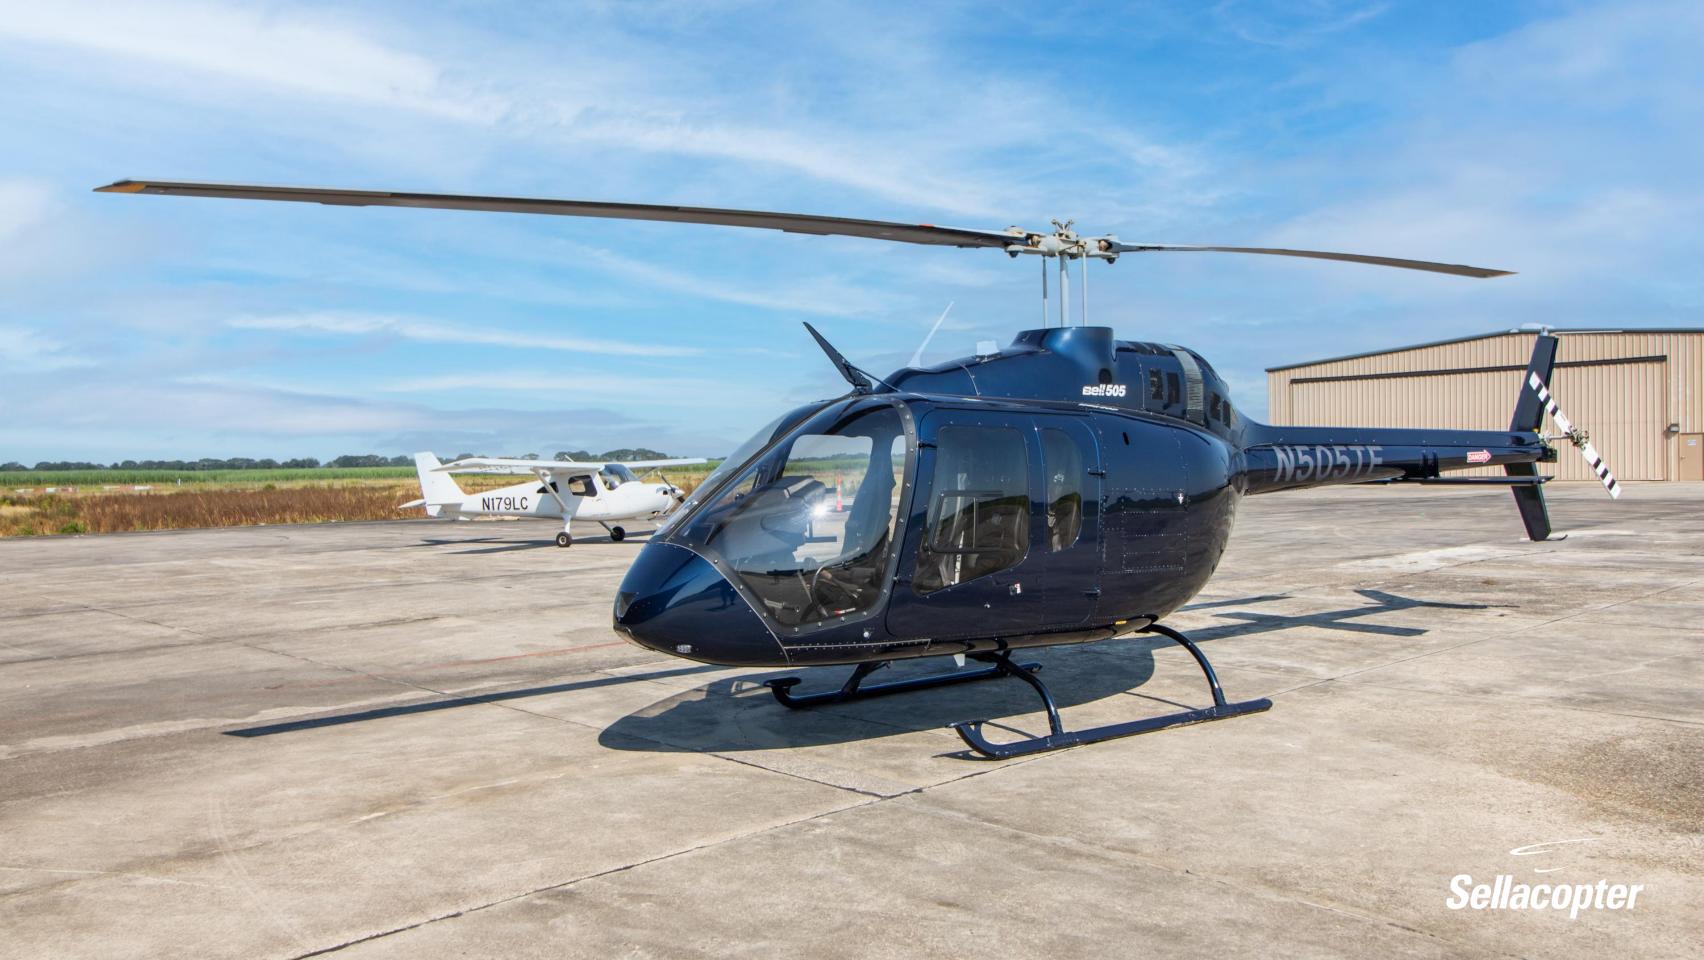

# 2017 BELL 505

SN: 65023 REG: N505TE

# 2017 Bell 505

SN: 65023 REG: N505TE

Wesley Rhoads (512).233.6040 wesley.r@sellacopter.com www.sellacopter.com

#### **EXTERIOR**

Dark Blue with Ceramic Coating

Wire Strike Protection System

External Power Receptacle