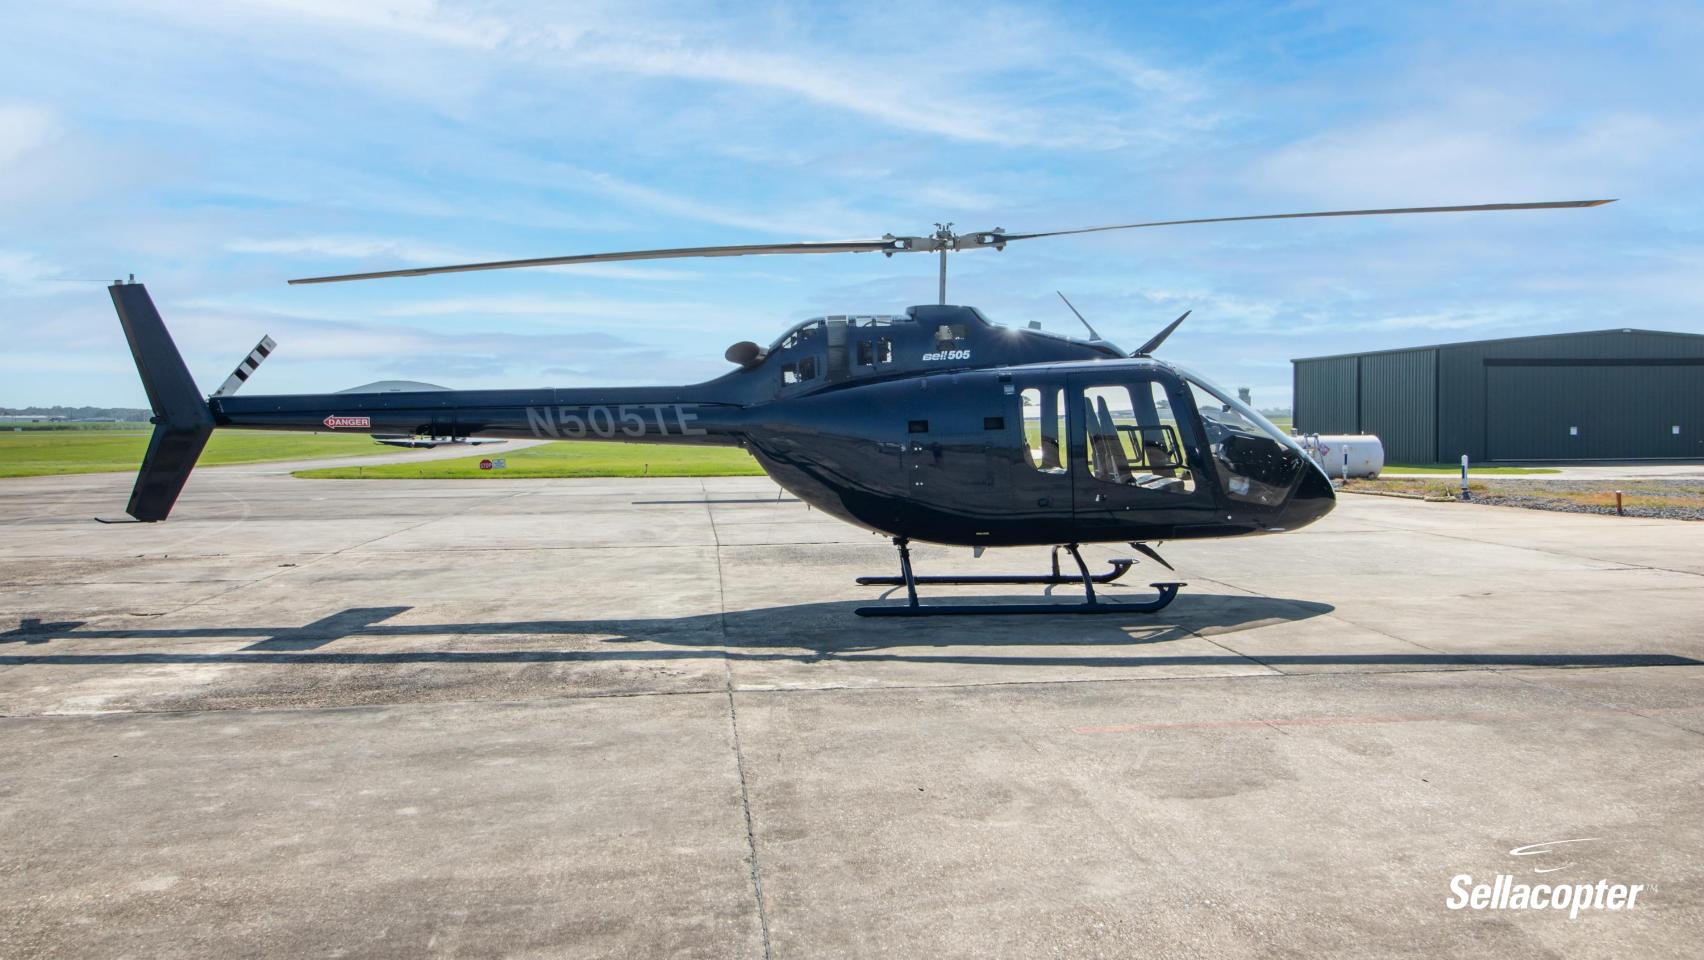

# 2017 BELL 505

SN: 65023 REG: N505TE

# 2017 Bell 505

SN: 65023 REG: N505TE

Wesley Rhoads (512).233.6040 wesley.r@sellacopter.com www.sellacopter.com

#### **EXTERIOR**

Dark Blue with Ceramic Coating

Wire Strike Protection System

External Power Receptacle