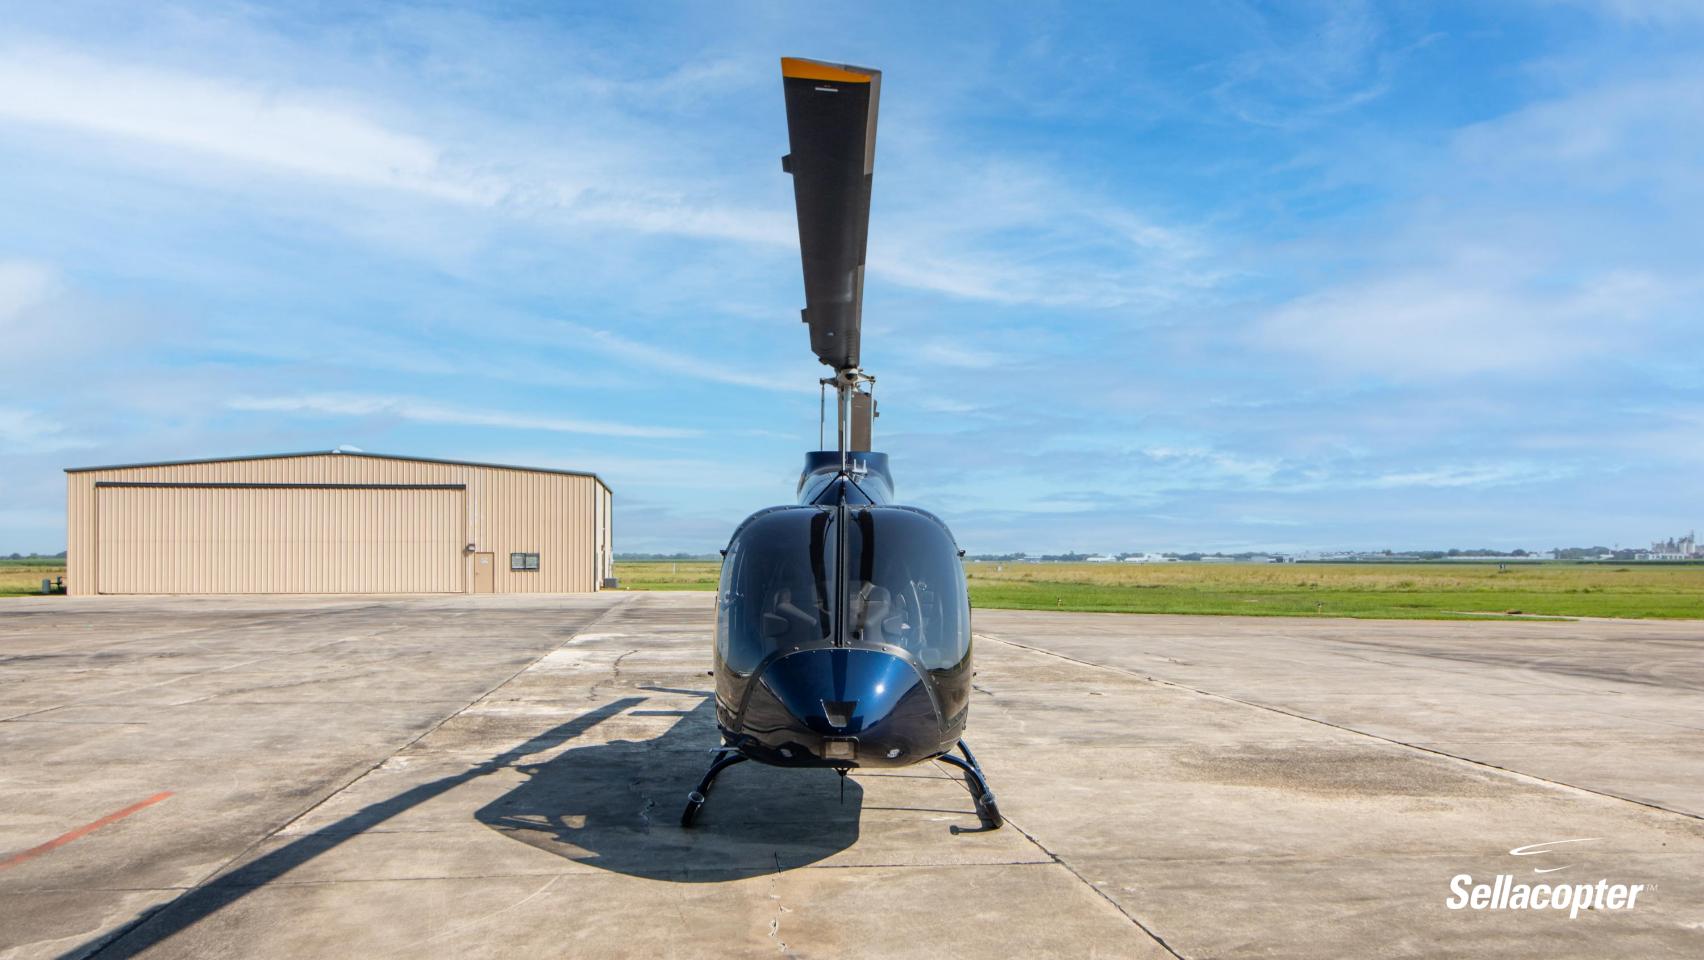

# 2017 BELL 505

SN: 65023 REG: N505TE

# 2017 Bell 505

SN: 65023 REG: N505TE

Wesley Rhoads (512).233.6040 wesley.r@sellacopter.com www.sellacopter.com

#### **EXTERIOR**

Dark Blue with Ceramic Coating

Wire Strike Protection System

External Power Receptacle