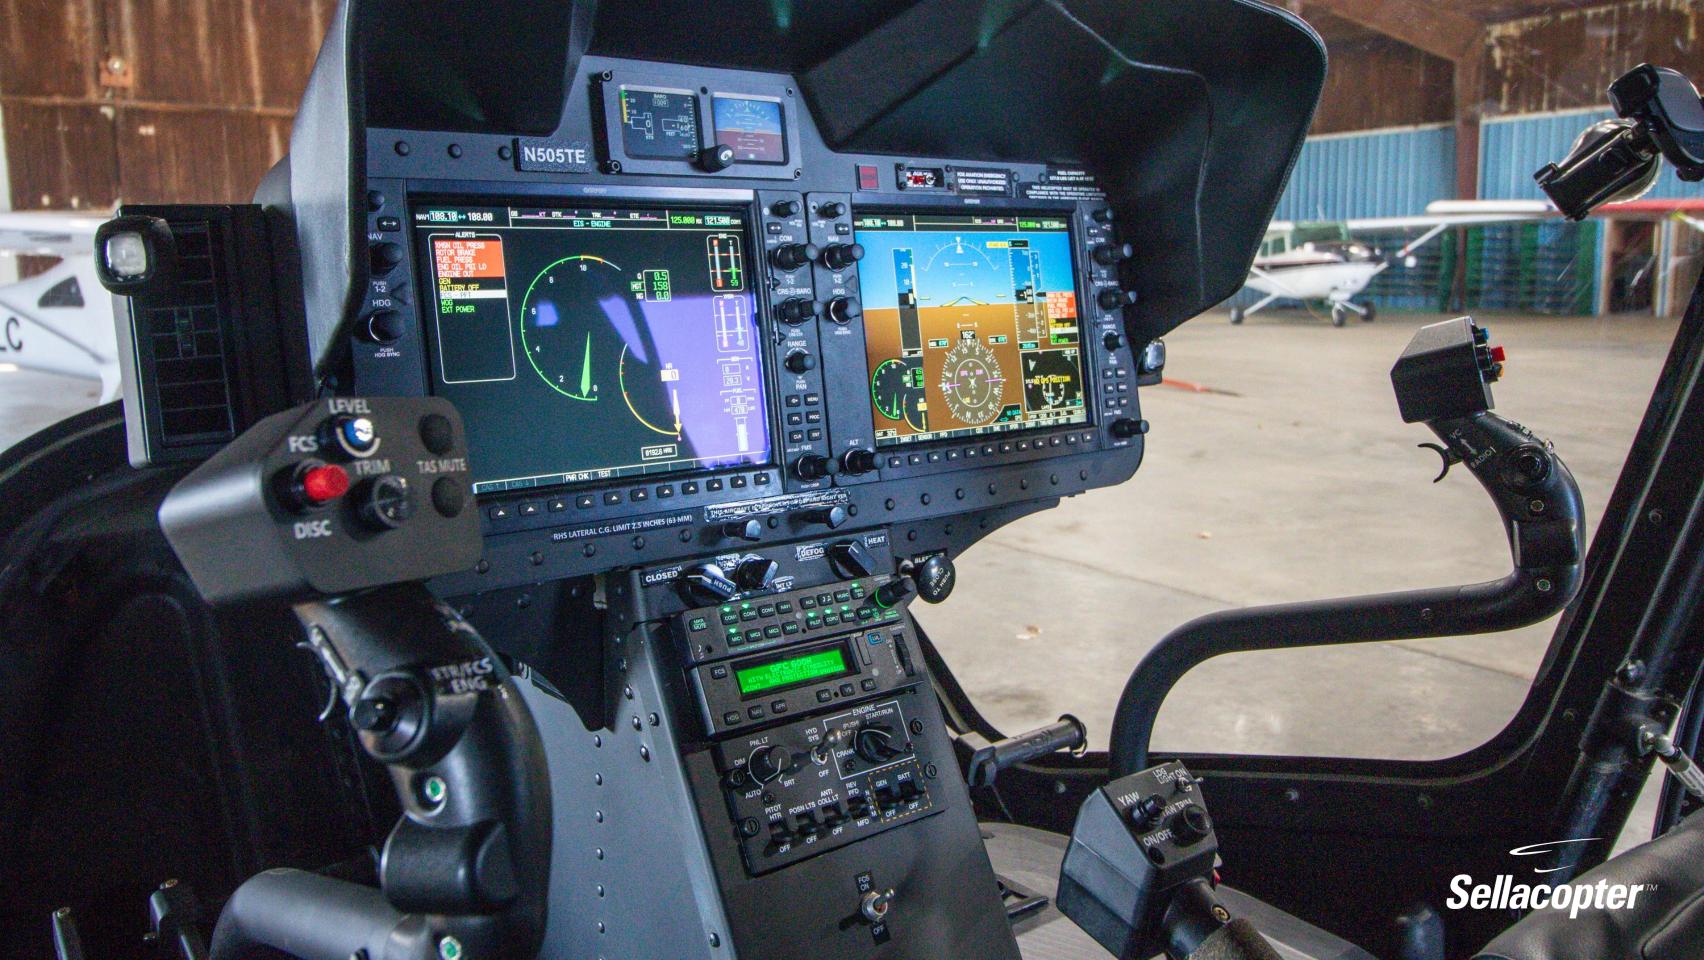

# **AVIONICS / INSTRUMENTS**

GDU1040H PFD/MFD w/ HTAWS and Synthetic Vision

GFC 600H 3-Axis Autopilot

GTS800 Traffic Advisory System (TAS)

**GSU75 ADAHRS** 

GTX33H Transponder w/ ADS-B In/Out

GIA 63H Comm

**Bose LEMO Jacks** 