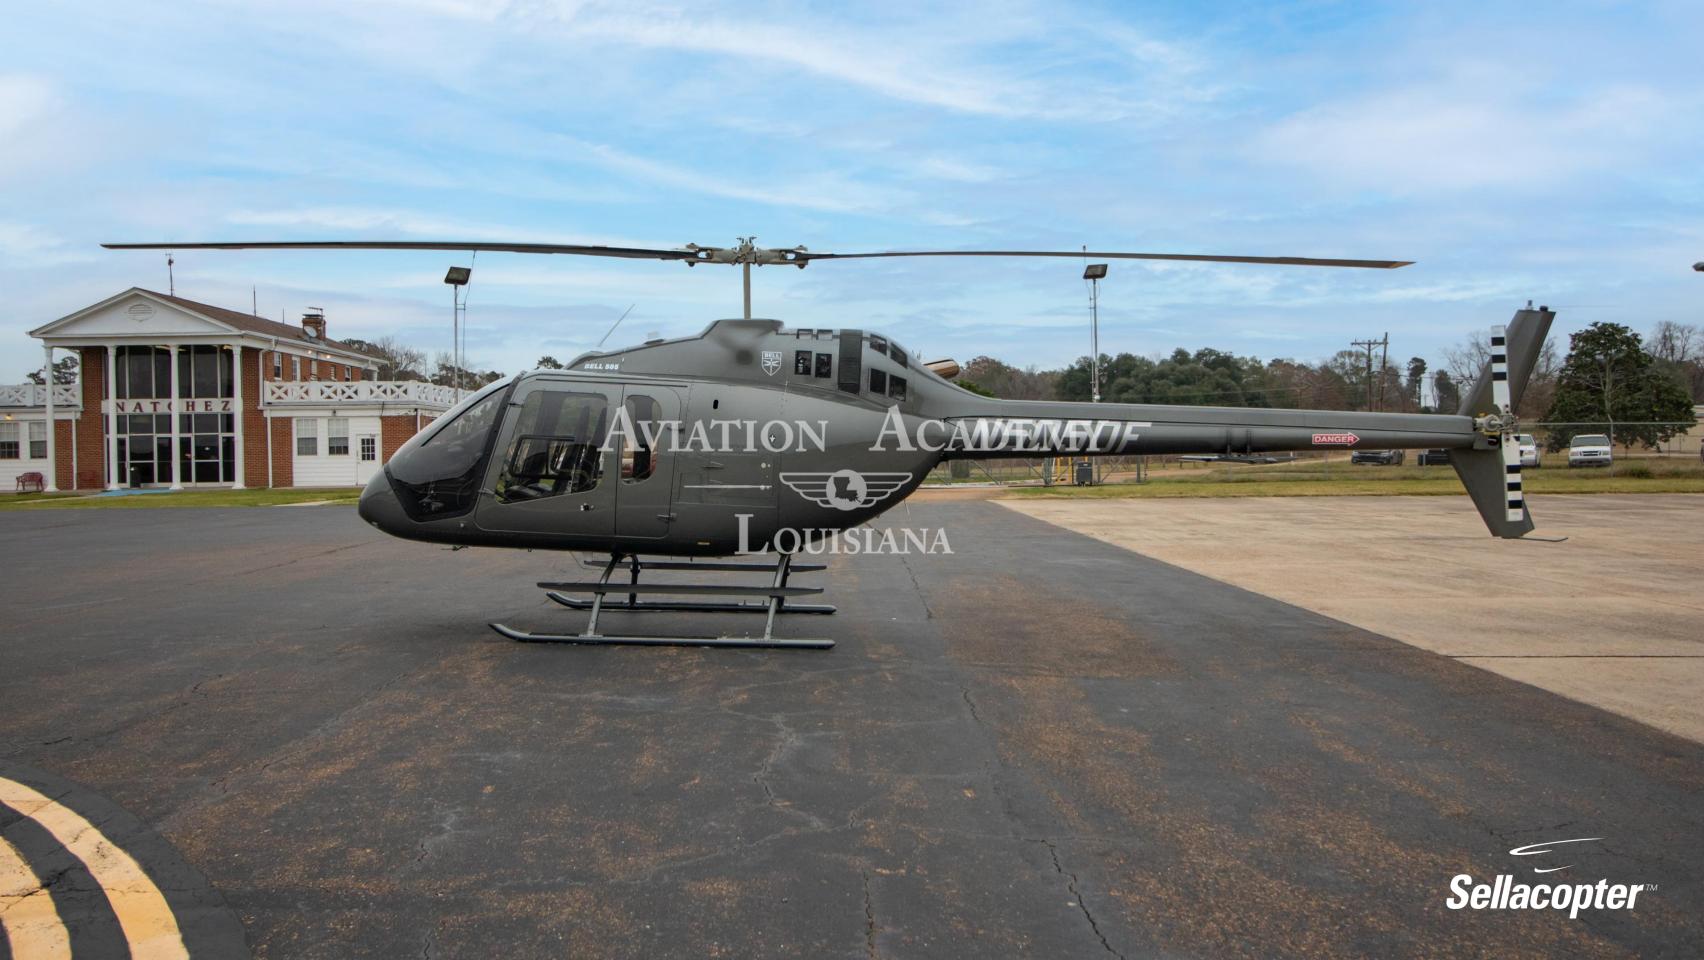

#### **AIRFRAME**

Airframe Total Time: 85 hours

One Owner Since New

USA Based and N Registered

No Known Damage History

#### **EXTERIOR**

**Gunmetal Grey** 

High Skid Gear w/ Crew Step

Solar Advantage Windows

**Tinted Windshield** 