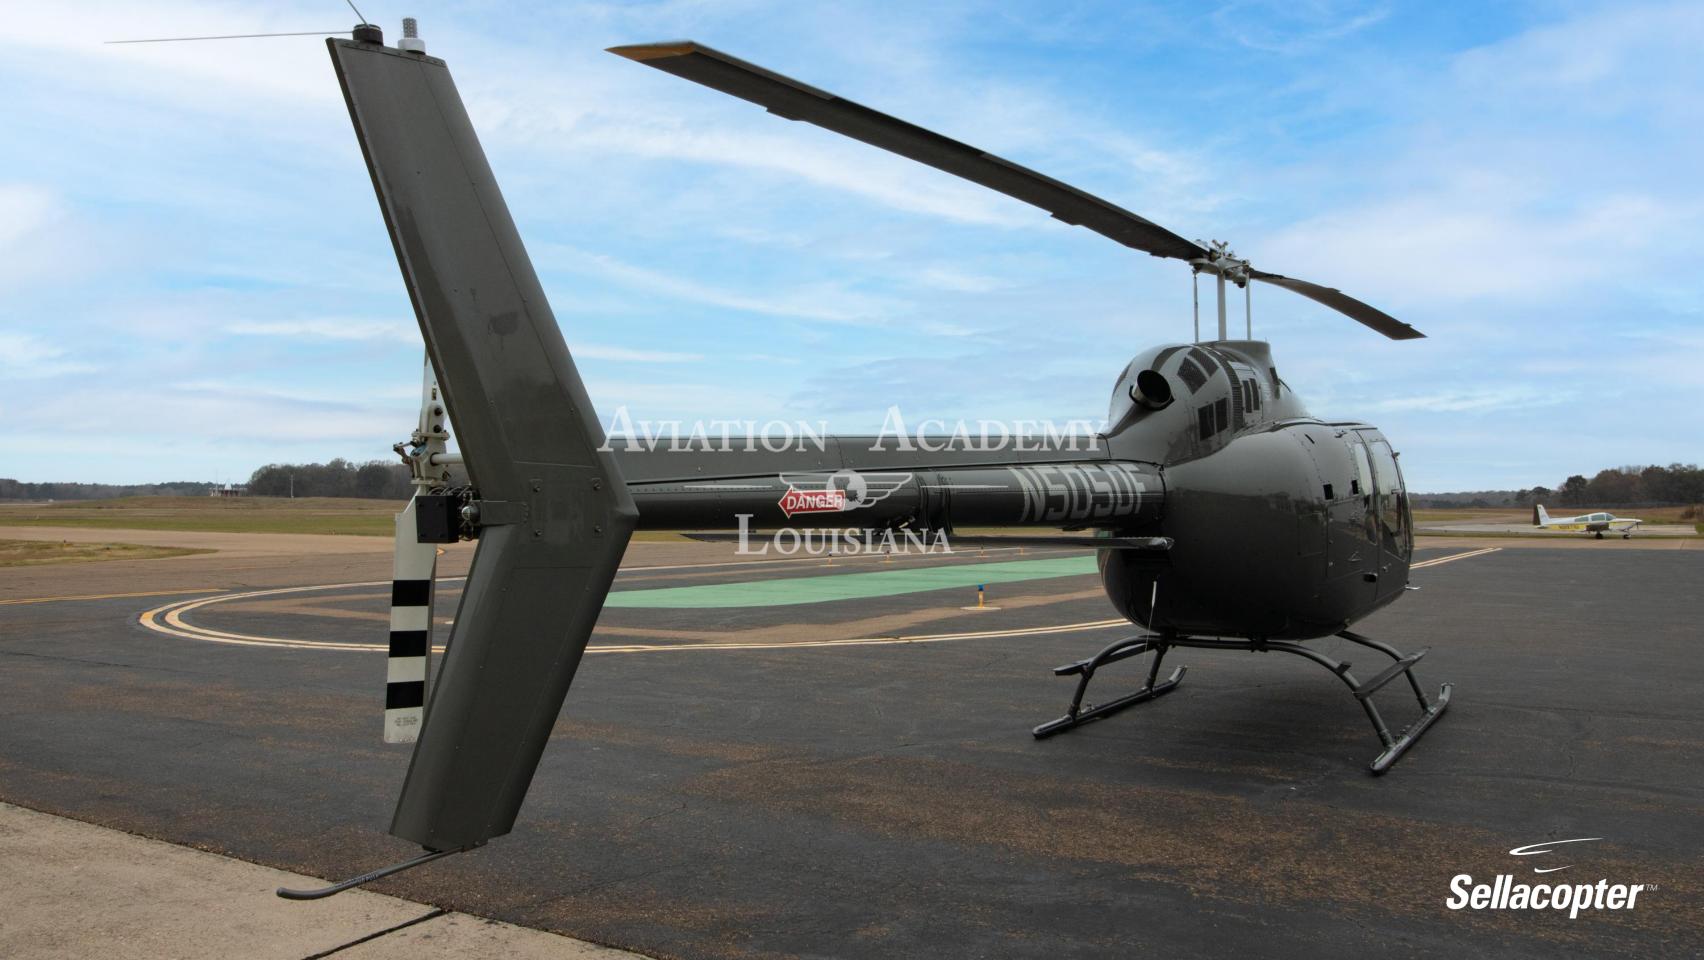

# 2024 BELL 505

SN: 65594 REG: N505DF

#### **EXTERIOR**

**Gunmetal Grey** 

High Skid Gear w/ Crew Step

Solar Advantage Windows

**Tinted Windshield** 