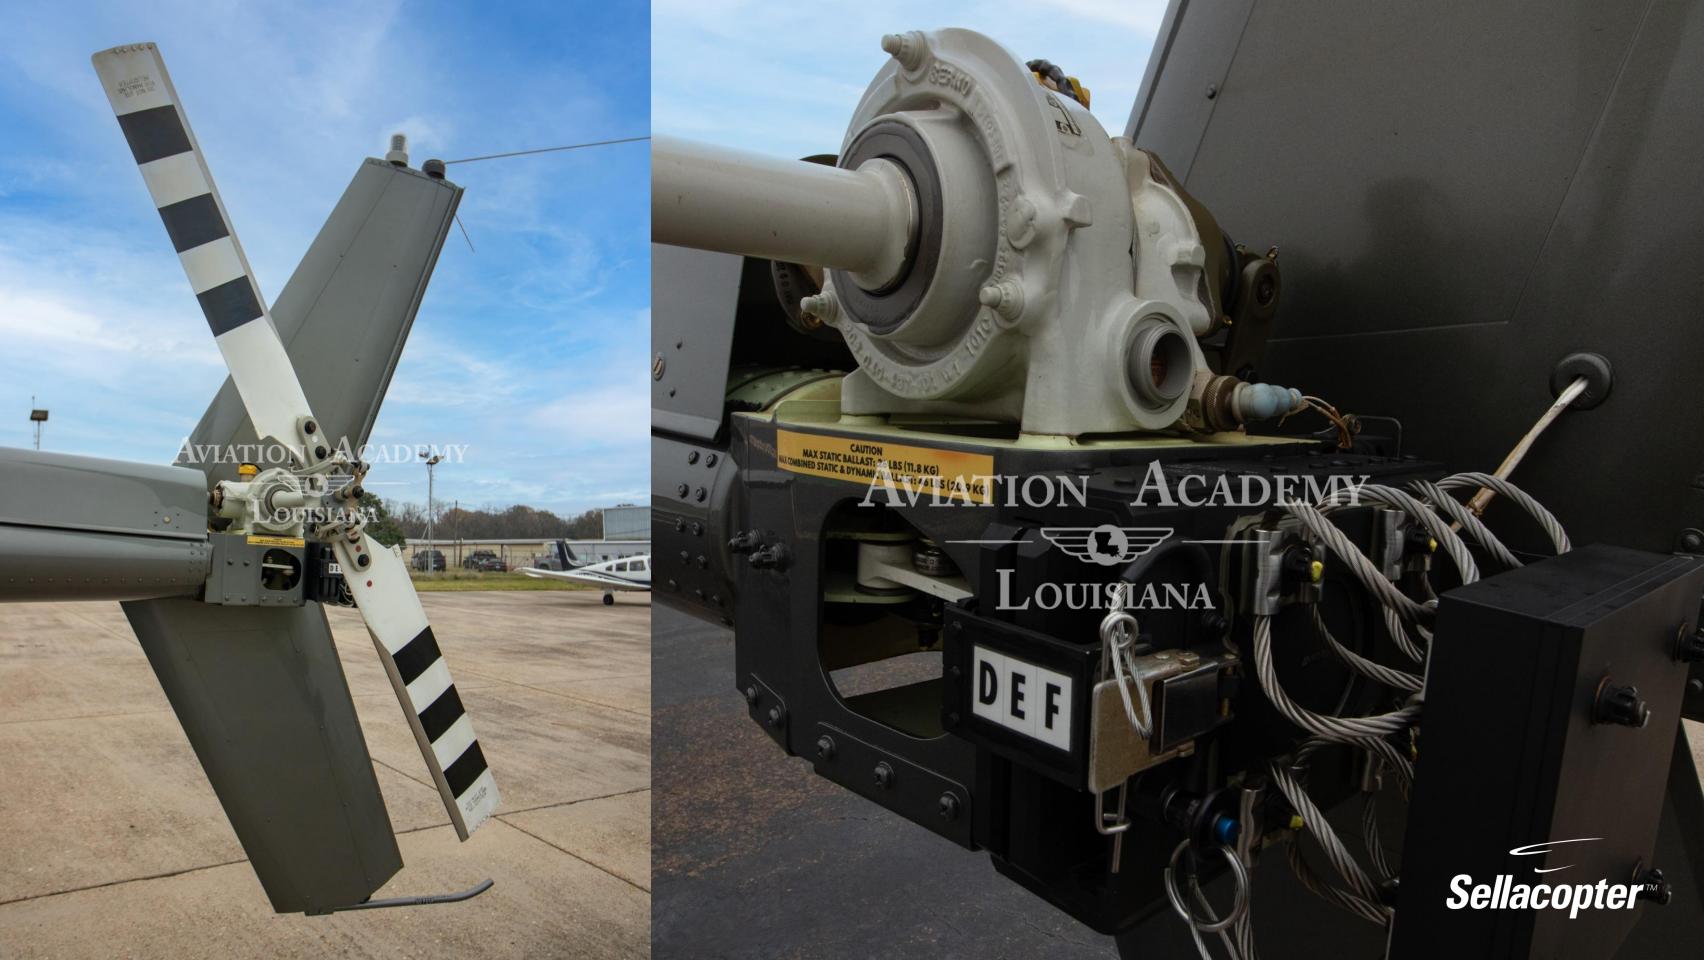

#### **EXTERIOR**

**Gunmetal Grey** 

High Skid Gear w/ Crew Step

Solar Advantage Windows

**Tinted Windshield** 

## **ADDITIONAL EQUIPMENT**

Air Conditioning w/ 3<sup>rd</sup> Evaporator

**Automatic Door Openers** 

High Skid Gear w/ Crew Step

3 Movable Ballast Kids (Fwd, Aft, Prov)

Inlet Barrier Filter

**Dual Controls** 

**Rotor Brake** 

Solar Advantage Windows

**Tinted Windshield** 

FRAHM Assembly

Lithium Ion 17A Battery

<sup>\*</sup>Specifications and times are subject to verification. Aircraft offered is subject to prior sale, lease, and/or withdrawal from the market.\*