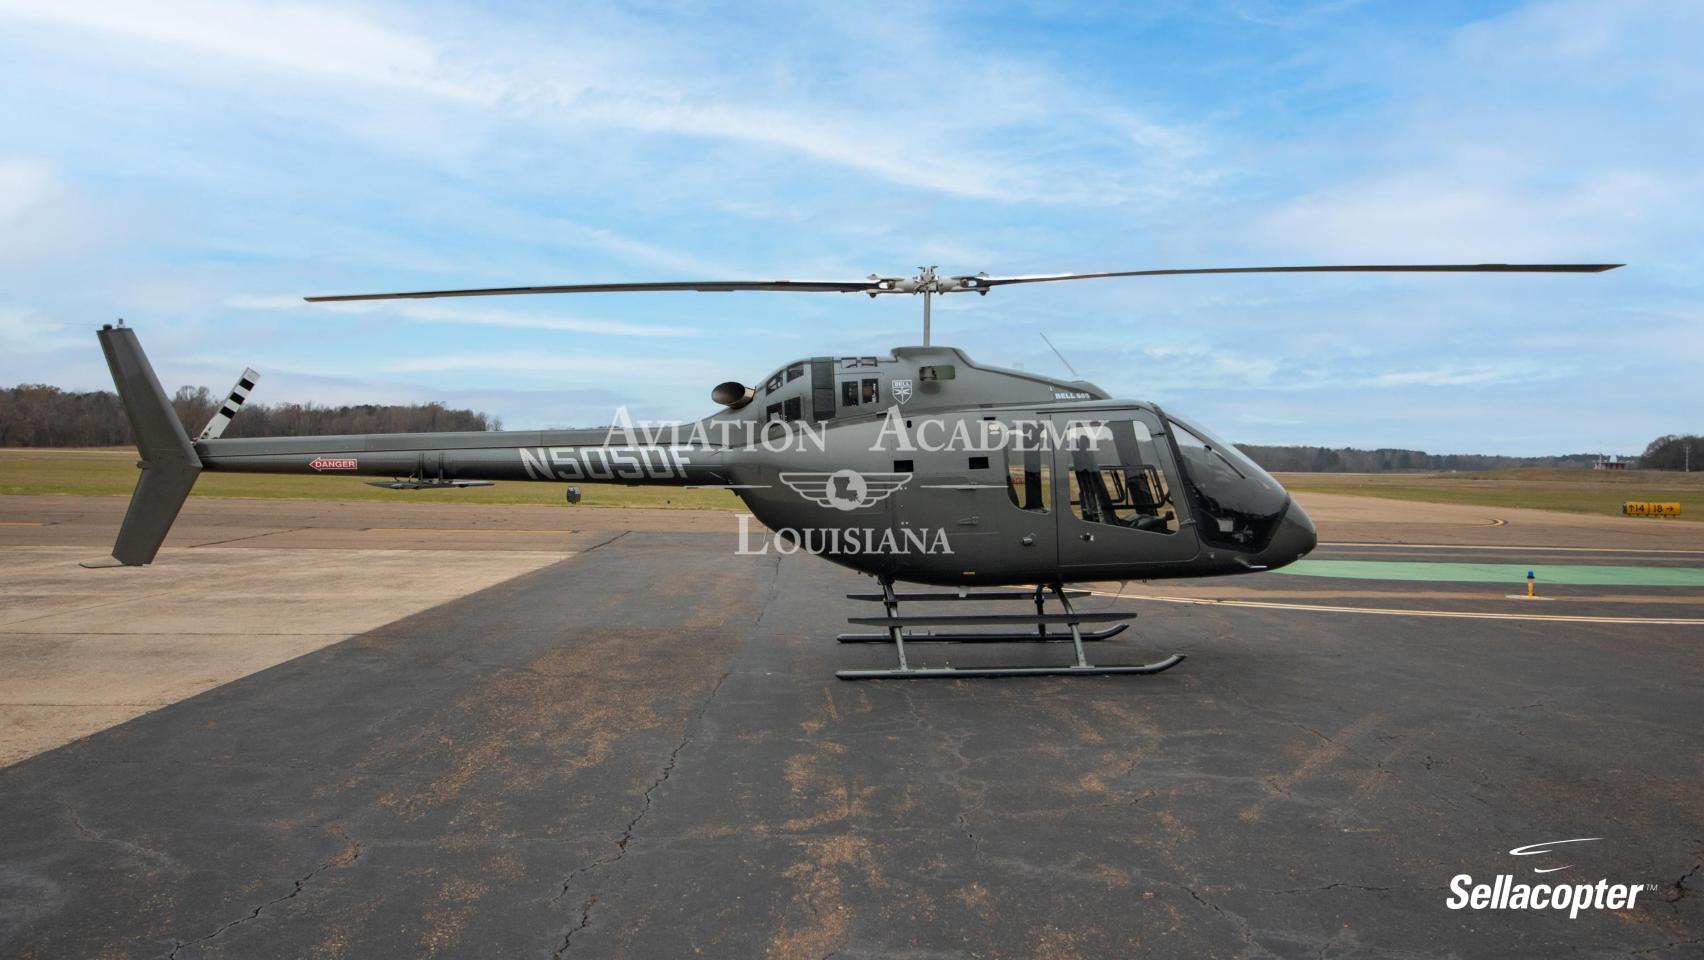

#### **EXTERIOR**

**Gunmetal Grey** 

High Skid Gear w/ Crew Step

Solar Advantage Windows

**Tinted Windshield** 