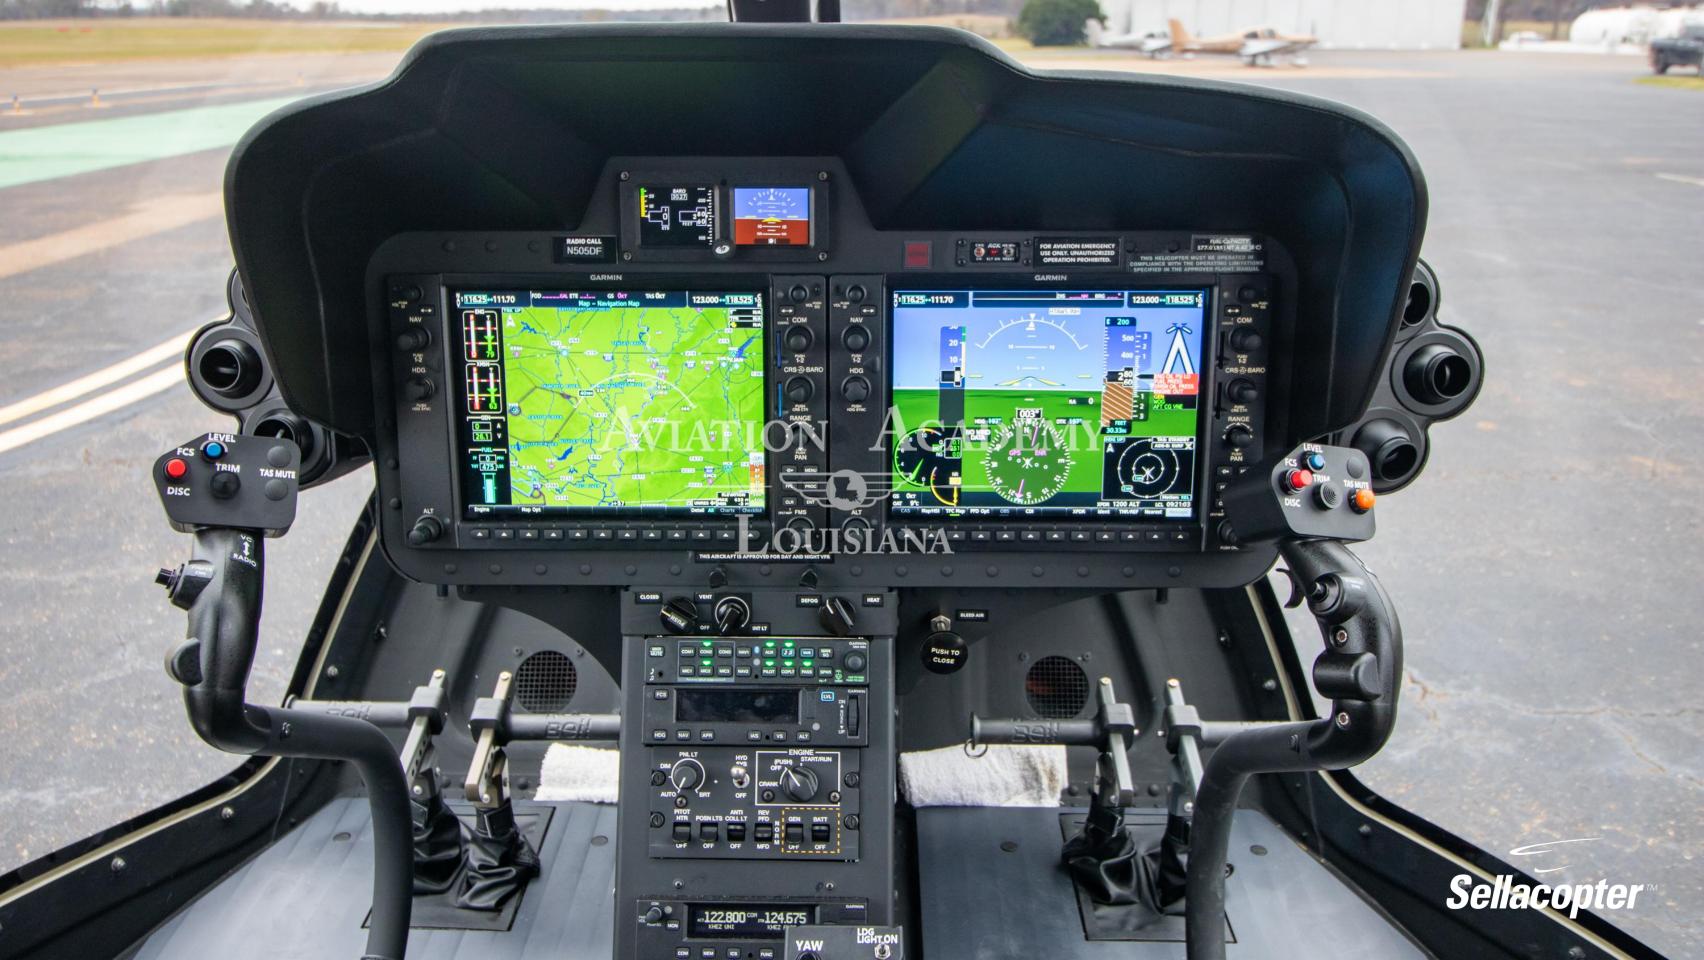

# **AVIONICS / INSTRUMENTS**

GDU 1050H PFD/MFD w/ HTAWS and Synthetic Vision

GFC 600H 3-Axis Autopilot

GRA 5500 Radar Altimeter

GTS5800 Traffic Advisory System (TAS)

**GSU75 ADAHRS** 

GTX345R Transponder w/ ADS-B In/Out

GMA350HC Audio Panel w/ Bluetooth

GTR 225B Com 2

**GIA64H Integrated Avionics Unit** 

Flightstream 510

ELT