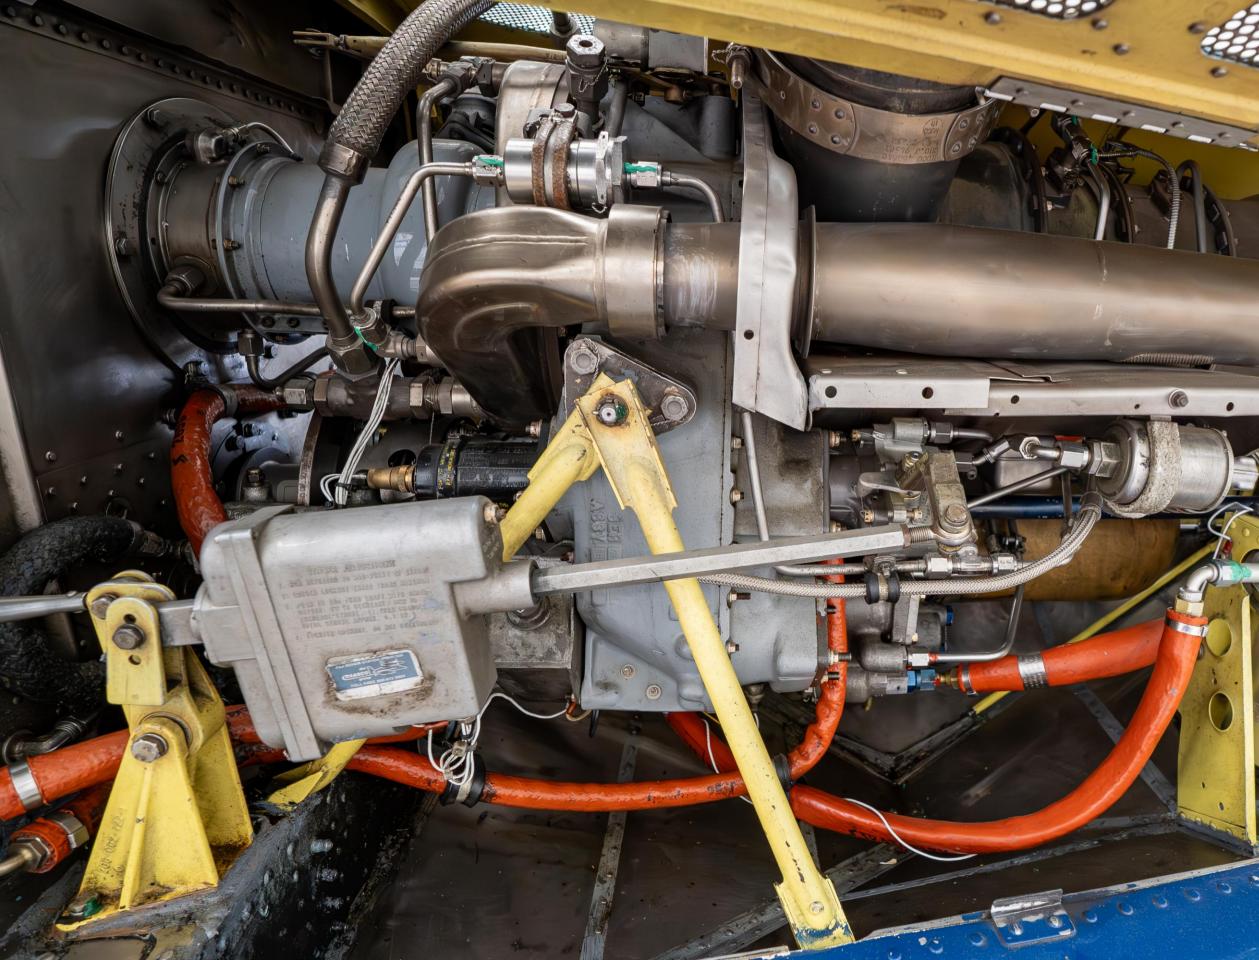

#### 1978 Bell 206B III

SN: 2392 REG: N206SF

Matt Lombard (512).877.5111 Matt.L@sellacopter.com www.sellacopter.com

| Airframe Total Time: 21,364.1 hours | White w                     |
|-------------------------------------|-----------------------------|
| USA Based and N Registered          | High Ski                    |
|                                     | Wedge V                     |
|                                     |                             |
|                                     |                             |
| ENGINE                              | INTERIC                     |
| ENGINE<br>250-C20B                  | <b>INTERIC</b><br>Utility w |
|                                     |                             |
| 250-C20B                            | Utility w                   |

AIRFRAME

| MAINTENANCE                        |
|------------------------------------|
| Complete Records Since New         |
| Part 135 Maintained                |
| All SB's & AD's in full compliance |