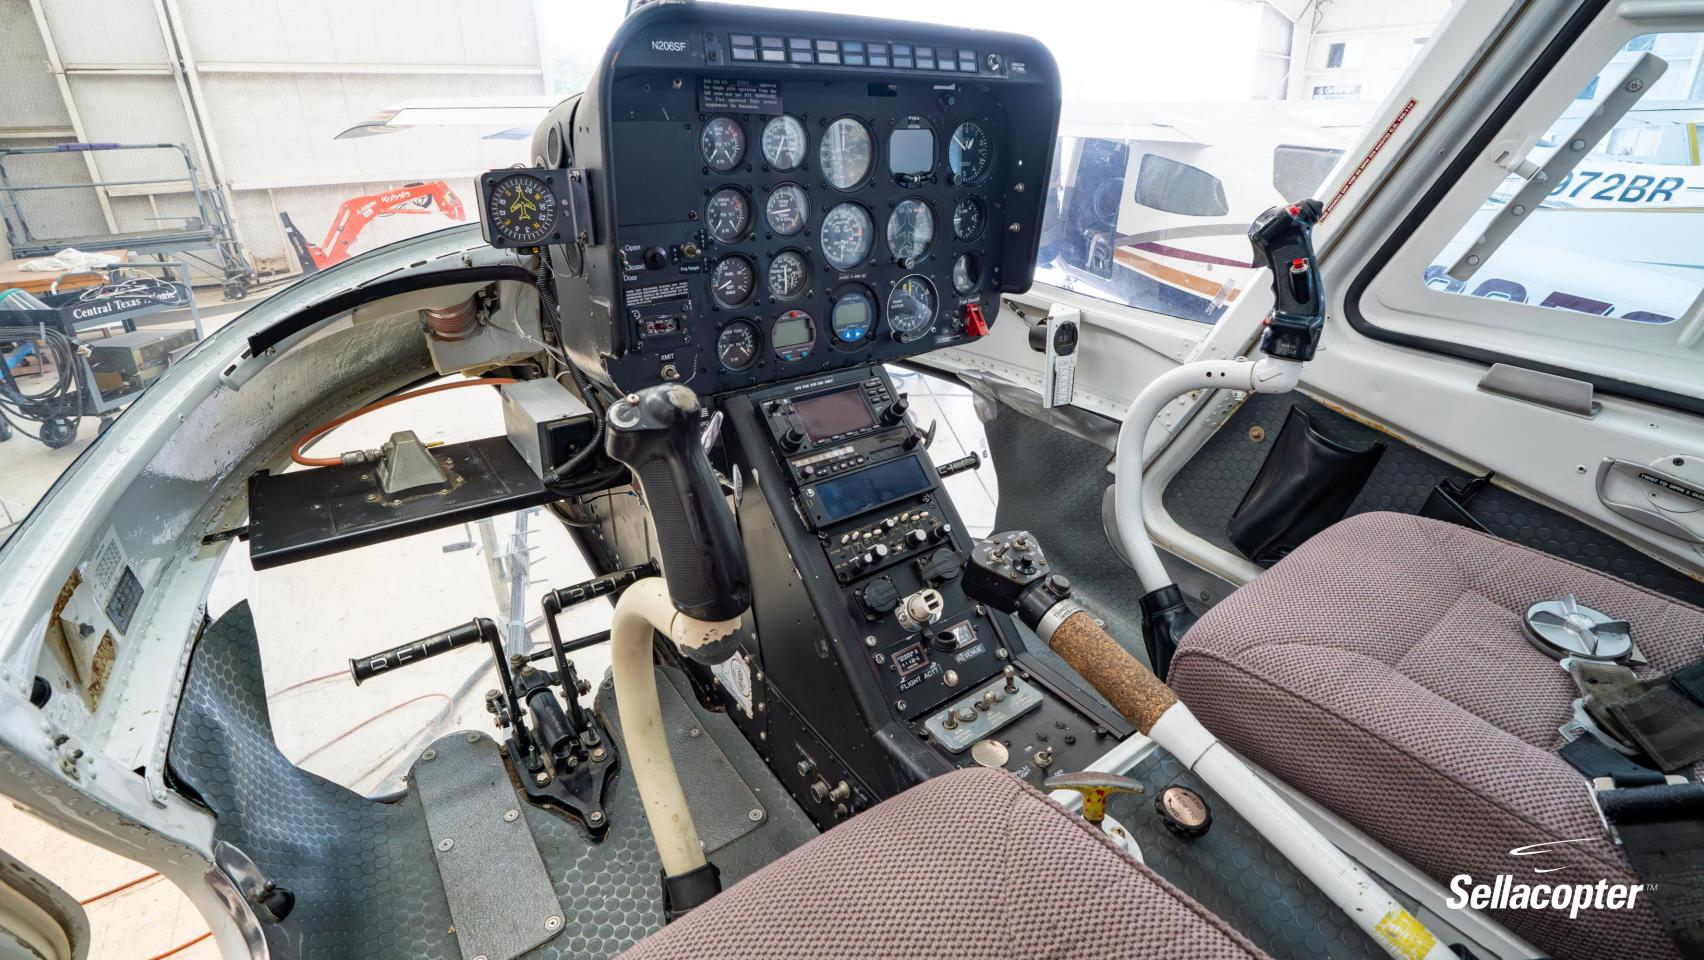

#### 1978 Bell 206B III

SN: 2392 REG: N206SF

Matt Lombard (512).877.5111 Matt.L@sellacopter.com www.sellacopter.com

| AVIONICS / INSTRUMENTS                   | ADDI   |
|------------------------------------------|--------|
| Garmin GNC 420W GPS/VHF Comm             | Auto-  |
| Garmin SL 40 #2 Comm                     | K-Flex |
| L3-LYNX NGT9000 Transponder w/ ADS-B Out | Dual   |
| Generator Out Caution Light Mod          | Prefli |
| Davtron Digital OAT / Volt Meter         | Bagga  |
| 406MHZ ELT                               | Repe   |
| Apollo SL40 VHF                          | 28V A  |
| Dual Standby Compass                     | Facet  |
| NAT AMS42 Audio Panel w/ 5 place VOX ICS | AFS Ir |
| Map Light                                | Bleed  |
| Radio Master Switch                      | Dual   |
| Co-Pilot Transmit Switch                 | Comp   |
| RCA 2610-3 Digital Attitude Indicator    | Fuel F |
| VSI                                      | BLR T  |
| Directional Gyro                         | Pulse  |
| Turn and Bank                            | Led P  |
|                                          | Quick  |