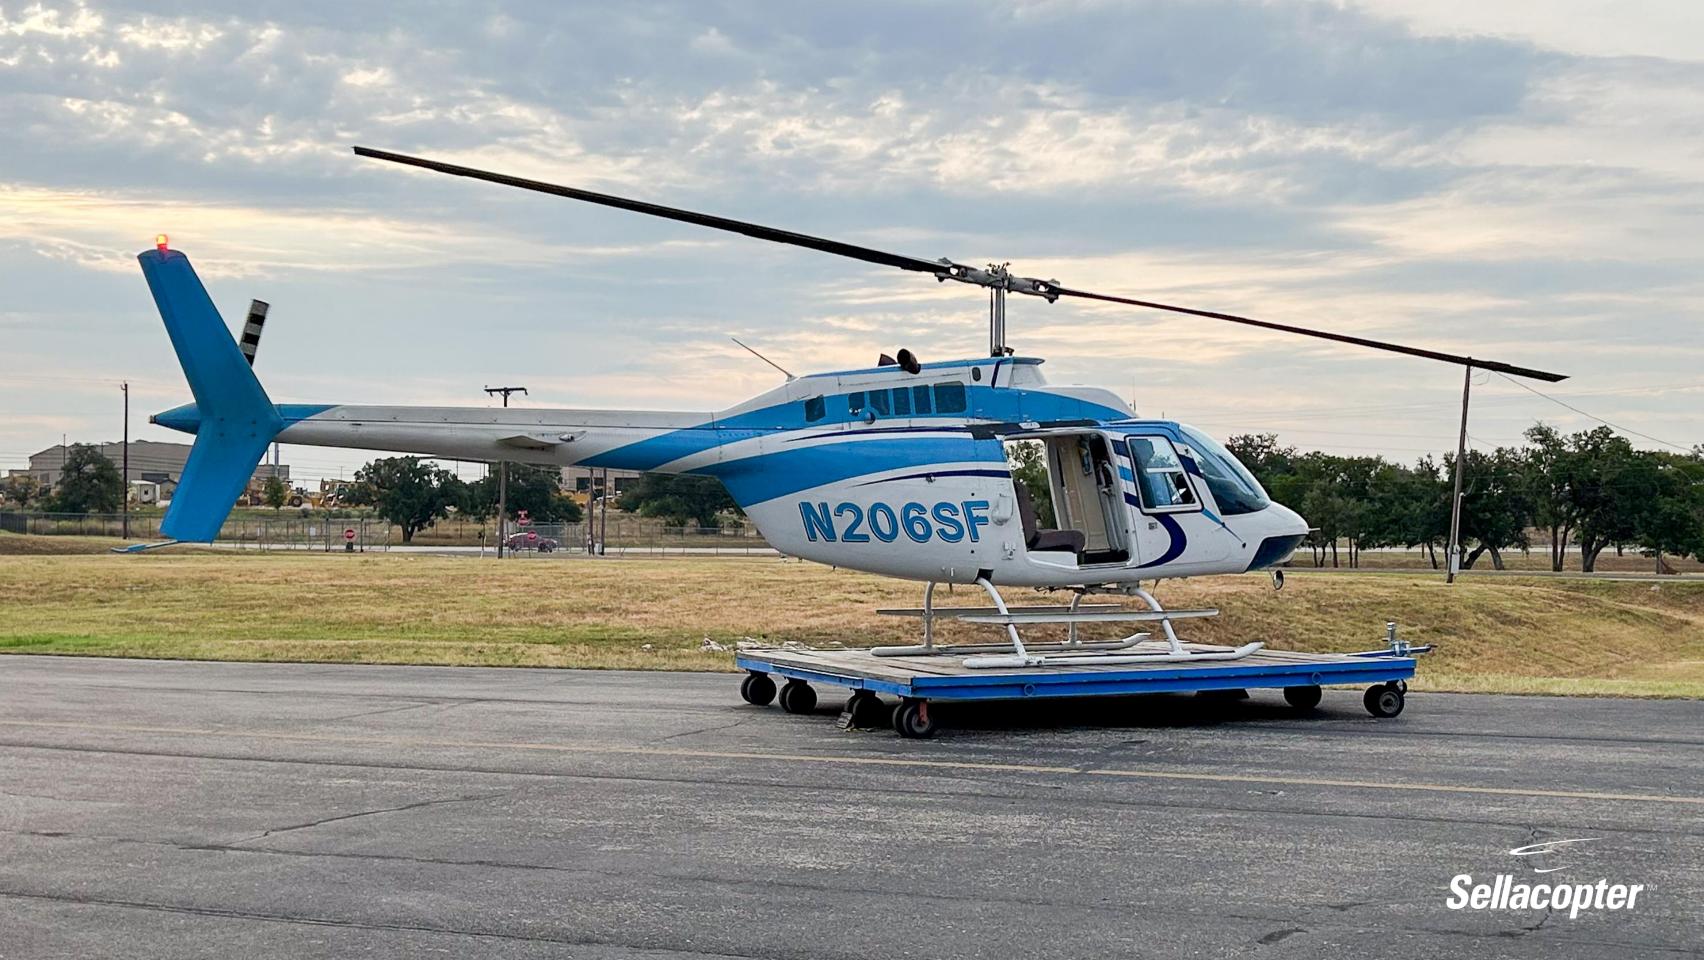

# **1978 BELL 206B III**

SN: 2392 REG: N206SF

#### 1978 Bell 206B III

SN: 2392 REG: N206SF

Matt Lombard (512).877.5111 Matt.L@sellacopter.com www.sellacopter.com

| Airframe Total Time: 21,364.1 hours | White w                     |
|-------------------------------------|-----------------------------|
| USA Based and N Registered          | High Ski                    |
|                                     | Wedge V                     |
|                                     |                             |
|                                     |                             |
| ENGINE                              | INTERIC                     |
| ENGINE<br>250-C20B                  | <b>INTERIC</b><br>Utility w |
|                                     |                             |
| 250-C20B                            | Utility w                   |

#### **EXTERIOR**

with Light Blue and Royal Blue Accent

kids w/ Flight Steps

Windows (all doors)

#### **FEATURES**

Van Horn Main Rotor Blades (High Visibility)

Van Horn Tail Rotor Blades

New Style Tailboom – AD Compliant

Cargo Hook w/ Mirror

Single Pilot Left Seat Certification