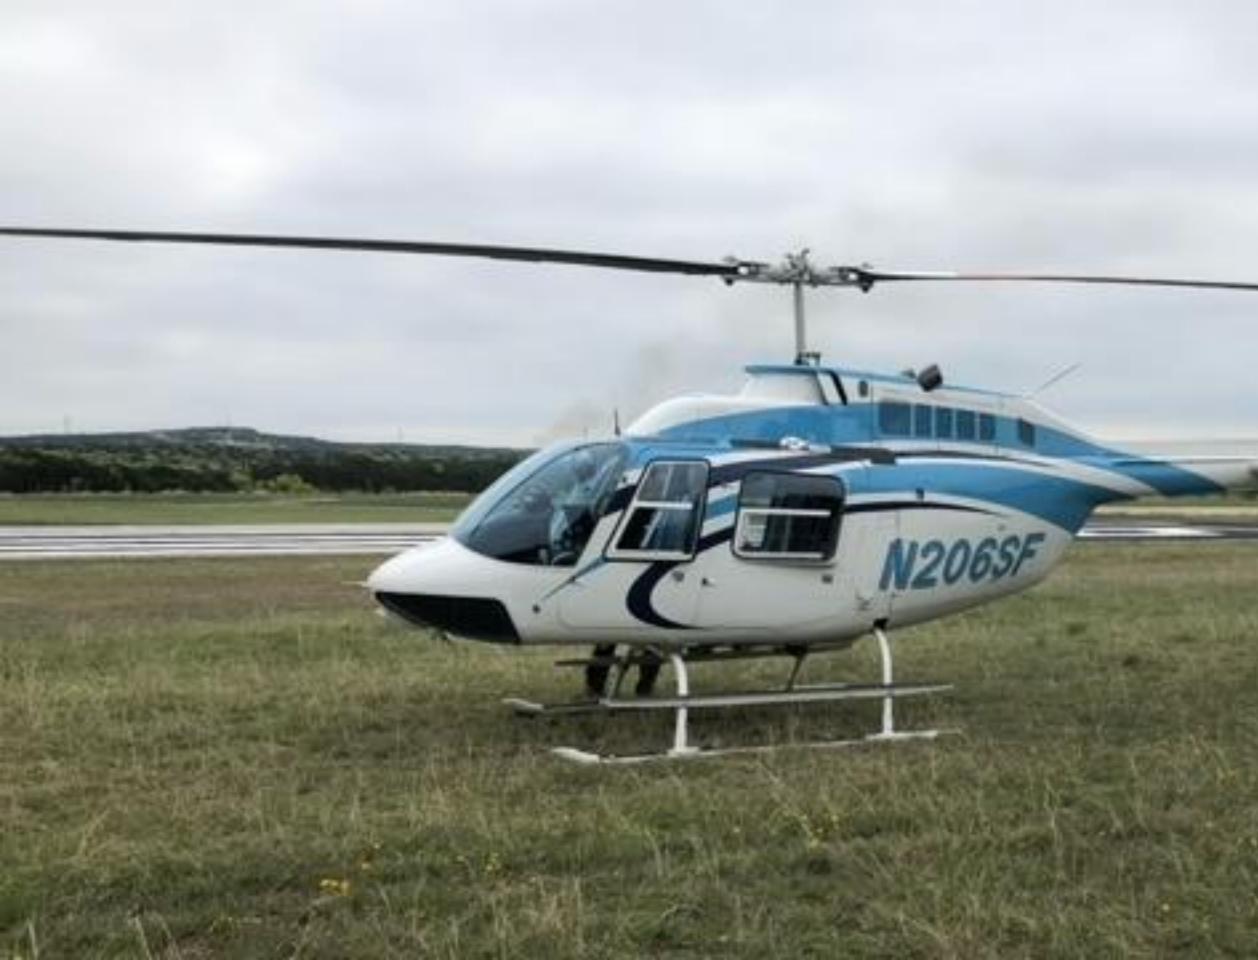

# **1978 BELL 206B III**

SN: 2392 REG: N206SF

#### 1978 Bell 206B III

SN: 2392 REG: N206SF

Matt Lombard (512).877.5111 Matt.L@sellacopter.com www.sellacopter.com

| Airframe Total Time: 21,364.1 hours | White w                     |
|-------------------------------------|-----------------------------|
| USA Based and N Registered          | High Ski                    |
|                                     | Wedge V                     |
|                                     |                             |
|                                     |                             |
| ENGINE                              | INTERIC                     |
| ENGINE<br>250-C20B                  | <b>INTERIC</b><br>Utility w |
|                                     |                             |
| 250-C20B                            | Utility w                   |

#### **EXTERIOR**

with Light Blue and Royal Blue Accent

kids w/ Flight Steps

Windows (all doors)

#### **FEATURES**

Van Horn Main Rotor Blades (High Visibility)

Van Horn Tail Rotor Blades

New Style Tailboom – AD Compliant

Cargo Hook w/ Mirror

Single Pilot Left Seat Certification