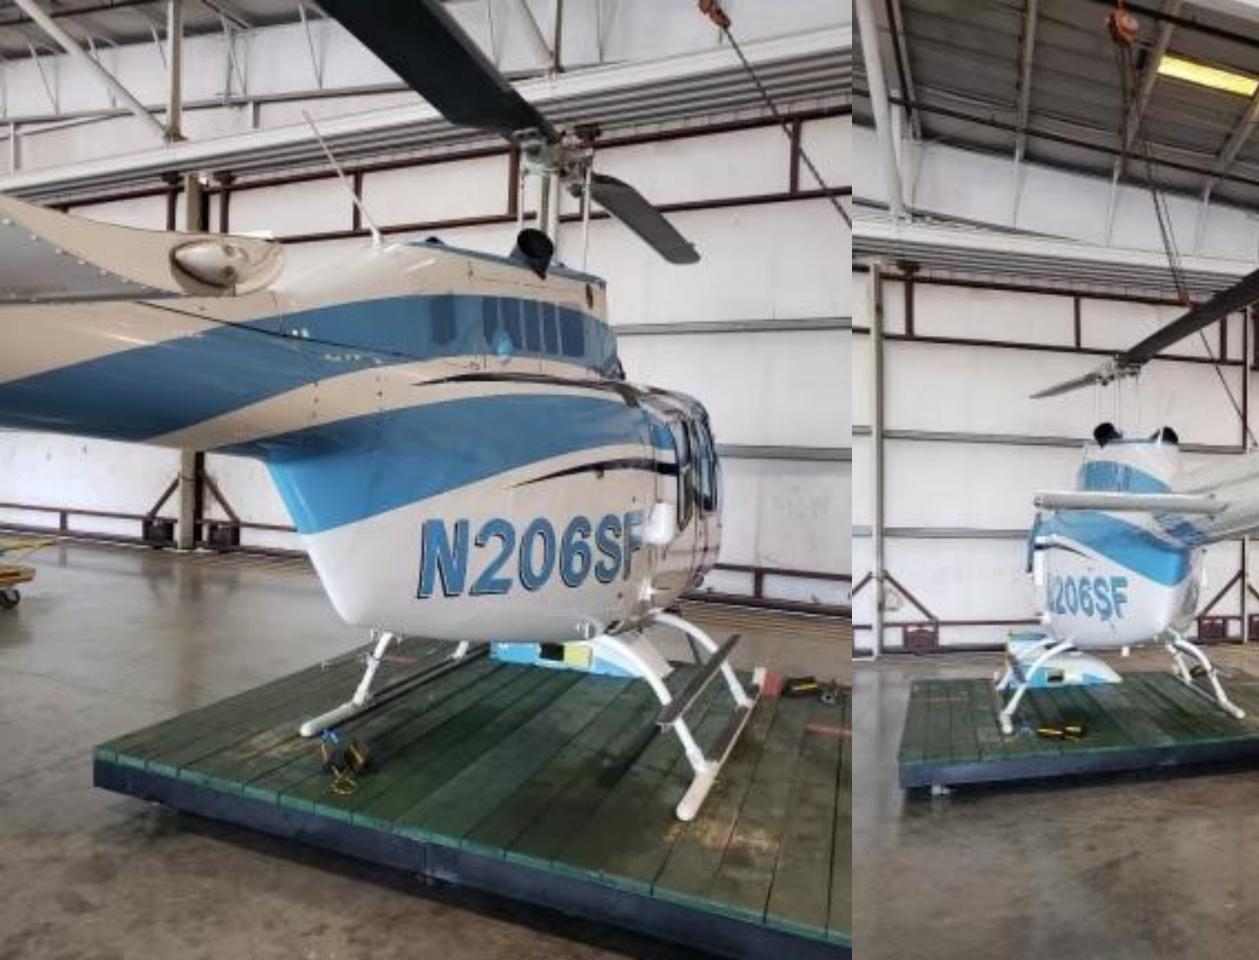

# **1978 BELL 206B III**

SN: 2392 REG: N206SF

#### 1978 Bell 206B III

SN: 2392 REG: N206SF

Matt Lombard (512).877.5111 Matt.L@sellacopter.com www.sellacopter.com

| Airframe Total Time: 21,364.1 hours | White w                     |
|-------------------------------------|-----------------------------|
| USA Based and N Registered          | High Ski                    |
|                                     | Wedge V                     |
|                                     |                             |
|                                     |                             |
| ENGINE                              | INTERIC                     |
| ENGINE<br>250-C20B                  | <b>INTERIC</b><br>Utility w |
|                                     |                             |
| 250-C20B                            | Utility w                   |

#### **EXTERIOR**

with Light Blue and Royal Blue Accent

kids w/ Flight Steps

Windows (all doors)

#### **FEATURES**

Van Horn Main Rotor Blades (High Visibility)

Van Horn Tail Rotor Blades

New Style Tailboom – AD Compliant

Cargo Hook w/ Mirror

Single Pilot Left Seat Certification