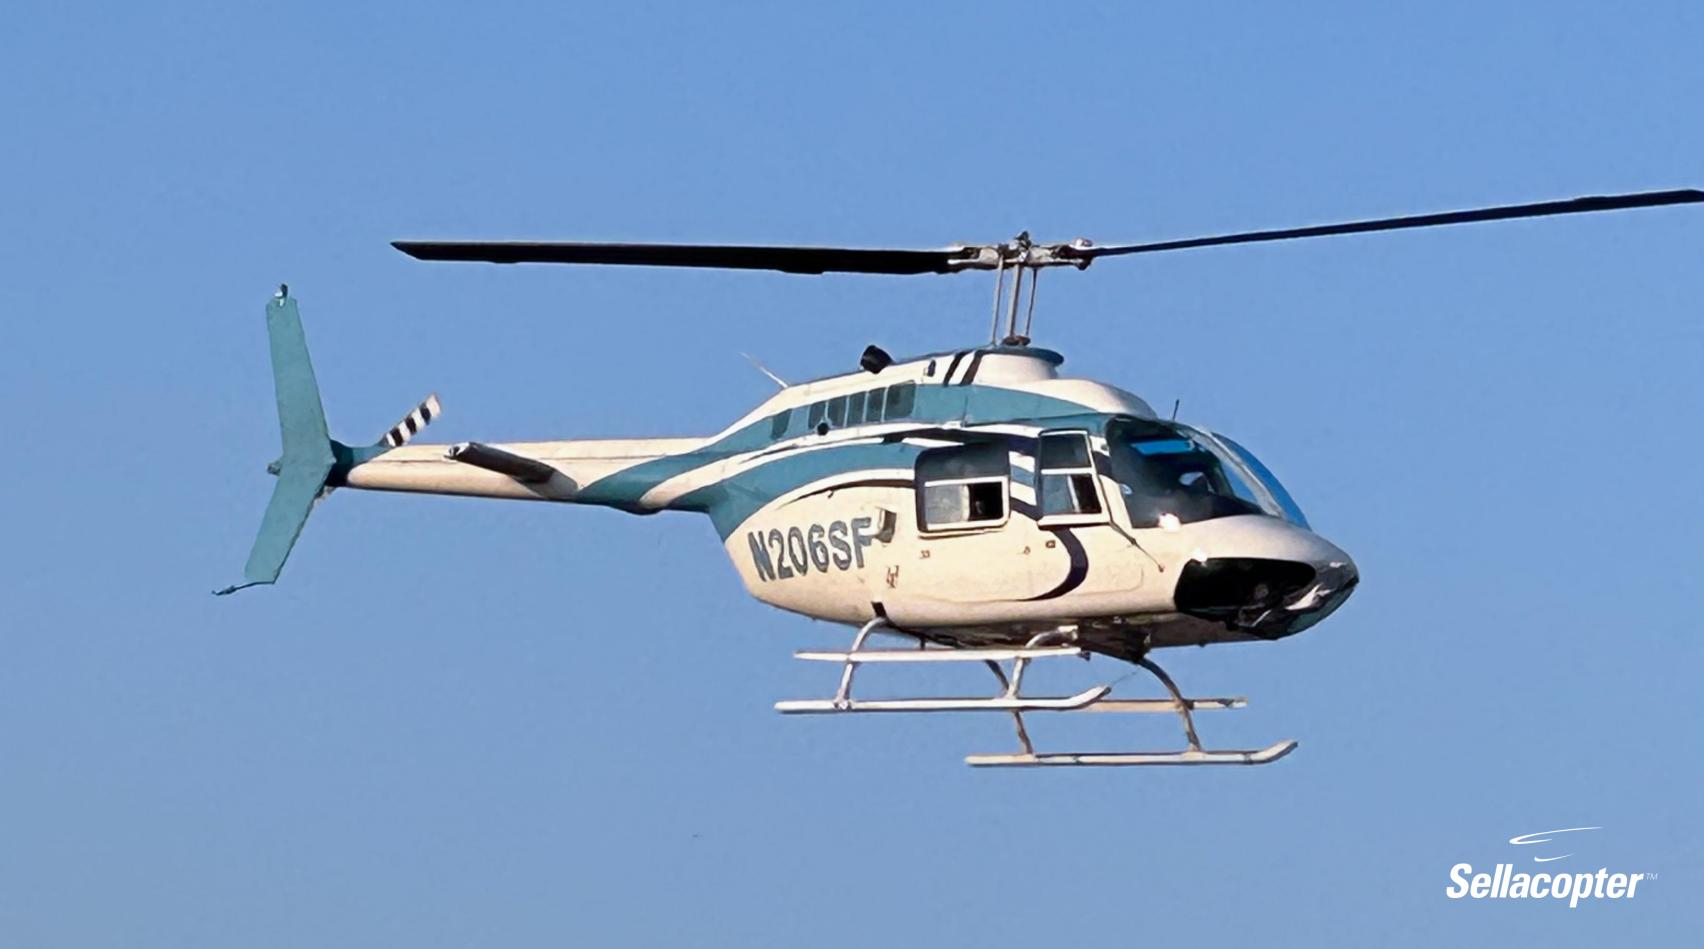

# **1978 BELL 206B III**

SN: 2392 REG: N206SF

#### 1978 Bell 206B III

SN: 2392 REG: N206SF

Matt Lombard (512).877.5111 Matt.L@sellacopter.com www.sellacopter.com

| Airframe Total Time: 21,364.1 hours | White w                     |
|-------------------------------------|-----------------------------|
| USA Based and N Registered          | High Ski                    |
|                                     | Wedge V                     |
|                                     |                             |
|                                     |                             |
| ENGINE                              | INTERIC                     |
| ENGINE<br>250-C20B                  | <b>INTERIC</b><br>Utility w |
|                                     |                             |
| 250-C20B                            | Utility w                   |

#### **EXTERIOR**

with Light Blue and Royal Blue Accent

kids w/ Flight Steps

Windows (all doors)