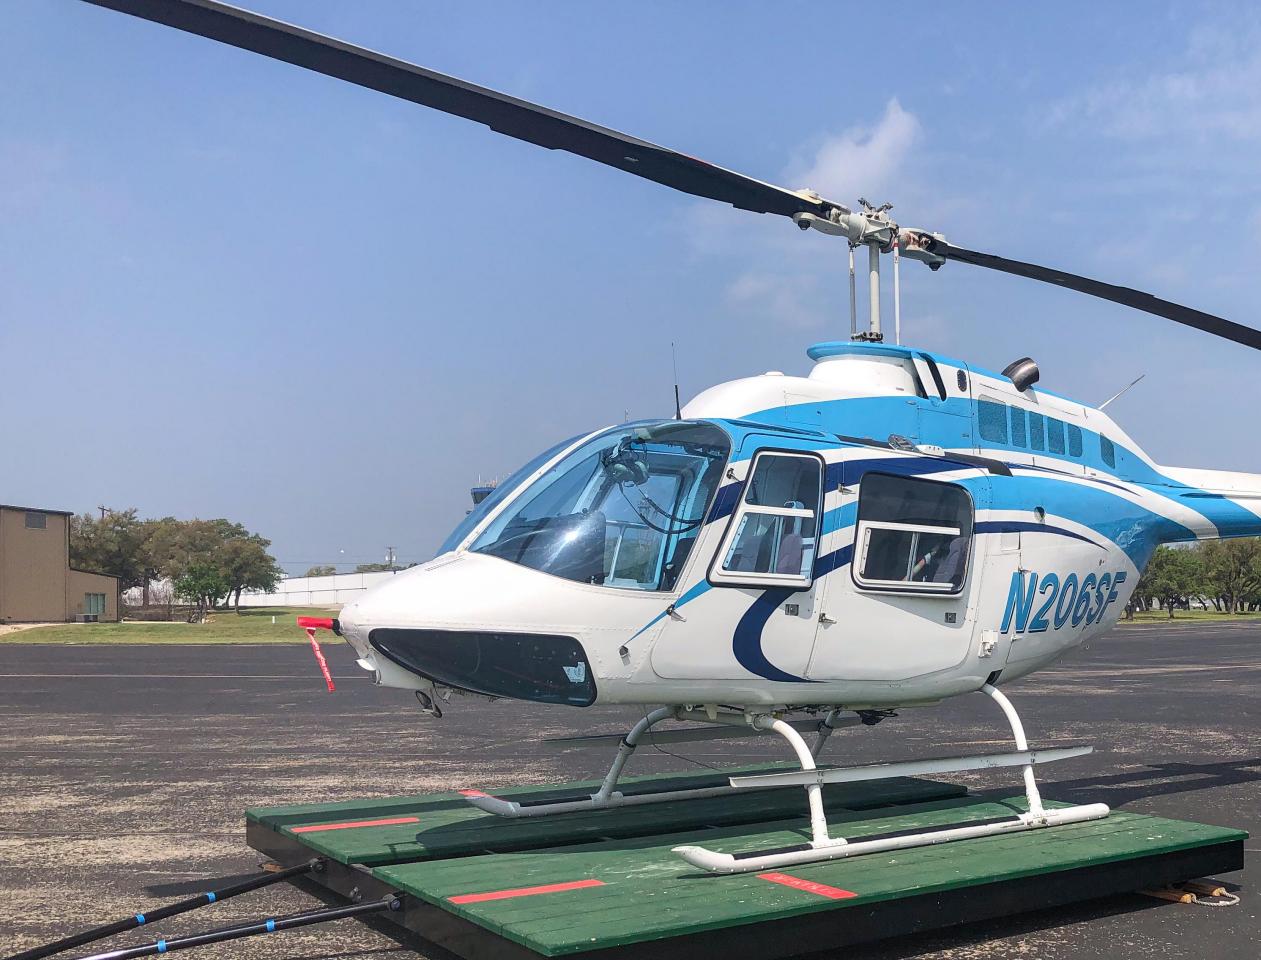

# **1978 BELL 206B III**

SN: 2392 REG: N206SF

#### 1978 Bell 206B III

SN: 2392 REG: N206SF

Matt Lombard (512).877.5111 Matt.L@sellacopter.com www.sellacopter.com

| Airframe Total Time: 21,364.1 hours | White w                     |
|-------------------------------------|-----------------------------|
| USA Based and N Registered          | High Ski                    |
|                                     | Wedge V                     |
|                                     |                             |
|                                     |                             |
| ENGINE                              | INTERIC                     |
| ENGINE<br>250-C20B                  | <b>INTERIC</b><br>Utility w |
|                                     |                             |
| 250-C20B                            | Utility w                   |

#### **EXTERIOR**

with Light Blue and Royal Blue Accent

kids w/ Flight Steps

Windows (all doors)

#### **FEATURES**

Van Horn Main Rotor Blades (High Visibility)

Van Horn Tail Rotor Blades

New Style Tailboom – AD Compliant

Cargo Hook w/ Mirror

Single Pilot Left Seat Certification