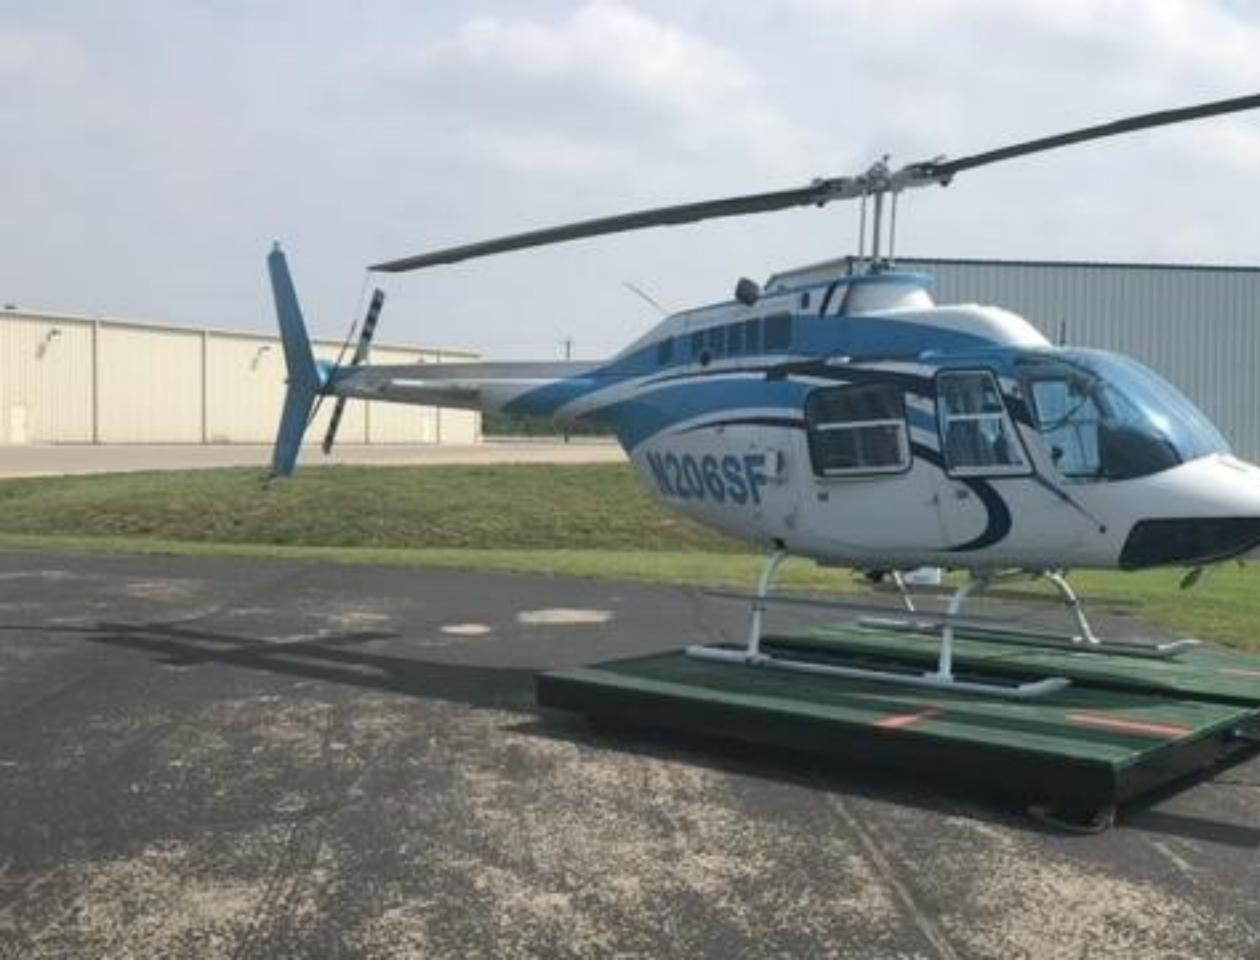

# **1978 BELL 206B III**

SN: 2392 REG: N206SF

#### 1978 Bell 206B III

SN: 2392 REG: N206SF

Matt Lombard (512).877.5111 Matt.L@sellacopter.com www.sellacopter.com

| Airframe Total Time: 21,364.1 hours | White w                     |
|-------------------------------------|-----------------------------|
| USA Based and N Registered          | High Ski                    |
|                                     | Wedge V                     |
|                                     |                             |
|                                     |                             |
| ENGINE                              | INTERIC                     |
| ENGINE<br>250-C20B                  | <b>INTERIC</b><br>Utility w |
|                                     |                             |
| 250-C20B                            | Utility w                   |

#### **EXTERIOR**

with Light Blue and Royal Blue Accent

kids w/ Flight Steps

Windows (all doors)

#### **FEATURES**

Van Horn Main Rotor Blades (High Visibility)

Van Horn Tail Rotor Blades

New Style Tailboom – AD Compliant

Cargo Hook w/ Mirror

Single Pilot Left Seat Certification