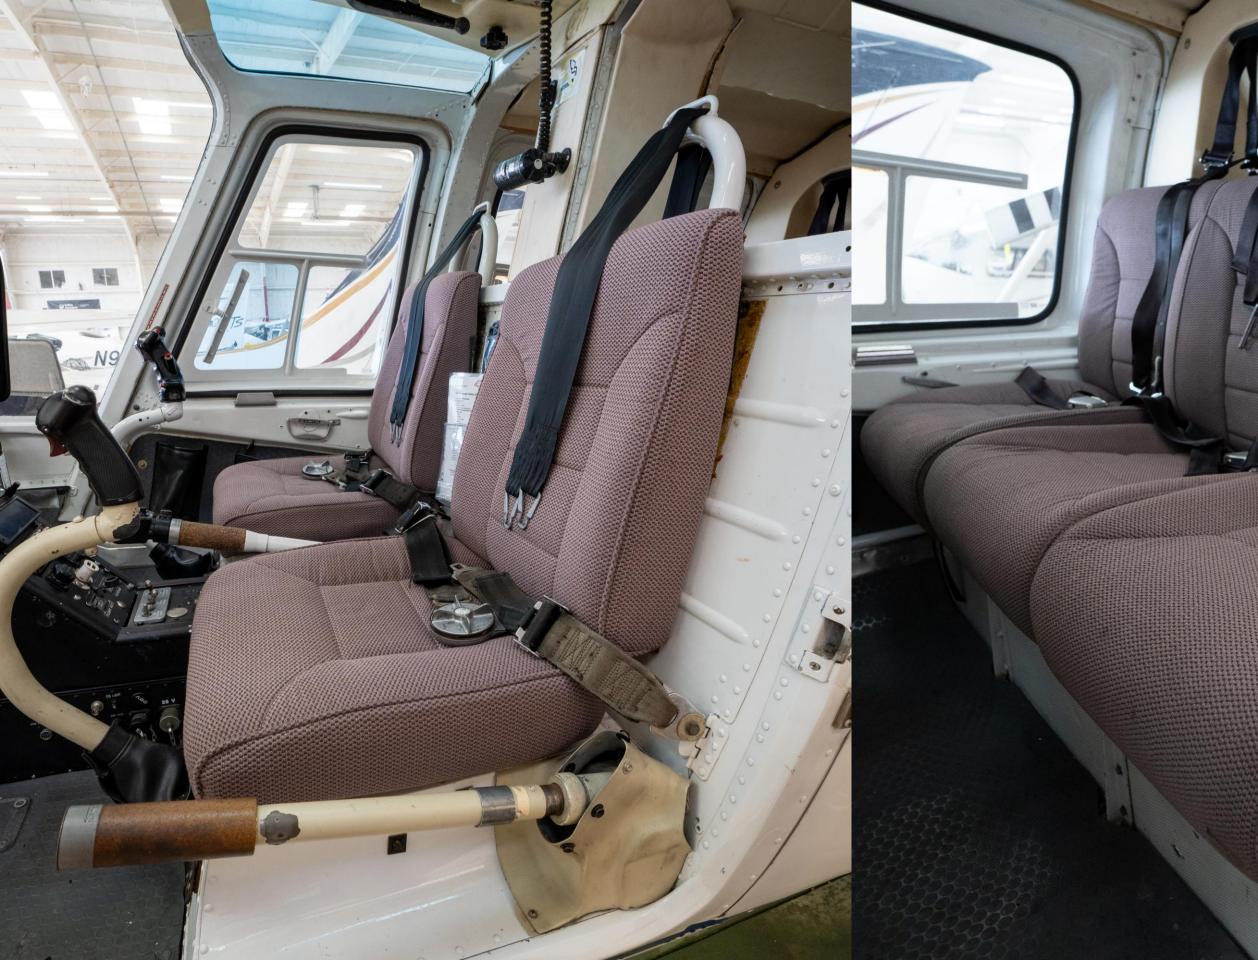

#### OR

with Light Brown Fabric Seats

PAX Shoulder Harnesses

Vhite Doors and Lower Interior Surfaces

Gray Rubber Coin Mat Flooring