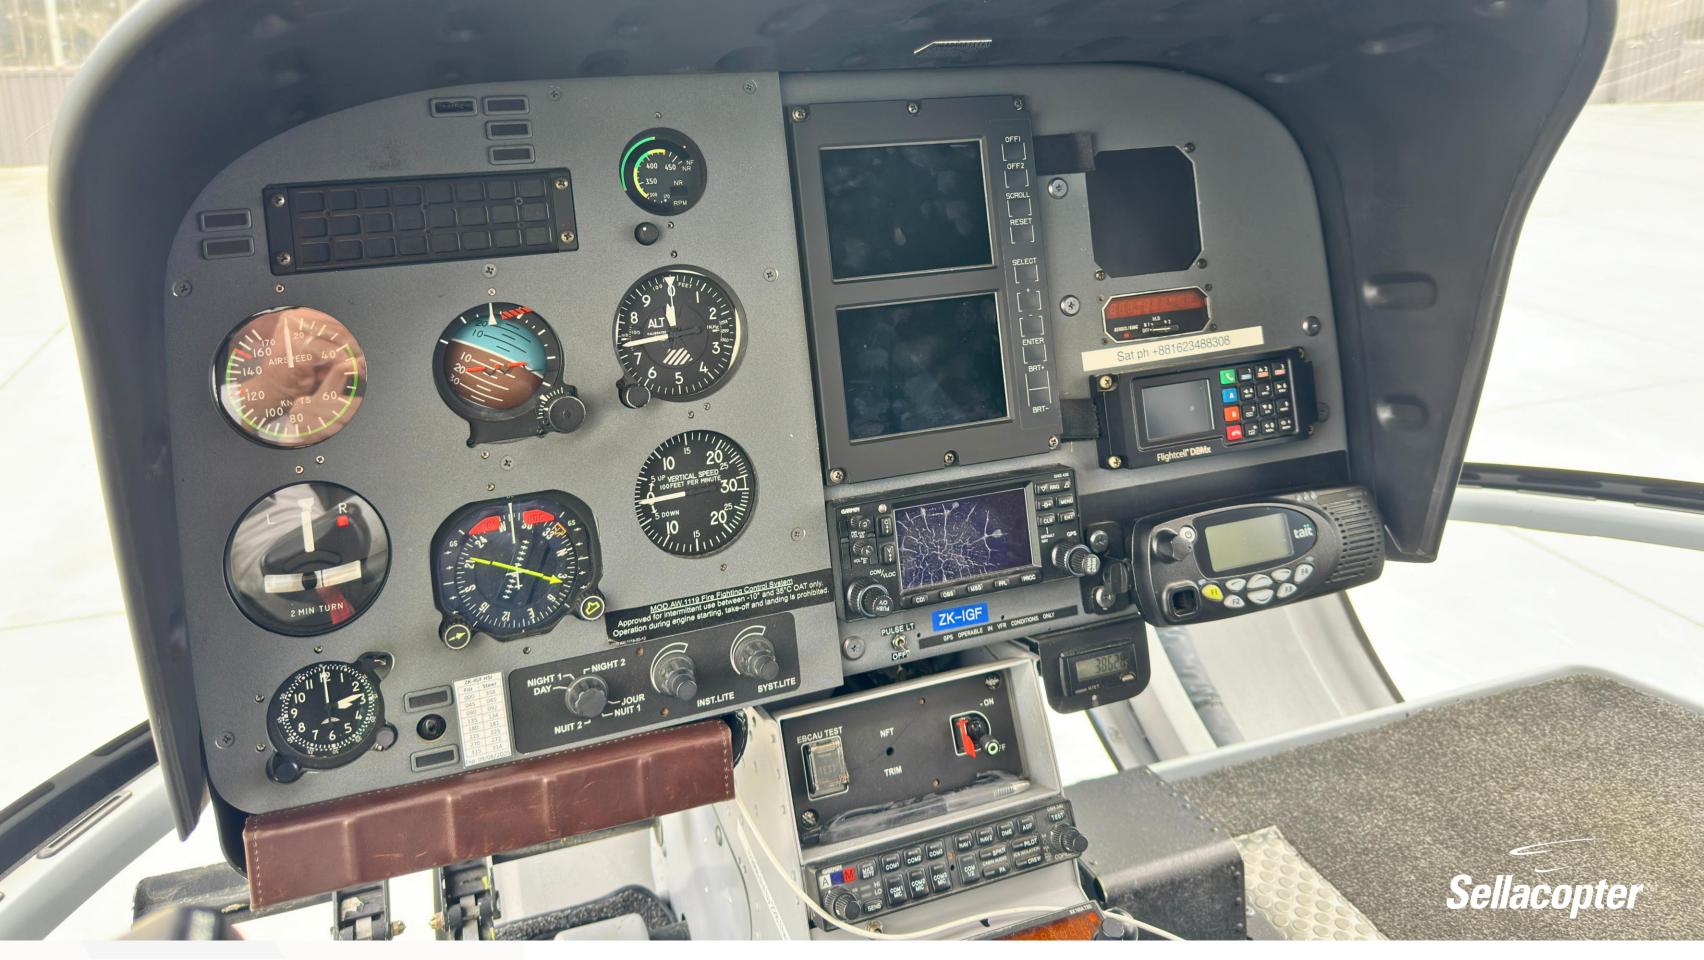

### **AVIONICS / INSTRUMENTS**

VEMD with First Limit Indicator (FLI)

Garmin GMA 340 Audio Controller

Garmin 430W GPS/COMM

Flightcell DZMx Tracking System

Tait TM9300 VHF Mobile Radio

Bendix King KX165A Radio

Garmin GTX 345 Transponder

Attitude Indicator

HSI

**Turn Coordinator** 

Bendix/King DME

Kannad 406 ELT

#### **ADDITIONAL EQUIPMENT**

Air Conditioning

**Tinted Side Windows** 

Cargo Hook and Swing Provisions

**Hook Load Meter** 

LED Landing/Taxi Lights

**Rotor Brake** 

**Bear Paws** 