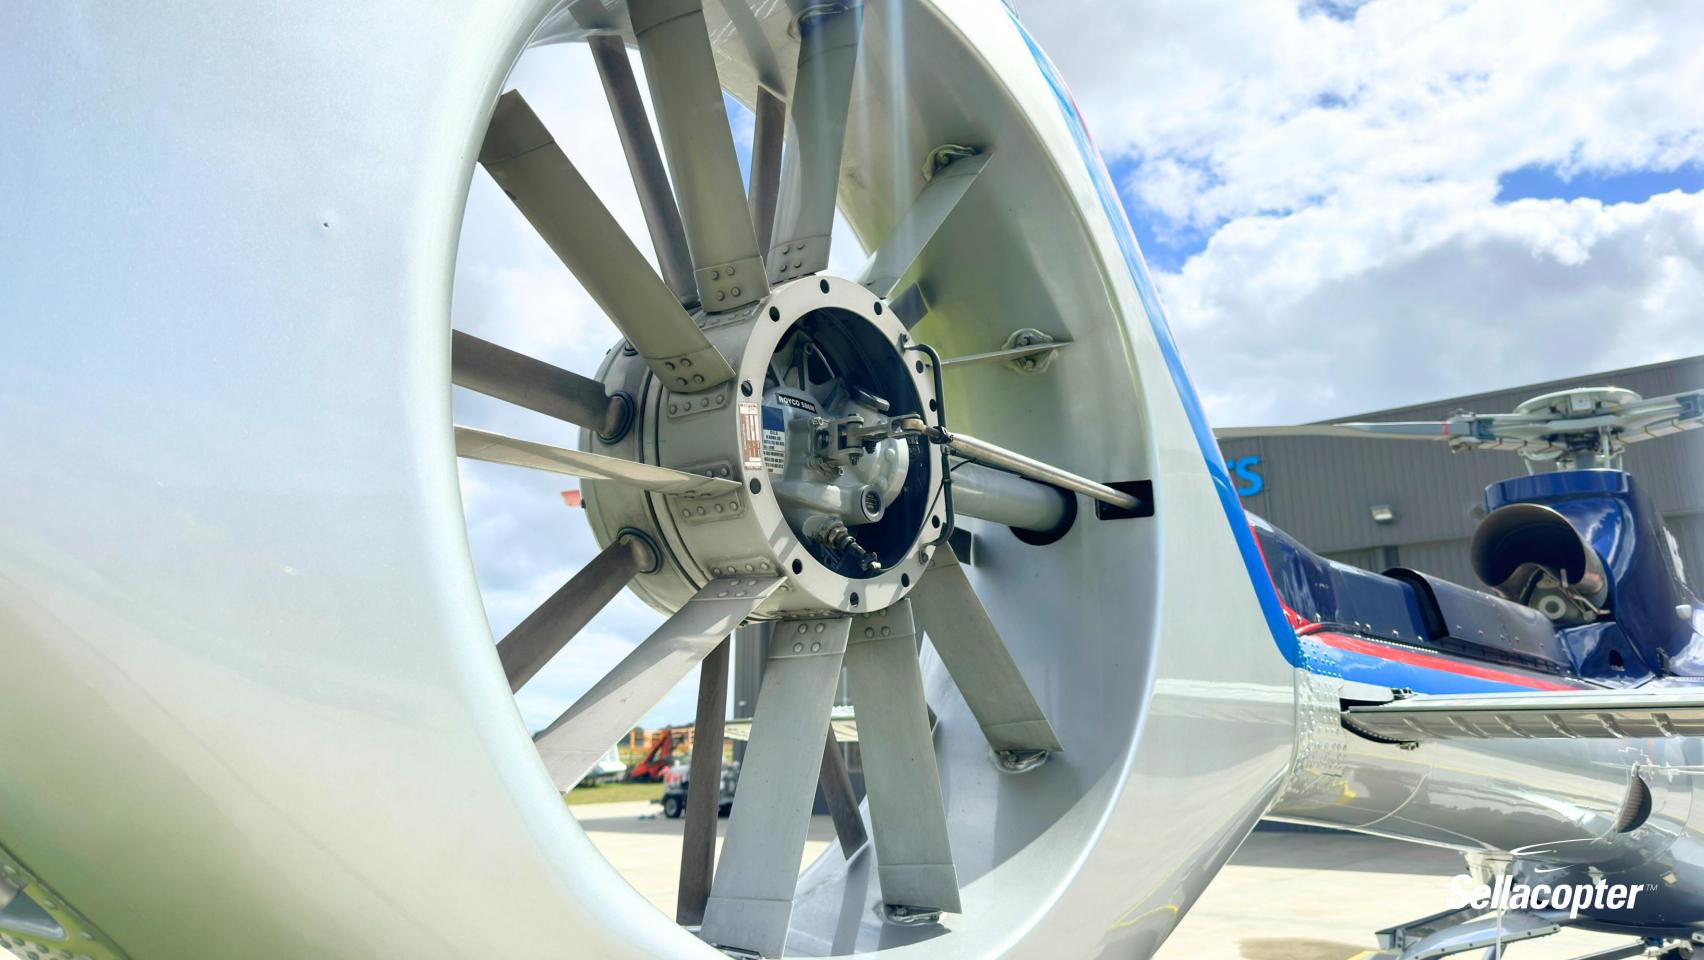

Dark blue and silver with red & blue accent stripes

Skid Steps

**External Load Hook Provisions** 

LED Landing / Taxi Lights

**ENGINE** 

Arriel 2B1

Total Time Since New: 4,198.1 hours

Torque Cycles: 9,003

Serial No: 46307

**INTERIOR** 

Grey Leather 7 Seat Configuration

**Charcoal Carpet** 

**Four Point Harnesses** 

**MAINTENANCE** 

**Complete Records Since New** 

12 Year Inspection: Due October 2031