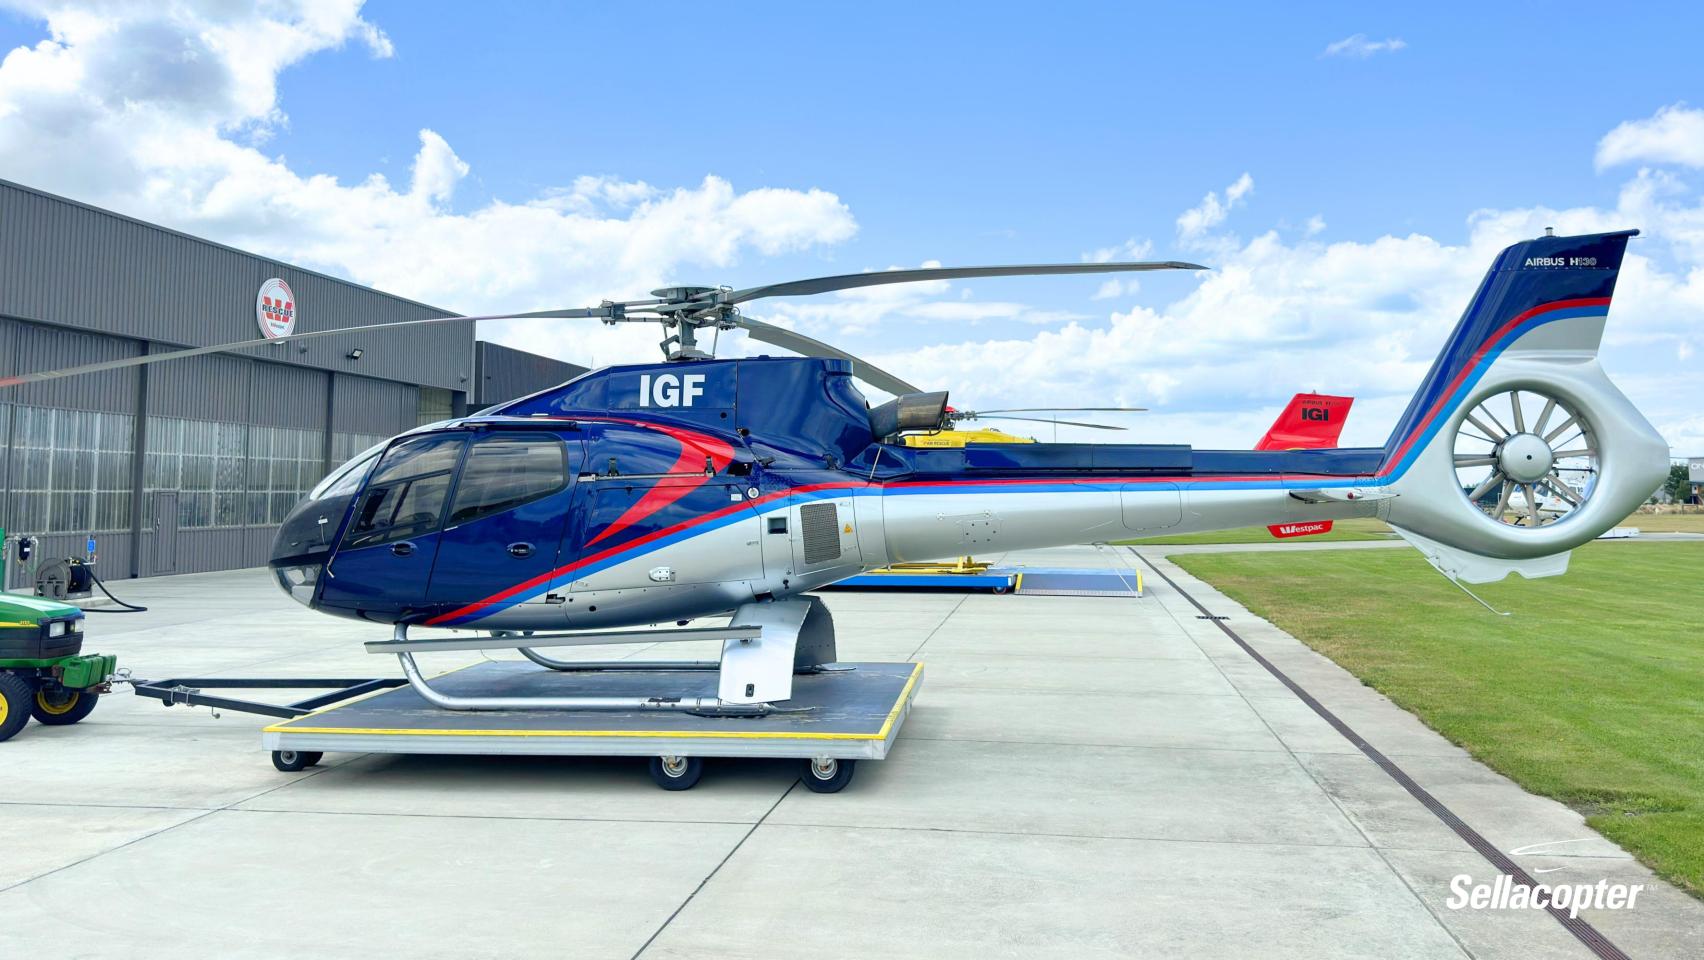

# 2007 Eurocopter EC130B4

SN: 4228 REG: ZK-IGF

## 2007 Eurocopter EC130B4

SN: 4228 REG: ZK-IGF **AIRFRAME** 

Airframe Total Time: 3,890.4 hours

Two Owners Since New

NZ Based and Registered

No Known Damage History

Tour / Utility Use

EXTERIOR

Dark blue and silver with red & blue accent stripes

Skid Steps

**External Load Hook Provisions** 

LED Landing / Taxi Lights

**ENGINE** 

Arriel 2B1

Total Time Since New: 4,198.1 hours

Torque Cycles: 9,003