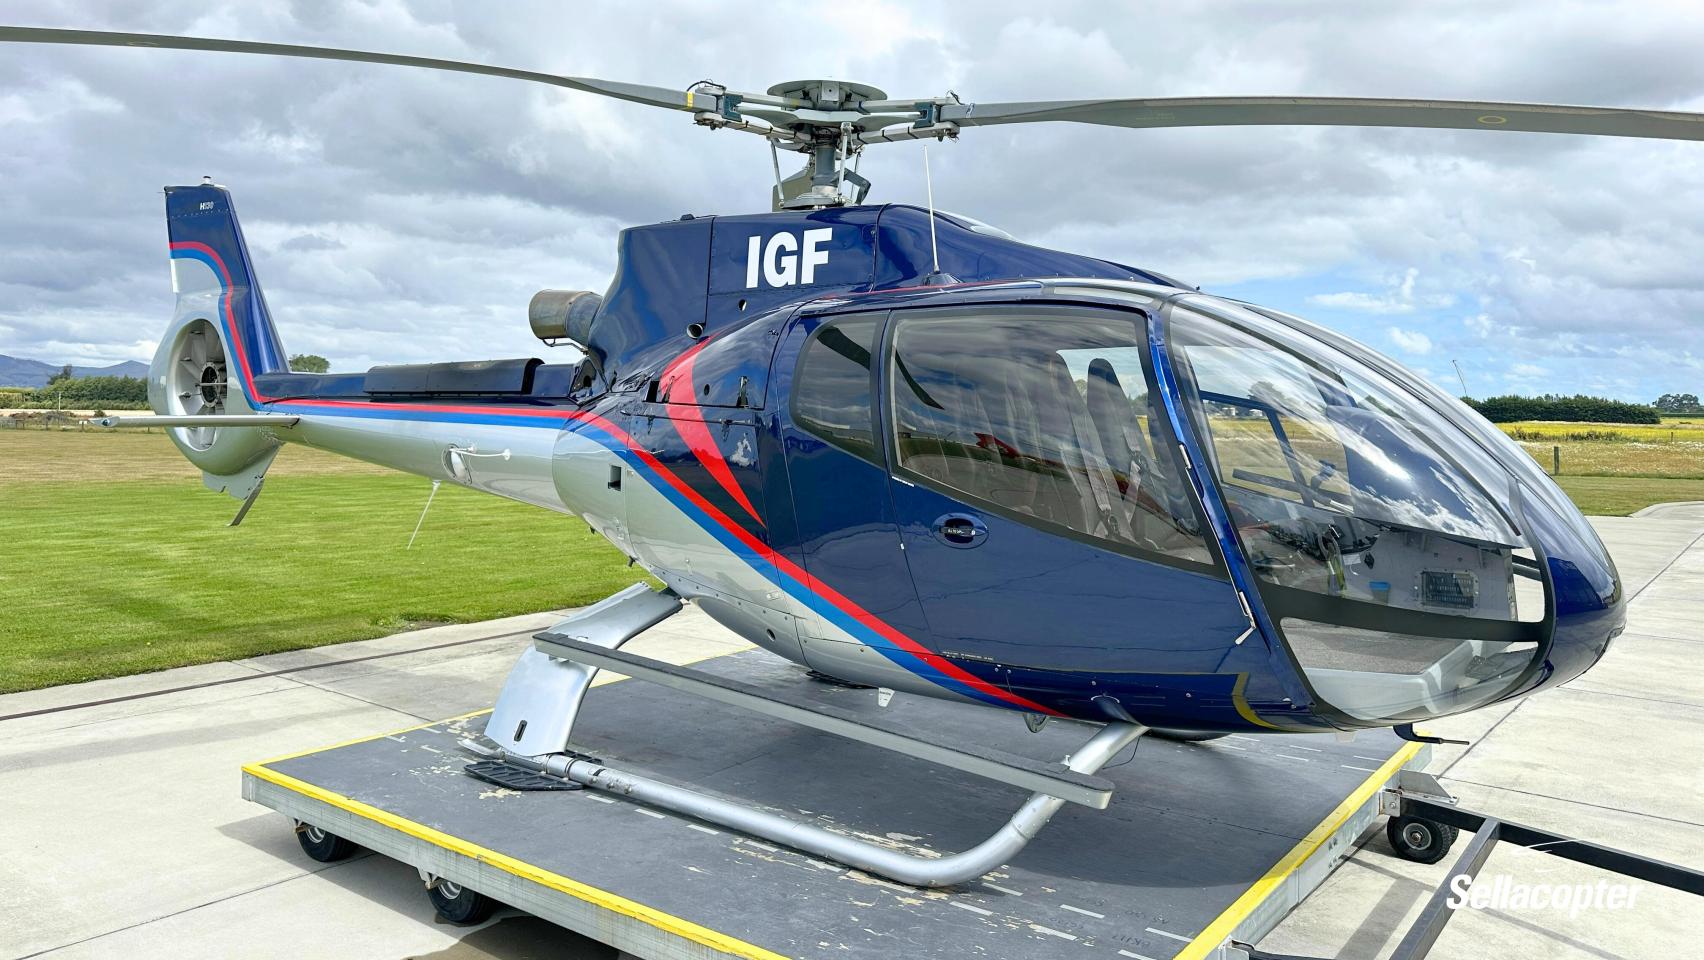

# 2007 Eurocopter EC130B4

SN: 4228 REG: ZK-IGF

## 2007 Eurocopter EC130B4

SN: 4228 REG: ZK-IGF **AIRFRAME** 

Airframe Total Time: 3,890.4 hours

Two Owners Since New

NZ Based and Registered

No Known Damage History

Tour / Utility Use

EXTERIOR

Dark blue and silver with red & blue accent stripes

Skid Steps

**External Load Hook Provisions** 

LED Landing / Taxi Lights

**ENGINE** 

Arriel 2B1

Total Time Since New: 4,198.1 hours

Torque Cycles: 9,003