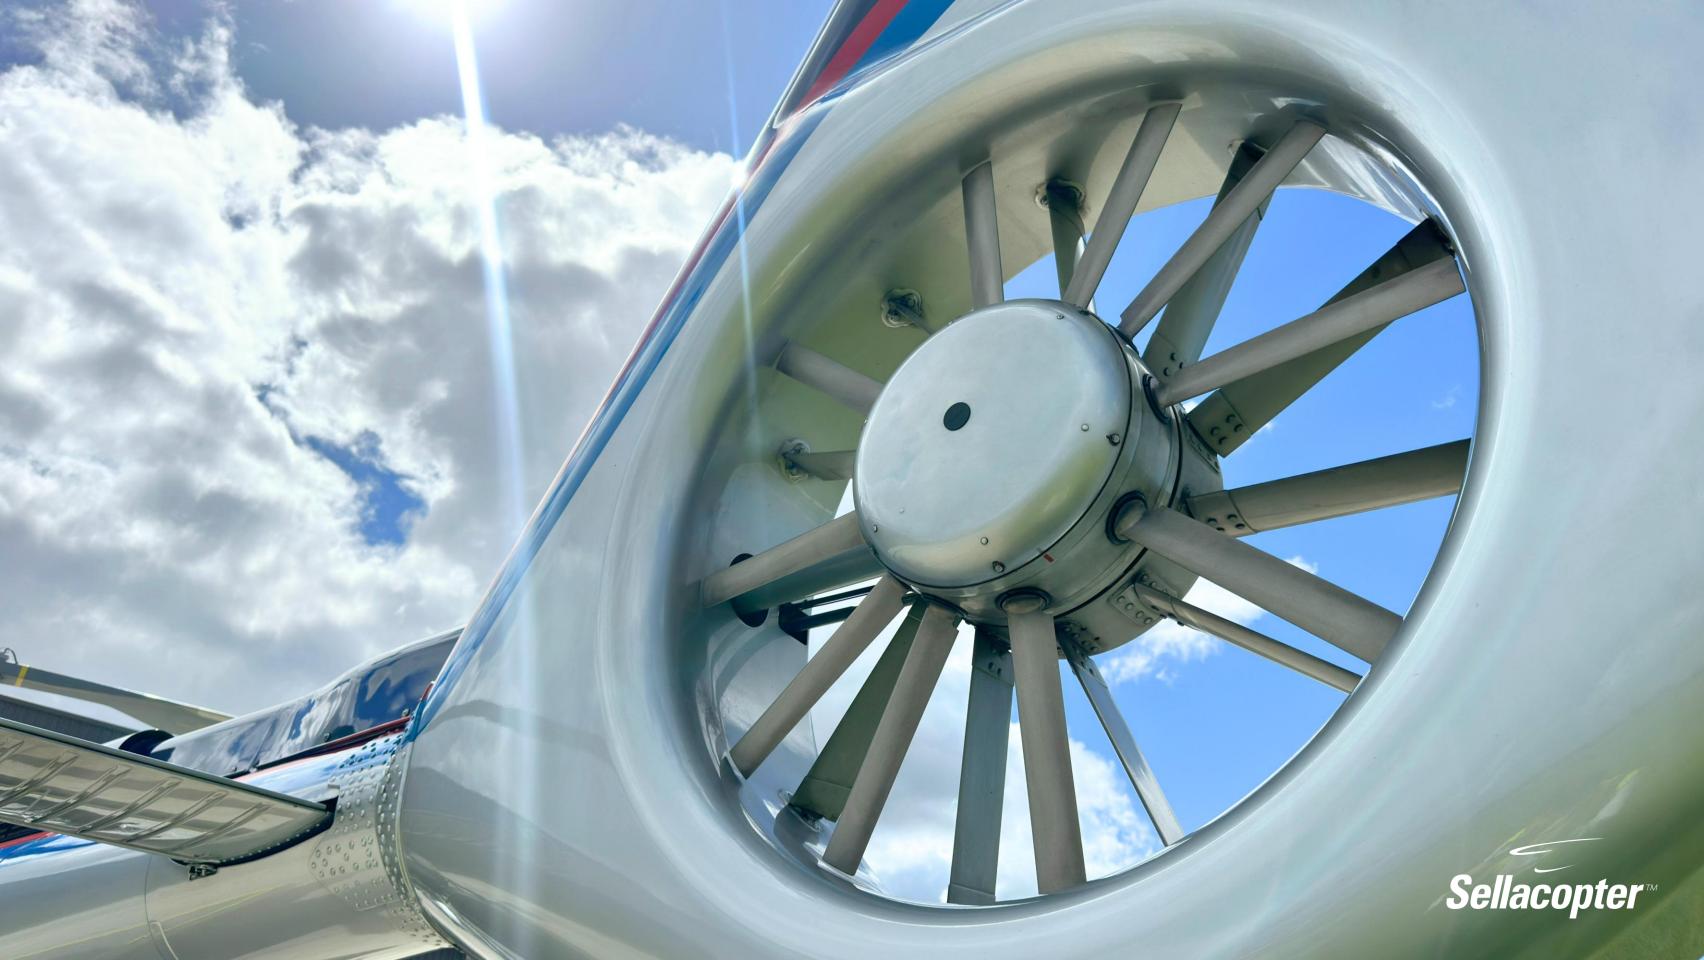

Dark blue and silver with red & blue accent stripes

Skid Steps

**External Load Hook Provisions** 

LED Landing / Taxi Lights

**ENGINE** 

Arriel 2B1

Total Time Since New: 4,198.1 hours

Torque Cycles: 9,003

Serial No: 46307

**INTERIOR** 

Grey Leather 7 Seat Configuration

**Charcoal Carpet** 

**Four Point Harnesses** 

**MAINTENANCE** 

**Complete Records Since New** 

12 Year Inspection: Due October 2031