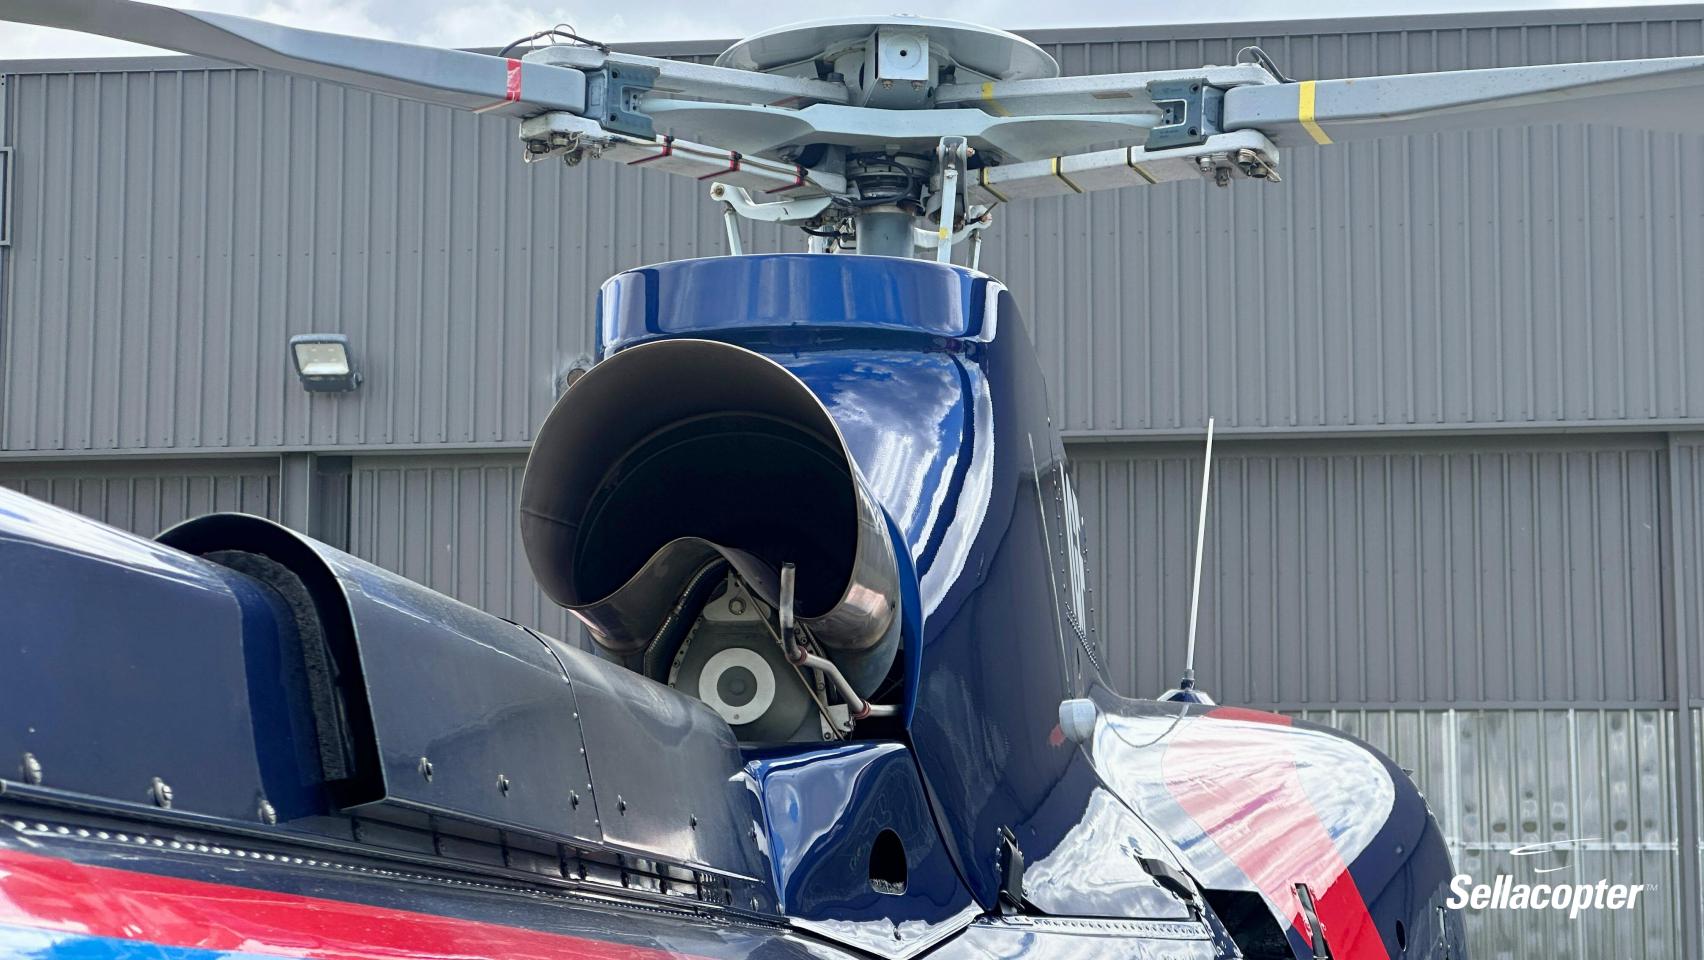

## 2007 Eurocopter EC130B4

SN: 4228 REG: ZK-IGF **AIRFRAME** 

Airframe Total Time: 3,890.4 hours

Two Owners Since New

NZ Based and Registered

No Known Damage History

Tour / Utility Use

EXTERIOR

Dark blue and silver with red & blue accent stripes

Skid Steps

**External Load Hook Provisions** 

LED Landing / Taxi Lights

**ENGINE** 

Arriel 2B1

Total Time Since New: 4,198.1 hours

Torque Cycles: 9,003