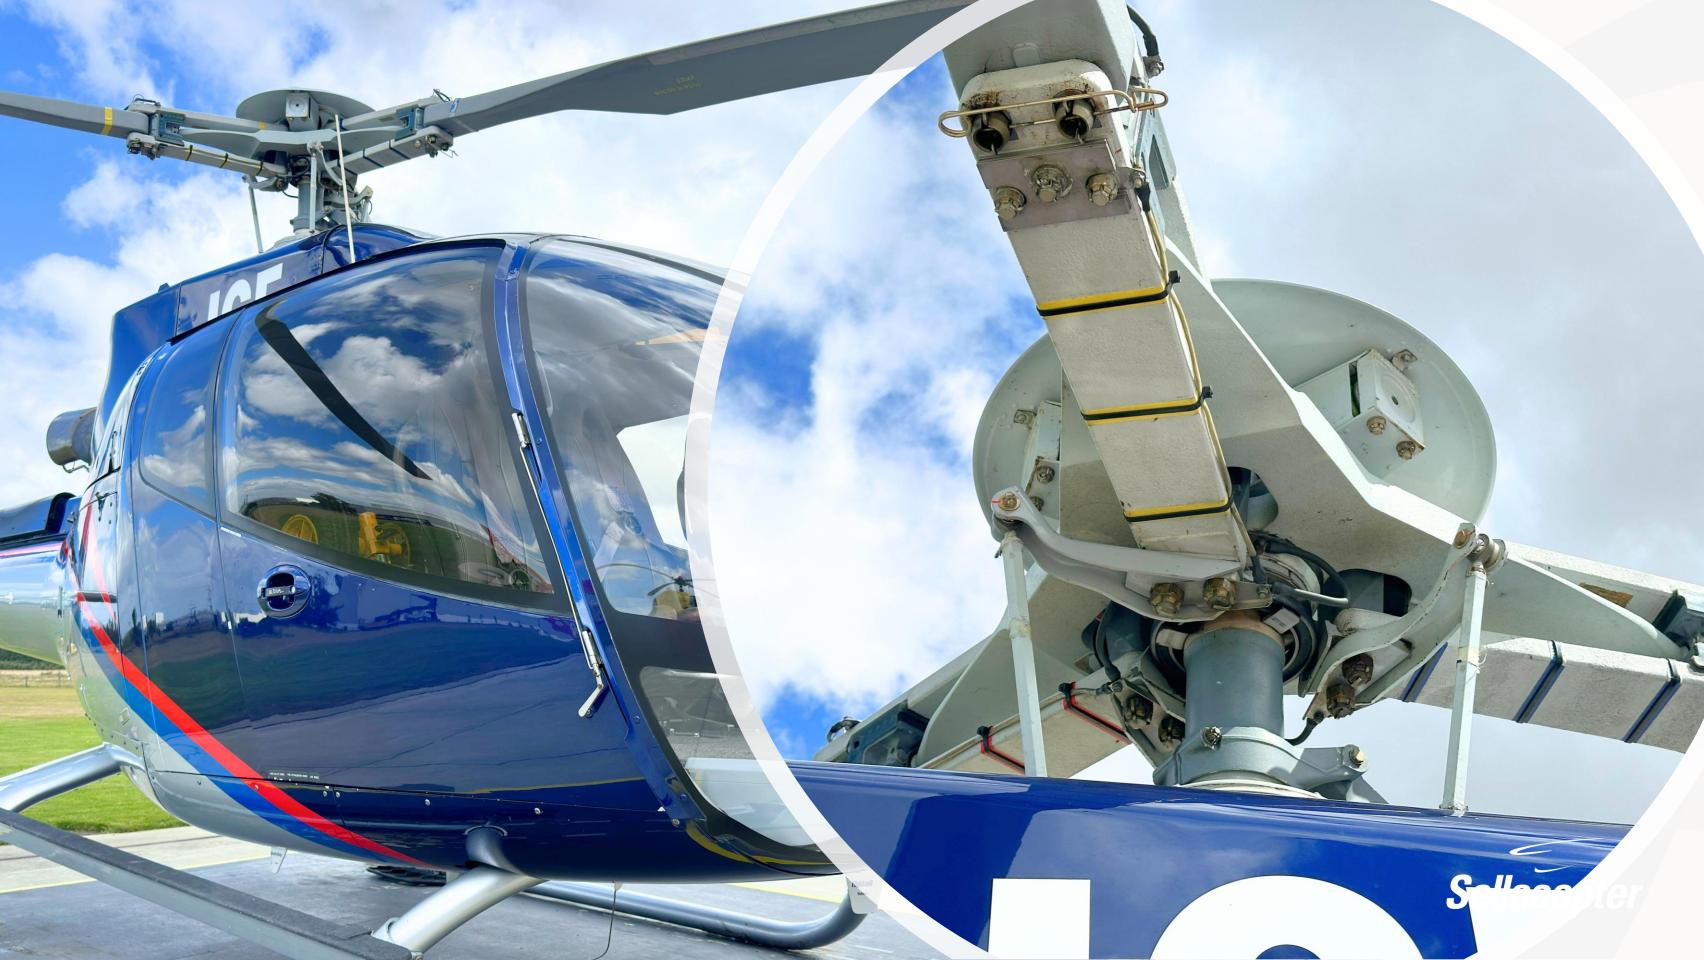

## 2007 Eurocopter EC130B4

SN: 4228 REG: ZK-IGF **AIRFRAME** 

Airframe Total Time: 3,890.4 hours

Two Owners Since New

NZ Based and Registered

No Known Damage History

Tour / Utility Use

EXTERIOR

Dark blue and silver with red & blue accent stripes

Skid Steps

**External Load Hook Provisions** 

LED Landing / Taxi Lights

**ENGINE** 

Arriel 2B1

Total Time Since New: 4,198.1 hours

Torque Cycles: 9,003