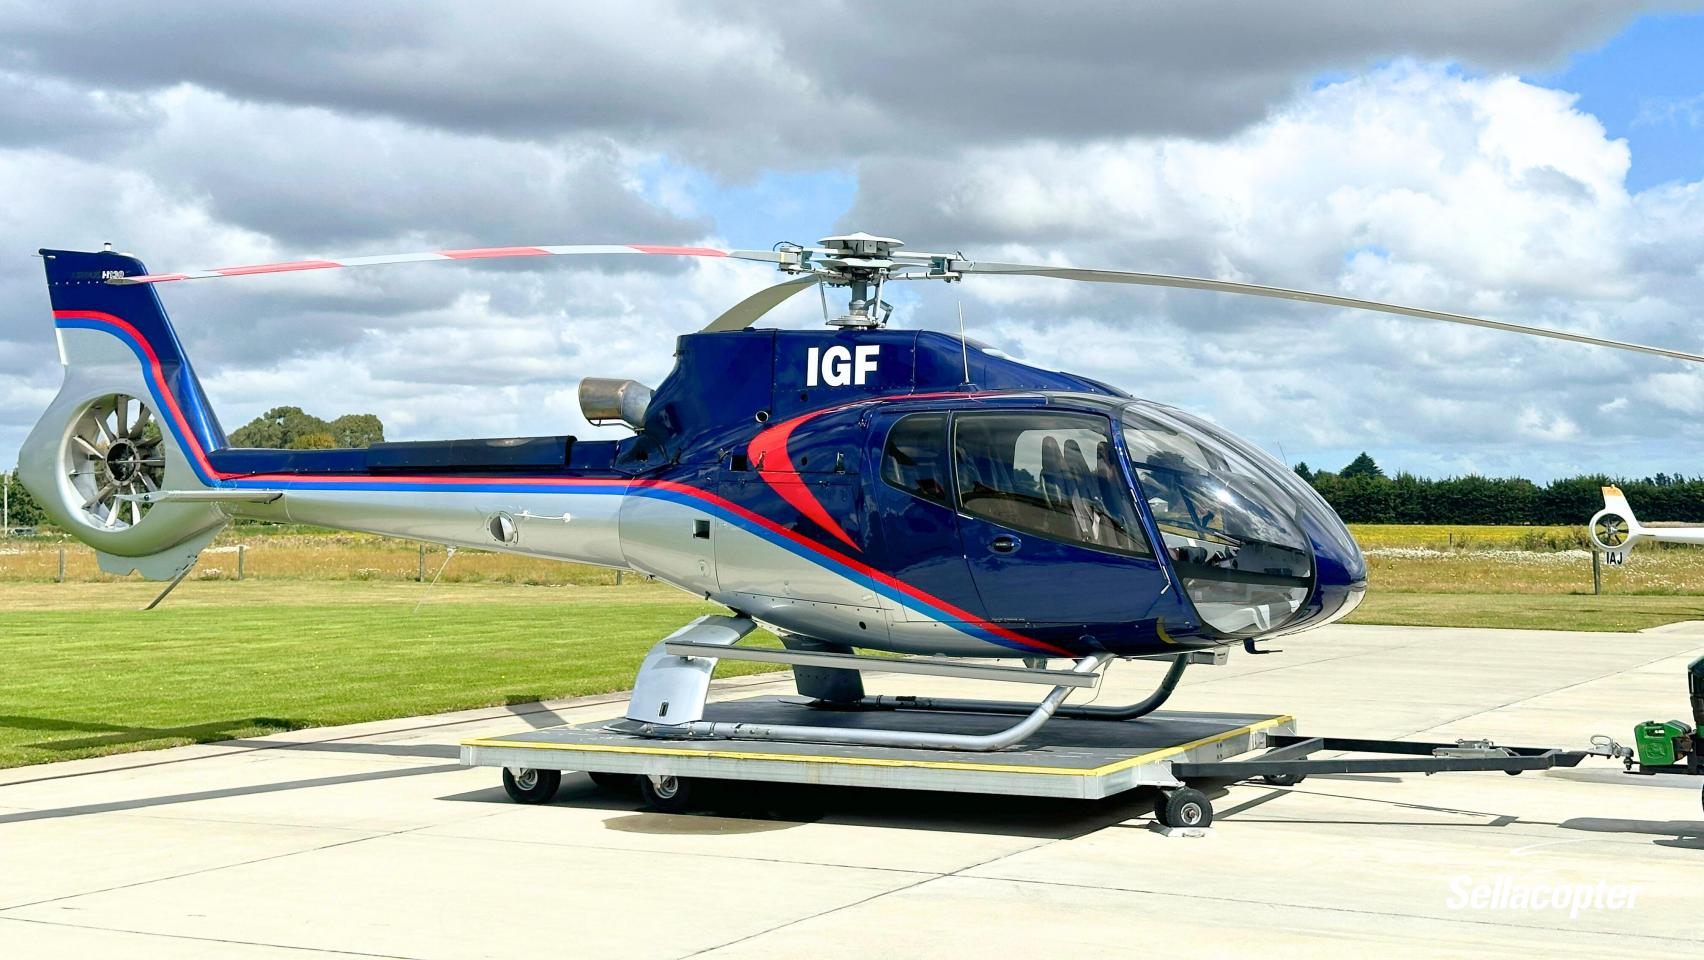

# 2007 Eurocopter EC130B4

SN: 4228 REG: ZK-IGF

## 2007 Eurocopter EC130B4

SN: 4228 REG: ZK-IGF **AIRFRAME** 

Airframe Total Time: 3,890.4 hours

Two Owners Since New

NZ Based and Registered

No Known Damage History

Tour / Utility Use

EXTERIOR

Dark blue and silver with red & blue accent stripes

Skid Steps

**External Load Hook Provisions** 

LED Landing / Taxi Lights

**ENGINE** 

Arriel 2B1

Total Time Since New: 4,198.1 hours

Torque Cycles: 9,003