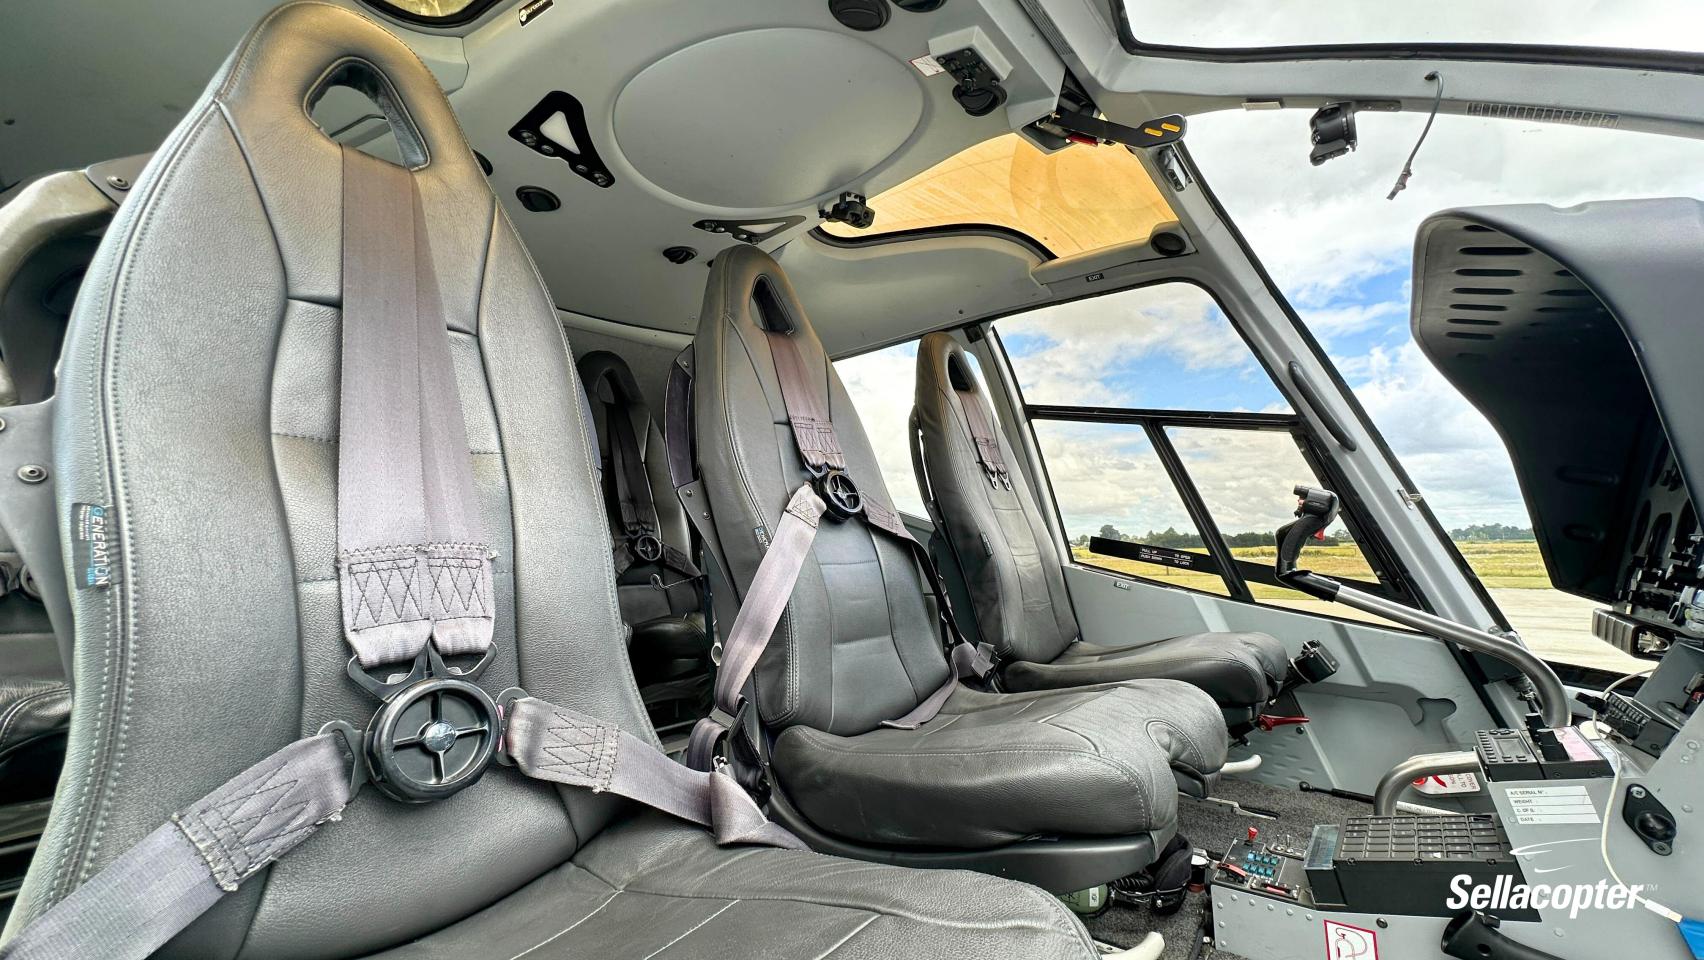

Serial No: 46307

**INTERIOR** 

Grey Leather 7 Seat Configuration

**Charcoal Carpet** 

**Four Point Harnesses** 

**MAINTENANCE** 

**Complete Records Since New** 

12 Year Inspection: Due October 2031