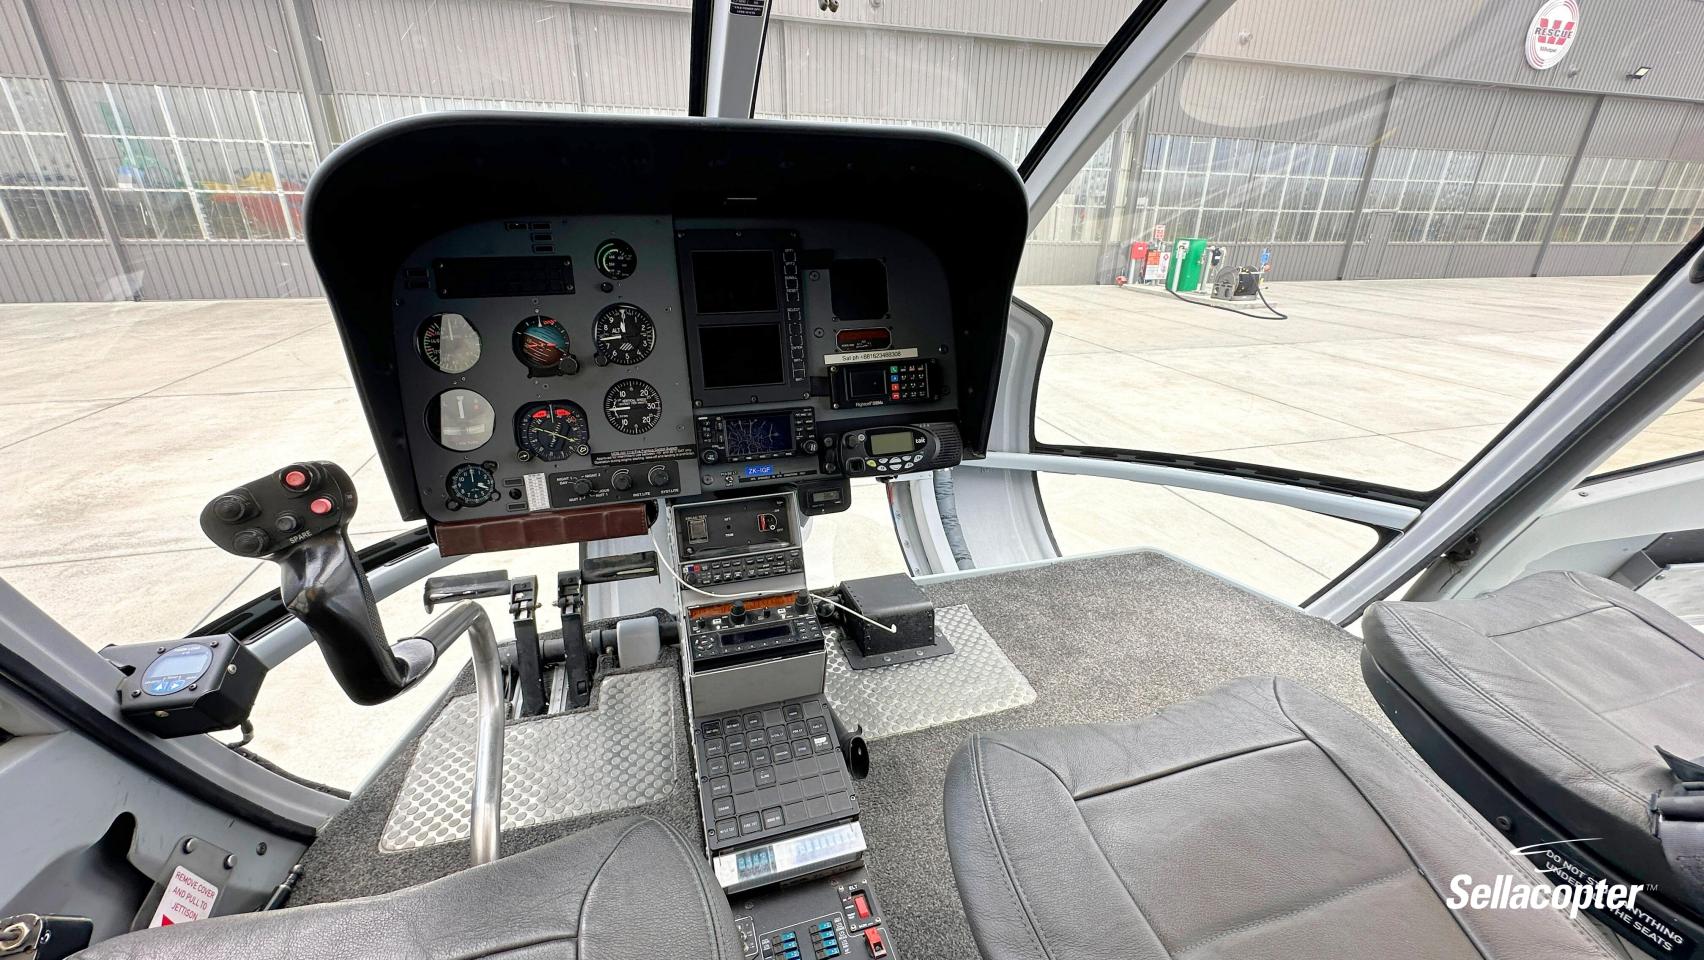

### **AVIONICS / INSTRUMENTS**

VEMD with First Limit Indicator (FLI)

Garmin GMA 340 Audio Controller

Garmin 430W GPS/COMM

Flightcell DZMx Tracking System

Tait TM9300 VHF Mobile Radio

Bendix King KX165A Radio

Garmin GTX 345 Transponder

Attitude Indicator

HSI

**Turn Coordinator** 

Bendix/King DME

Kannad 406 ELT

#### **ADDITIONAL EQUIPMENT**

Air Conditioning

**Tinted Side Windows** 

Cargo Hook and Swing Provisions

**Hook Load Meter** 

LED Landing/Taxi Lights

**Rotor Brake** 

**Bear Paws** 