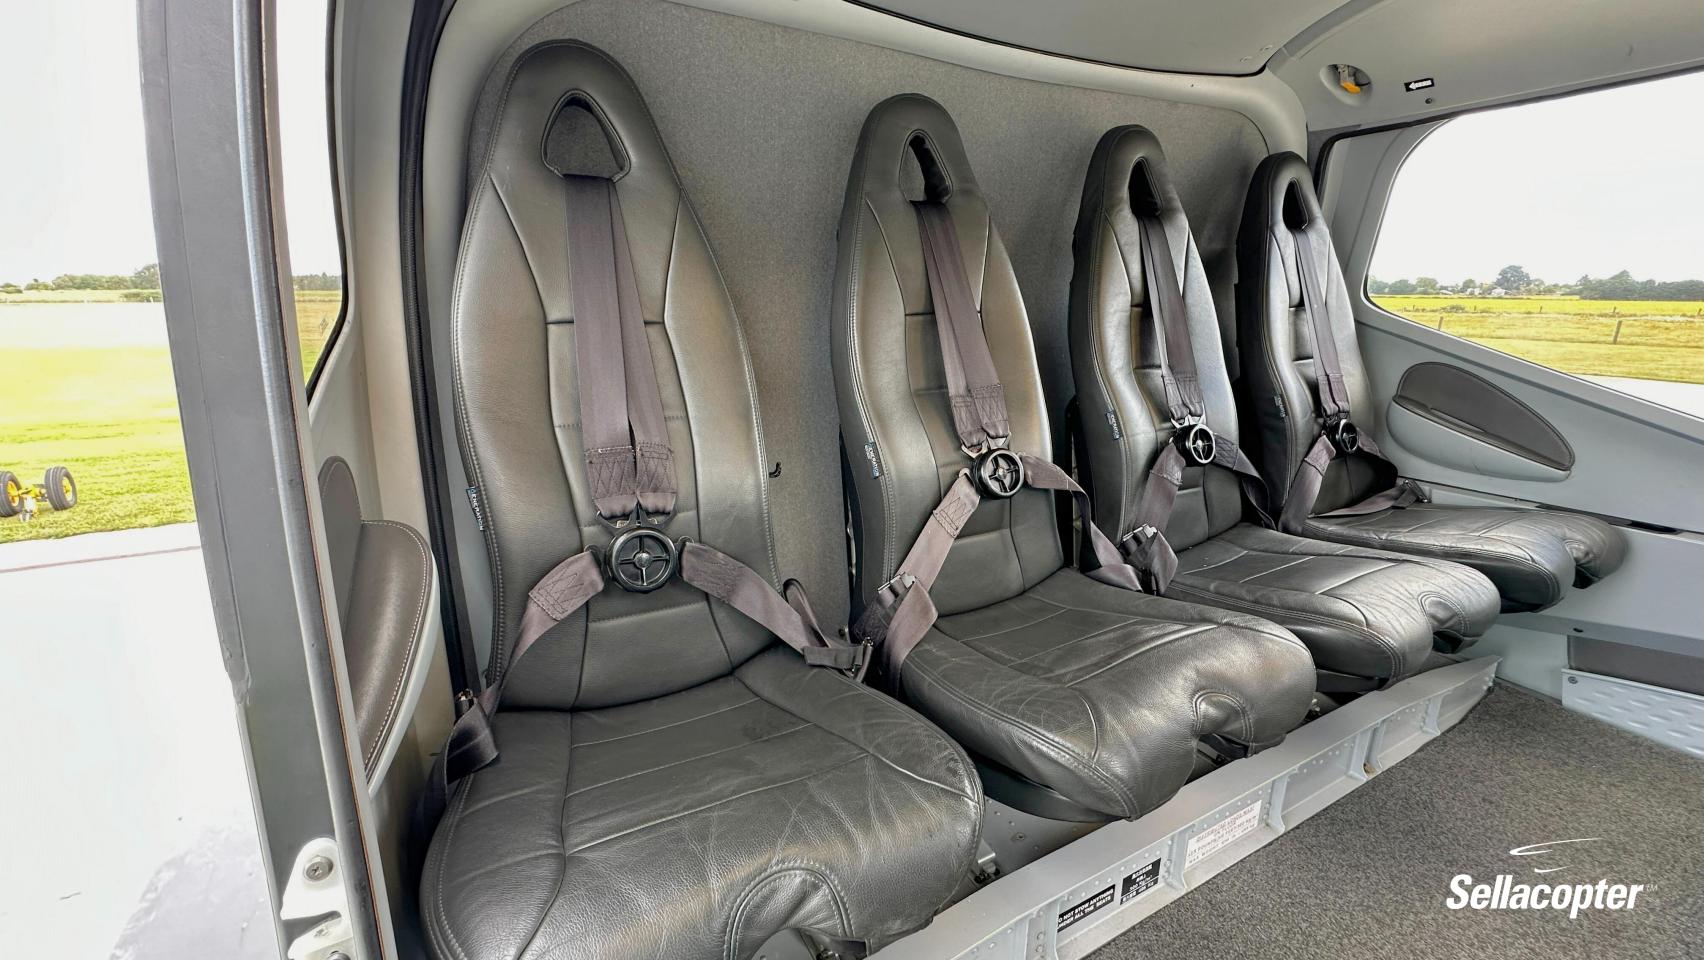

Serial No: 46307

**INTERIOR** 

Grey Leather 7 Seat Configuration

**Charcoal Carpet** 

**Four Point Harnesses** 

**MAINTENANCE** 

**Complete Records Since New** 

12 Year Inspection: Due October 2031