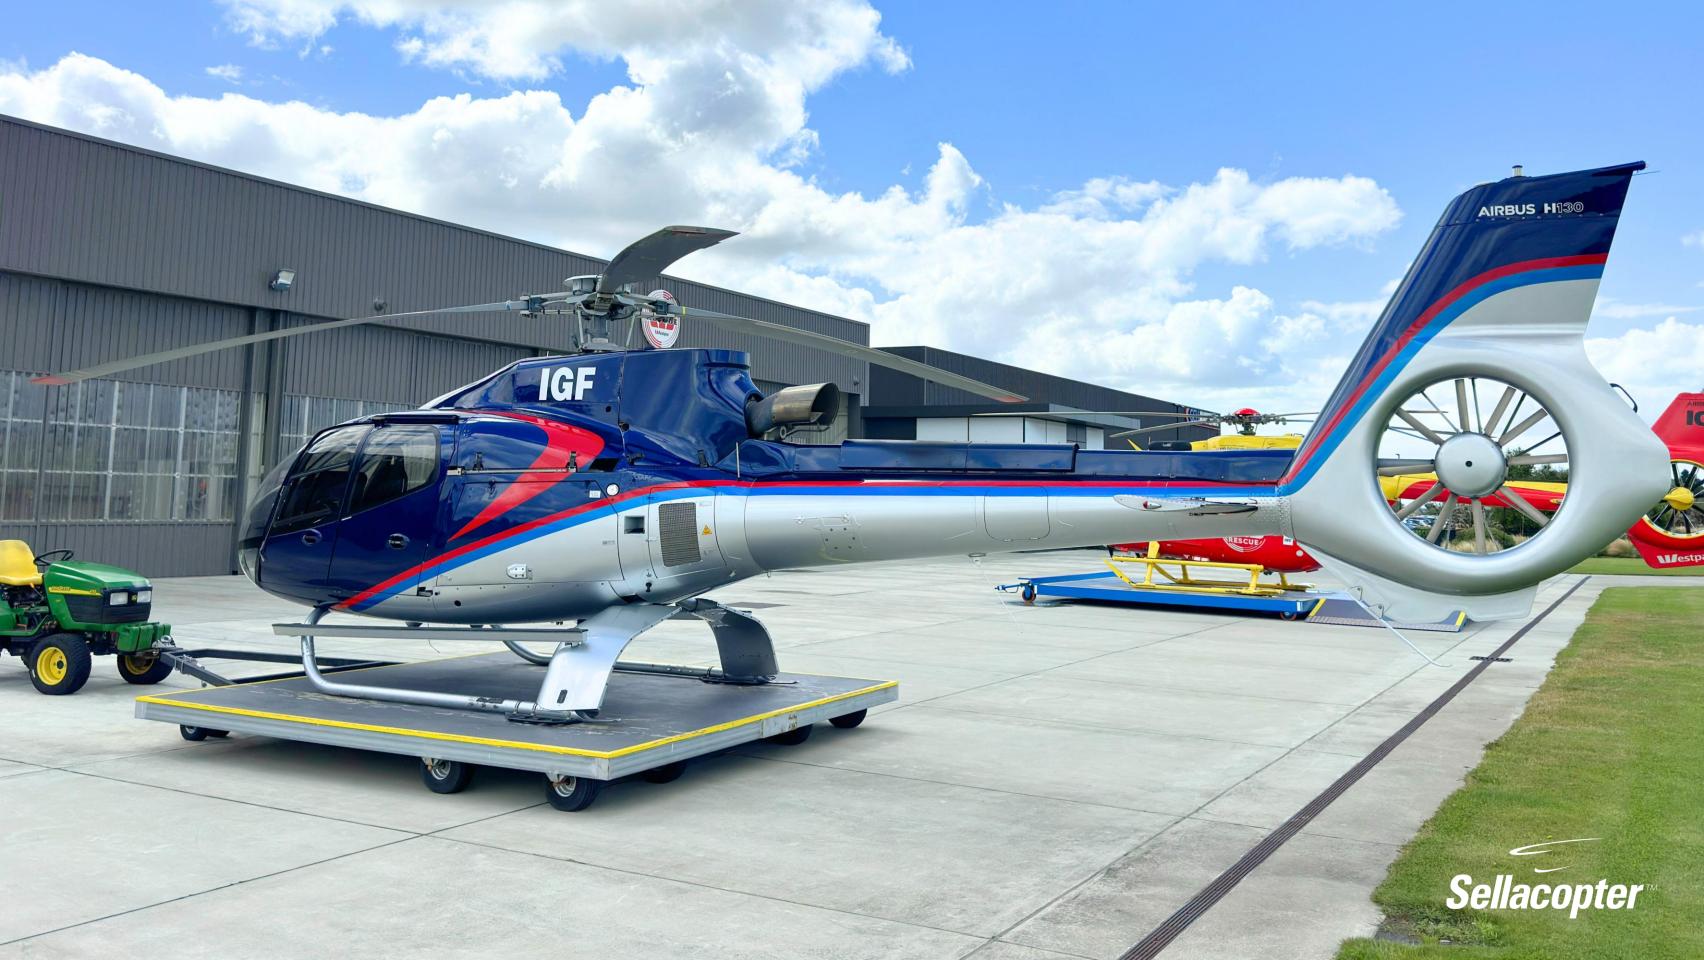

# 2007 Eurocopter EC130B4

SN: 4228 REG: ZK-IGF

## 2007 Eurocopter EC130B4

SN: 4228 REG: ZK-IGF **AIRFRAME** 

Airframe Total Time: 3,890.4 hours

Two Owners Since New

NZ Based and Registered

No Known Damage History

Tour / Utility Use

EXTERIOR

Dark blue and silver with red & blue accent stripes

Skid Steps

**External Load Hook Provisions** 

LED Landing / Taxi Lights

**ENGINE** 

Arriel 2B1

Total Time Since New: 4,198.1 hours

Torque Cycles: 9,003