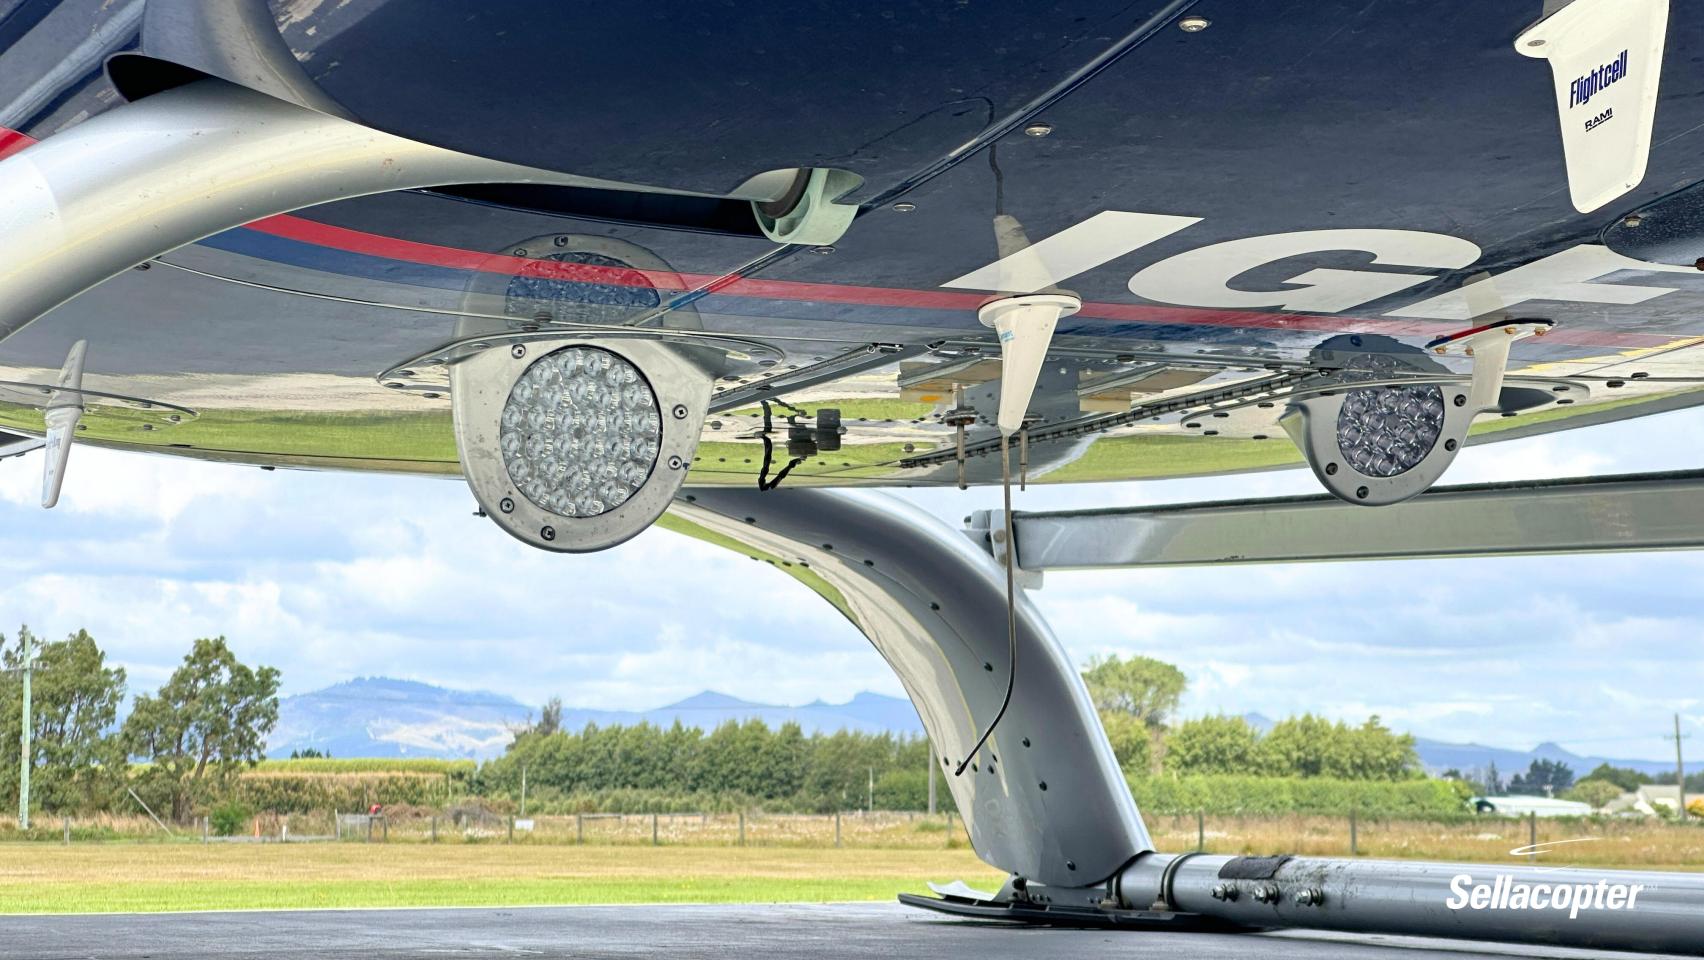

Dark blue and silver with red & blue accent stripes

Skid Steps

**External Load Hook Provisions** 

LED Landing / Taxi Lights

**ENGINE** 

Arriel 2B1

Total Time Since New: 4,198.1 hours

Torque Cycles: 9,003

#### **ADDITIONAL EQUIPMENT**

Air Conditioning

**Tinted Side Windows** 

Cargo Hook and Swing Provisions

**Hook Load Meter** 

LED Landing/Taxi Lights

**Rotor Brake** 

**Bear Paws** 