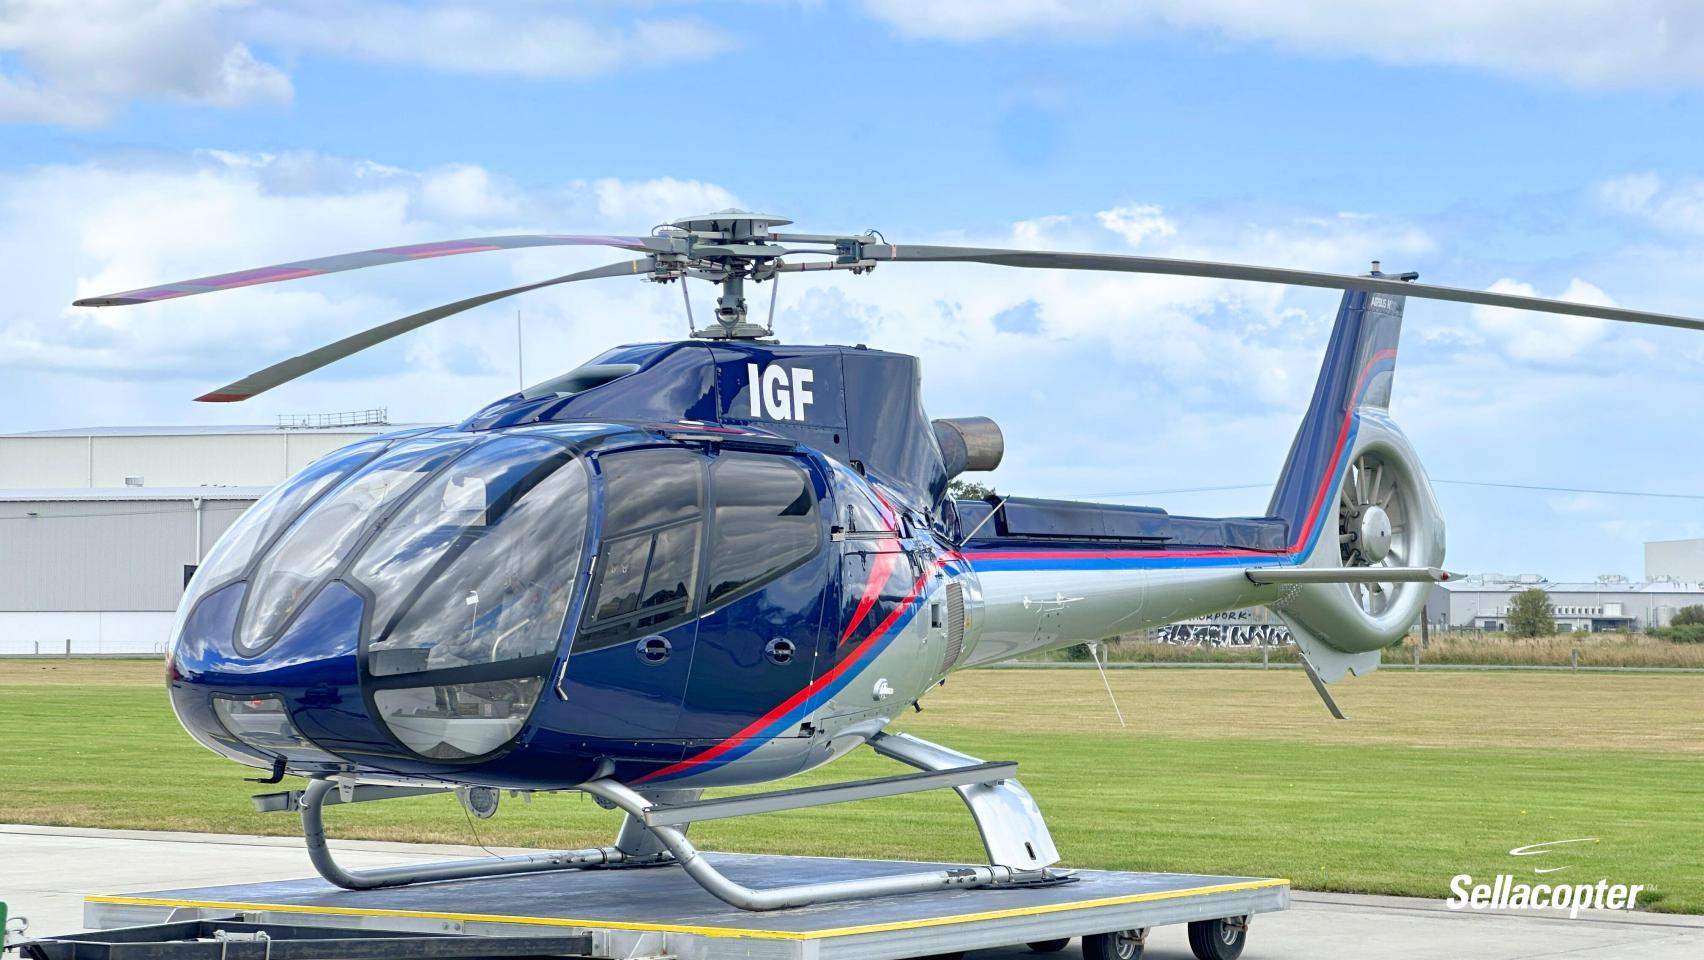

# 2007 Eurocopter EC130B4

SN: 4228 REG: ZK-IGF

## 2007 Eurocopter EC130B4

SN: 4228 REG: ZK-IGF **AIRFRAME** 

Airframe Total Time: 3,890.4 hours

Two Owners Since New

NZ Based and Registered

No Known Damage History

Tour / Utility Use

EXTERIOR

Dark blue and silver with red & blue accent stripes

Skid Steps

**External Load Hook Provisions** 

LED Landing / Taxi Lights

**ENGINE** 

Arriel 2B1

Total Time Since New: 4,198.1 hours

Torque Cycles: 9,003