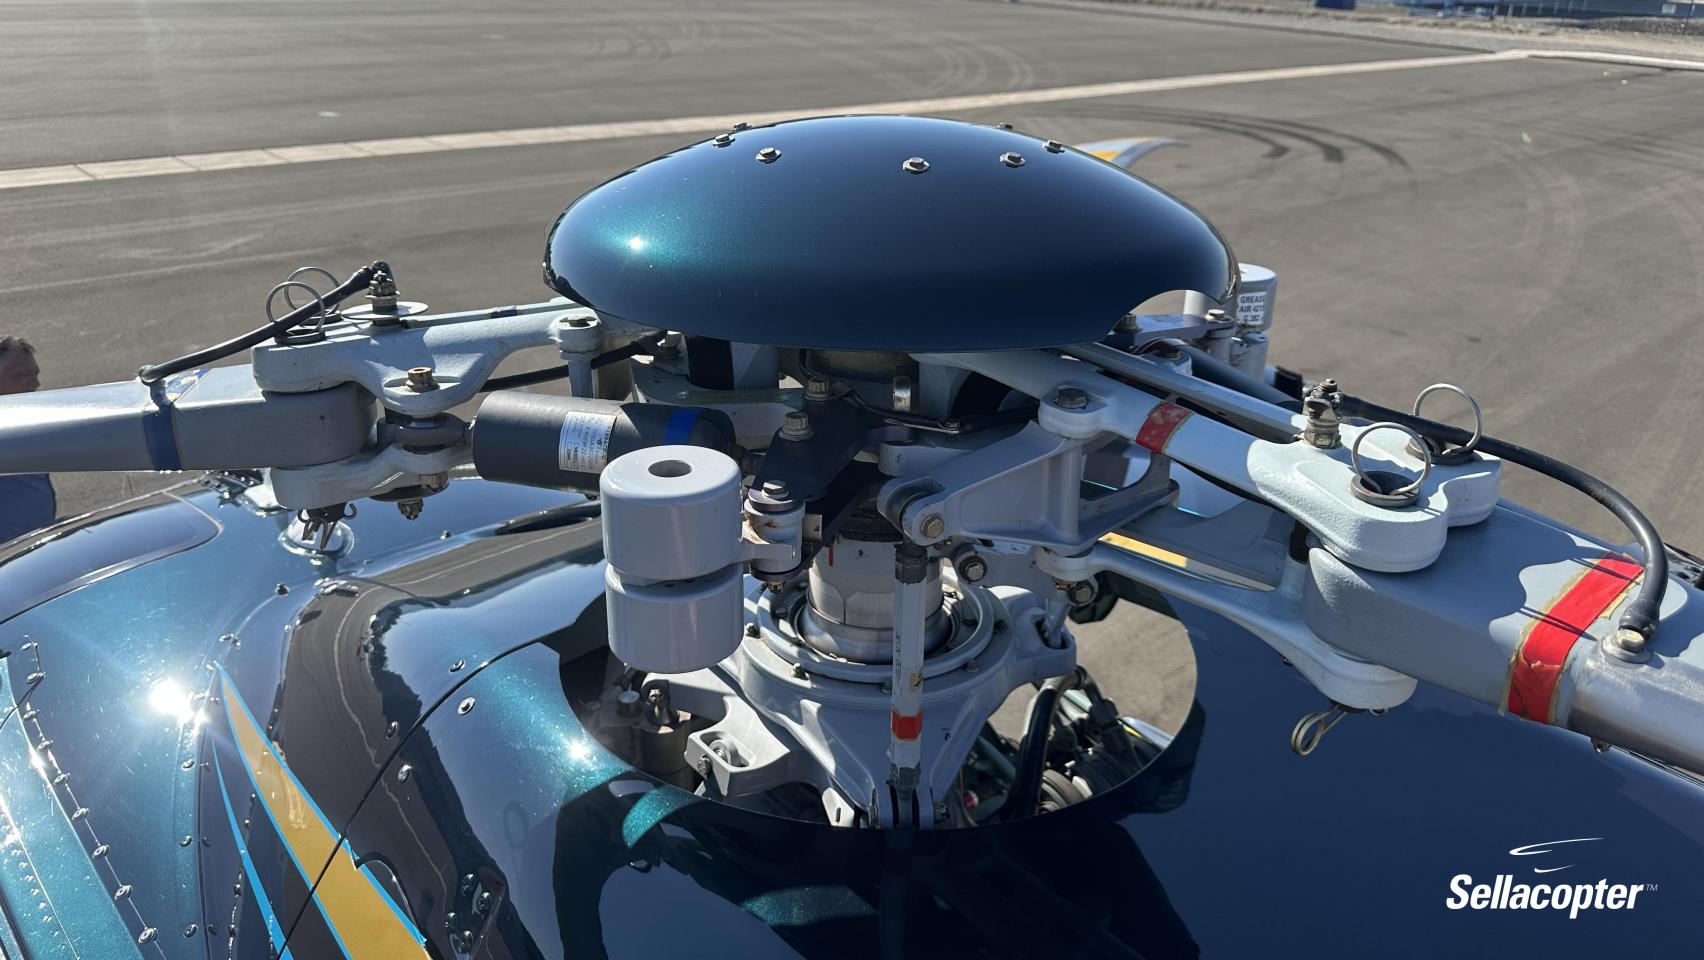

#### **ENGINE**

Turbomeca Arrius 2F

Total Time Since New: 1,024.9 hours

Serial No: 34709

**INTERIOR** 

Tan Leather

Four Point Harness (pilot seats)

**Dual Controls** 

## **AVIONICS / INSTRUMENTS**

Garmin 500H – Dual Screen

Garmin GTN750/650

Garmin Aera 796

Garmin GTX330

GDL 88 ADS-B Transceiver

**GRA-55 Radar Altimeter** 

VEMD w/Fuel Flow Meter