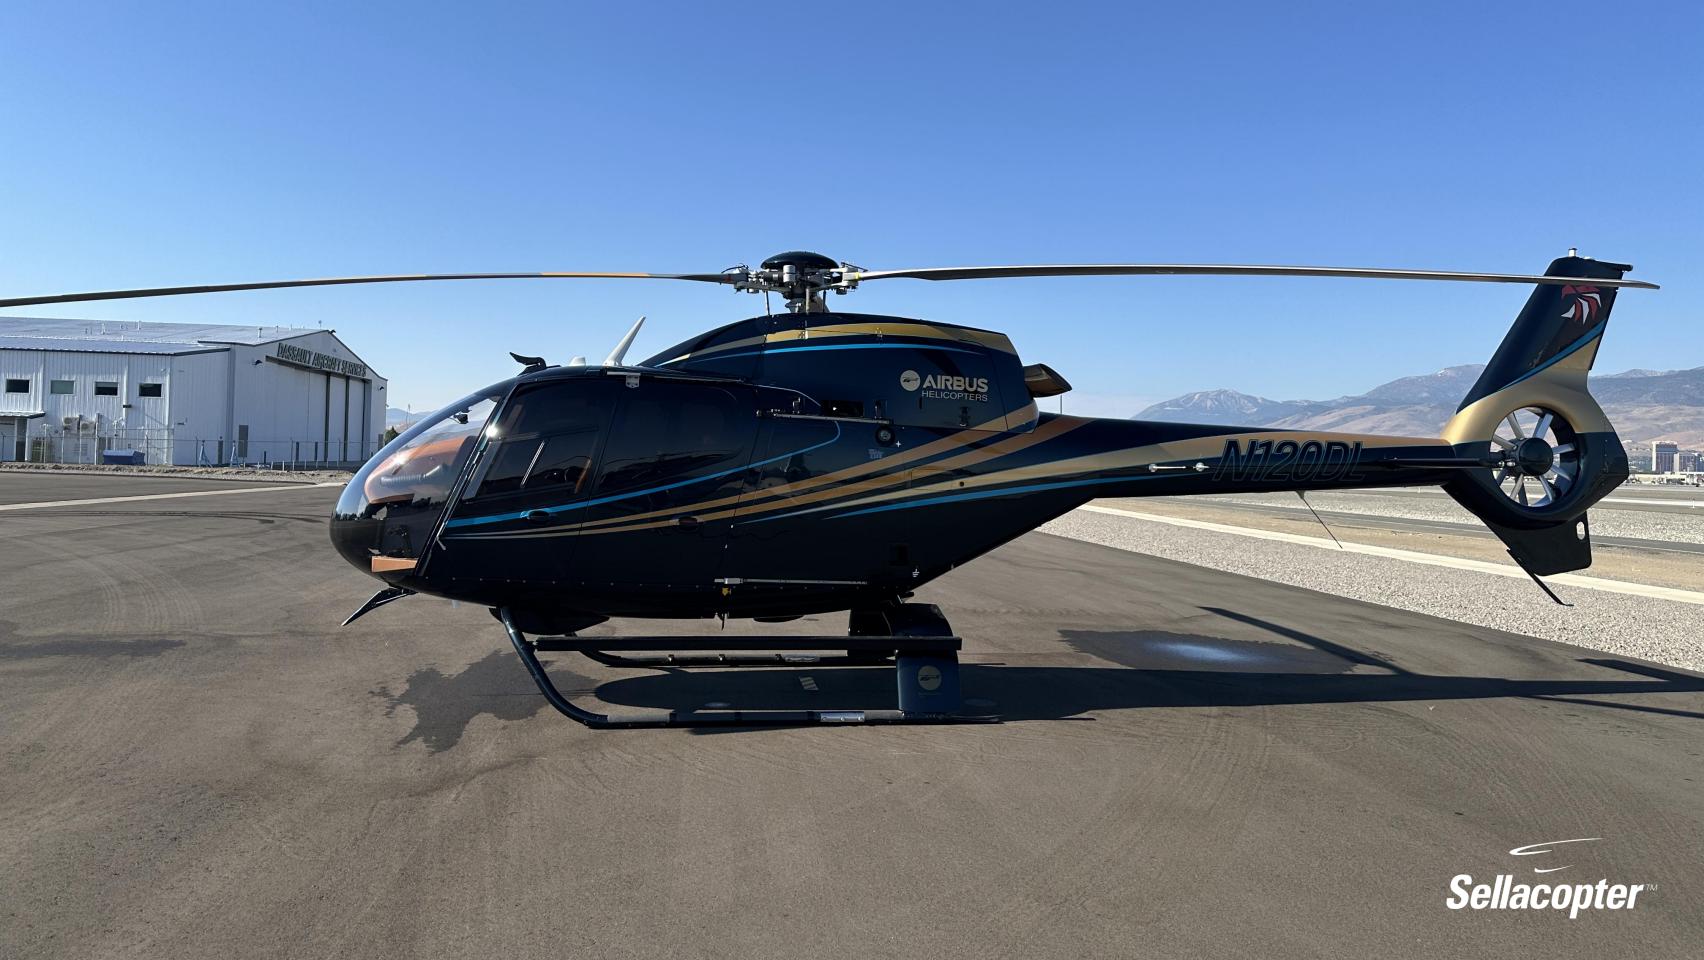

# 2010 EUROCOPTER EC120B

SN: 1634 REG: N120DL

## **2010 Eurocopter EC120B**

SN: 1634

REG: N120DL

Airframe To

Airframe Total Time: 1,036.3 hours

Airframe Total Landings: 1,571

USA Based and N Registered

No Known Damage History

VIP / Private Use

**EXTERIOR** 

Dark Metallic Green

Gold and Blue Accent Stripes

**Tinted Side Windows** 

New Windshields 2023