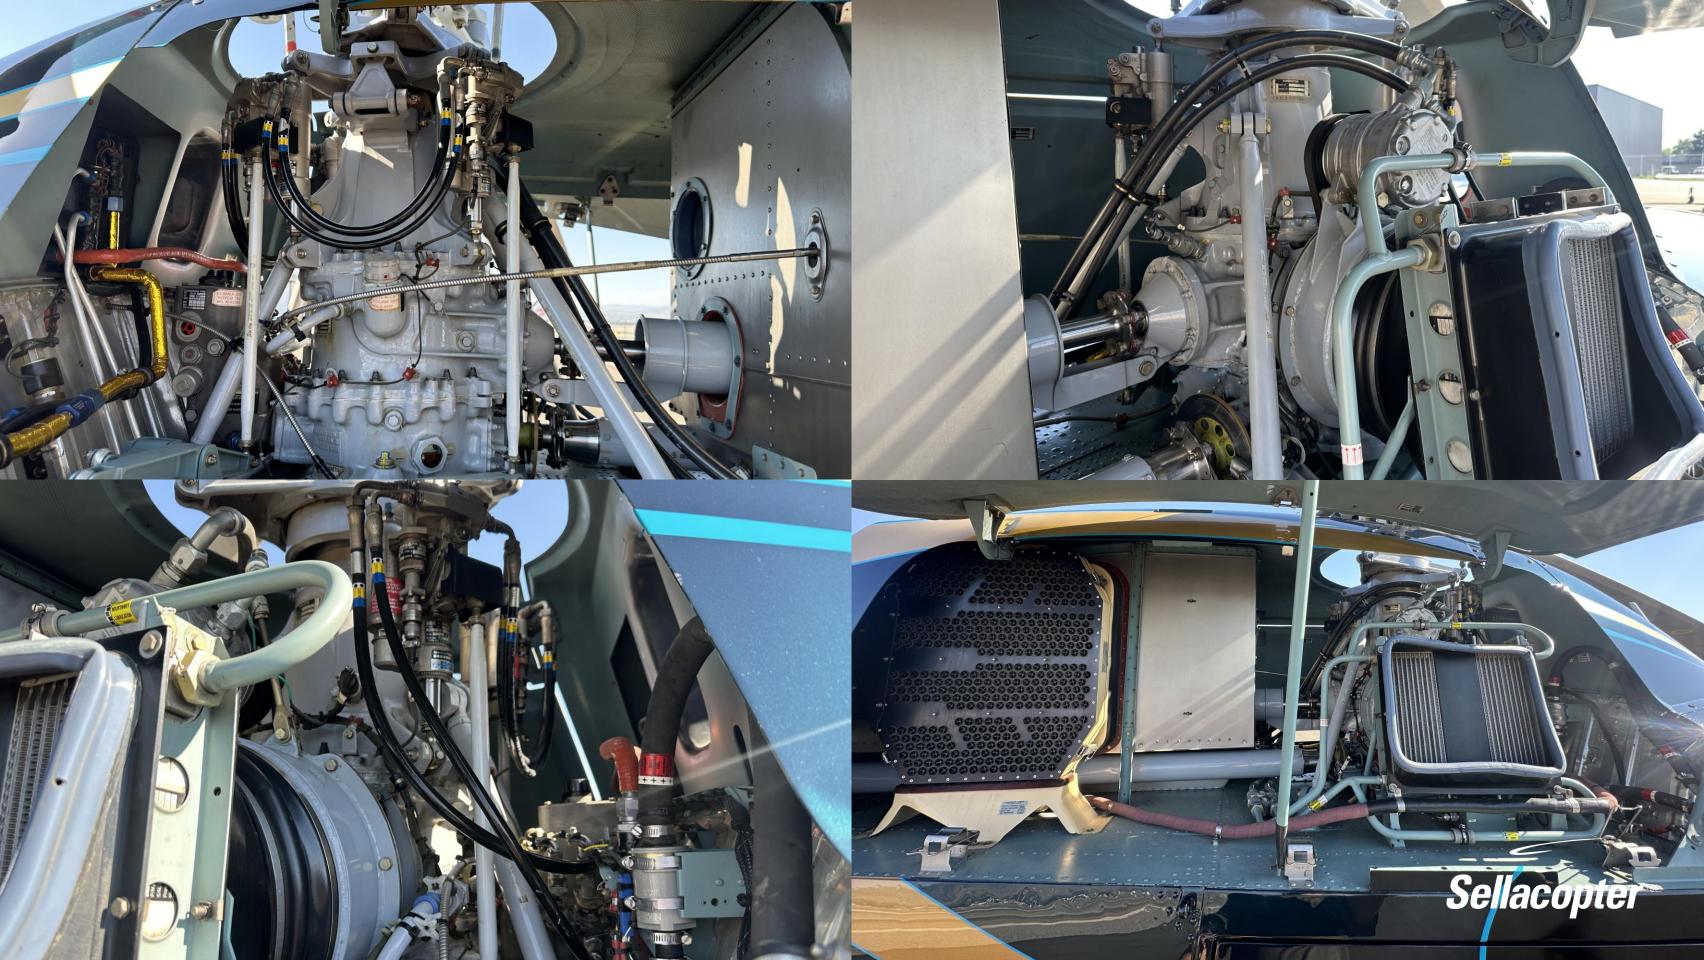

#### **ENGINE**

Turbomeca Arrius 2F

Total Time Since New: 1,024.9 hours

Serial No: 34709

**INTERIOR** 

Tan Leather

Four Point Harness (pilot seats)

**Dual Controls** 

#### **MAINTENANCE**

**Complete Records Since New** 

12 Year Airframe Inspection Complete: January 2023

15 Year Engine Inspection Complete: November 2015

Last Annual Inspection: August 2024