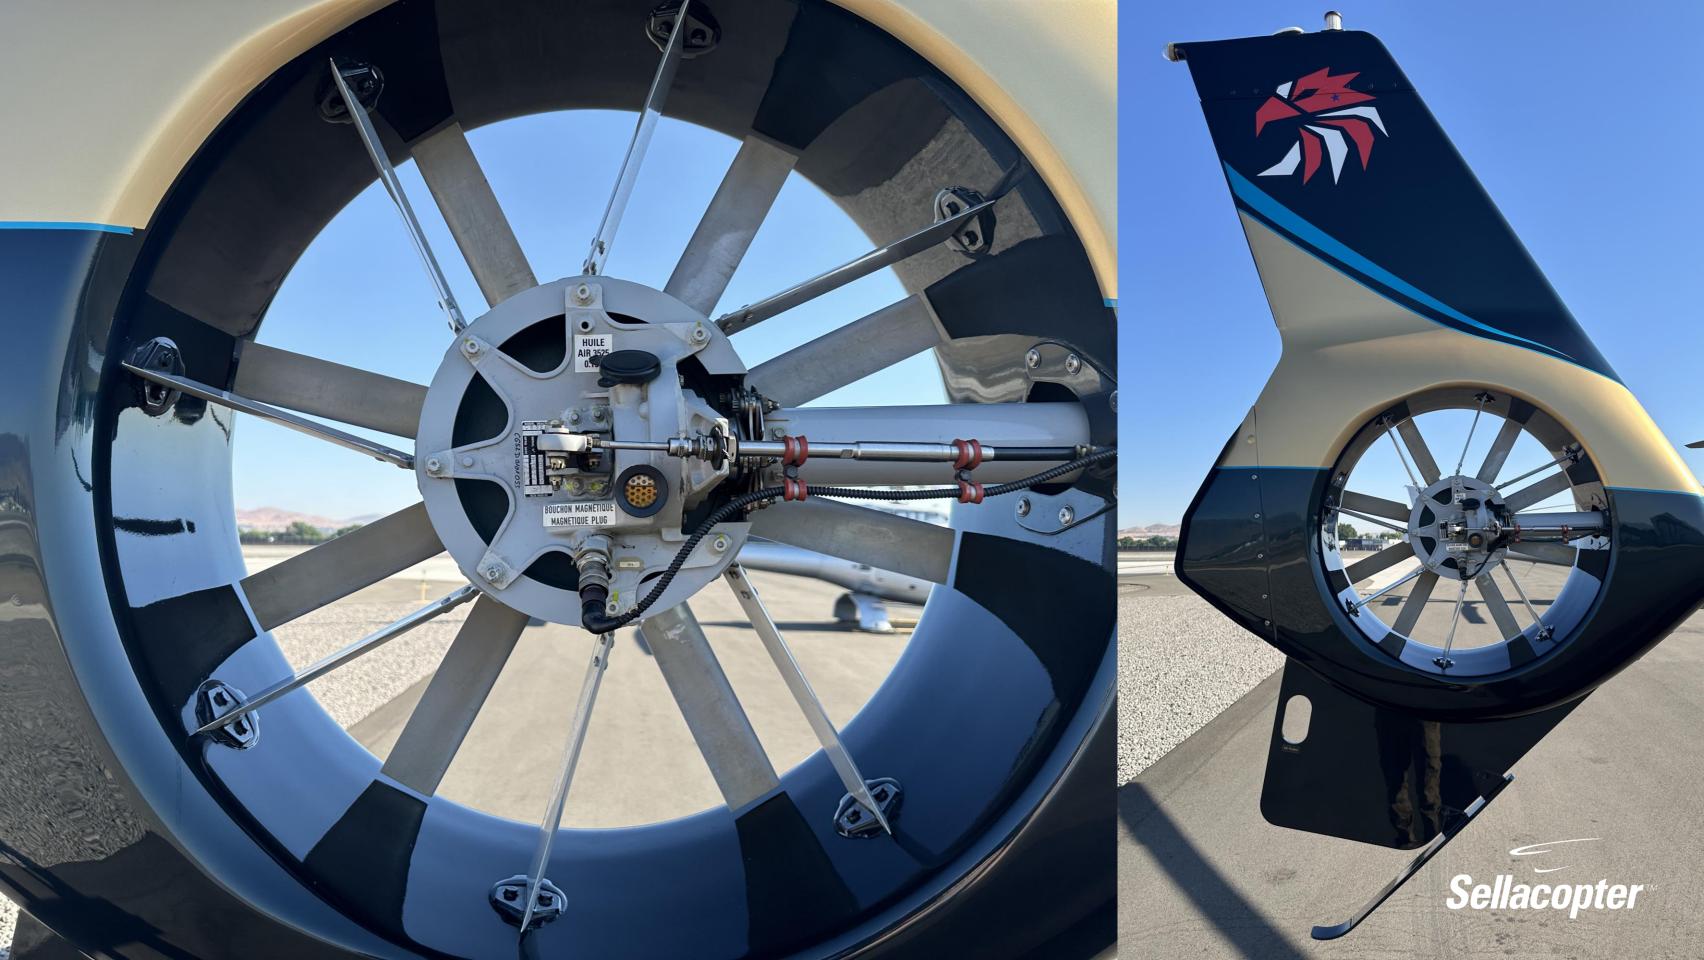

VIP / Private Use

**EXTERIOR** 

Dark Metallic Green

Gold and Blue Accent Stripes

**Tinted Side Windows** 

New Windshields 2023