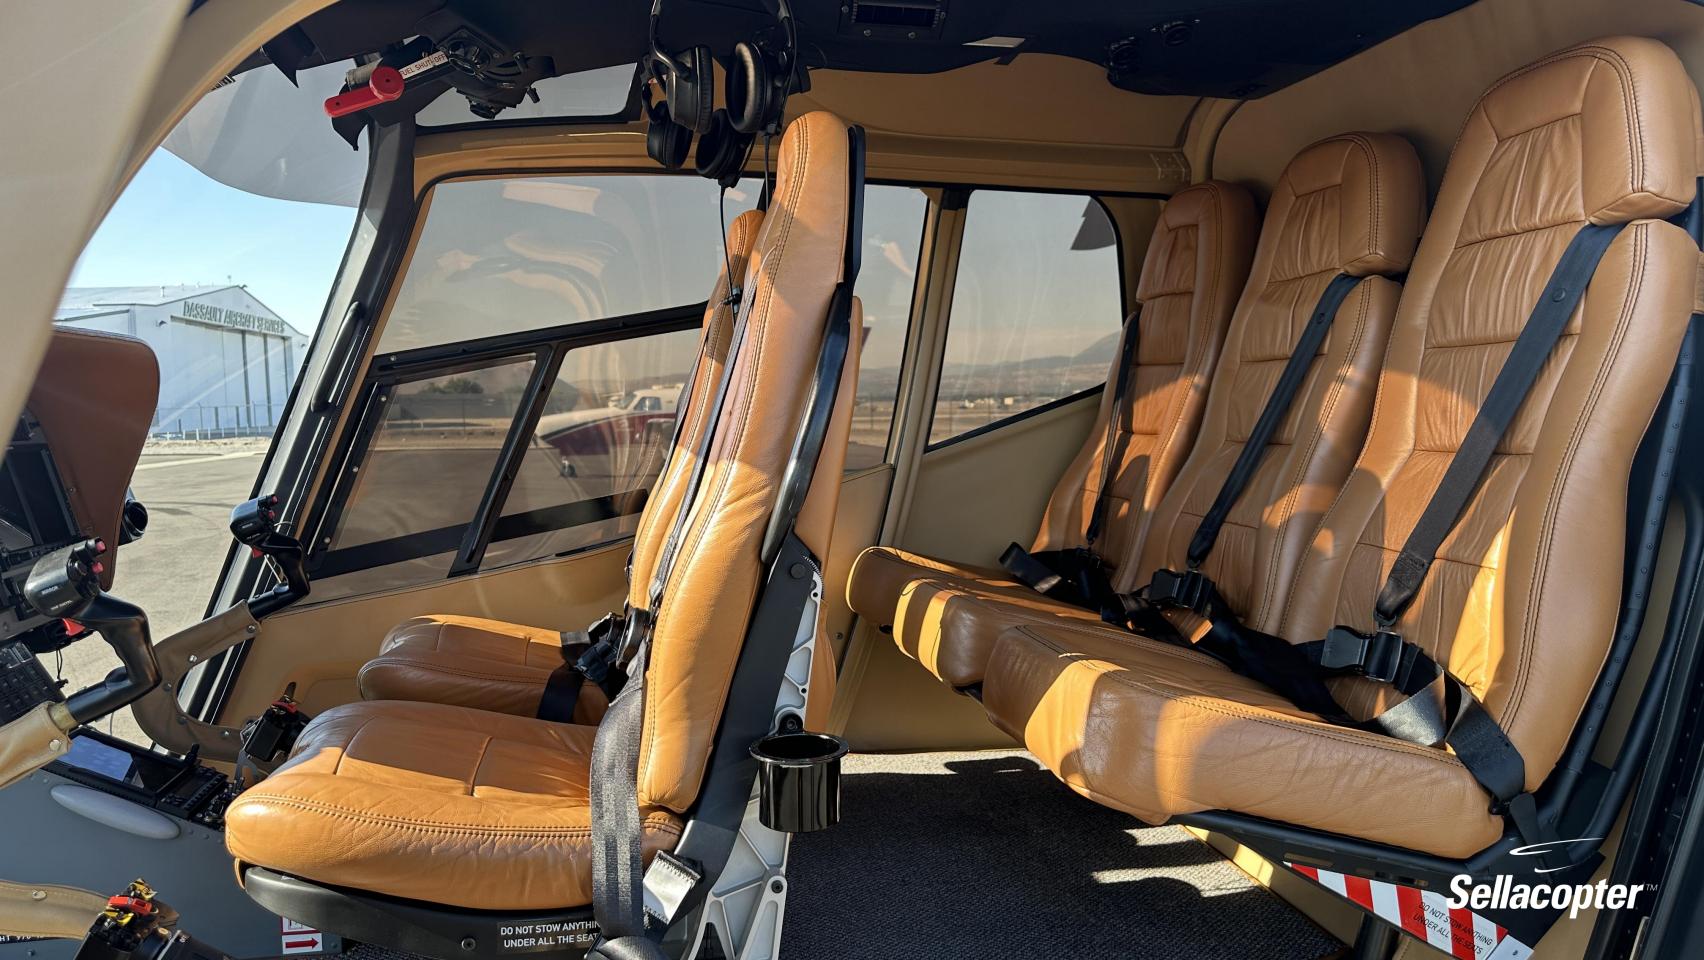

#### **ENGINE**

Turbomeca Arrius 2F

Total Time Since New: 1,024.9 hours

Serial No: 34709

**INTERIOR** 

Tan Leather

Four Point Harness (pilot seats)

**Dual Controls** 