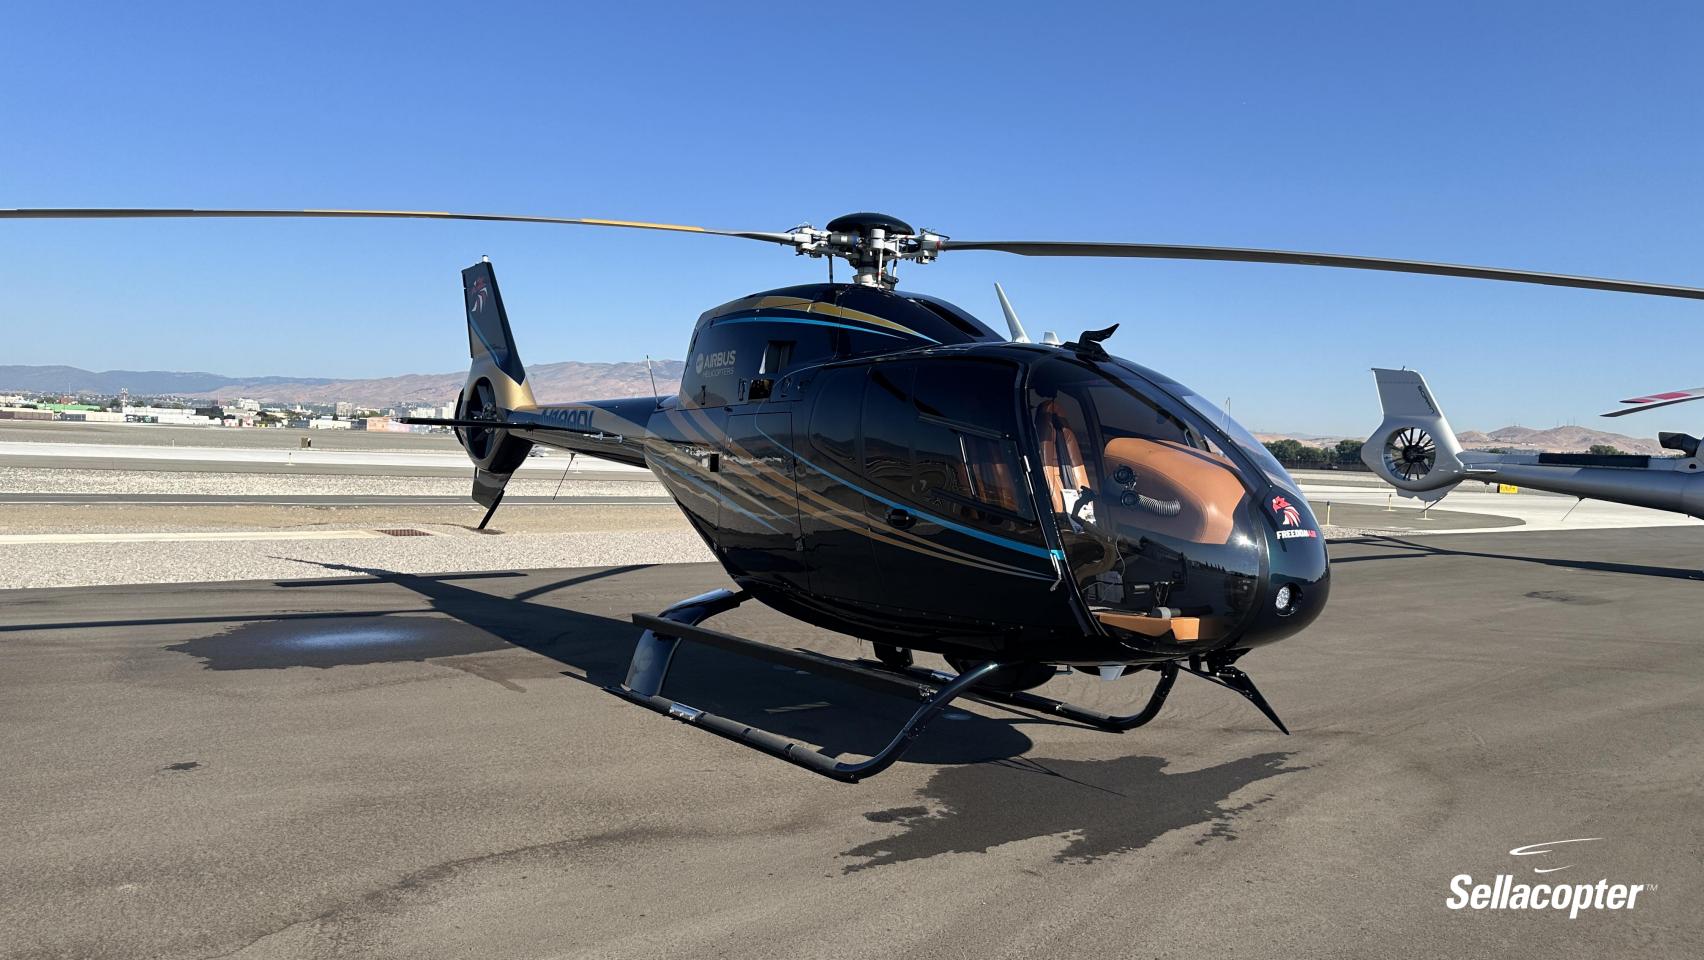

## **2010 Eurocopter EC120B**

SN: 1634

REG: N120DL

Airframe To

Airframe Total Time: 1,036.3 hours

Airframe Total Landings: 1,571

USA Based and N Registered

No Known Damage History

VIP / Private Use

**EXTERIOR** 

Dark Metallic Green

Gold and Blue Accent Stripes

**Tinted Side Windows** 

New Windshields 2023

#### **ENGINE**

Turbomeca Arrius 2F

Total Time Since New: 1,024.9 hours

Serial No: 34709

**INTERIOR** 

Tan Leather

Four Point Harness (pilot seats)

**Dual Controls** 