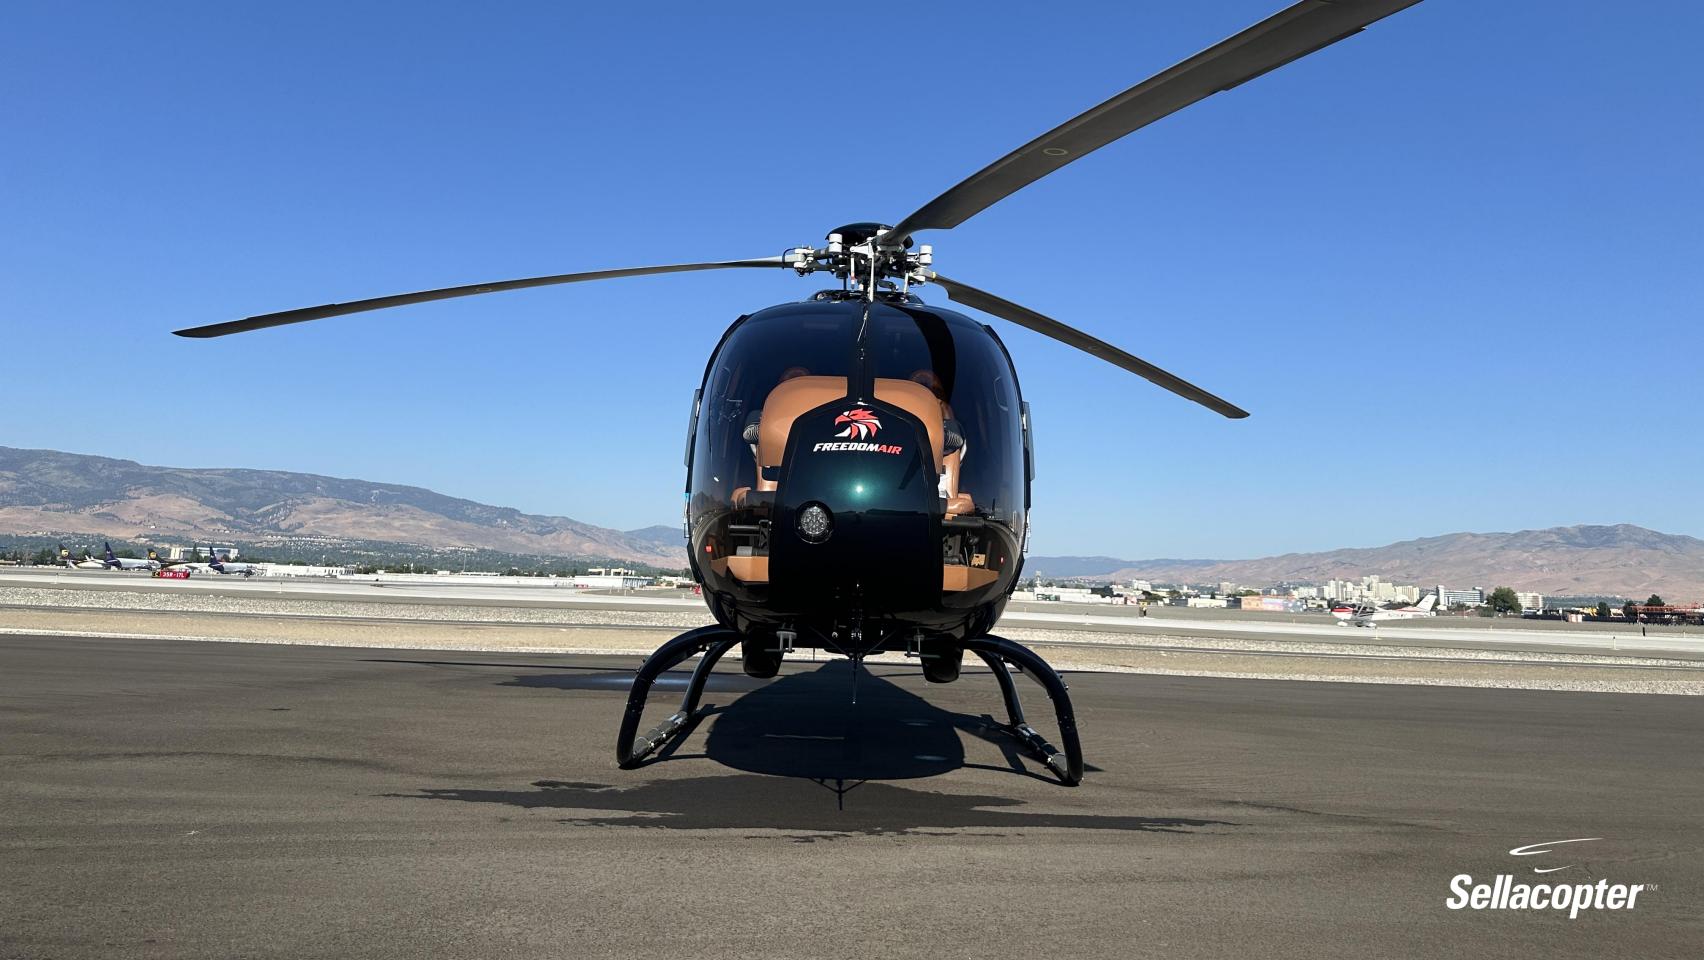

VIP / Private Use

**EXTERIOR** 

Dark Metallic Green

Gold and Blue Accent Stripes

**Tinted Side Windows** 

New Windshields 2023

#### **ENGINE**

Turbomeca Arrius 2F

Total Time Since New: 1,024.9 hours

Serial No: 34709

**INTERIOR** 

Tan Leather

Four Point Harness (pilot seats)

**Dual Controls** 