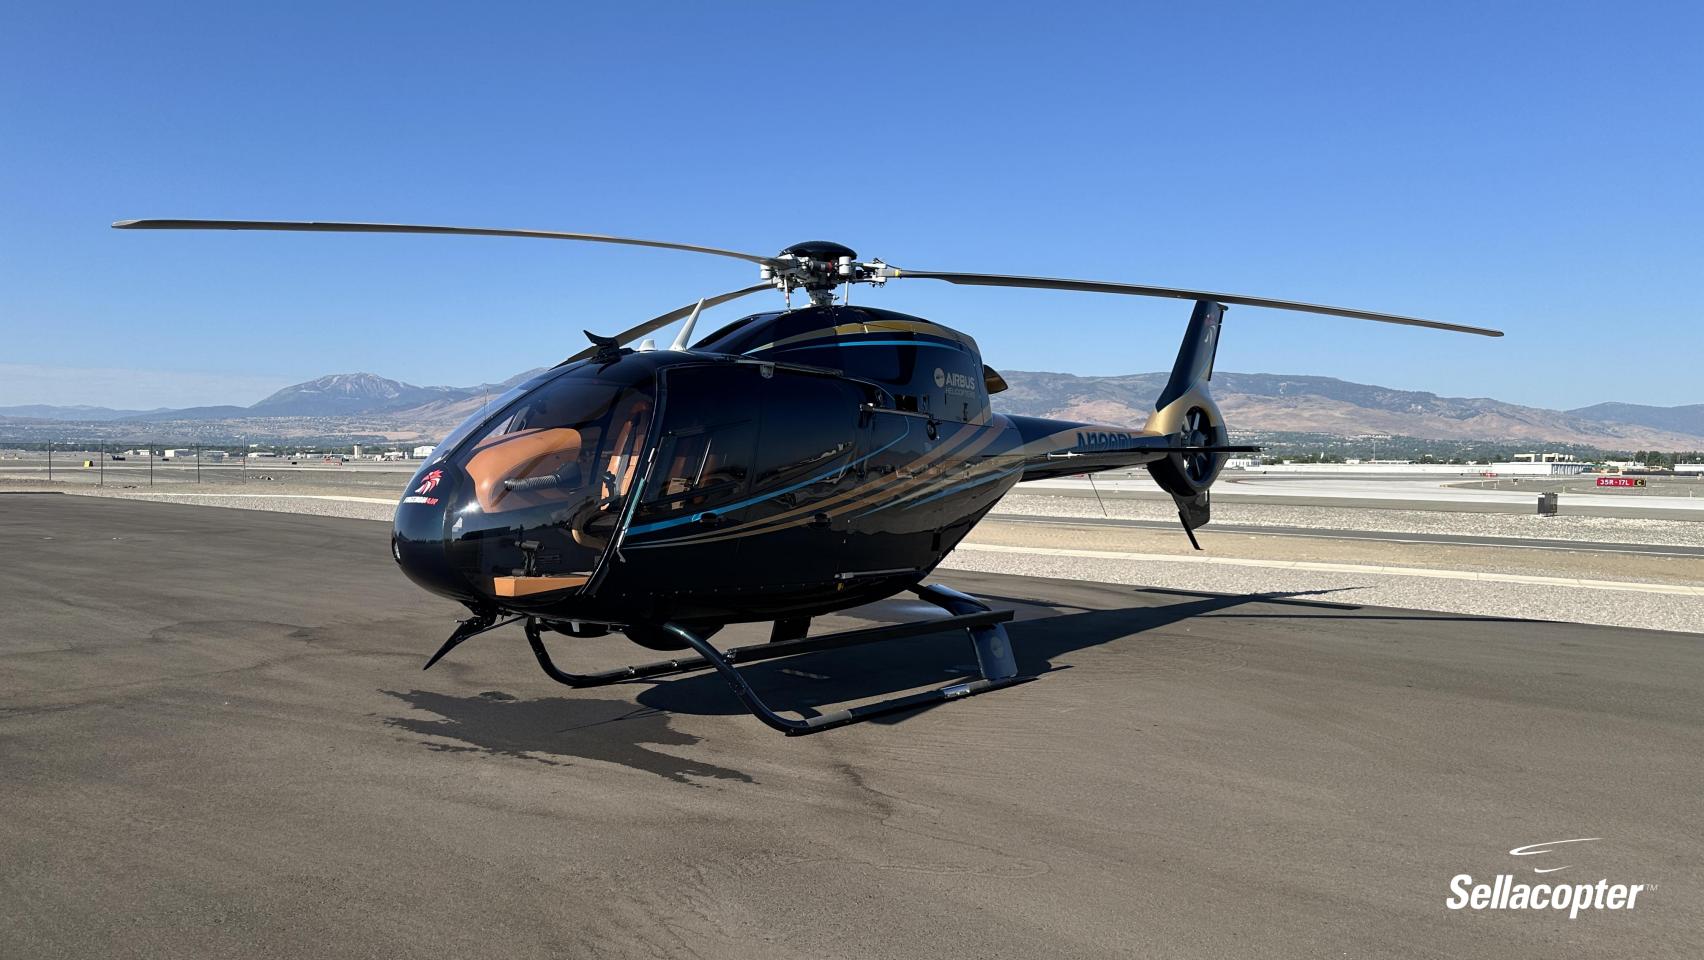

## **2010 Eurocopter EC120B**

SN: 1634

REG: N120DL

Airframe To

Airframe Total Time: 1,036.3 hours

Airframe Total Landings: 1,571

USA Based and N Registered

No Known Damage History

VIP / Private Use

**EXTERIOR** 

Dark Metallic Green

Gold and Blue Accent Stripes

**Tinted Side Windows** 

New Windshields 2023

#### **ENGINE**

Turbomeca Arrius 2F

Total Time Since New: 1,024.9 hours

Serial No: 34709

**INTERIOR** 

Tan Leather

Four Point Harness (pilot seats)

**Dual Controls** 