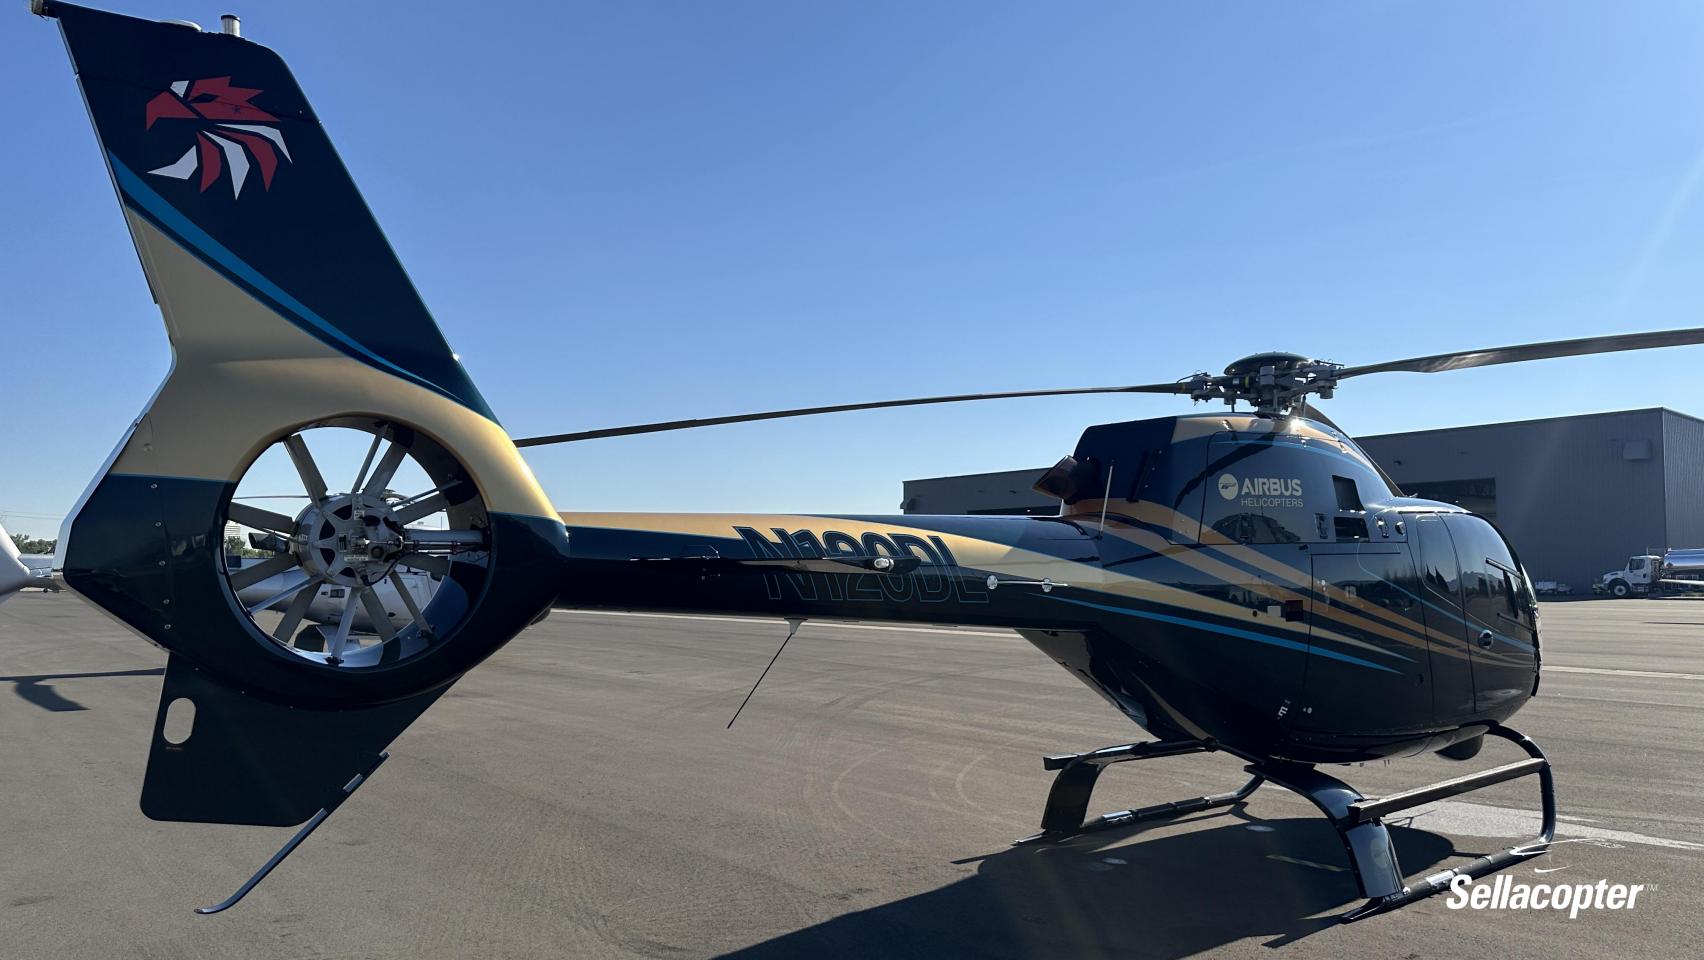

VIP / Private Use

**EXTERIOR** 

Dark Metallic Green

Gold and Blue Accent Stripes

**Tinted Side Windows** 

New Windshields 2023