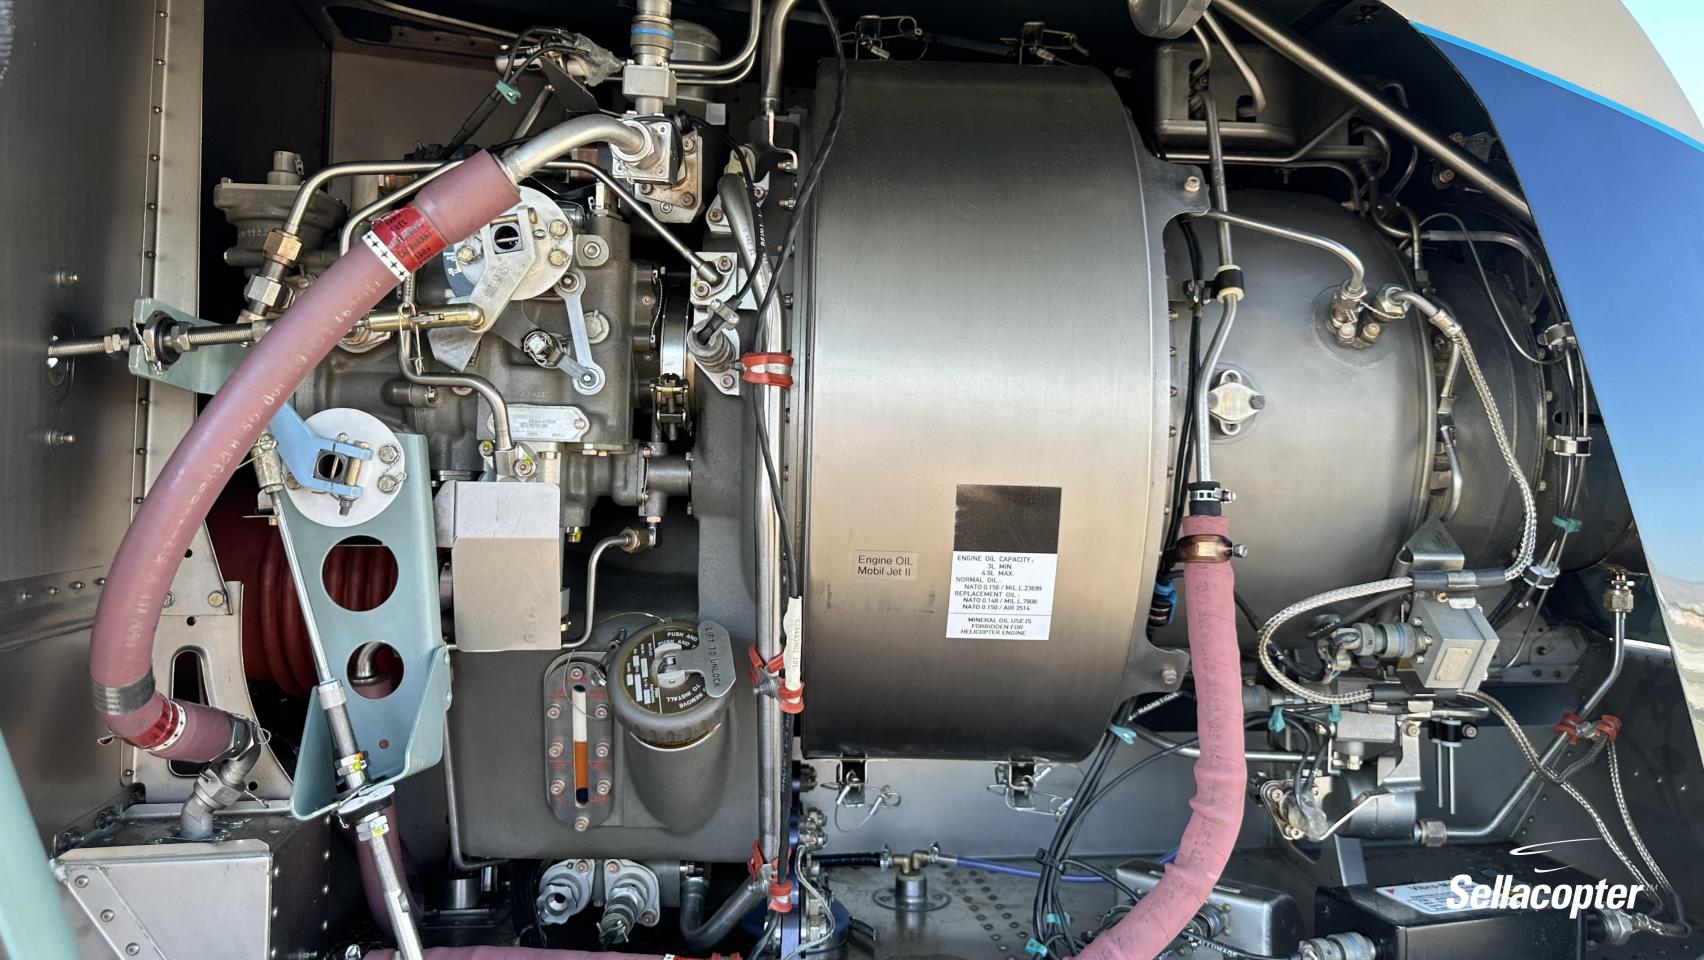

#### **ENGINE**

Turbomeca Arrius 2F

Total Time Since New: 1,024.9 hours

Serial No: 34709

**INTERIOR** 

Tan Leather

Four Point Harness (pilot seats)

**Dual Controls** 