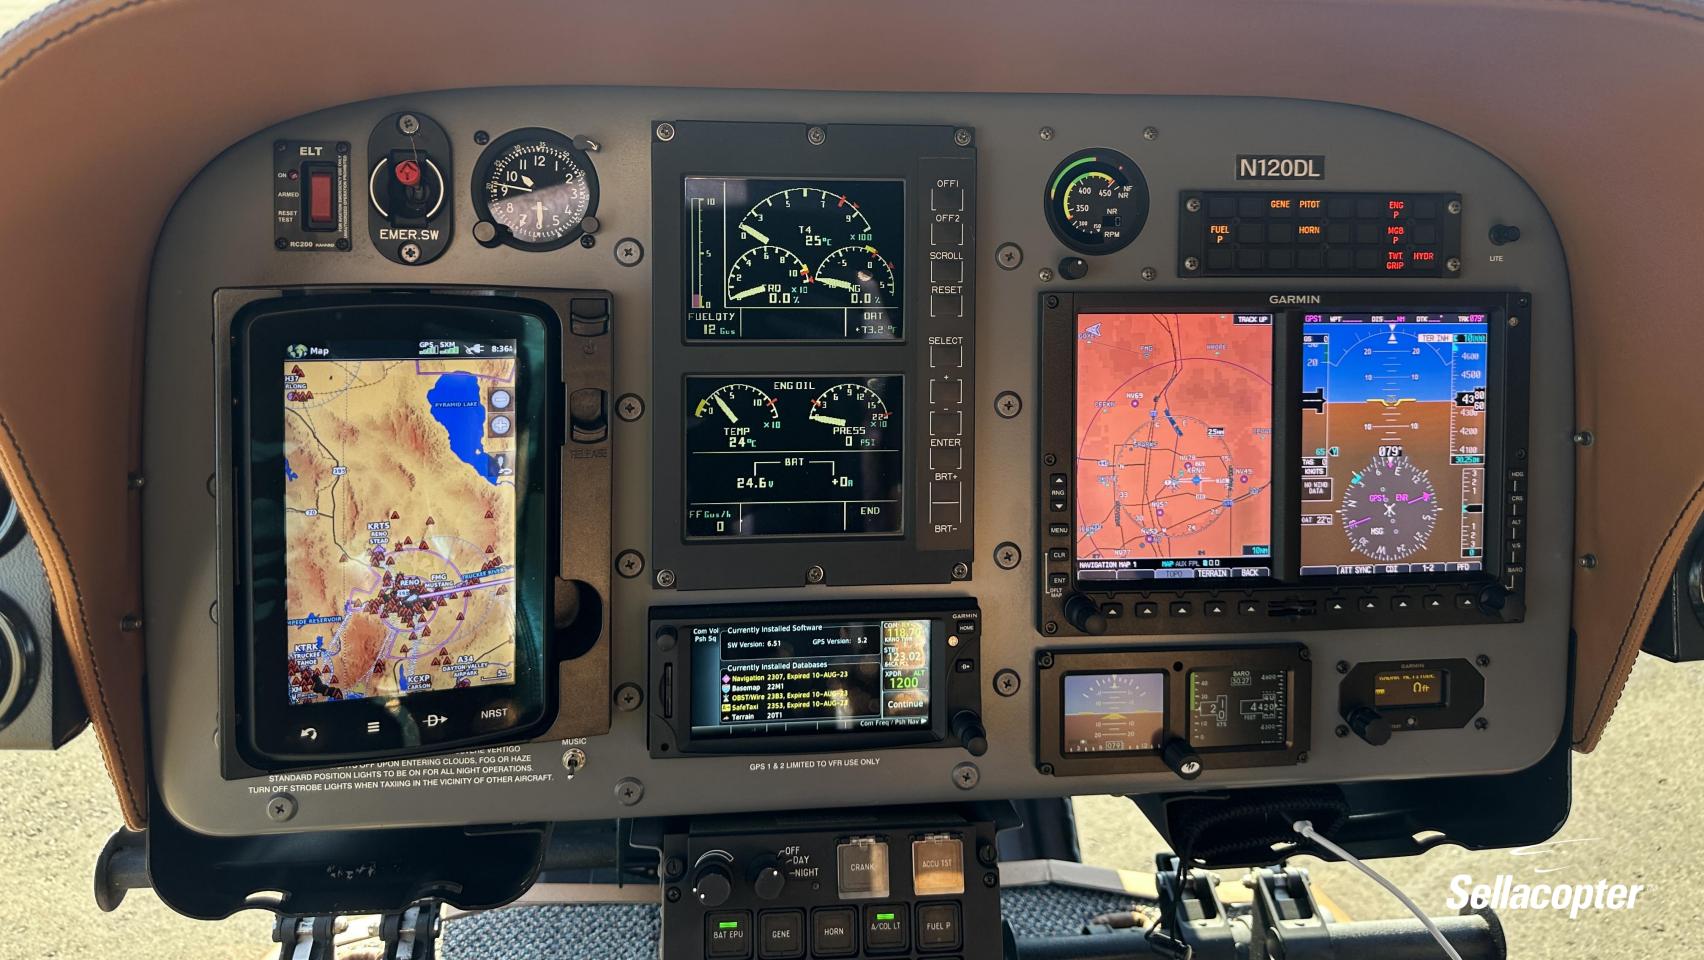

## **AVIONICS / INSTRUMENTS**

Garmin 500H – Dual Screen

Garmin GTN750/650

Garmin Aera 796

Garmin GTX330

GDL 88 ADS-B Transceiver

**GRA-55 Radar Altimeter** 

VEMD w/Fuel Flow Meter

ELT