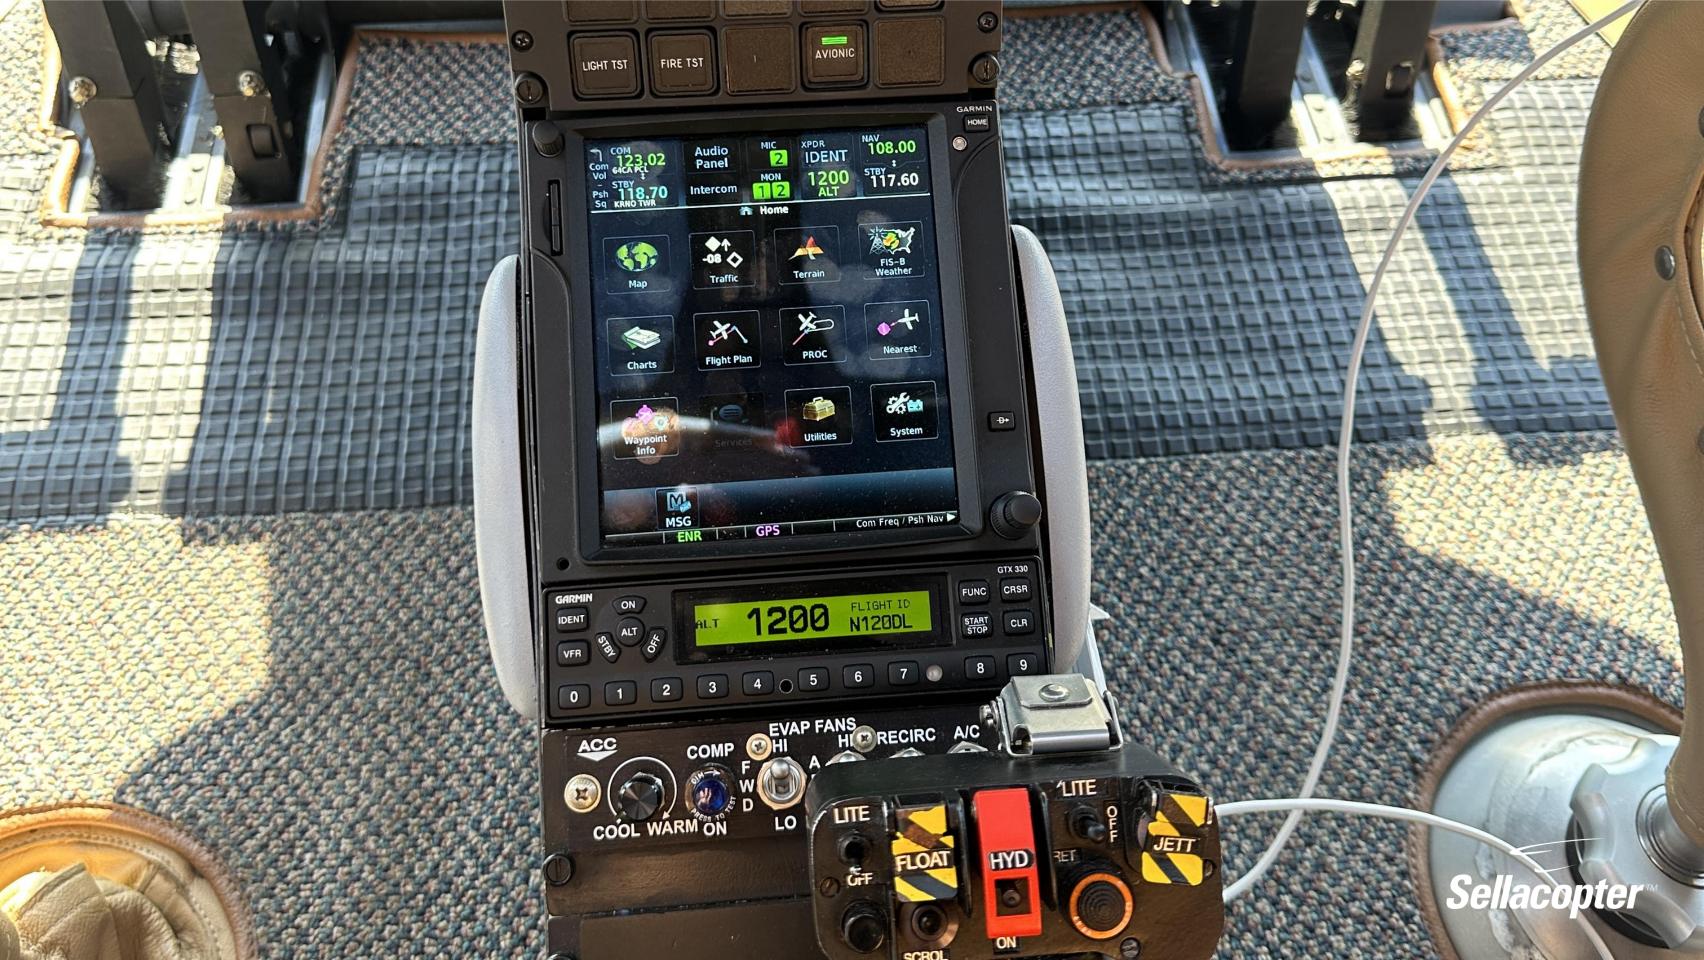

## **AVIONICS / INSTRUMENTS**

Garmin 500H – Dual Screen

Garmin GTN750/650

Garmin Aera 796

Garmin GTX330

GDL 88 ADS-B Transceiver

**GRA-55 Radar Altimeter** 

VEMD w/Fuel Flow Meter

ELT