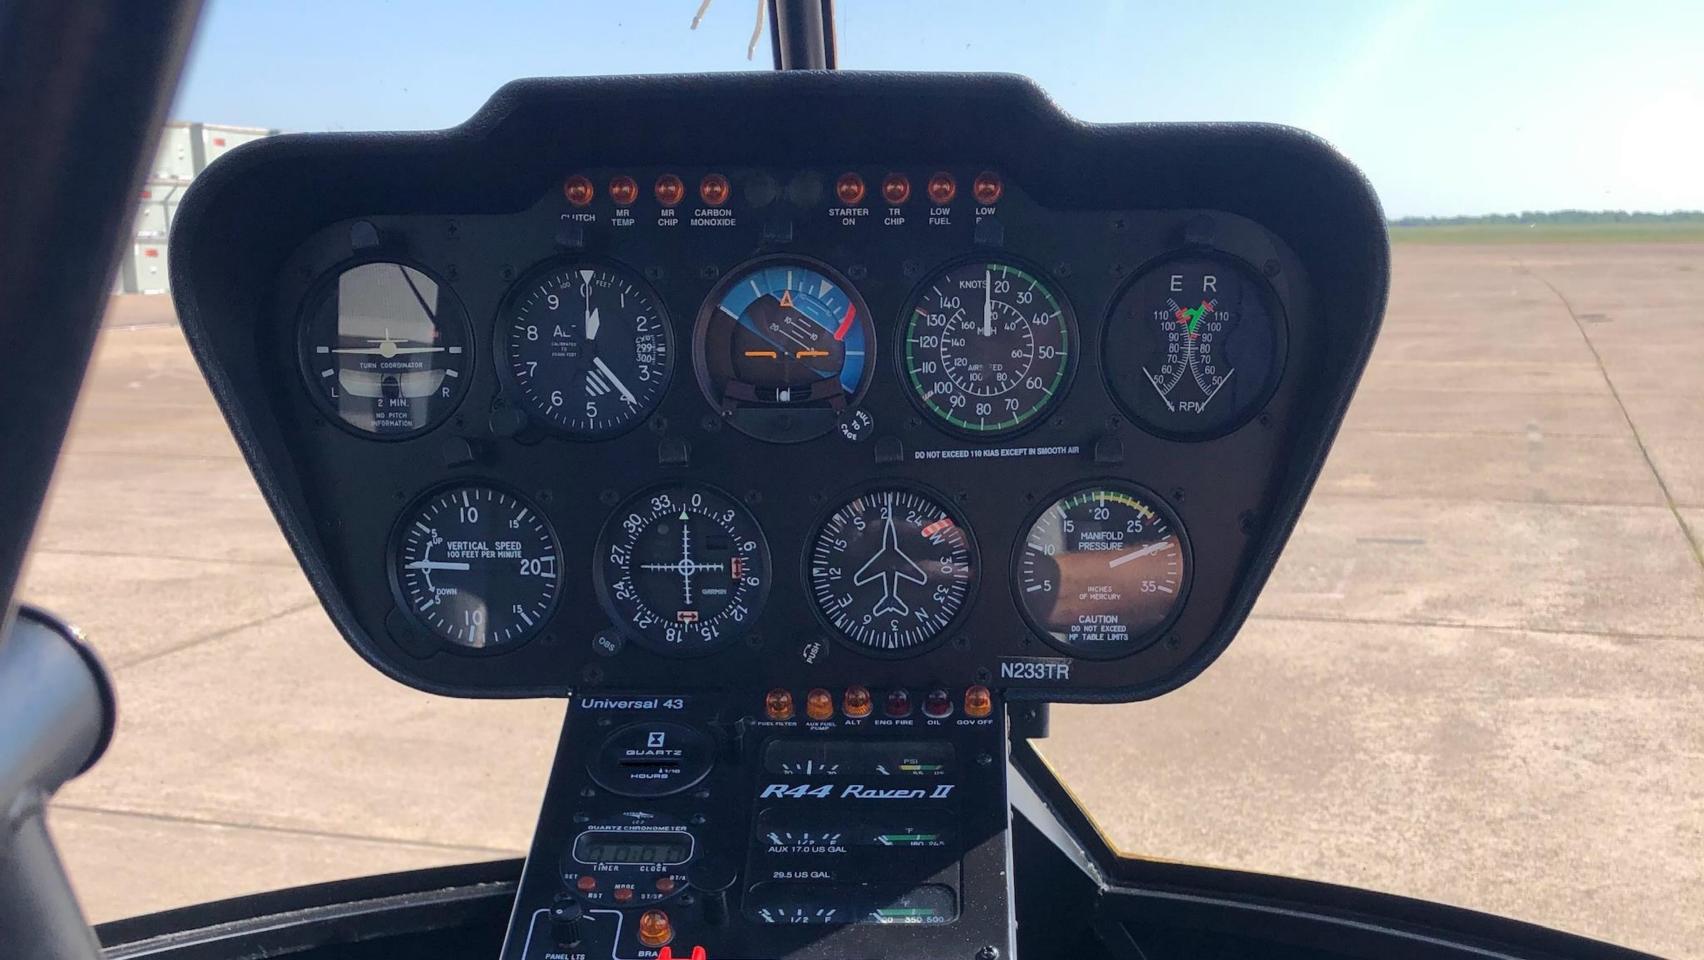

## AIRFRAME **AVIONICS / INSTRUMENTS** 9-Hole IFR Panel TSMOH: 1,019.3 hours Airframe Total Time: 5,416.8 hours **Attitude Indicator Turn Coordinator** VOR Receiver w/ Glideslope ENGINE **Directional Gyro** TSMOH: 1,019.3 hours Garmin GNS 430 Nav/Comm Engine Total Time: 4,158.0 hours Serial No: L-30752-48A MAINTENANCE EXTERIOR All AD's and SB's Complied with

**Dual Controls** 

\*Specifications and times are subject to verification. Aircraft offered is subject to prior sale, lease, and / or withdrawal from the market.\*

GTX 345 Transponder w/ ADS-B In & Out

Garmin GMA 340 Audio Controller