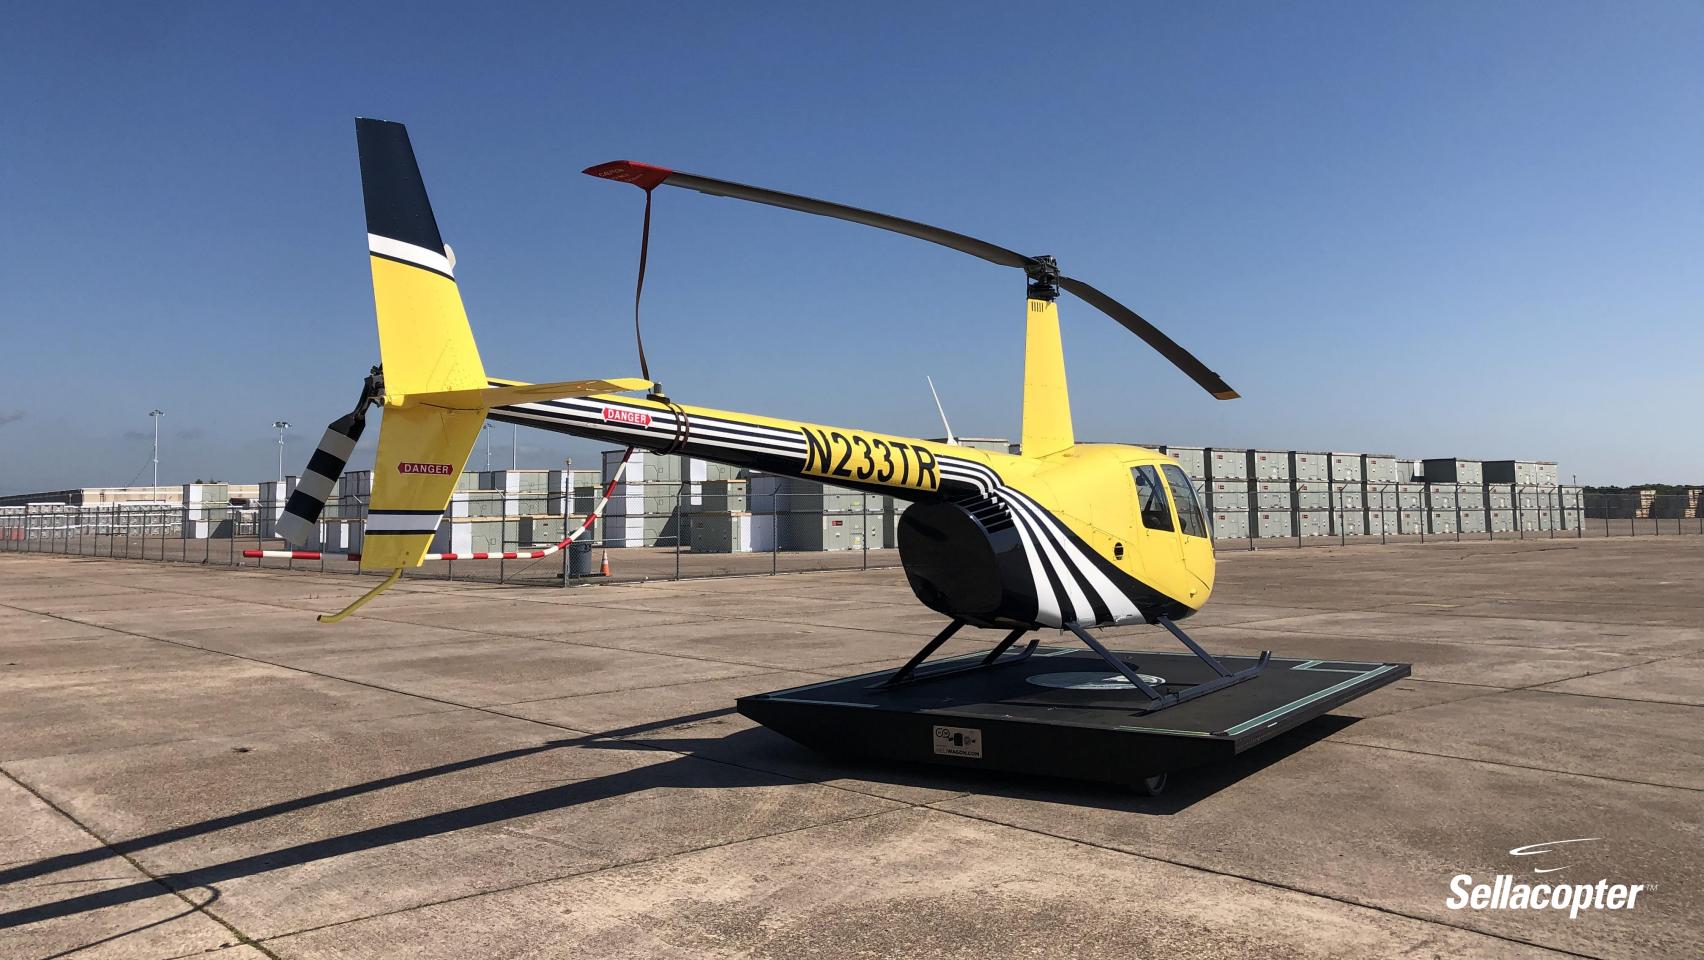

## 2003 Robinson R44 Raven II

SN: 10062 REG: N233TR

## 2003 Robinson R44 Raven II

SN: 10062 REG: N233TR

(512).877.8993 lan.s@sellacopter.com www.sellacopter.com

Yellow with Black & White Stripes

nted 2017