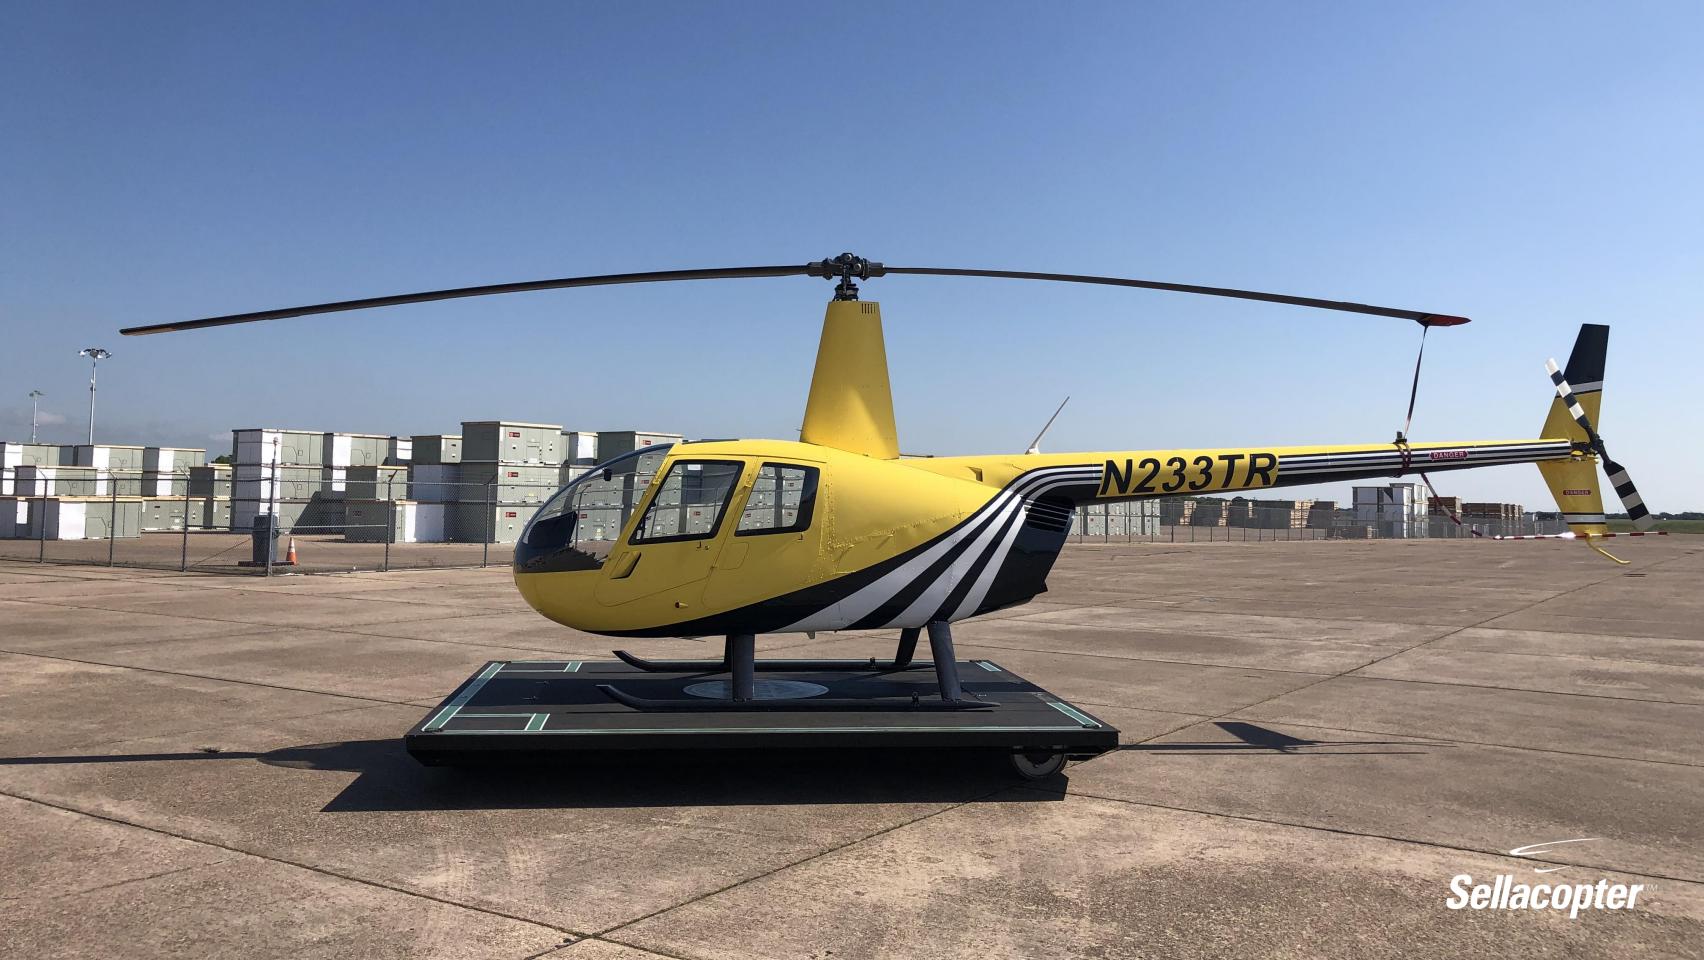

## 2003 Robinson R44 Raven II

SN: 10062 REG: N233TR

## 2003 Robinson R44 Raven II

SN: 10062 REG: N233TR

(512).877.8993 lan.s@sellacopter.com www.sellacopter.com

Yellow with Black & White Stripes

nted 2017