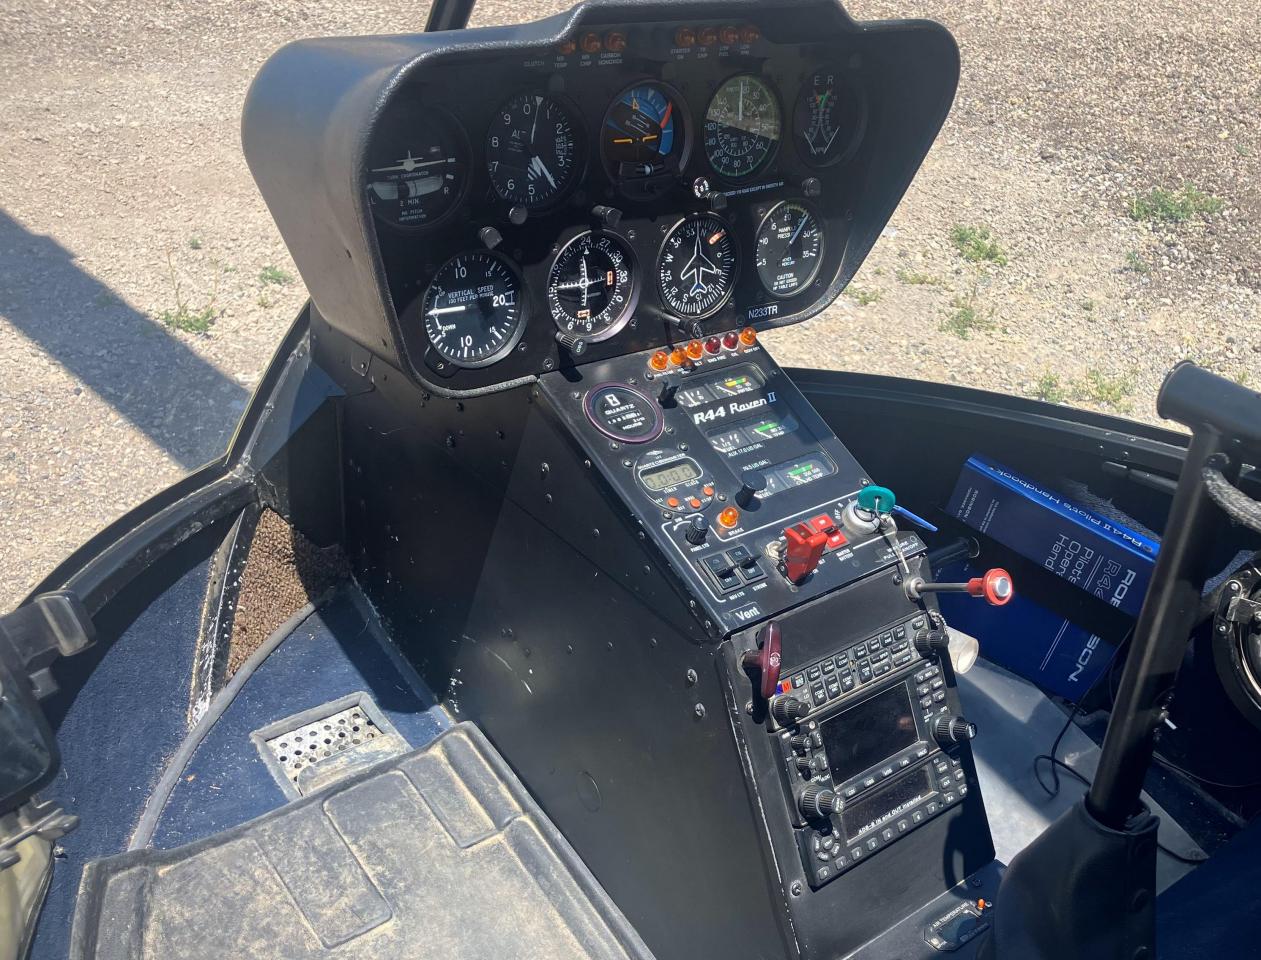

## AIRFRAME **AVIONICS / INSTRUMENTS** 9-Hole IFR Panel TSMOH: 1,019.3 hours Airframe Total Time: 5,416.8 hours **Attitude Indicator Turn Coordinator** VOR Receiver w/ Glideslope ENGINE **Directional Gyro** TSMOH: 1,019.3 hours Garmin GNS 430 Nav/Comm Engine Total Time: 4,158.0 hours Serial No: L-30752-48A MAINTENANCE EXTERIOR All AD's and SB's Complied with

**Dual Controls** 

\*Specifications and times are subject to verification. Aircraft offered is subject to prior sale, lease, and / or withdrawal from the market.\*

GTX 345 Transponder w/ ADS-B In & Out

Garmin GMA 340 Audio Controller