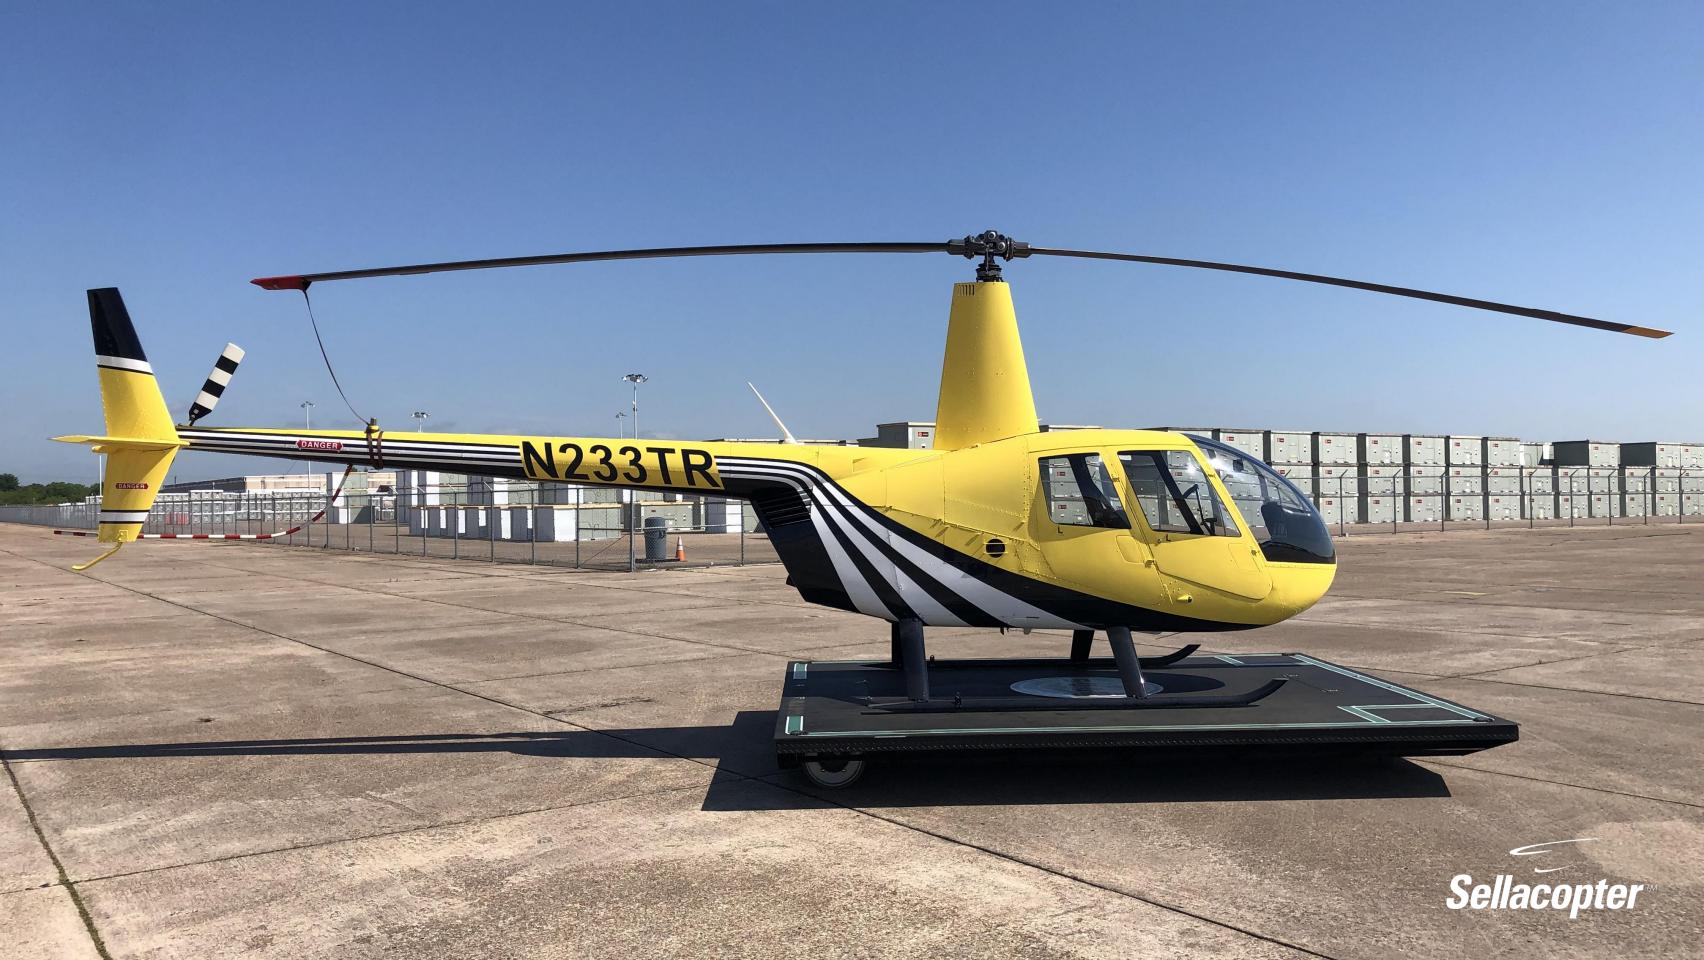

## 2003 Robinson R44 Raven II

SN: 10062 REG: N233TR

## 2003 Robinson R44 Raven II

SN: 10062 REG: N233TR

(512).877.8993 lan.s@sellacopter.com www.sellacopter.com

Yellow with Black & White Stripes

nted 2017

## ERIOR

k Gray Leather

0

*Sellacopter*™

1-855-SELLACOPTER (735-5226)

Sales@sellacopter.com

Sellacopter.com