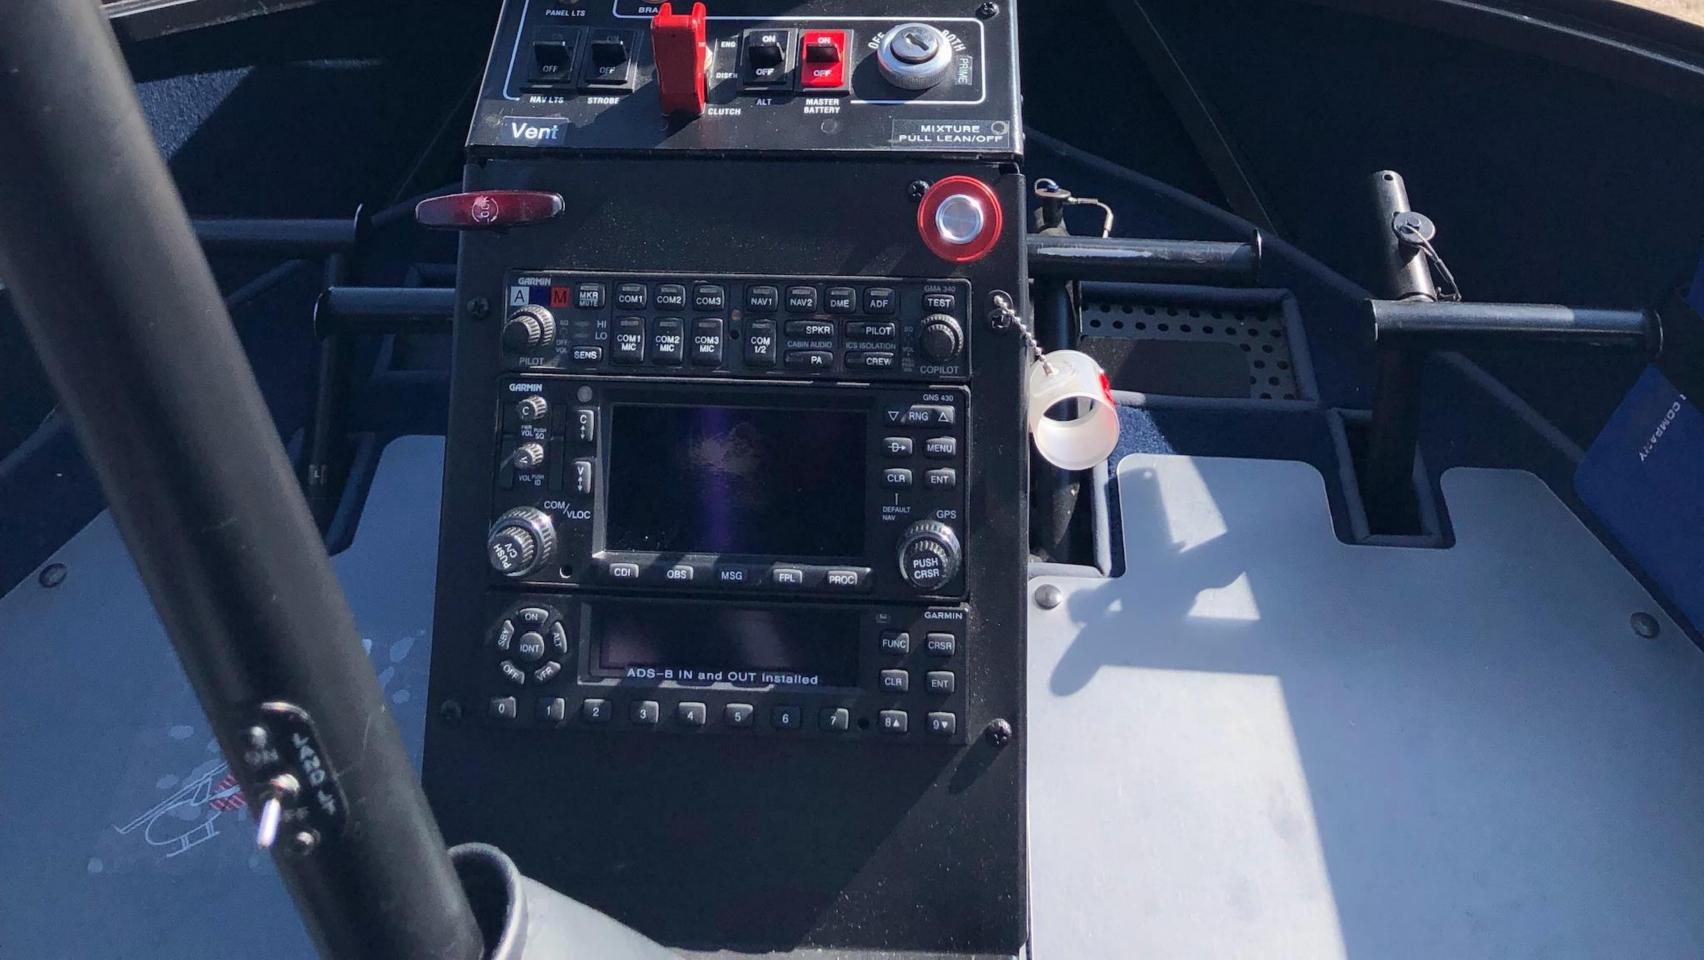

## AIRFRAME **AVIONICS / INSTRUMENTS** 9-Hole IFR Panel TSMOH: 1,019.3 hours Airframe Total Time: 5,416.8 hours **Attitude Indicator Turn Coordinator** VOR Receiver w/ Glideslope ENGINE **Directional Gyro** TSMOH: 1,019.3 hours Garmin GNS 430 Nav/Comm Engine Total Time: 4,158.0 hours Serial No: L-30752-48A MAINTENANCE EXTERIOR All AD's and SB's Complied with

**Dual Controls** 

\*Specifications and times are subject to verification. Aircraft offered is subject to prior sale, lease, and / or withdrawal from the market.\*

GTX 345 Transponder w/ ADS-B In & Out

Garmin GMA 340 Audio Controller