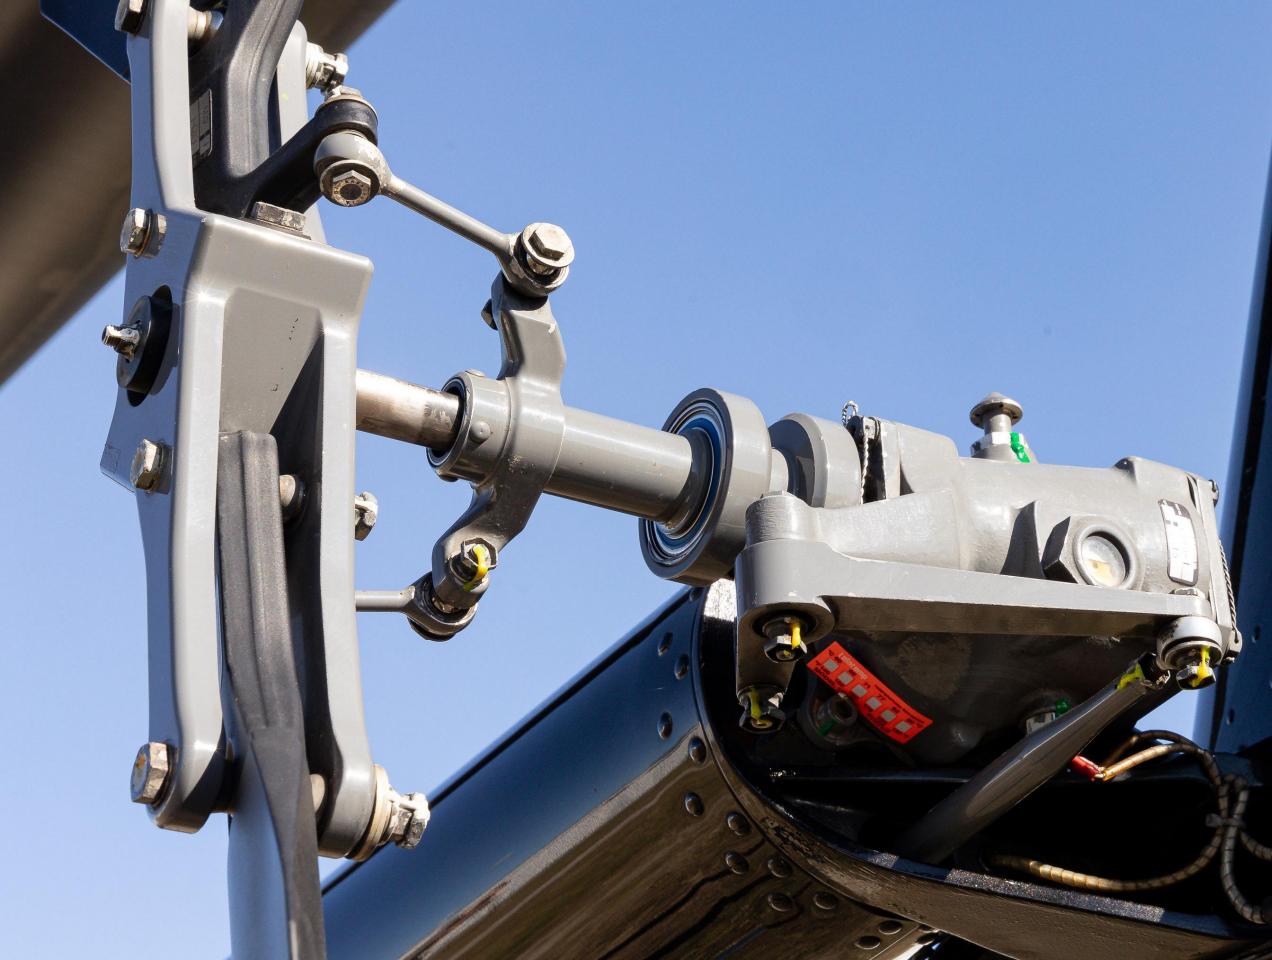

#### **AVIONICS / INSTRUMENTS** AIRFRAME 7-Hole VFR Panel Airframe Total Time: 1,100 hours TSMOH: 1<sup>st</sup> Run Attitude Indicator Garmin GNC420W GPS/COMM No Known Damage History Bendix King KY197A Comm ENGINE Engine Total Time: 1,100 hours Audio Controller Engine Cycles: 1,137 Serial No: RRE-200519

| MAINTENANCE                              | EXT  |
|------------------------------------------|------|
| Complete Records Since New               | Blac |
| Last Annual Inspection: August 2024      | 8/10 |
| AD-Compliant TR Blades (2023 @ 1,045hrs) |      |