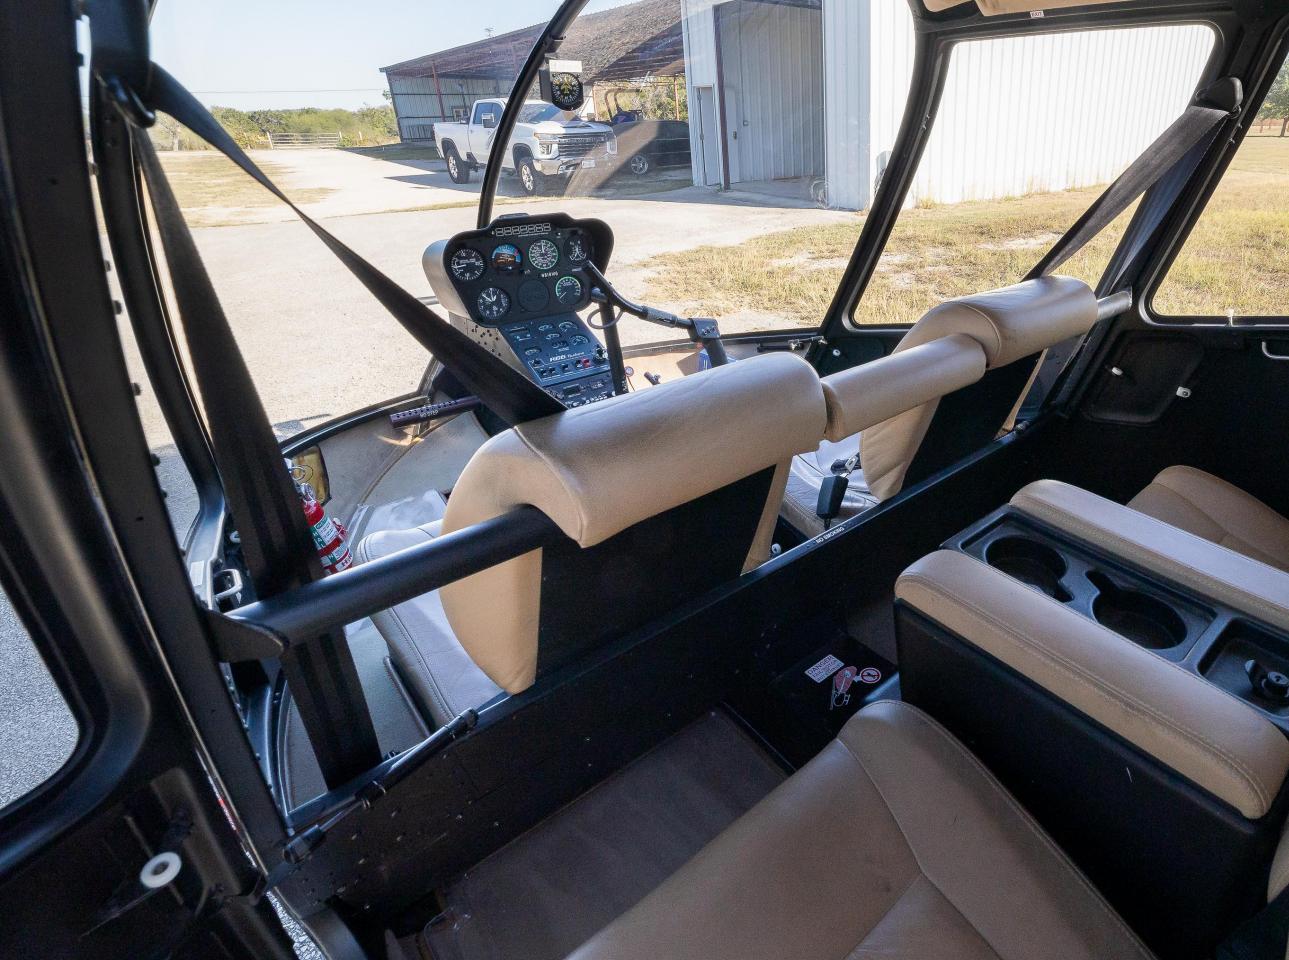

#### **AVIONICS / INSTRUMENTS** AIRFRAME 7-Hole VFR Panel Airframe Total Time: 1,100 hours TSMOH: 1<sup>st</sup> Run Attitude Indicator Garmin GNC420W GPS/COMM No Known Damage History Bendix King KY197A Comm ENGINE Engine Total Time: 1,100 hours Audio Controller Engine Cycles: 1,137 Serial No: RRE-200519

| ADDITIONAL EQUIPMENT   | INTE  |
|------------------------|-------|
| Fuel Bladders          | Tan L |
| Ground Handling Wheels | Excha |
| Dual Controls          | 7/10  |

\*Specifications and times are subject to verification. Aircraft offered is subject to prior sale, lease, and / or withdrawal from the market.\*