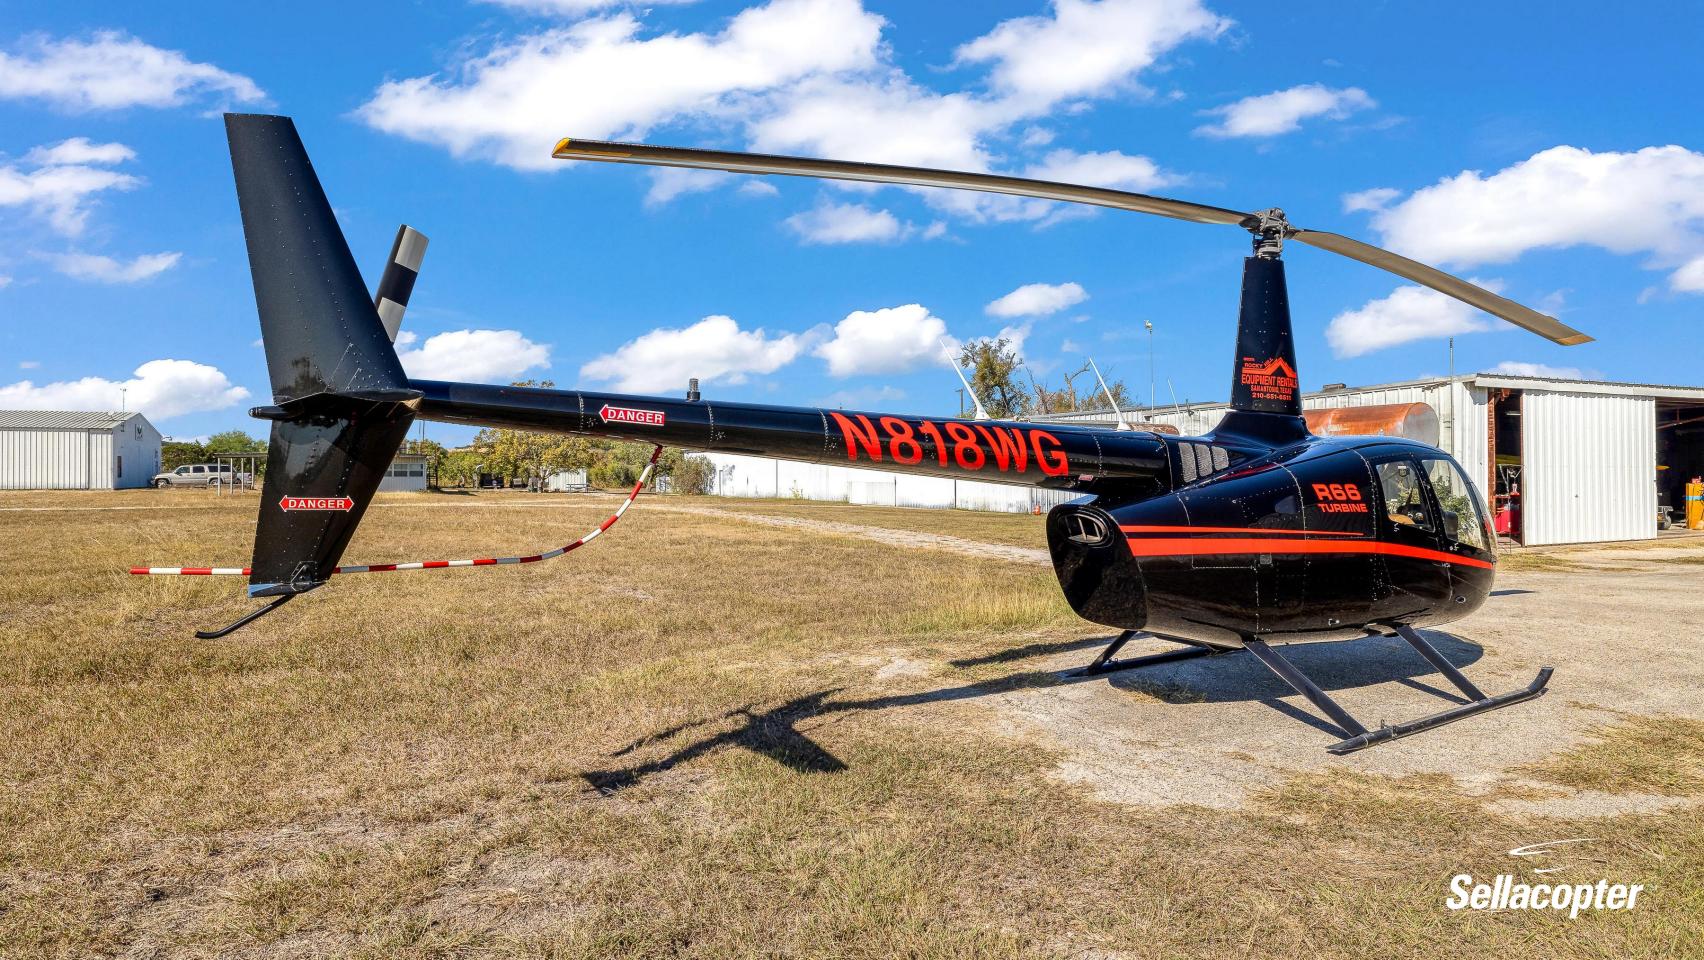

# **2014 Robinson R66**

SN: 0512 REG: N818WG

### 2014 Robinson R66

SN: 0512 REG: N818WG

(512).877.8993 ian.s@sellacopter.com www.sellacopter.com

#### **AVIONICS / INSTRUMENTS** AIRFRAME 7-Hole VFR Panel Airframe Total Time: 1,100 hours TSMOH: 1<sup>st</sup> Run Attitude Indicator Garmin GNC420W GPS/COMM No Known Damage History Bendix King KY197A Comm ENGINE Engine Total Time: 1,100 hours Audio Controller Engine Cycles: 1,137 Serial No: RRE-200519