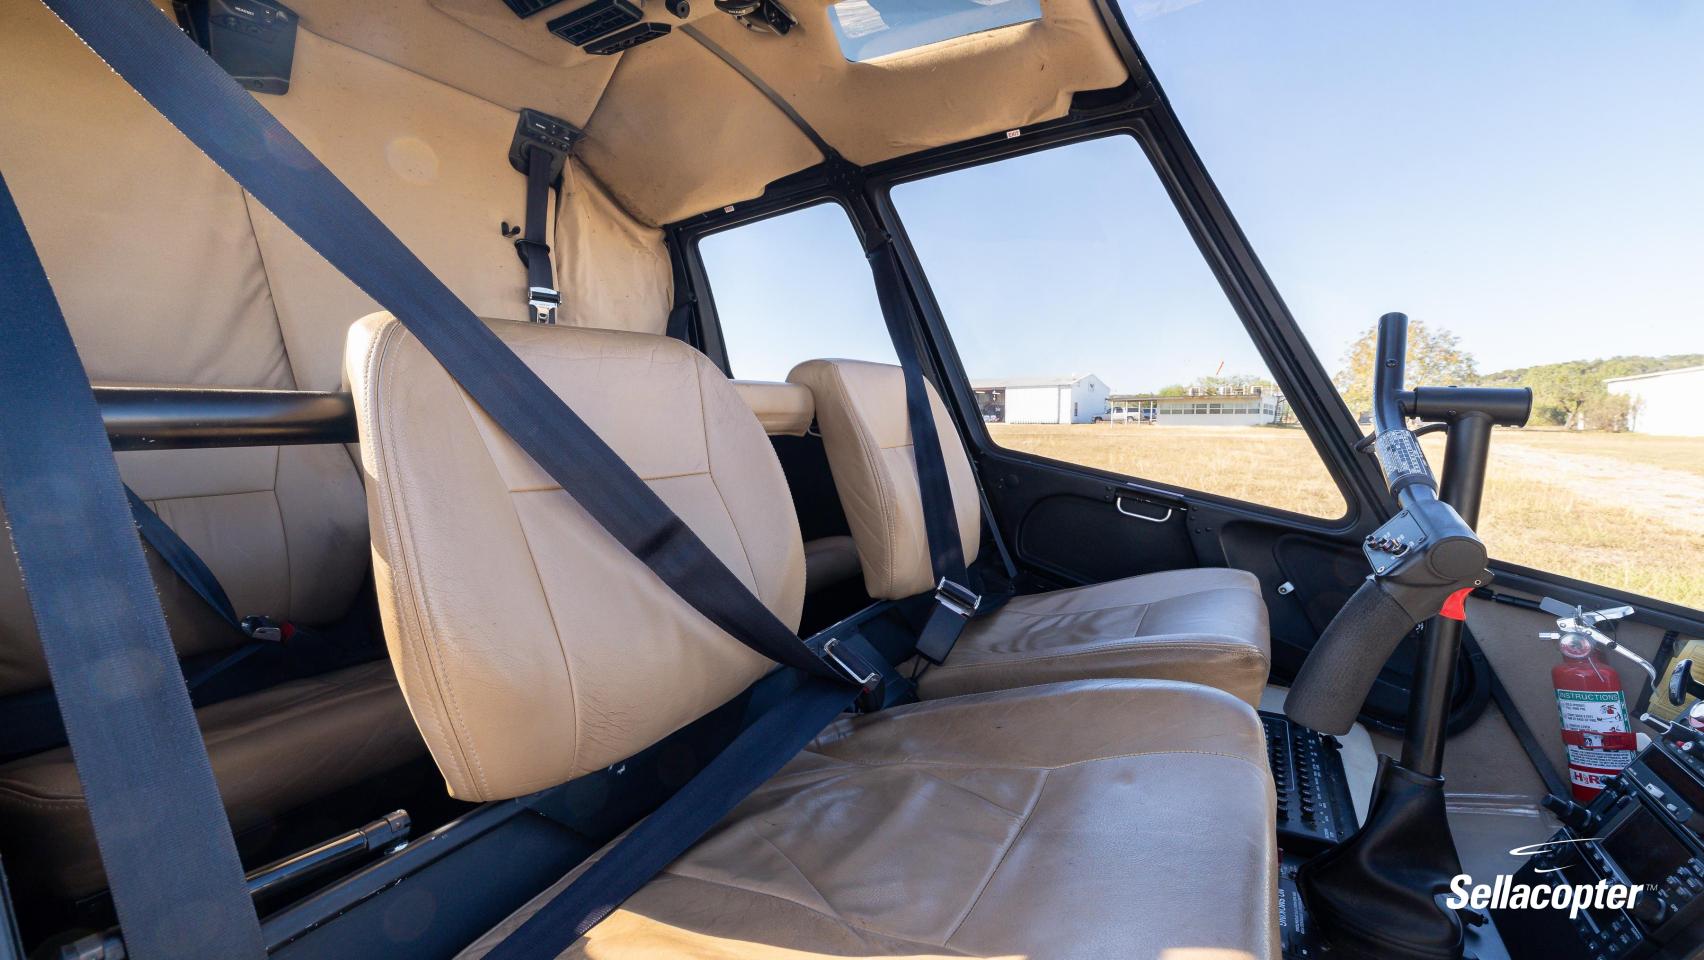

| ADDITIONAL EQUIPMENT   | INTE  |
|------------------------|-------|
| Fuel Bladders          | Tan L |
| Ground Handling Wheels | Excha |
| Dual Controls          | 7/10  |

\*Specifications and times are subject to verification. Aircraft offered is subject to prior sale, lease, and / or withdrawal from the market.\*

#### TERIOR

ick with Red Accent Stripe

10

#### ERIOR

Leather

nangeable Rear Center Console / Seat

HYDRAULIC FLUID AND GEARBOX OL Fill Hydraulic Reservor To Centeo of Sight Glass with Ast-15 Rud Fill Wan and tal gearboxes to center of Sight Glasses with Ast-22 ol