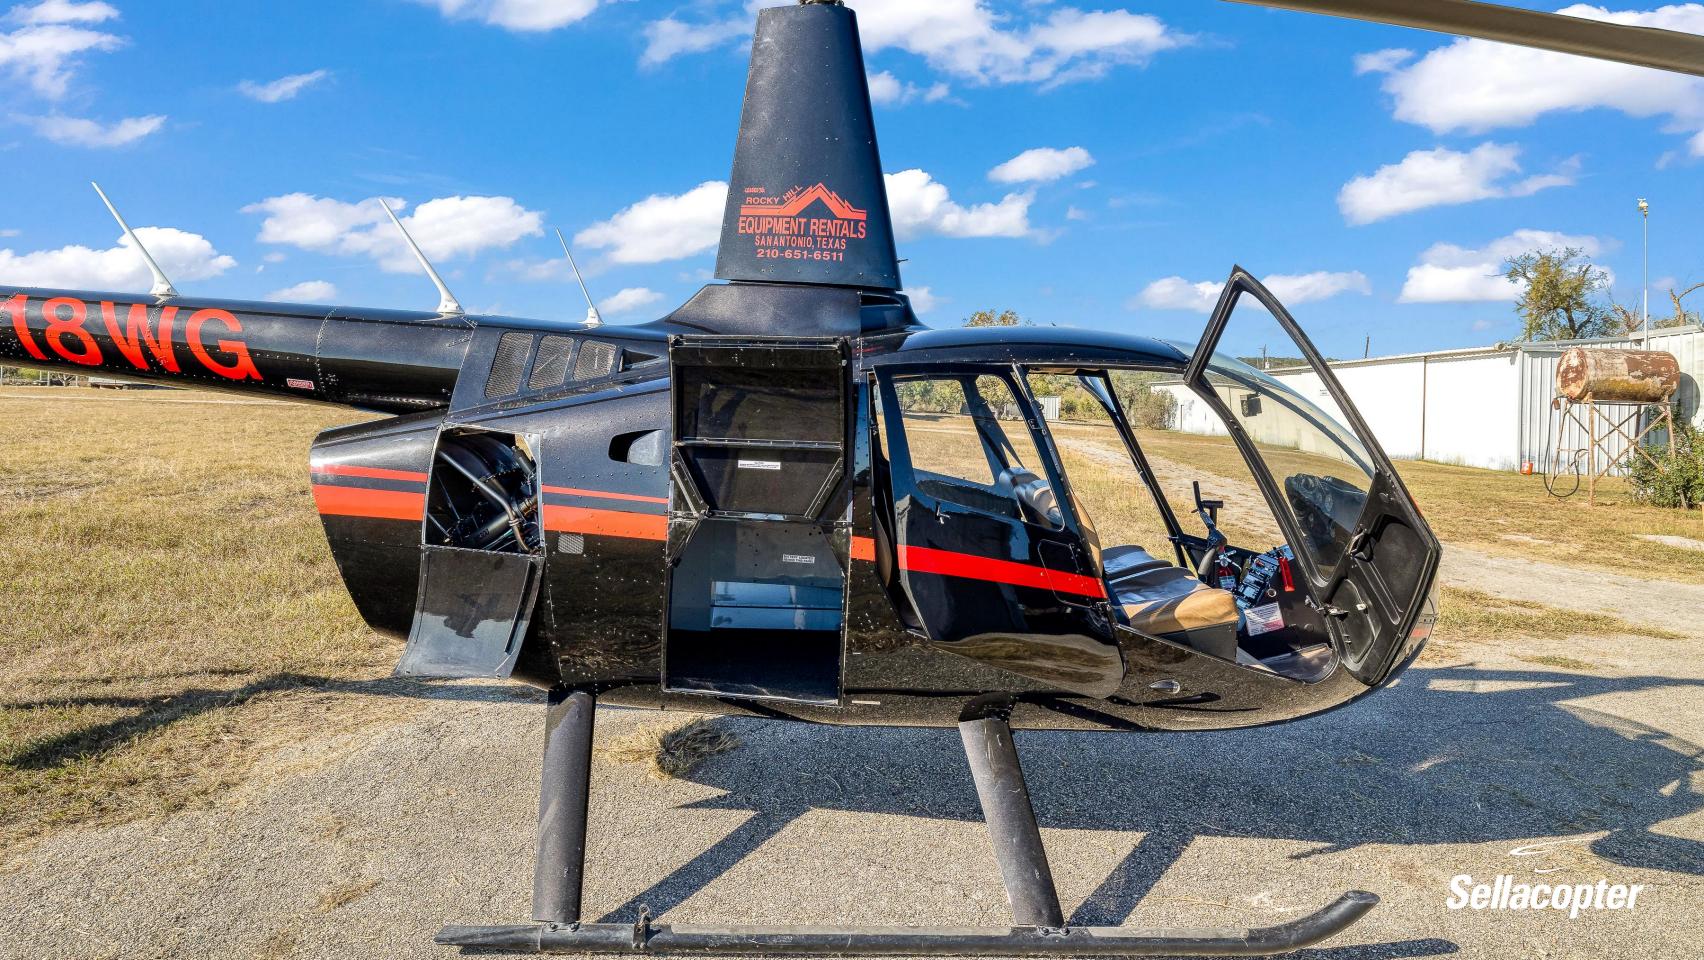

# **2014 Robinson R66**

SN: 0512 REG: N818WG

### 2014 Robinson R66

SN: 0512 REG: N818WG

(512).877.8993 ian.s@sellacopter.com www.sellacopter.com

#### TERIOR

ick with Red Accent Stripe

10

#### ERIOR

Leather

nangeable Rear Center Console / Seat

HYDRAULIC FLUID AND GEARBOX OL Fill Hydraulic Reservor To Centeo of Sight Glass with Ast-15 Rud Fill Wan and tal gearboxes to center of Sight Glasses with Ast-22 ol