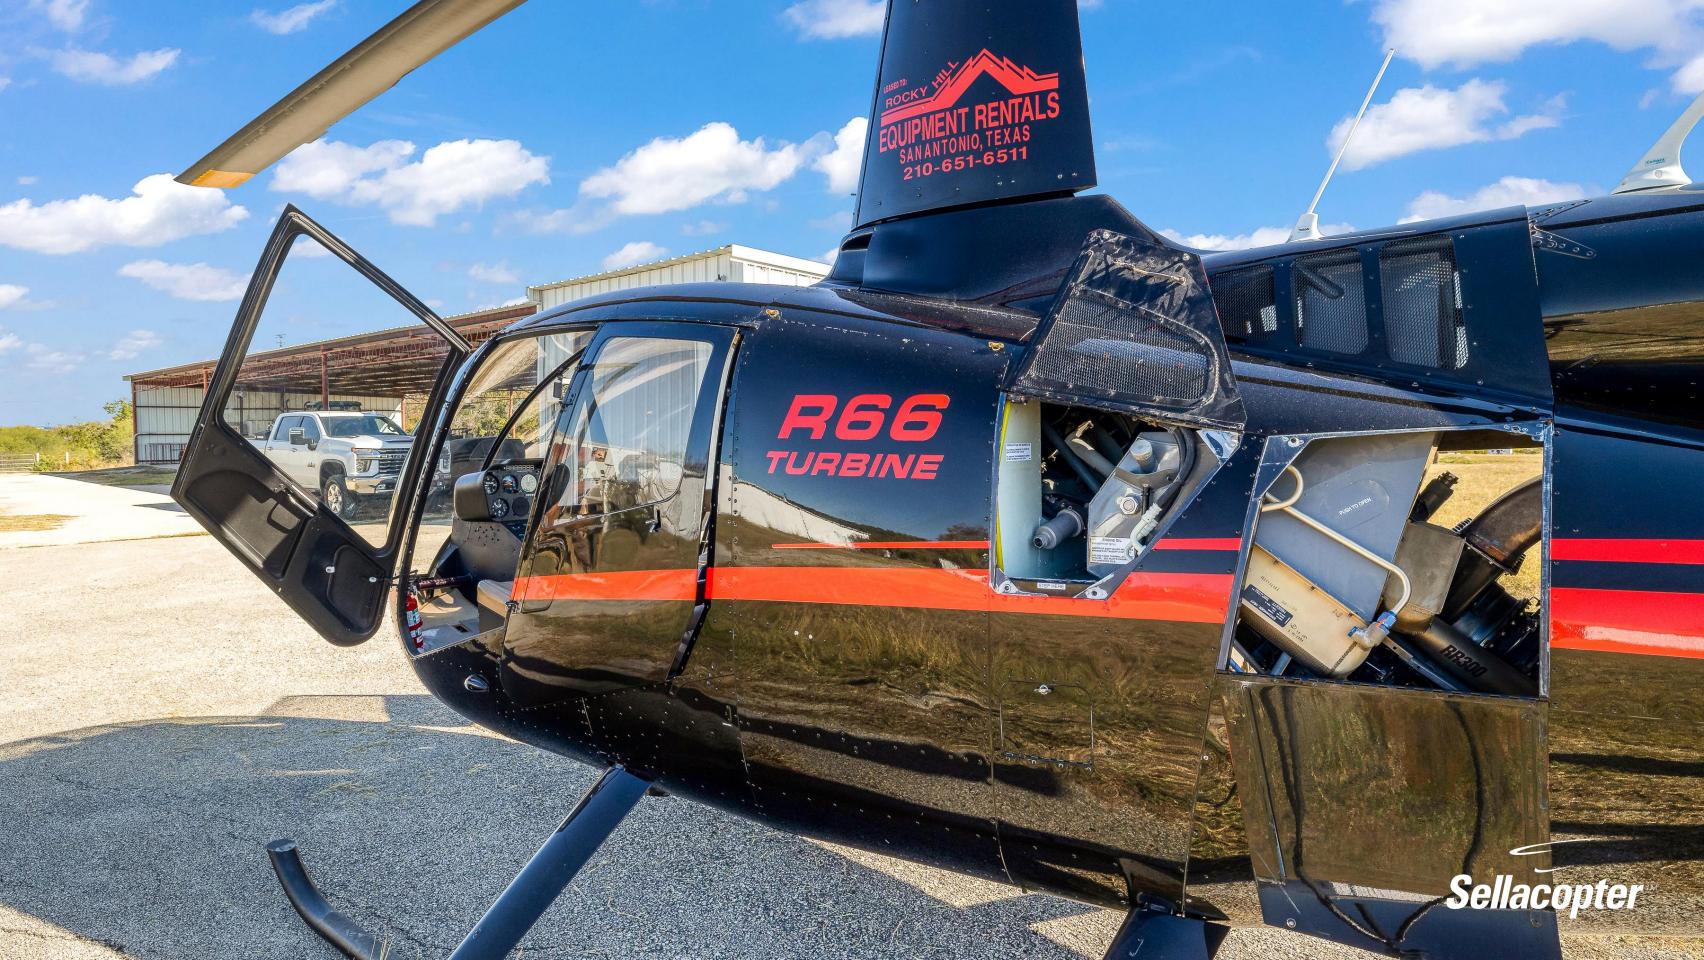

#### **AVIONICS / INSTRUMENTS** AIRFRAME 7-Hole VFR Panel Airframe Total Time: 1,100 hours TSMOH: 1<sup>st</sup> Run Attitude Indicator Garmin GNC420W GPS/COMM No Known Damage History Bendix King KY197A Comm ENGINE Engine Total Time: 1,100 hours Audio Controller Engine Cycles: 1,137 Serial No: RRE-200519

| MAINTENANCE                              | EXT  |
|------------------------------------------|------|
| Complete Records Since New               | Blac |
| Last Annual Inspection: August 2024      | 8/10 |
| AD-Compliant TR Blades (2023 @ 1,045hrs) |      |

| ADDITIONAL EQUIPMENT   | INTE  |
|------------------------|-------|
| Fuel Bladders          | Tan L |
| Ground Handling Wheels | Excha |
| Dual Controls          | 7/10  |

\*Specifications and times are subject to verification. Aircraft offered is subject to prior sale, lease, and / or withdrawal from the market.\*

#### TERIOR

ick with Red Accent Stripe

10

#### ERIOR

Leather

nangeable Rear Center Console / Seat

HYDRAULIC FLUID AND GEARBOX OL Fill Hydraulic Reservor To Centeo of Sight Glass with Ast-15 Rud Fill Wan and tal gearboxes to center of Sight Glasses with Ast-22 ol