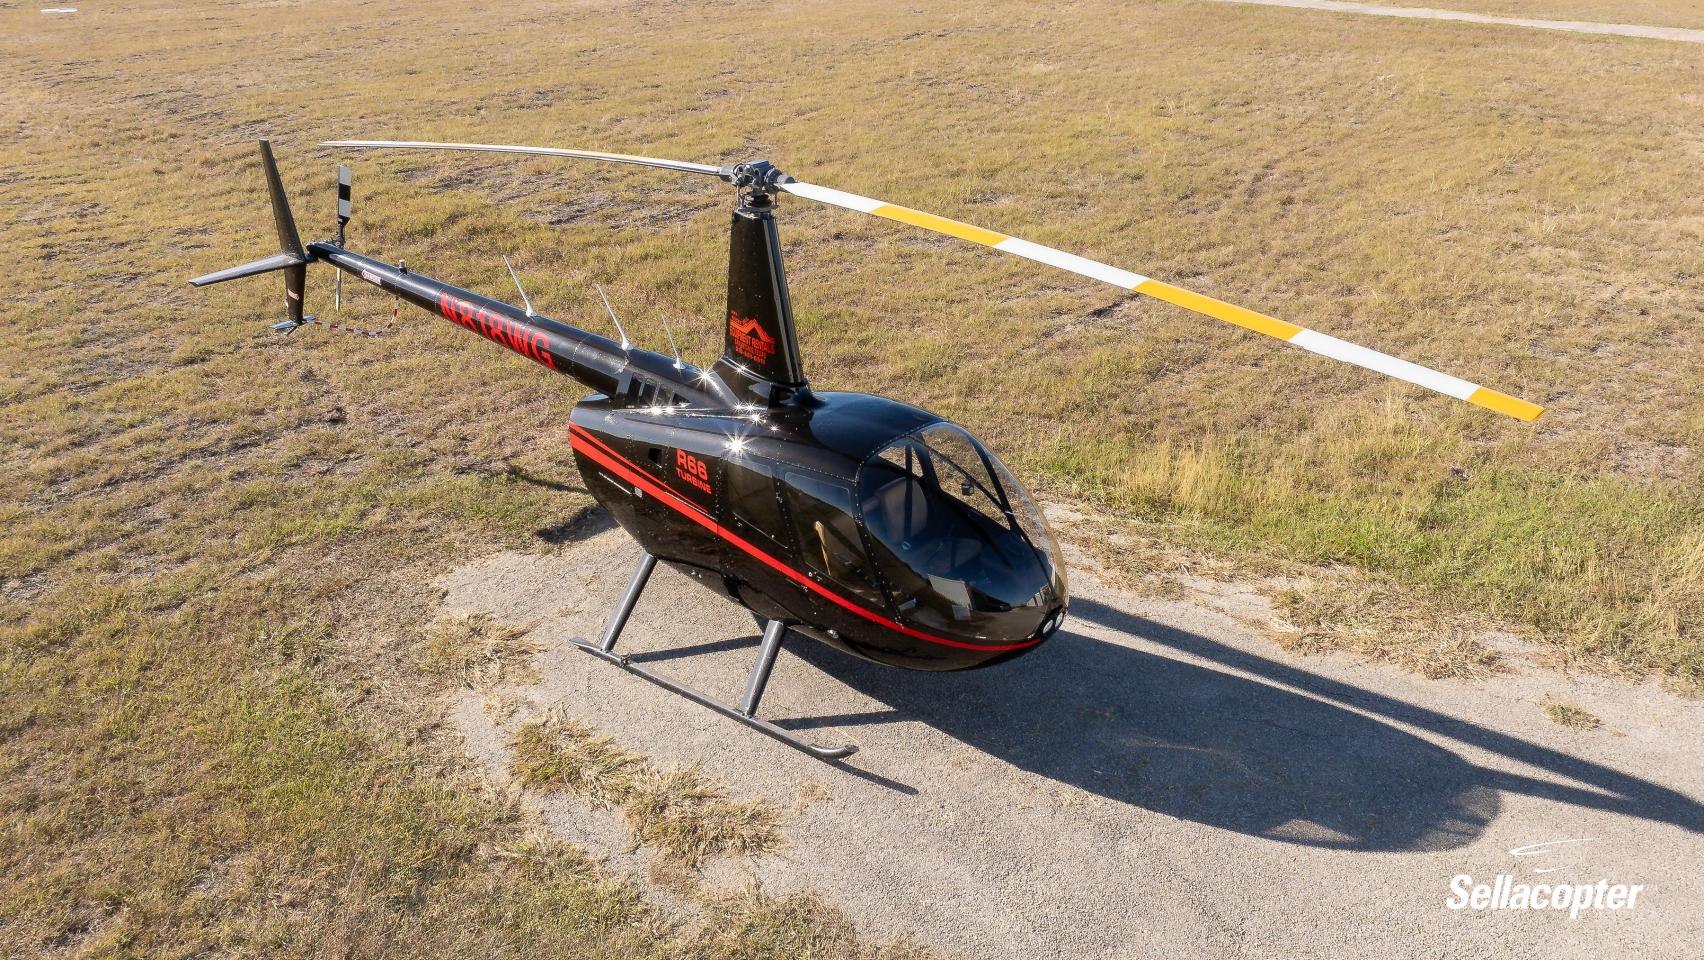

# **2014 Robinson R66**

SN: 0512 REG: N818WG

### 2014 Robinson R66

SN: 0512 REG: N818WG

(512).877.8993 ian.s@sellacopter.com www.sellacopter.com

#### TERIOR

ick with Red Accent Stripe

10

#### ERIOR

Leather

nangeable Rear Center Console / Seat

HYDRAULIC FLUID AND GEARBOX OL Fill Hydraulic Reservor To Centeo of Sight Glass with Ast-15 Rud Fill Wan and tal gearboxes to center of Sight Glasses with Ast-22 ol