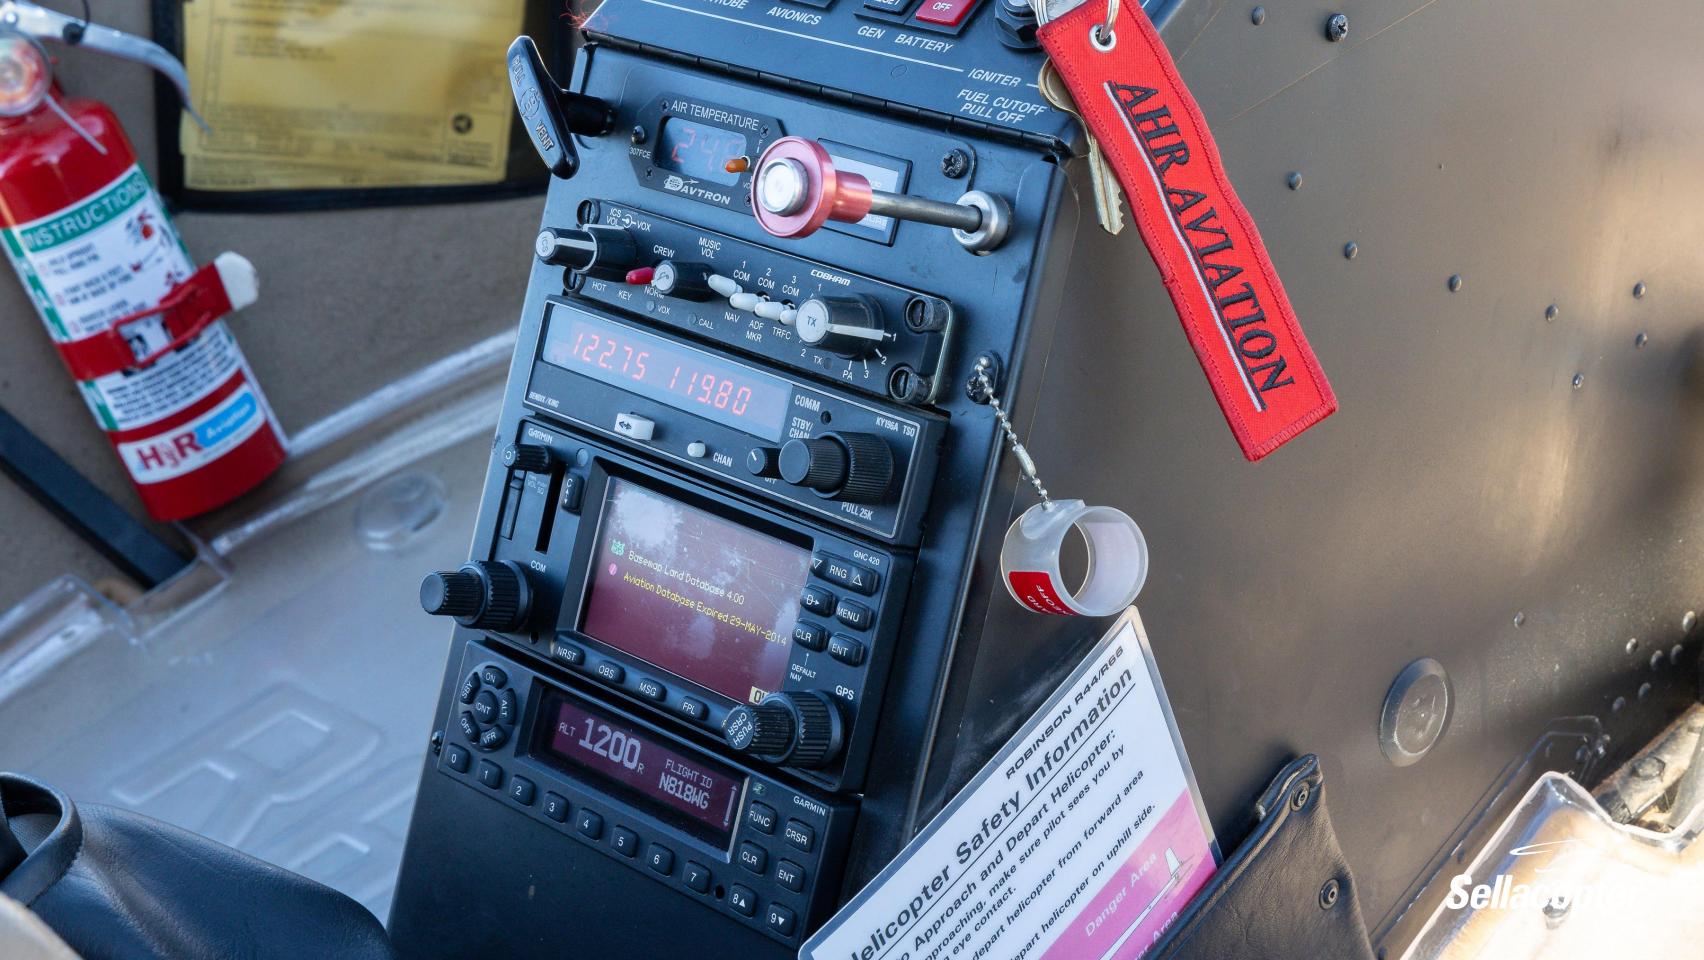

#### **AVIONICS / INSTRUMENTS** AIRFRAME 7-Hole VFR Panel Airframe Total Time: 1,100 hours TSMOH: 1<sup>st</sup> Run Attitude Indicator Garmin GNC420W GPS/COMM No Known Damage History Bendix King KY197A Comm ENGINE Engine Total Time: 1,100 hours Audio Controller Engine Cycles: 1,137 Serial No: RRE-200519

GTX 345 Transponder w/ ADS-B Out