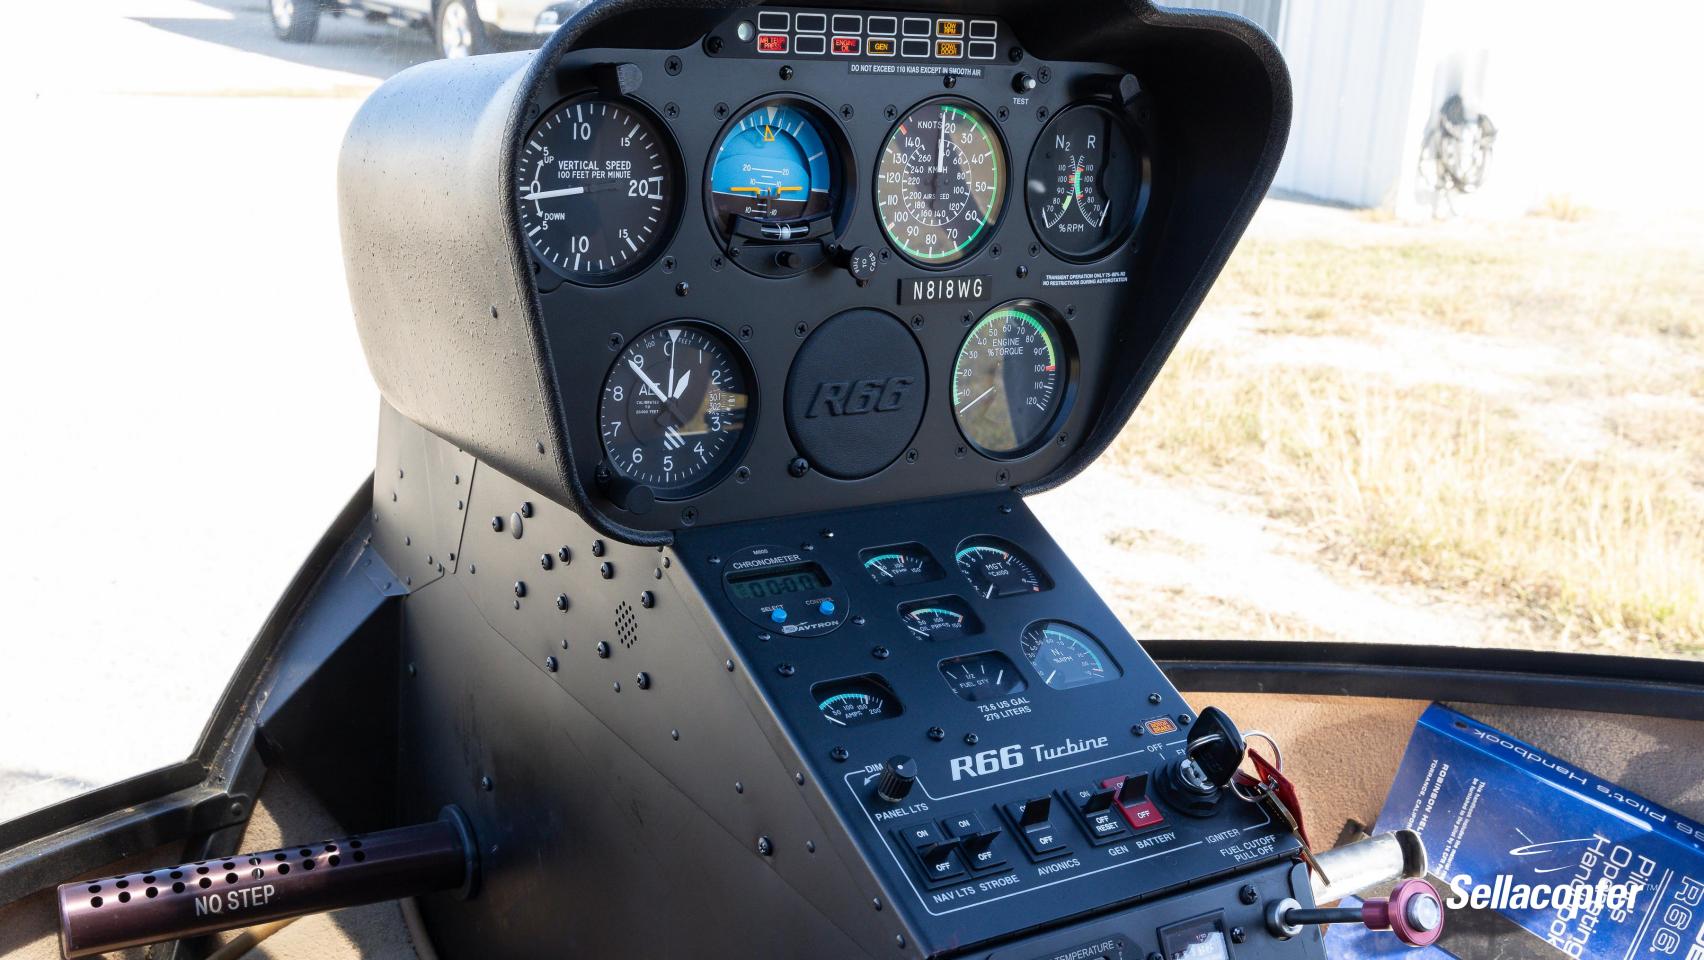

#### **AVIONICS / INSTRUMENTS** AIRFRAME 7-Hole VFR Panel Airframe Total Time: 1,100 hours TSMOH: 1<sup>st</sup> Run Attitude Indicator Garmin GNC420W GPS/COMM No Known Damage History Bendix King KY197A Comm ENGINE Engine Total Time: 1,100 hours Audio Controller Engine Cycles: 1,137 Serial No: RRE-200519

GTX 345 Transponder w/ ADS-B Out