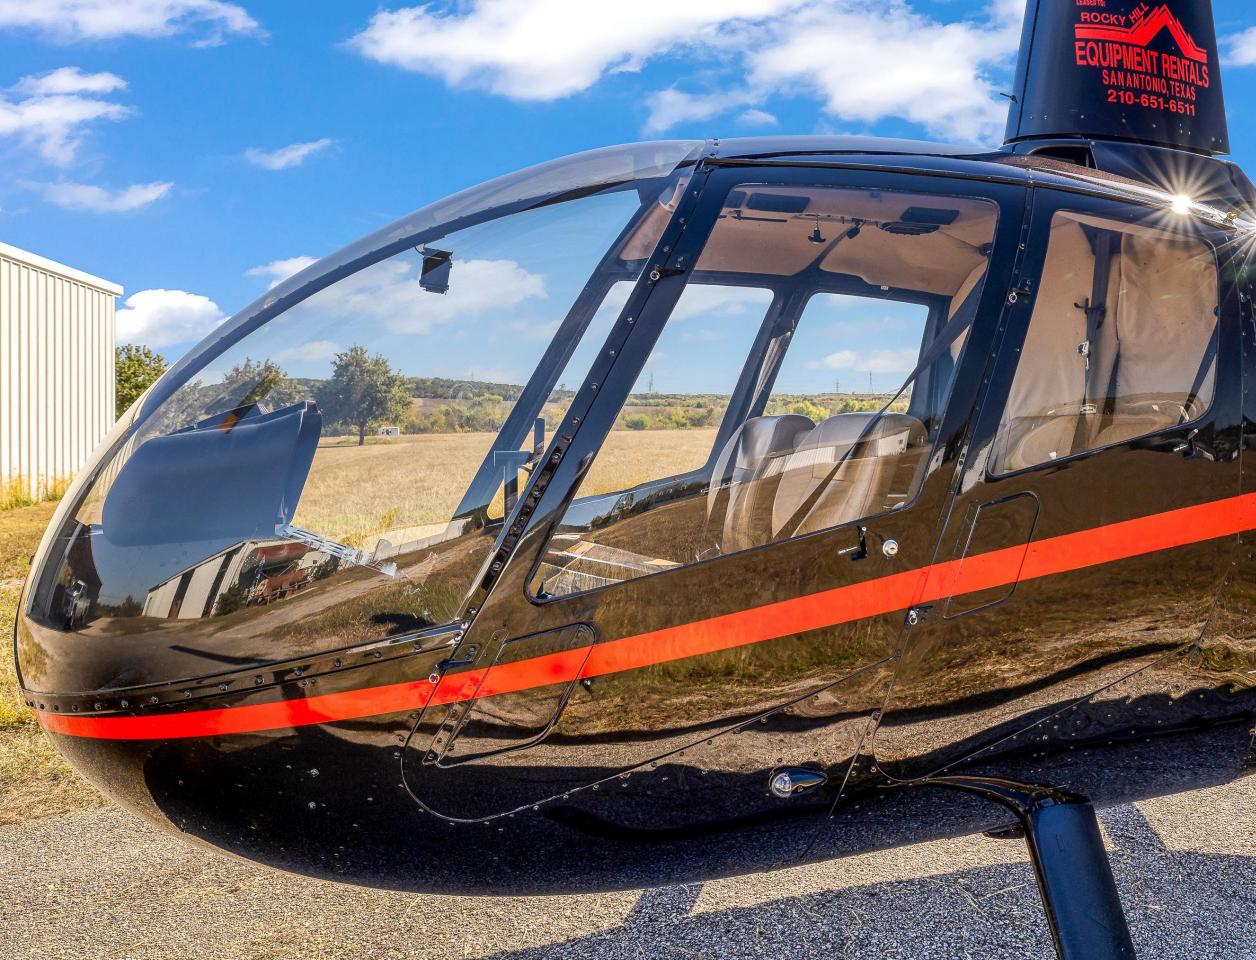

#### TERIOR

ick with Red Accent Stripe

10

#### ERIOR

Leather

nangeable Rear Center Console / Seat

HYDRAULIC FLUID AND GEARBOX OL Fill Hydraulic Reservor To Centeo of Sight Glass with Ast-15 Rud Fill Wan and tal gearboxes to center of Sight Glasses with Ast-22 ol