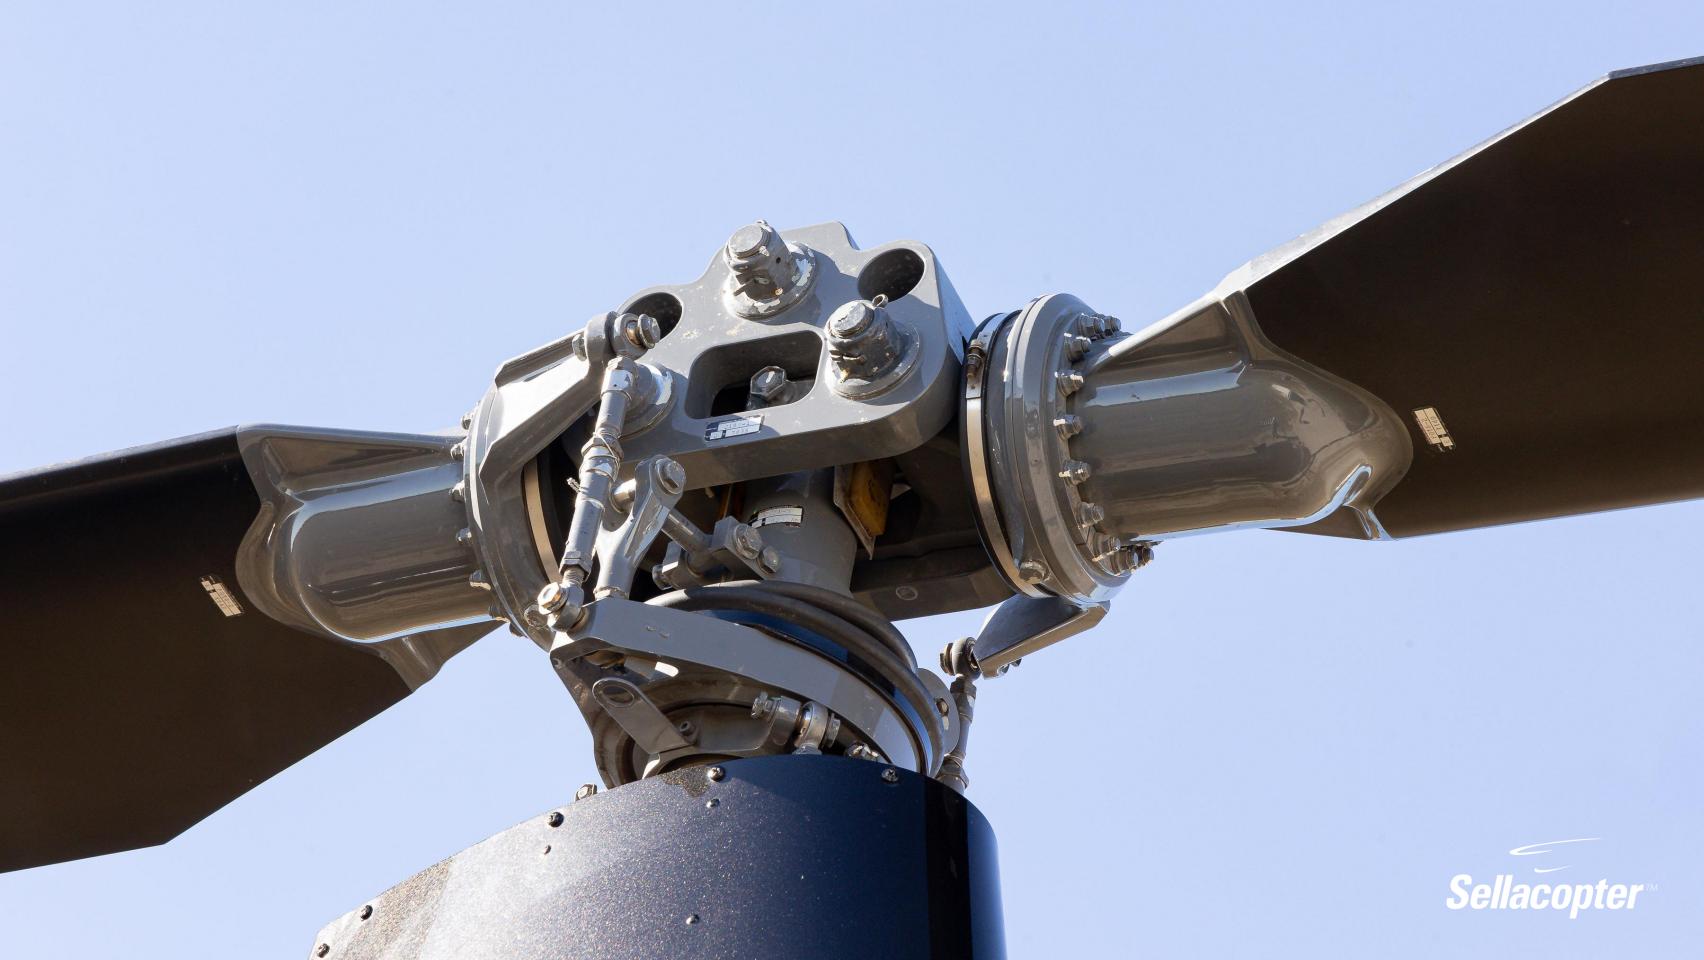

#### **AVIONICS / INSTRUMENTS** AIRFRAME 7-Hole VFR Panel Airframe Total Time: 1,100 hours TSMOH: 1<sup>st</sup> Run Attitude Indicator Garmin GNC420W GPS/COMM No Known Damage History Bendix King KY197A Comm ENGINE Engine Total Time: 1,100 hours Audio Controller Engine Cycles: 1,137 Serial No: RRE-200519

| MAINTENANCE                              | EXT  |
|------------------------------------------|------|
| Complete Records Since New               | Blac |
| Last Annual Inspection: August 2024      | 8/10 |
| AD-Compliant TR Blades (2023 @ 1,045hrs) |      |