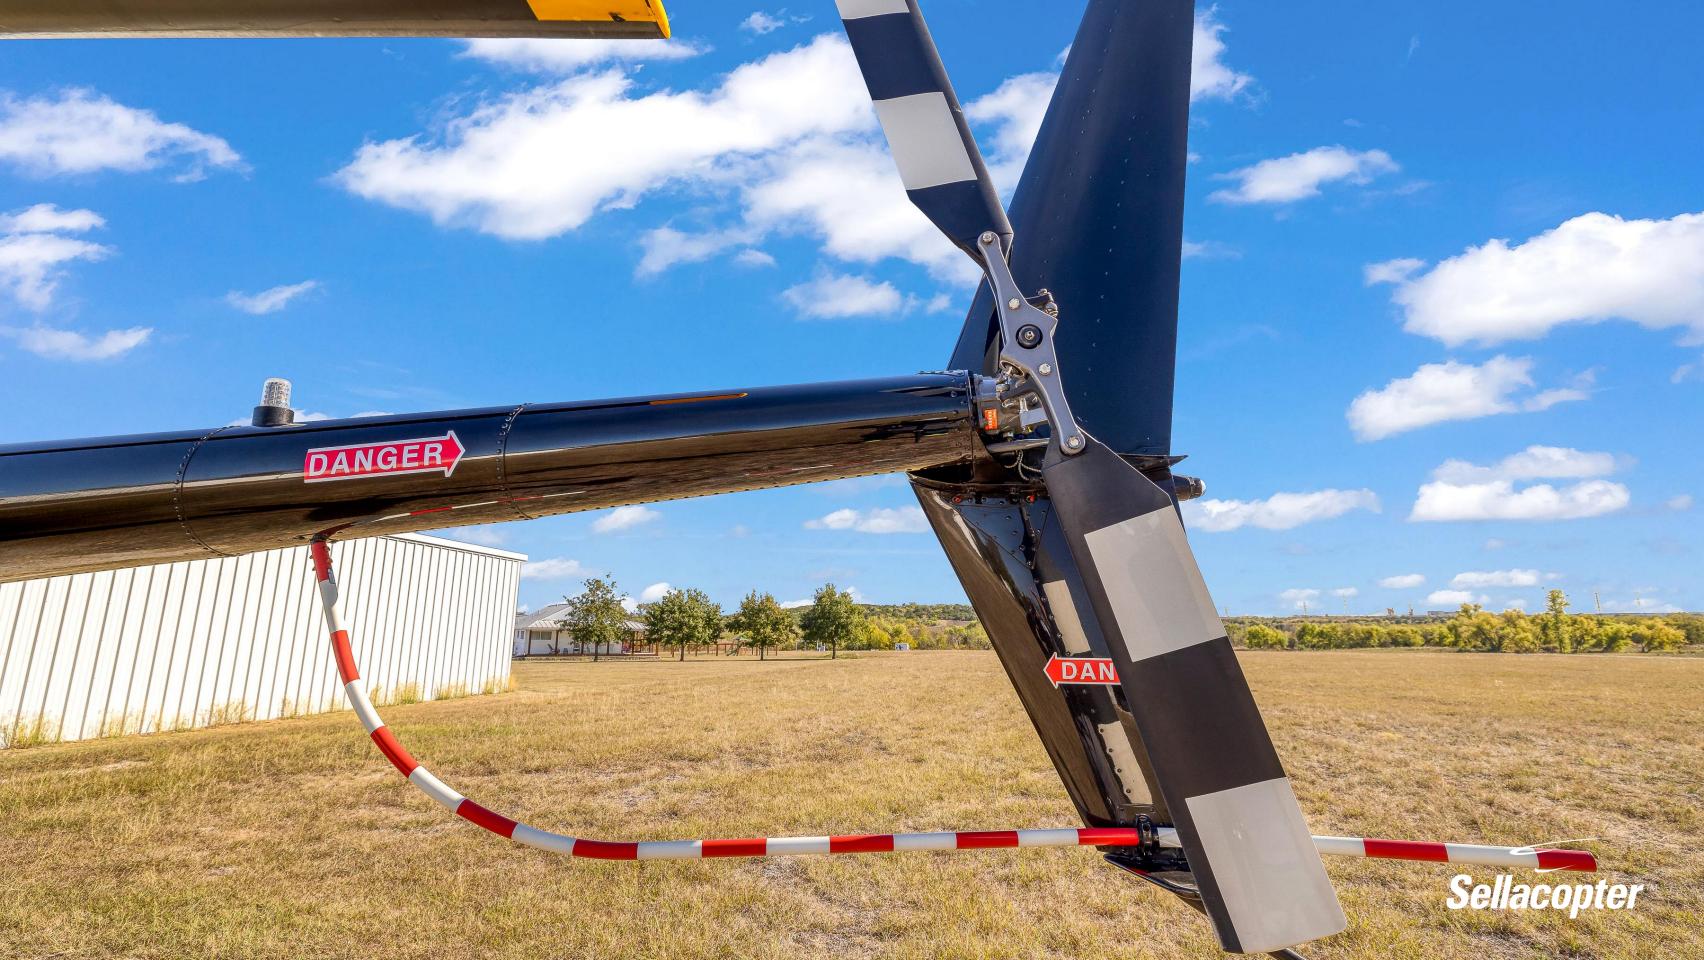

| MAINTENANCE                              | EXT  |
|------------------------------------------|------|
| Complete Records Since New               | Blac |
| Last Annual Inspection: August 2024      | 8/10 |
| AD-Compliant TR Blades (2023 @ 1,045hrs) |      |