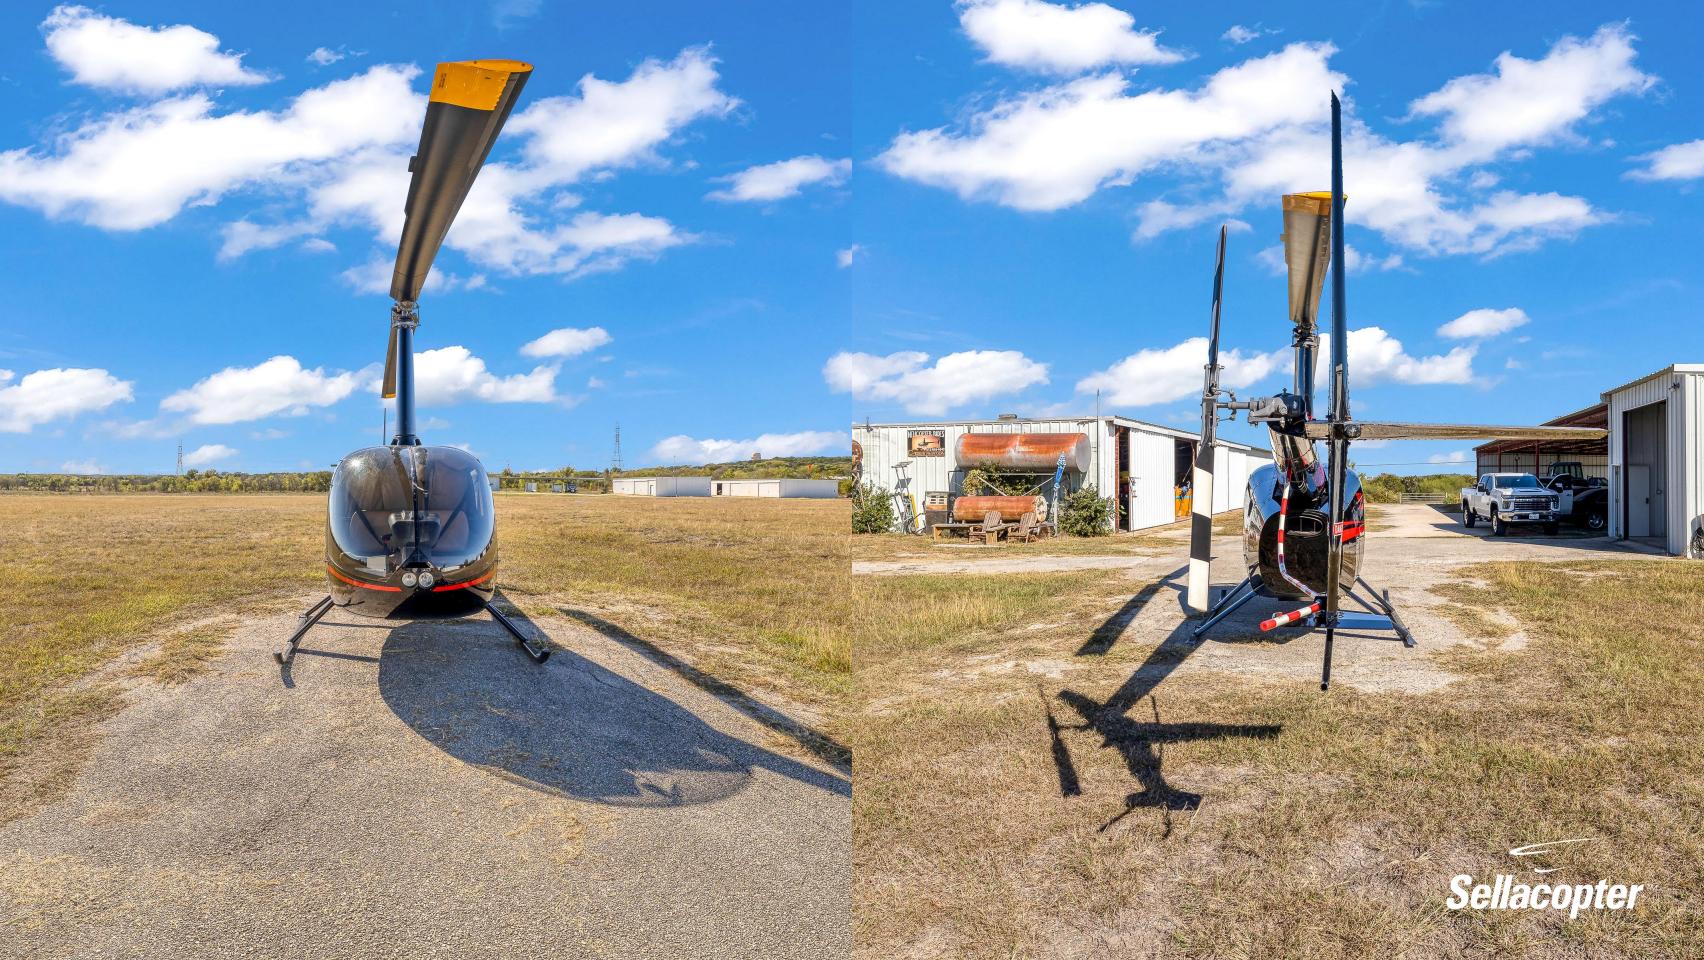

#### **AVIONICS / INSTRUMENTS** AIRFRAME 7-Hole VFR Panel Airframe Total Time: 1,100 hours TSMOH: 1<sup>st</sup> Run Attitude Indicator Garmin GNC420W GPS/COMM No Known Damage History Bendix King KY197A Comm ENGINE Engine Total Time: 1,100 hours Audio Controller Engine Cycles: 1,137 Serial No: RRE-200519

| MAINTENANCE                              | EXT  |
|------------------------------------------|------|
| Complete Records Since New               | Blac |
| Last Annual Inspection: August 2024      | 8/10 |
| AD-Compliant TR Blades (2023 @ 1,045hrs) |      |