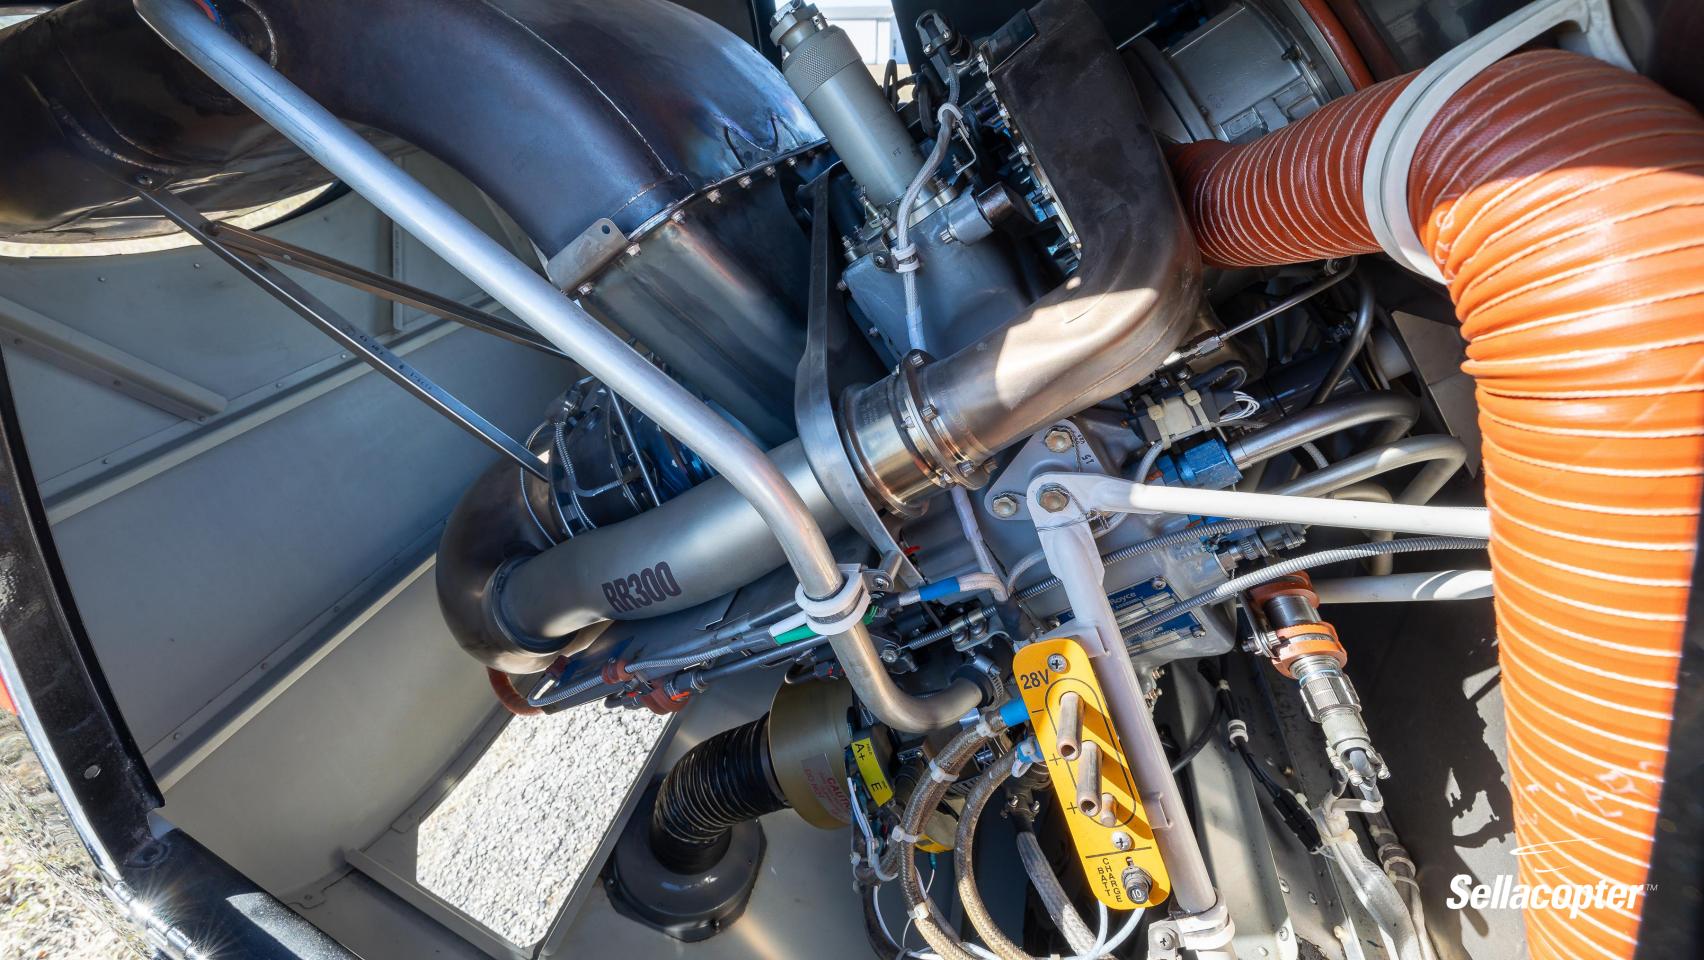

#### **AVIONICS / INSTRUMENTS** AIRFRAME 7-Hole VFR Panel Airframe Total Time: 1,100 hours TSMOH: 1<sup>st</sup> Run Attitude Indicator Garmin GNC420W GPS/COMM No Known Damage History Bendix King KY197A Comm ENGINE Engine Total Time: 1,100 hours Audio Controller Engine Cycles: 1,137 Serial No: RRE-200519

#### ENGINE OIL CAPACITY 6 QT (5.7 L)

AGGARANS

KOODAN

CENTER OF SIGHT GLASS INDICATES MINIMUM FOR TAKEOFF (4 QT, 3.8L)

ADD ONLY HIGH THERMAL STABILITY (HTS) OIL. SEE PILOT'S HANDBOOK FOR APPROVED OILS.

*Sellacopter*<sup>™</sup>