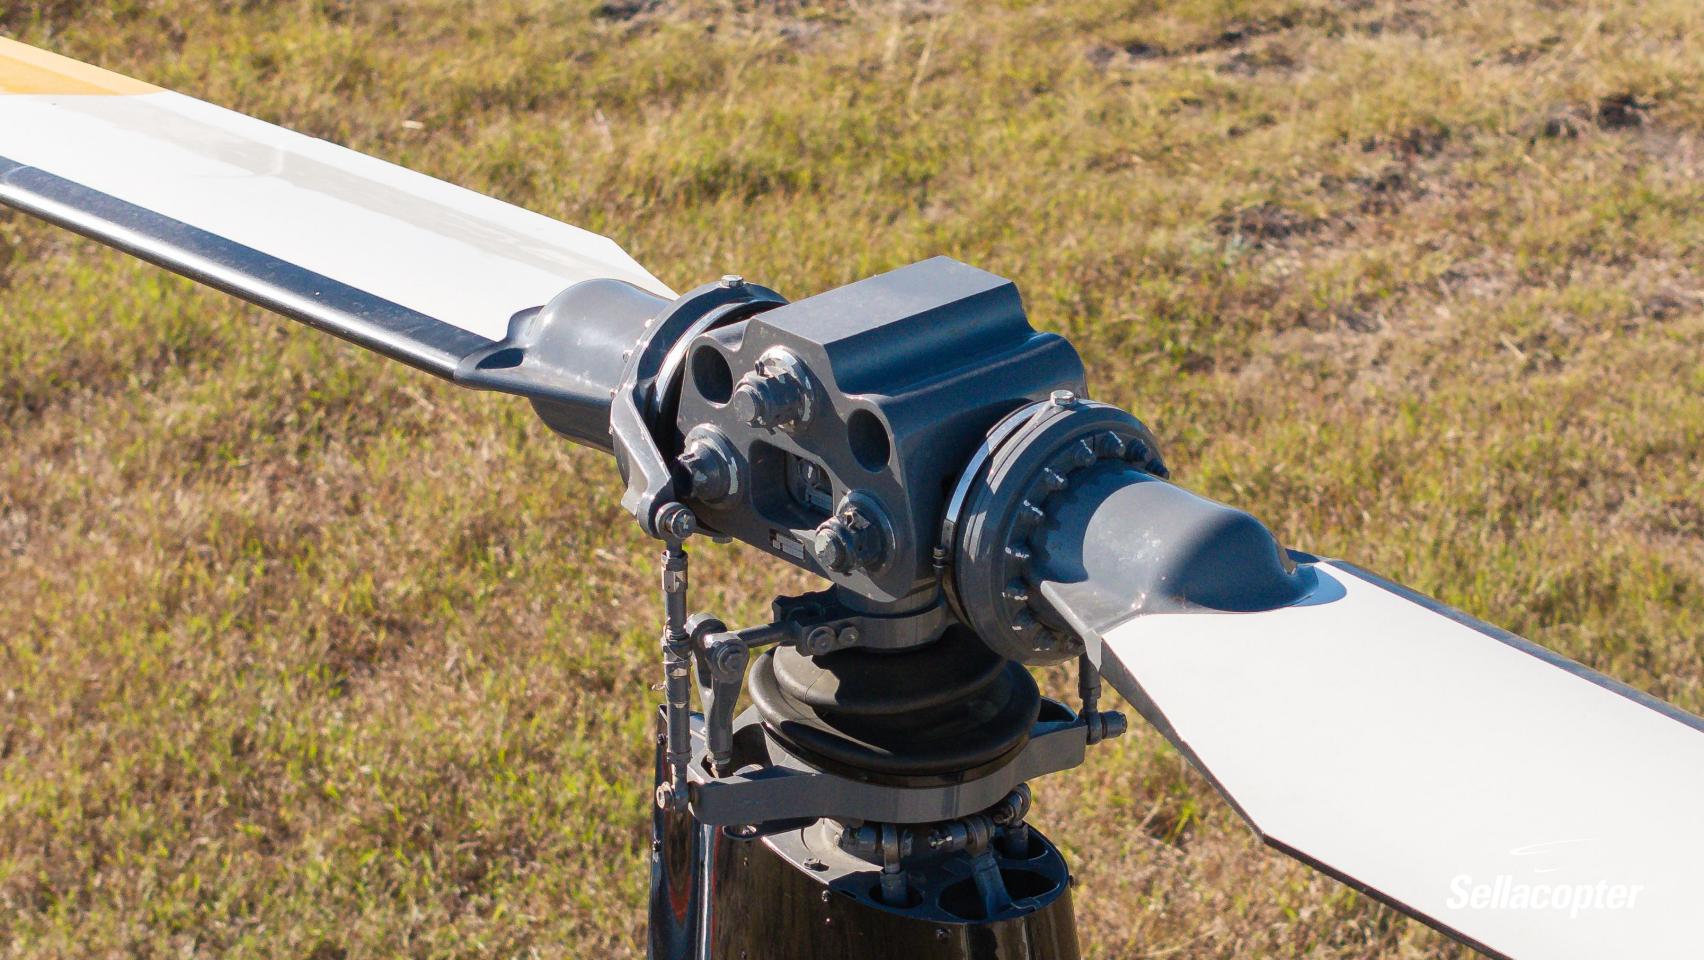

#### **AVIONICS / INSTRUMENTS** AIRFRAME 7-Hole VFR Panel Airframe Total Time: 1,100 hours TSMOH: 1<sup>st</sup> Run Attitude Indicator Garmin GNC420W GPS/COMM No Known Damage History Bendix King KY197A Comm ENGINE Engine Total Time: 1,100 hours Audio Controller Engine Cycles: 1,137 Serial No: RRE-200519

| MAINTENANCE                              | EXT  |
|------------------------------------------|------|
| Complete Records Since New               | Blac |
| Last Annual Inspection: August 2024      | 8/10 |
| AD-Compliant TR Blades (2023 @ 1,045hrs) |      |