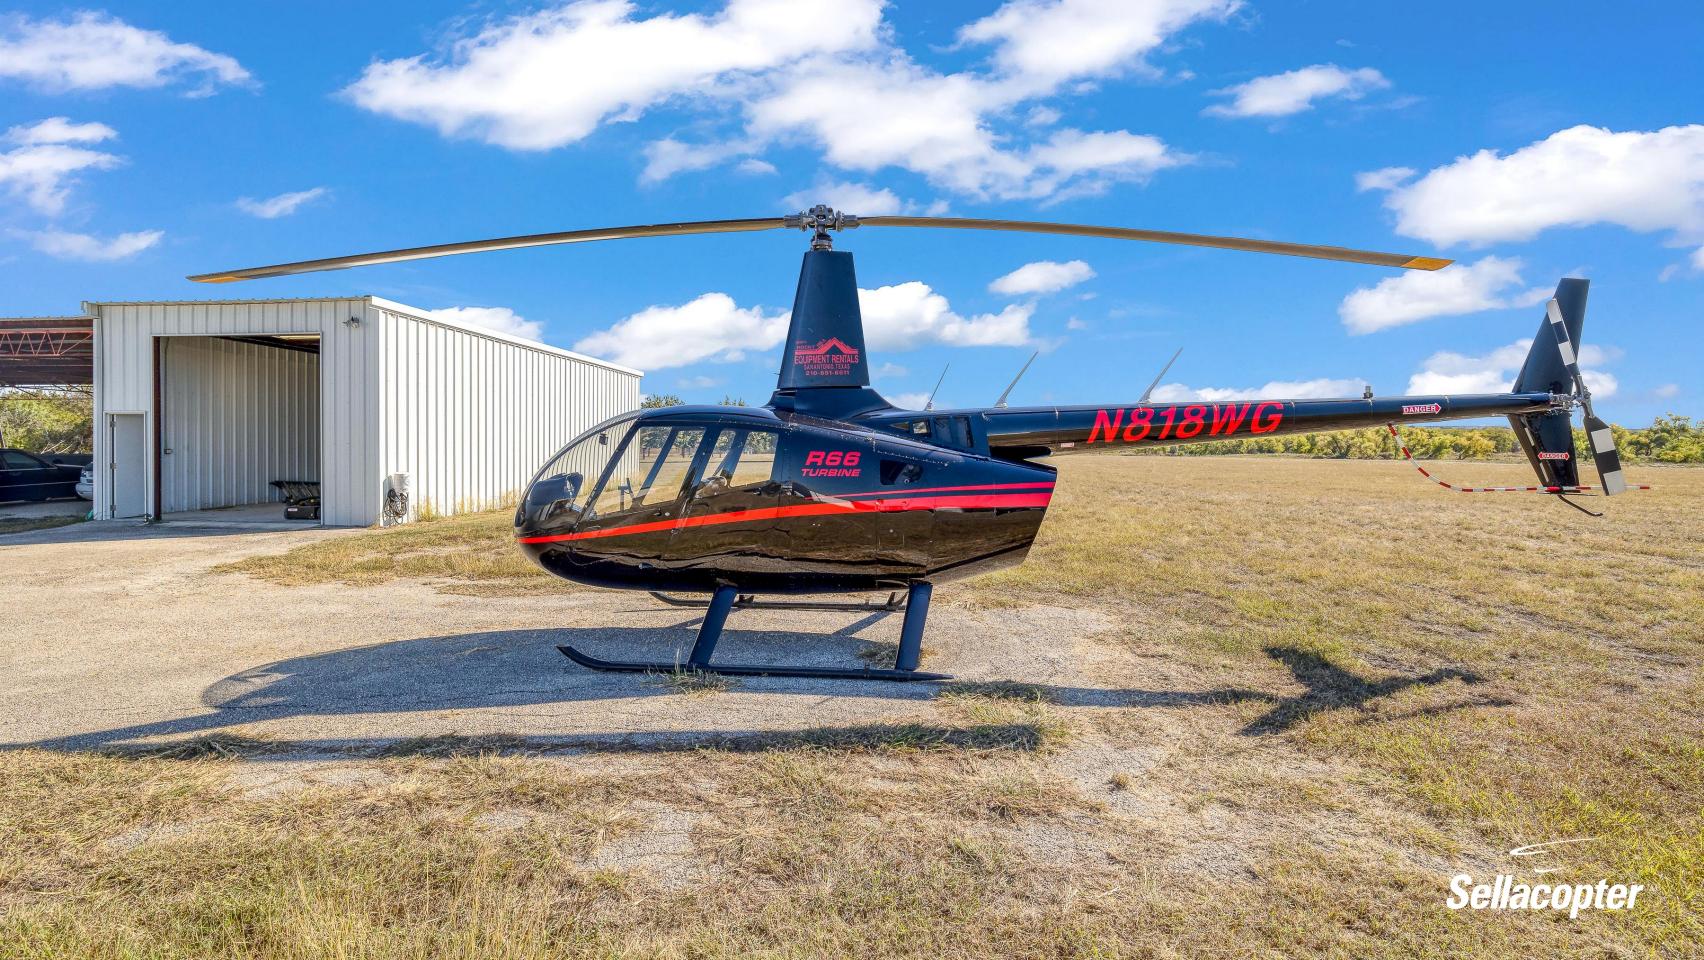

# **2014 Robinson R66**

SN: 0512 REG: N818WG

### 2014 Robinson R66

SN: 0512 REG: N818WG

(512).877.8993 ian.s@sellacopter.com www.sellacopter.com

#### **AVIONICS / INSTRUMENTS** AIRFRAME 7-Hole VFR Panel Airframe Total Time: 1,100 hours TSMOH: 1<sup>st</sup> Run Attitude Indicator Garmin GNC420W GPS/COMM No Known Damage History Bendix King KY197A Comm ENGINE Engine Total Time: 1,100 hours Audio Controller Engine Cycles: 1,137 Serial No: RRE-200519

| MAINTENANCE                              | EXT  |
|------------------------------------------|------|
| Complete Records Since New               | Blac |
| Last Annual Inspection: August 2024      | 8/10 |
| AD-Compliant TR Blades (2023 @ 1,045hrs) |      |