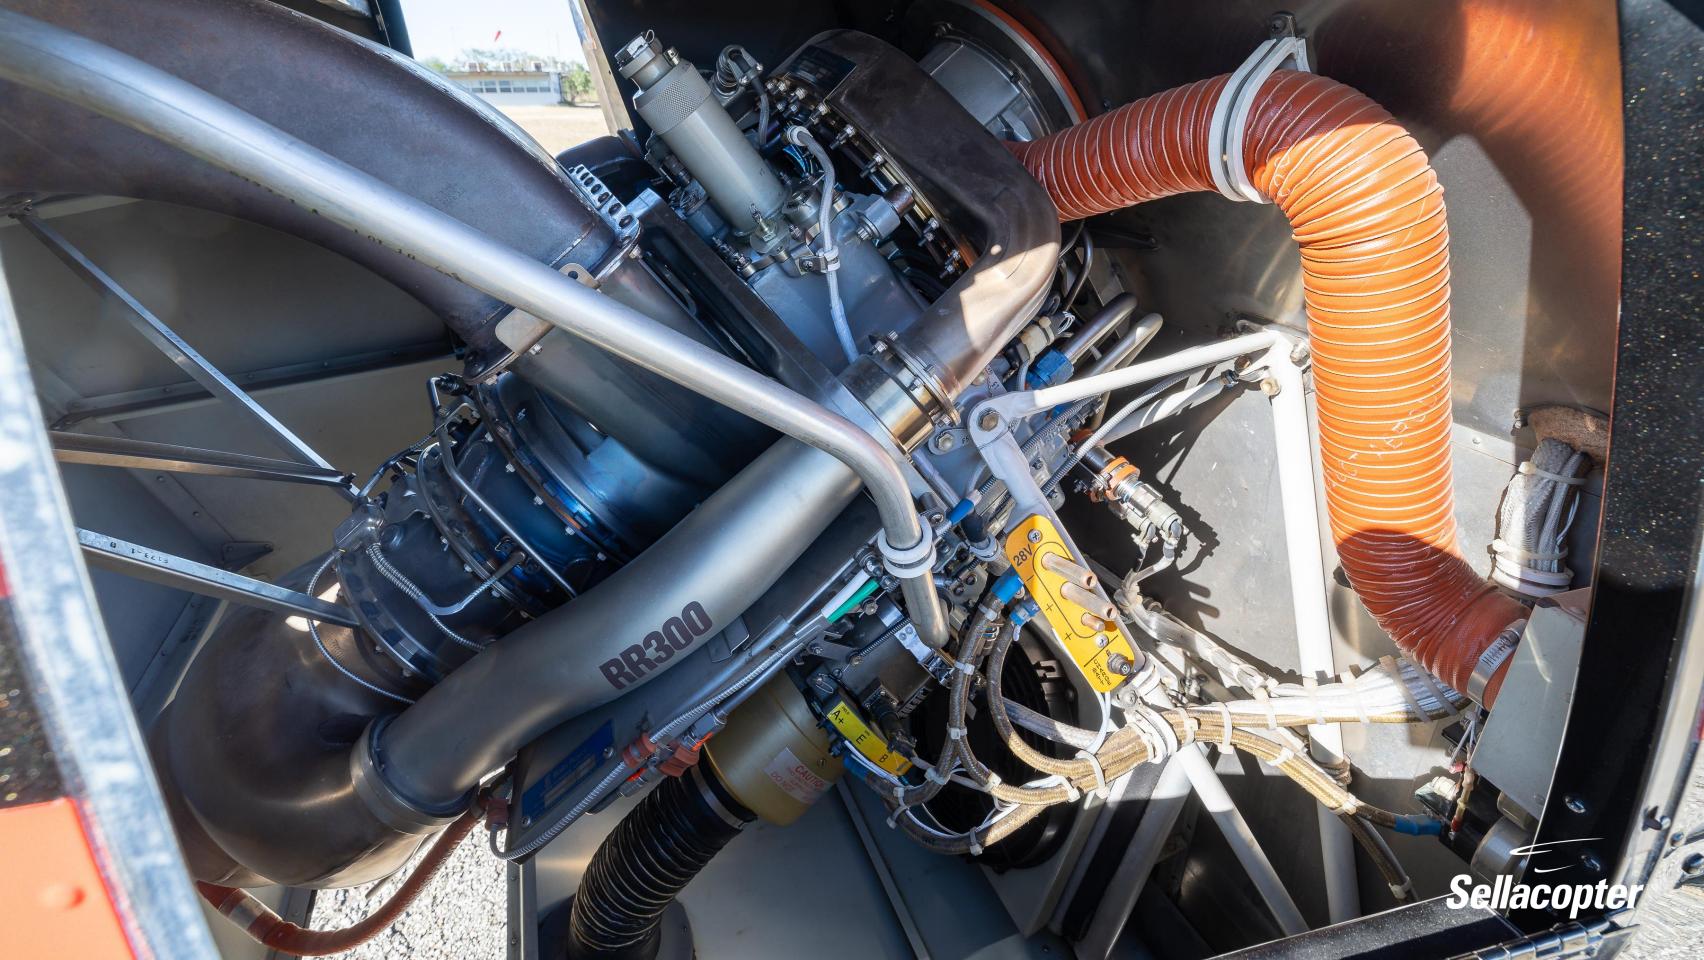

#### **AVIONICS / INSTRUMENTS** AIRFRAME 7-Hole VFR Panel Airframe Total Time: 1,100 hours TSMOH: 1<sup>st</sup> Run Attitude Indicator Garmin GNC420W GPS/COMM No Known Damage History Bendix King KY197A Comm ENGINE Engine Total Time: 1,100 hours Audio Controller Engine Cycles: 1,137 Serial No: RRE-200519