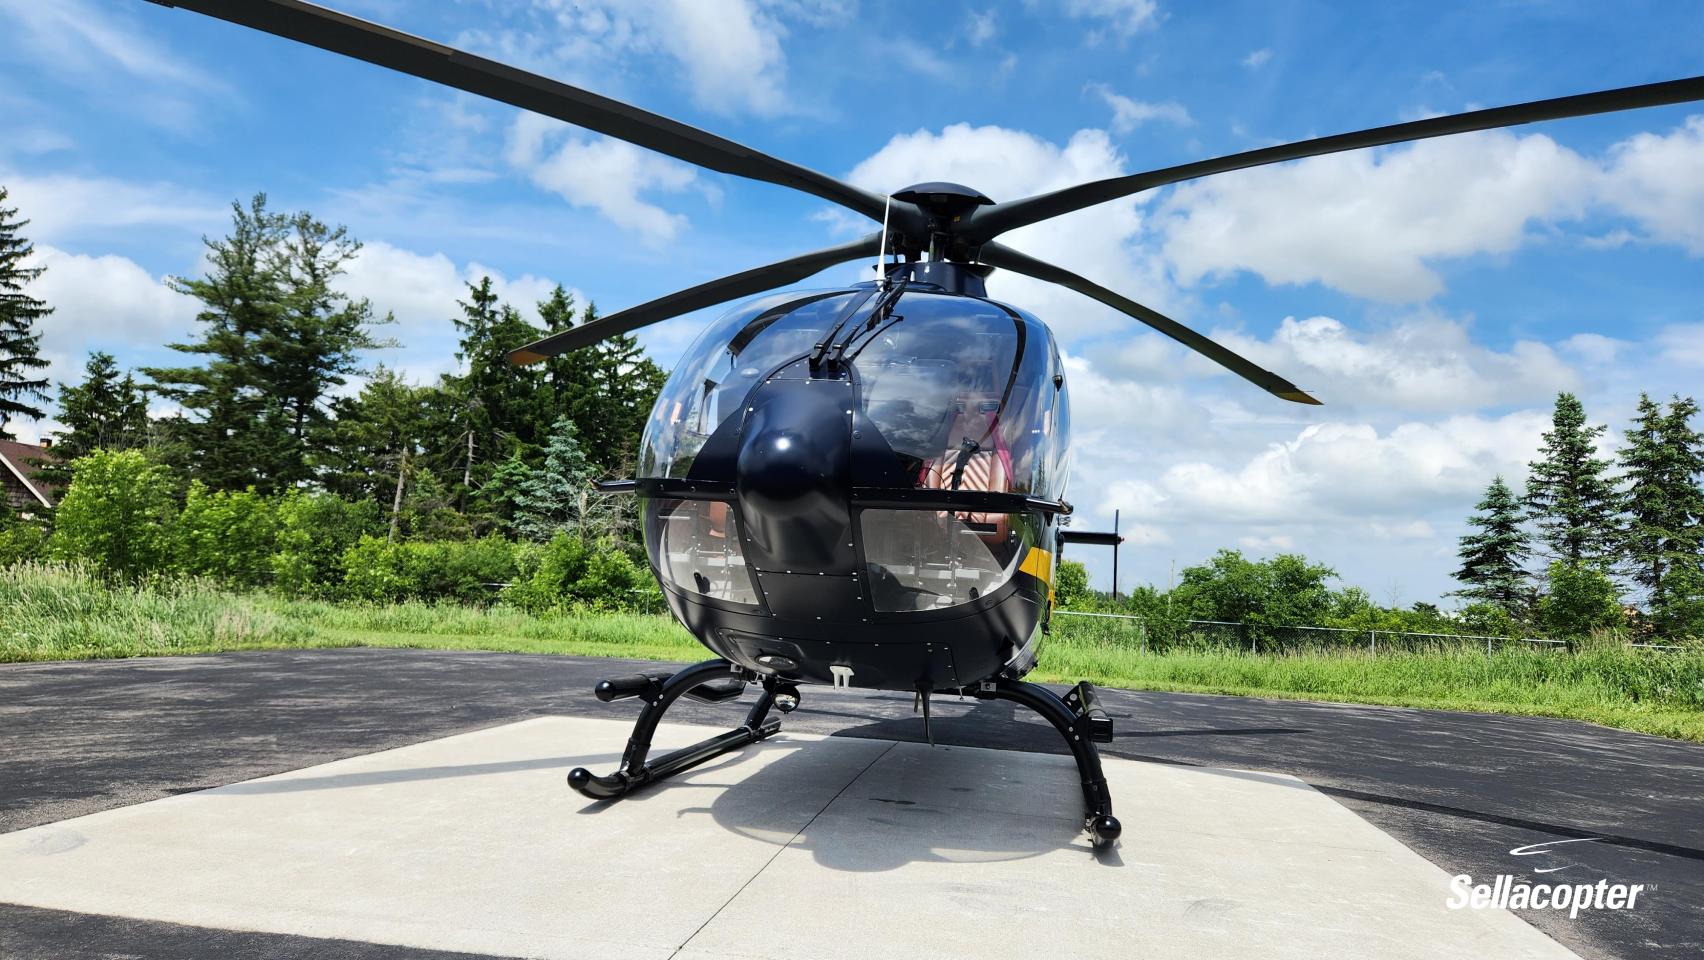

# 1999 Eurocopter EC135P2+

SN: 0096 REG: N969YC

### 1999 Eurocopter EC135P2+

SN: 0096

REG: N969YC

(512).877.8993 lan.s@sellacopter.com www.sellacopter.com **AIRFRAME** 

Airframe Total Time: 7,405.5 hours

USA Based and N Registered

No Known Damage History