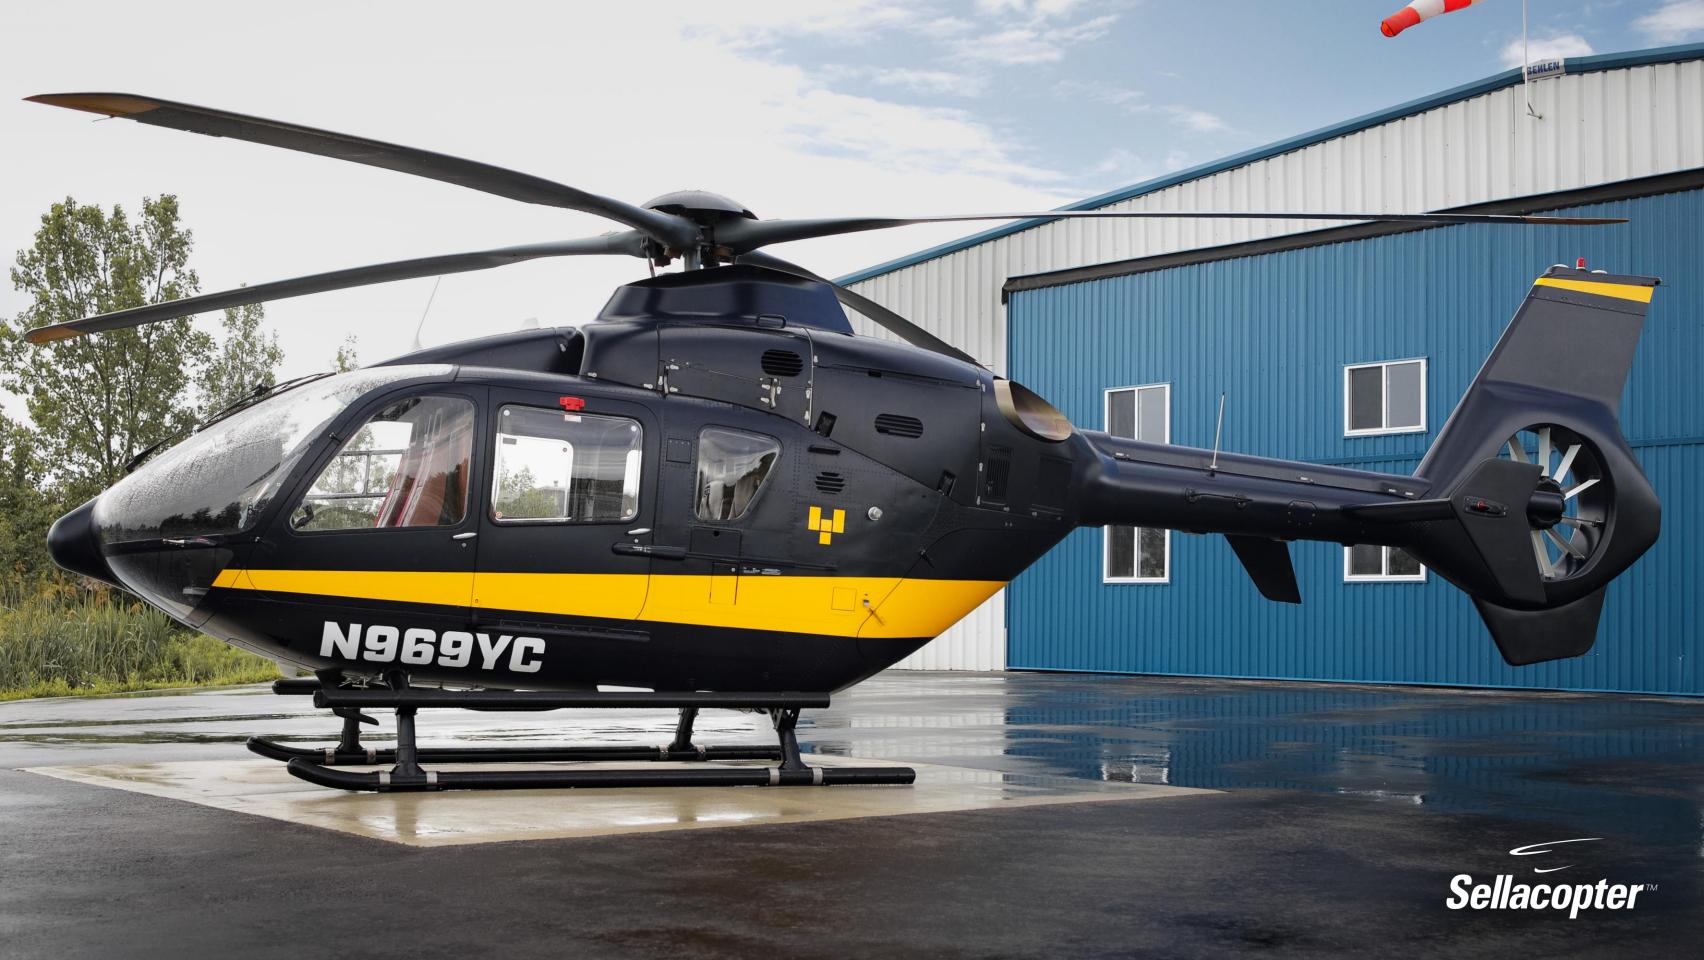

Pratt & Whitney PW206B

Total Time Since New: 6,051.5 hours

Imp Cycles: 2,670

CT Cycles: 4,260

PT Cycles: 6,029

**EXTERIOR** 

Midnight Dark Blue Matte Paint

Yellow Vinyl Stripe

Medium to High Skid Gear

**Boarding Steps** 

**INTERIOR** 

**Custom Tan Leather Seats** 

2 Crew / 5 Passenger Seating

**Dual Controls** 

**MAINTENANCE** 

1,000hr/3yr inspection C/W 2024