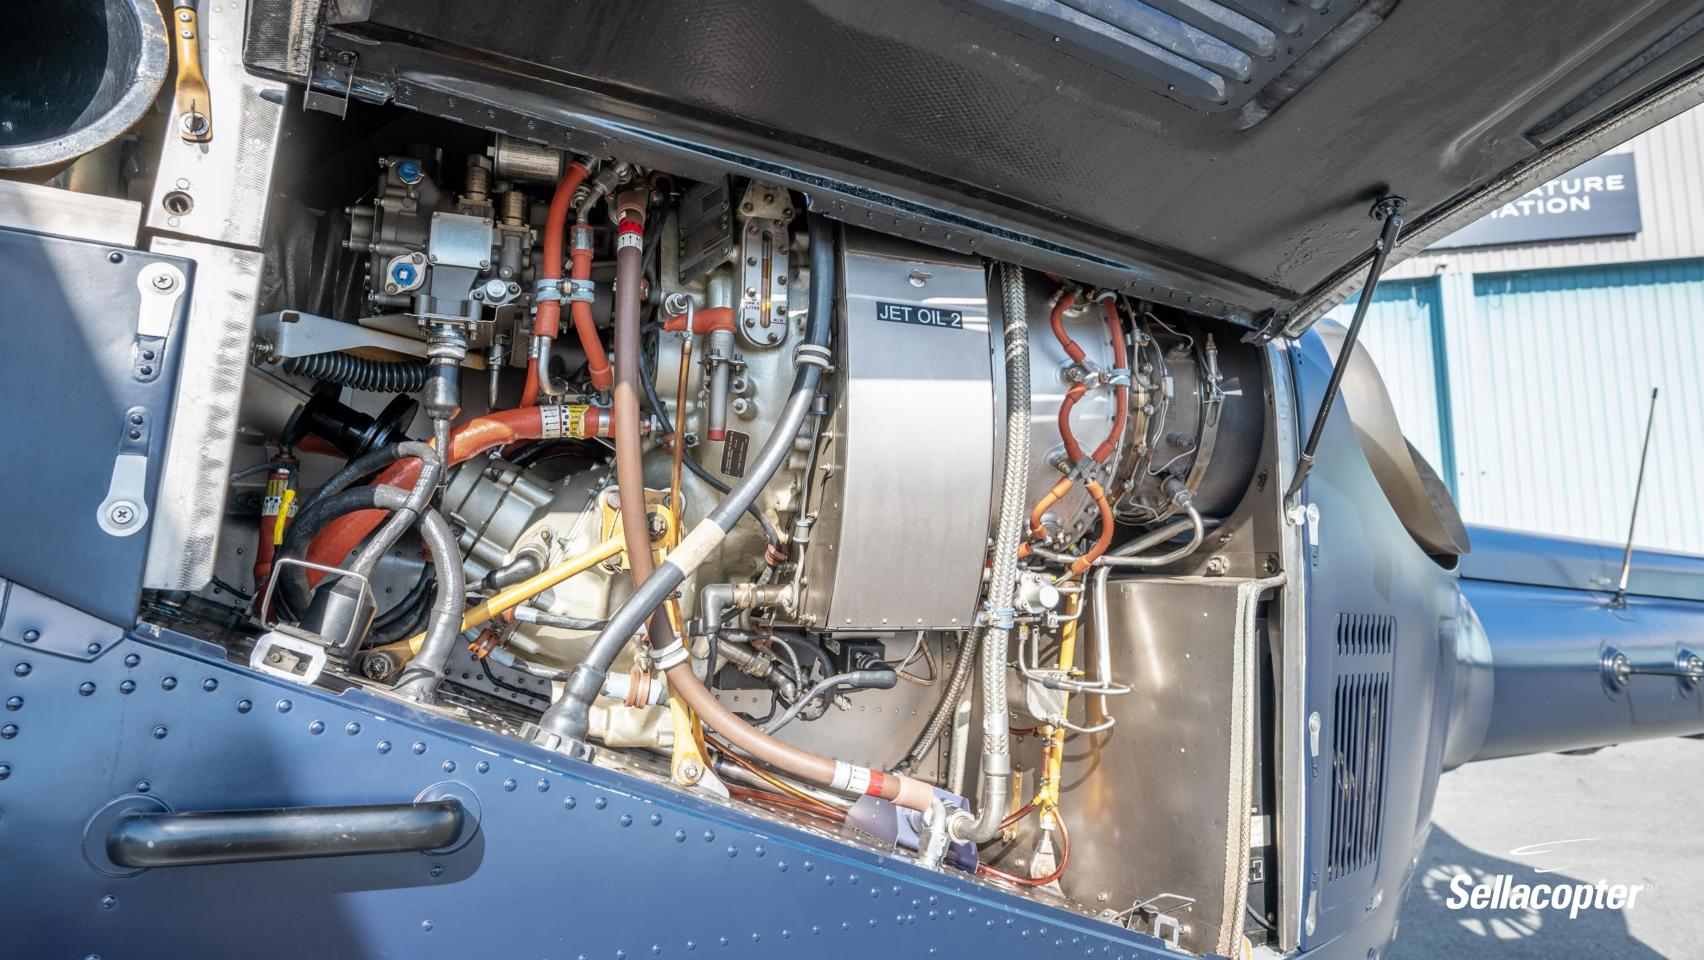

VIP / Private Use

**ENGINE #1** 

Pratt & Whitney PW206B

Total Time Since New: 6,051.5 hours

Imp Cycles: 2,626

CT Cycles: 4,194

PT Cycles: 6,015

**ENGINE #2** 

Pratt & Whitney PW206B

Total Time Since New: 6,051.5 hours

Imp Cycles: 2,670

CT Cycles: 4,260

PT Cycles: 6,029

**EXTERIOR** 

Midnight Dark Blue Matte Paint

Yellow Vinyl Stripe