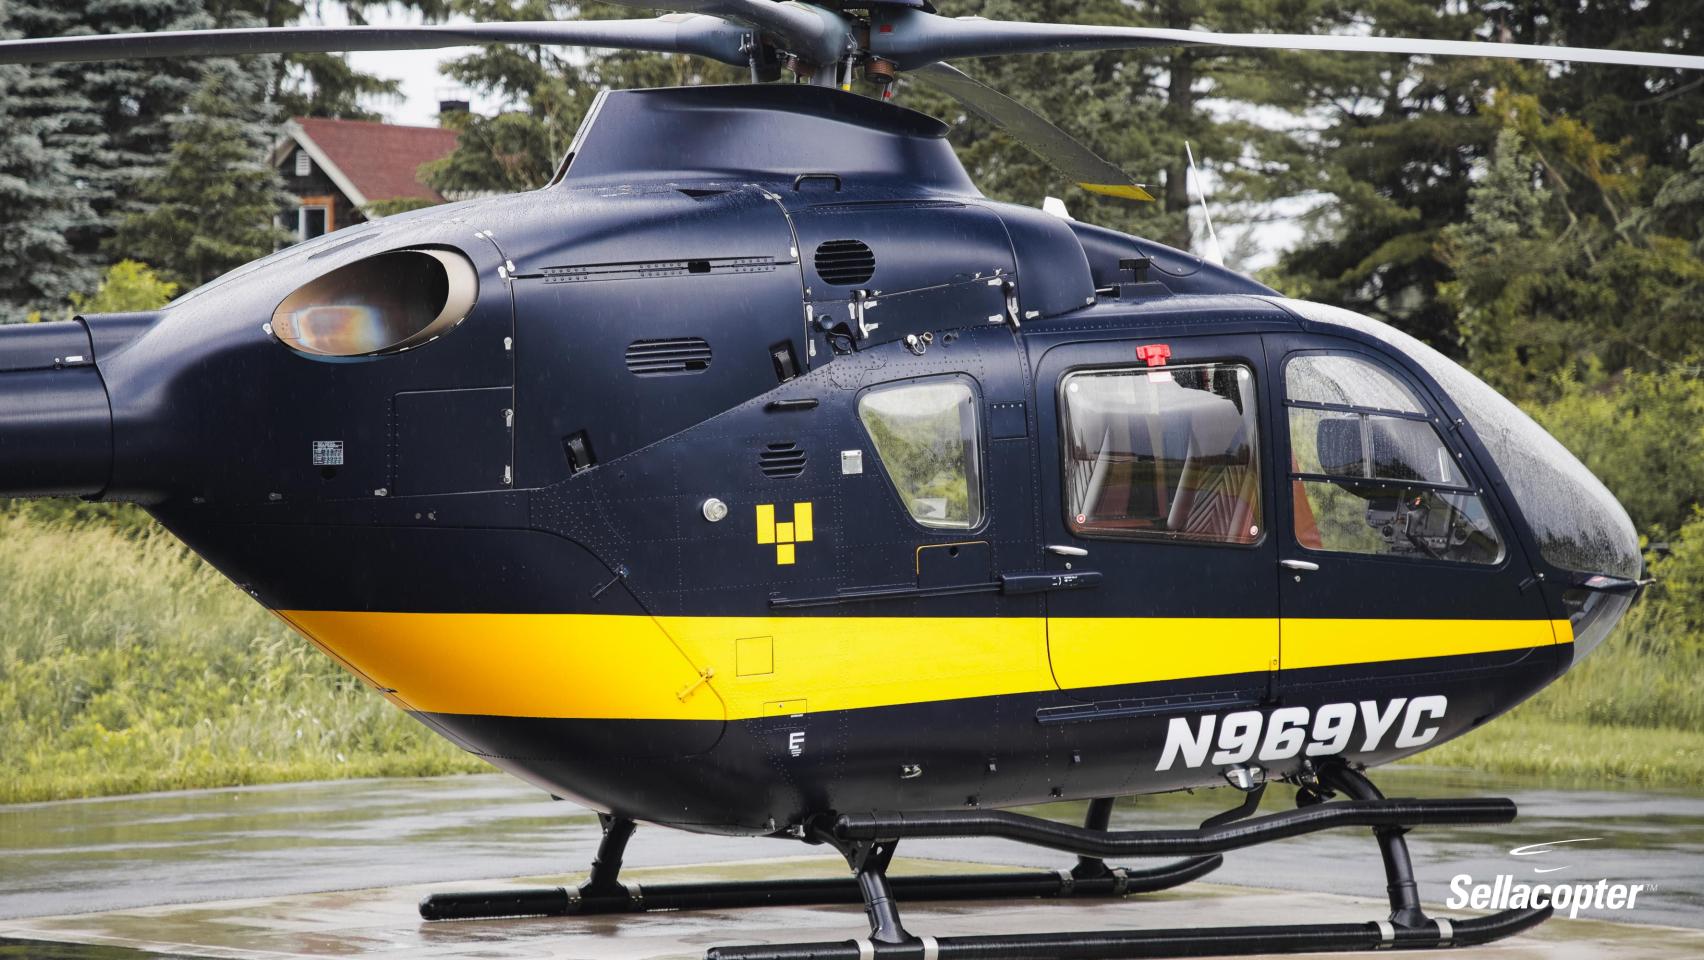

Pratt & Whitney PW206B

Total Time Since New: 6,051.5 hours

Imp Cycles: 2,670

CT Cycles: 4,260

PT Cycles: 6,029

**EXTERIOR** 

Midnight Dark Blue Matte Paint

Yellow Vinyl Stripe

Medium to High Skid Gear

**Boarding Steps** 

**INTERIOR** 

**Custom Tan Leather Seats** 

2 Crew / 5 Passenger Seating

**Dual Controls** 

**MAINTENANCE** 

1,000hr/3yr inspection C/W 2024