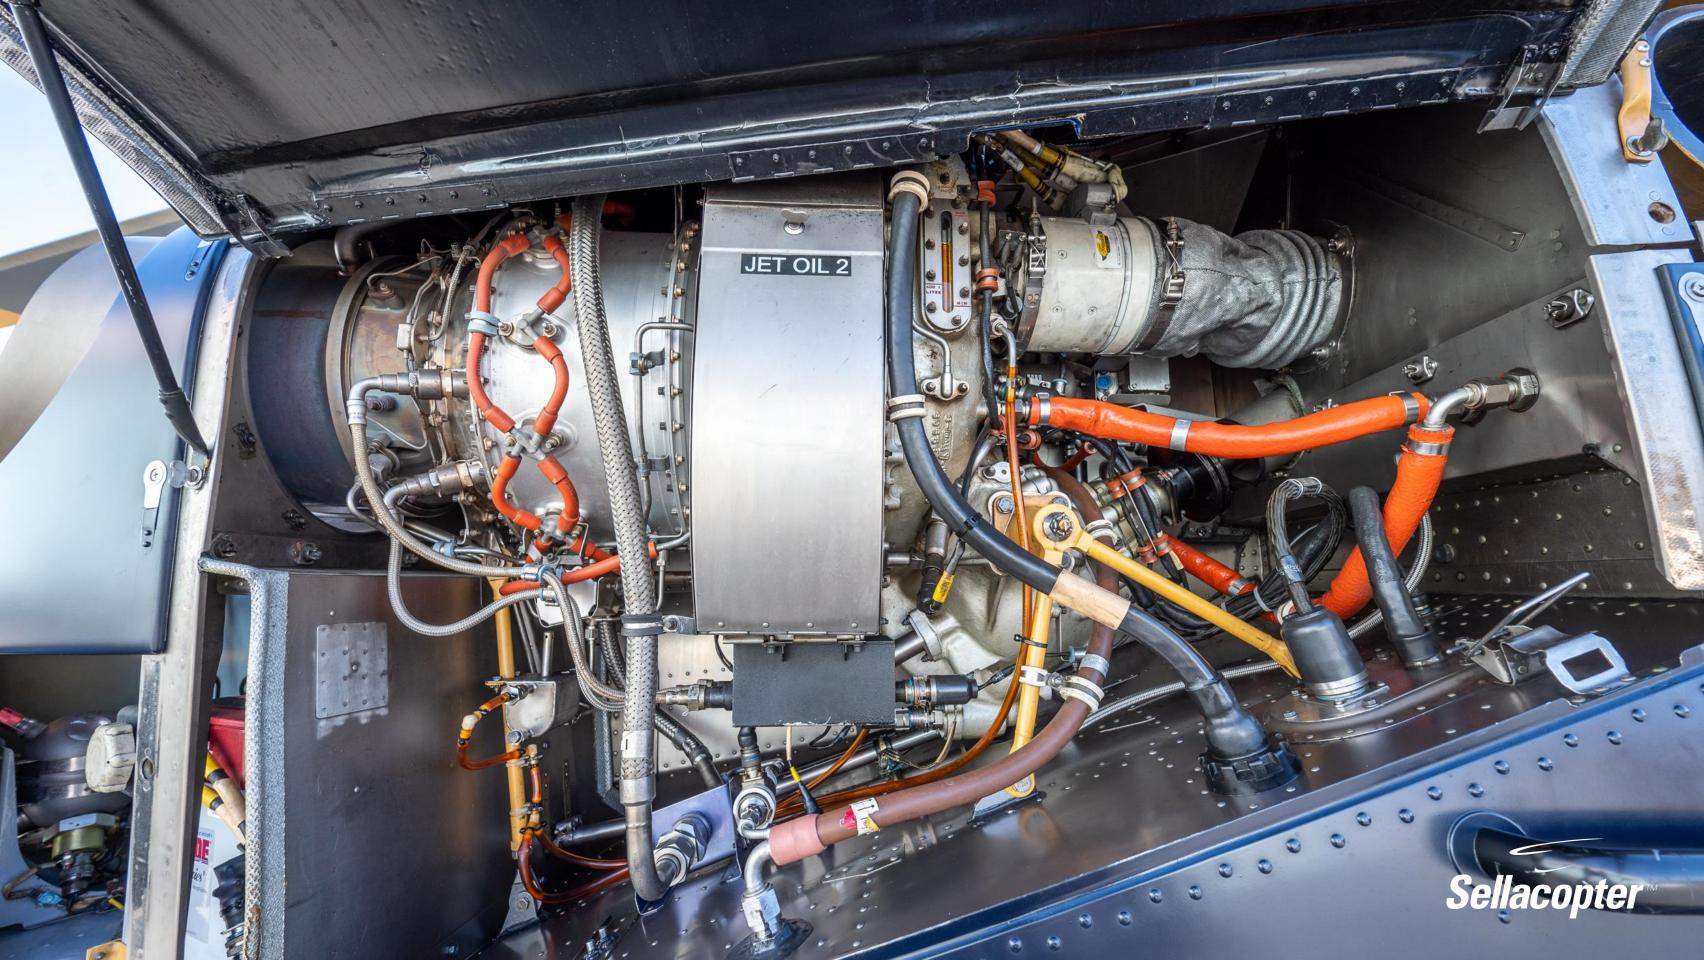

VIP / Private Use

**ENGINE #1** 

Pratt & Whitney PW206B

Total Time Since New: 6,051.5 hours

Imp Cycles: 2,626

CT Cycles: 4,194

PT Cycles: 6,015

**ENGINE #2** 

Pratt & Whitney PW206B

Total Time Since New: 6,051.5 hours

Imp Cycles: 2,670

CT Cycles: 4,260

PT Cycles: 6,029

**EXTERIOR** 

Midnight Dark Blue Matte Paint

Yellow Vinyl Stripe