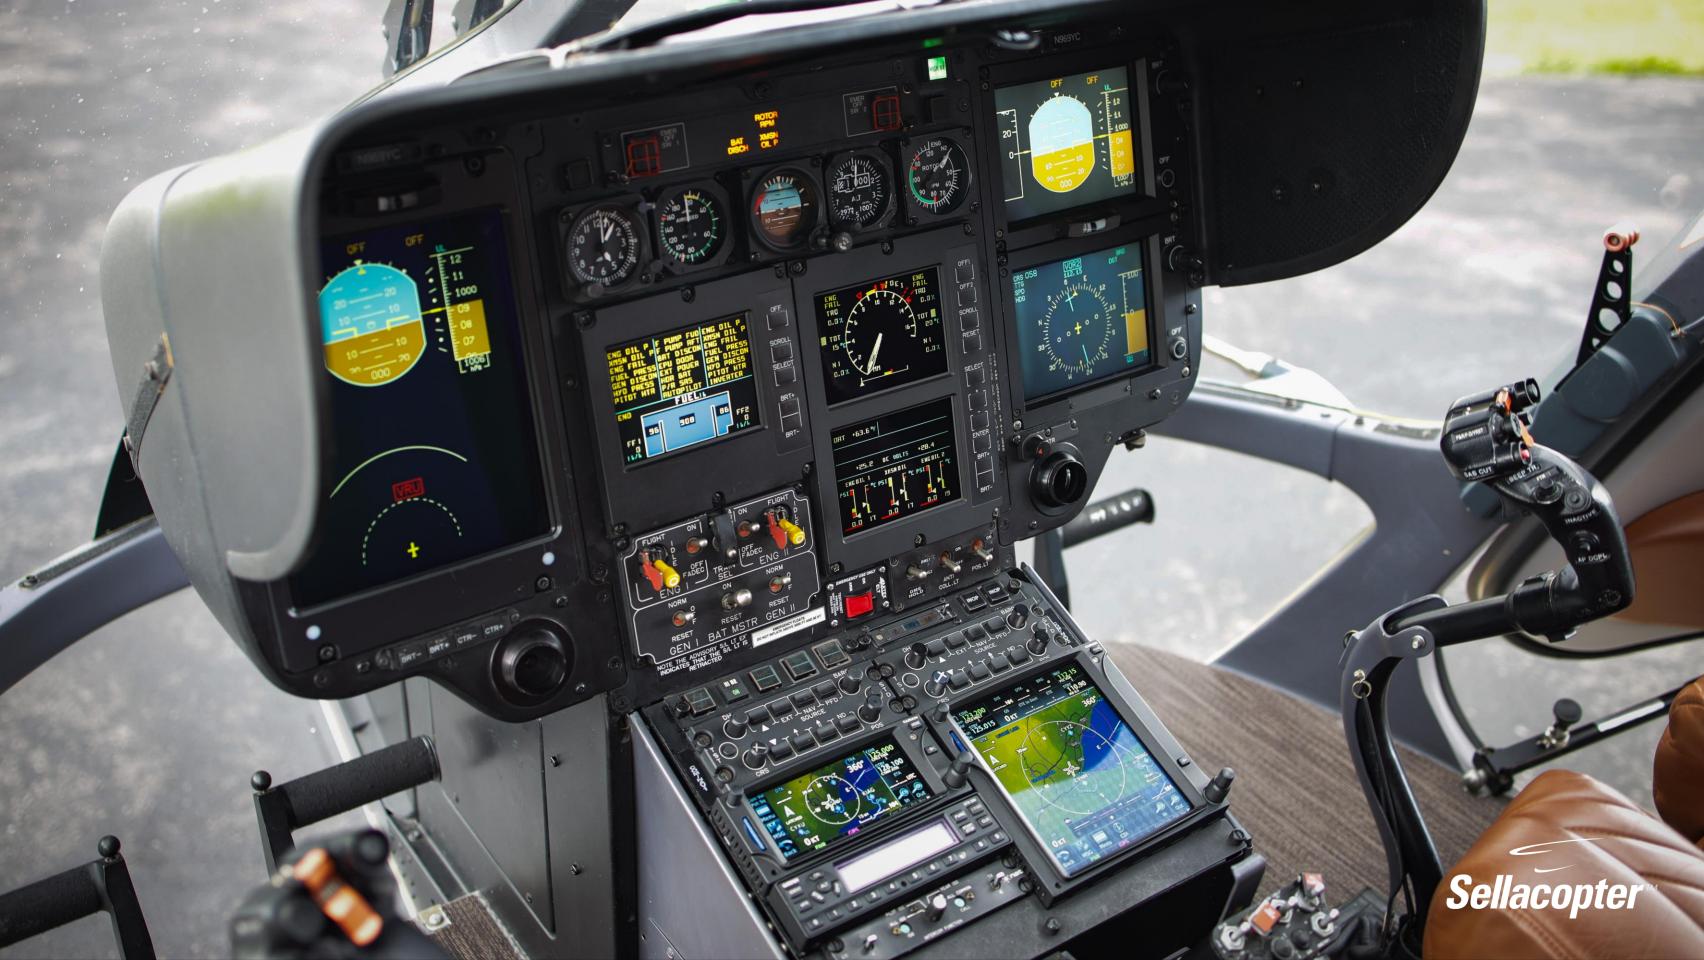

#### **AVIONICS / INSTRUMENTS**

Garmin 750 COM/NAV/GPS

Garmin 650 COM/NAV/GPS

R/H MEGHAS FCDS (Split Display)

L/H MEGHAS FCDS (Single Display)

Autopilot

**TCAS** 

**NVG Compatible Cockpit** 

Radar Altimeter

#### ADDITIONAL EQUIPMENT

**RH and LH Hoist Provisions** 

Provisions for Dual Cargo Hook

**Mirror Provisions** 

Air Conditioning

Movable Search/Taxi Light

Fixed Landing Light

Reinforced Rear Cross-tube