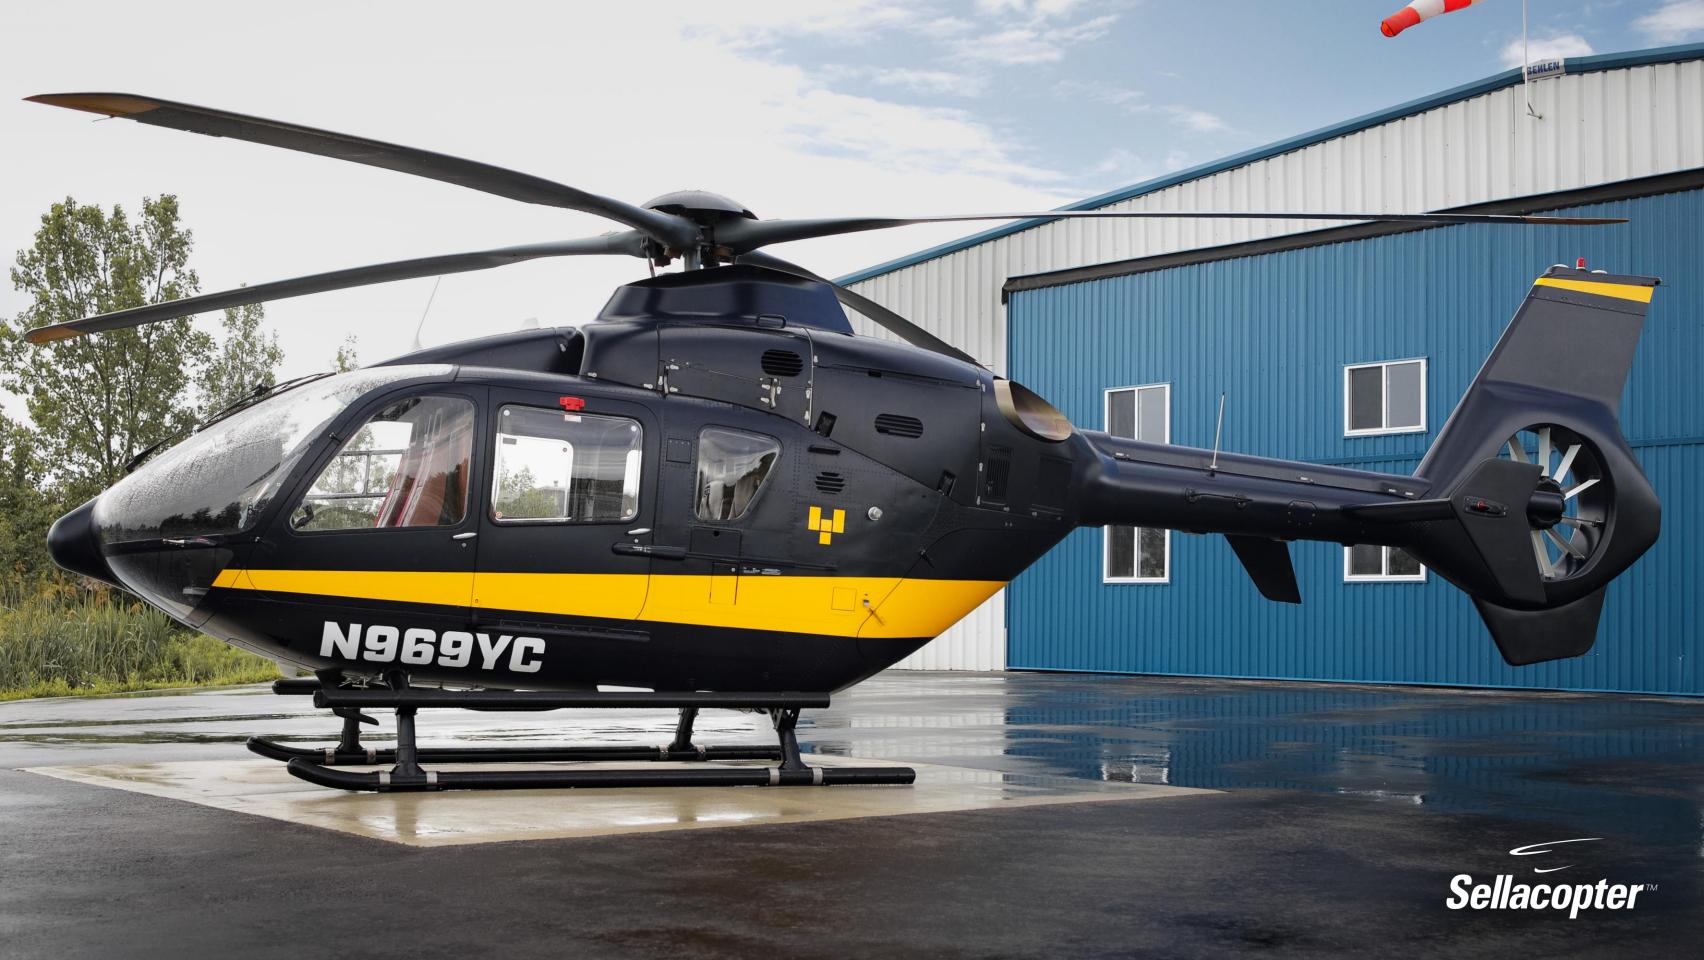

# 1999 Eurocopter EC135P2+

SN: 0096 REG: N969YC

### 1999 Eurocopter EC135P2+

SN: 0096

REG: N969YC

(512).877.8993 lan.s@sellacopter.com www.sellacopter.com **AIRFRAME** 

Airframe Total Time: 7,405.5 hours

USA Based and N Registered

No Known Damage History

Pratt & Whitney PW206B

Total Time Since New: 6,051.5 hours

Imp Cycles: 2,670

CT Cycles: 4,260

PT Cycles: 6,029

**EXTERIOR** 

Midnight Dark Blue Matte Paint

Yellow Vinyl Stripe