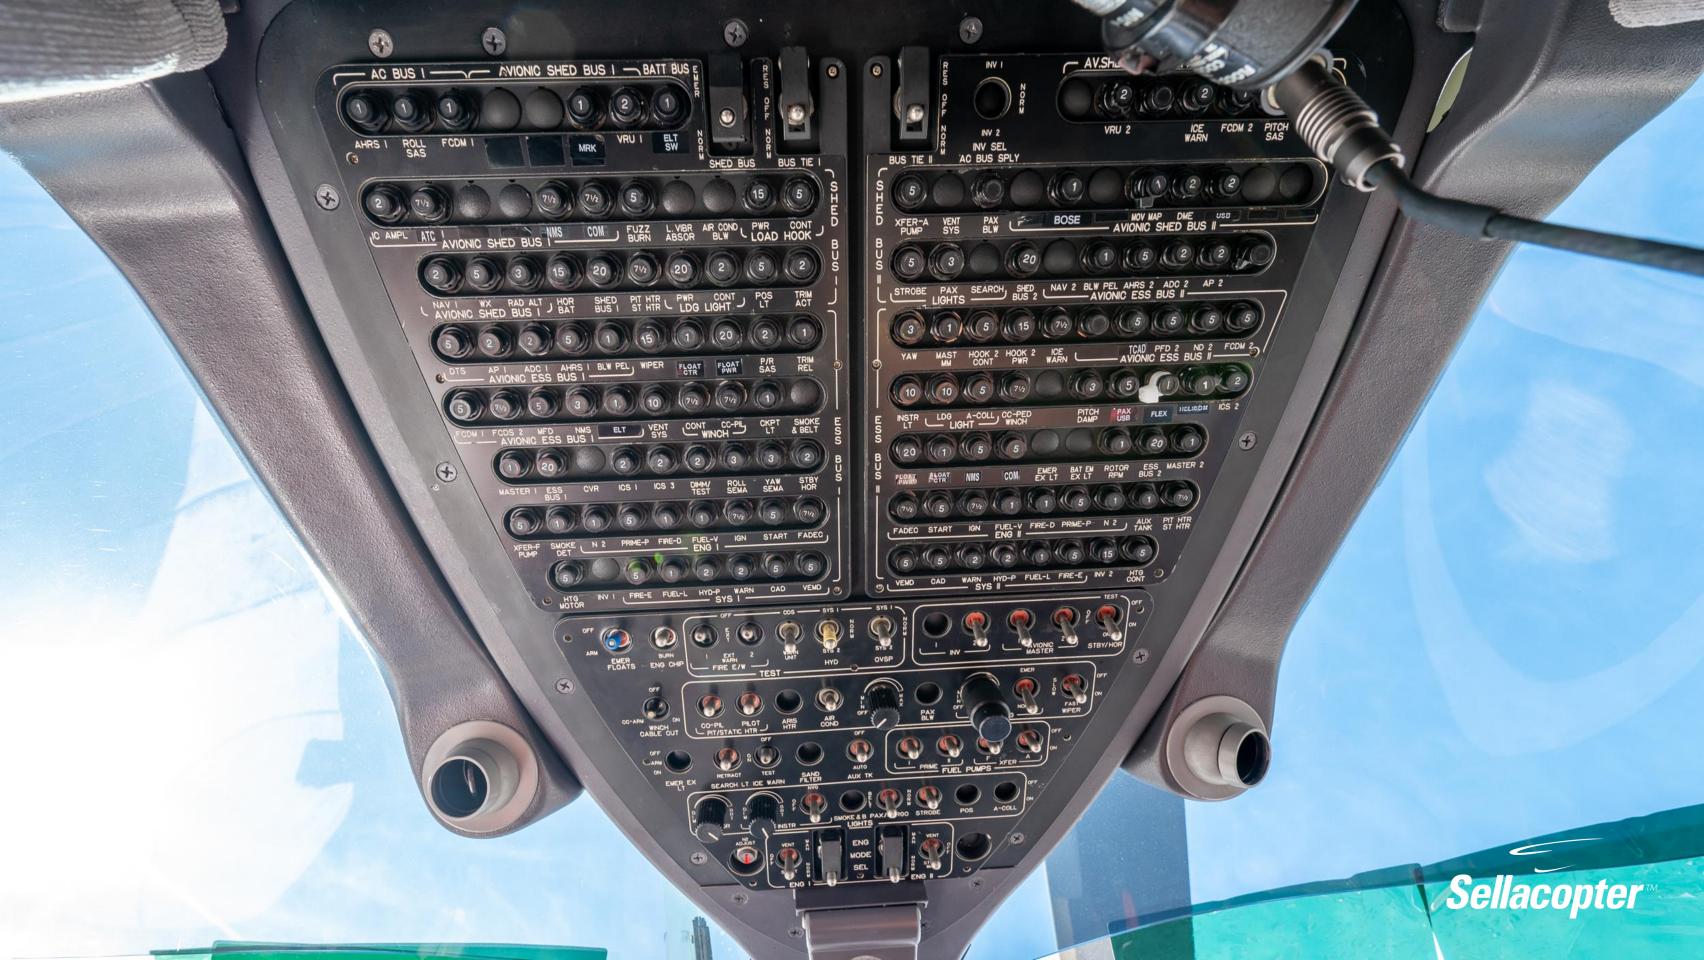

#### **AVIONICS / INSTRUMENTS**

Garmin 750 COM/NAV/GPS

Garmin 650 COM/NAV/GPS

R/H MEGHAS FCDS (Split Display)

L/H MEGHAS FCDS (Single Display)

Autopilot

**TCAS** 

**NVG Compatible Cockpit** 