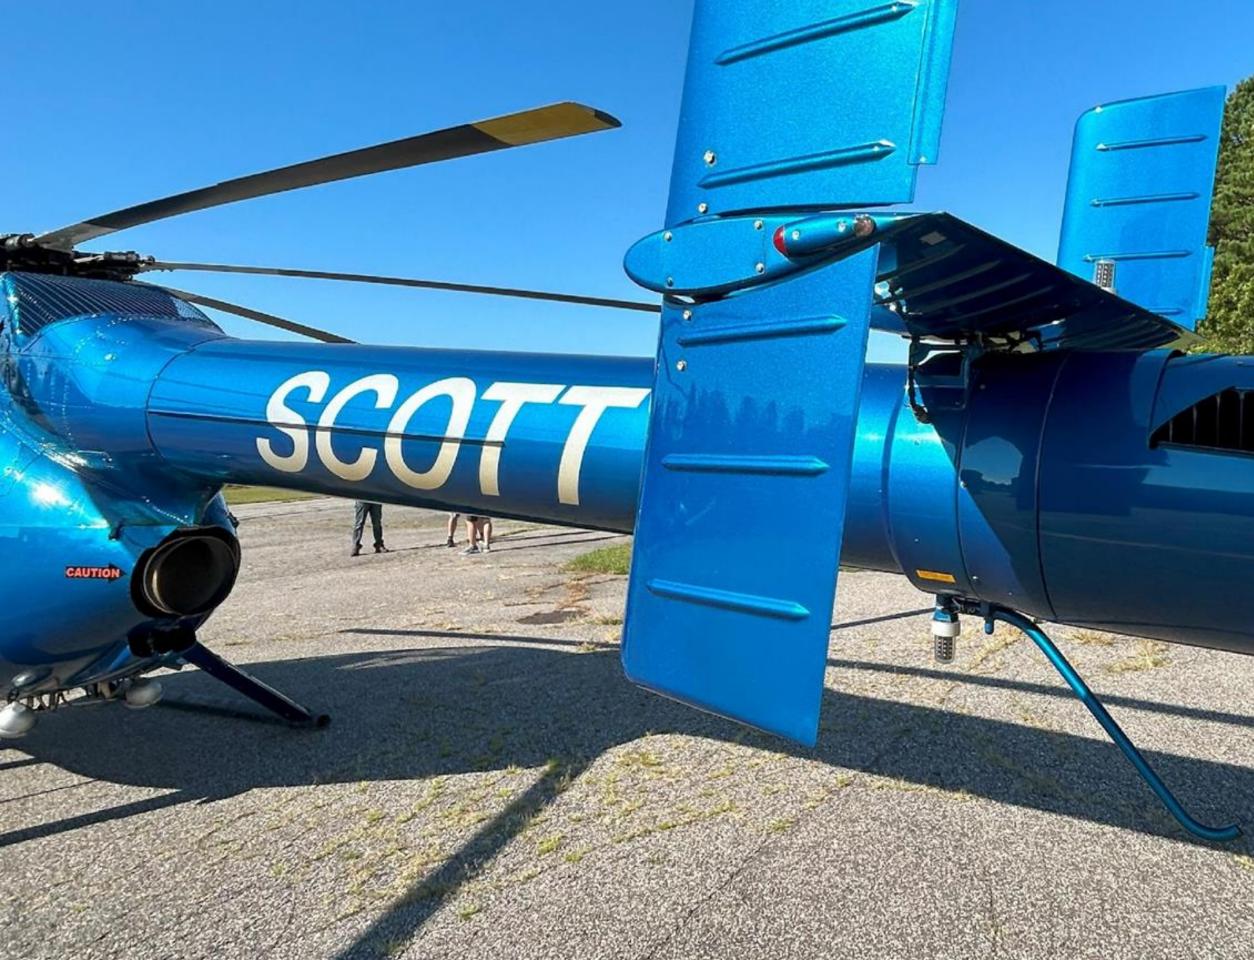

|----------------------|
| Meta                 |
| Vinyl                |
|                      |
|                      |
|                      |
|                      |
| INTE                 |
| <b>INTE</b><br>Black |
|                      |
| Black                |
|                      |

| MAINTENANCE                | AVION |
|----------------------------|-------|
| Complete Records Since New | Garmi |
| Fresh Annual with Sale     | Garmi |
|                            | Bendi |
|                            |       |

#### ERIOR

tallic Blue

yl Lettering on Tail

#### ERIOR

ck Leather Seats

oint Harness (pilot seats)

#### **DNICS / INSTRUMENTS**

nin GMX-200 MFD nin GNS530 NAV/COM lix King KY196A COM2

Garmin GTX330 Transponder

PMA7000H Audio Panel





























*Sellacopter*<sup>™</sup>

10/







1-855-SELLACOPTER (735-5226)

Sales@sellacopter.com

Sellacopter.com