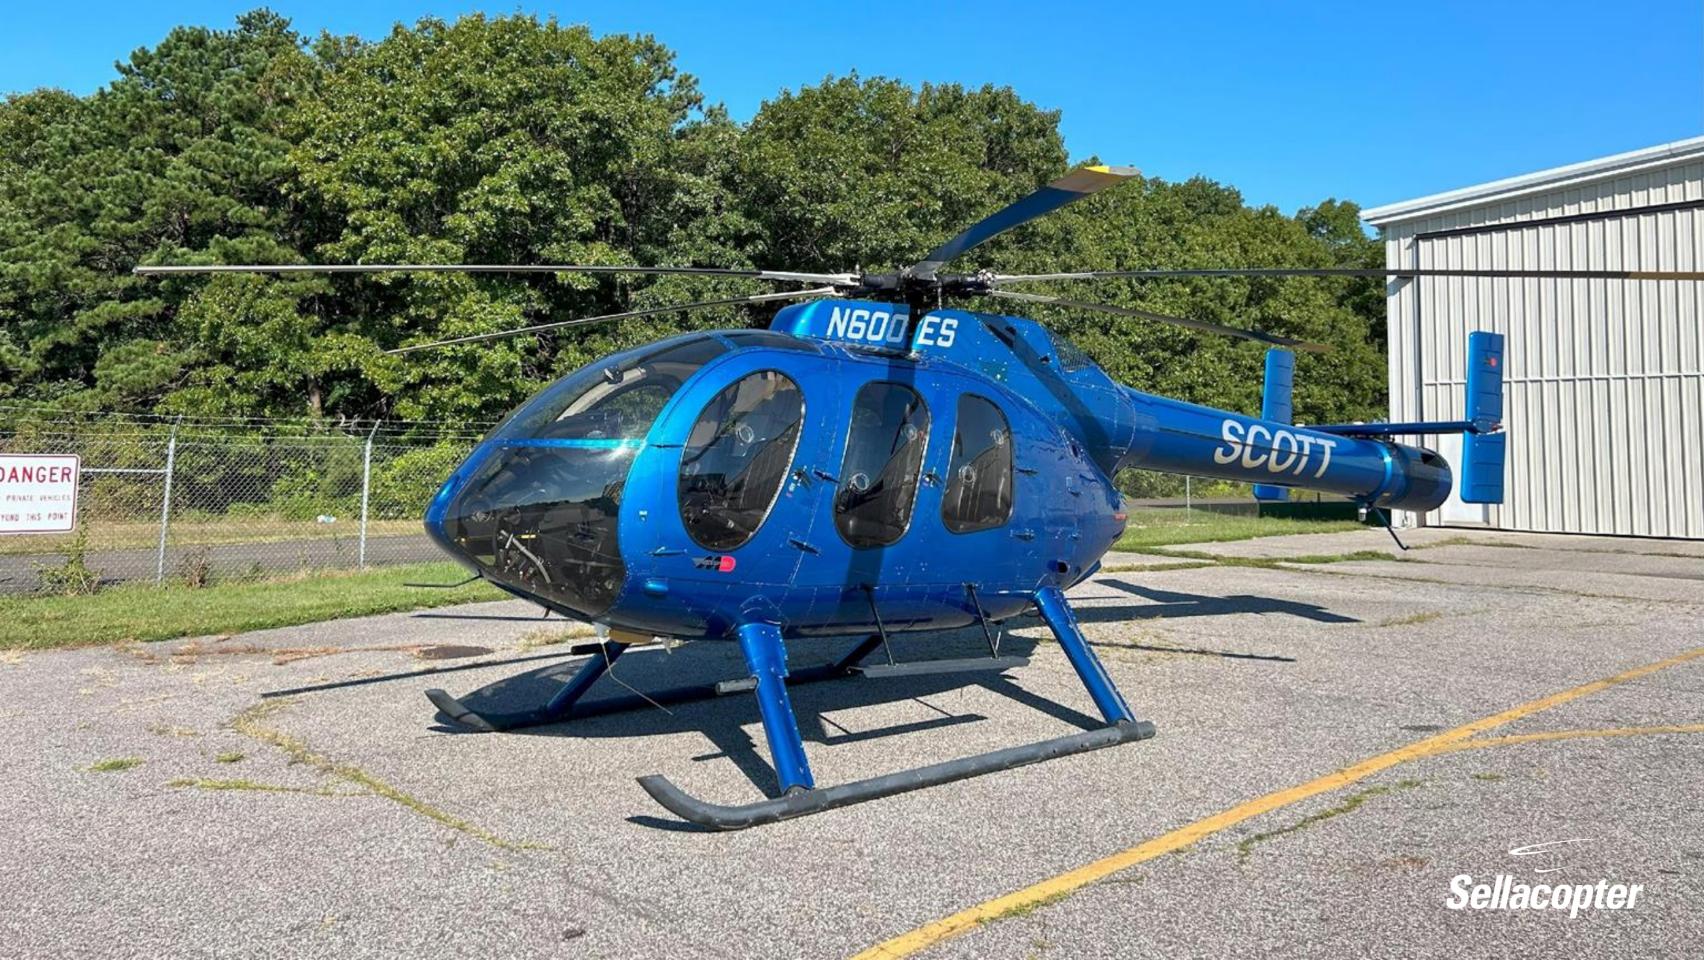

# 1998 MD 600N

SN: RN030 REG: N600ES

### 1998 MD 600N

SN: RN030 REG: N600ES

(512).877.8993 Ian.s@sellacopter.com www.sellacopter.com

| EXTE                 |
|----------------------|
| Meta                 |
| Vinyl                |
|                      |
|                      |
|                      |
|                      |
| INTE                 |
| <b>INTE</b><br>Black |
|                      |
| Black                |
|                      |

#### ERIOR

tallic Blue

yl Lettering on Tail

#### ERIOR

ck Leather Seats

oint Harness (pilot seats)