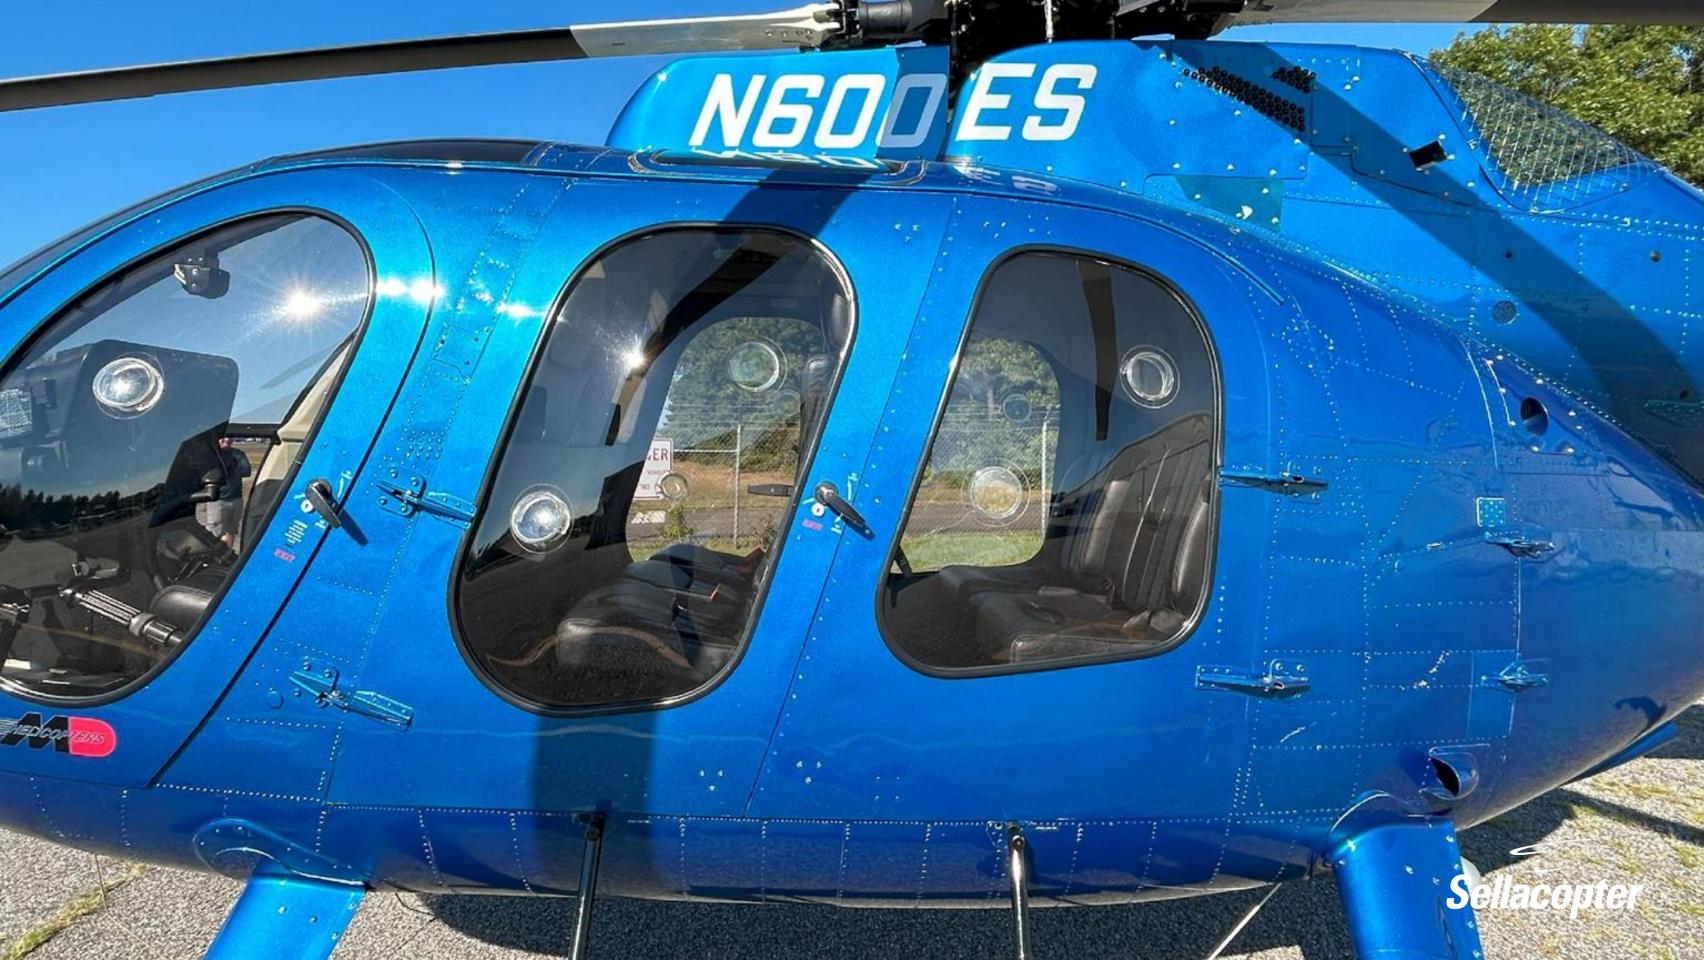

# 1998 MD 600N

SN: RN030 REG: N600ES

### 1998 MD 600N

SN: RN030 REG: N600ES

(512).877.8993 Ian.s@sellacopter.com www.sellacopter.com

| EXTE                 |
|----------------------|
| Meta                 |
| Vinyl                |
|                      |
|                      |
|                      |
|                      |
| INTE                 |
| <b>INTE</b><br>Black |
|                      |
| Black                |
|                      |

#### ERIOR

ck Leather Seats

oint Harness (pilot seats)