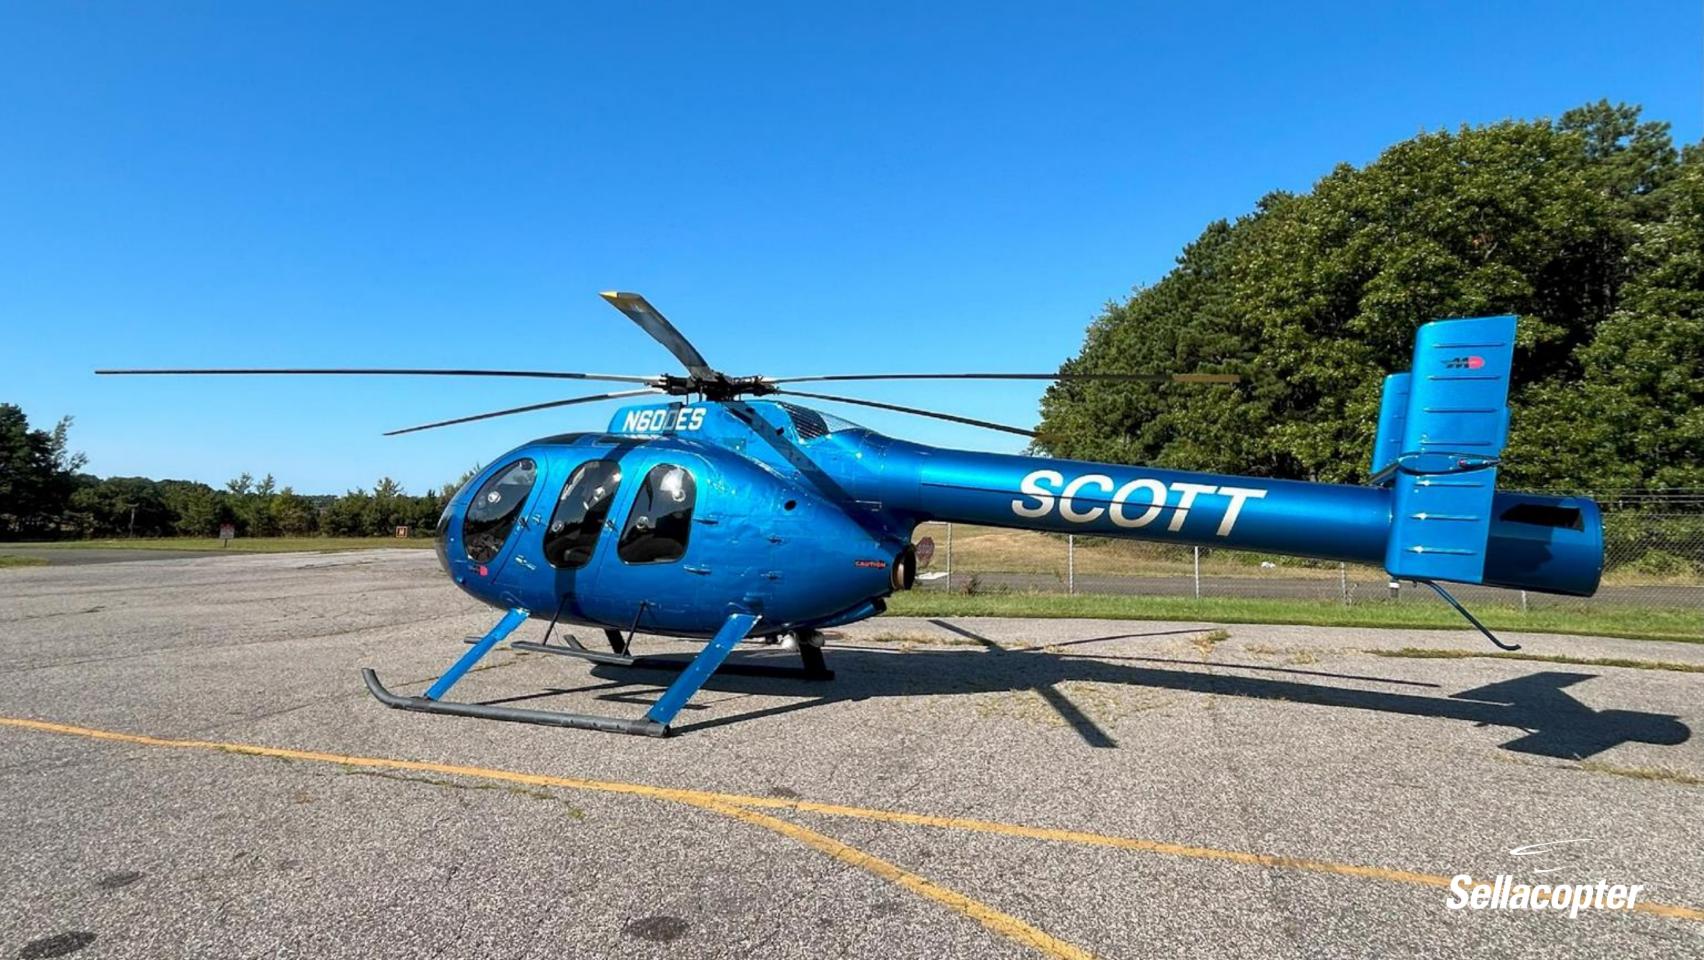

|
|----------------------|
| Meta                 |
| Vinyl                |
|                      |
|                      |
|                      |
|                      |
| INTE                 |
| <b>INTE</b><br>Black |
|                      |
| Black                |
|                      |

| MAINTENANCE                | AVION |
|----------------------------|-------|
| Complete Records Since New | Garmi |
| Fresh Annual with Sale     | Garmi |
|                            | Bendi |
|                            |       |

#### ERIOR

tallic Blue

yl Lettering on Tail

#### ERIOR

ck Leather Seats

oint Harness (pilot seats)

#### **DNICS / INSTRUMENTS**

nin GMX-200 MFD nin GNS530 NAV/COM lix King KY196A COM2

Garmin GTX330 Transponder

PMA7000H Audio Panel





























*Sellacopter*<sup>™</sup>

10/







1-855-SELLACOPTER (735-5226)

Sales@sellacopter.com

Sellacopter.com