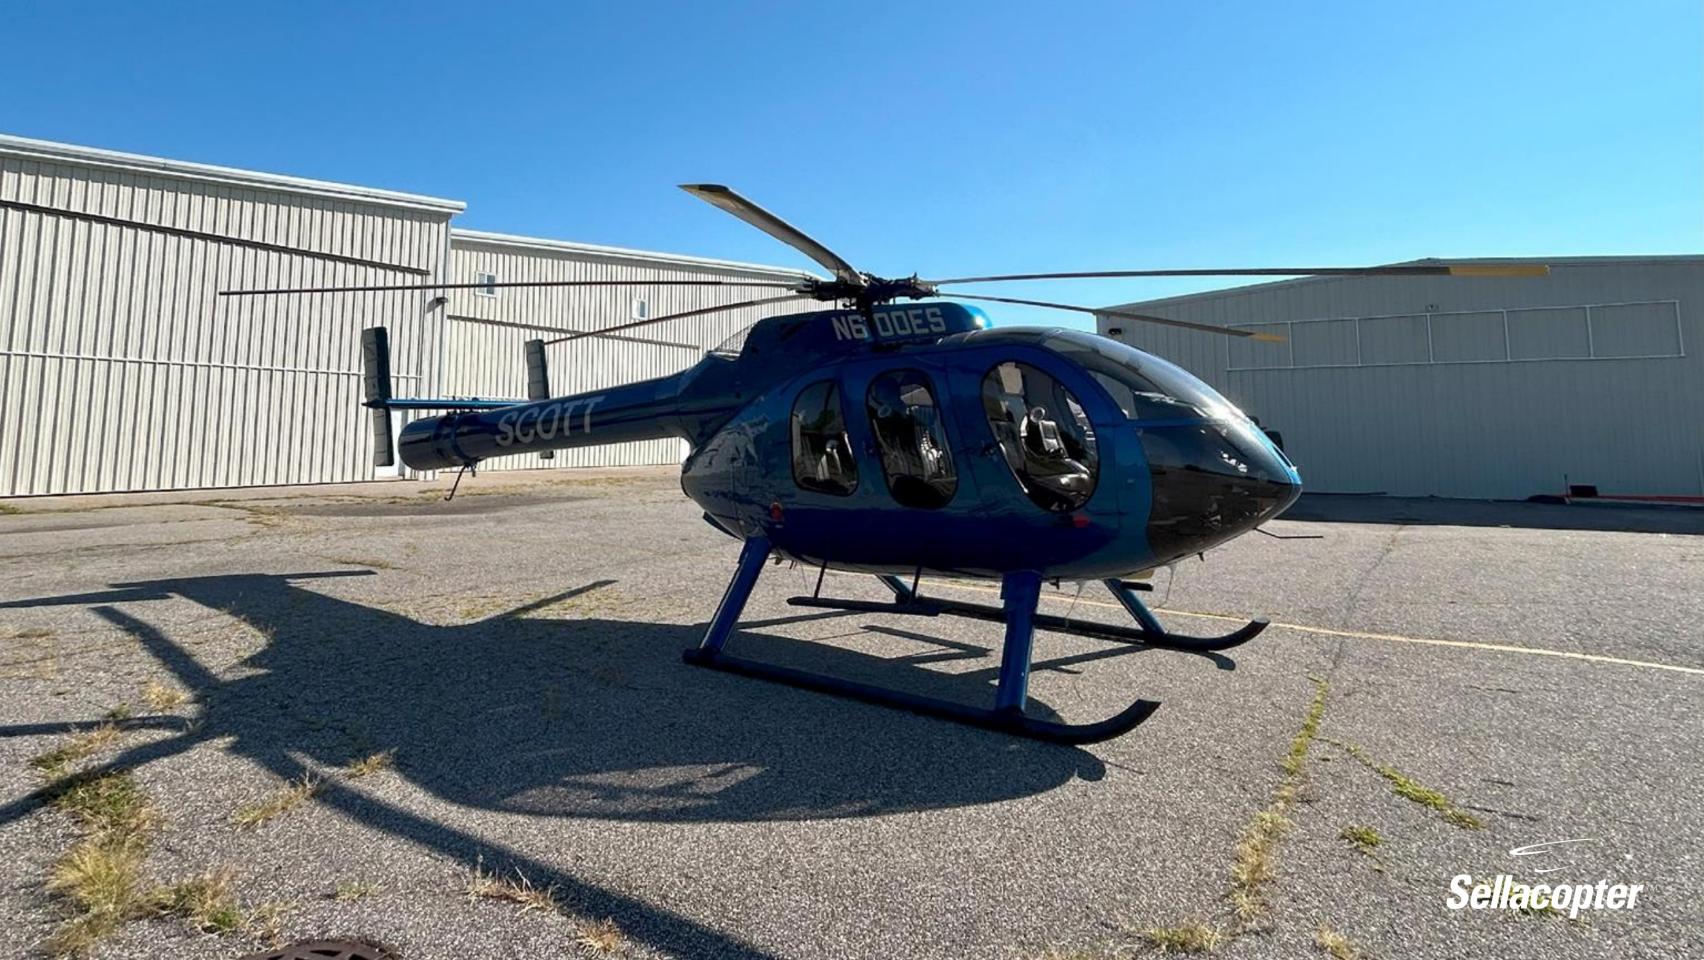

# 1998 MD 600N

SN: RN030 REG: N600ES

### 1998 MD 600N

SN: RN030 REG: N600ES

(512).877.8993 Ian.s@sellacopter.com www.sellacopter.com

| EXTE                 |
|----------------------|
| Meta                 |
| Vinyl                |
|                      |
|                      |
|                      |
|                      |
| INTE                 |
| <b>INTE</b><br>Black |
|                      |
| Black                |
|                      |

#### ERIOR

tallic Blue

yl Lettering on Tail