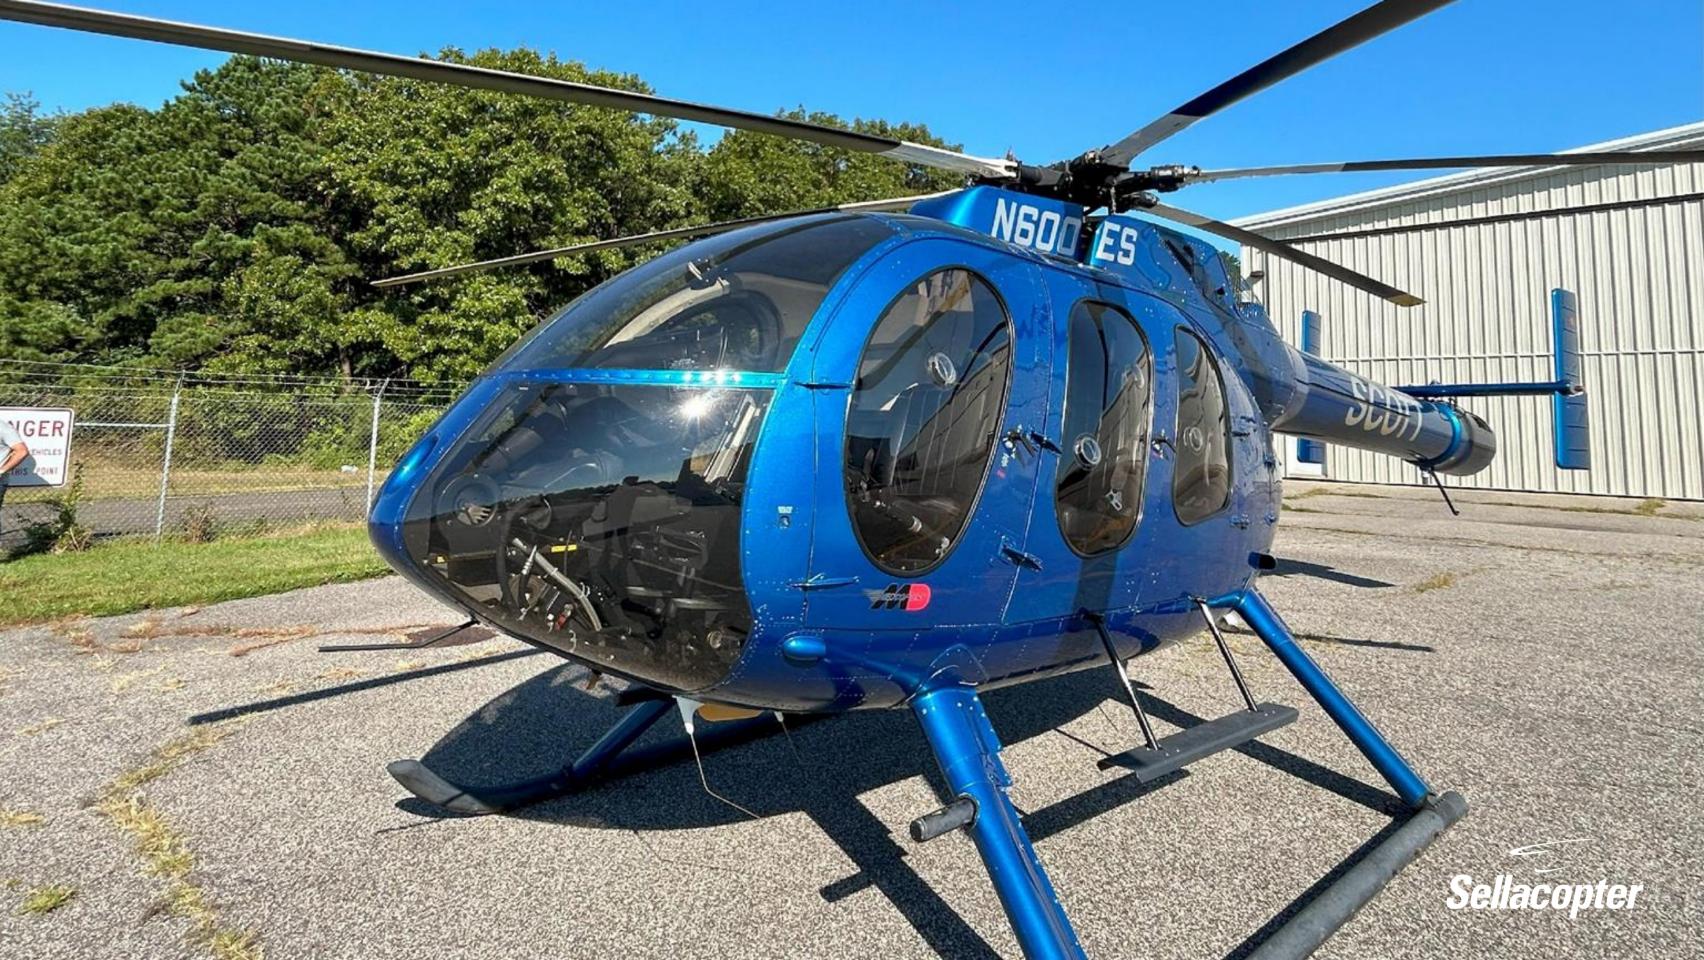

# 1998 MD 600N

SN: RN030 REG: N600ES

### 1998 MD 600N

SN: RN030 REG: N600ES

(512).877.8993 Ian.s@sellacopter.com www.sellacopter.com

| EXTE                 |
|----------------------|
| Meta                 |
| Vinyl                |
|                      |
|                      |
|                      |
|                      |
| INTE                 |
| <b>INTE</b><br>Black |
|                      |
| Black                |
|                      |

#### ERIOR

tallic Blue

yl Lettering on Tail