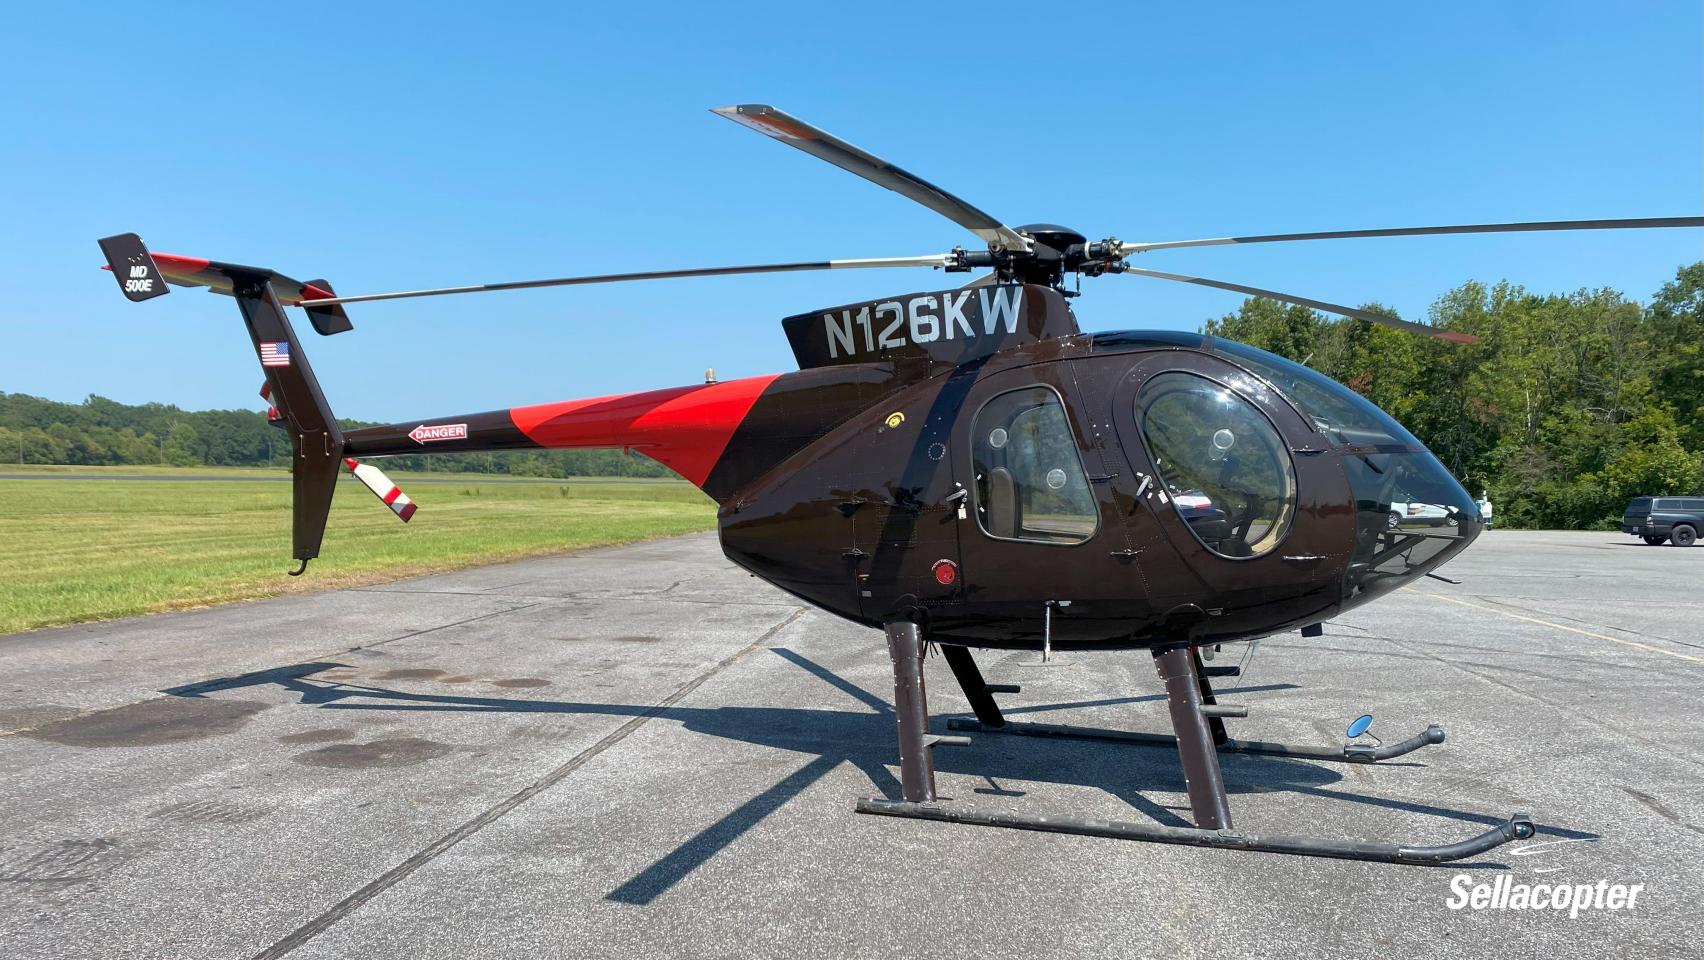

## 1991 MD500E

SN: 0489E

REG: N126KW

**AVIONICS / INSTRUMENTS** 

Garmin 430 GPS / Comm

Bendix King KY-196A Comm

Technisonic TFM-138 FM Radio

**NAT ICS** 

Collins Aerospace ALT-55B Radar Altimeter

406 ELT

**USB Charging Plug** 

Diamond J Digital TOT Gauge

A/C Battery Voltage Indicator

**ADDITIONAL EQUIPMENT** 

HEC Provisions (Cargo Hook Included w/ Sale)

Cargo Mirror

Inlet Barrier Filter

**Cabin Door Actuators** 

Concorde NiCad Battery

Aerometals Tailboom

**Rotor Brake Provisions** 

Engine Blanket STC

**Engine Exhaust Pipe Clamp** 

<sup>(512).877.5111</sup> Matt.L@sellacopter.com www.sellacopter.com