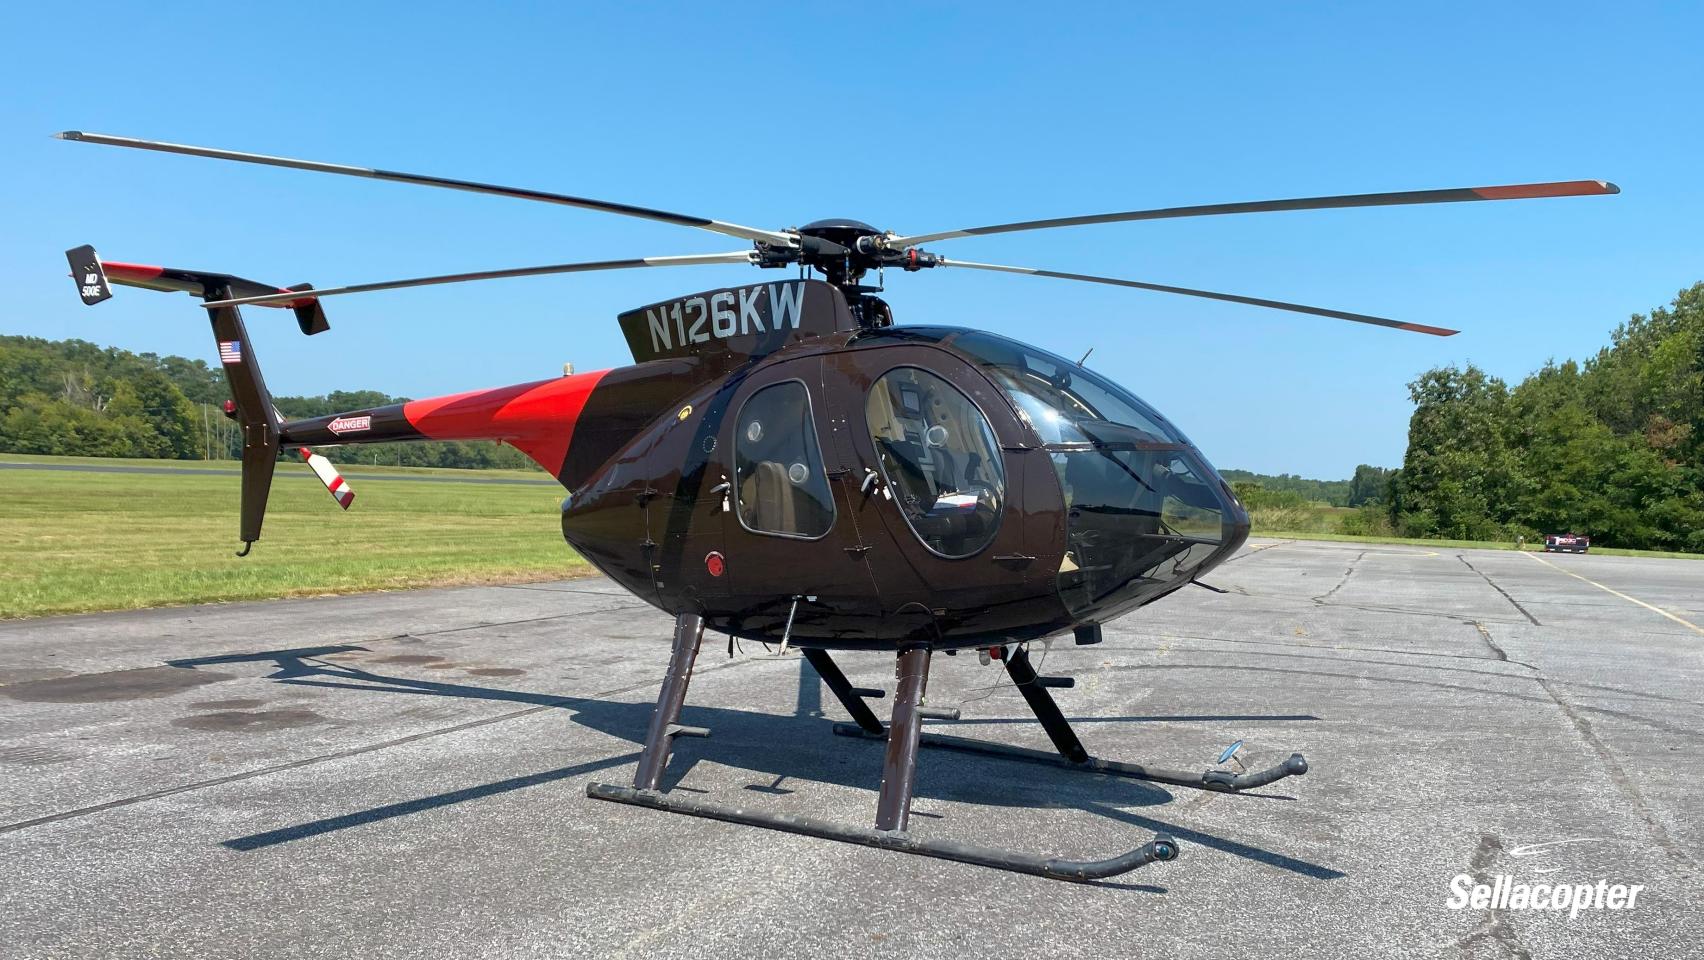

## 1991 MD500E

SN: 0489E REG: N126KW

1991 MD500E

SN: 0489E

REG: N126KW

**AIRFRAME** 

Airframe Total Time: 10,999.3 hours

USA Based and N Registered

Utility / External Load

**EXTERIOR** 

Dark Brown with Red Accent (Painted 2018)

Windows Replaced 2018

High Skid Gear w/ Crew Step

L/H Cargo Mirror

**ENGINE** 

250-C20B

Total Time Since New: 10,532.2 hours

Cycles Since New: 5,151

Serial No: CAE-832731

**INTERIOR** 

**Grey Cloth** 

2 Sets of Rear Seats (1 Fixed Set, 1 Foldable Set)

Four Point Harness (cockpit)

**Dual Controls** 