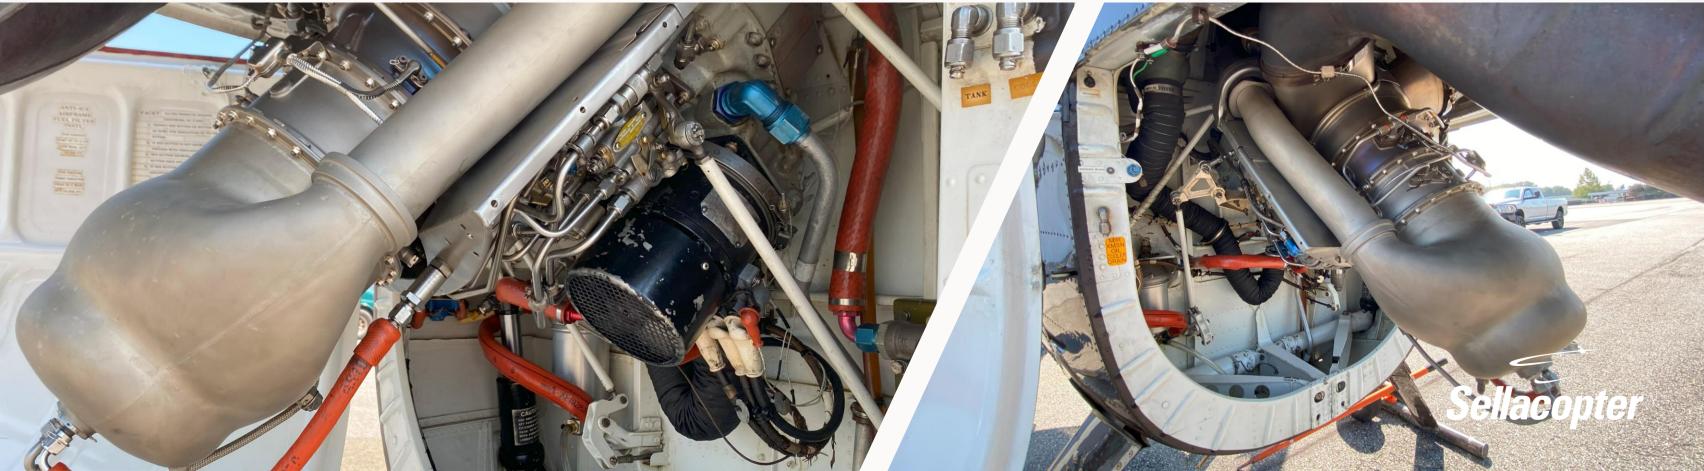

Utility / External Load

**EXTERIOR** 

Dark Brown with Red Accent (Painted 2018)

Windows Replaced 2018

High Skid Gear w/ Crew Step

L/H Cargo Mirror

**ENGINE** 

250-C20B

Total Time Since New: 10,532.2 hours

Cycles Since New: 5,151

Serial No: CAE-832731

**INTERIOR** 

**Grey Cloth** 

2 Sets of Rear Seats (1 Fixed Set, 1 Foldable Set)

Four Point Harness (cockpit)

**Dual Controls** 

Inlet Barrier Filter

**Cabin Door Actuators** 

Concorde NiCad Battery

Aerometals Tailboom

**Rotor Brake Provisions** 

Engine Blanket STC

**Engine Exhaust Pipe Clamp** 

<sup>(512).877.5111</sup> Matt.L@sellacopter.com www.sellacopter.com