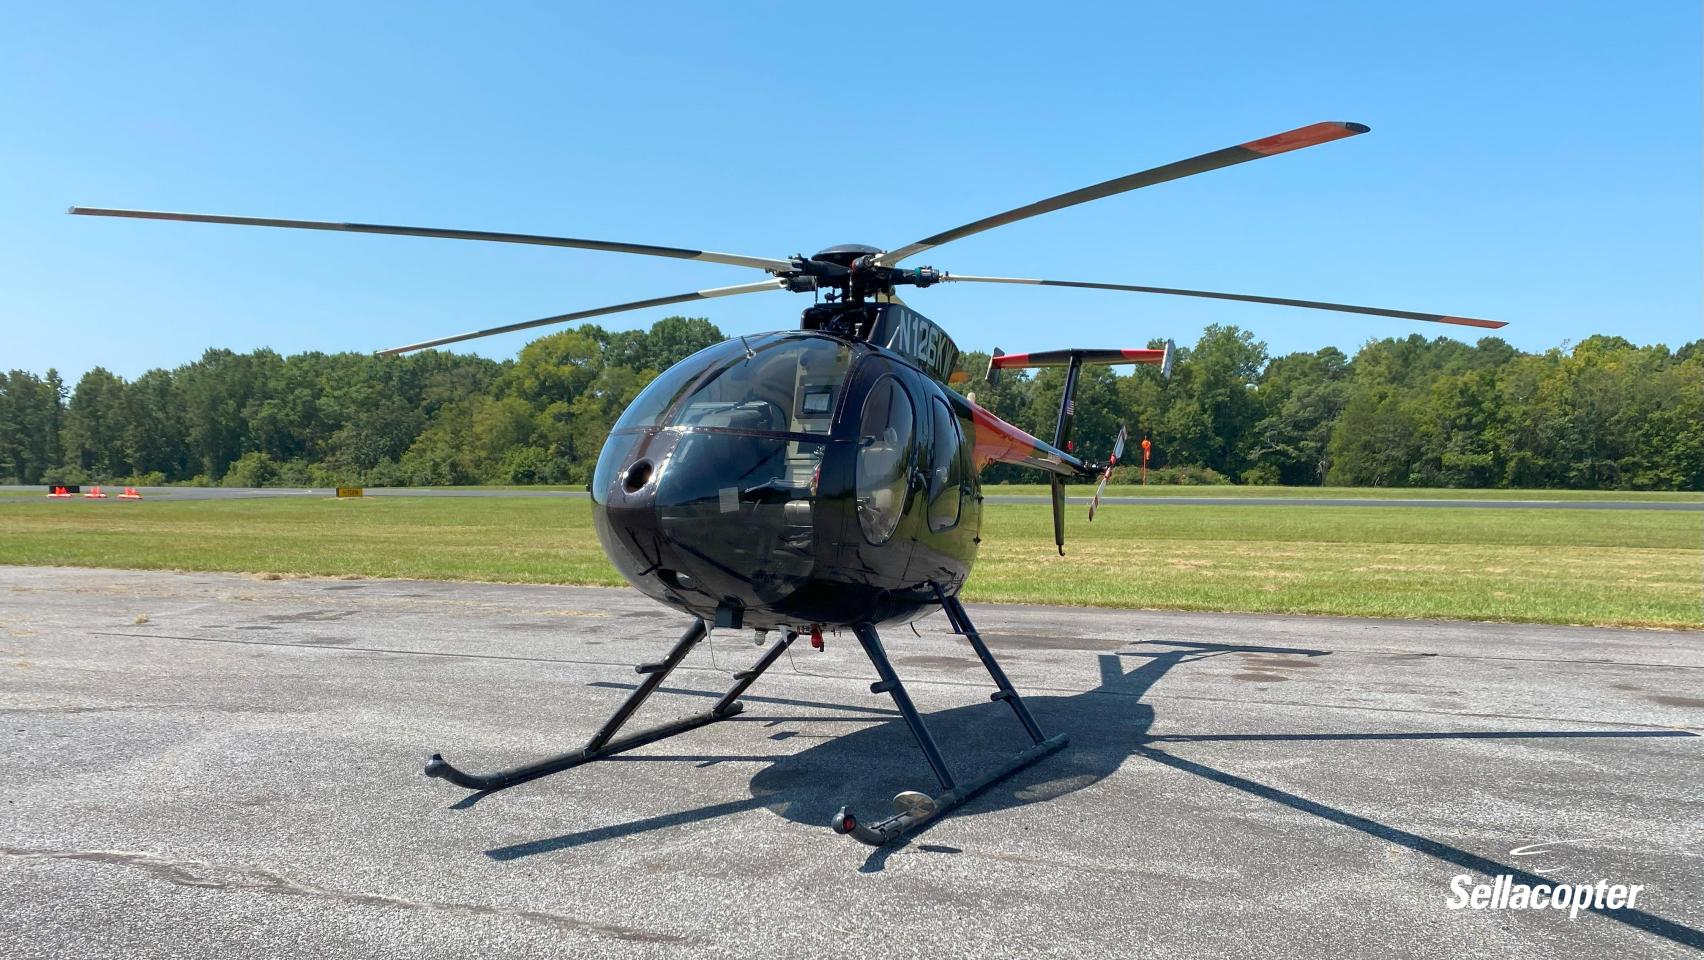

## 1991 MD500E

SN: 0489E REG: N126KW

1991 MD500E

SN: 0489E

REG: N126KW

**AIRFRAME** 

Airframe Total Time: 10,999.3 hours

USA Based and N Registered

Utility / External Load

**EXTERIOR** 

Dark Brown with Red Accent (Painted 2018)

Windows Replaced 2018

High Skid Gear w/ Crew Step

L/H Cargo Mirror

**ENGINE** 

250-C20B

Total Time Since New: 10,532.2 hours

Cycles Since New: 5,151

Serial No: CAE-832731

**INTERIOR** 

**Grey Cloth** 

2 Sets of Rear Seats (1 Fixed Set, 1 Foldable Set)

Four Point Harness (cockpit)

**Dual Controls** 