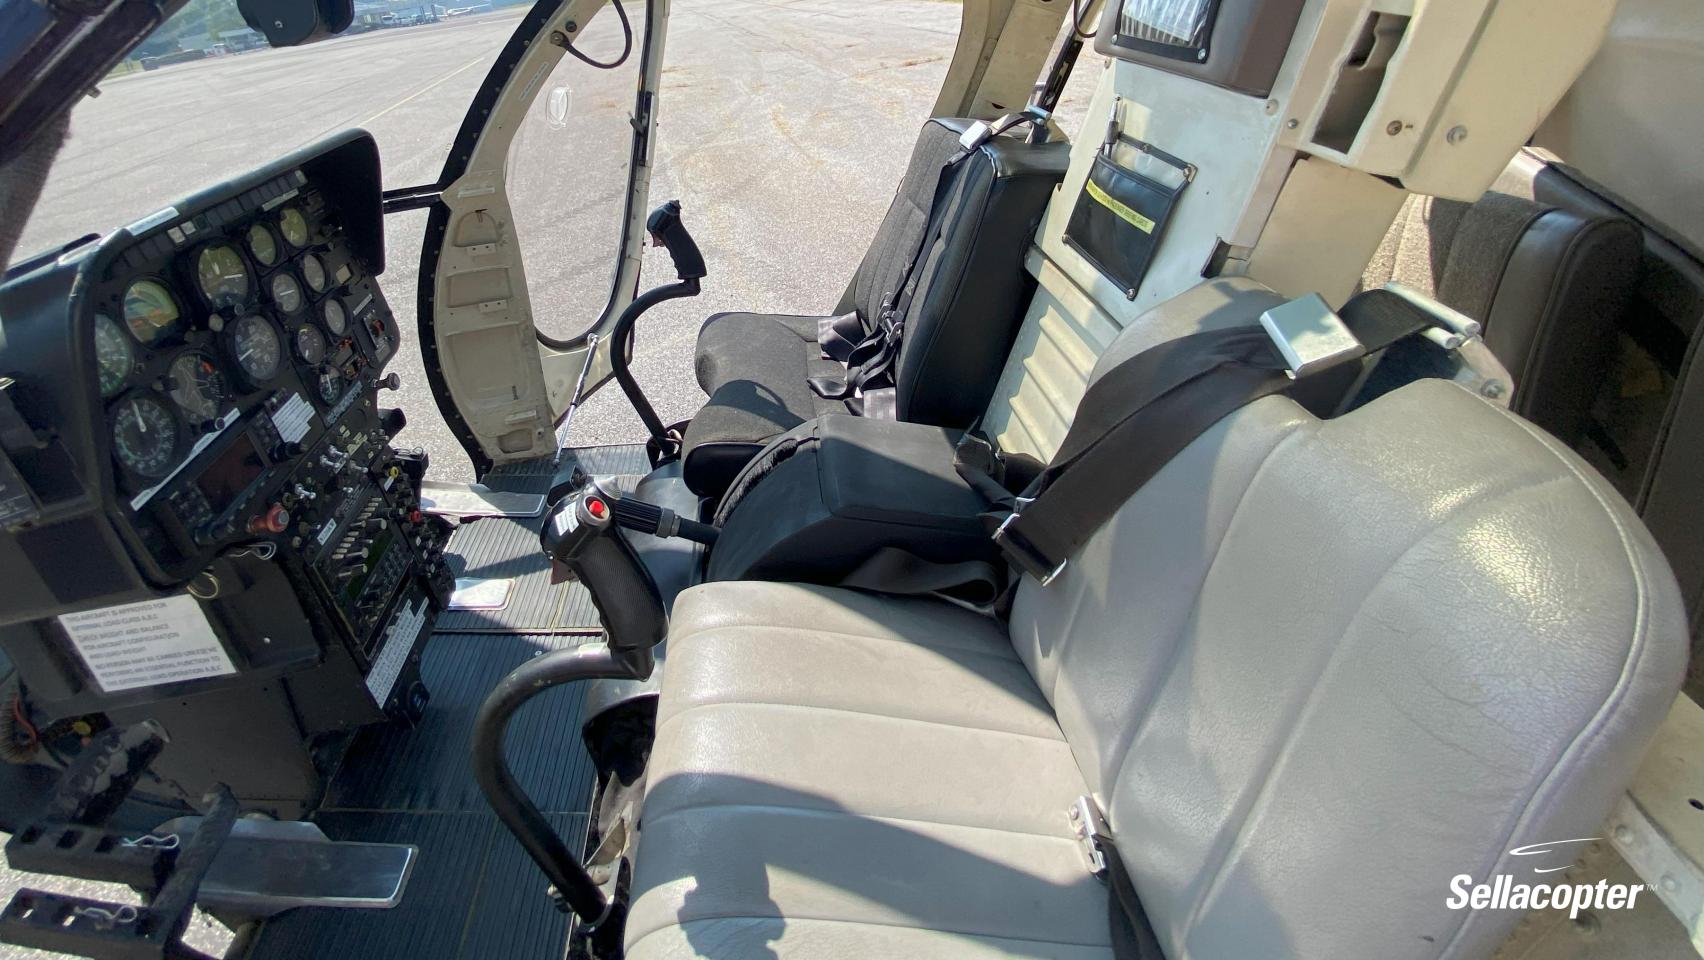

Utility / External Load

**EXTERIOR** 

Dark Brown with Red Accent (Painted 2018)

Windows Replaced 2018

High Skid Gear w/ Crew Step

L/H Cargo Mirror

**ENGINE** 

250-C20B

Total Time Since New: 10,532.2 hours

Cycles Since New: 5,151

Serial No: CAE-832731

**INTERIOR** 

**Grey Cloth** 

2 Sets of Rear Seats (1 Fixed Set, 1 Foldable Set)

Four Point Harness (cockpit)

**Dual Controls** 

## 1991 MD500E

SN: 0489E

REG: N126KW

**AVIONICS / INSTRUMENTS** 

Garmin 430 GPS / Comm

Bendix King KY-196A Comm

Technisonic TFM-138 FM Radio

**NAT ICS** 

Collins Aerospace ALT-55B Radar Altimeter

406 ELT

**USB Charging Plug** 

Diamond J Digital TOT Gauge

A/C Battery Voltage Indicator

**ADDITIONAL EQUIPMENT** 

HEC Provisions (Cargo Hook Included w/ Sale)

Cargo Mirror