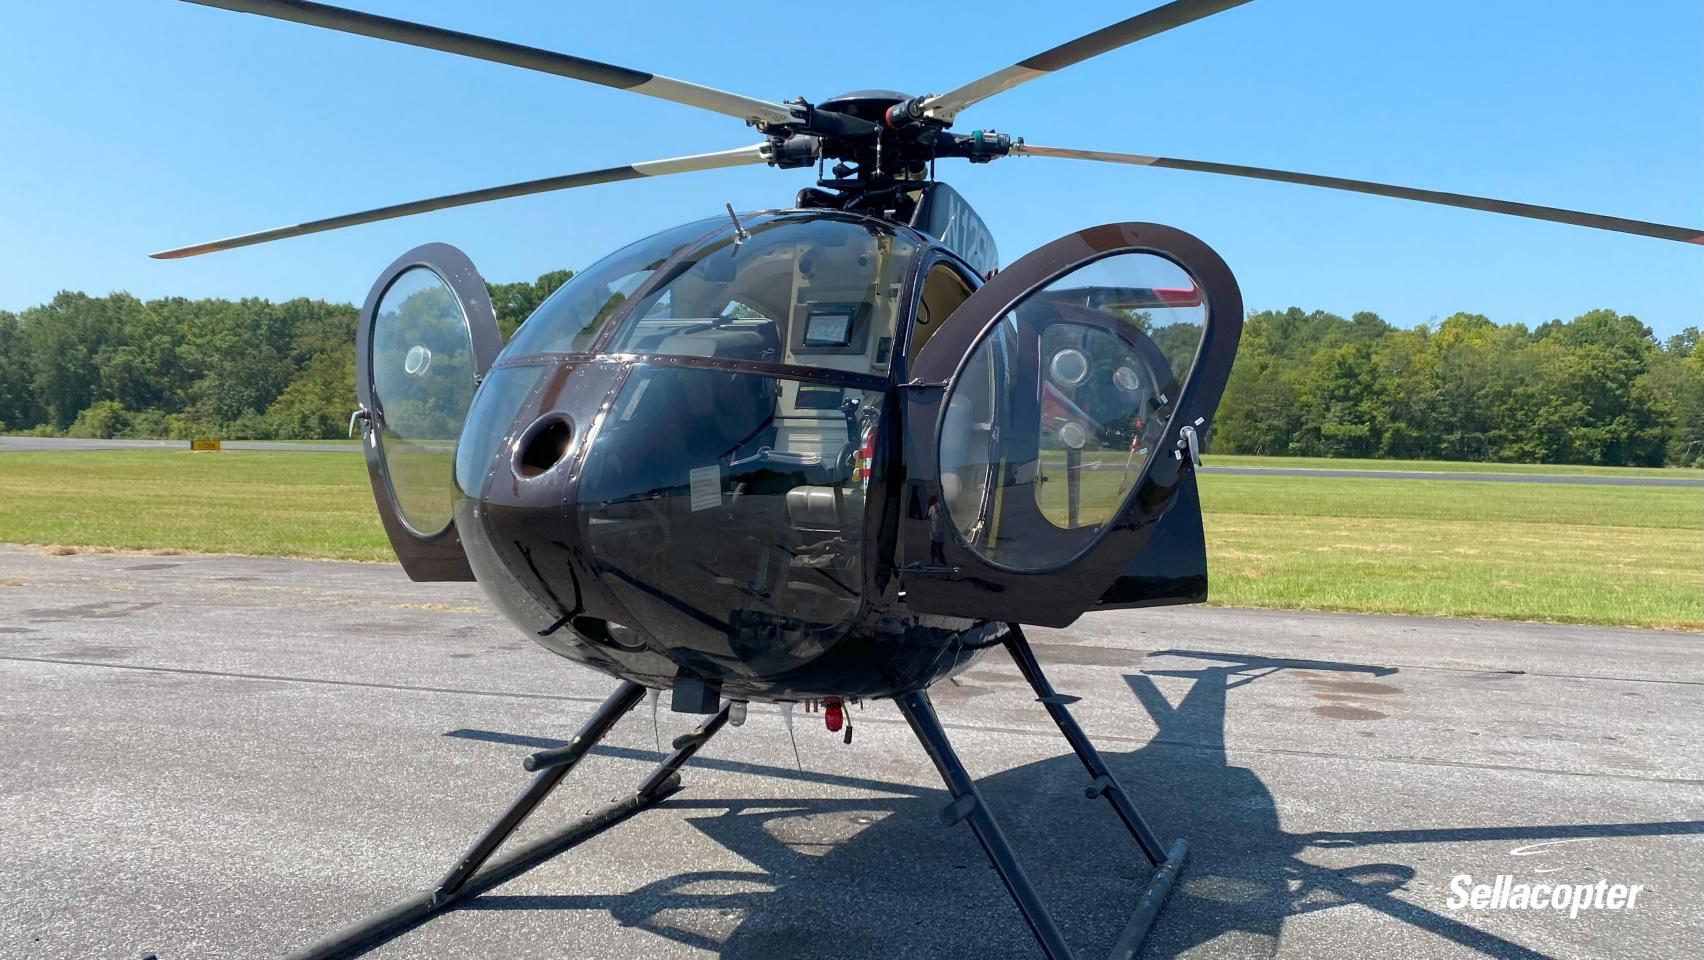

Total Time Since New: 10,532.2 hours

Cycles Since New: 5,151

Serial No: CAE-832731

**INTERIOR** 

**Grey Cloth** 

2 Sets of Rear Seats (1 Fixed Set, 1 Foldable Set)

Four Point Harness (cockpit)

**Dual Controls** 

## 1991 MD500E

SN: 0489E

REG: N126KW

**AVIONICS / INSTRUMENTS** 

Garmin 430 GPS / Comm

Bendix King KY-196A Comm

Technisonic TFM-138 FM Radio

**NAT ICS** 