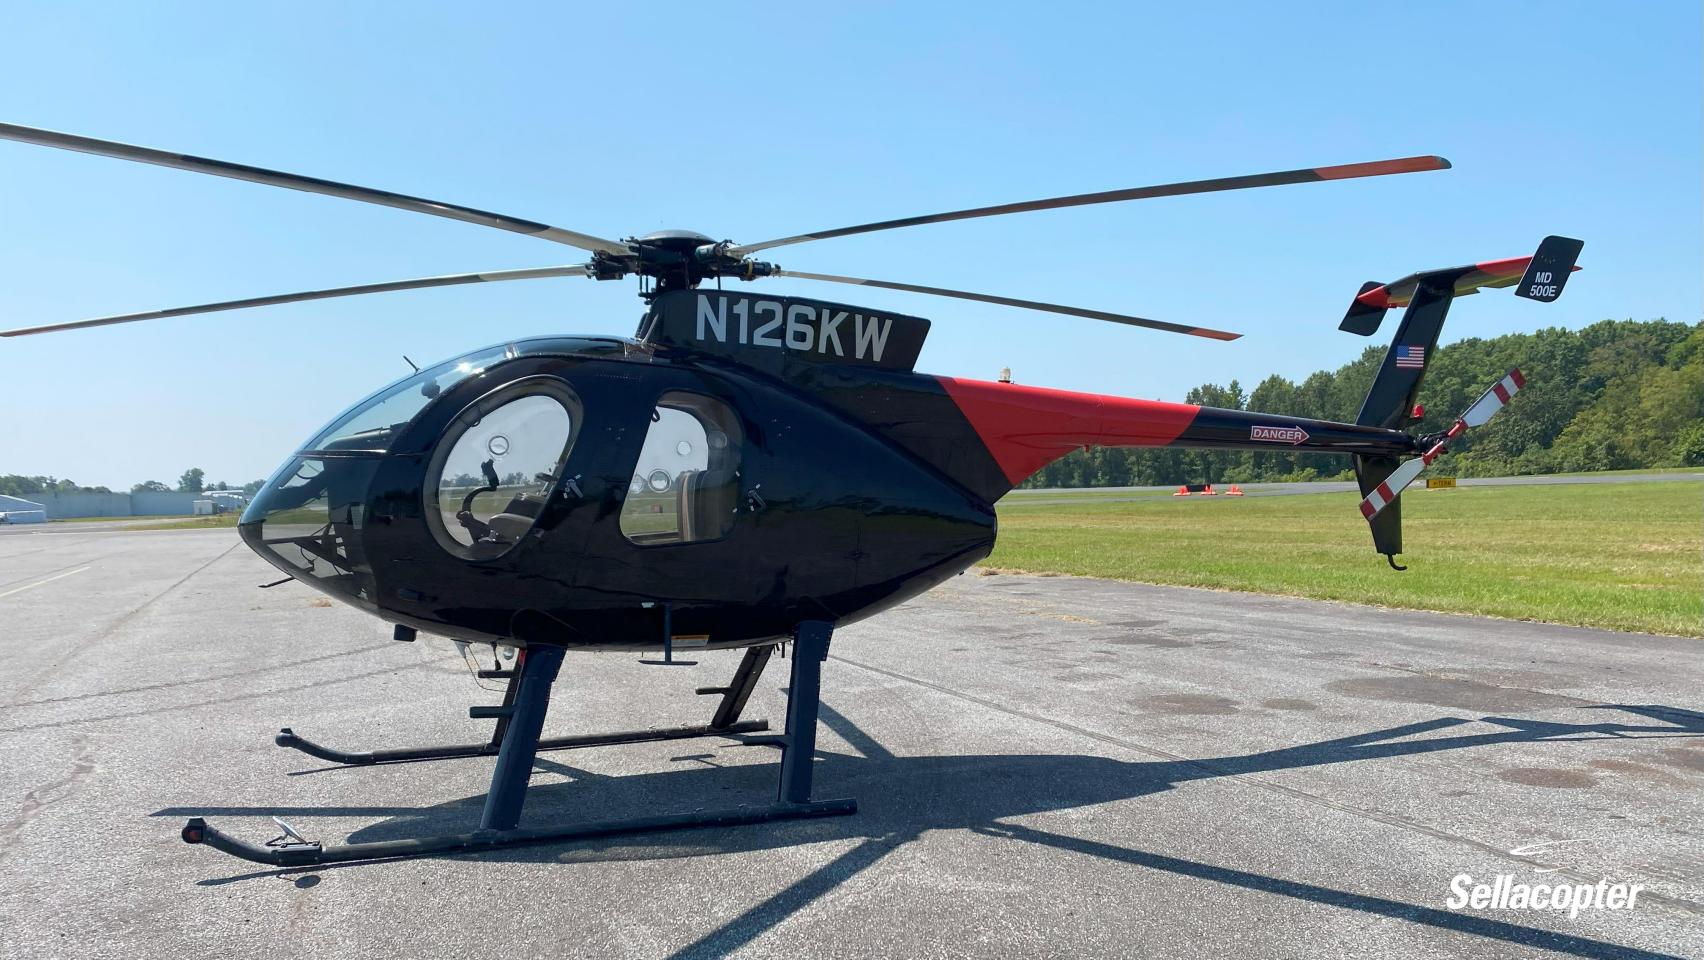

## 1991 MD500E

SN: 0489E REG: N126KW

1991 MD500E

SN: 0489E

REG: N126KW

**AIRFRAME** 

Airframe Total Time: 10,999.3 hours

USA Based and N Registered

Utility / External Load

**EXTERIOR** 

Dark Brown with Red Accent (Painted 2018)

Windows Replaced 2018

High Skid Gear w/ Crew Step

L/H Cargo Mirror

**ENGINE** 

250-C20B

Total Time Since New: 10,532.2 hours

Cycles Since New: 5,151

Serial No: CAE-832731

**INTERIOR** 

**Grey Cloth** 

2 Sets of Rear Seats (1 Fixed Set, 1 Foldable Set)

Four Point Harness (cockpit)

**Dual Controls** 