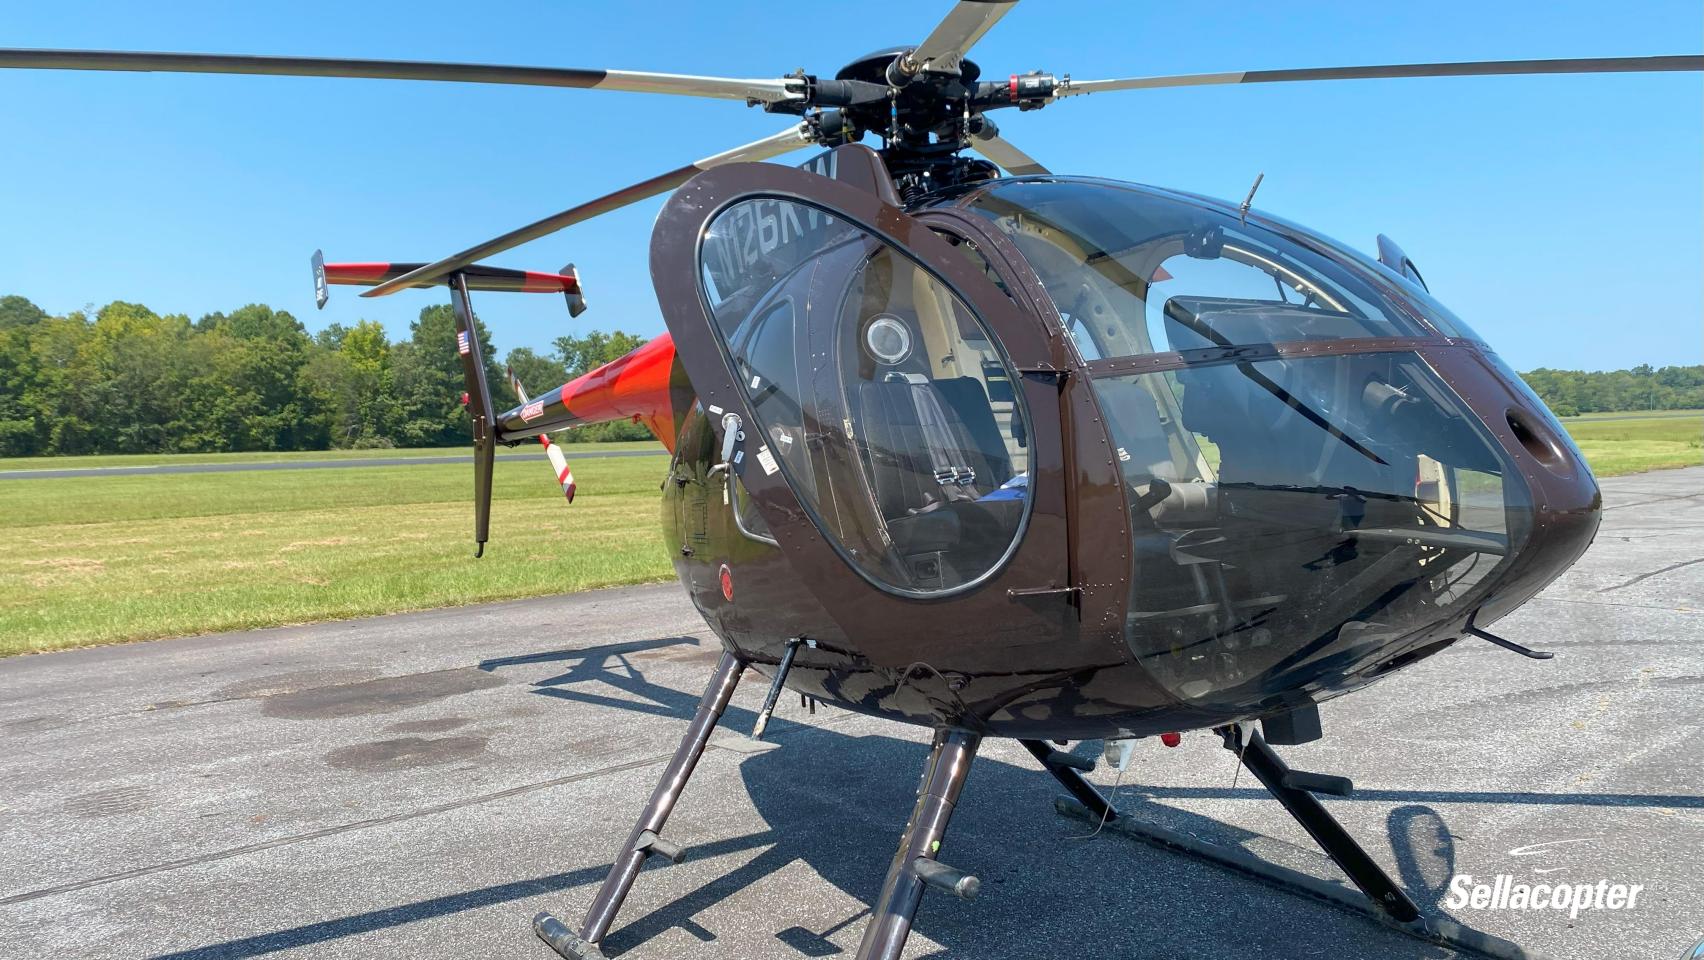

## 1991 MD500E

SN: 0489E REG: N126KW

1991 MD500E

SN: 0489E

REG: N126KW

**AIRFRAME** 

Airframe Total Time: 10,999.3 hours

USA Based and N Registered

Utility / External Load

**EXTERIOR** 

Dark Brown with Red Accent (Painted 2018)

Windows Replaced 2018

High Skid Gear w/ Crew Step

L/H Cargo Mirror

**ENGINE** 

250-C20B