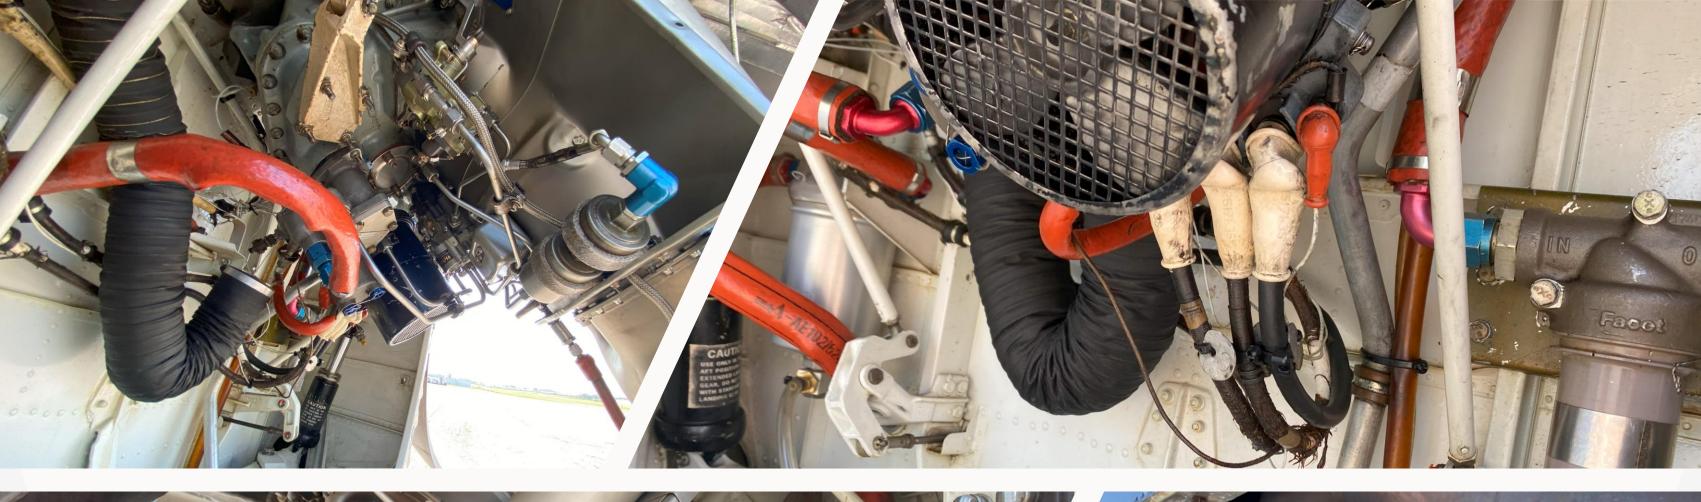

Utility / External Load

**EXTERIOR** 

Dark Brown with Red Accent (Painted 2018)

Windows Replaced 2018

High Skid Gear w/ Crew Step

L/H Cargo Mirror

**ENGINE** 

250-C20B

Total Time Since New: 10,532.2 hours

Cycles Since New: 5,151

Serial No: CAE-832731

**INTERIOR** 

**Grey Cloth** 

2 Sets of Rear Seats (1 Fixed Set, 1 Foldable Set)

Four Point Harness (cockpit)

**Dual Controls** 

Inlet Barrier Filter

**Cabin Door Actuators** 

Concorde NiCad Battery

Aerometals Tailboom

**Rotor Brake Provisions** 

Engine Blanket STC

**Engine Exhaust Pipe Clamp** 

<sup>(512).877.5111</sup> Matt.L@sellacopter.com www.sellacopter.com