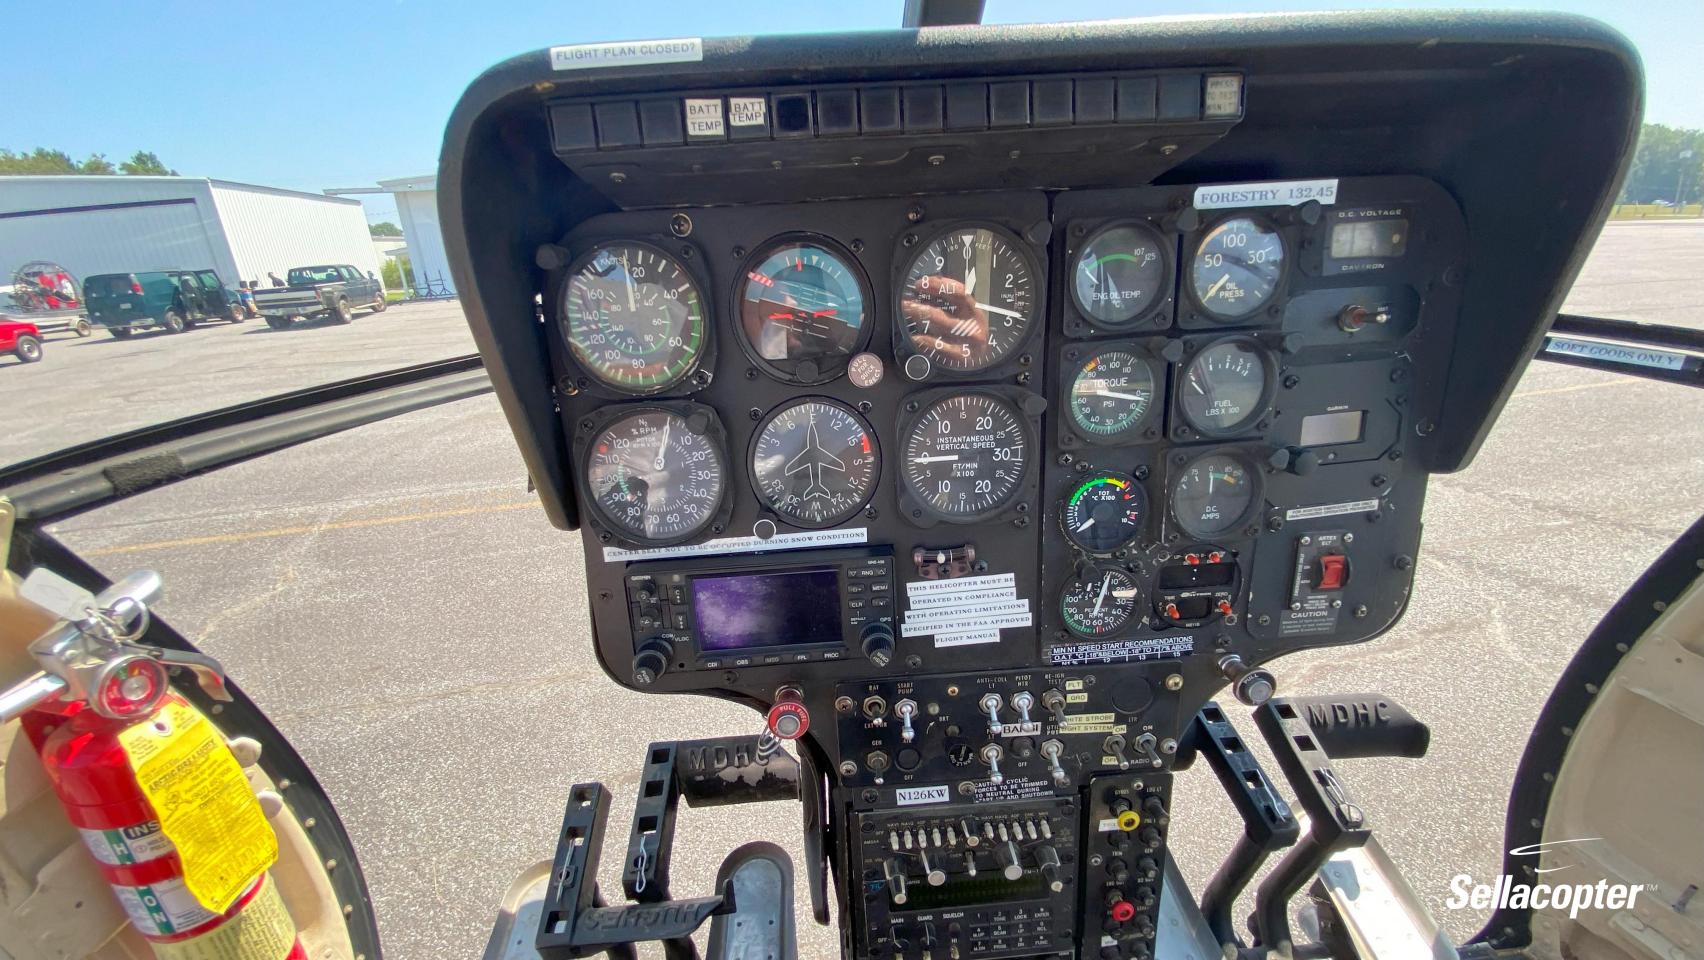

## 1991 MD500E

SN: 0489E

REG: N126KW

**AVIONICS / INSTRUMENTS** 

Garmin 430 GPS / Comm

Bendix King KY-196A Comm

Technisonic TFM-138 FM Radio

**NAT ICS** 

Collins Aerospace ALT-55B Radar Altimeter

406 ELT

**USB Charging Plug** 

Diamond J Digital TOT Gauge

A/C Battery Voltage Indicator

**ADDITIONAL EQUIPMENT** 

HEC Provisions (Cargo Hook Included w/ Sale)

Cargo Mirror

Inlet Barrier Filter

**Cabin Door Actuators** 

Concorde NiCad Battery

Aerometals Tailboom

**Rotor Brake Provisions** 

Engine Blanket STC

**Engine Exhaust Pipe Clamp** 

<sup>(512).877.5111</sup> Matt.L@sellacopter.com www.sellacopter.com