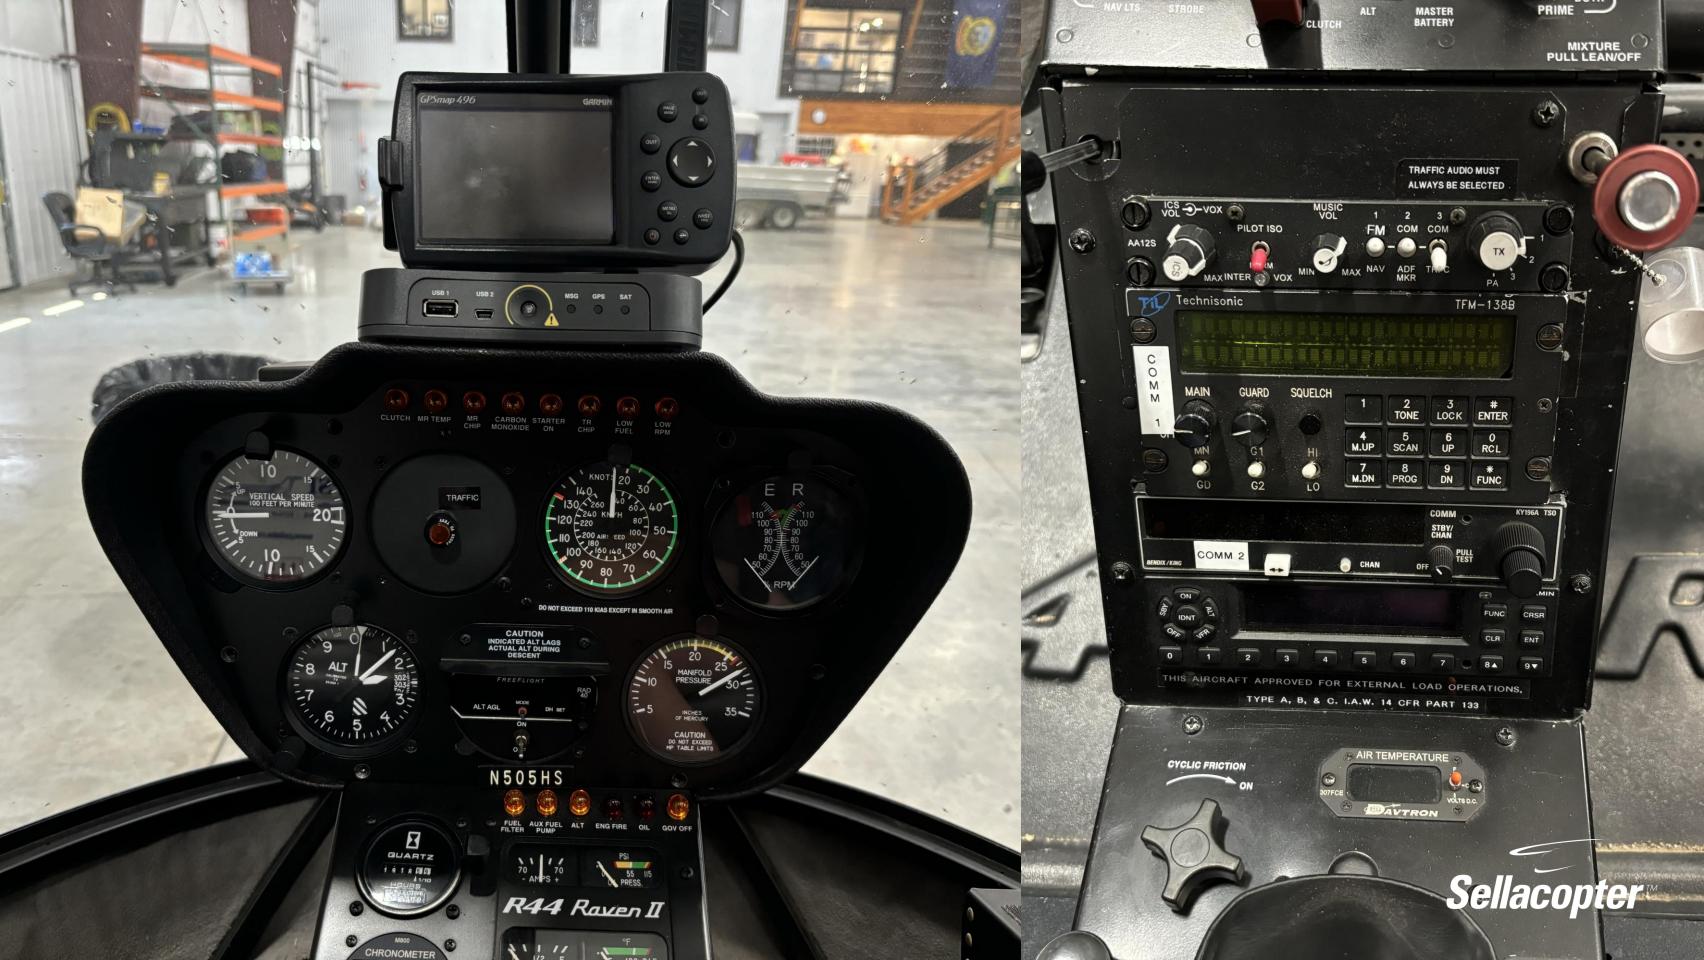

**Onboard Systems Keeperless Hook** 

**Bear Paws** 

Alaska Rack (left side)

**Ground Handling Wheels** 

**Dual Controls** 

**AVIONICS / INSTRUMENTS** 

**GPSMAP 496** 

FreeFlight Radar Altimeter

Pilot Side Accessory Bar

Bendix King KY196A Comm

GTX 345 Transponder w/ ADS-B Out

**Audio Controller** 

(TFM Radio will be removed)

**EXTERIOR** 

Blue with Yellow Lightning Accent

8/10