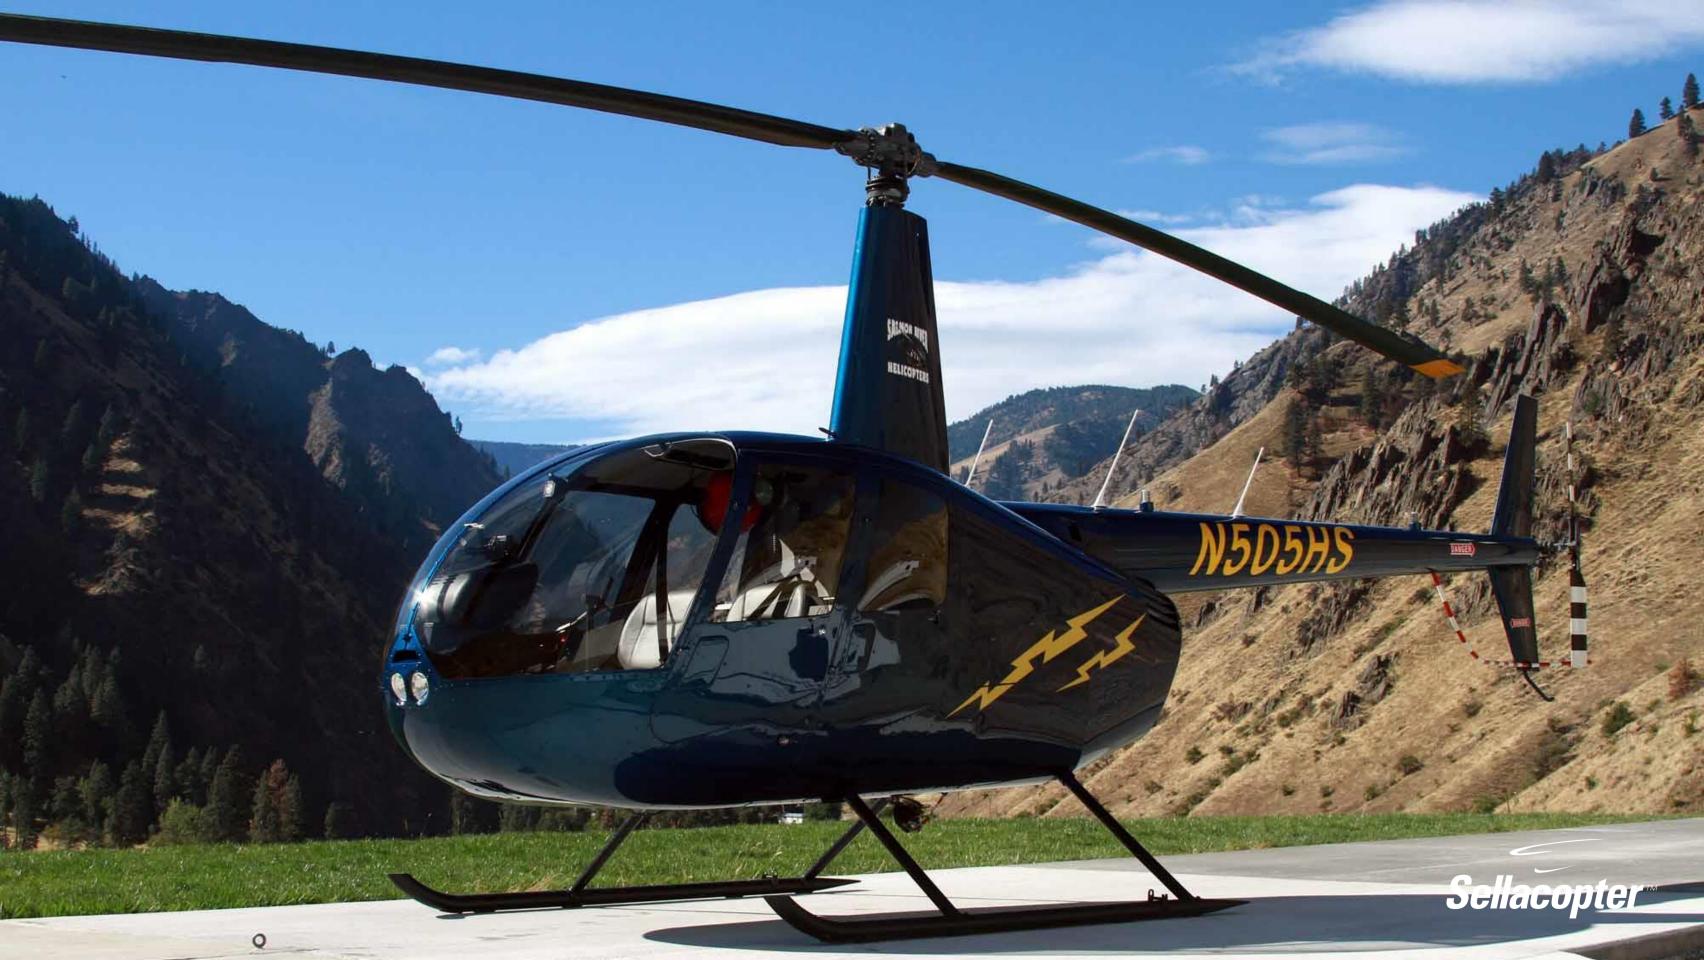

Pilot Side Accessory Bar

Bendix King KY196A Comm

GTX 345 Transponder w/ ADS-B Out

**Audio Controller** 

(TFM Radio will be removed)

**EXTERIOR** 

Blue with Yellow Lightning Accent

8/10