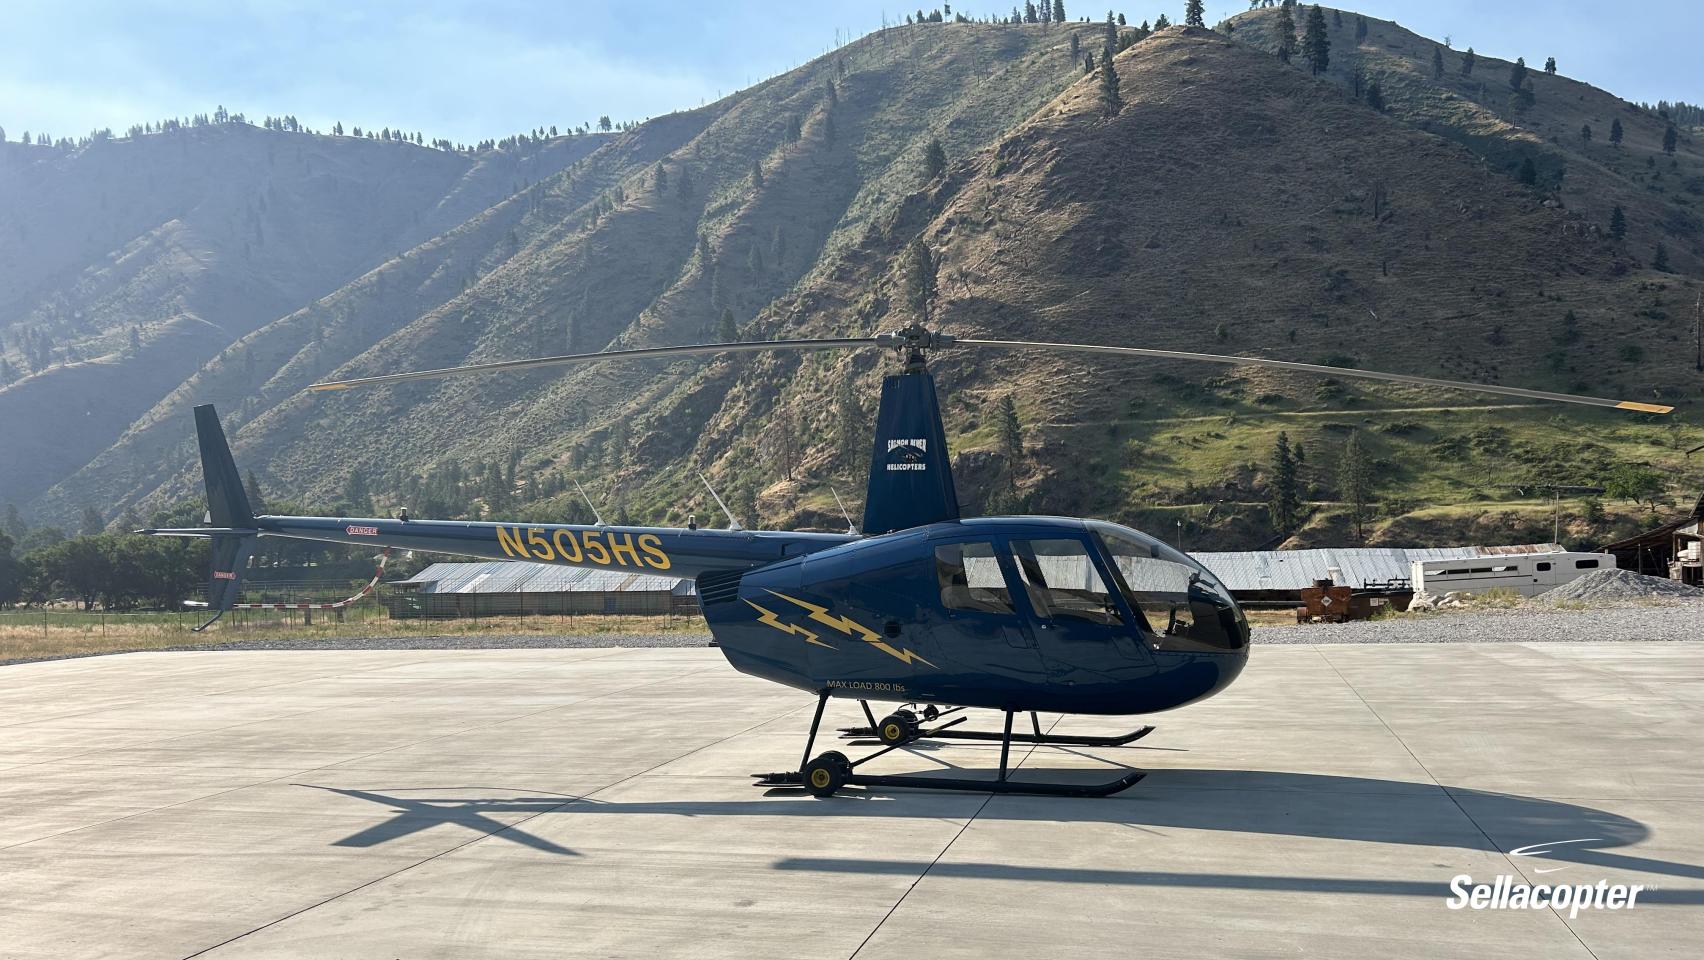

## 2013 Robinson R44 Raven II

SN: 13581 REG: N505HS

## 2013 Robinson R44 Raven II

SN: 13581 REG: N505HS

(512).233.6010 Wesley.R@sellacopter.com www.sellacopter.com **AIRFRAME** 

Airframe Total Time: 1,918.6 hours

TSMOH: First Run

One Owner Since New

**ENGINE** 

Engine Total Time: 1,918.6 hours

TSMOH: First Run

Serial No: L-35519-48E

**MAINTENANCE** 

Part 135 Operated and Maintained

Last Annual Inspection: March 2024

TR Blades Replaced: Nov 2020 @1,011.3 hrs

**ADDITIONAL EQUIPMENT** 

**Onboard Systems Keeperless Hook** 

**Bear Paws** 

Alaska Rack (left side)

**Ground Handling Wheels** 

**Dual Controls** 

**AVIONICS / INSTRUMENTS** 

**GPSMAP 496** 

FreeFlight Radar Altimeter

Pilot Side Accessory Bar

Bendix King KY196A Comm

GTX 345 Transponder w/ ADS-B Out

**Audio Controller** 

(TFM Radio will be removed)

**EXTERIOR** 

Blue with Yellow Lightning Accent

8/10

**INTERIOR** 

**Gray Leather** 

7/10

<sup>\*</sup>Specifications and times are subject to verification. Aircraft offered is subject to prior sale, lease, and / or withdrawal from the market.\*

1-855-SELLACOPTER (735-5226)