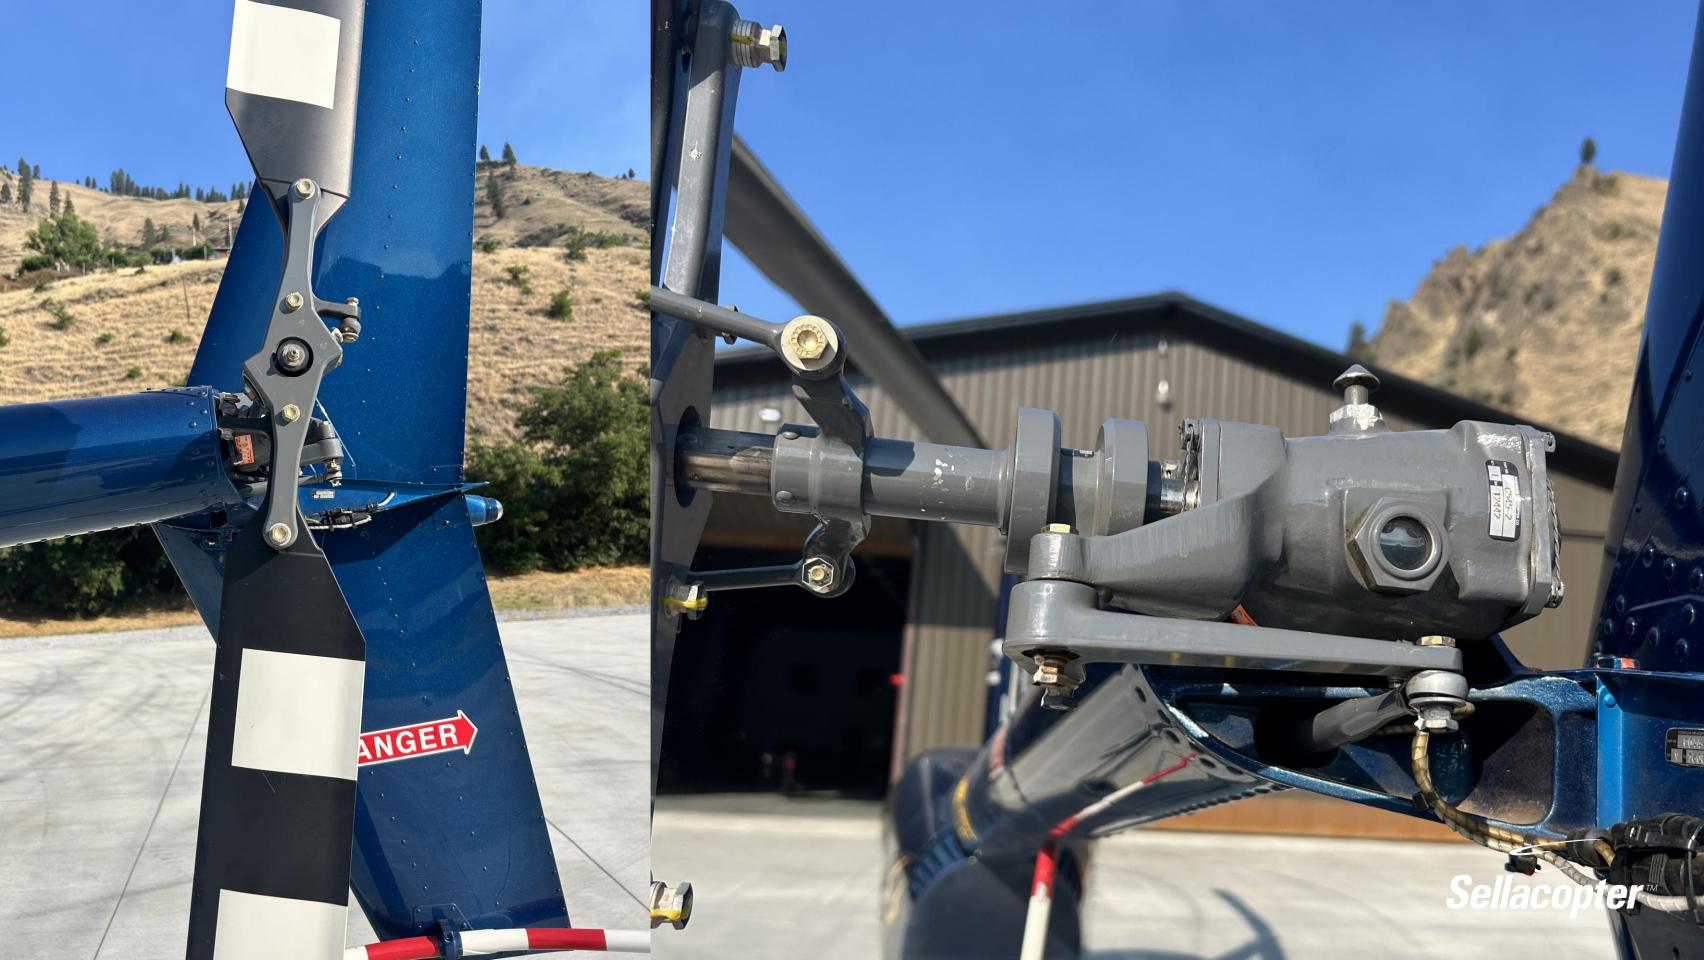

Engine Total Time: 1,918.6 hours

TSMOH: First Run

Serial No: L-35519-48E

**MAINTENANCE** 

Part 135 Operated and Maintained

Last Annual Inspection: March 2024

TR Blades Replaced: Nov 2020 @1,011.3 hrs

**ADDITIONAL EQUIPMENT** 