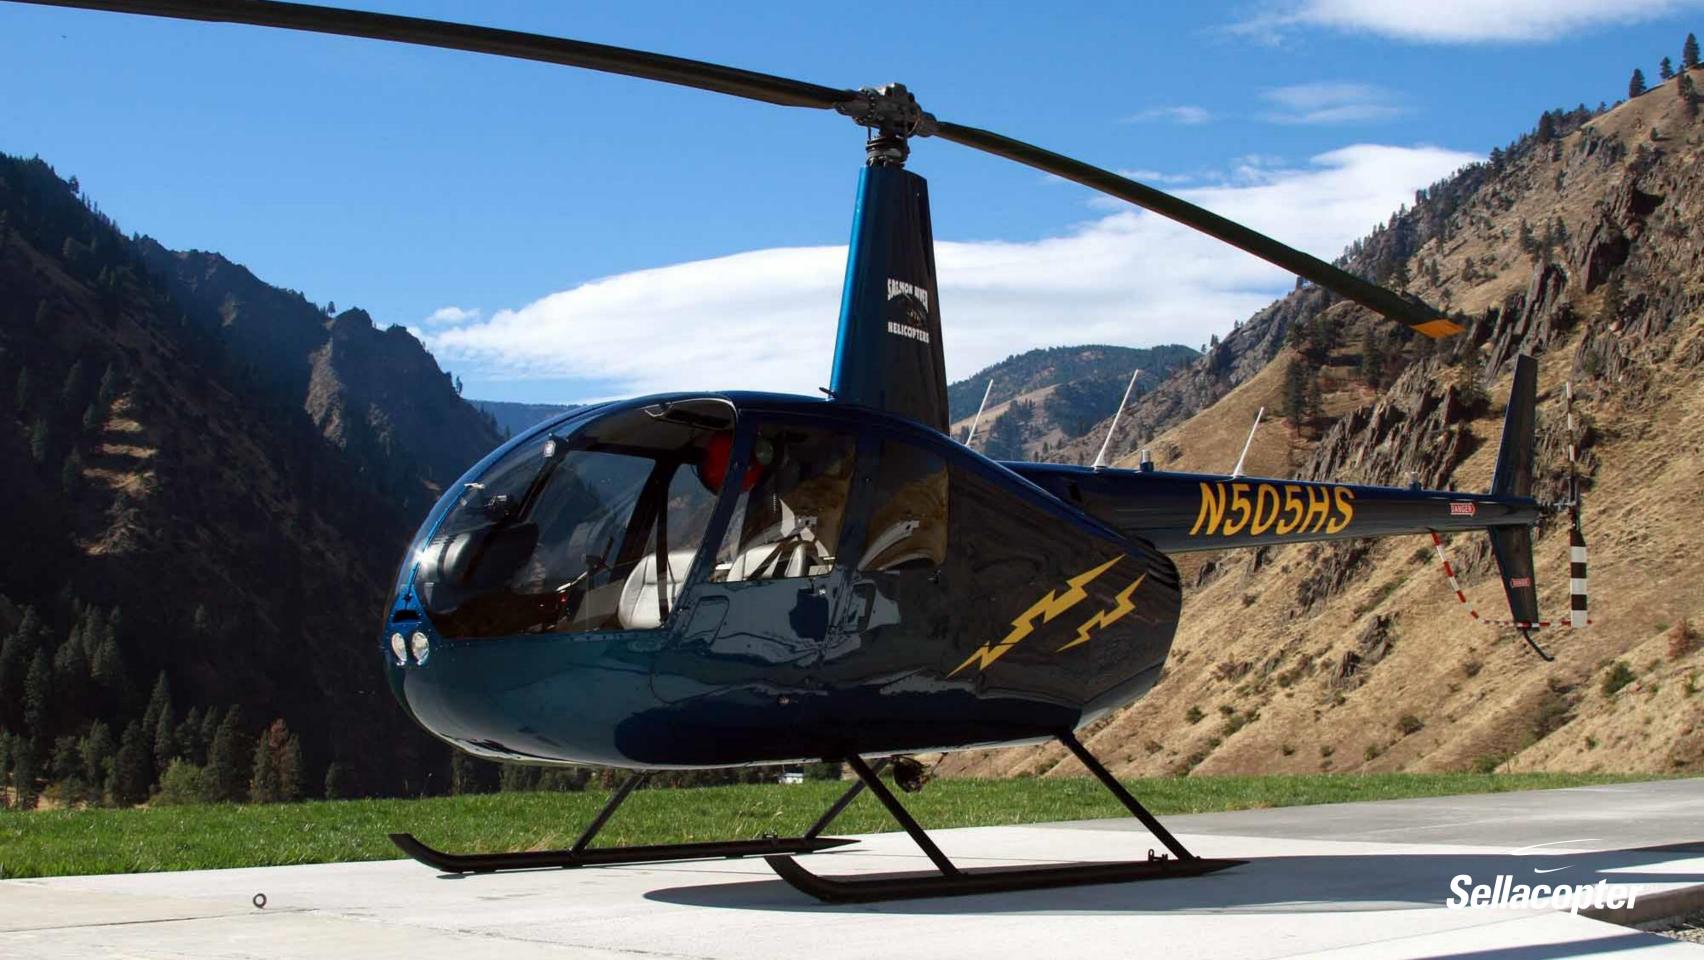

## 2013 Robinson R44 Raven II

SN: 13581 REG: N505HS

## 2013 Robinson R44 Raven II

SN: 13581 REG: N505HS

(512).233.6010 Wesley.R@sellacopter.com www.sellacopter.com **AIRFRAME** 

Airframe Total Time: 1,918.6 hours

TSMOH: First Run

One Owner Since New

**ENGINE** 

Engine Total Time: 1,918.6 hours

TSMOH: First Run

Serial No: L-35519-48E

**MAINTENANCE** 

Part 135 Operated and Maintained

Last Annual Inspection: March 2024

TR Blades Replaced: Nov 2020 @1,011.3 hrs

**ADDITIONAL EQUIPMENT** 

**Onboard Systems Keeperless Hook** 

**Bear Paws** 

Alaska Rack (left side)

**Ground Handling Wheels** 

**Dual Controls** 

**AVIONICS / INSTRUMENTS** 

**GPSMAP 496** 

FreeFlight Radar Altimeter

Pilot Side Accessory Bar

Bendix King KY196A Comm

GTX 345 Transponder w/ ADS-B Out

**Audio Controller** 

(TFM Radio will be removed)

**EXTERIOR** 

Blue with Yellow Lightning Accent

8/10

**INTERIOR** 

**Gray Leather** 

7/10

<sup>\*</sup>Specifications and times are subject to verification. Aircraft offered is subject to prior sale, lease, and / or withdrawal from the market.\*

1-855-SELLACOPTER (735-5226)