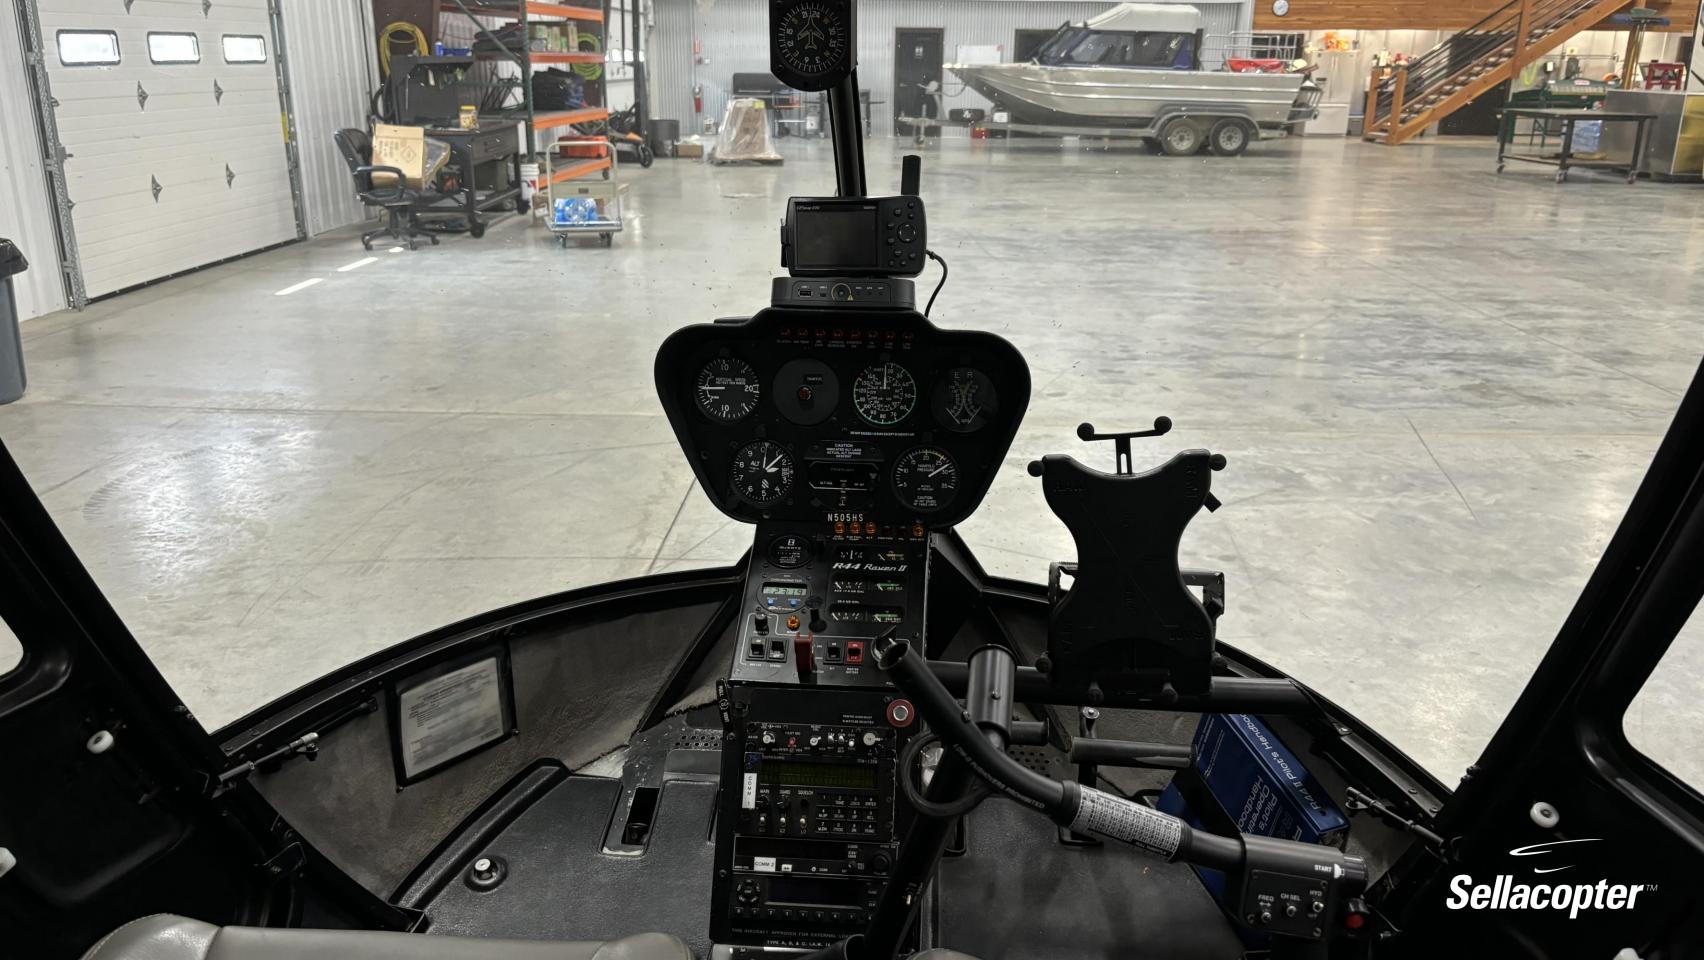

**Onboard Systems Keeperless Hook** 

**Bear Paws** 

Alaska Rack (left side)

**Ground Handling Wheels** 

**Dual Controls** 

**AVIONICS / INSTRUMENTS** 

**GPSMAP 496** 

FreeFlight Radar Altimeter

Pilot Side Accessory Bar

Bendix King KY196A Comm

GTX 345 Transponder w/ ADS-B Out

**Audio Controller** 

(TFM Radio will be removed)

**EXTERIOR** 

Blue with Yellow Lightning Accent

8/10