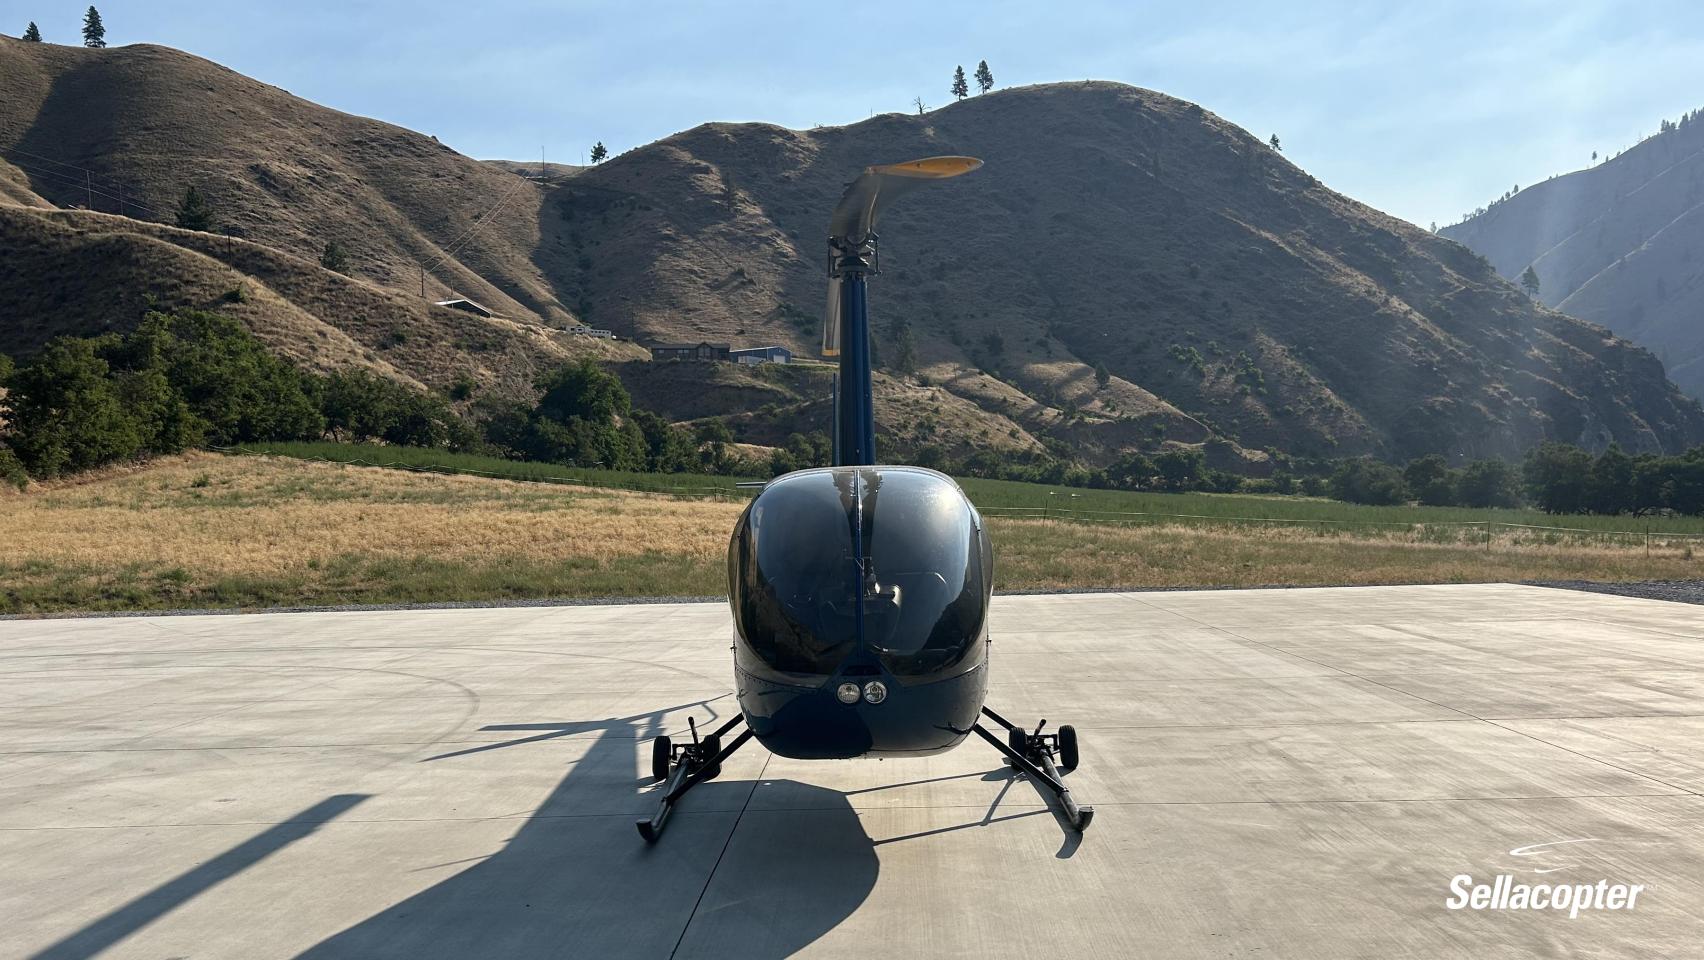

Pilot Side Accessory Bar

Bendix King KY196A Comm

GTX 345 Transponder w/ ADS-B Out

**Audio Controller** 

(TFM Radio will be removed)

**EXTERIOR** 

Blue with Yellow Lightning Accent

8/10