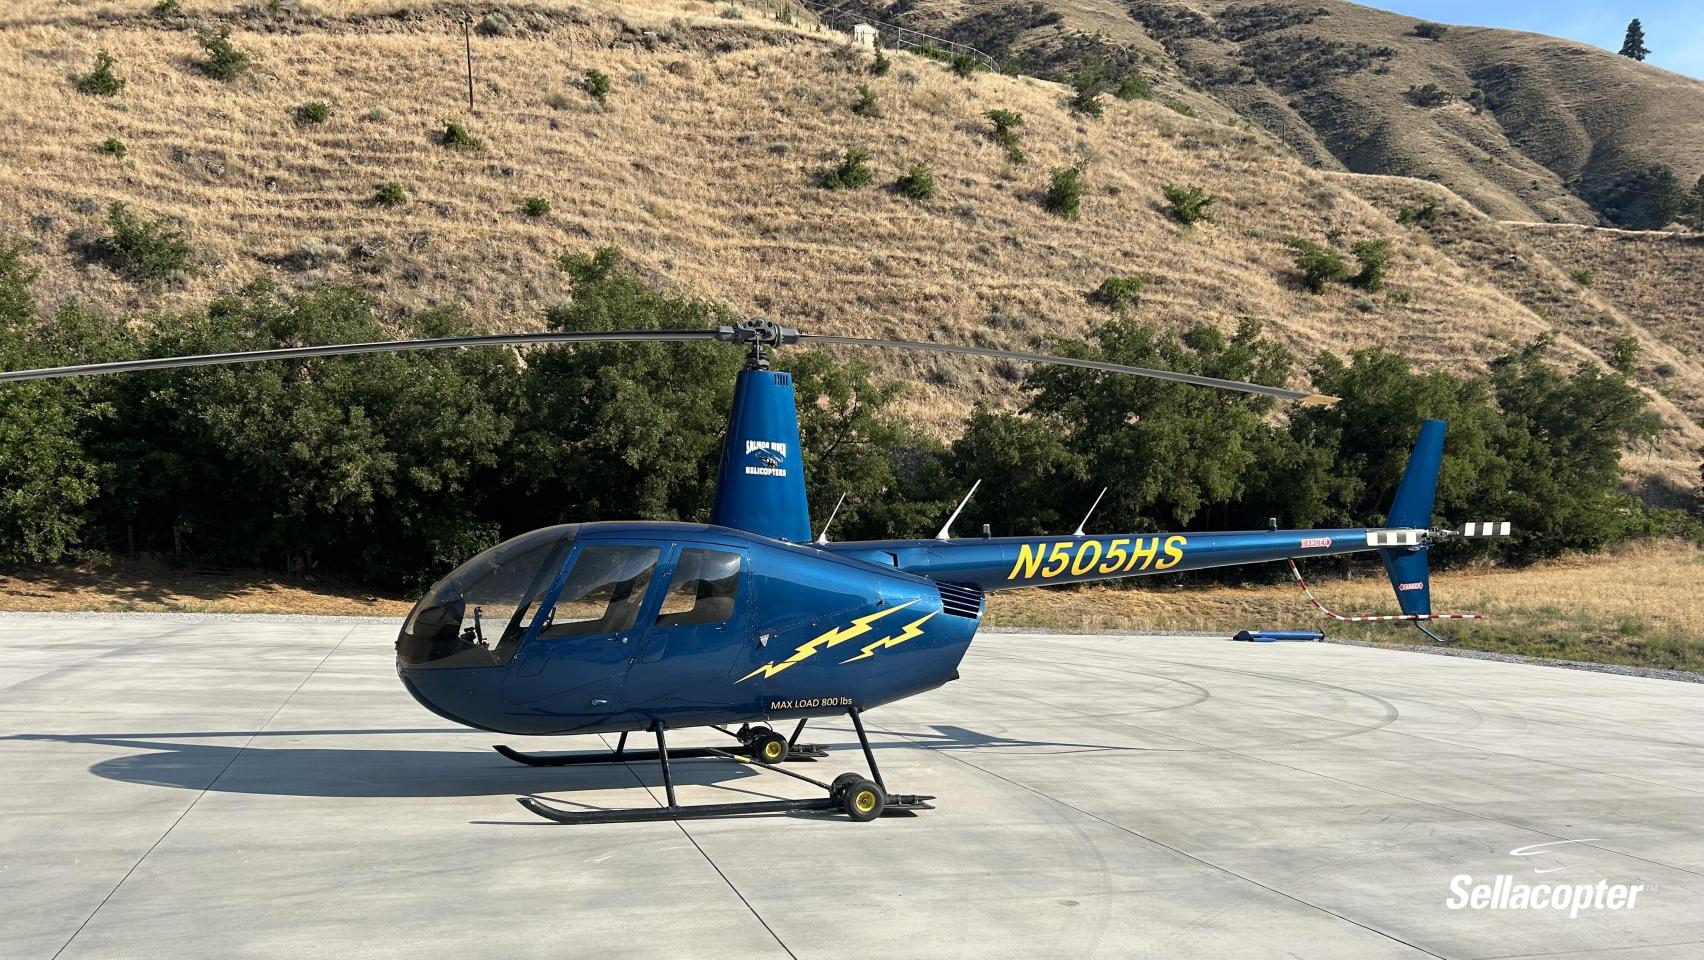

## 2013 Robinson R44 Raven II

SN: 13581 REG: N505HS

## 2013 Robinson R44 Raven II

SN: 13581 REG: N505HS

(512).233.6010 Wesley.R@sellacopter.com www.sellacopter.com **AIRFRAME** 

Airframe Total Time: 1,918.6 hours

TSMOH: First Run

One Owner Since New

**ENGINE** 

Engine Total Time: 1,918.6 hours

TSMOH: First Run

Serial No: L-35519-48E

**MAINTENANCE** 

Part 135 Operated and Maintained

Last Annual Inspection: March 2024

TR Blades Replaced: Nov 2020 @1,011.3 hrs

**ADDITIONAL EQUIPMENT** 

**Onboard Systems Keeperless Hook** 

**Bear Paws** 

Alaska Rack (left side)

**Ground Handling Wheels** 

**Dual Controls** 

**AVIONICS / INSTRUMENTS** 

**GPSMAP 496** 

FreeFlight Radar Altimeter

Pilot Side Accessory Bar

Bendix King KY196A Comm

GTX 345 Transponder w/ ADS-B Out

**Audio Controller** 

(TFM Radio will be removed)

**EXTERIOR** 

Blue with Yellow Lightning Accent

8/10

**INTERIOR** 

**Gray Leather** 

7/10

<sup>\*</sup>Specifications and times are subject to verification. Aircraft offered is subject to prior sale, lease, and / or withdrawal from the market.\*

1-855-SELLACOPTER (735-5226)