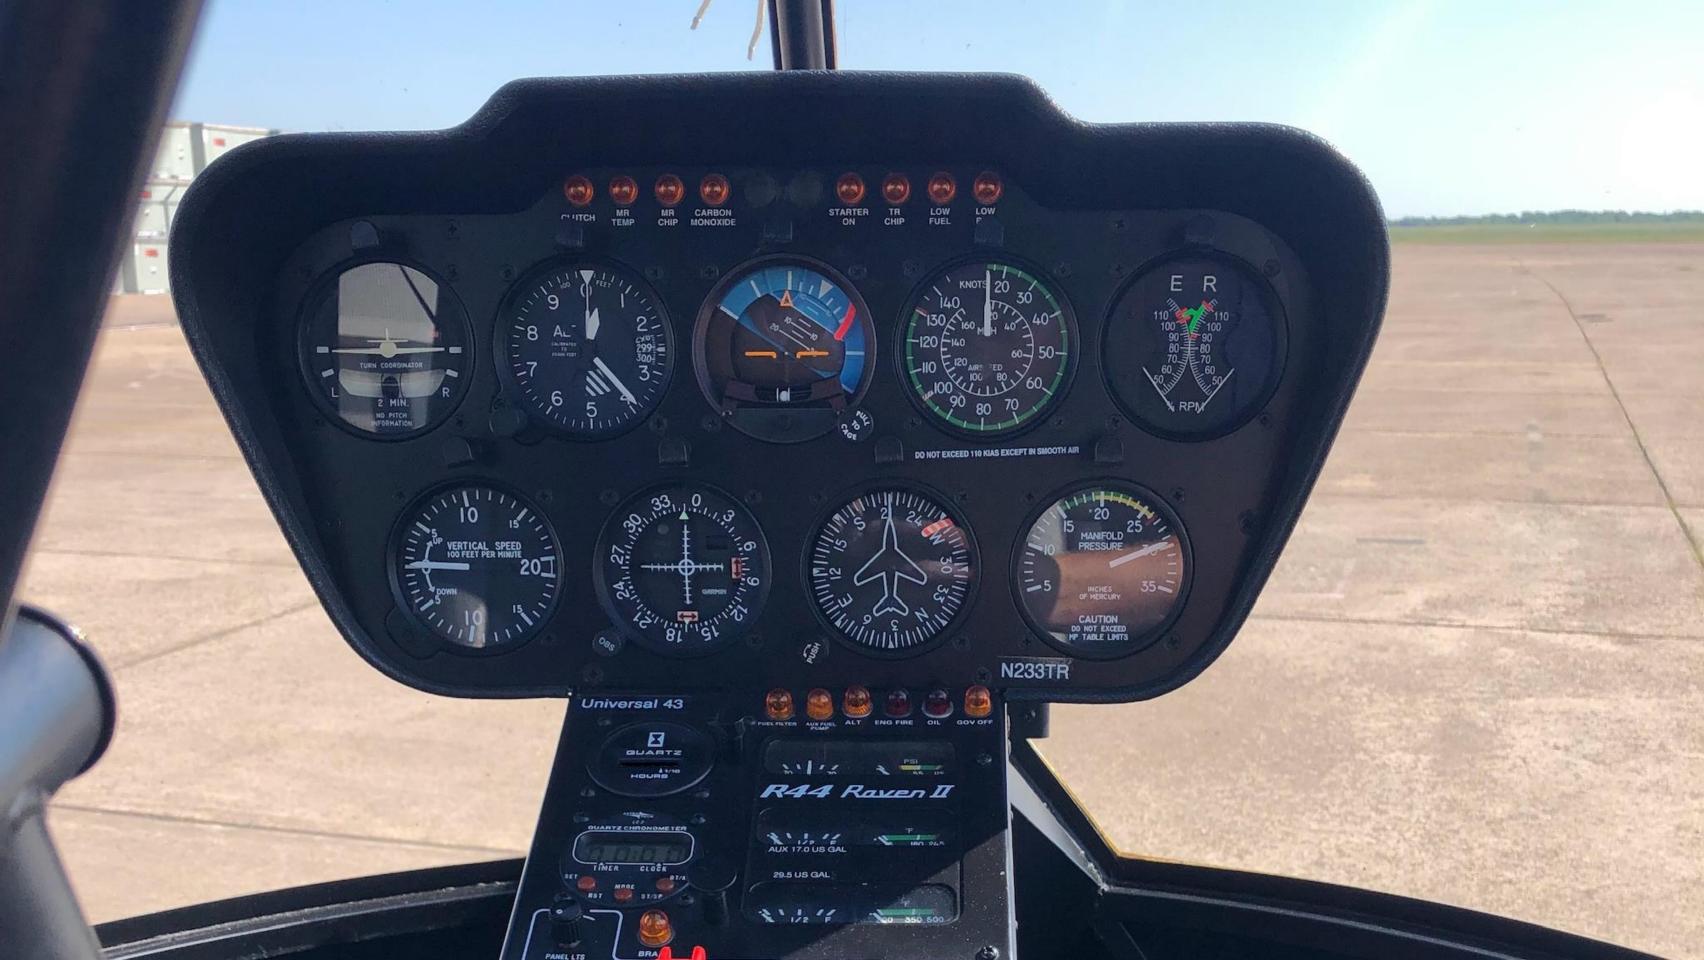

#### **AVIONICS / INSTRUMENTS**

9-Hole IFR Panel

**Attitude Indicator** 

**Turn Coordinator** 

VOR Receiver w/ Glideslope

**Directional Gyro** 

Garmin GNS 430 Nav/Comm

GTX 345 Transponder w/ ADS-B In & Out

Garmin GMA 340 Audio Controller