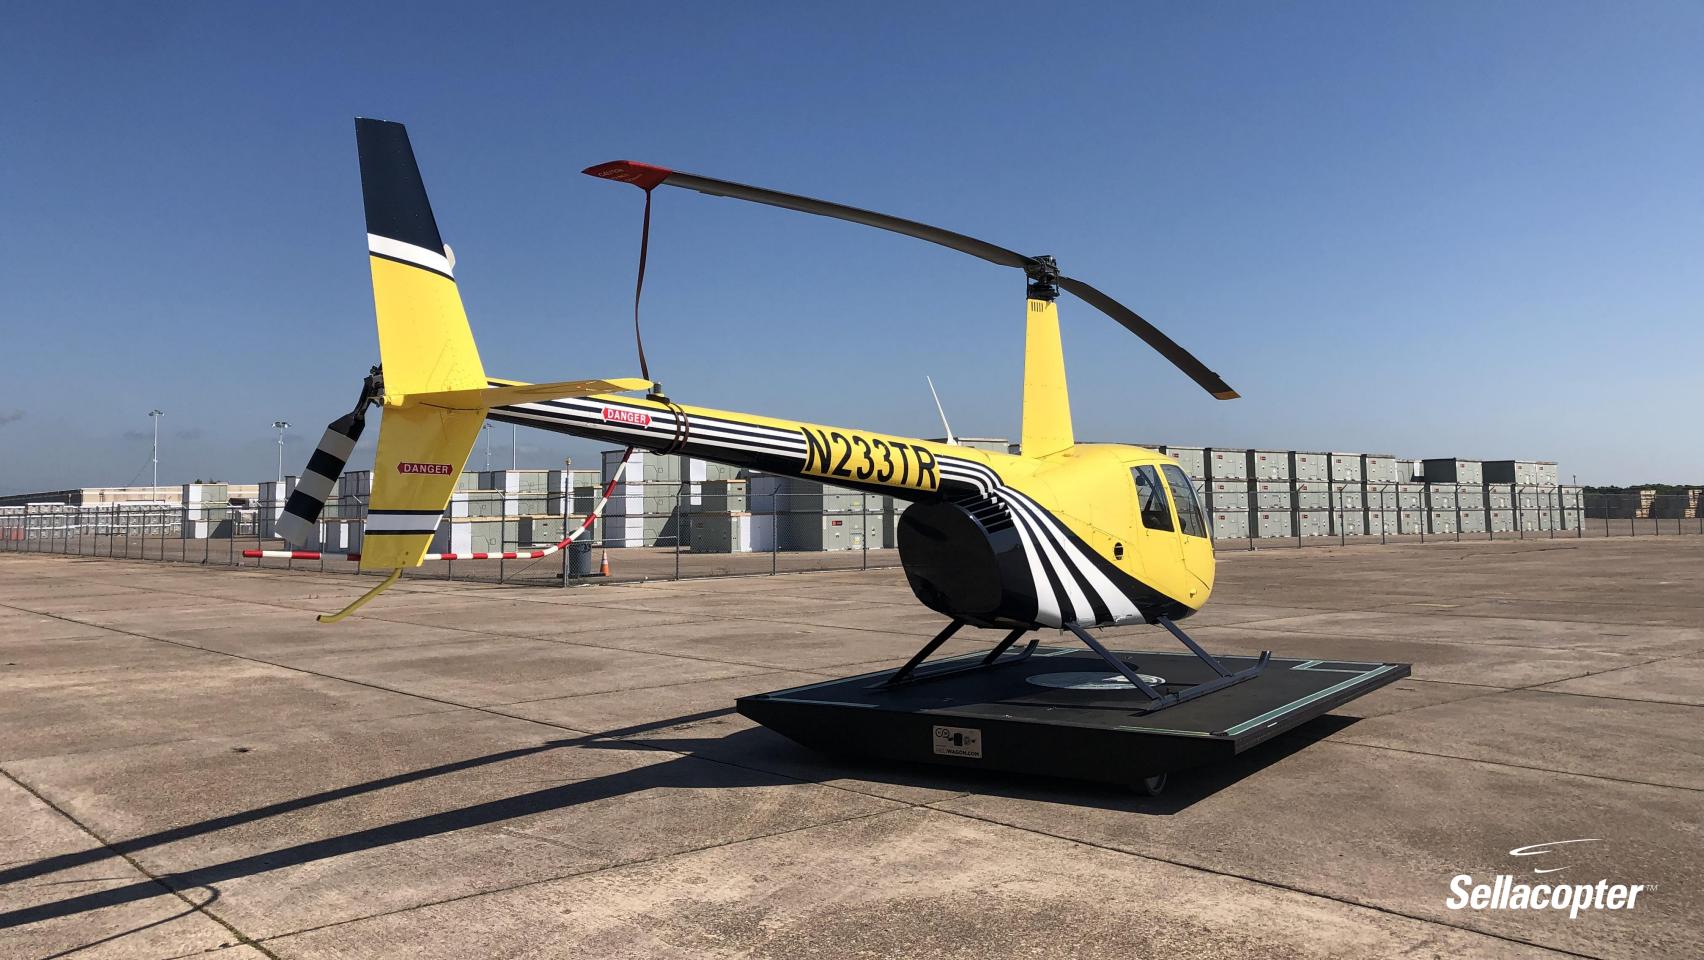

: 4,139.6 hours

Serial No: L-30752-48A

#### **MAINTENANCE**

All AD's and SB's Complied with

AD Compliant TR Blades - August 2023

Last Overhaul: October 2017

#### **ADDITIONAL EQUIPMENT**

**Bear Paws** 

**Fuel Bladders** 

**Ground Handling Wheels** 

**Dual Controls** 

#### **AVIONICS / INSTRUMENTS**

9-Hole IFR Panel

**Attitude Indicator** 

**Turn Coordinator** 

VOR Receiver w/ Glideslope

**Directional Gyro** 

Garmin GNS 430 Nav/Comm

GTX 345 Transponder w/ ADS-B In & Out

Garmin GMA 340 Audio Controller

#### **EXTERIOR**

Yellow with Black & White Stripes

8/10

Painted 2017

### **INTERIOR**

Dark Gray Leather

8/10

<sup>\*</sup>Specifications and times are subject to verification. Aircraft offered is subject to prior sale, lease, and / or withdrawal from the market.\*



















1-855-SELLACOPTER (735-5226)

Sales@sellacopter.com

Sellacopter.com