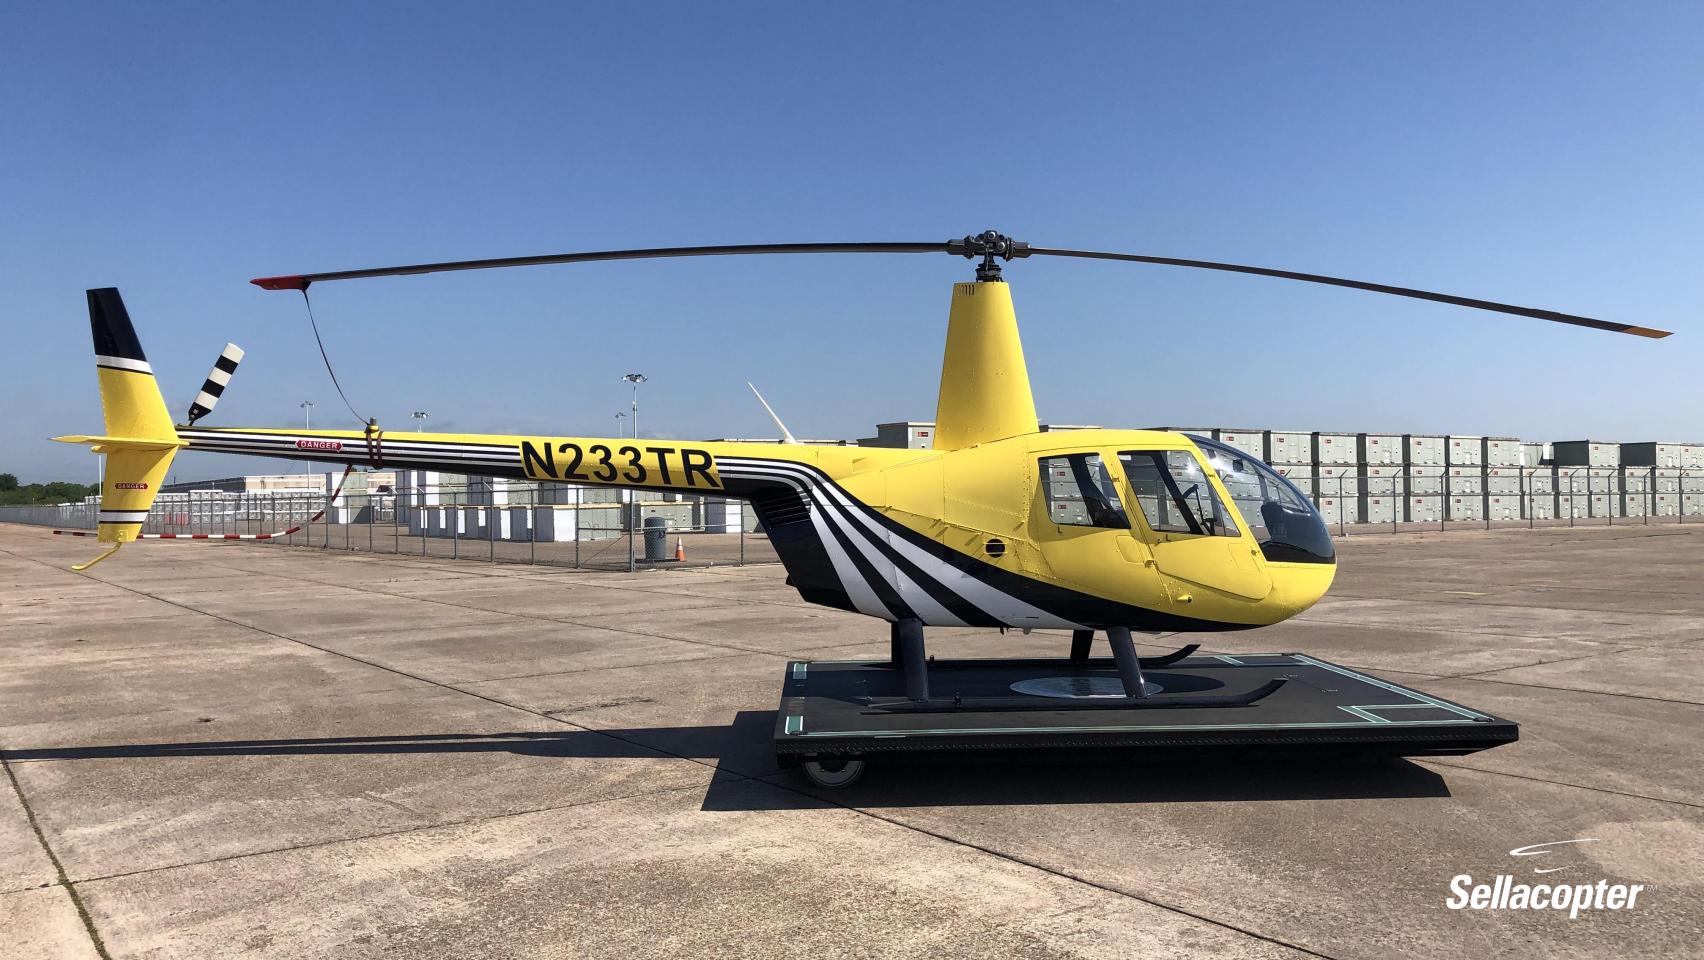

# 2003 Robinson R44 Raven II

SN: 10062 REG: N233TR

#### **EXTERIOR**

Yellow with Black & White Stripes

8/10

Painted 2017