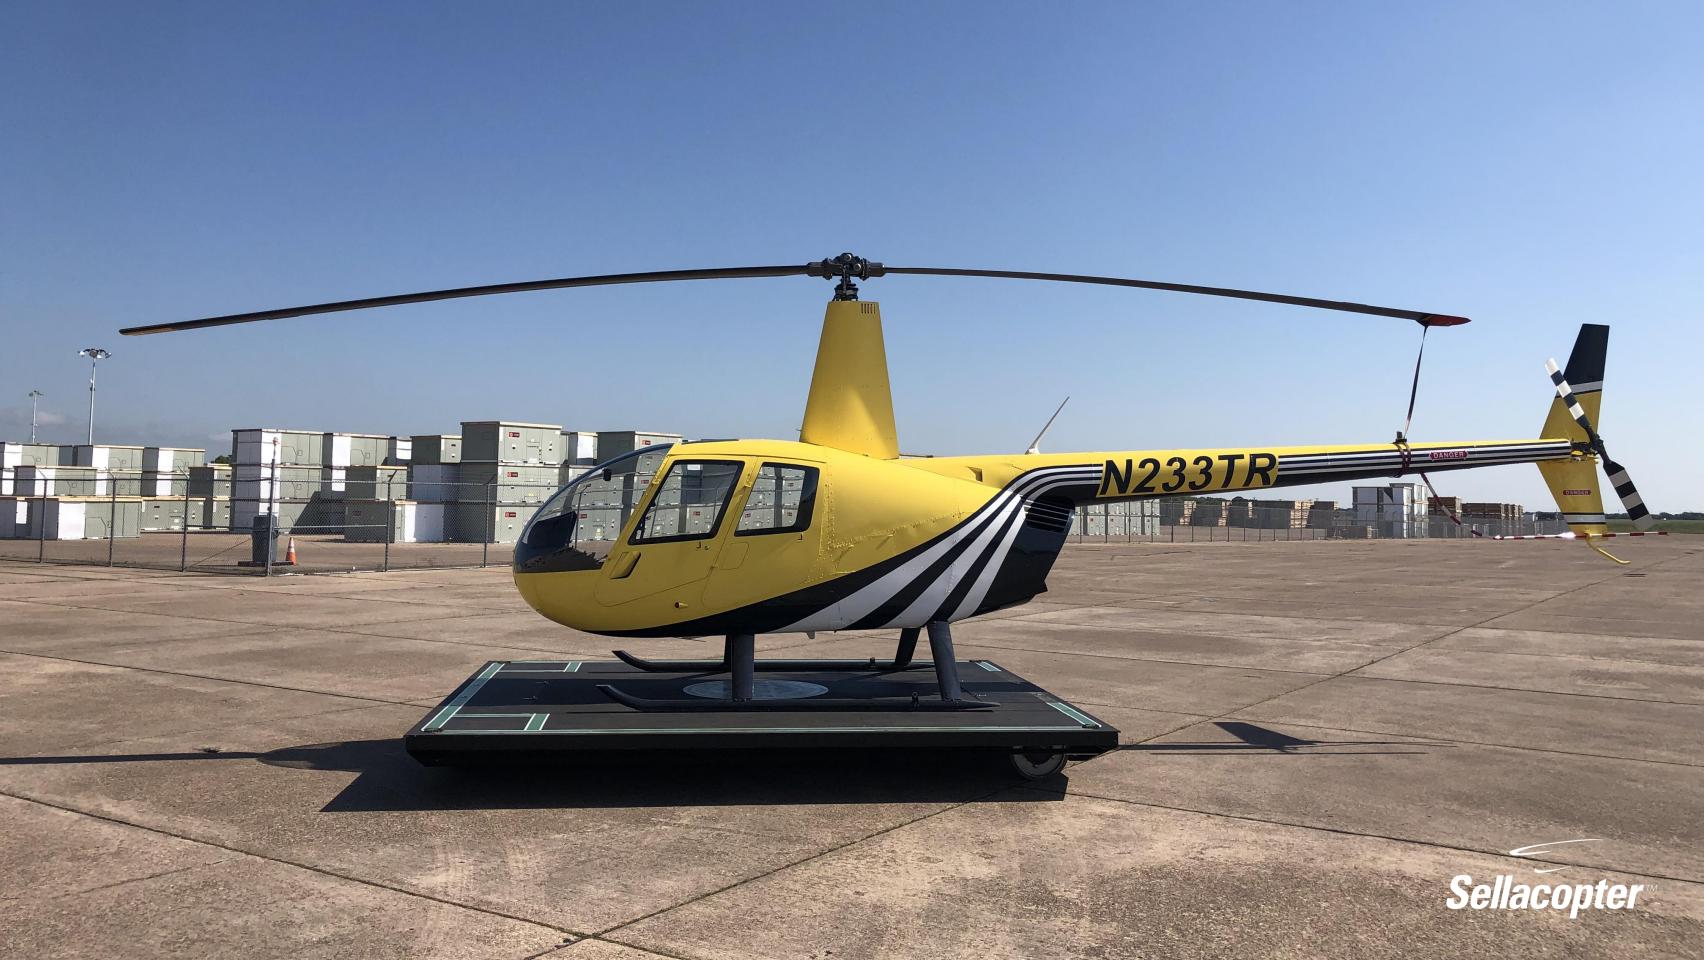

# 2003 Robinson R44 Raven II

SN: 10062 REG: N233TR







## 2003 Robinson R44 Raven II

SN: 10062 REG: N233TR

(512).877.5111 Matt.L@sellacopter.com www.sellacopter.com

#### **AIRFRAME**

TSMOH: 1,000.9 hours

Airframe Total Time: 5,398.4 hours

#### **ENGINE**

TSMOH: 1,000.9 hours

Engine Total Time: 4,139.6 hours

Serial No: L-30752-48A

#### **MAINTENANCE**

All AD's and SB's Complied with

AD Compliant TR Blades - August 2023

Last Overhaul: October 2017

#### **ADDITIONAL EQUIPMENT**

**Bear Paws** 

**Fuel Bladders** 

**Ground Handling Wheels** 

**Dual Controls** 

#### **AVIONICS / INSTRUMENTS**

9-Hole IFR Panel

**Attitude Indicator** 

**Turn Coordinator** 

VOR Receiver w/ Glideslope

**Directional Gyro** 

Garmin GNS 430 Nav/Comm

GTX 345 Transponder w/ ADS-B In & Out

Garmin GMA 340 Audio Controller

#### **EXTERIOR**

Yello