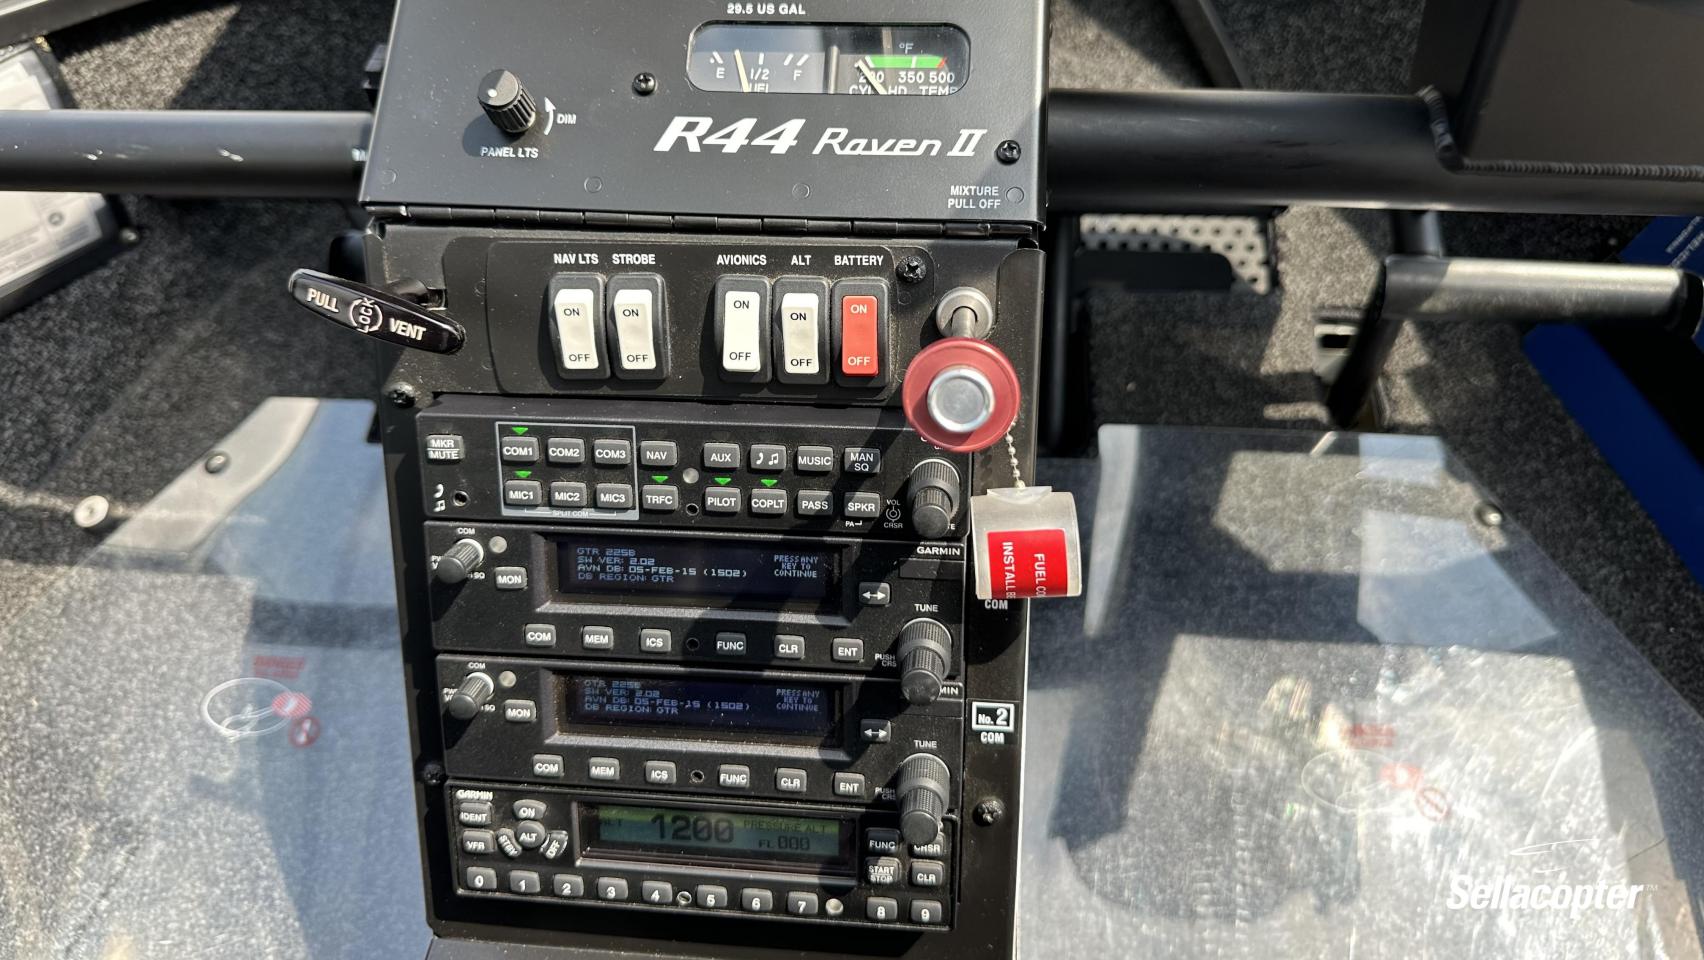

Aspen 1000H

Garmin 725 w/ ADS-B IN (Pilot Side Accessory Bar)

GTX 330ES Transponder w/ ADS-B Out

**GMA 350 Audio Panel** 

2x GTR 225B Comms

Integra ELT

**MAINTENANCE** 

Complete Records Since New