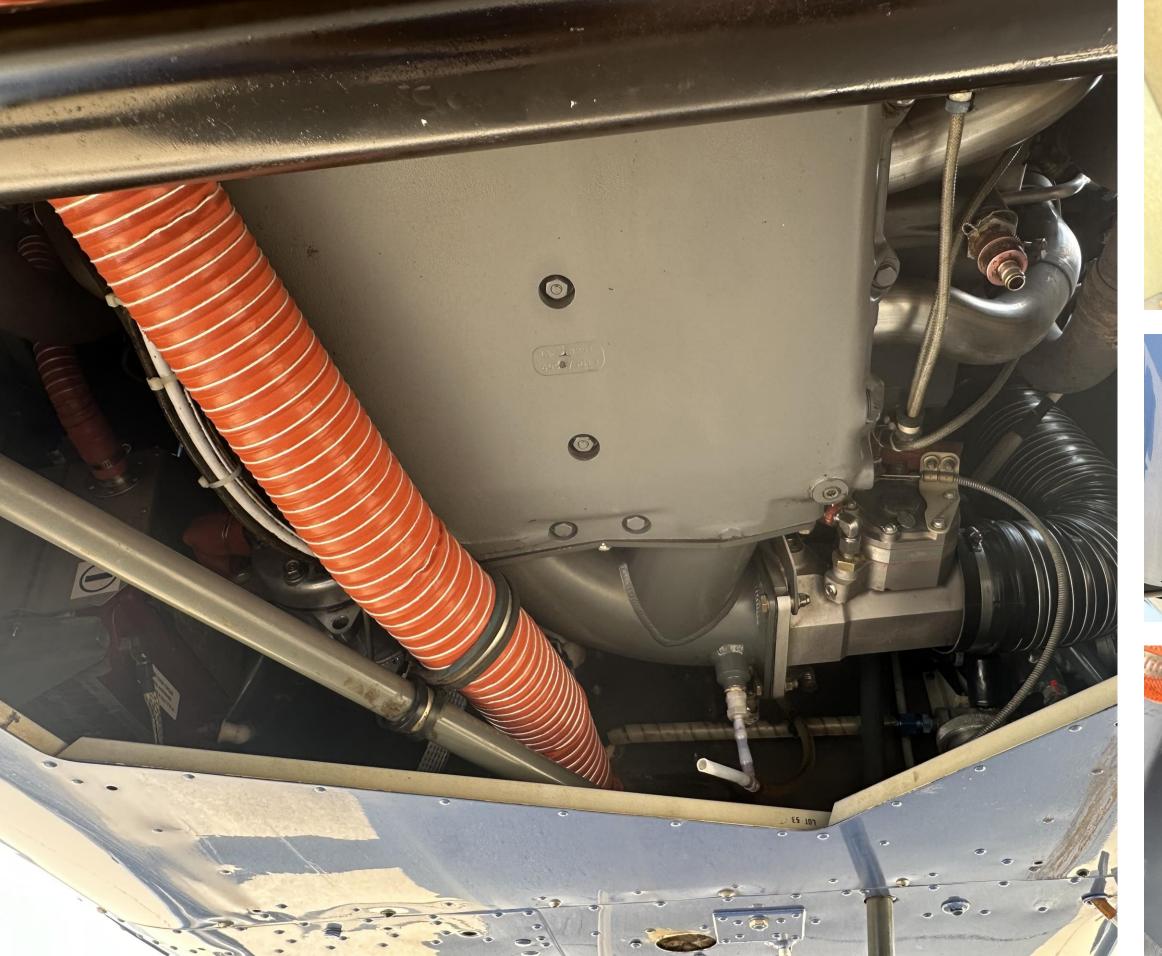

## 2015 Robinson R44 Raven II

SN: 13750 REG: N433LM **AIRFRAME** 

Airframe Total Time: 694 hours

No Known Damage History

**ENGINE** 

Engine Total Time: 694 hours

Serial No: L-35899-48E

**AVIONICS / INSTRUMENTS** 