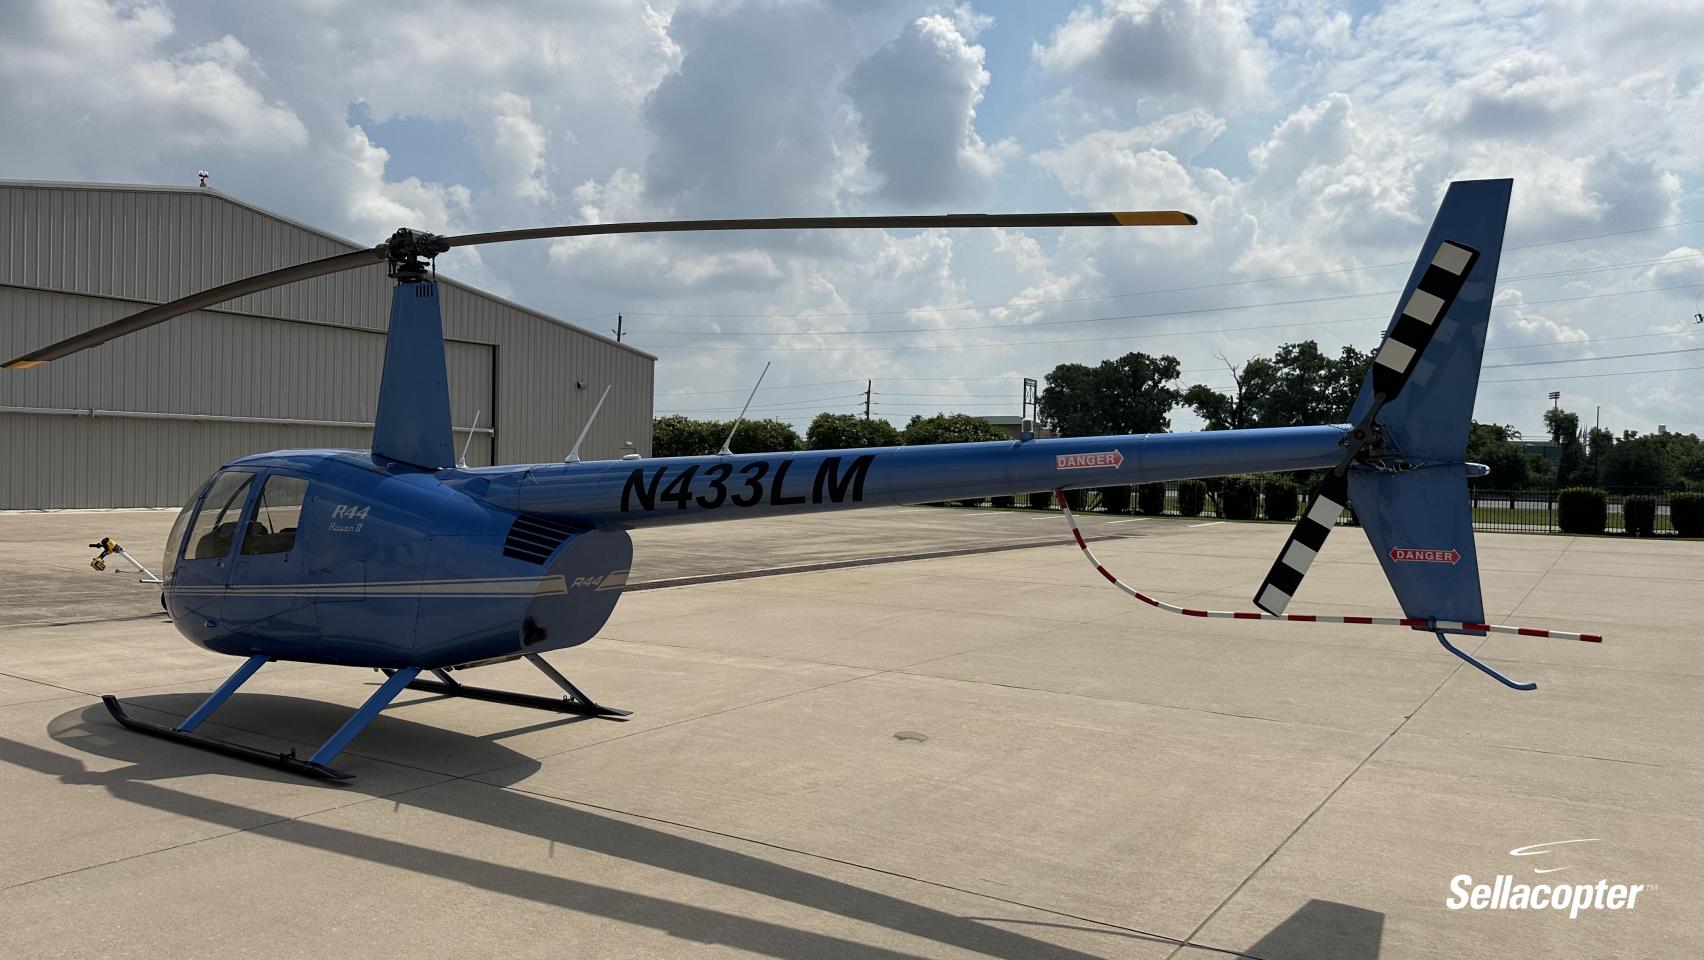

## 2015 Robinson R44 Raven II

SN: 13750 REG: N433LM

## 2015 Robinson R44 Raven II

SN: 13750 REG: N433LM **AIRFRAME** 

Airframe Total Time: 694 hours

No Known Damage History

**ENGINE** 

Engine Total Time: 694 hours

Serial No: L-35899-48E

**AVIONICS / INSTRUMENTS** 

MR Blades Replaced Dec 2019 @450hrs

Last Annual Inspection: April 2024

**Extensive Inspection Performed During Annual** 

**EXTERIOR** 

Blue with Silver Accent Stripe

9/10

**ADDITIONAL EQUIPMENT** 

**Dual Controls** 