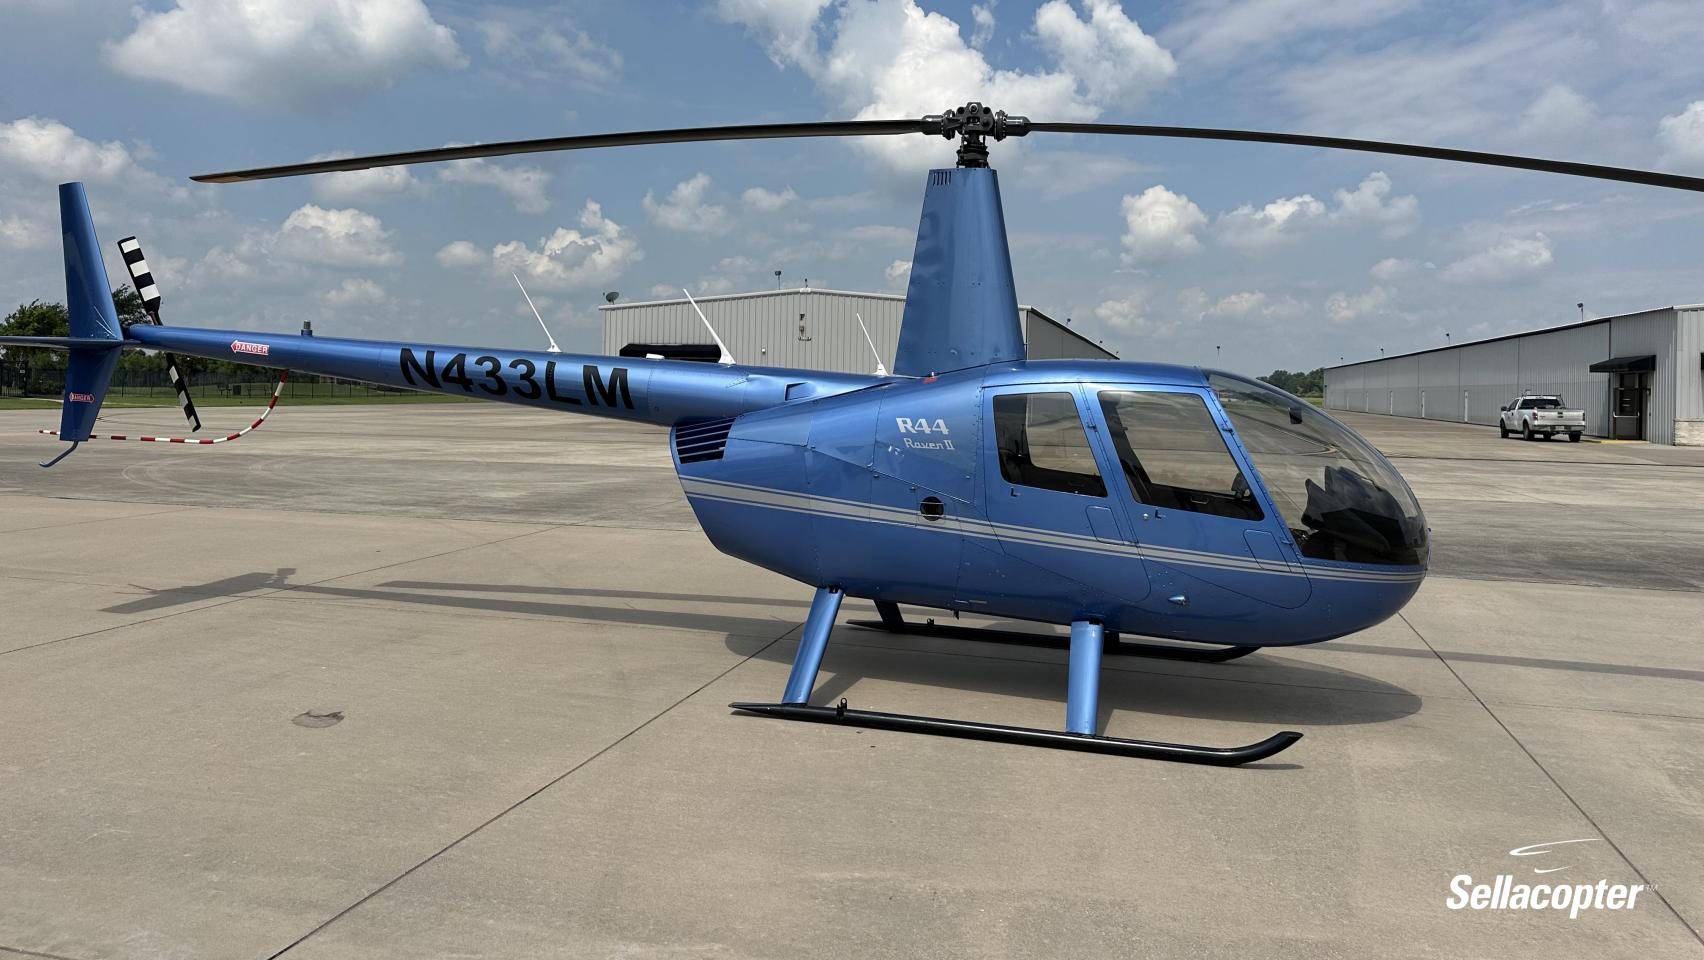

## 2015 Robinson R44 Raven II

SN: 13750 REG: N433LM

## 2015 Robinson R44 Raven II

SN: 13750 REG: N433LM **AIRFRAME** 

Airframe Total Time: 694 hours

No Known Damage History

**ENGINE** 

Engine Total Time: 694 hours

Serial No: L-35899-48E

**AVIONICS / INSTRUMENTS** 

MR Blades Replaced Dec 2019 @450hrs

Last Annual Inspection: April 2024

**Extensive Inspection Performed During Annual** 

**EXTERIOR** 

Blue with Silver Accent Stripe

9/10

**ADDITIONAL EQUIPMENT** 

**Dual Controls** 