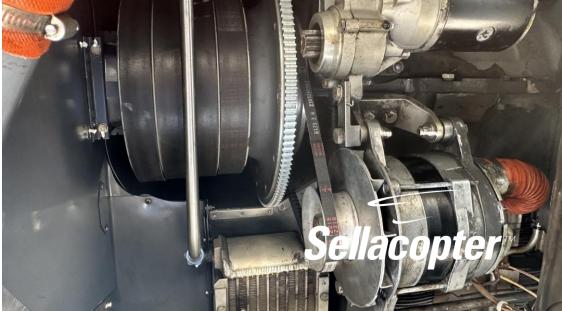

## 2015 Robinson R44 Raven II

SN: 13750 REG: N433LM **AIRFRAME** 

Airframe Total Time: 694 hours

No Known Damage History

**ENGINE** 

Engine Total Time: 694 hours

Serial No: L-35899-48E

**AVIONICS / INSTRUMENTS** 