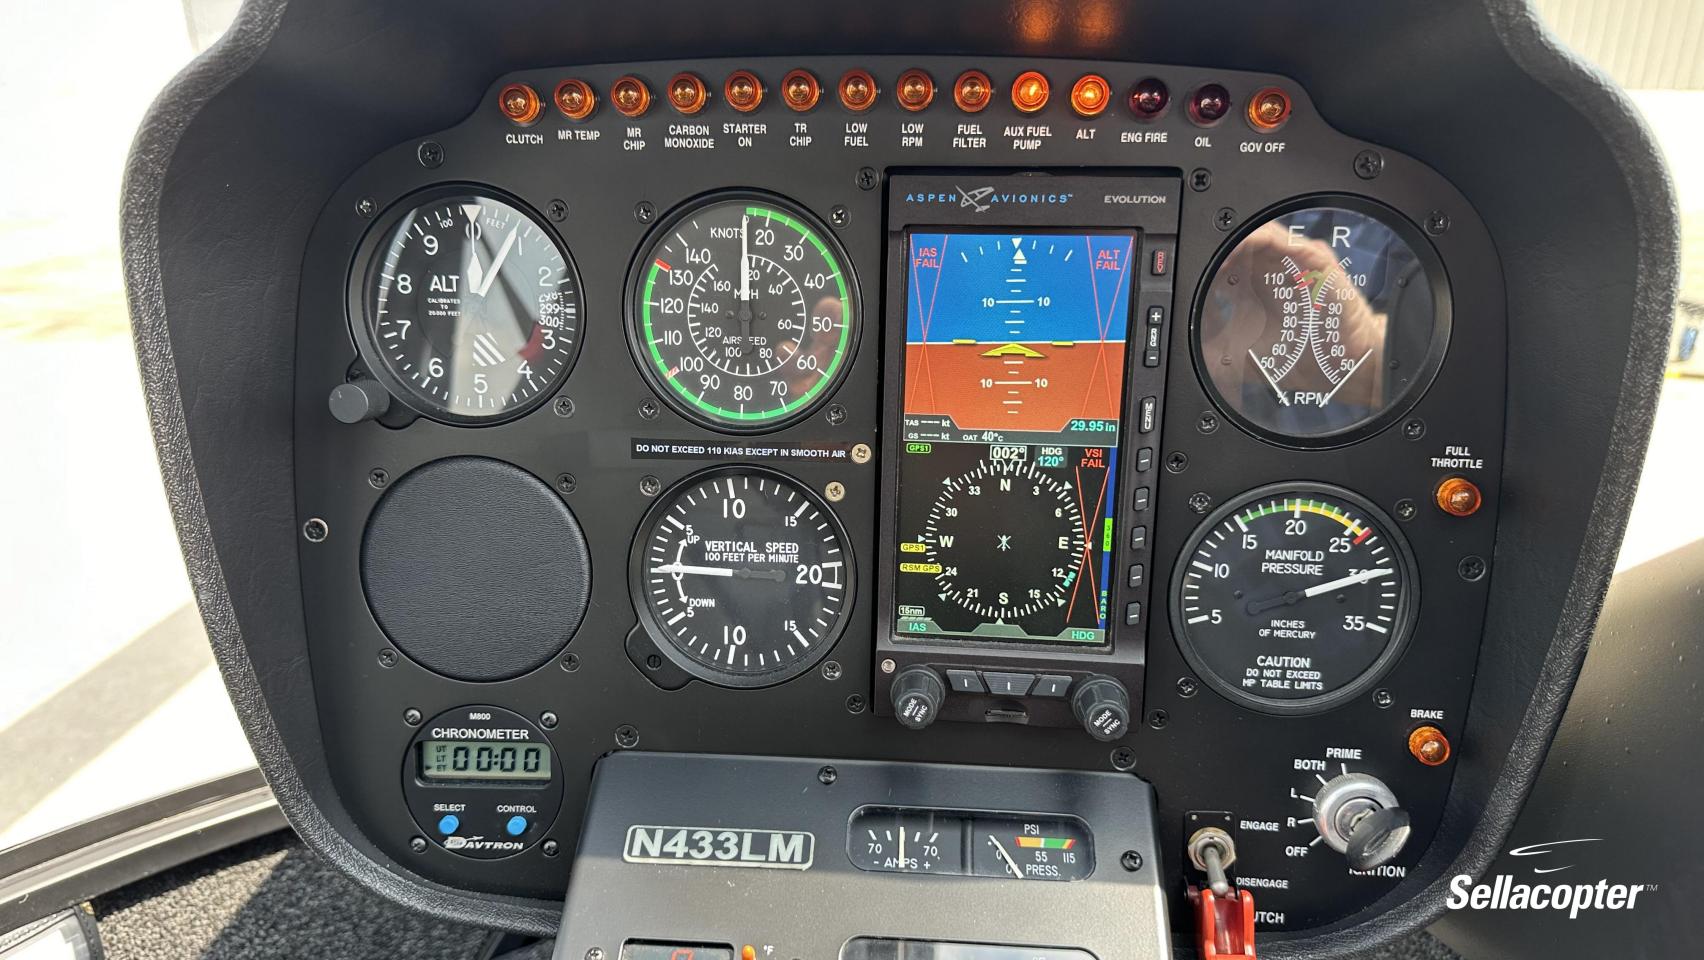

Aspen 1000H

Garmin 725 w/ ADS-B IN (Pilot Side Accessory Bar)

GTX 330ES Transponder w/ ADS-B Out

**GMA 350 Audio Panel** 

2x GTR 225B Comms

Integra ELT

**MAINTENANCE** 

Complete Records Since New