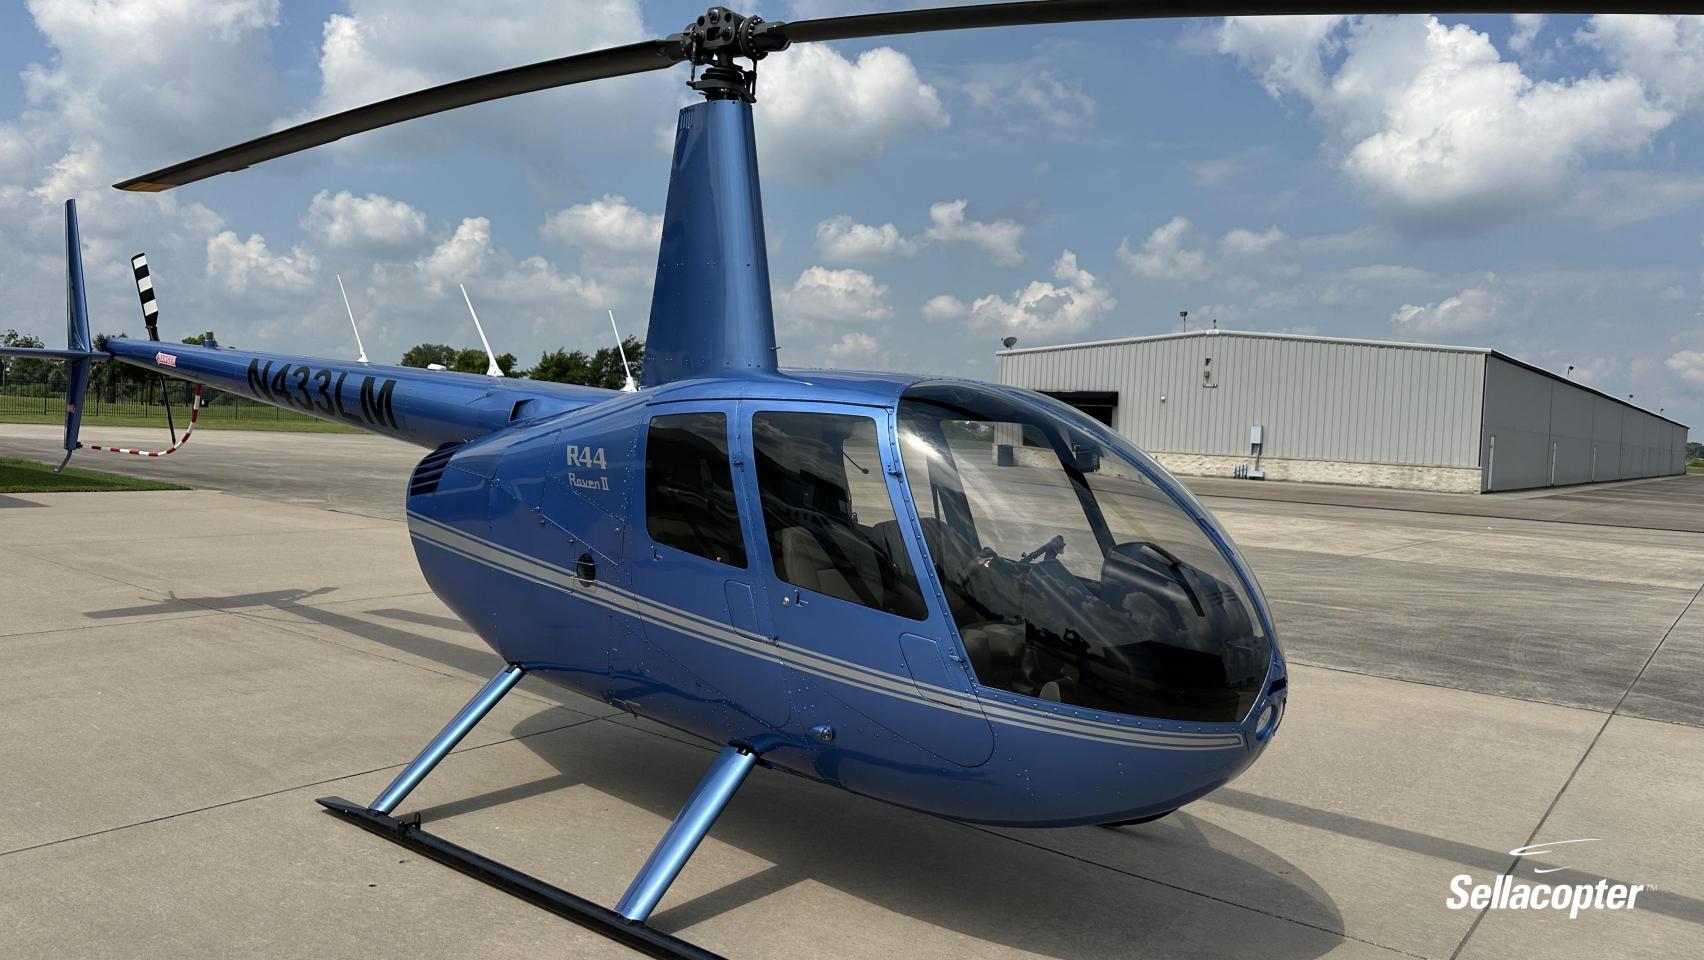

## 2015 Robinson R44 Raven II

SN: 13750 REG: N433LM

## 2015 Robinson R44 Raven II

SN: 13750 REG: N433LM **AIRFRAME** 

Airframe Total Time: 694 hours

No Known Damage History

**ENGINE** 

Engine Total Time: 694 hours

Serial No: L-35899-48E

**AVIONICS / INSTRUMENTS** 

MR Blades Replaced Dec 2019 @450hrs

Last Annual Inspection: April 2024

**Extensive Inspection Performed During Annual** 

**EXTERIOR** 

Blue with Silver Accent Stripe

9/10

**ADDITIONAL EQUIPMENT** 

**Dual Controls** 

**INTERIOR** 

New Gray Leather Interior

10/10

<sup>(512).886.8220</sup> John.L@sellacopter.com www.sellacopter.com

 $<sup>*</sup>Specifications \ and \ times \ are \ subject \ to \ verification. \ Aircraft \ offered \ is \ subject \ to \ prior \ sale, \ lease, \ and \ / \ or \ with \ drawal \ from \ the \ market.$ 