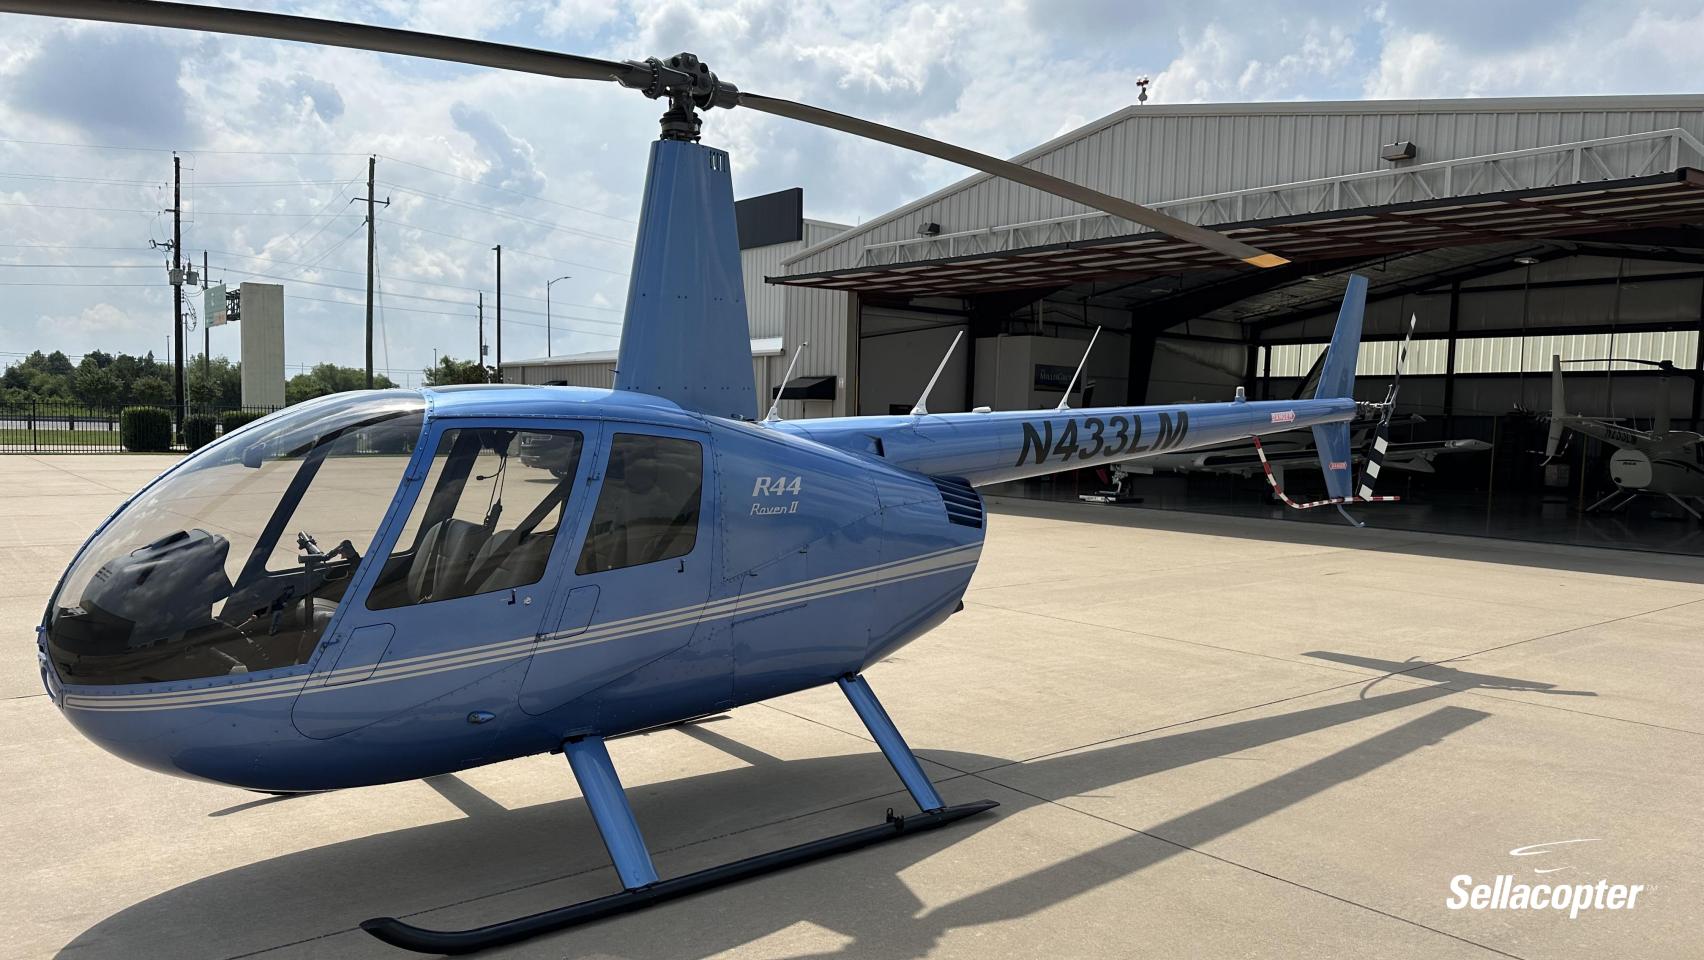

## 2015 Robinson R44 Raven II

SN: 13750 REG: N433LM

## 2015 Robinson R44 Raven II

SN: 13750 REG: N433LM **AIRFRAME** 

Airframe Total Time: 694 hours

No Known Damage History

**ENGINE** 

Engine Total Time: 694 hours

Serial No: L-35899-48E

**AVIONICS / INSTRUMENTS** 

MR Blades Replaced Dec 2019 @450hrs

Last Annual Inspection: April 2024

**Extensive Inspection Performed During Annual** 

**EXTERIOR** 

Blue with Silver Accent Stripe

9/10

**ADDITIONAL EQUIPMENT** 

**Dual Controls** 