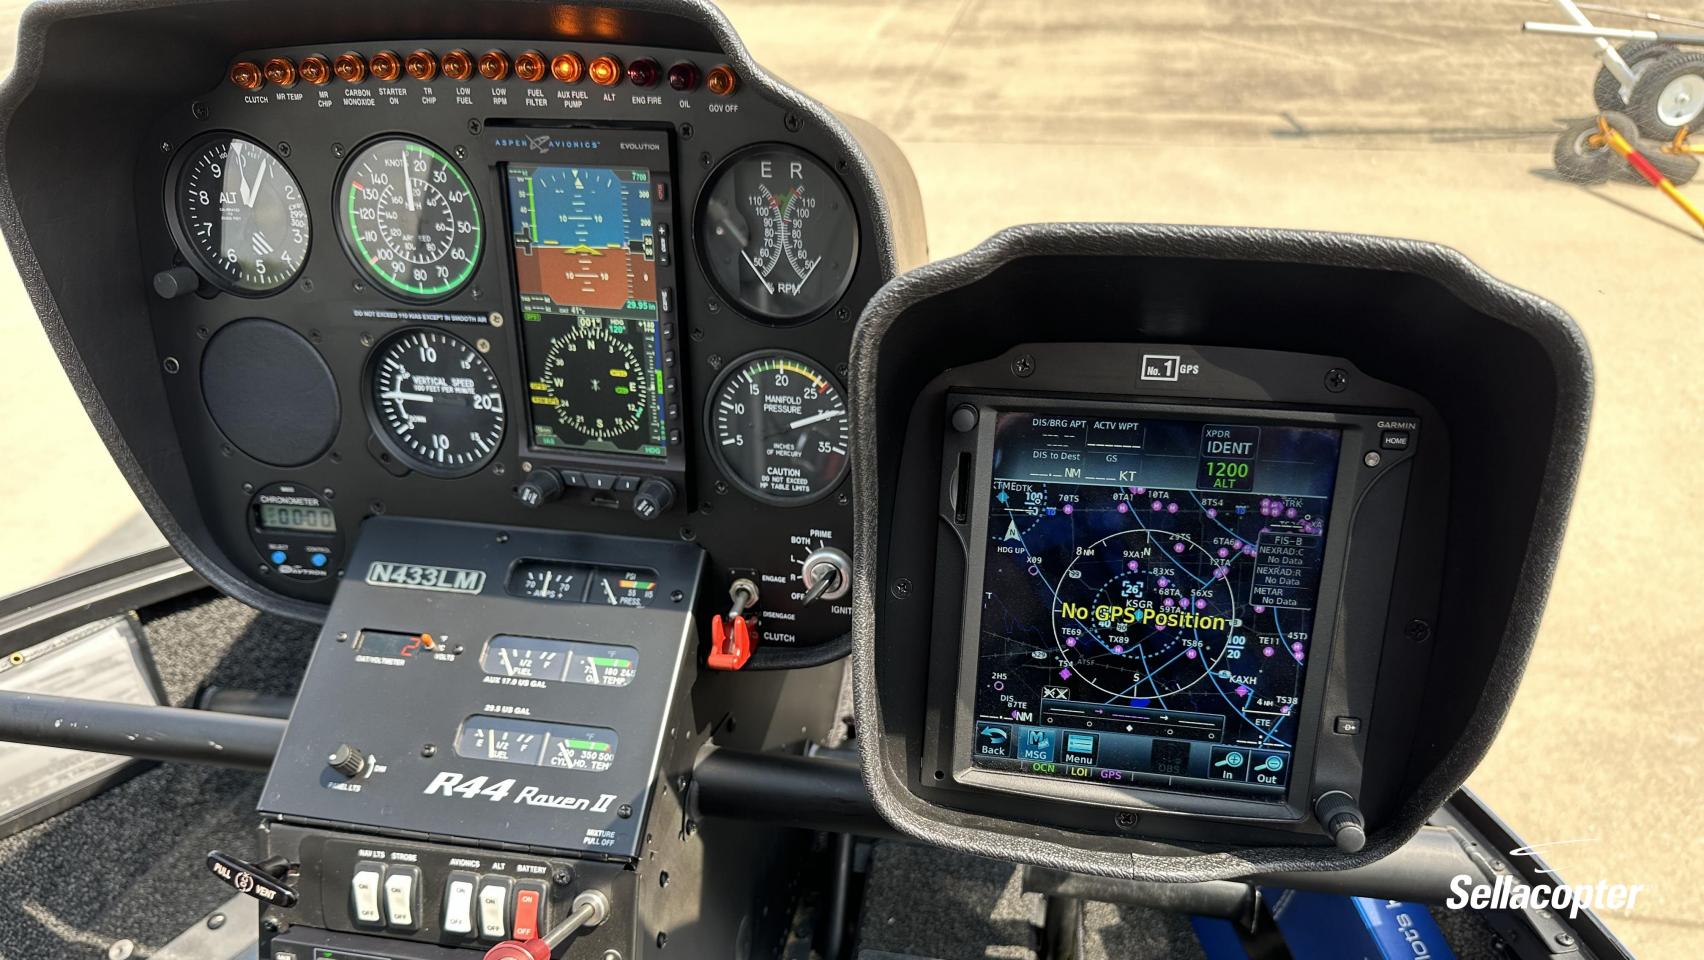

Aspen 1000H

Garmin 725 w/ ADS-B IN (Pilot Side Accessory Bar)

GTX 330ES Transponder w/ ADS-B Out

**GMA 350 Audio Panel** 

2x GTR 225B Comms

Integra ELT

**MAINTENANCE** 

Complete Records Since New