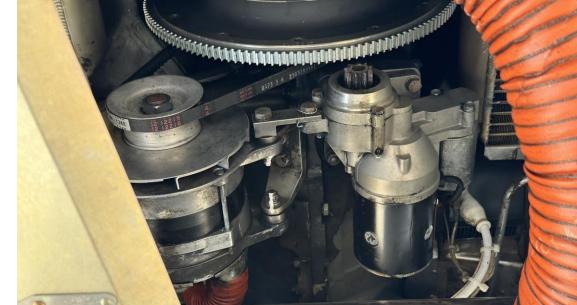

## 2015 Robinson R44 Raven II

SN: 13750 REG: N433LM **AIRFRAME** 

Airframe Total Time: 694 hours

No Known Damage History

**ENGINE** 

Engine Total Time: 694 hours

Serial No: L-35899-48E

**AVIONICS / INSTRUMENTS** 