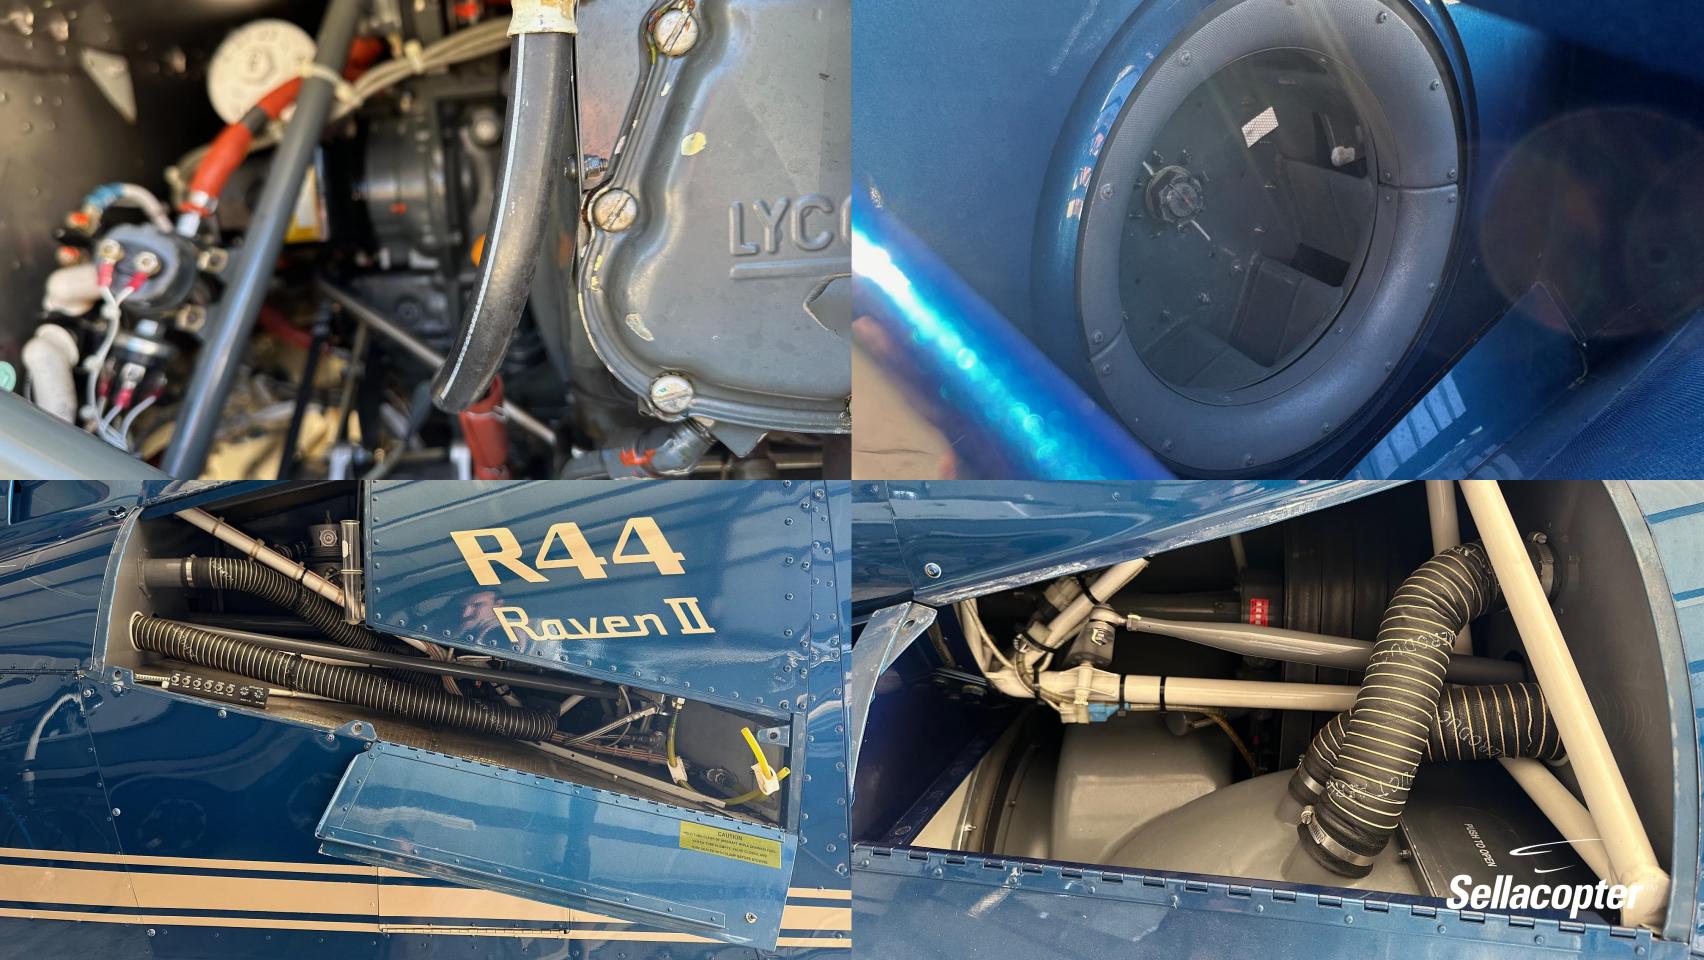

#### **ENGINE**

Engine Total Time: 627.0 hours

TSMOH: 627.0 hours

Serial No: L-36509-48E

### **ADDITIONAL EQUIPMENT**

**Fuel Bladders** 

New AD-Compliant TR Blades Included

MR Blades replaced July 2023

Ground Handling Wheels, Tow Cart, & Tow Bar

4 Bose A20 Headsets

**Dual Controls** 