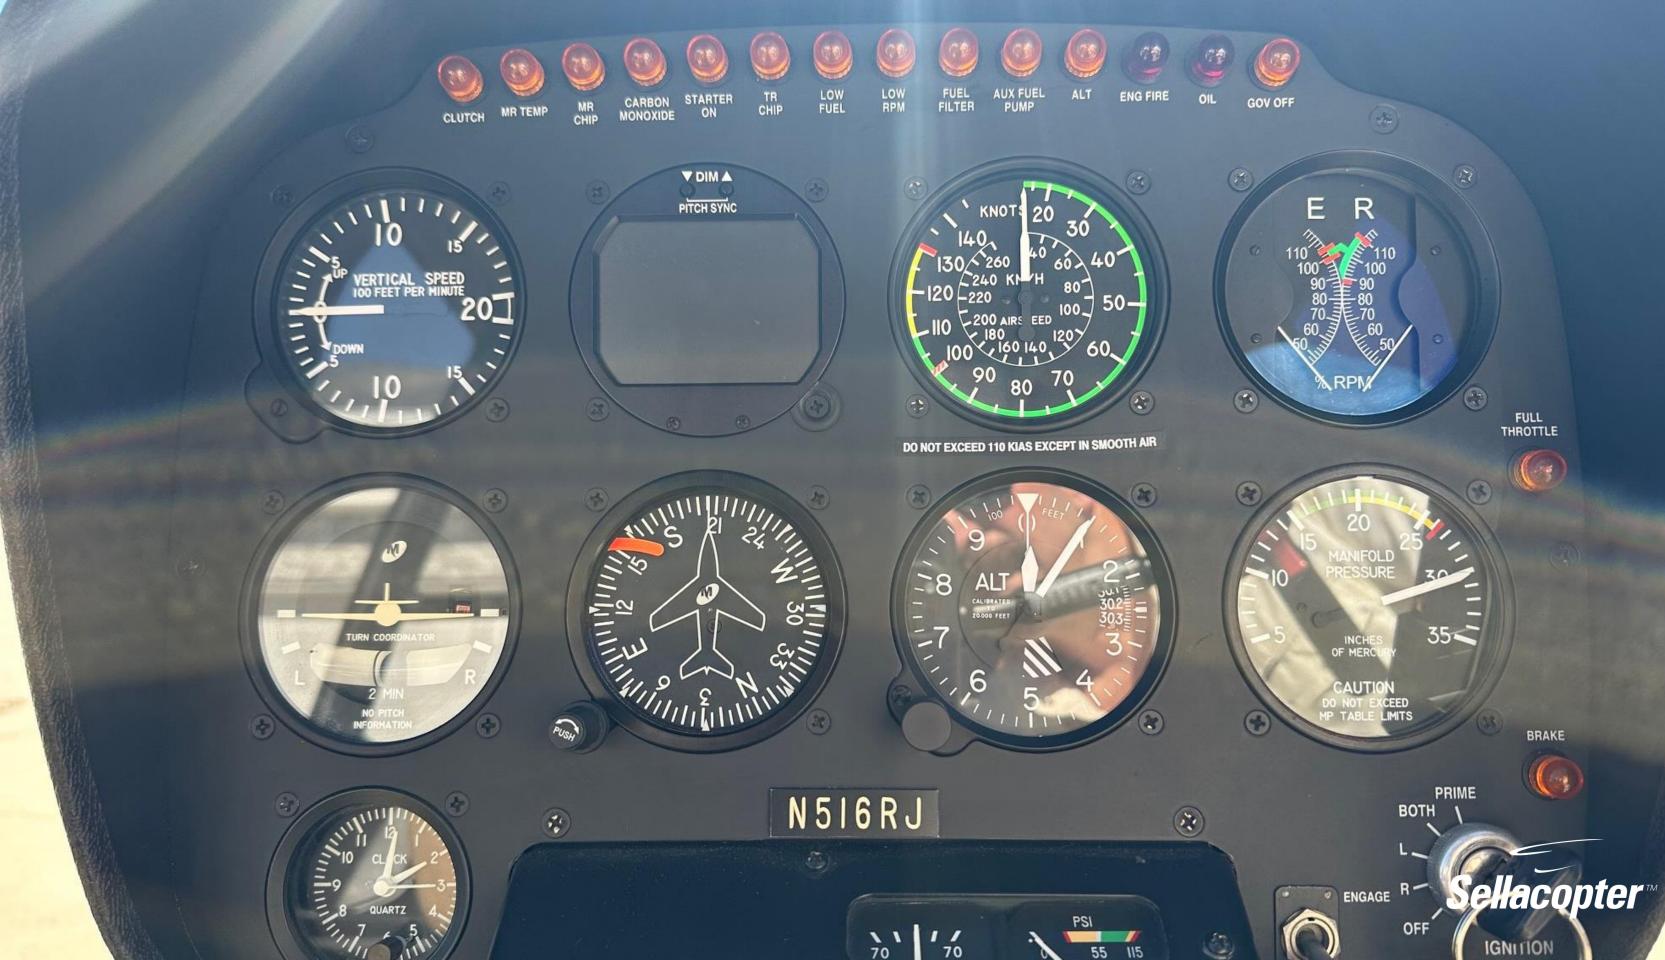

### **AVIONICS / INSTRUMENTS**

8-Hole IFR Panel

**Attitude Indicator** 

**Turn Coordinator** 

**Directional Gyro** 

Pilot side Accessory Bar

Dual Garmin GTR225B Comm

GTX330ES Transponder w/ ADS-B Out

**GMA350H Audio Panel** 