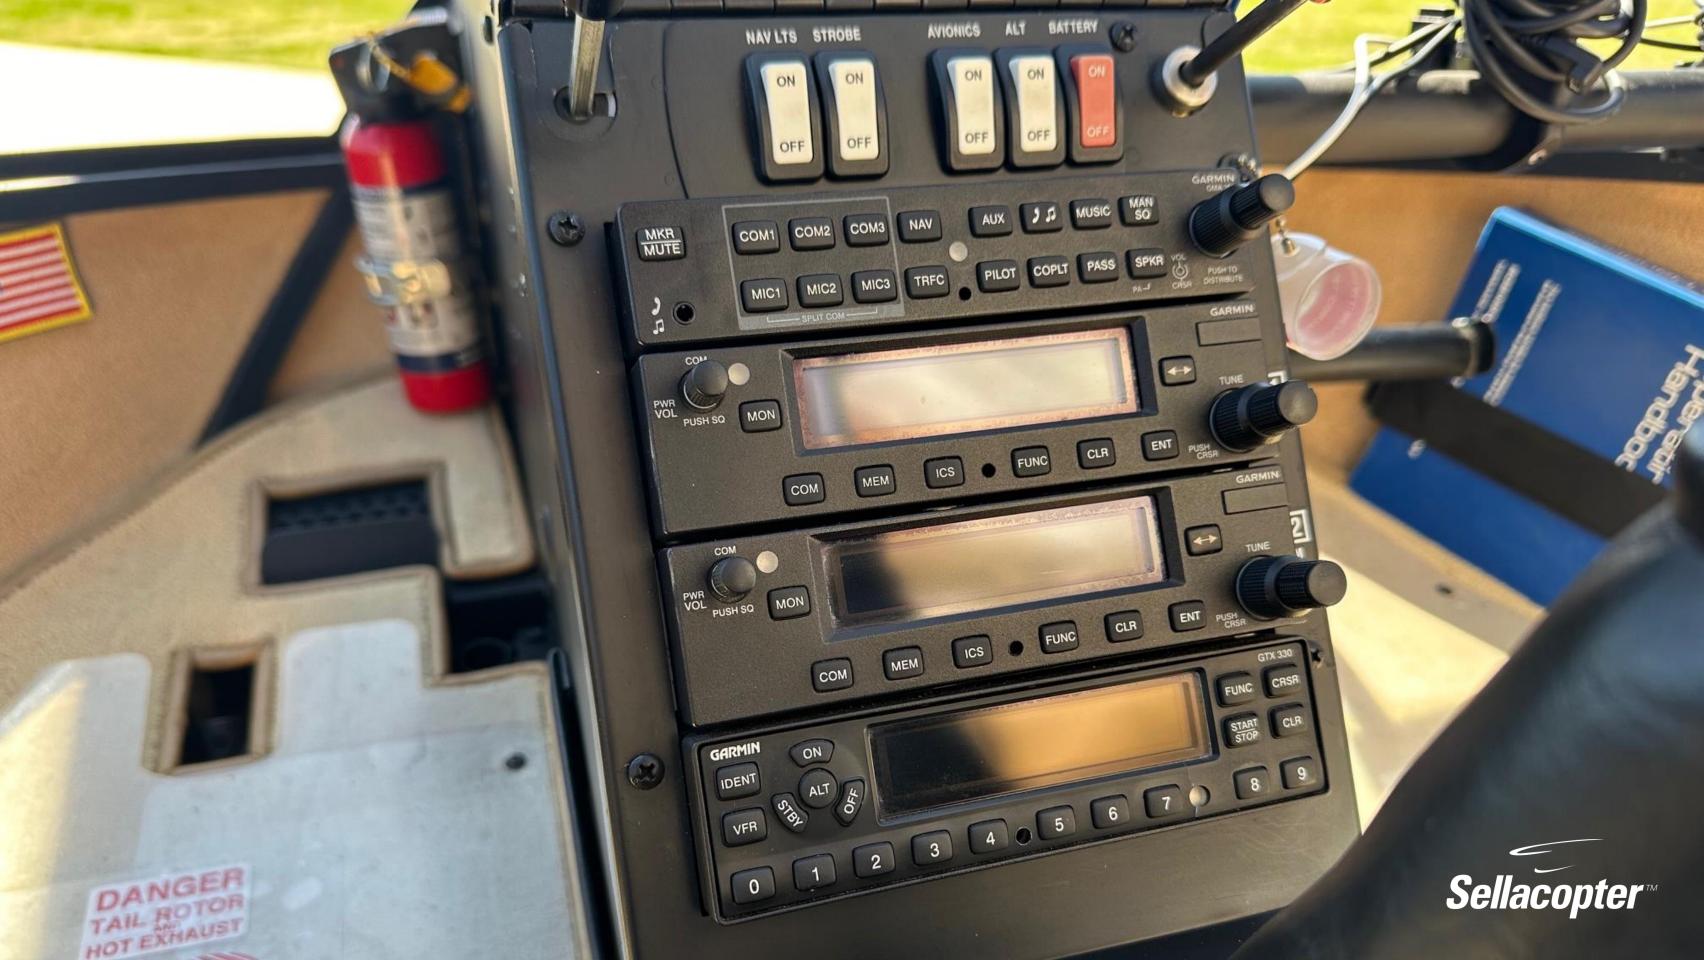

### **AVIONICS / INSTRUMENTS**

8-Hole IFR Panel

**Attitude Indicator** 

**Turn Coordinator** 

**Directional Gyro** 

Pilot side Accessory Bar

Dual Garmin GTR225B Comm

GTX330ES Transponder w/ ADS-B Out

**GMA350H Audio Panel** 