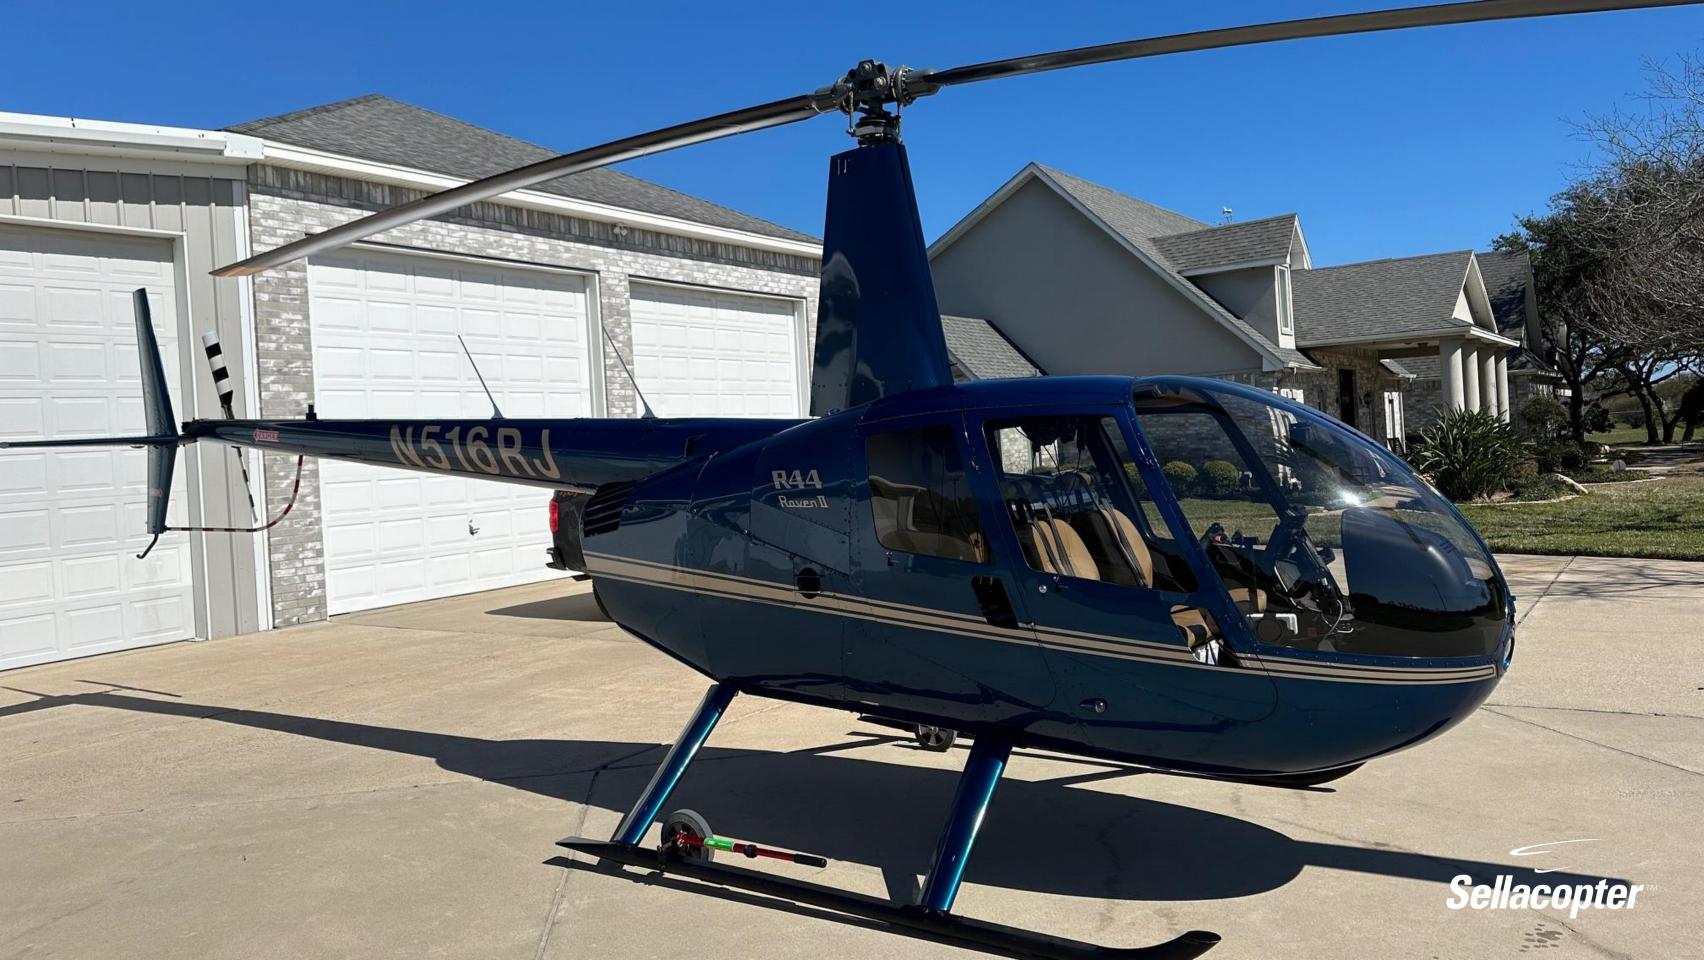

# 2016 Robinson R44 Raven II

SN: 13989 REG: N516RJ

## **EXTERIOR**

Metallic Blue with Gold Accent Stripe

8/10

#### **INTERIOR**

Tan Leather

7/10

<sup>\*</sup>Specifications and times are subject to verification. Aircraft offered is subject to prior sale, lease, and / or withdrawal from the market.\*

1-855-SELLACOPTER (735-5226)