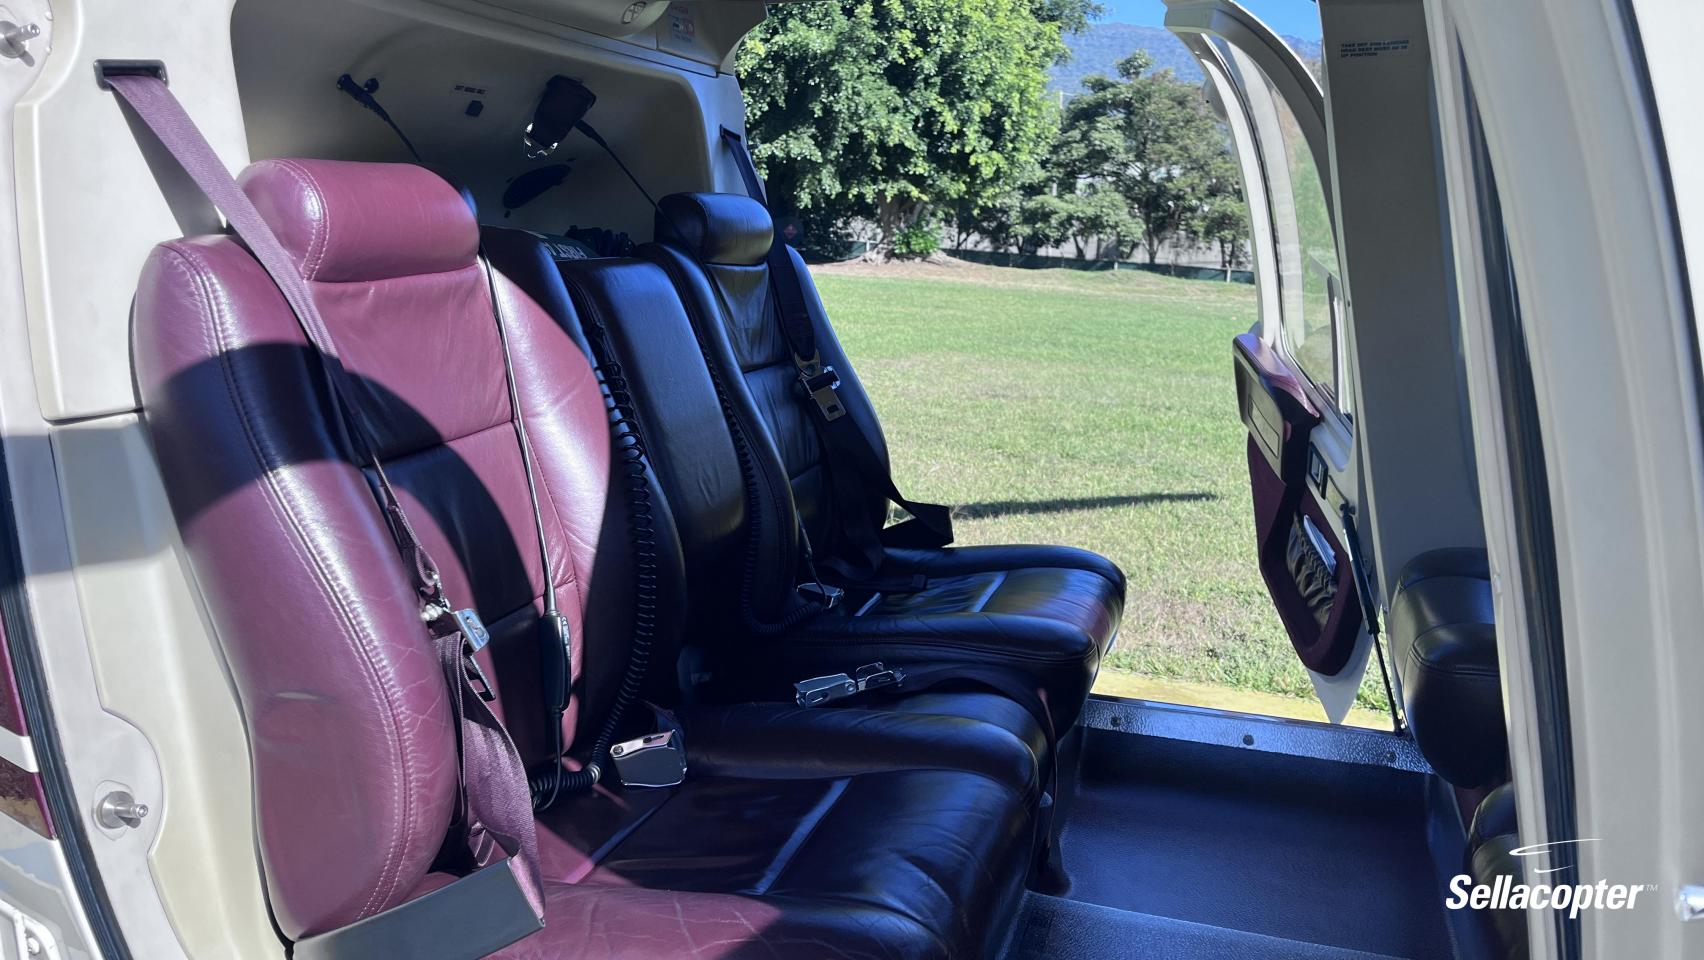

## 2004 Bell 407

SN: 53593 REG: N4WF **AIRFRAME** 

Airframe Total Time: 2,690.6 hours

**VIP Configured** 

No Known Damage History

N Registered and Ready for US Import

**EXTERIOR** 

White with Red accent

**INTERIOR** 

**Red Leather** 

Four Point Harness (cockpit)

**Dual Controls** 

**MAINTENANCE** 

**Complete Records Since New** 

**Detailed Pre-Purchase Inspection Completed** 

Full Custom Completion Available After Purchase