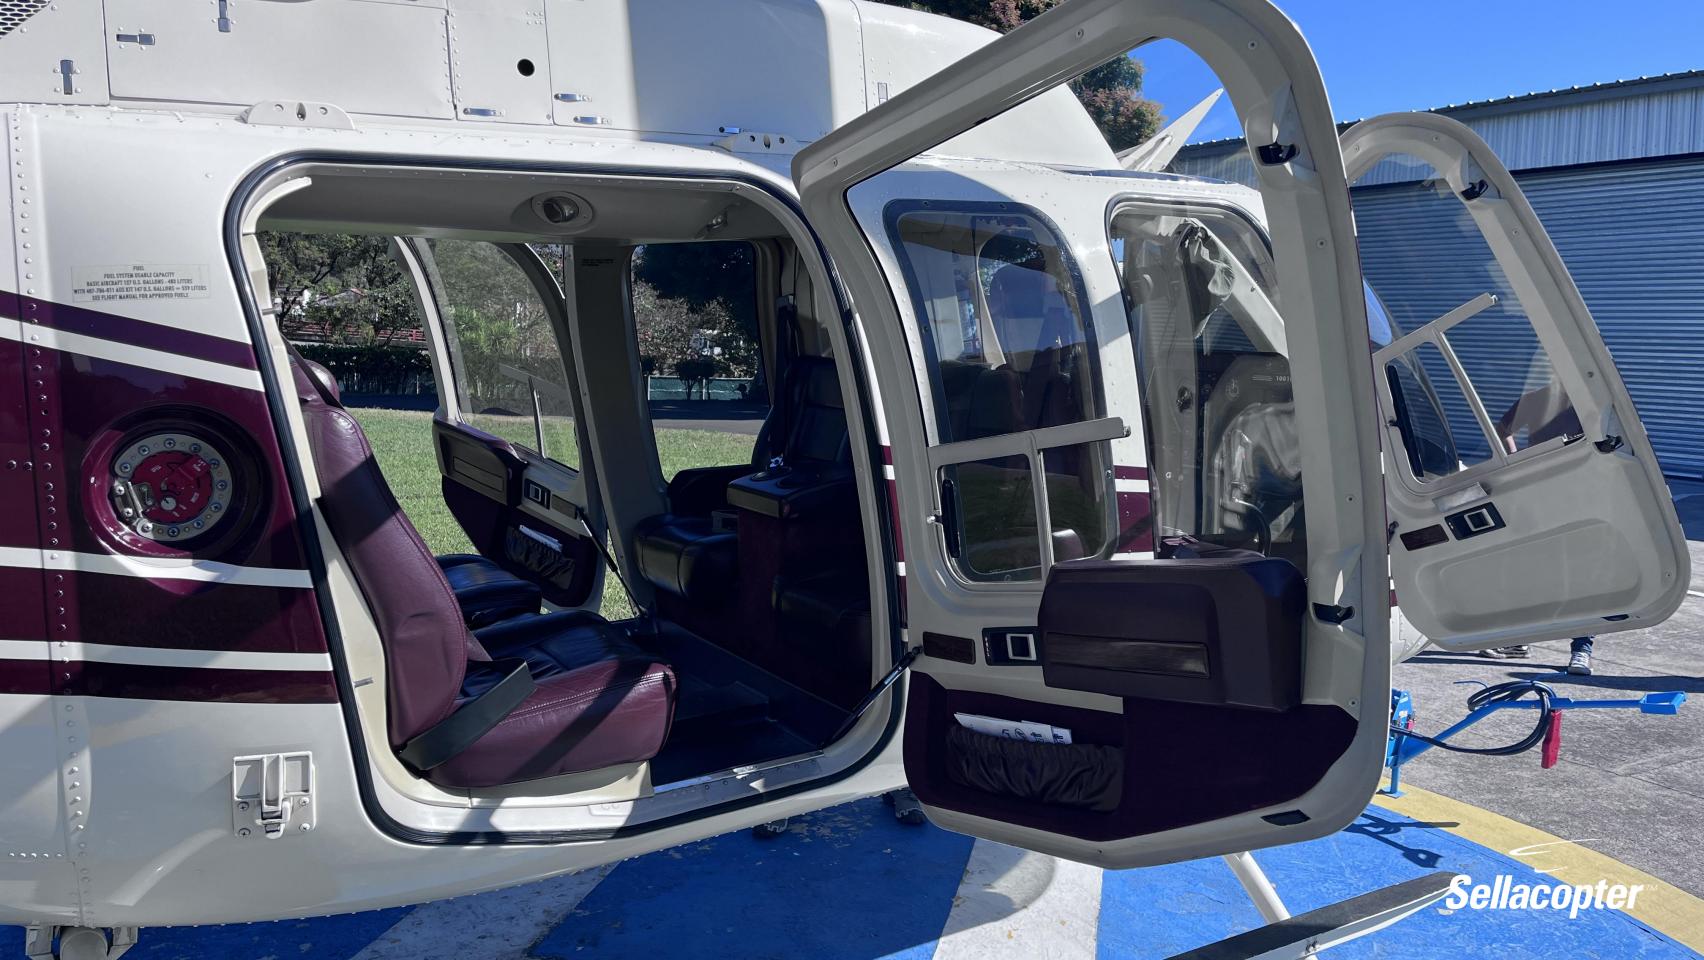

## 2004 Bell 407

SN: 53593 REG: N4WF **AIRFRAME** 

Airframe Total Time: 2,690.6 hours

**VIP Configured** 

No Known Damage History

N Registered and Ready for US Import

**EXTERIOR** 

White with Red accent

**INTERIOR** 

**Red Leather** 

Four Point Harness (cockpit)

**Dual Controls** 

**MAINTENANCE** 

**Complete Records Since New** 

**Detailed Pre-Purchase Inspection Completed** 

Full Custom Completion Available After Purchase