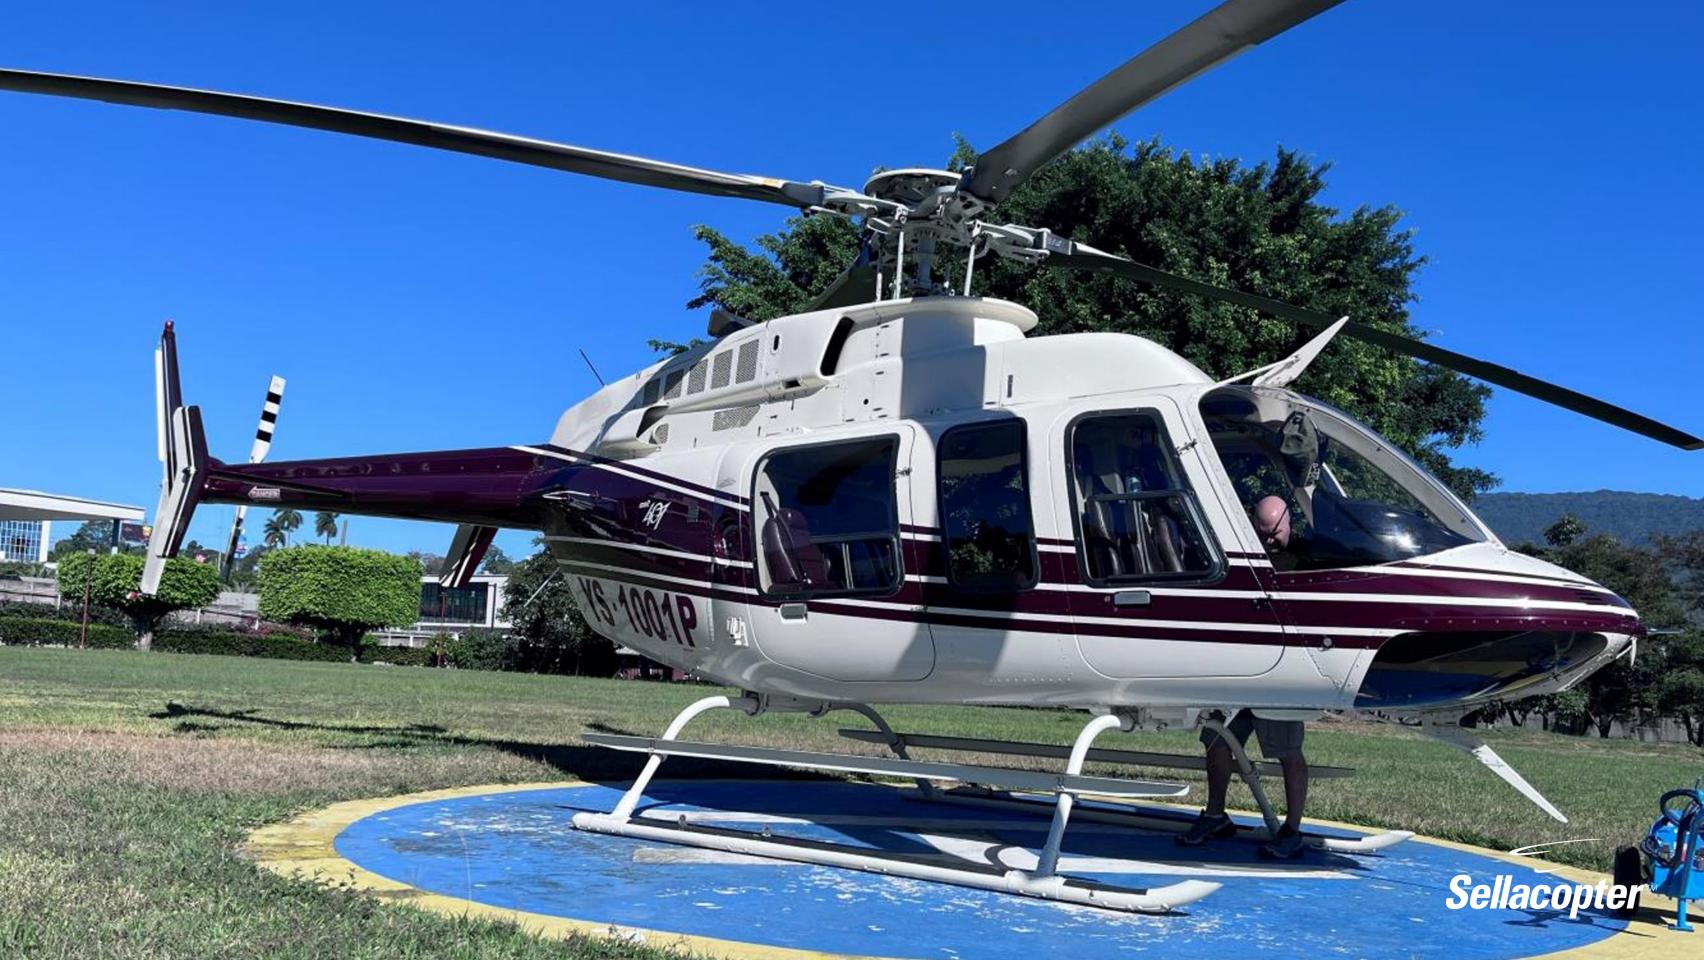

## 2004 Bell 407

SN: 53593 REG: N4WF **AIRFRAME** 

Airframe Total Time: 2,690.6 hours

**VIP Configured** 

No Known Damage History

N Registered and Ready for US Import

**EXTERIOR** 

White with Red accent

High Skid Gear

**Crew Step** 

Wire Strike Protection System

**ENGINE** 

250-C47B

Total Time Since New: 2,690.6 hours

Cycles Since New: 5,022

Serial No: CAE-847644

**INTERIOR** 

**Red Leather** 

Four Point Harness (cockpit)

**Dual Controls** 

**MAINTENANCE** 

**Complete Records Since New** 

**Detailed Pre-Purchase Inspection Completed** 

Full Custom Completion Available After Purchase