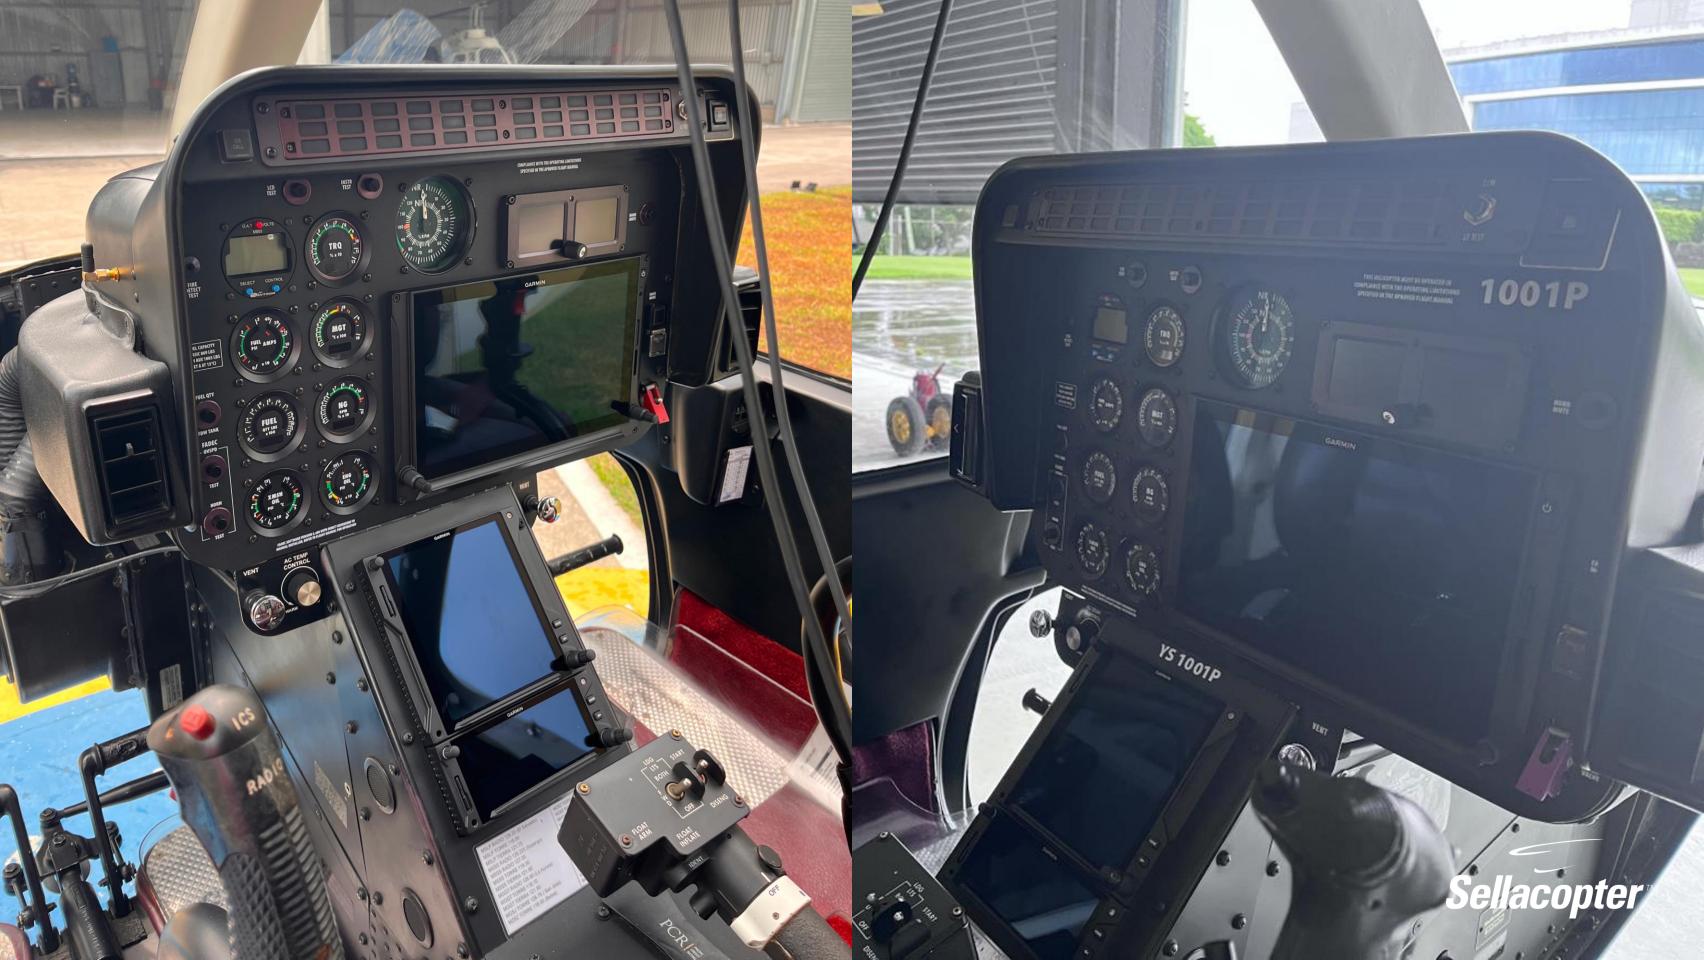

## 2004 Bell 407

SN: 53593 REG: N4WF **AVIONICS / INSTRUMENTS** 

Garmin GTN750Xi COM1/NAV1/GPS1

Garmin GTN650Xi COM2/NAV2/GPS2

Garmin GTX335R ADS-B Transponder

Garmin GMA35R Remote Audio

**Garmin Radar Altimeter** 

7 – Seat Intercom System

MS302 Digital Standby Attitude Indicator

ELT 406MHZ

**ADDITIONAL EQUIPMENT** 

19 Gal Aux Fuel Tank

Air Conditioning

Wire Strike Protection System

High Skids with Dual Long Steps