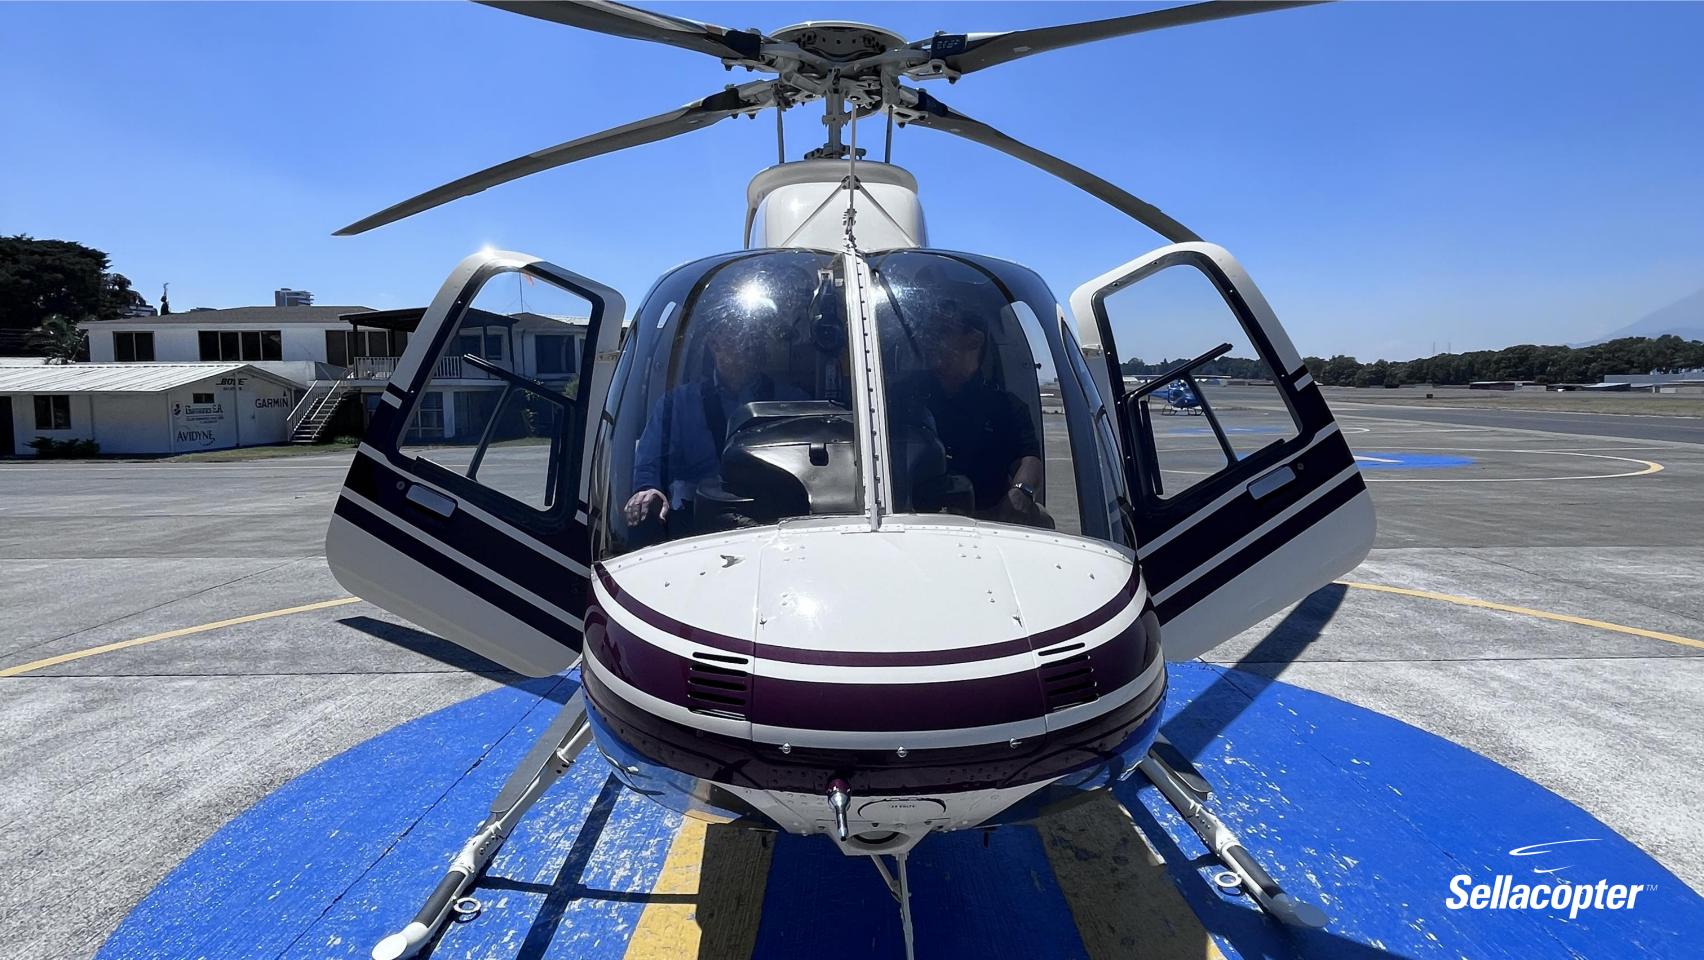

## 2004 Bell 407

SN: 53593 REG: N4WF **AIRFRAME** 

Airframe Total Time: 2,690.6 hours

**VIP Configured** 

No Known Damage History

N Registered and Ready for US Import

**EXTERIOR** 

White with Red accent

High Skid Gear

**Crew Step** 

Wire Strike Protection System

**ENGINE** 

250-C47B

Total Time Since New: 2,690.6 hours

Cycles Since New: 5,022

Serial No: CAE-847644

**INTERIOR** 

**Red Leather** 

Four Point Harness (cockpit)

**Dual Controls** 

**MAINTENANCE** 

**Complete Records Since New** 

**Detailed Pre-Purchase Inspection Completed** 

Full Custom Completion Available After Purchase