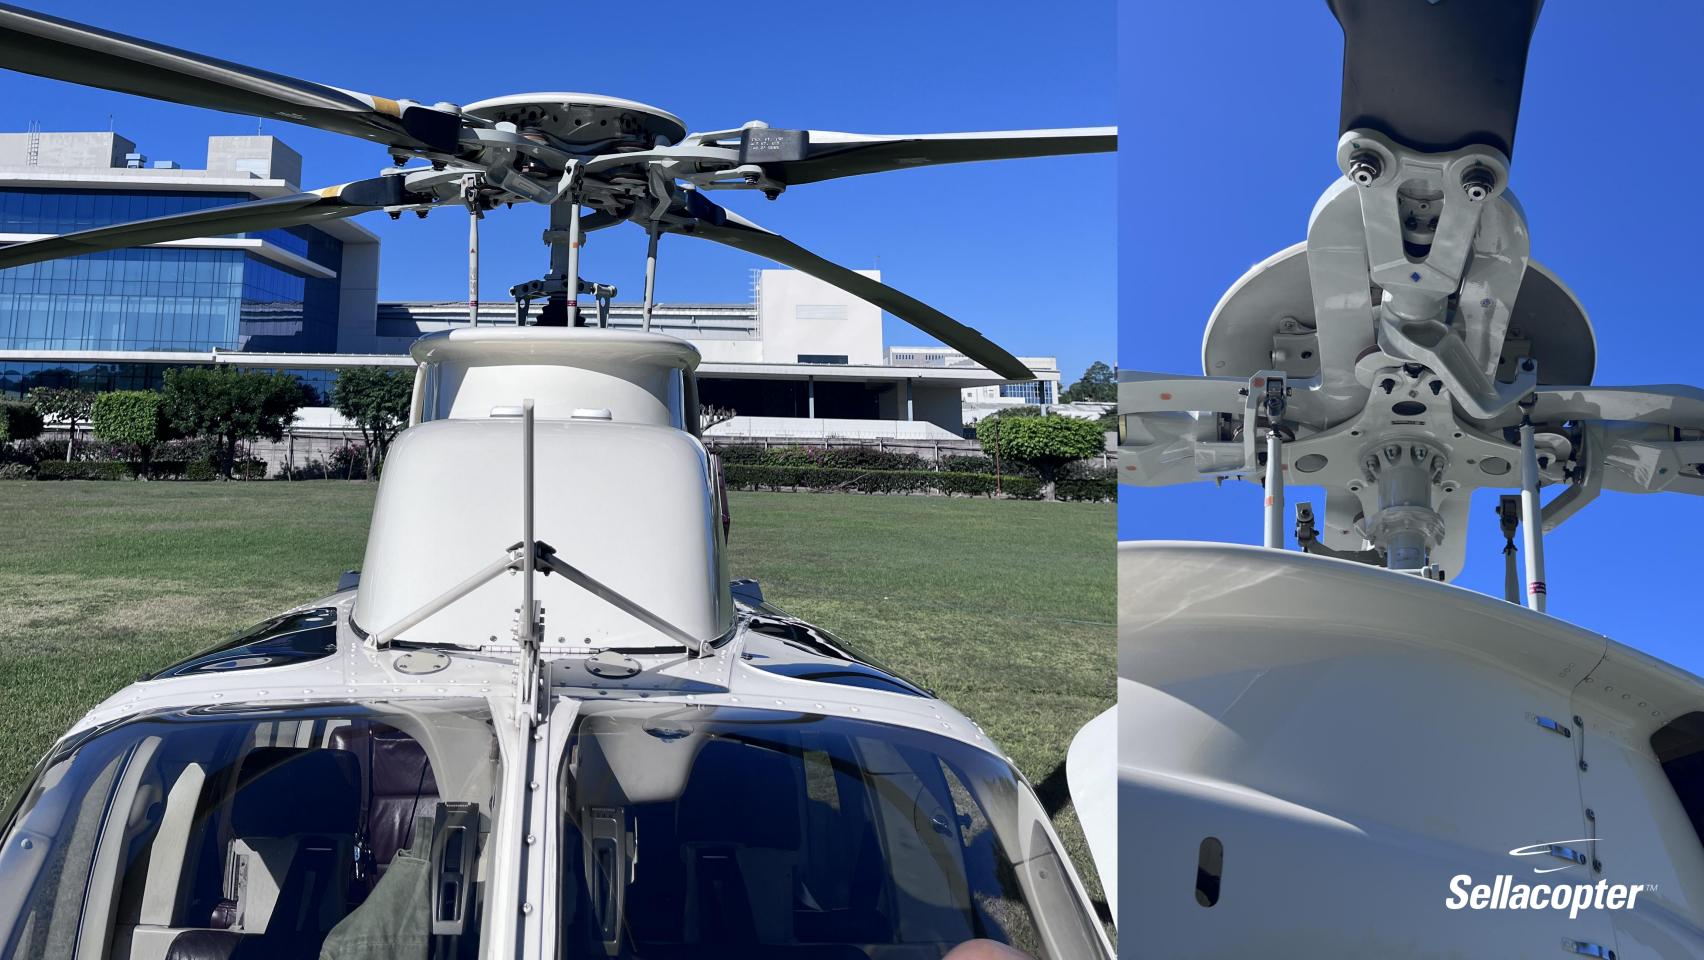

High Skid Gear

**Crew Step** 

Wire Strike Protection System

**ENGINE** 

250-C47B

Total Time Since New: 2,690.6 hours

Cycles Since New: 5,022

Serial No: CAE-847644

7 – Seat Intercom System

MS302 Digital Standby Attitude Indicator

ELT 406MHZ

**ADDITIONAL EQUIPMENT** 

19 Gal Aux Fuel Tank

Air Conditioning

Wire Strike Protection System

High Skids with Dual Long Steps