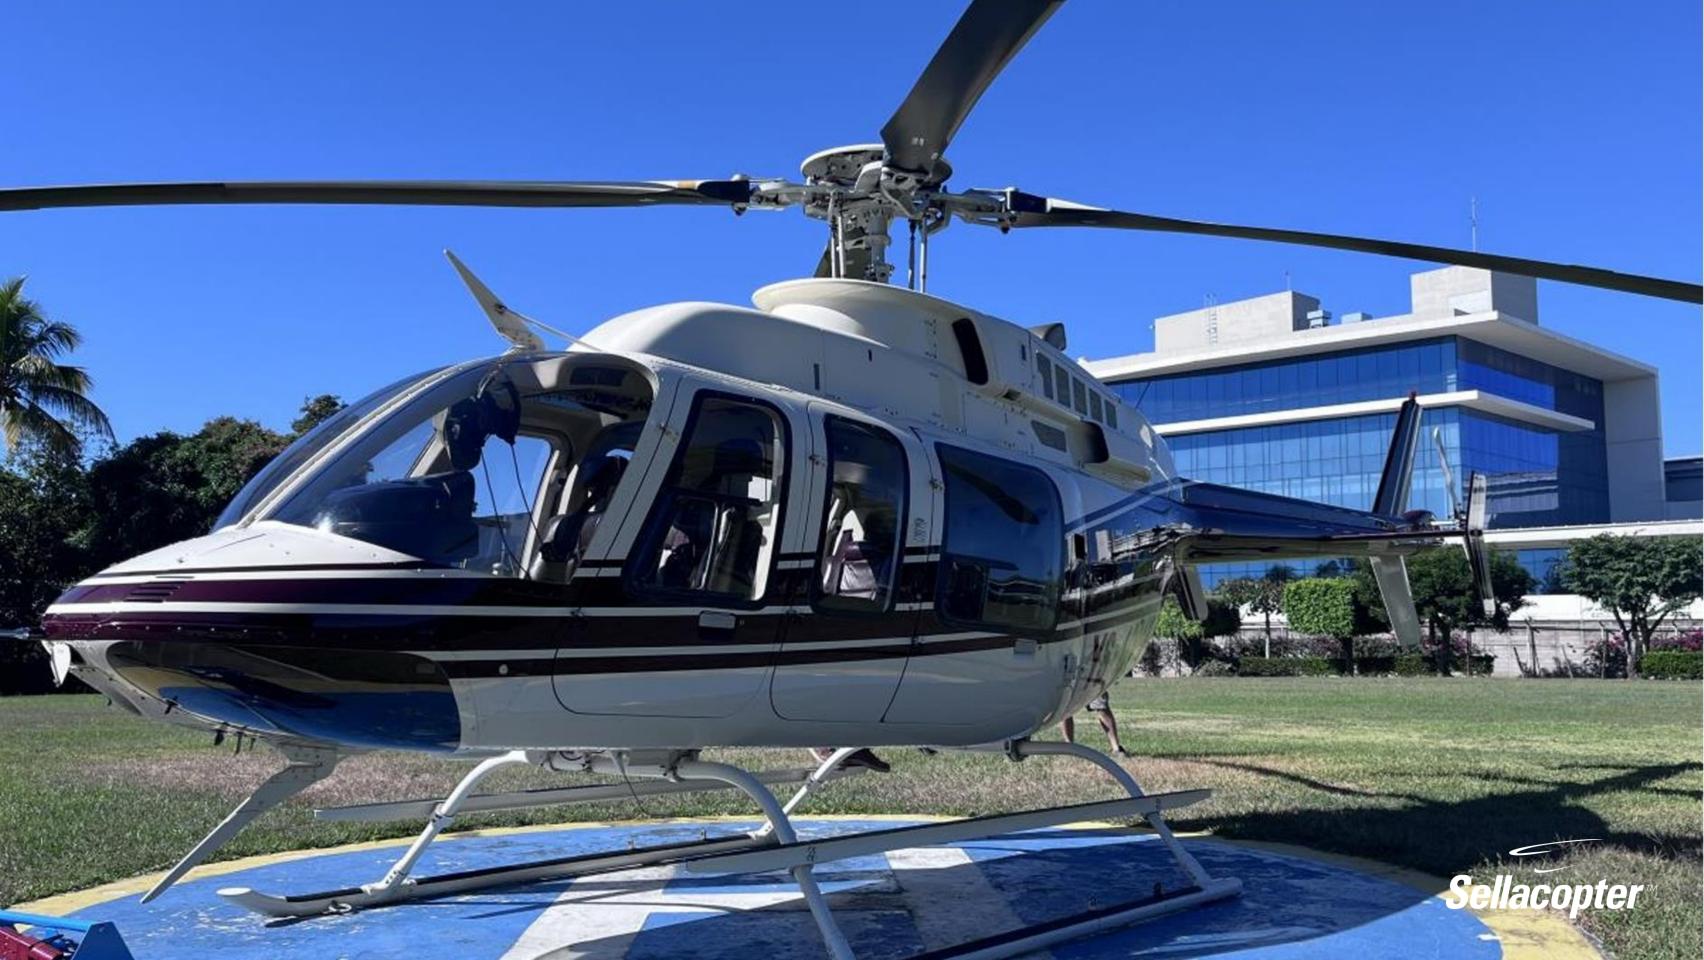

## 2004 Bell 407

SN: 53593 REG: N4WF **AIRFRAME** 

Airframe Total Time: 2,690.6 hours

**VIP Configured** 

No Known Damage History

N Registered and Ready for US Import

**EXTERIOR** 

White with Red accent

High Skid Gear

**Crew Step** 

Wire Strike Protection System

**ENGINE** 

250-C47B

Total Time Since New: 2,690.6 hours

Cycles Since New: 5,022

Serial No: CAE-847644