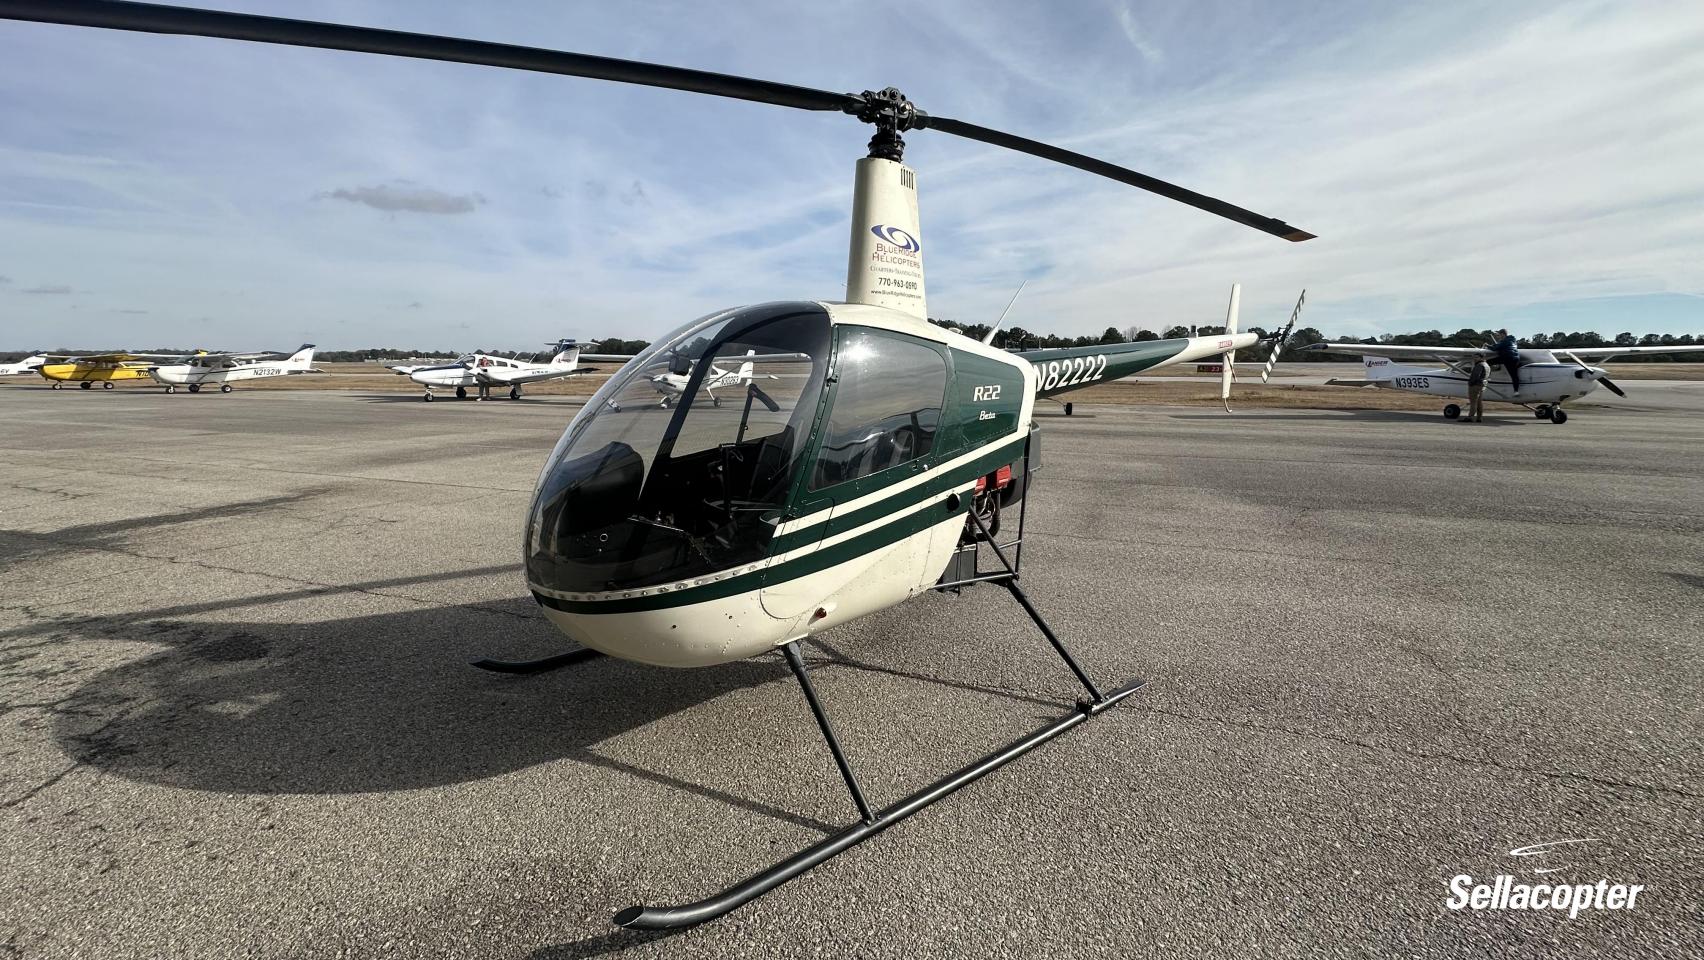

## 1988 Robinson R22 Beta

SN: 0847 REG: N82222

1988 Robinson R22 Beta

SN: 0847

REG: N82222

**AIRFRAME** 

Airframe Total Time: 6,767.8 hours

TSMOH: 286.2 hours

No Known Damage History

**EXTERIOR** 

White and Green

7/10

**ENGINE** 

Engine Total Time: 6,767.8 hours

TSMOH: 286.2 hours

Serial No: L-14782-39A