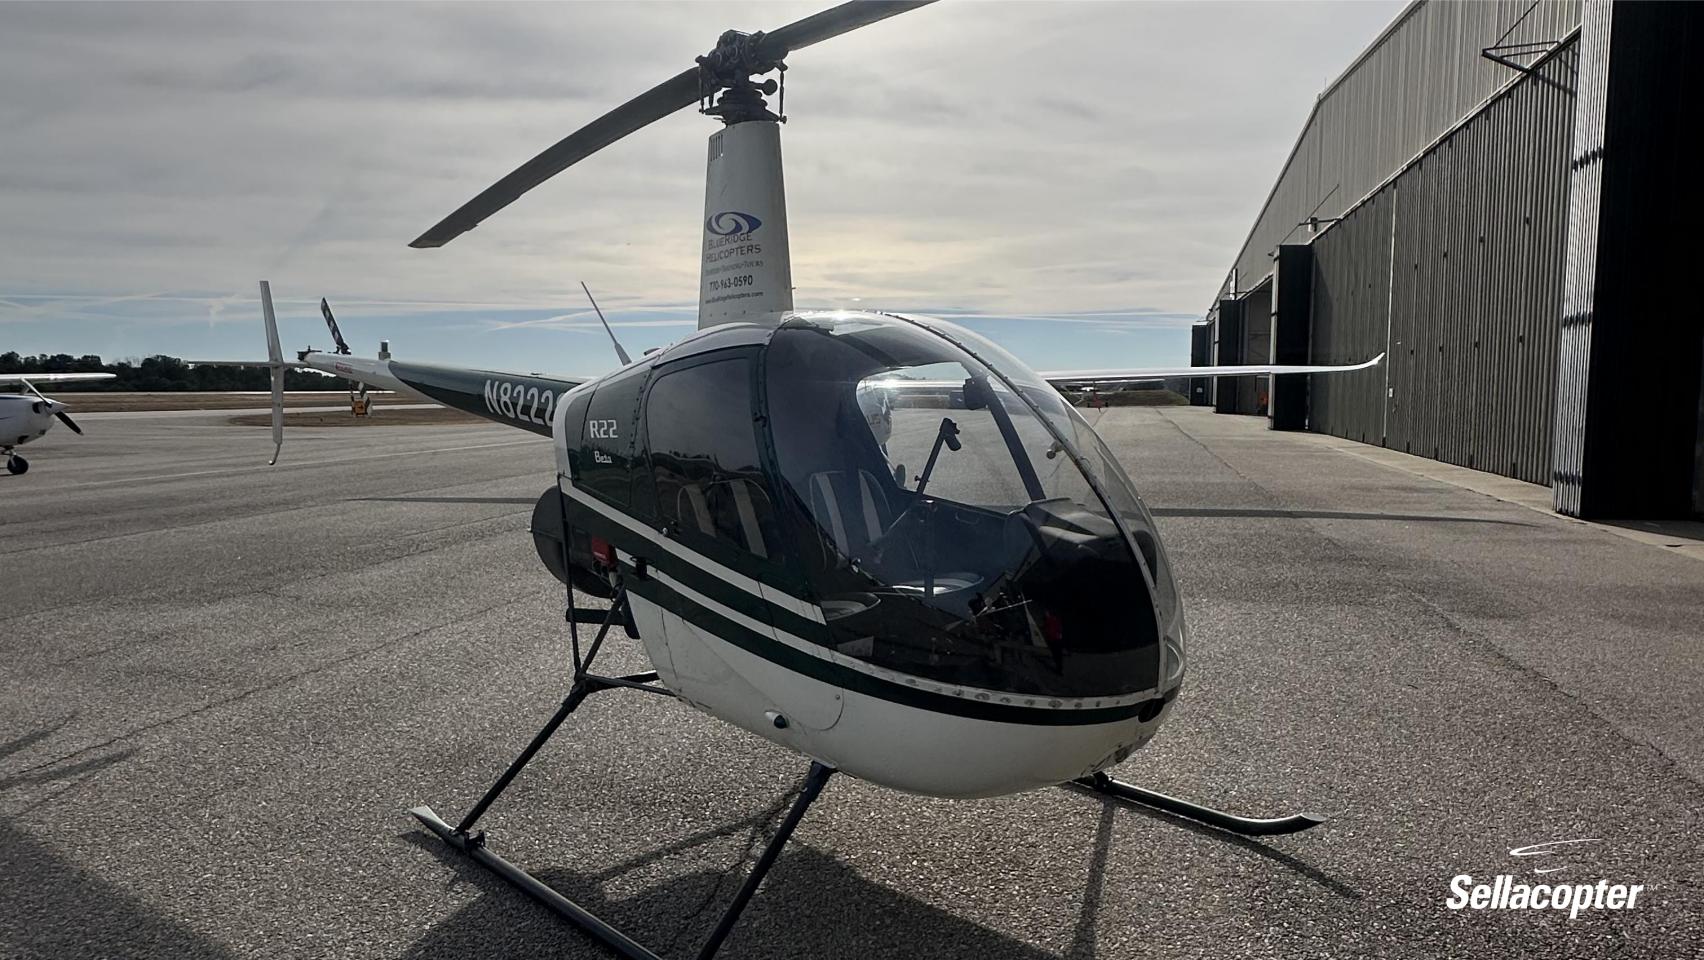

## 1988 Robinson R22 Beta

SN: 0847 REG: N82222

1988 Robinson R22 Beta

SN: 0847

REG: N82222

**AIRFRAME** 

Airframe Total Time: 6,767.8 hours

TSMOH: 286.2 hours

No Known Damage History

**EXTERIOR** 

White and Green

7/10

**ENGINE** 

Engine Total Time: 6,767.8 hours

TSMOH: 286.2 hours

Serial No: L-14782-39A