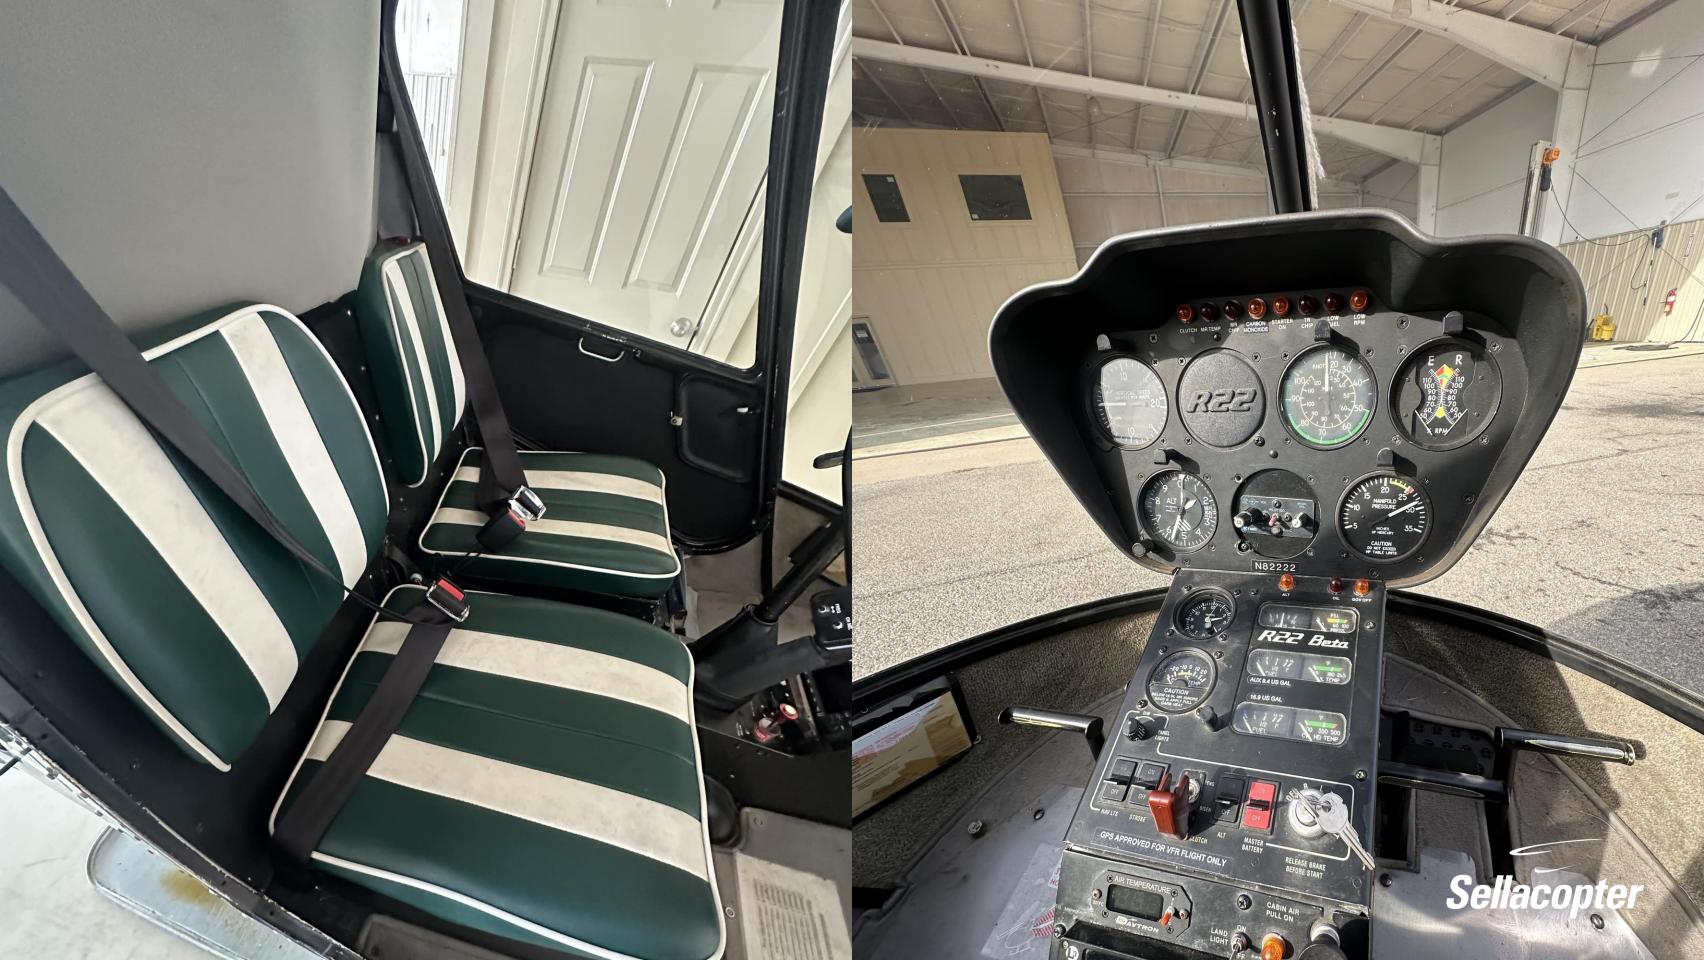

**INTERIOR** 

**Custom White and Green Seats** 

6/10

**MAINTENANCE** 

**Complete Records Since New** 

Last Annual Inspection: July 2023

Last Overhaul: 2022

MR Blades: 80.1hrs, Replaced 2023

**AVIONICS / INSTRUMENTS** 

7-Hole VFR Panel

Bendix King KY197A Comm

NG9000 ADS-B Mode S Transponder

Garmin GPS400