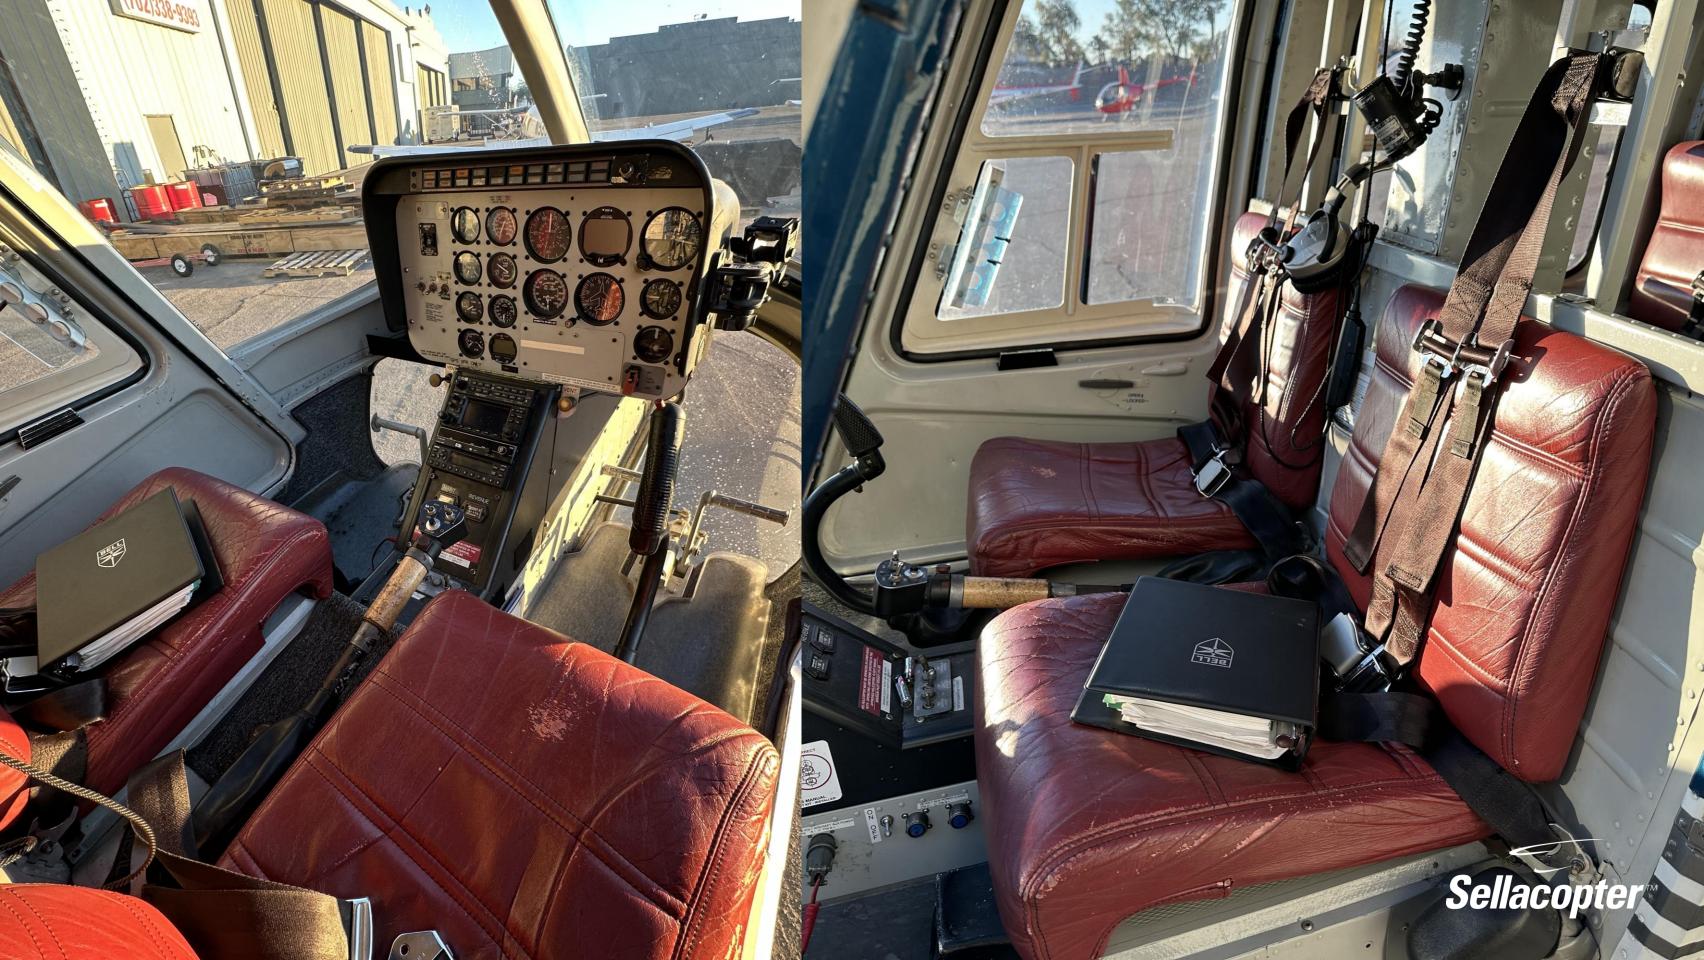

## <u>Rior</u>

Leather

Point Harness front and rear

Control Provisions (dual controls not included)

Max Take Off Weight: 3,350 Lbs.