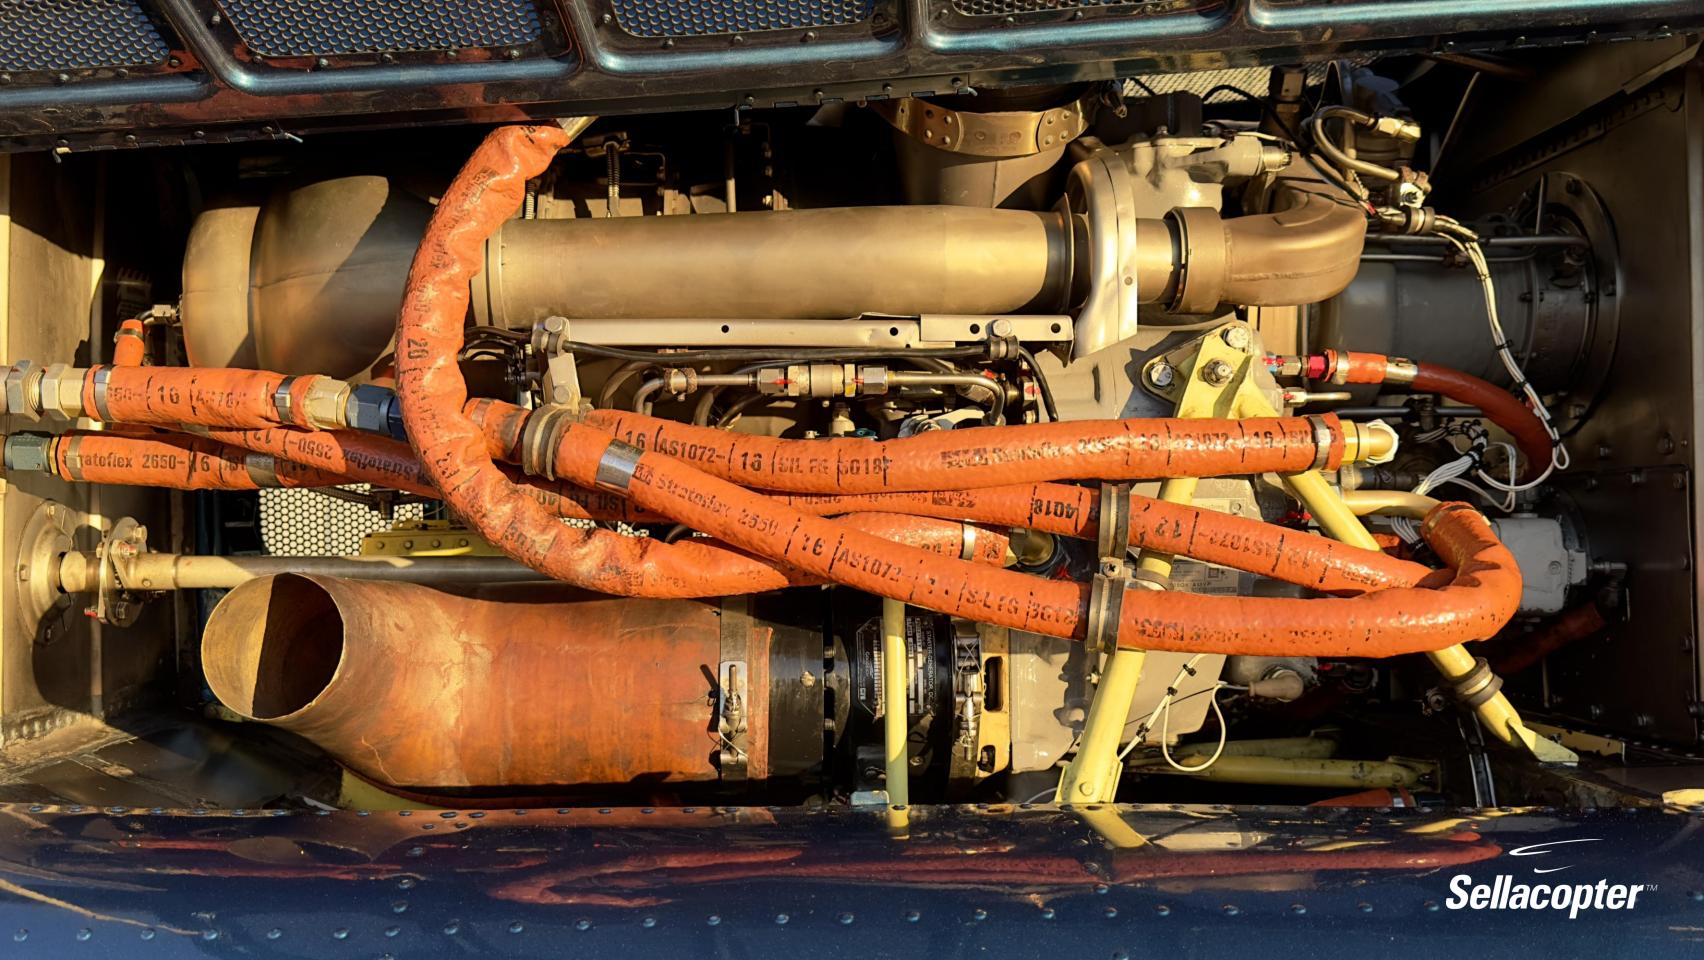

### AIRFRAME

Airframe Total Time: 23,727.2 hours USA Based and N Registered Utility Use – Hook ready

**EXTERIOR** High Skid Gear Wire Strike Kit

| ENGINE                               | INTERI |
|--------------------------------------|--------|
| 250-C20B                             | Red L  |
| Total Time Since New: 10,032.0 hours | Four I |
| Cycles Since New: 6,389              | Dual   |
| Serial No: CAE-835817                |        |
|                                      |        |