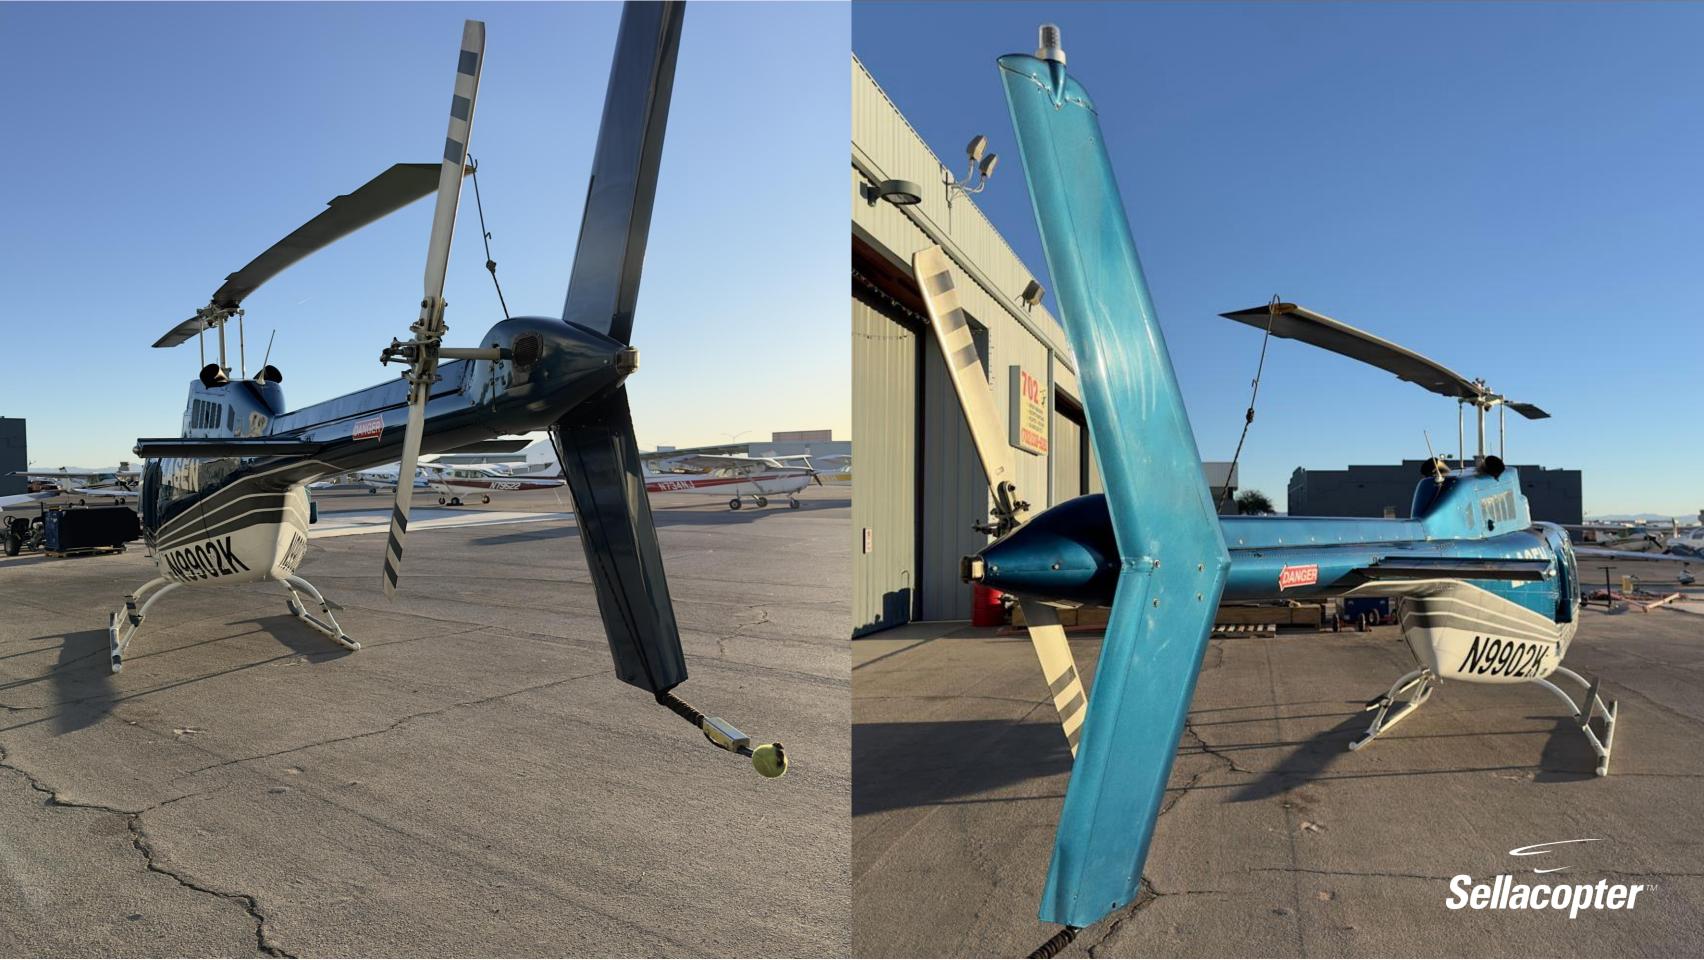

# **ADDITIONAL EQUIPMENT**

- Wire Strike Protection System
- Riveted Tail Rotor Drive Shaft
- Van Horn Tail Rotor Blades
- Cargo Hook Hard Points
- Rotor Brake
  - **Engine Bleed Air**
  - Dual Control Provisions (dual controls not
  - included)