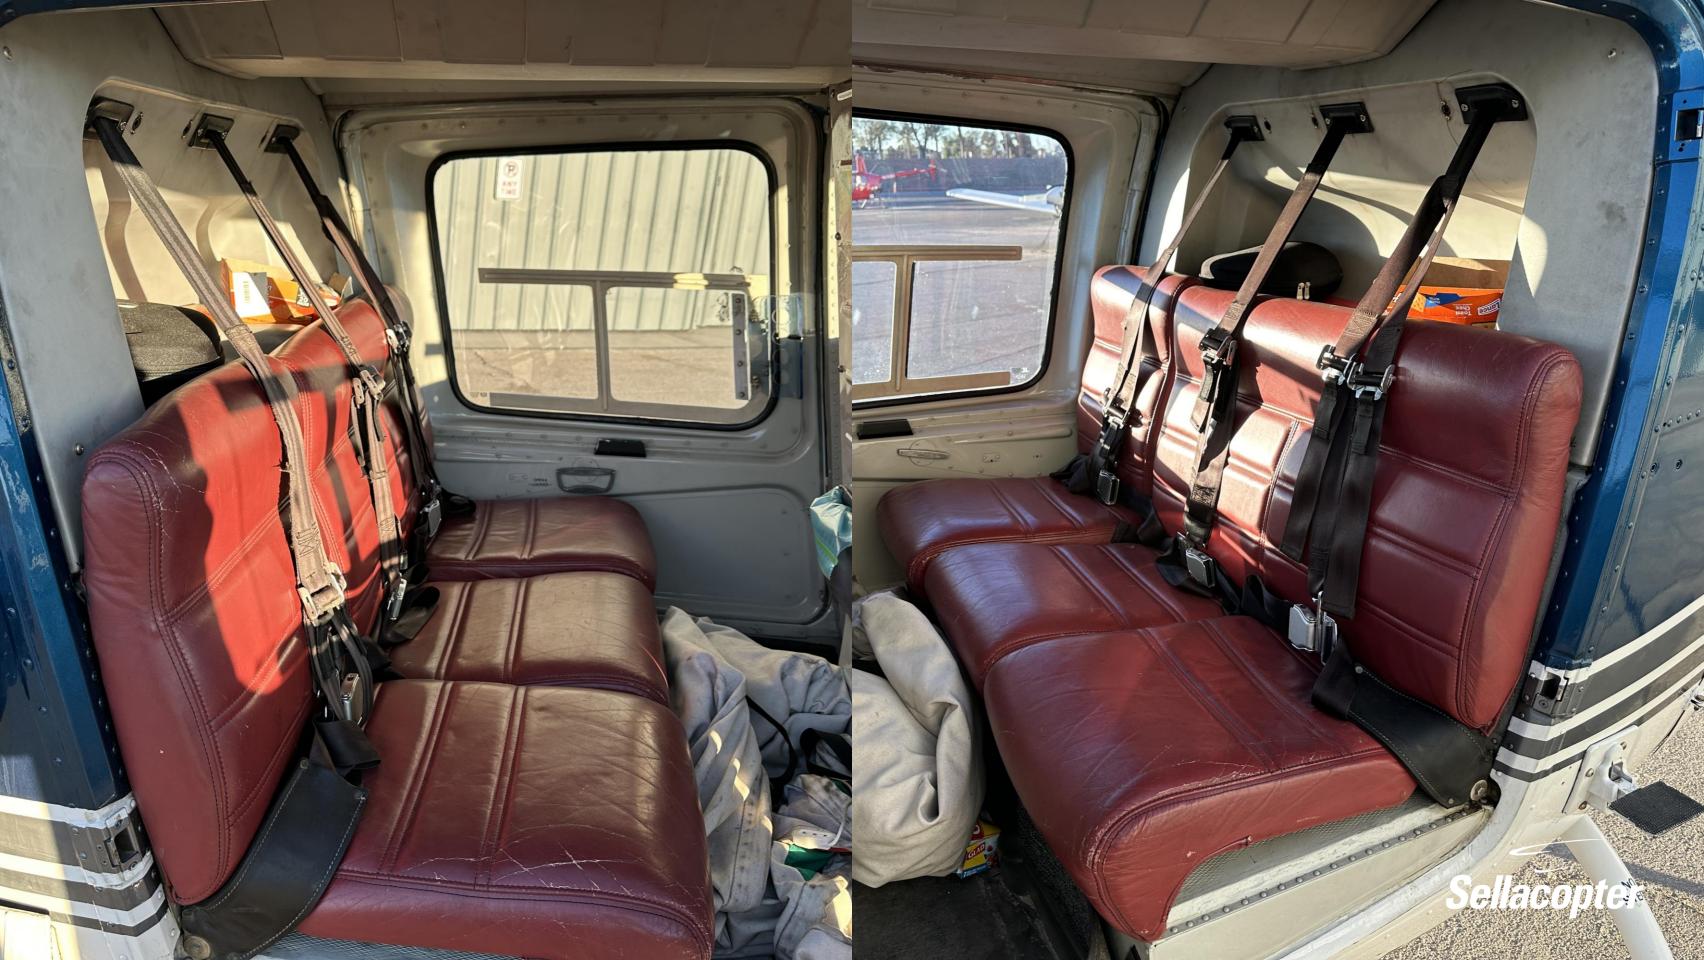

## <u>Rior</u>

Leather

Point Harness front and rear

Control Provisions (dual controls not included)

Max Take Off Weight: 3,350 Lbs.