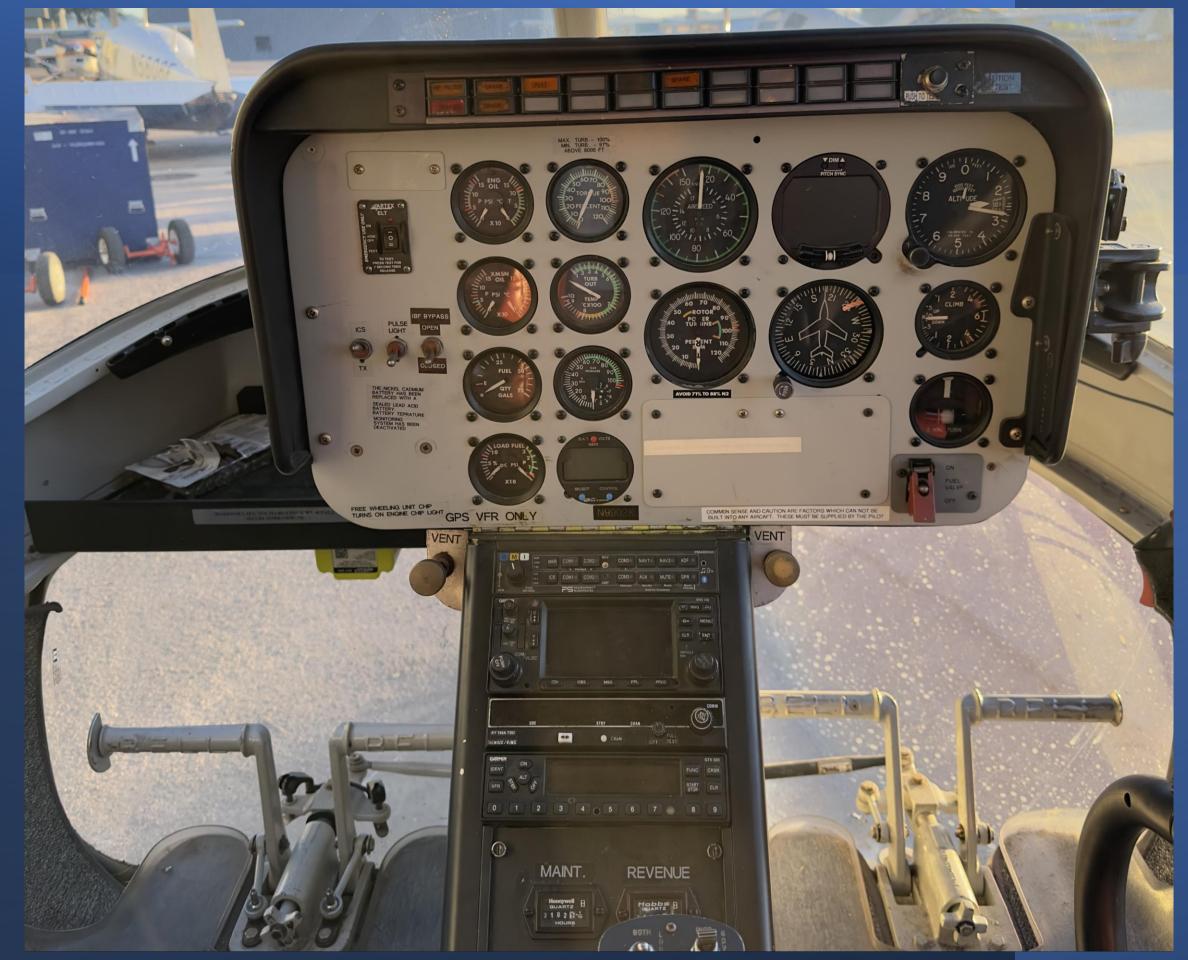

## **Bell 206B3**

SN: 1923 REG: N9902K

**AVIONICS / INSTRUMENTS** 

- Garmin GNC 430
- Garmin SL-40 Comm

• ELT

- TFM-138 FM Radio
- Directional Gyro

(512).877.8993 lan.s@sellacopter.com www.sellacopter.com