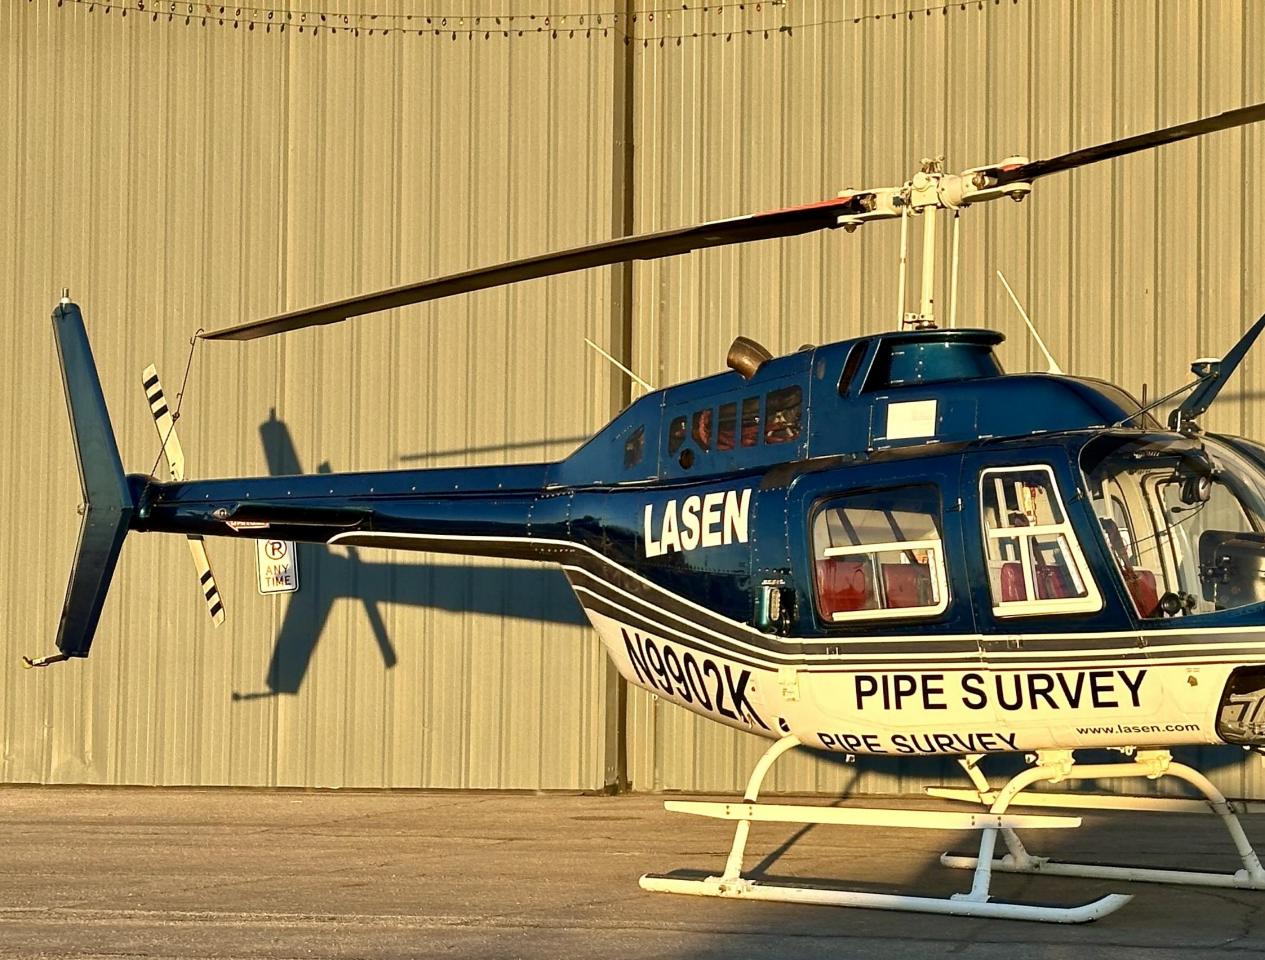

# **Bell 206B3 Jet Ranger**

SN: 1923 REG: N9902K

### AIRFRAME

Airframe Total Time: 23,727.2 hours USA Based and N Registered Utility Use – Hook ready

**EXTERIOR** High Skid Gear Wire Strike Kit

| ENGINE                               | INTERI |
|--------------------------------------|--------|
| 250-C20B                             | Red L  |
| Total Time Since New: 10,032.0 hours | Four I |
| Cycles Since New: 6,389              | Dual   |
| Serial No: CAE-835817                |        |
|                                      |        |

White and green with gold accent