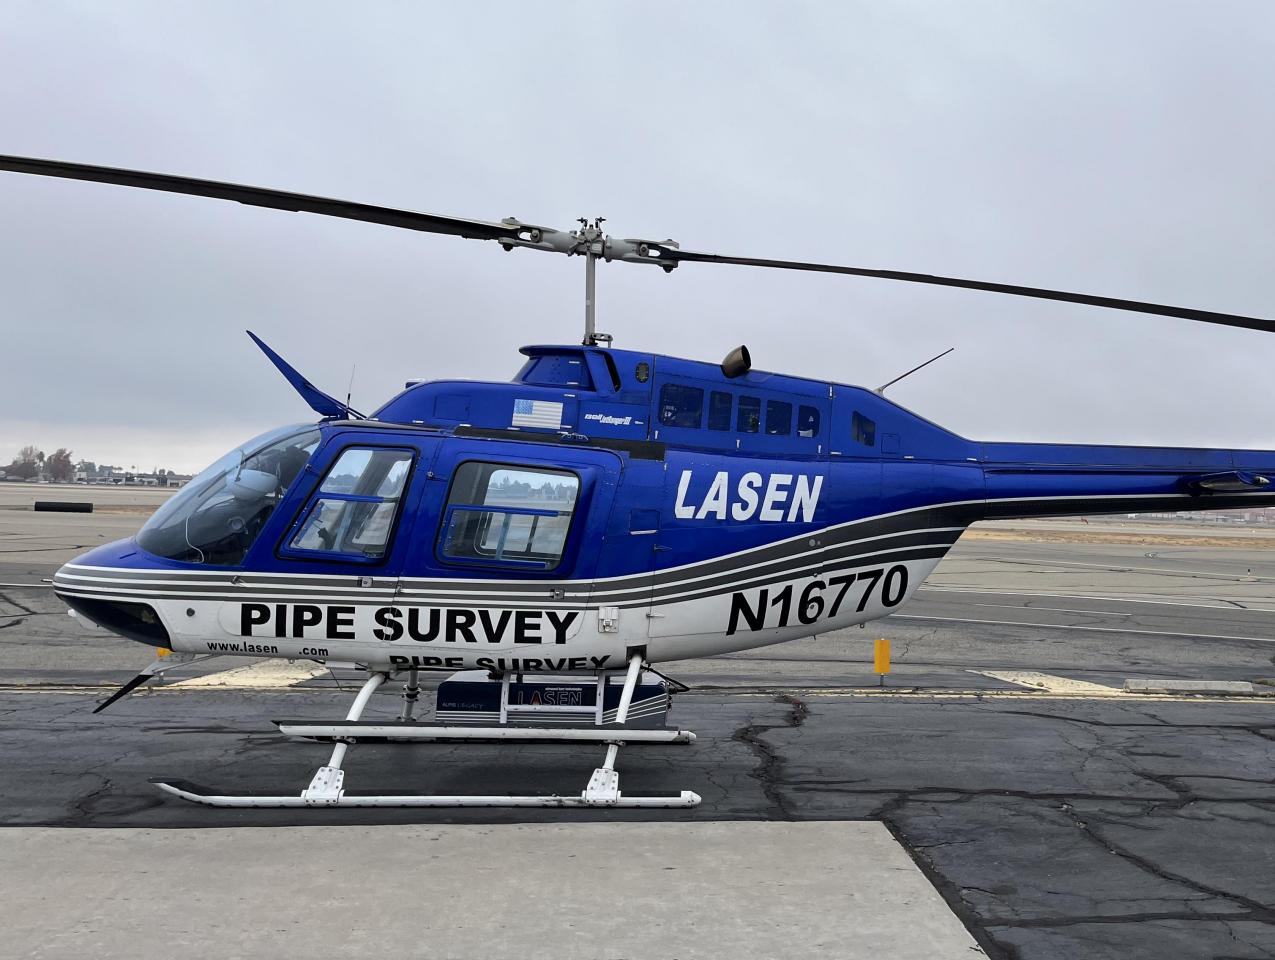

# **Bell 206B3**

SN: 2147 REG: N16770

DANGER

### **Bell 206B3**

SN: 2147 REG: N16770

(512).877.8993 lan.s@sellacopter.com www.sellacopter.com

#### **EXTERIOR**

Blue and White with silver accent stripes

- High Skid Gear
- Wire Strike Protection System