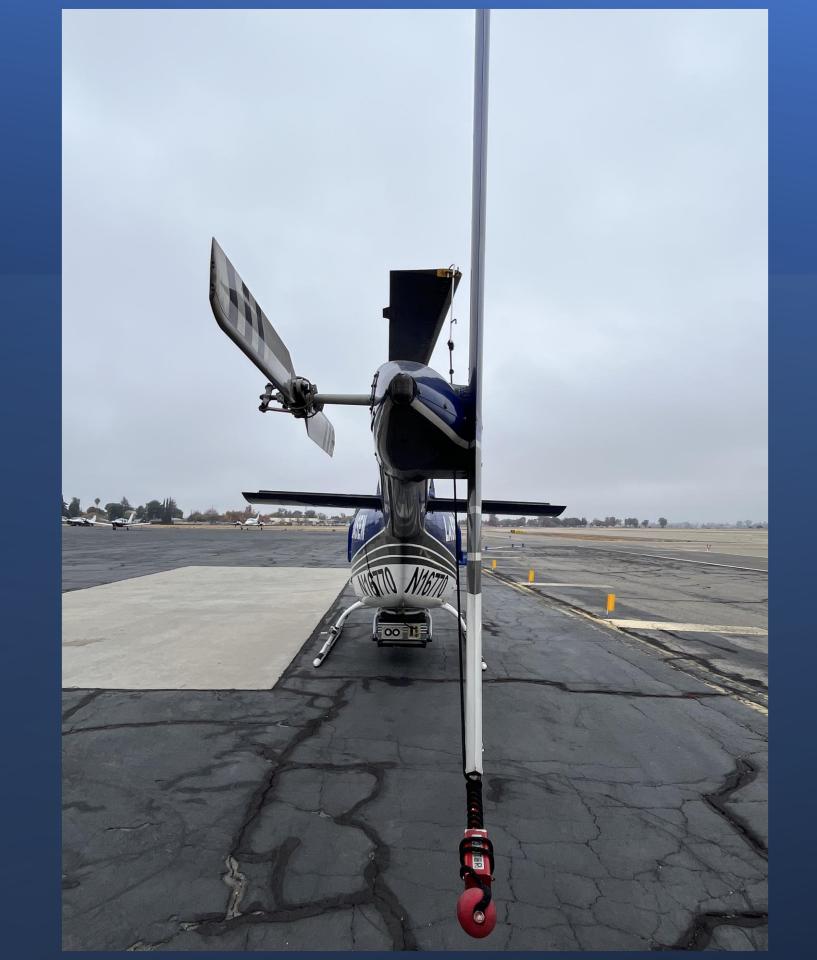

#### **EXTERIOR**

Blue and White with silver accent stripes

- High Skid Gear
- Wire Strike Protection System

# **ADDITIONAL EQUIPMENT**

- Rotor Brake
- Range Extender
- Dual Control Provisions (dual controls not
  - included)

•

- Hook with Provisions
  - Elastomeric T/R Bearing
- Wire Strike Protection System

1-855-SELLACOPTER (735-5226)