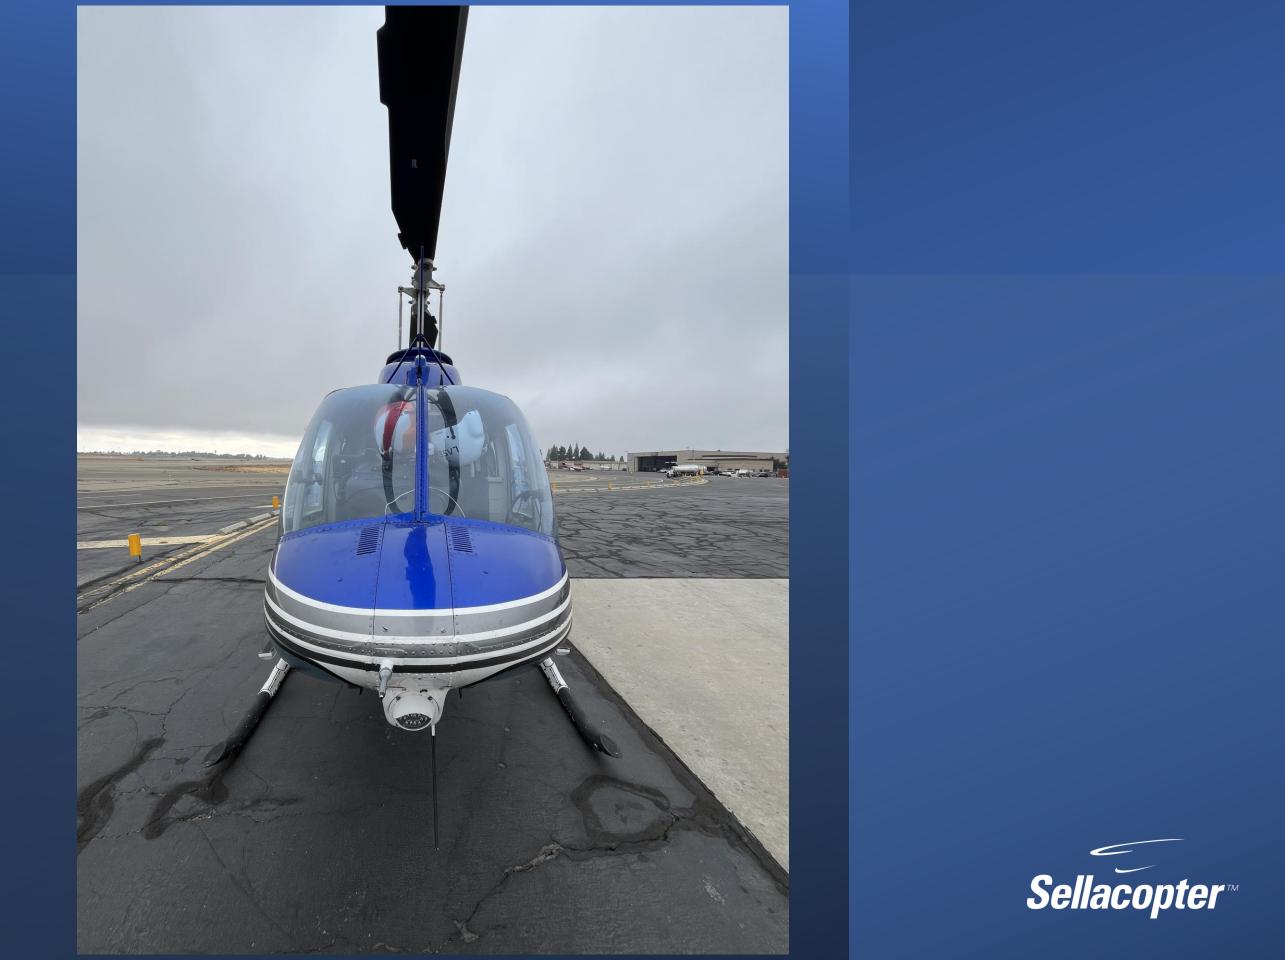

# **Bell 206B3**

SN: 2147 REG: N16770

DANGER

### **Bell 206B3**

SN: 2147 REG: N16770

(512).877.8993 lan.s@sellacopter.com www.sellacopter.com

#### **EXTERIOR**

Blue and White with silver accent stripes

- High Skid Gear
- Wire Strike Protection System