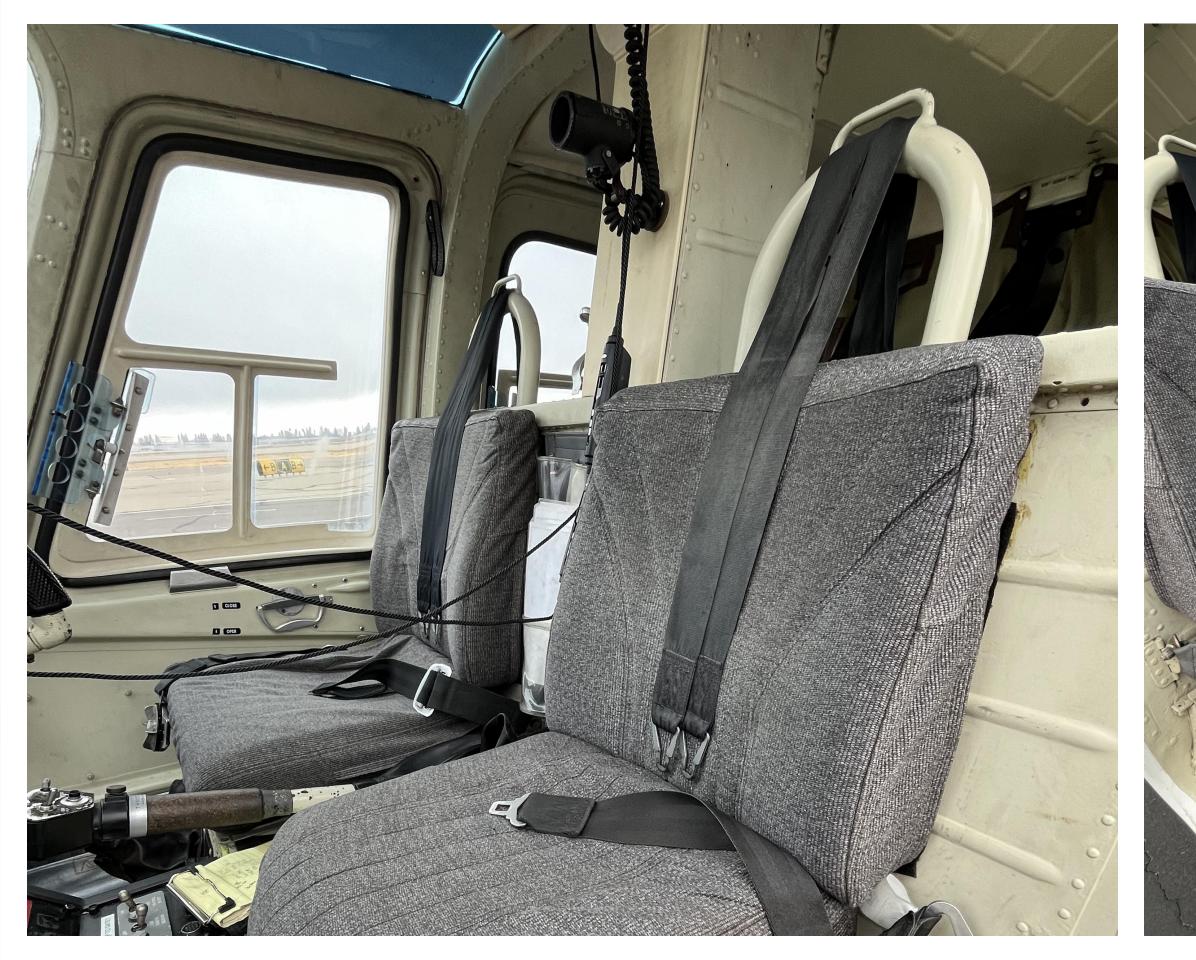

### <u>RIOR</u>

- en MFD / PFD
- Cloth
- Point Harnesses front and rear
- Control Provisions (dual controls not included)