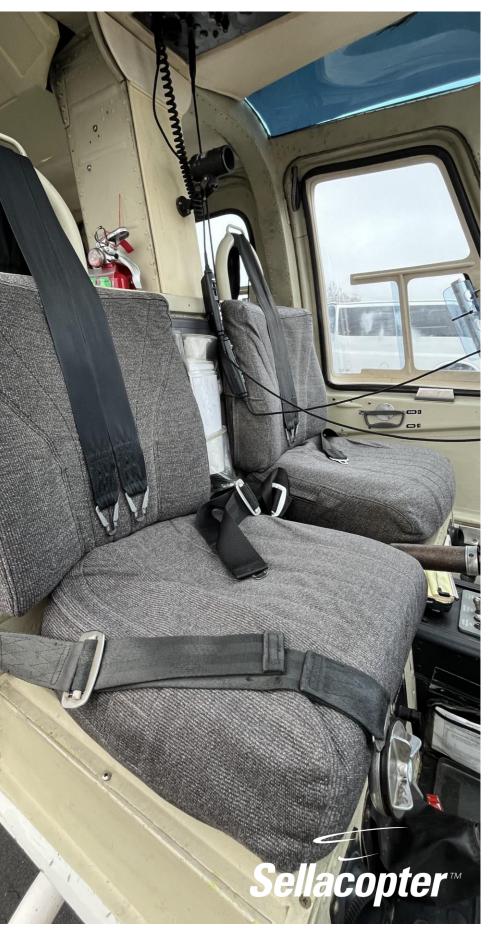

### <u>RIOR</u>

- en MFD / PFD
- Cloth
- Point Harnesses front and rear
- Control Provisions (dual controls not included)