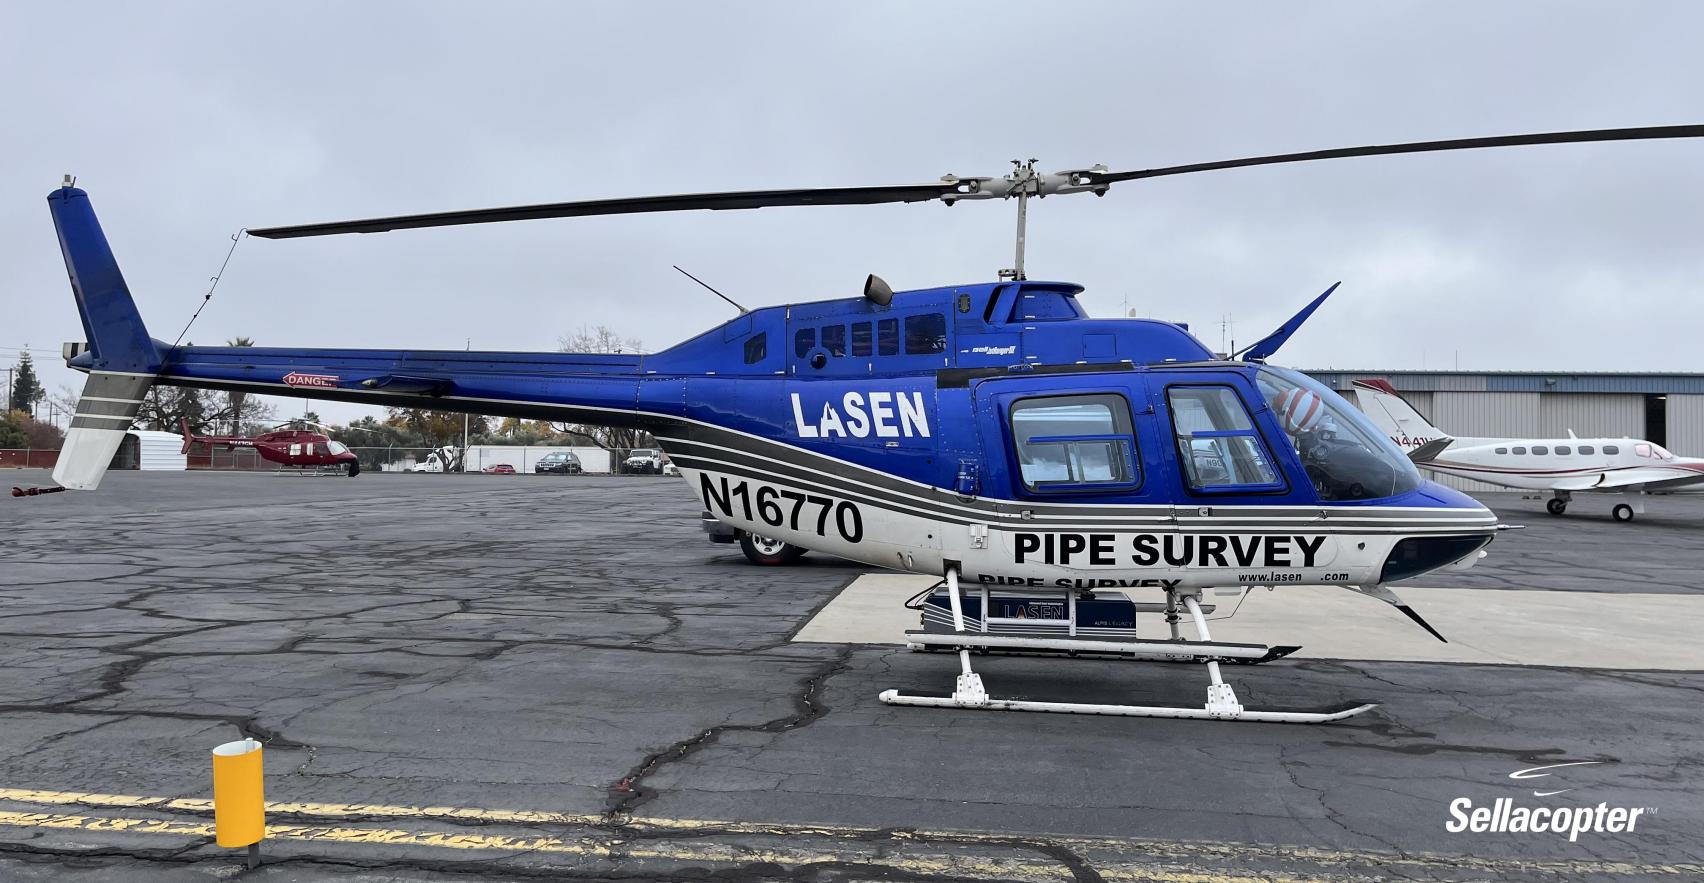

# **Bell 206B3**

SN: 2147 REG: N16770

DANGER

## **Bell 206B3**

SN: 2147 REG: N16770

(512).877.8993 lan.s@sellacopter.com www.sellacopter.com

#### **EXTERIOR**

Blue and White with silver accent stripes

- High Skid Gear
- Wire Strike Protection System