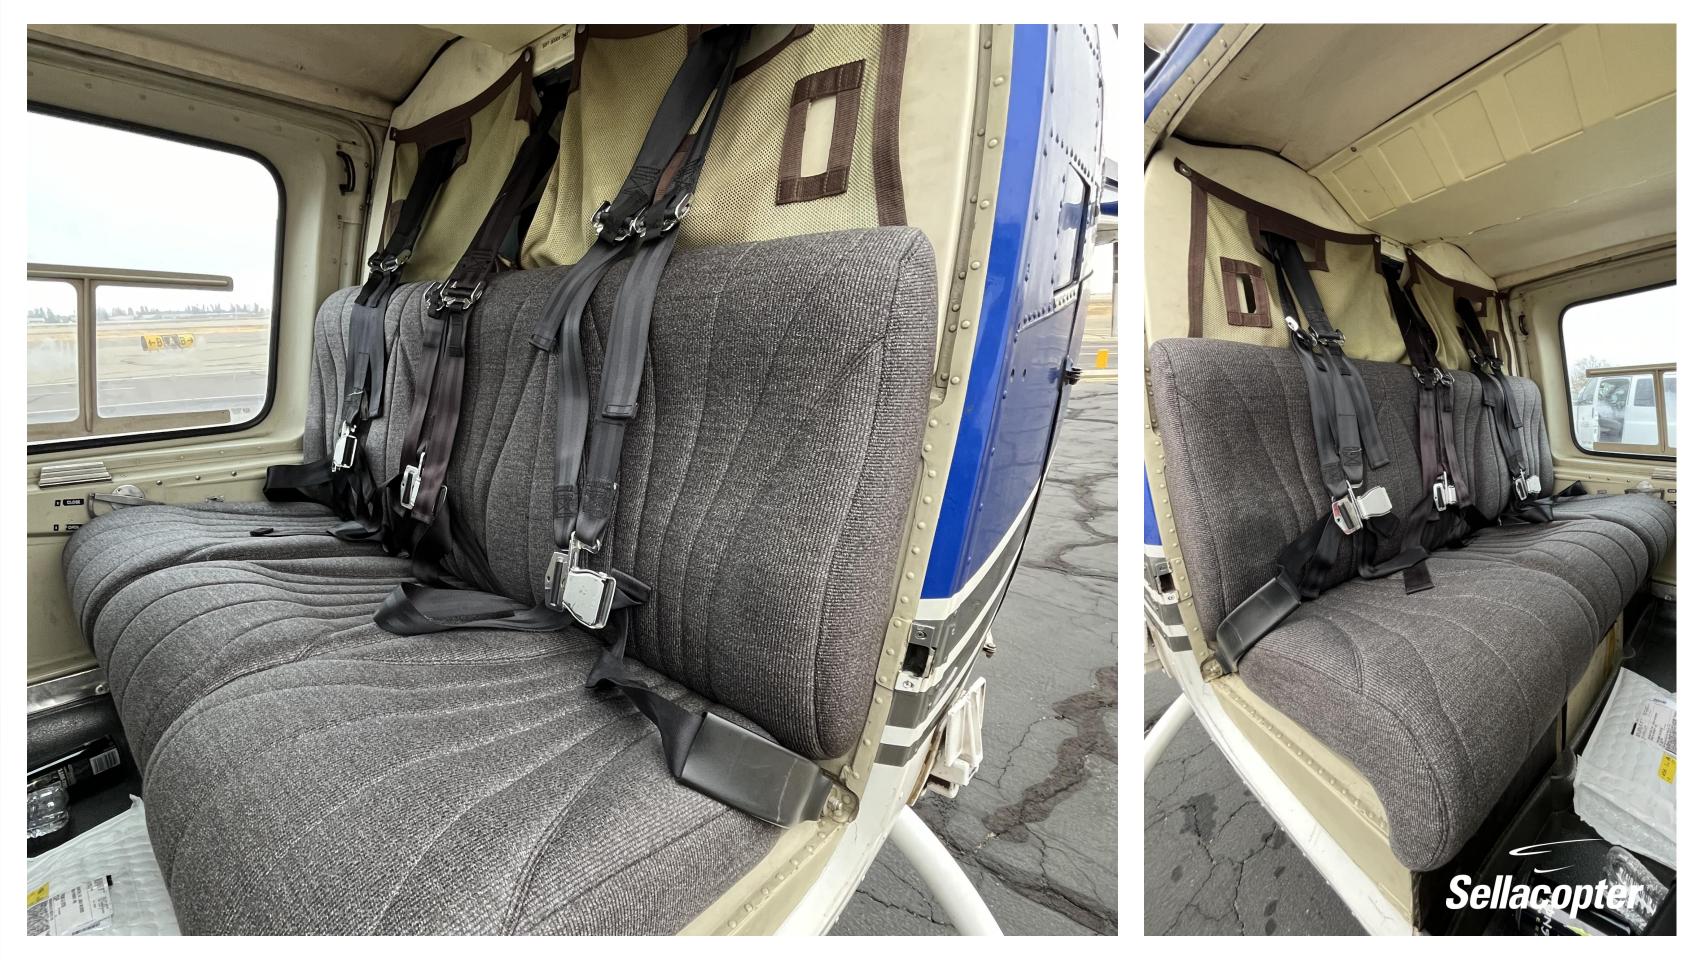

### <u>RIOR</u>

- en MFD / PFD
- Cloth
- Point Harnesses front and rear
- Control Provisions (dual controls not included)