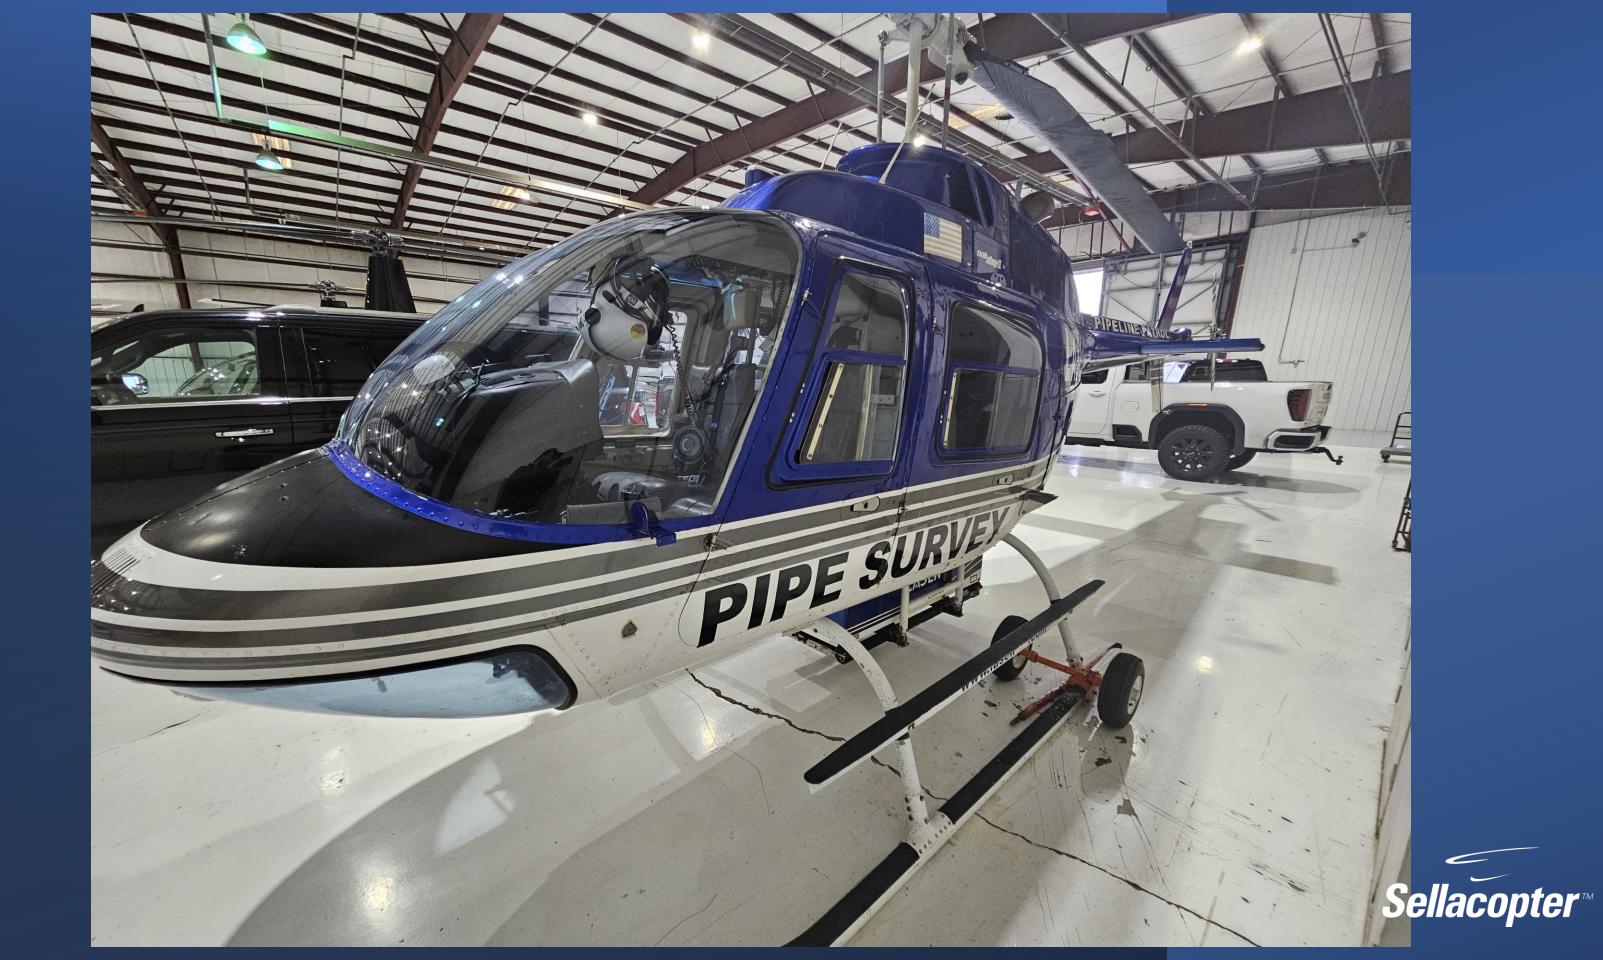

## **Bell 206B3**

SN: 3579 REG: N2295F

#### **EXTERIOR**

Blue and White with Silver Accent Stripes

- High Skid Gear
- **Hook Provisions**

- Aspen MFD / PFD
- Gray Leather
- Four Point Harness (cockpit)
- **Dual Controls**

#### **WEIGHTS**

Max Take Off Weight: 3,350 Lbs.