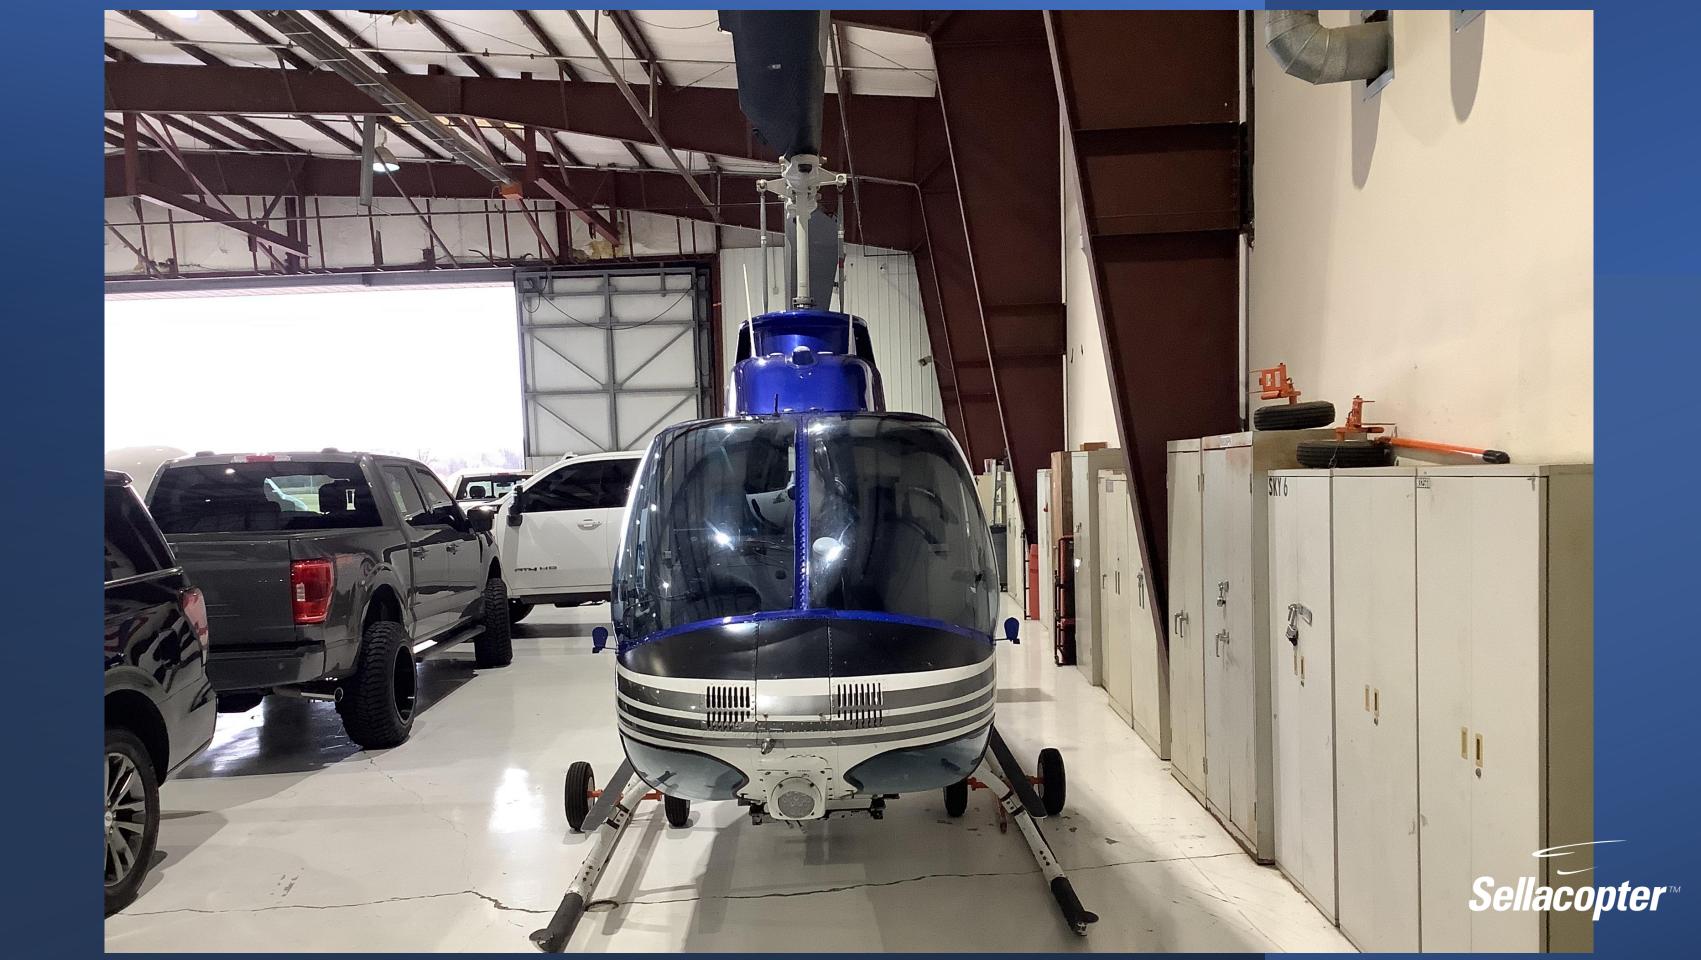

## **Bell 206B3**

SN: 3579 REG: N2295F

#### **Bell 206B3**

SN: 3579 REG: N2295F

(512).877.8993 lan.s@sellacopter.com www.sellacopter.com

#### **EXTERIOR**

Blue and White with Silver Accent Stripes

- High Skid Gear
- **Hook Provisions**

- Aspen MFD / PFD
- Gray Leather
- Four Point Harness (cockpit)
- **Dual Controls**

### **Bell 206B3**

SN: 3579 REG: N2295F

(512).877.8993 lan.s@sellacopter.com www.sellacopter.com