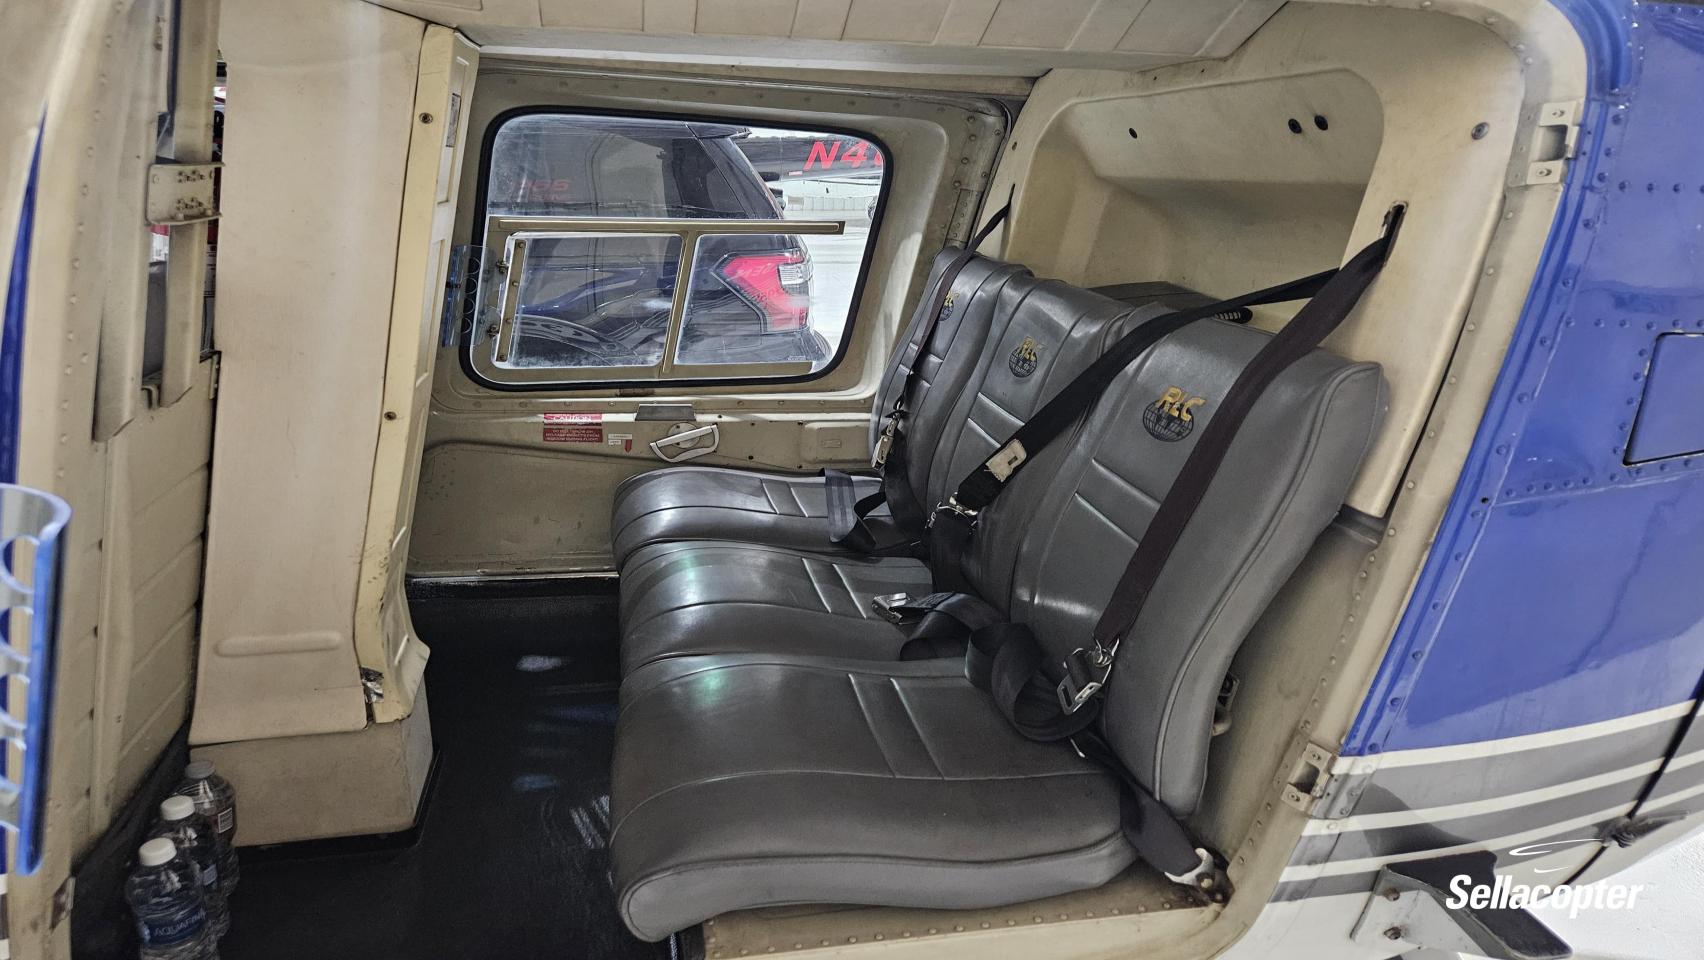

#### **EXTERIOR**

Blue and White with Silver Accent Stripes

- High Skid Gear
- **Hook Provisions**

- Aspen MFD / PFD
- Gray Leather
- Four Point Harness (cockpit)
- **Dual Controls**