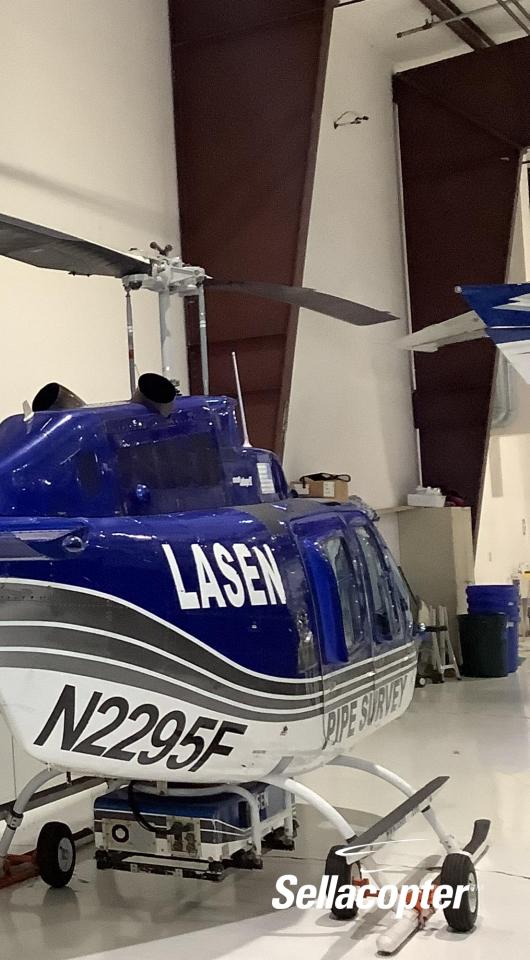

#### **EXTERIOR**

Blue and White with Silver Accent Stripes

- High Skid Gear
- **Hook Provisions**

- Aspen MFD / PFD
- Gray Leather
- Four Point Harness (cockpit)
- **Dual Controls**