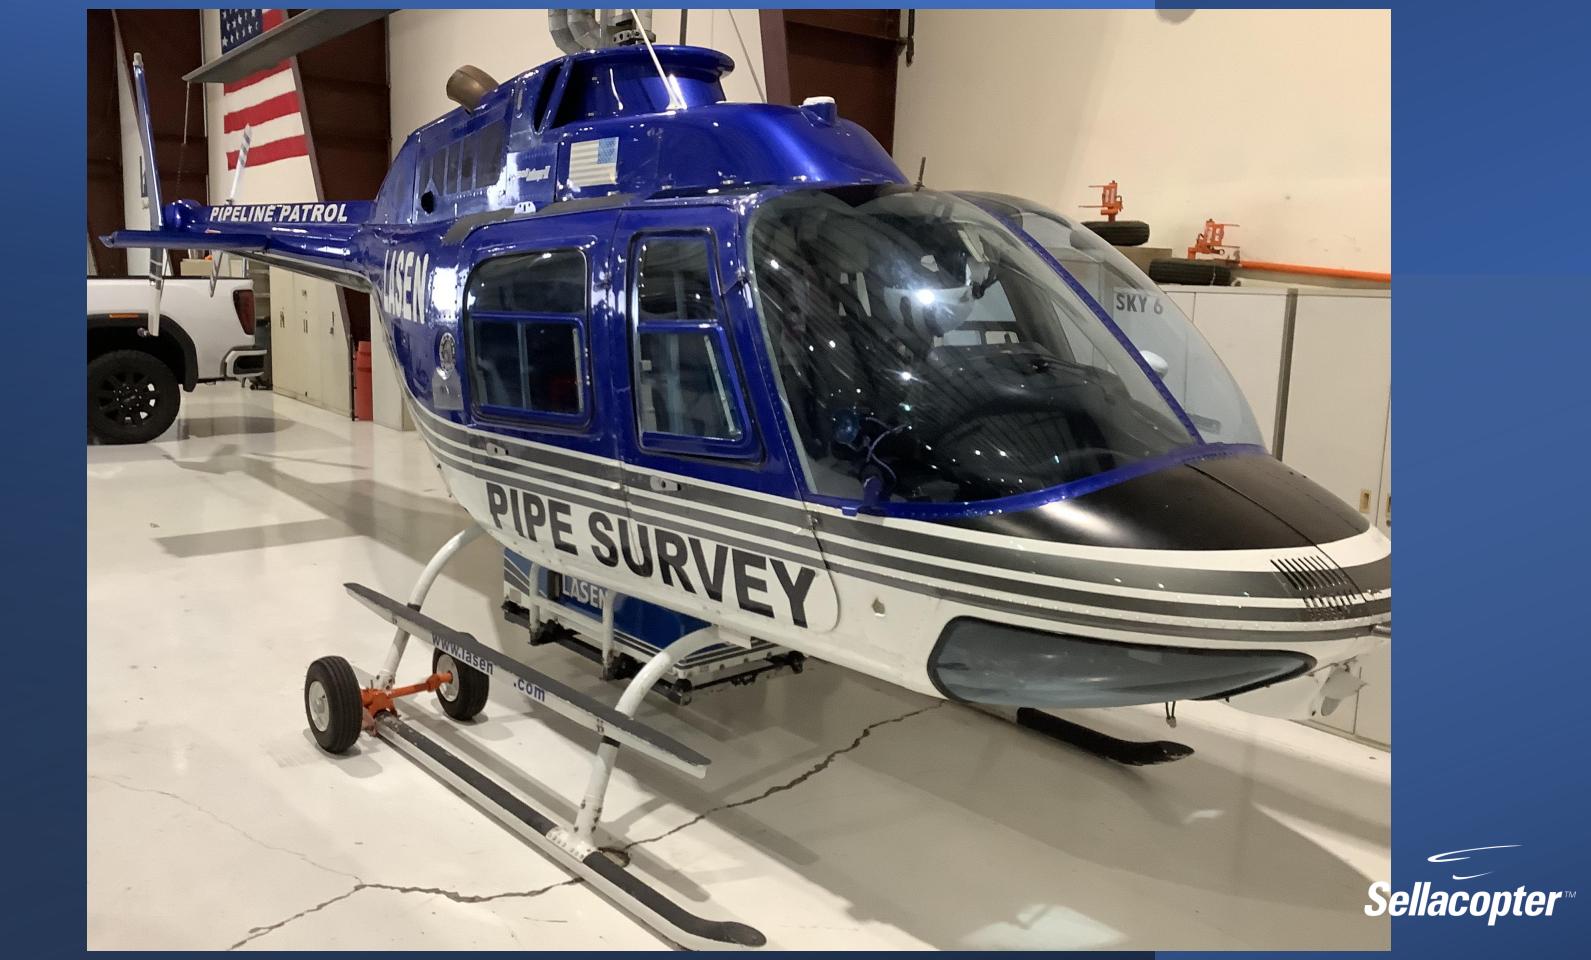

## **Bell 206B3**

SN: 3579 REG: N2295F

#### **EXTERIOR**

Blue and White with Silver Accent Stripes

- High Skid Gear
- **Hook Provisions**

- Aspen MFD / PFD
- Gray Leather
- Four Point Harness (cockpit)
- **Dual Controls**

#### **WEIGHTS**

Max Take Off Weight: 3,350 Lbs.