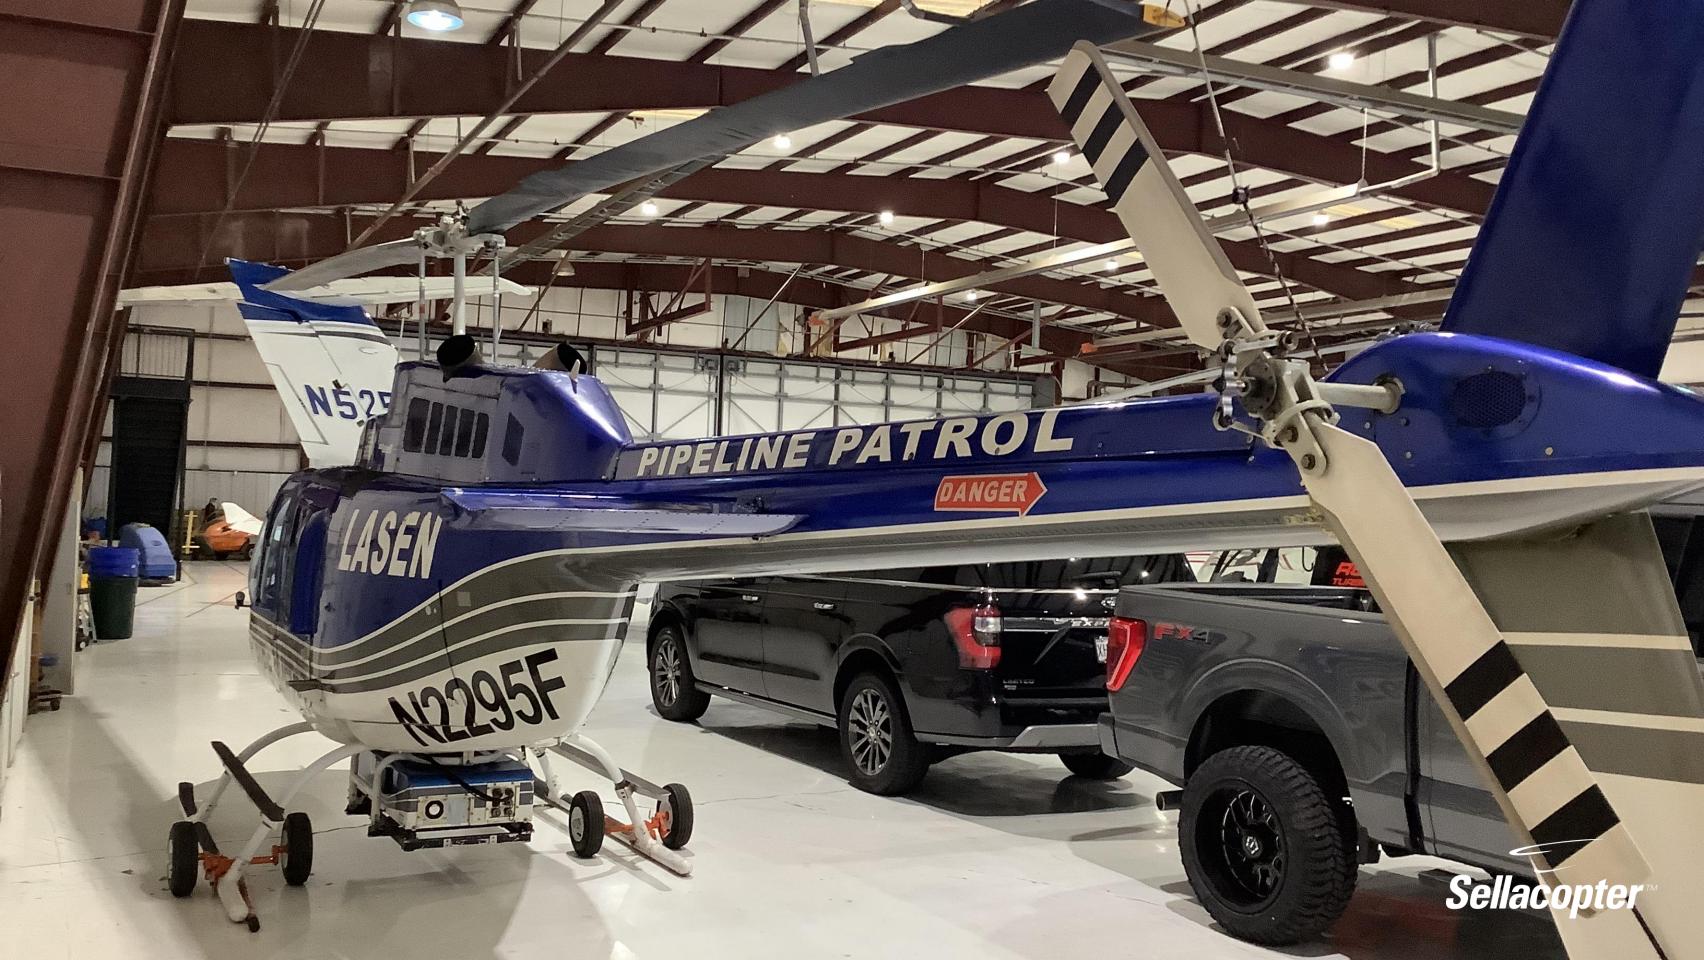

#### **EXTERIOR**

Blue and White with Silver Accent Stripes

- High Skid Gear
- **Hook Provisions**

- Aspen MFD / PFD
- Gray Leather
- Four Point Harness (cockpit)
- **Dual Controls**