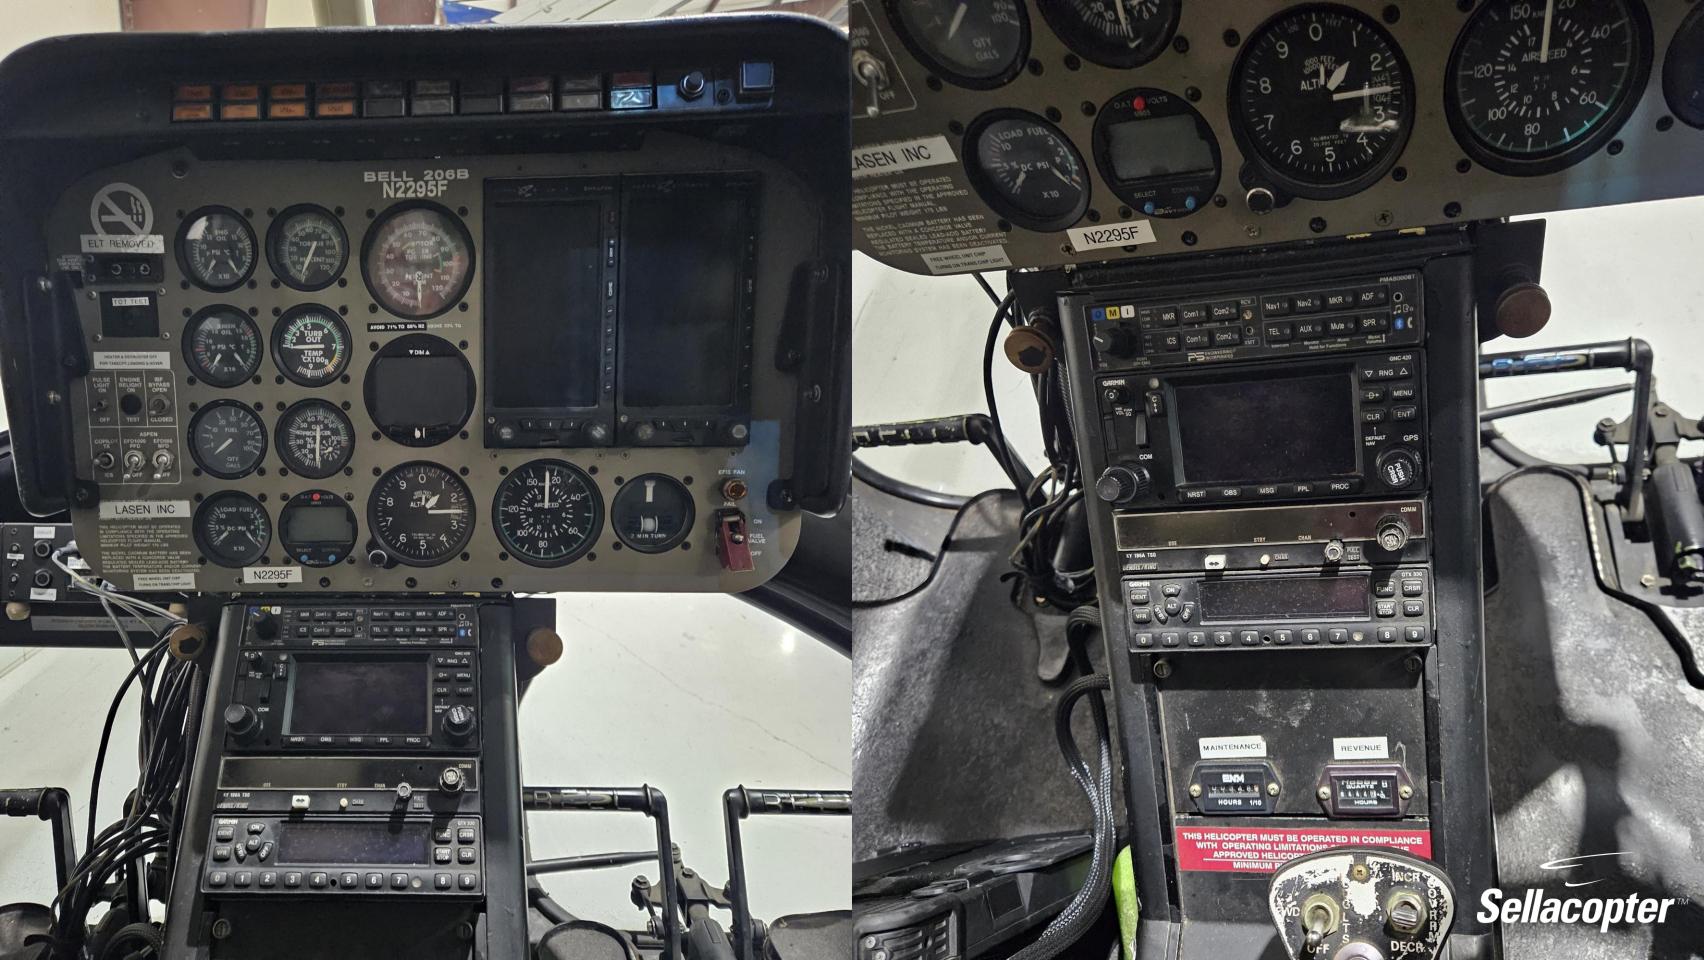

## **AVIONICS / INSTRUMENTS**

- Aspen EFD1000H PFD
- Aspen EFD500H MFD
- Aspen EWR-50 XM Weather
- Garmin GNC 420
- KY-196A Comm
- GTX 330 Transponder
- ELT

\*Specifications and times are subject to verification. Aircraft offered is subject to prior sale, lease, and / or withdrawal from the market.\*

## **ADDITIONAL EQUIPMENT**

- Van Horn T/R Blades
- Cargo Hook Provisions
  - Inlet Barrier Filters
- Rotor Brake

•

•

**Dual Controls** 

ar

Ş