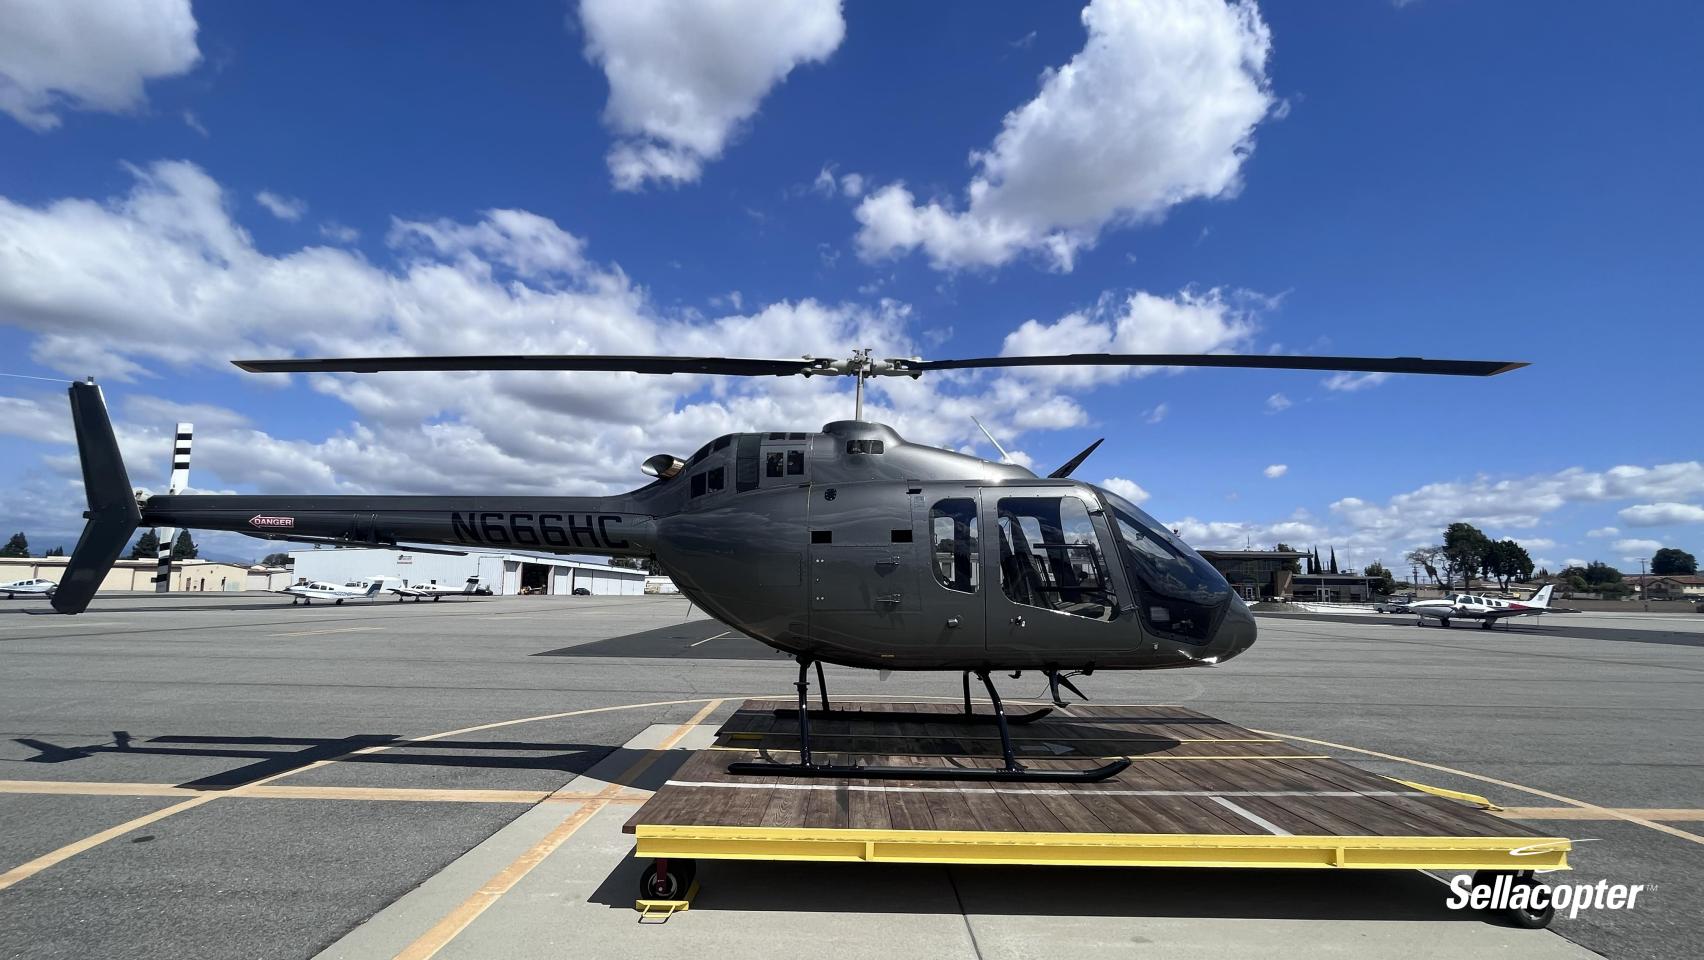

## **Bell 505 Jet Ranger X**

SN: 65401 REG: N666HC

**Bell 505 Jet Ranger X** 

SN: 65401 REG: N666HC

(702).696.8444 Sean.m@sellacopter.com www.sellacopter.com **AIRFRAME** 

Airframe Total Time: 54.3 hours

Only One Owner Since New

**Gun Metal Grey** 

**Black Registration Accent** 

Front Windscreen (LH/RH) – Solar Advantage

Passenger Compartment Windows – Solar

Advantage

Precise Flight Pulse Light Control System

High Skid Gear

Crew Step