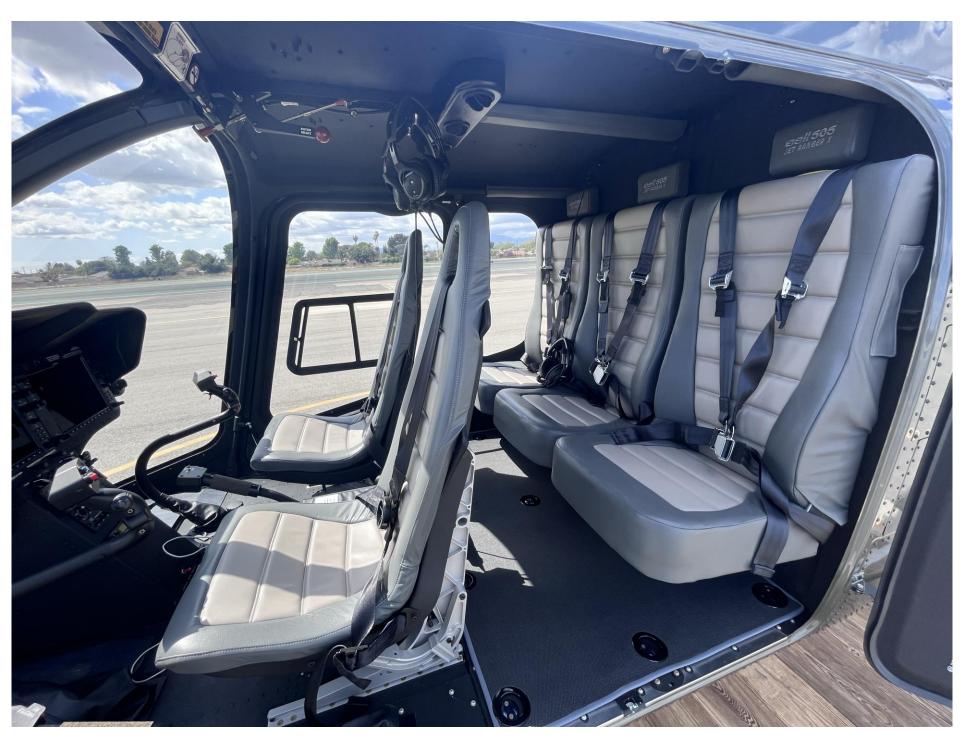

**INTERIOR** 

New Interior 2022

Two-Tone White Leather, Grey Accent

**Quick Disconnect Rear Seats** 

**Four Point Harness** 

**Dual Controls** 

Clamshell Doors

**WEIGHTS** 

## **ADDITIONAL EQUIPMENT**

- PARAVION AIR CONDITIONING
- BOSE HEADSET ADAPTOR KIT
- WIRE STRIKE PREVENTION KIT
- PRECISE FLIGHT PULSE LIGHT CONTROL SYSTEM
- LUMBAR SUPPORT
- LITHIUM ION BATTERY 17
- PILOT SEAT WITH LEATHER COVER
- CO-PILOT SEAT WITH LEATHER COVER
- PASS SEAT WITH LEATHER COVER, LHS
- PASS SEAT WITH LEATHER COVER, CTR
- PASS SEAT WITH LEATHER COVER, RHS
- CARPET
- SOLAR ADVANTAGE CREW WINDOWS
- SOLAR ADVANTAGE CLAMSHELL
- SOLAR ADVANTAGE WINDSHIELDS L/H & R/H
- HIGH SKID GEAR
- SMALL CREW STEP