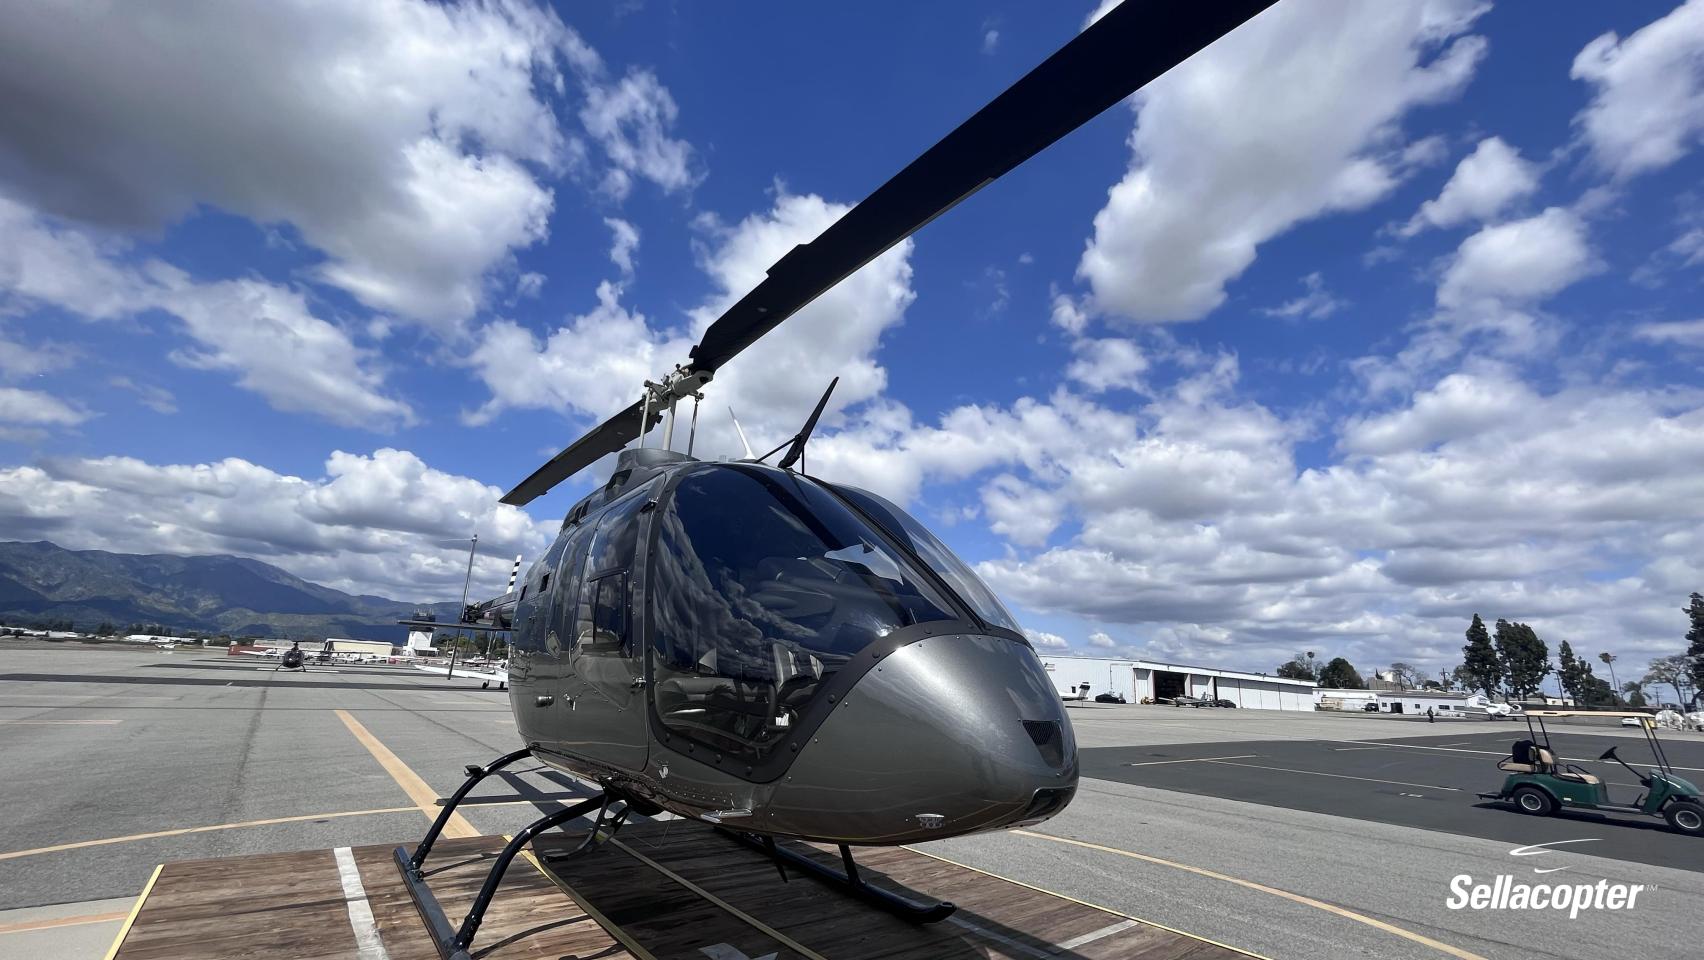

**Gun Metal Grey** 

**Black Registration Accent** 

Front Windscreen (LH/RH) – Solar Advantage

Passenger Compartment Windows – Solar

Advantage

Precise Flight Pulse Light Control System

High Skid Gear

Crew Step