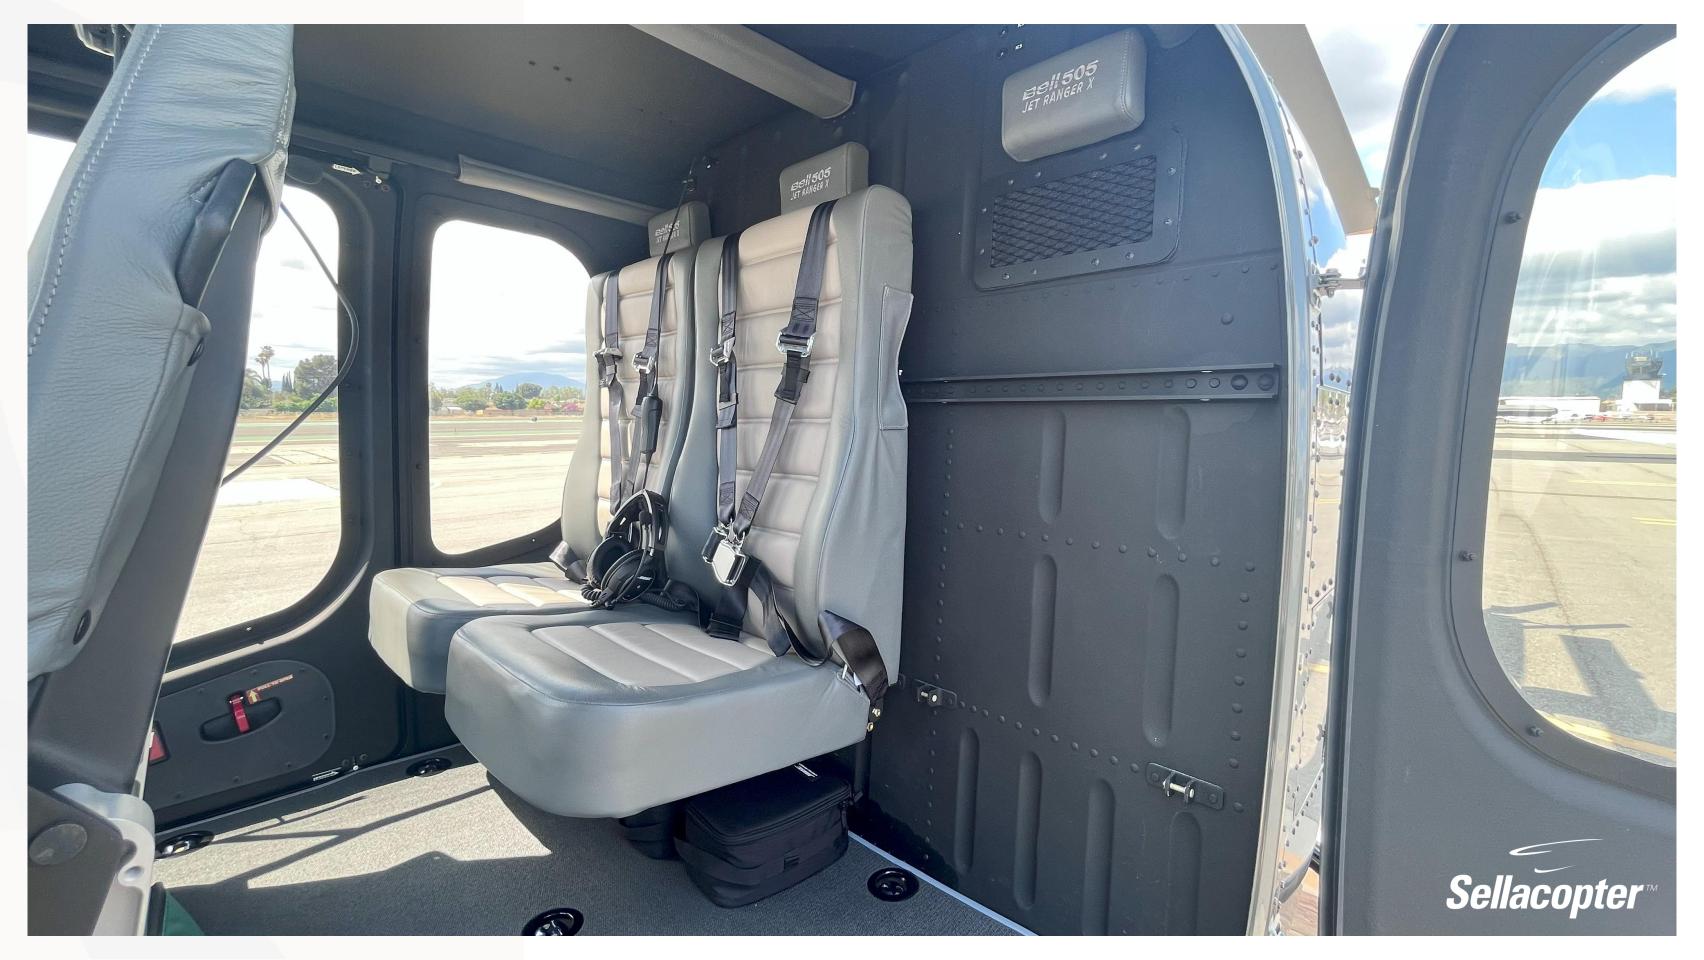

**INTERIOR** 

New Interior 2022

Two-Tone White Leather, Grey Accent

**Quick Disconnect Rear Seats** 

**Four Point Harness** 

**Dual Controls** 

Clamshell Doors

**WEIGHTS** 