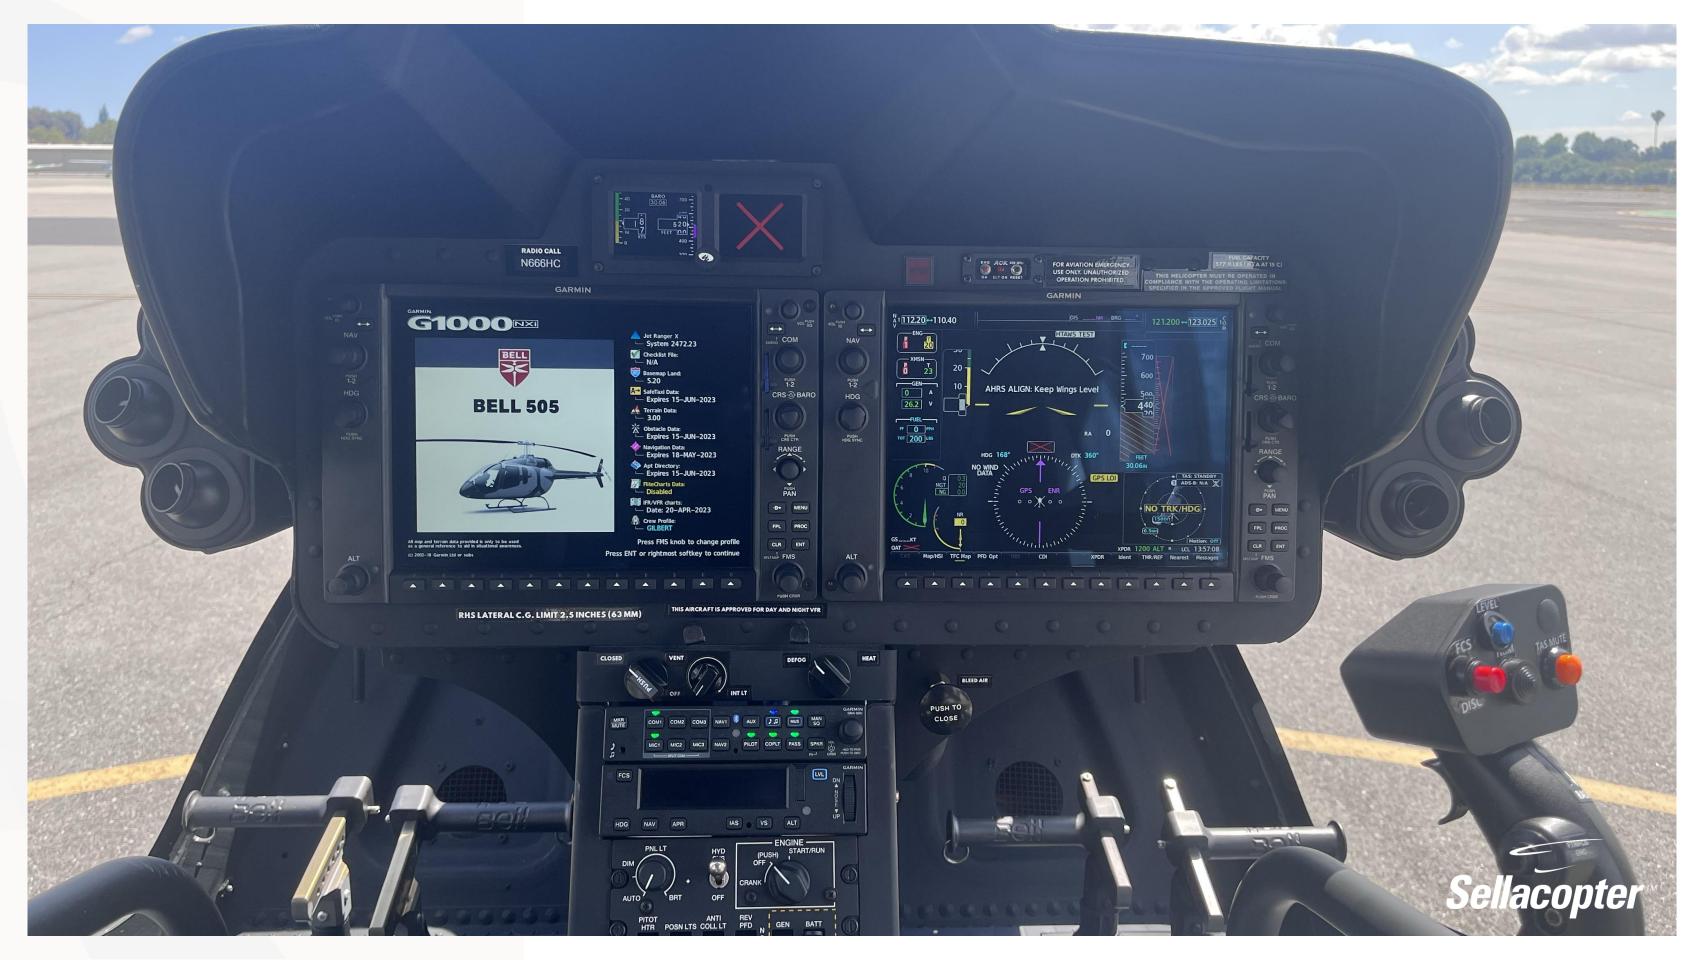

## **AVIONICS**

- DISPLAY UNIT GDU 1040H (PFD)
- DISPLAY UNIT GDU 1040H (MFD)
- ENGINE SIGNAL PROCESSOR GEA 71BH
- ELECTRONIC STANDBY INSTRUMENTS
- OAT PROBE GTP 59
- ADAHRS-GSU75
- MAGNETOMETER MGU-44
- INTEGRATED AVIONICS UNIT GIA 64H
- COM/GPS ANTENNA
- DIPLEXER
- AUDIO PANEL PILOT GMA 350H6
- TRANSPONDER GTX-335
- RADAR ALTIMETER GRA 5500
- 18 GFC 600H AUTOPILOT 2 AXIS
- ELT/BATTERY
- AVIONICS SHELF INSTALLATION KIT
- AAI 2ND VHF COMM
- AAI TRAFFIC ADVISORY SYSTEM