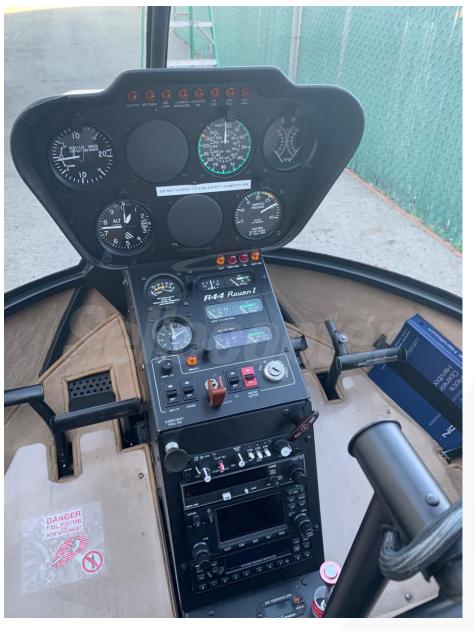

# Avionics / Instruments

7 – Hole VFR Panel

**Audio Controller** 

ADS-B Out Compliant

Garmin GNC420W GPS

Garmin GTX 330 Transponder