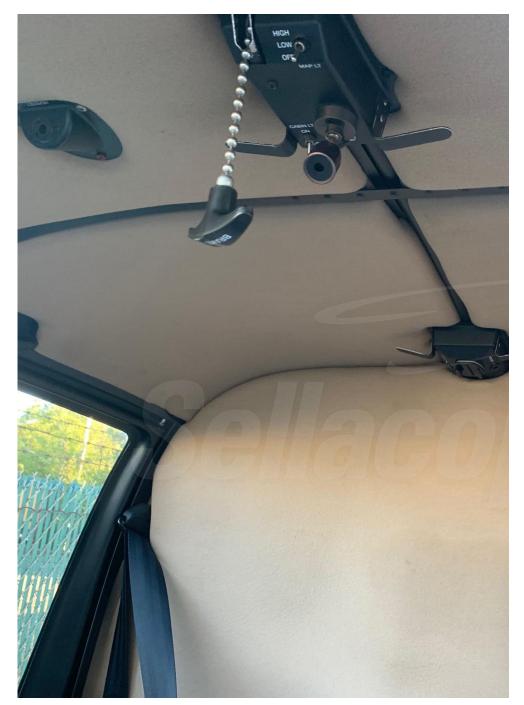

# **Interior**

- Tan Leather
- 7/10

# Fuel Bladders

Dual controls

Tan Leather Interior

Tan Aft / Upper Bulkhead

| COMPONENT | <b>Current Time</b> | ТВО           |
|-----------|---------------------|---------------|
| Airframe  | 1,830               | 370hrs        |
| Engine    | 1,830               | 370hrs        |
| MR Blades | 1,830               | 370hrs / 2025 |
| TR Blades | 1,830               | 370hrs / 2025 |