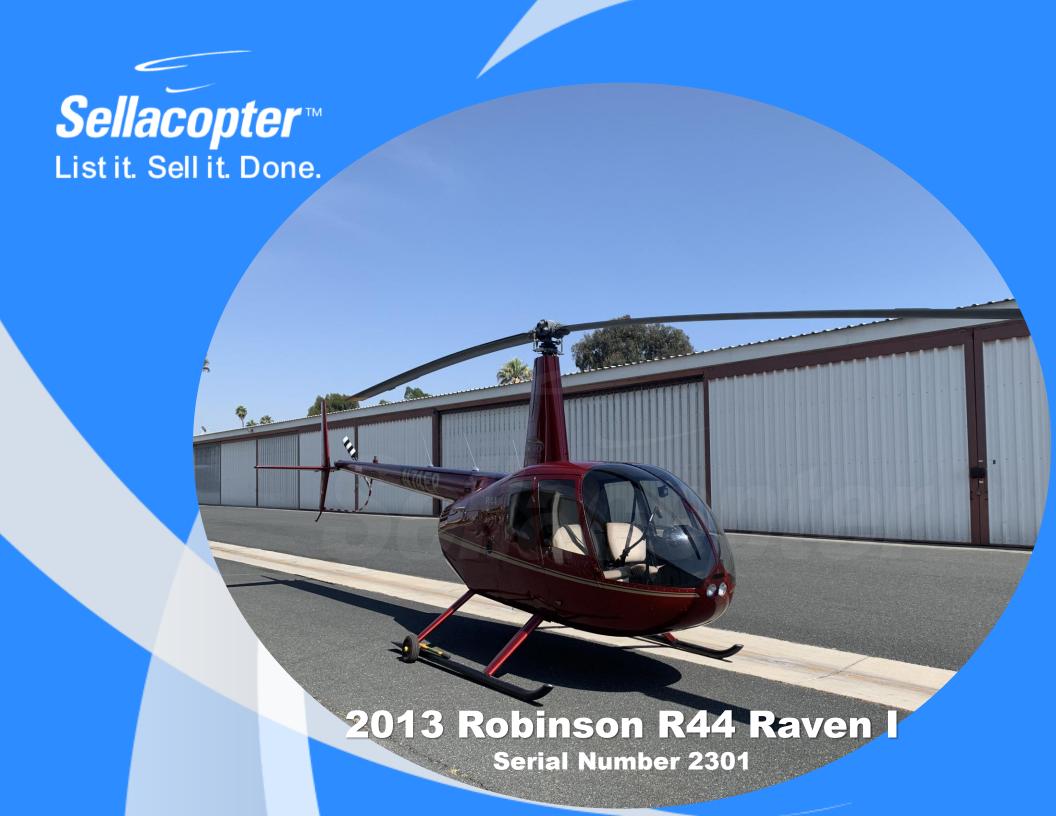

# 2013 Robinson R44 Raven I

**Serial Number 2301** 

Aircraft Highlights

Professionally Maintained Fuel Bladders

## **Airframe**

**Registration Number N74EP** 

Airframe Total Time 1,830 Hours (subject to slight variance)

**Annual Inspection** June 2021

### **Exterior**

- Red
- Gold Accent Stripe
- 7/10

# **Engine**

Engine Type Lycoming O-540-FB1

Serial Number L-27419-40E

**Engine Total Time** 1,830 Hours (subject to slight variance)

# **Interior**

- Tan Leather
- 7/10