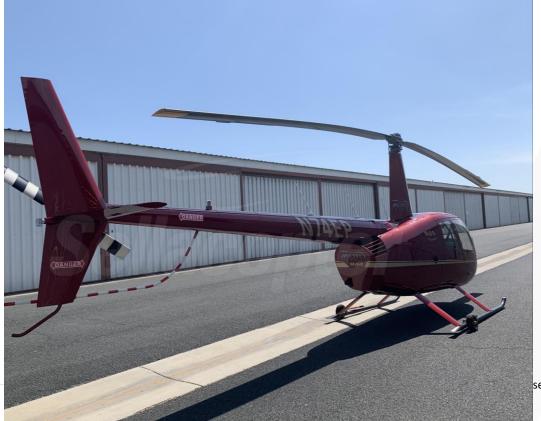

## **Airframe**

**Registration Number N74EP** 

Airframe Total Time 1,830 Hours (subject to slight variance)

**Annual Inspection** June 2021

### **Exterior**

- Red
- Gold Accent Stripe
- 7/10

# **Robinson R44**

#### Raven I