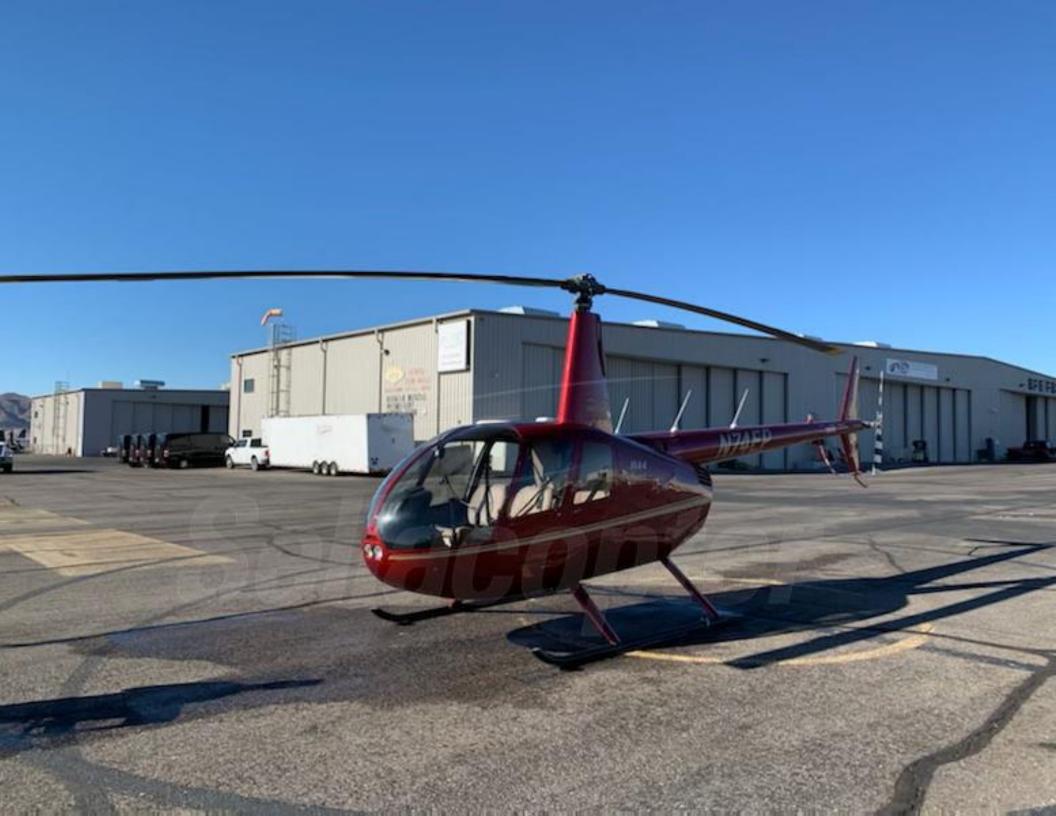

### **Exterior**

- Red
- Gold Accent Stripe
- 7/10

# **Robinson R44**

#### Raven I