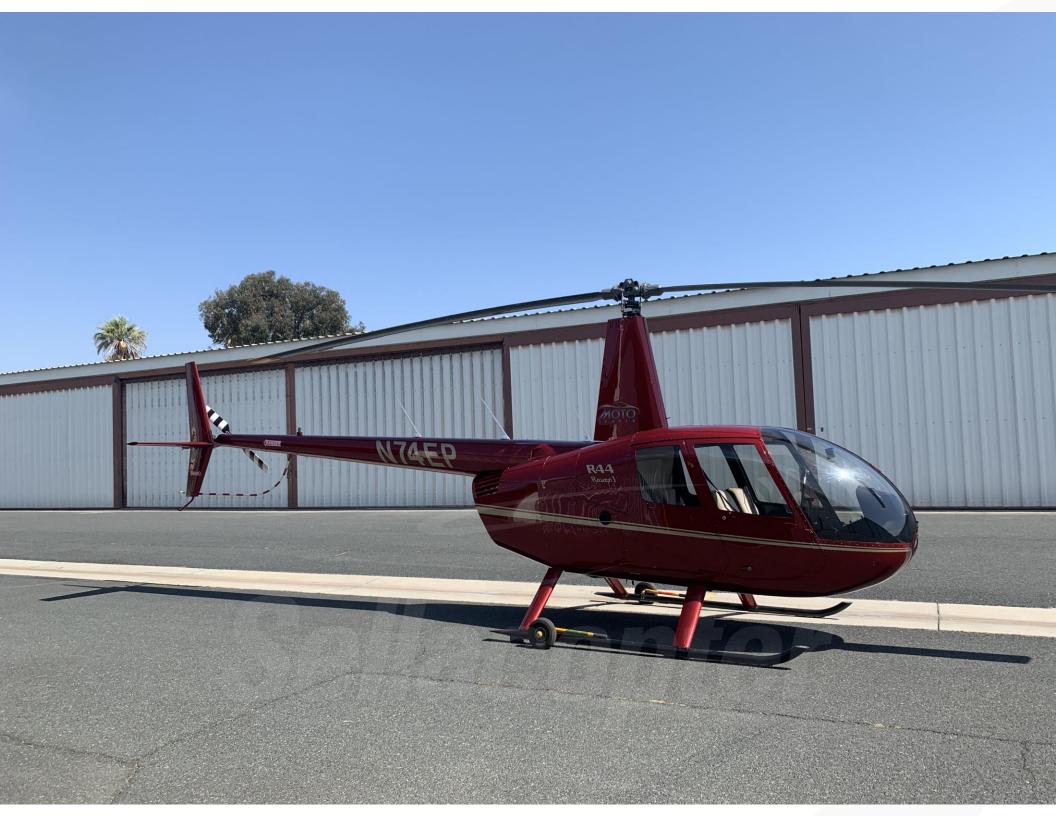

## **Airframe**

**Registration Number N74EP** 

Airframe Total Time 1,830 Hours (subject to slight variance)

**Annual Inspection** June 2021

### **Exterior**

- Red
- Gold Accent Stripe
- 7/10

# **Robinson R44**

#### Raven I