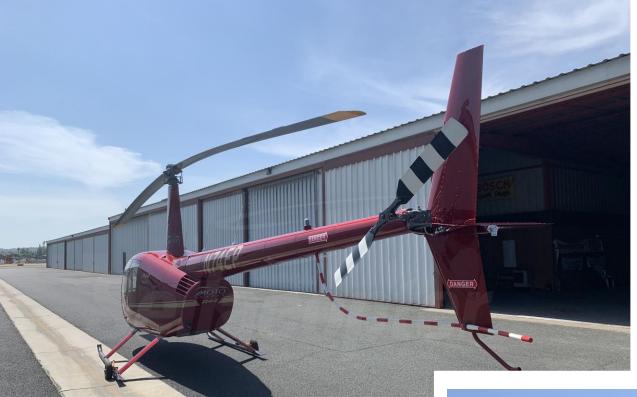

### **Exterior**

- Red
- Gold Accent Stripe
- 7/10

# **Robinson R44**

#### Raven I