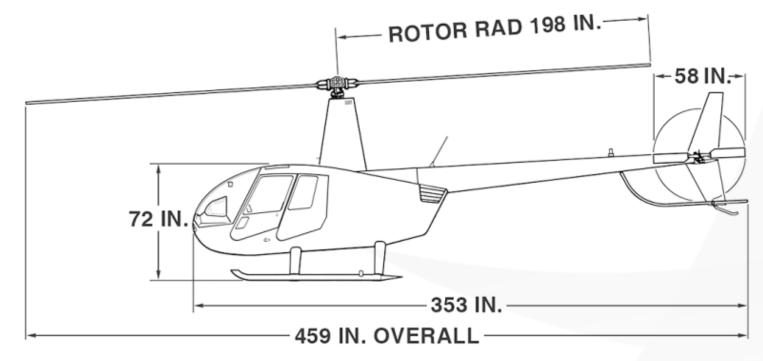

# 2013 Robinson R44 Raven I

**Serial Number 2301** 

Aircraft Highlights

Professionally Maintained Fuel Bladders

## **Airframe**

**Registration Number N74EP** 

Airframe Total Time 1,830 Hours (subject to slight variance)

**Annual Inspection** June 2021

### **Exterior**

- Red
- Gold Accent Stripe
- 7/10

# **Engine**

Engine Type Lycoming O-540-FB1

Serial Number L-27419-40E

**Engine Total Time** 1,830 Hours (subject to slight variance)

# **Interior**

- Tan Leather
- 7/10



# **Robinson R44**

#### Raven I











# Avionics / Instruments

7 – Hole VFR Panel

**Audio Controller** 

ADS-B Out Compliant

Garmin GNC420W GPS

Garmin GTX 330 Transponder









# Additional Equipment

# Fuel Bladders

Dual controls

Tan Leather Interior

Tan Aft / Upper Bulkhead









| COMPONENT | <b>Current Time</b> | ТВО           |
|-----------|---------------------|---------------|
| Airframe  | 1,830               | 370hrs        |
| Engine    | 1,830               | 370hrs        |
| MR Blades | 1,830               | 370hrs / 2025 |
| TR Blades | 1,830               | 370hrs / 2025 |













# **Contact us**



#### **Primary:**

#### **Ian Swett**



#### **Secondary:**

## **Zach Whitehead**



Zach.W@sellacopter.com

### **Office**



Sales@sellacopter.com

Sellacopter.com