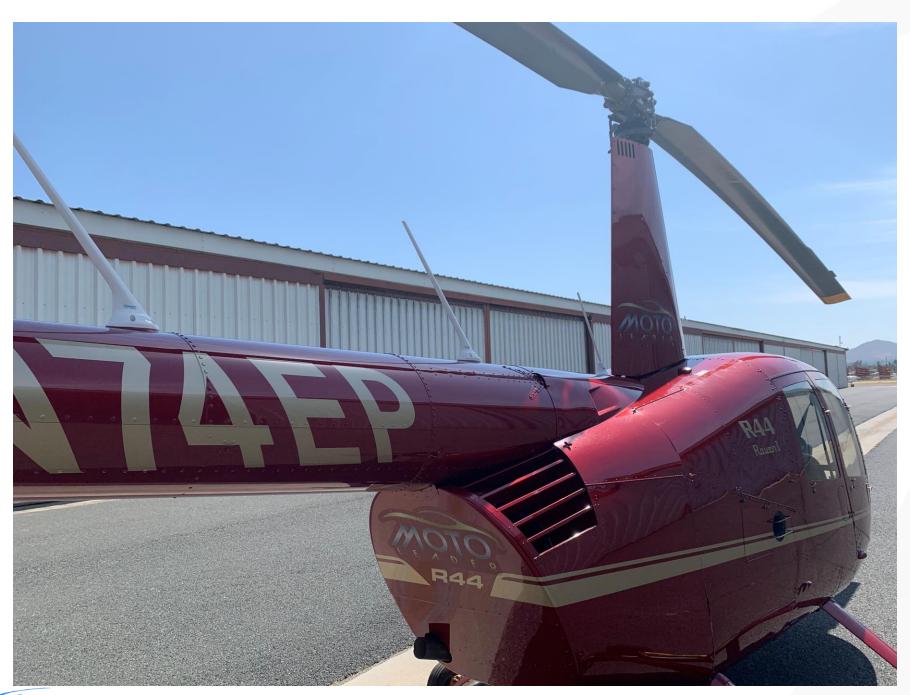

## **Airframe**

**Registration Number N74EP** 

Airframe Total Time 1,830 Hours (subject to slight variance)

**Annual Inspection** June 2021

### **Exterior**

- Red
- Gold Accent Stripe
- 7/10

# **Robinson R44**

#### Raven I