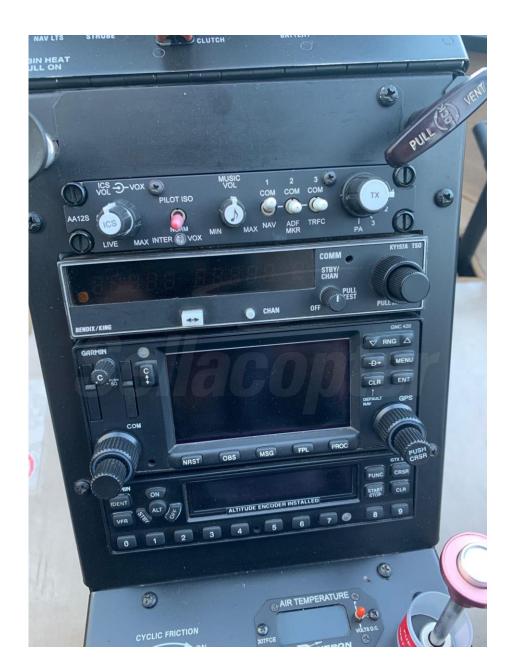

# Avionics / Instruments

7 – Hole VFR Panel

**Audio Controller** 

ADS-B Out Compliant

Garmin GNC420W GPS

Garmin GTX 330 Transponder