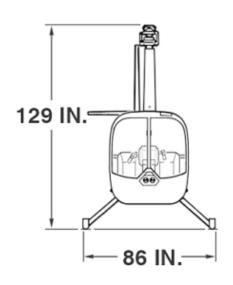

# 2013 Robinson R44 Raven I

**Serial Number 2301** 

Aircraft Highlights

Professionally Maintained Fuel Bladders

## **Airframe**

**Registration Number N74EP** 

Airframe Total Time 1,830 Hours (subject to slight variance)

**Annual Inspection** June 2021

### **Exterior**

- Red
- Gold Accent Stripe
- 7/10

# **Engine**

Engine Type Lycoming O-540-FB1

Serial Number L-27419-40E

**Engine Total Time** 1,830 Hours (subject to slight variance)

# **Interior**

- Tan Leather
- 7/10



# **Robinson R44**

#### Raven I











# Avionics / Instruments

7 – Hole VFR Panel

**Audio Controller** 

ADS-B Out Compliant

Garmin GNC420W GPS

Garmin GTX 330 Transponder









# Additional Equipment

# Fuel Bladders

Dual controls

Tan Leather Interior

Tan Aft / Upper Bulkhead









| COMPONENT | <b>Current Time</b> | ТВО           |
|-----------|---------------------|---------------|
| Airframe  | 1,830               | 370hrs        |
| Engine    | 1,830               | 370hrs        |
| MR Blades | 1,830               | 370hrs / 2025 |
| TR Blades | 1,830               | 370hrs / 2025 |













# **Contact us**



#### **Primary:**

#### **Ian Swett**



#### **Secondary:**

## **Zach Whitehead**



Zach.W@sellacopter.com

### **Office**



Sales@sellacopter.com

Sellacopter.com