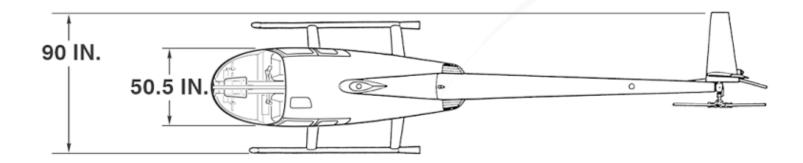

# 2013 Robinson R44 Raven I

**Serial Number 2301** 

Aircraft Highlights

Professionally Maintained Fuel Bladders

## **Airframe**

**Registration Number N74EP** 

Airframe Total Time 1,830 Hours (subject to slight variance)

**Annual Inspection** June 2021

### **Exterior**

- Red
- Gold Accent Stripe
- 7/10

# **Engine**

Engine Type Lycoming O-540-FB1

Serial Number L-27419-40E

**Engine Total Time** 1,830 Hours (subject to slight variance)

# **Interior**

- Tan Leather
- 7/10



# **Robinson R44**

#### Raven I











# Avionics / Instruments

7 – Hole VFR Panel

**Audio Controller** 

ADS-B Out Compliant

Garmin GNC420W GPS

Garmin GTX 330 Transponder









# Additional Equipment

# Fuel Bladders

Dual controls

Tan Leather Interior

Tan Aft / Upper Bulkhead









| COMPONENT | <b>Current Time</b> | ТВО           |
|-----------|---------------------|---------------|
| Airframe  | 1,830               | 370hrs        |
| Engine    | 1,830               | 370hrs        |
| MR Blades | 1,830               | 370hrs / 2025 |
| TR Blades | 1,830               | 370hrs / 2025 |













# **Contact us**



#### **Primary:**

#### **Ian Swett**



#### **Secondary:**

## **Zach Whitehead**



Zach.W@sellacopter.com

### **Office**



Sales@sellacopter.com

Sellacopter.com