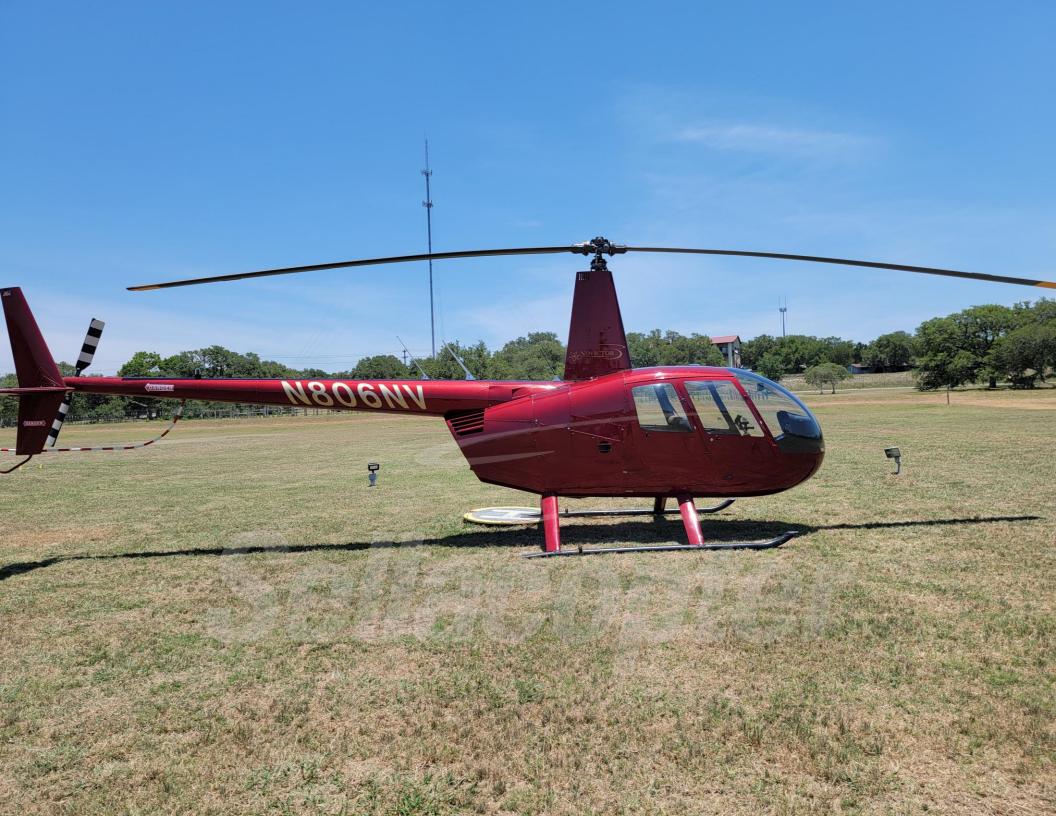

### 2008 Robinson R44 Raven I

**Serial Number 1950** 

#### **Exterior**

- Dark Metallic Red
- 8/10

### **Airframe**

**Registration Number** N806NV **Airframe TSMOH** 1623 Hours **Annual Inspection** January 2022