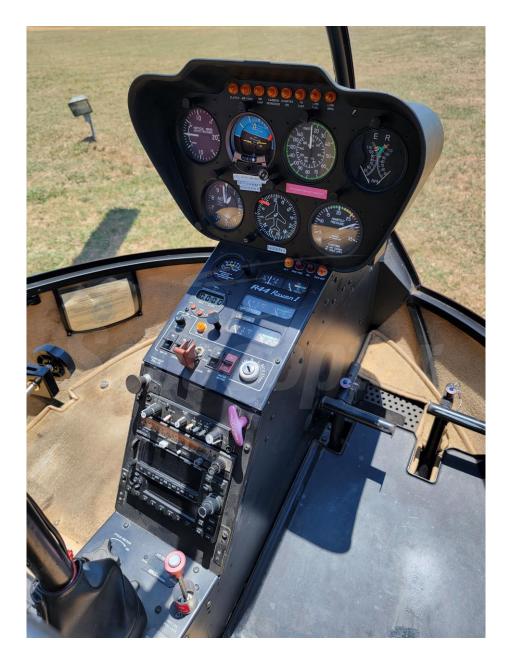

# **Avionics / Instruments**

Garmin GNX 250 XL GPS

Garmin GTX 335 Transponder

**ADS-B Out** 

**KY197A VHF Comm** 

Artificial Horizon with Slip/Skid

**Directional Gyro** 

**NAT Audio Controller** 

**Kannad ELT** 