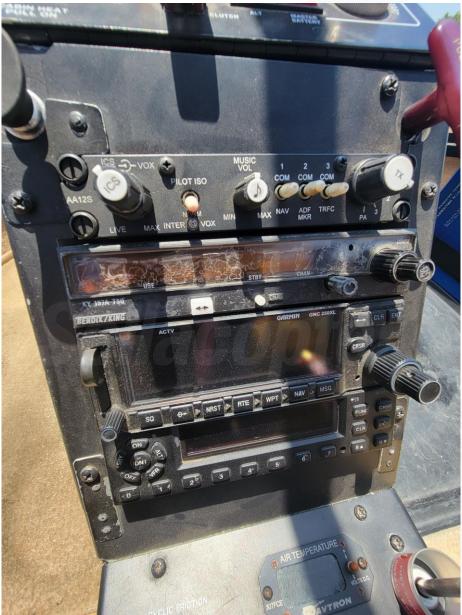

# **Avionics / Instruments**

Garmin GNX 250 XL GPS

Garmin GTX 335 Transponder

**ADS-B Out** 

**KY197A VHF Comm** 

Artificial Horizon with Slip/Skid

**Directional Gyro** 

**NAT Audio Controller** 

**Kannad ELT** 