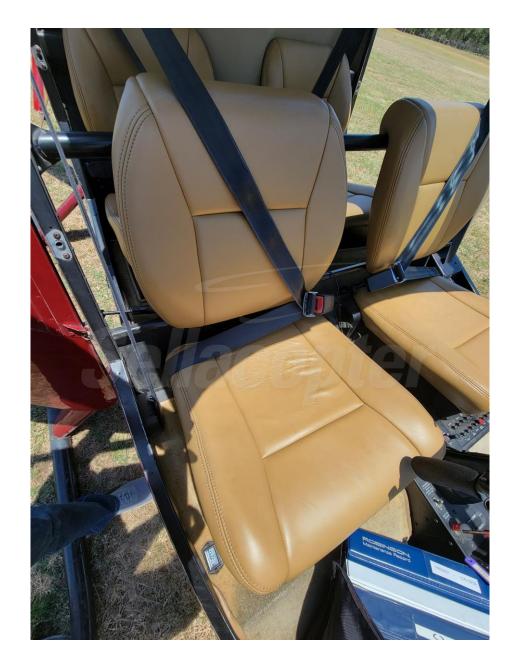

### 2008 Robinson R44 Raven I

**Serial Number 1950** 

# Aircraft Highlights

- Professionally Maintained
- Bladder Tanks
- Custom Upholstered Seats

### **Airframe**

**Registration Number** N806NV **Airframe TSMOH** 1623 Hours **Annual Inspection** January 2022

### **Engine**

Engine Type Lycoming O-540-F1B5
Serial Number L-26932-40E
Engine Total Time 1623 Hours

#### **Exterior**

- Dark Metallic Red
- 8/10

### Interior

- Tan Leather
- 8/10
- New seats and head liners in 2021



## **Robinson R44**

#### Raven I















# **Avionics / Instruments**

Garmin GNX 250 XL GPS

Garmin GTX 335 Transponder

**ADS-B Out** 

**KY197A VHF Comm** 

Artificial Horizon with Slip/Skid

**Directional Gyro** 

**NAT Audio Controller** 

**Kannad ELT** 









# Additional Equipment

4 Bubble Windows

**Dual Controls** 

**Bladder Tanks** 

Fire Extinguisher





# Field Overhaul Completed November 2018 at 2200 Hours

| COMPONENT | Current Time | ТВО         |
|-----------|--------------|-------------|
| Airframe  | 1,623        | 577         |
| Engine    | 1,623        | 577         |
| MR Blades | 1,623        | 577 / 8 yrs |
| TR Blades | 1,623        | 577 / 8 yrs |











© 2021 Sellacopter™. All rights reserved.





### **Contact us**



#### **Primary:**

### **Zack Robinson**

512-886-8220

Zack.r@sellacopter.com

#### **Secondary:**

### **Zach Whitehead**

512-886-8301

Zach.w@sellacopter.com

### **Office**

1-855-SELLACOPTER (735-5226)

Sales@sellacopter.com

Sellacopter.com