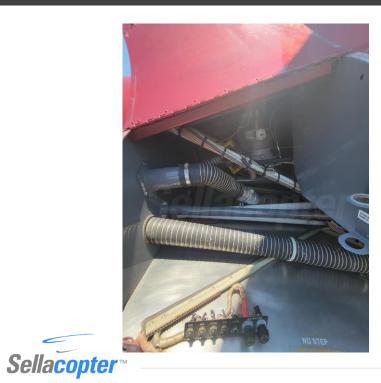

### **Engine**

Engine Type Lycoming O-540-F1B5
Serial Number L-26932-40E
Engine Total Time 1623 Hours

# Field Overhaul Completed November 2018 at 2200 Hours

| COMPONENT | Current Time | ТВО         |
|-----------|--------------|-------------|
| Airframe  | 1,623        | 577         |
| Engine    | 1,623        | 577         |
| MR Blades | 1,623        | 577 / 8 yrs |
| TR Blades | 1,623        | 577 / 8 yrs |