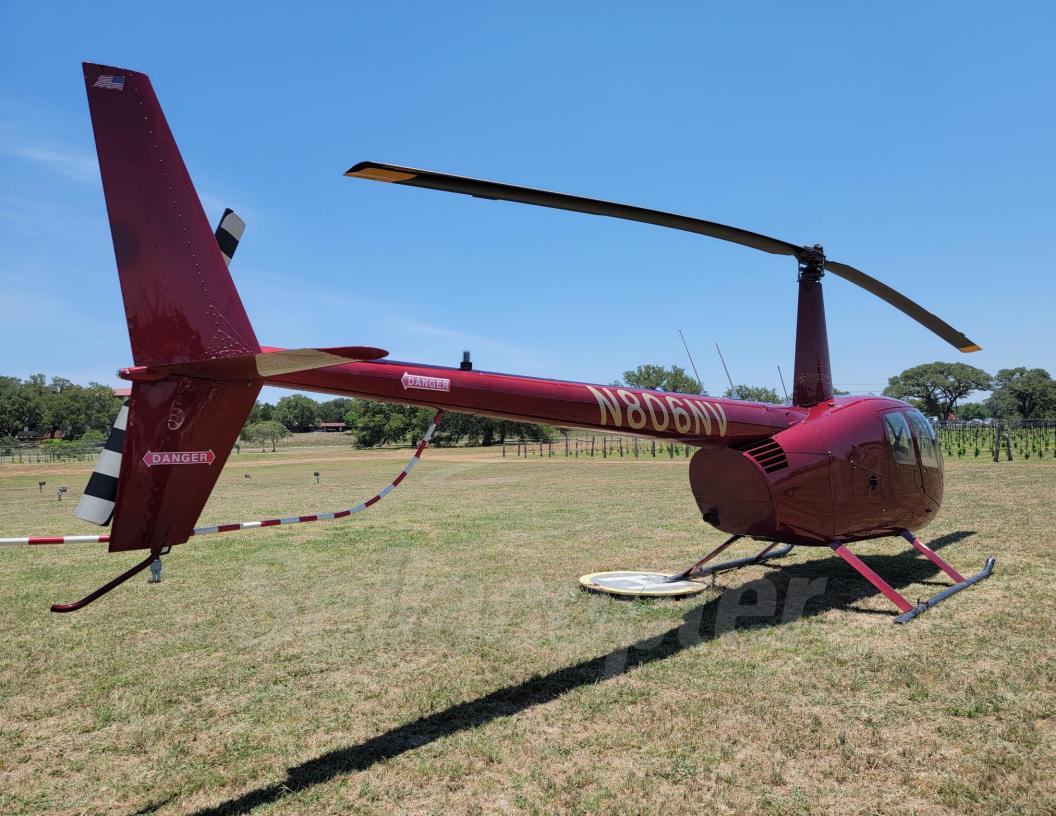

### 2008 Robinson R44 Raven I

**Serial Number 1950** 

#### **Exterior**

- Dark Metallic Red
- 8/10

### **Airframe**

**Registration Number** N806NV **Airframe TSMOH** 1623 Hours **Annual Inspection** January 2022