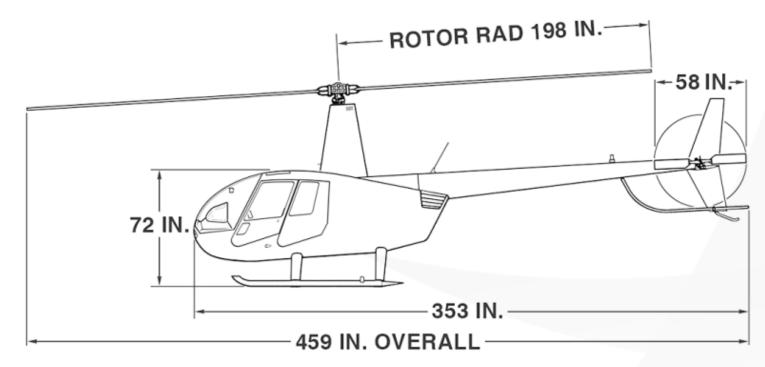

### 2008 Robinson R44 Raven I

**Serial Number 1950** 

# Aircraft Highlights

- Professionally Maintained
- Bladder Tanks
- Custom Upholstered Seats

### **Airframe**

**Registration Number** N806NV **Airframe TSMOH** 1623 Hours **Annual Inspection** January 2022

### **Engine**

Engine Type Lycoming O-540-F1B5
Serial Number L-26932-40E
Engine Total Time 1623 Hours

#### **Exterior**

- Dark Metallic Red
- 8/10

### Interior

- Tan Leather
- 8/10
- New seats and head liners in 2021



## **Robinson R44**

#### Raven I















# **Avionics / Instruments**

Garmin GNX 250 XL GPS

Garmin GTX 335 Transponder

**ADS-B Out** 

**KY197A VHF Comm** 

Artificial Horizon with Slip/Skid

**Directional Gyro** 

**NAT Audio Controller** 

**Kannad ELT** 









# Additional Equipment

4 Bubble Windows

**Dual Controls** 

**Bladder Tanks** 

Fire Extinguisher





# Field Overhaul Completed November 2018 at 2200 Hours

| COMPONENT | Current Time | ТВО         |
|-----------|--------------|-------------|
| Airframe  | 1,623        | 577         |
| Engine    | 1,623        | 577         |
| MR Blades | 1,623        | 577 / 8 yrs |
| TR Blades | 1,623        | 577 / 8 yrs |











© 2021 Sellacopter™. All rights reserved.





### **Contact us**



#### **Primary:**

### **Zack Robinson**

512-886-8220

Zack.r