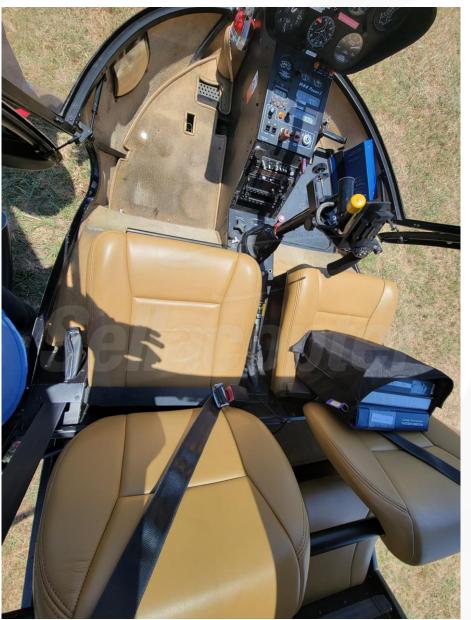

# **Avionics / Instruments**

Garmin GNX 250 XL GPS

Garmin GTX 335 Transponder

**ADS-B Out** 

**KY197A VHF Comm** 

Artificial Horizon with Slip/Skid

**Directional Gyro** 

**NAT Audio Controller** 

**Kannad ELT** 

# Additional Equipment

4 Bubble Windows

**Dual Controls** 

**Bladder Tanks** 

Fire Extinguisher