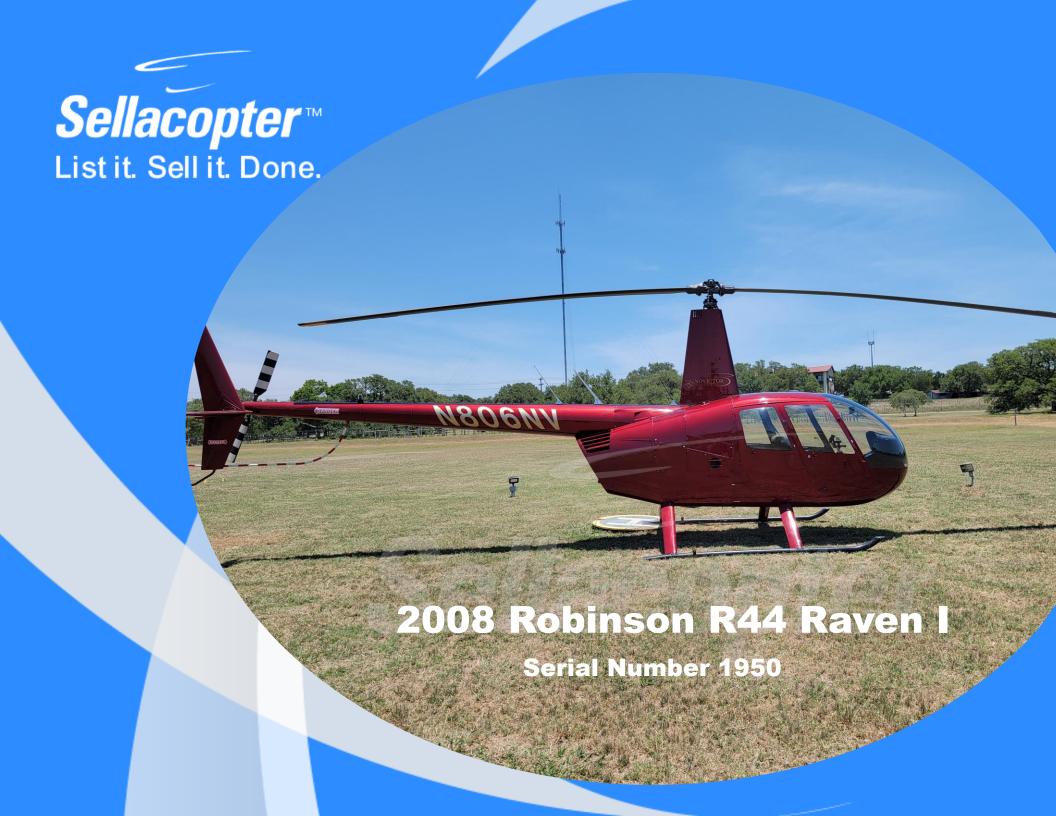

### 2008 Robinson R44 Raven I

**Serial Number 1950** 

# Aircraft Highlights

- Professionally Maintained
- Bladder Tanks
- Custom Upholstered Seats

### **Airframe**

**Registration Number** N806NV **Airframe TSMOH** 1623 Hours **Annual Inspection** January 2022

### **Engine**

Engine Type Lycoming O-540-F1B5
Serial Number L-26932-40E
Engine Total Time 1623 Hours

#### **Exterior**

- Dark Metallic Red
- 8/10

### Interior

- Tan Leather
- 8/10
- New seats and head liners in 2021



## **Robinson R44**

#### Raven I















# **Avionics / Instruments**

Garmin GNX 250 XL GPS

Garmin GTX 335 Transponder

**ADS-B Out** 

**KY197A VHF Comm** 

Artificial Horizon with Slip/Skid

**Directional Gyro** 

**NAT Audio Controller** 

**Kannad ELT** 









# Additional Equipment

4 Bub