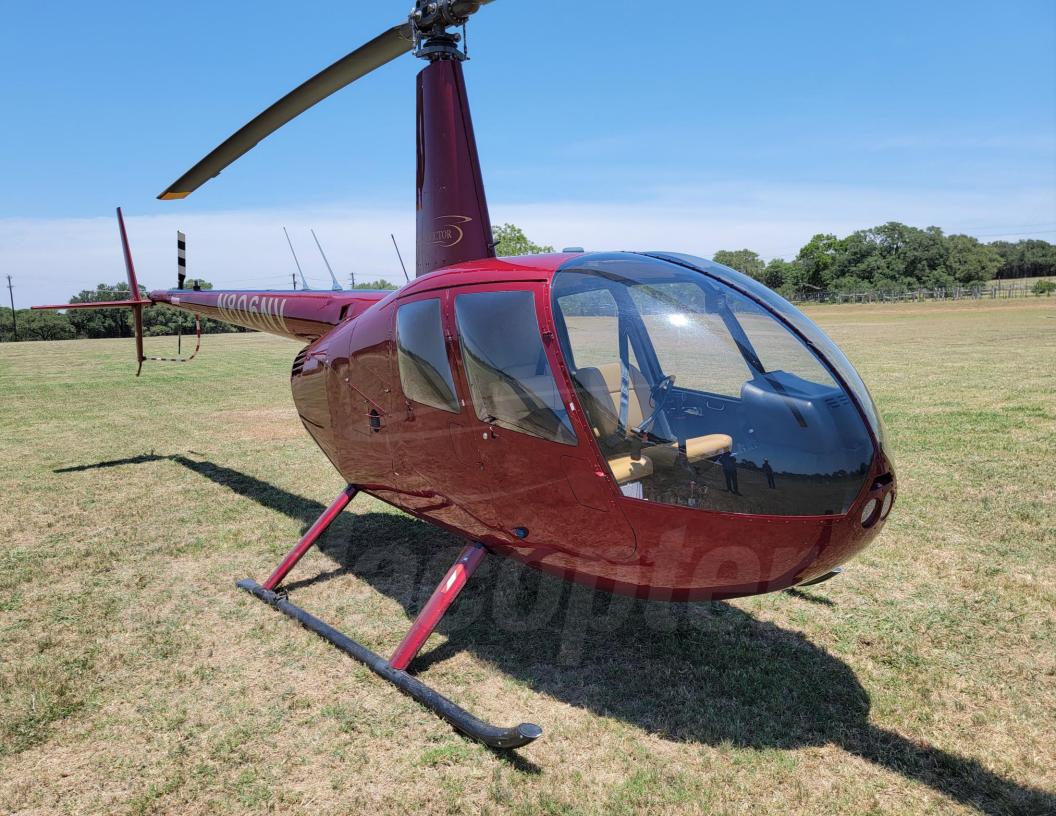

### 2008 Robinson R44 Raven I

**Serial Number 1950** 

### **Airframe**

**Registration Number** N806NV **Airframe TSMOH** 1623 Hours **Annual Inspection** January 2022

#### **Exterior**

- Dark Metallic Red
- 8/10

### Interior

- Tan Leather
- 8/10
- New seats and head liners in 2021

# Additional Equipment

4 Bubble Windows

**Dual Controls** 

**Bladder Tanks** 

Fire Extinguisher