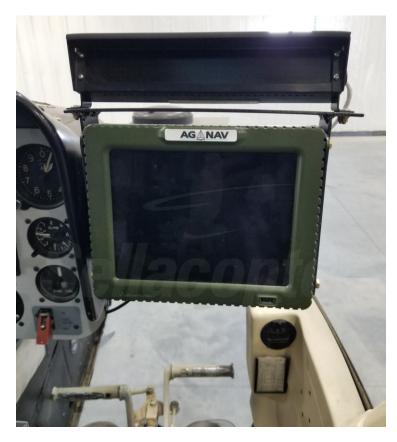

## 1975 Bell 206 Bll Jet Ranger

**Serial Number 1585** 

## Aircraft Highlights

- Spray Ready!
- Professionally Maintained
- Good Component Times

#### **Airframe**

Registration Number N43HH

**Airframe Total Time** 14,026 Hours **Annual Inspection** June 2021

### **Engine**

Engine Type RR 250-C20B Serial Number CAE822913 Engine Total Time 12,648 Hours

#### **Exterior**

- Gloss Black
- Silver Accent Stripes
- 7/10

#### **Interior**

- Grey Leather / Cloth Combo
- 6/10



## **Bell 206 BII**

### **Jet Ranger**











## Avionics / Instruments

# Garmin 430 Nav/Com/GPS

## Garmin GTR 225 Comm

## Garmin 796 Panel Mount GPS

## PS ENG Audio Panel









## Spray Equipment

Ag Nav GPS

Auto Cal Flow Control

Isolair Spray System



## Additional Equipment

Range Extender

Particle Separator

Facet Scavenge Filter Kit

K Flex Drive Shaft

Wire Strike Protection Kit

Rotor Brake Kit

**Dual Controls** 

High Skid Gear

And many more- Full Equipment list available upon request!







| COMPONENT         | Part Number       | S/N        | Service Life | Due At ACTT  | Time Remaining | Status |       |           |
|-------------------|-------------------|------------|--------------|--------------|----------------|--------|-------|-----------|
| M/R Hub           | 206-011-100-021   | GDLM-11994 | 1200         | 14457        | 431            | O/H    |       |           |
| M/R Blade         | 206-010-200-133   | A-702      | 5000