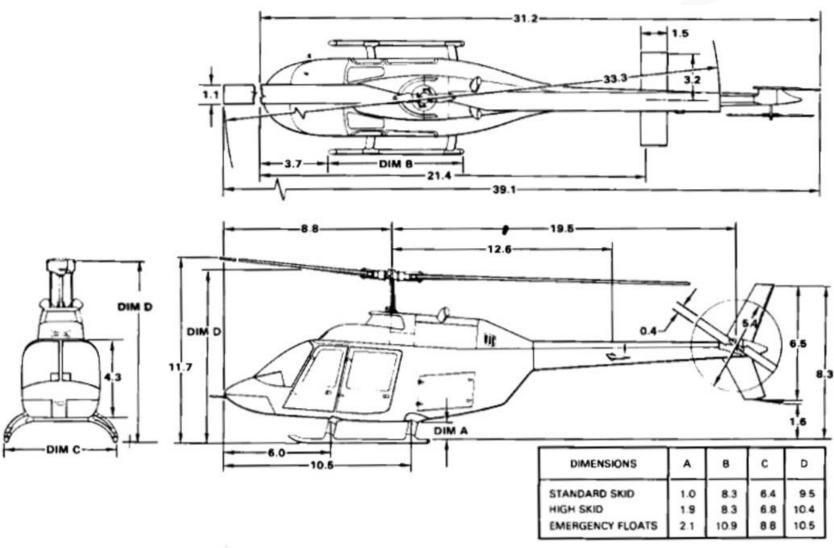

## 1975 Bell 206 Bll Jet Ranger

**Serial Number 1585** 

## Aircraft Highlights

- Spray Ready!
- Professionally Maintained
- Good Component Times

#### **Airframe**

Registration Number N43HH

**Airframe Total Time** 14,026 Hours **Annual Inspection** June 2021

### **Engine**

Engine Type RR 250-C20B Serial Number CAE822913 Engine Total Time 12,648 Hours

#### **Exterior**

- Gloss Black
- Silver Accent Stripes
- 7/10

#### **Interior**

- Grey Leather / Cloth Combo
- 6/10



## **Bell 206 BII**

### **Jet Ranger**











## Avionics / Instruments

# Garmin 430 Nav/Com/GPS

## Garmin GTR 225 Comm

## Garmin 796 Panel Mount GPS

## PS ENG Audio Panel









## Spray Equipment

Ag Nav GPS

Auto Cal Flow Control

Isolair Spray System



## Additional Equipment

Range Extender

Particle Separator

Facet Scavenge Filter Kit

K Flex Drive Shaft

Wire Strike Protection Kit

Rotor Brake Kit

**Dual Controls** 

High Skid Gear

And many more- Full Equipment list available upon request!







| COMPONENT         | Part Number       | S/N        | Service Life | Due At ACTT  | Time Remaining | Status |       |           |
|-------------------|-------------------|------------|--------------|--------------|----------------|--------|-------|-----------|
| M/R Hub           | 206-011-100-021   | GDLM-11994 |