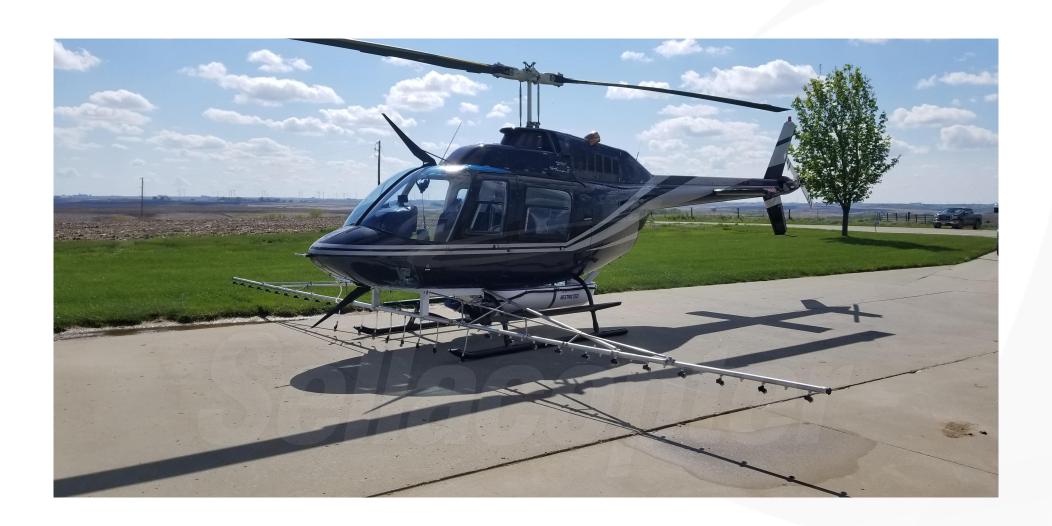

## 1975 Bell 206 Bll Jet Ranger

**Serial Number 1585** 

## Aircraft Highlights

- Spray Ready!
- Professionally Maintained
- Good Component Times

#### **Exterior**

- Gloss Black
- Silver Accent Stripes
- 7/10

## Spray Equipment

Ag Nav GPS

Auto Cal Flow Control

Isolair Spray System