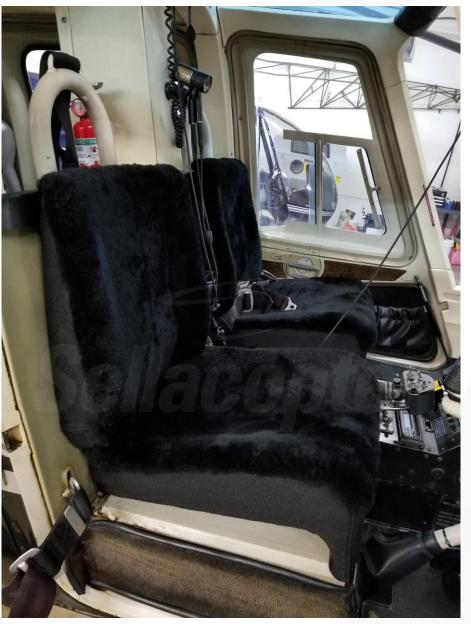

## 1975 Bell 206 Bll Jet Ranger

**Serial Number 1585** 

## Aircraft Highlights

- Spray Ready!
- Professionally Maintained
- Good Component Times

#### **Airframe**

Registration Number N43HH

**Airframe Total Time** 14,026 Hours **Annual Inspection** June 2021

### **Engine**

Engine Type RR 250-C20B Serial Number CAE822913 Engine Total Time 12,648 Hours

#### **Exterior**

- Gloss Black
- Silver Accent Stripes
- 7/10

#### **Interior**

- Grey Leather / Cloth Combo
- 6/10



## **Bell 206 BII**

### **Jet Ranger**











## Avionics / Instruments

# Garmin 430 Nav/Com/GPS

## Garmin GTR 225 Comm

## Garmin 796 Panel Mount GPS

## PS ENG Audio Panel









## Spray Equipment

Ag Nav GPS

Auto Cal Flow Control

Isolair Spray System



## Additional Equipment

Range Extender

Particle Separator

Facet Scavenge Filter Kit

K Flex Drive Shaft

Wire Strike Protection Kit

Rotor Brake Kit

**Dual Controls** 

High Skid Gear

And many more- Full Equipment list available upon request!







| COMPONENT         | Part Number       | S/N        | Service Life | Due At ACTT  | Time Remaining | Status |       |           |
|-------------------|-------------------|------------|--------------|--------------|----------------|--------|-------|-----------|
| M/R Hub           | 206-011-100-021   | GDLM-11994 | 1200