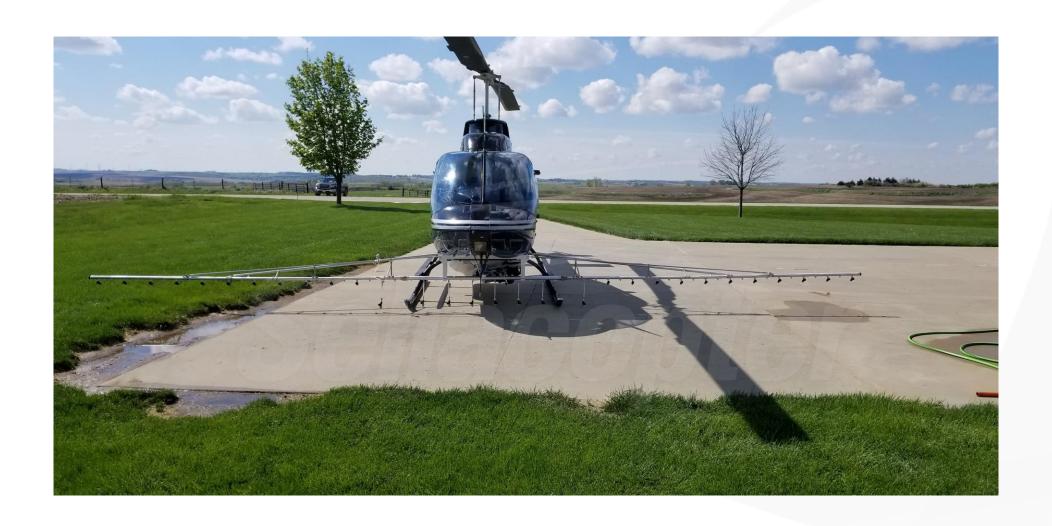

## 1975 Bell 206 Bll Jet Ranger

**Serial Number 1585** 

## Aircraft Highlights

- Spray Ready!
- Professionally Maintained
- Good Component Times

## Spray Equipment

Ag Nav GPS

Auto Cal Flow Control

Isolair Spray System