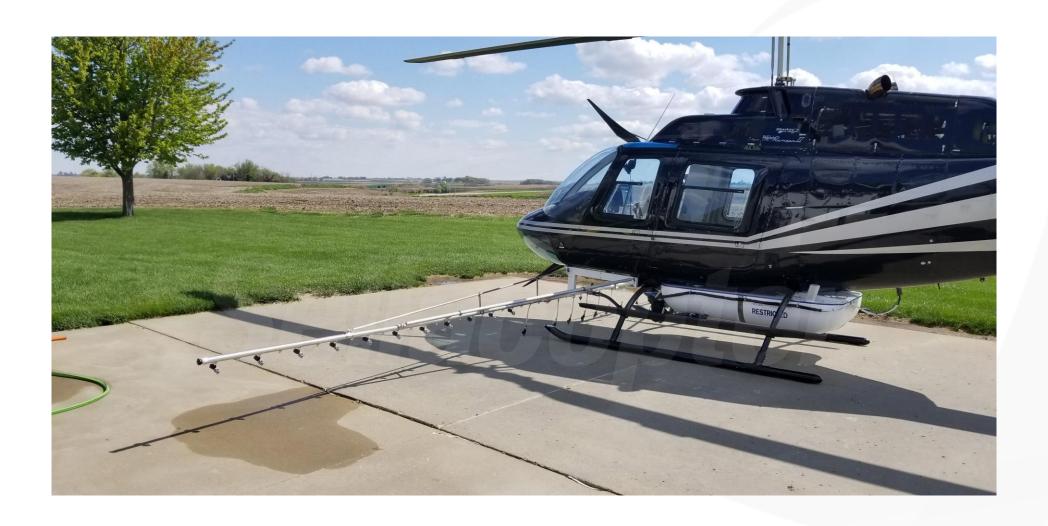

## 1975 Bell 206 Bll Jet Ranger

**Serial Number 1585** 

## Aircraft Highlights

- Spray Ready!
- Professionally Maintained
- Good Component Times

## Spray Equipment

Ag Nav GPS

Auto Cal Flow Control

Isolair Spray System