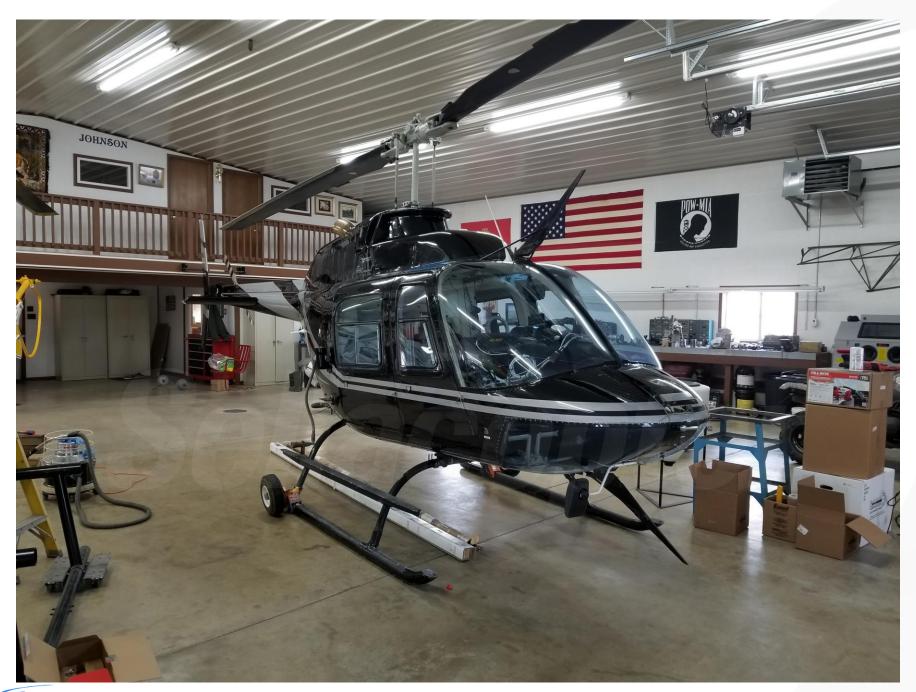

## 1975 Bell 206 Bll Jet Ranger

**Serial Number 1585** 

#### **Exterior**

- Gloss Black
- Silver Accent Stripes
- 7/10