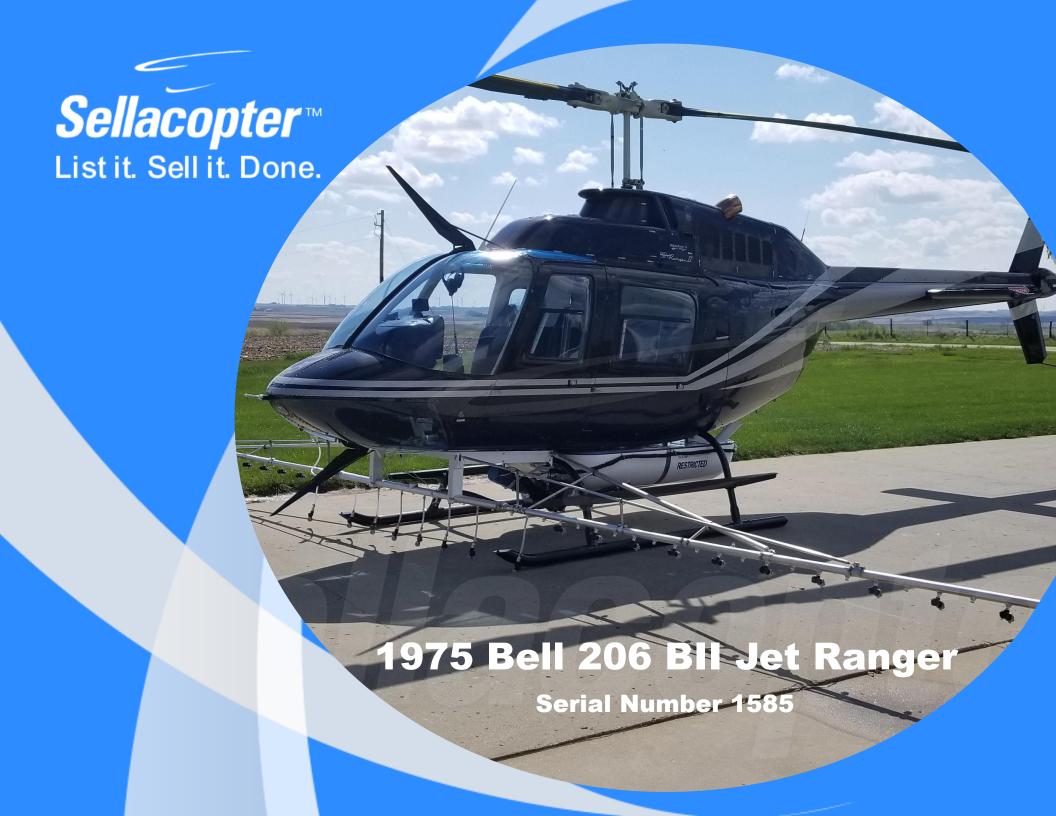

## 1975 Bell 206 Bll Jet Ranger

**Serial Number 1585** 

## Aircraft Highlights

- Spray Ready!
- Professionally Maintained
- Good Component Times

#### **Airframe**

Registration Number N43HH

**Airframe Total Time** 14,026 Hours **Annual Inspection** June 2021

### **Engine**

Engine Type RR 250-C20B Serial Number CAE822913 Engine Total Time 12,648 Hours

#### **Exterior**

- Gloss Black
- Silver Accent Stripes
- 7/10

#### **Interior**

- Grey Leather / Cloth Combo
- 6/10