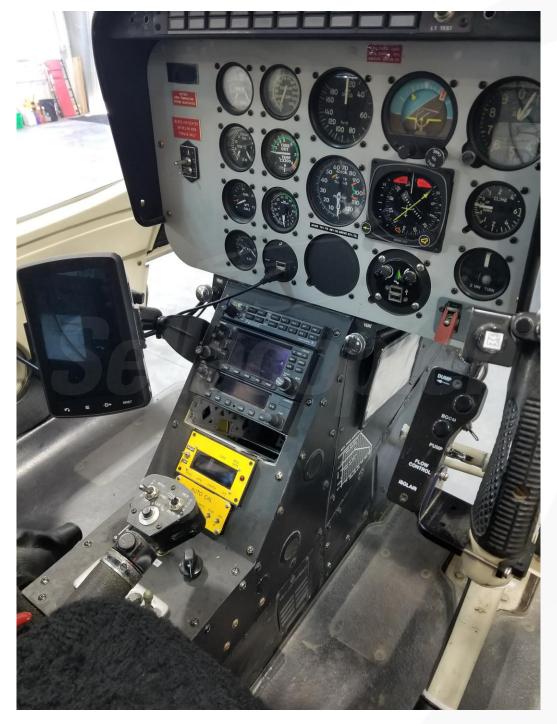

## Avionics / Instruments

# Garmin 430 Nav/Com/GPS

## Garmin GTR 225 Comm

## Garmin 796 Panel Mount GPS

## PS ENG Audio Panel