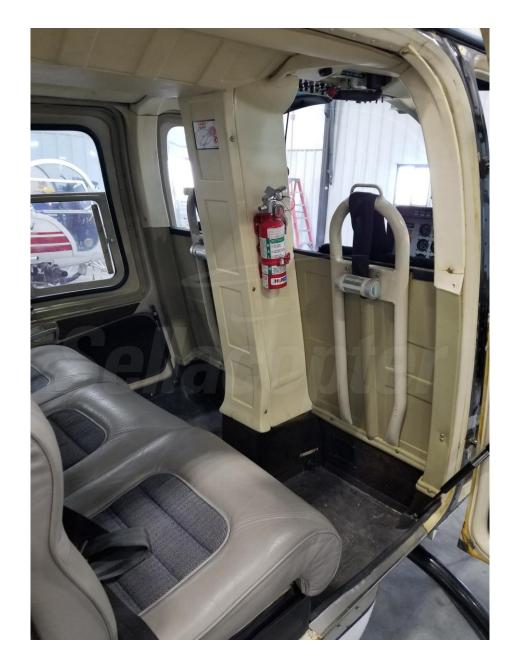

## 1975 Bell 206 Bll Jet Ranger

**Serial Number 1585** 

## Aircraft Highlights

- Spray Ready!
- Professionally Maintained
- Good Component Times

#### **Airframe**

Registration Number N43HH

**Airframe Total Time** 14,026 Hours **Annual Inspection** June 2021

### **Engine**

Engine Type RR 250-C20B Serial Number CAE822913 Engine Total Time 12,648 Hours

#### **Exterior**

- Gloss Black
- Silver Accent Stripes
- 7/10

#### **Interior**

- Grey Leather / Cloth Combo
- 6/10



## **Bell 206 BII**

### **Jet Ranger**











## Avionics / Instruments

# Garmin 430 Nav/Com/GPS

## Garmin GTR 225 Comm

## Garmin 796 Panel Mount GPS

## PS ENG Audio Panel









## Spray Equipment

Ag Nav GPS

Auto Cal Flow Control

Isolair Spray System



## Additional Equipment

Range Extender

Particle Separator

Facet Scavenge Filter Kit

K Flex Drive Shaft

Wire Strike Protection Kit

Rotor Brake Kit

**Dual Controls** 

High Skid Gear

And many more- Full Equipment list available upon request!







| COMPONENT         | Part Number       | S/N        | Service Life | Due At ACTT  | Time Remaining | Status |       |           |
|-------------------|-------------------|------------|--------------|--------------|----------------|--------|-------|-----------|
| M/R Hub           | 206-011-100-021   | GDLM-11994 | 1200