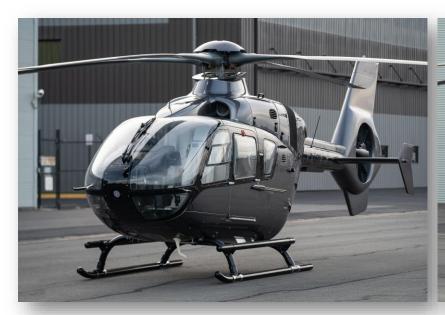

2, GPS2 (Xi Series)

Garmin GRA55 Radar Altimeter System

Garmin Flight Stream 510 Wireless I-Pad Interface

Garmin GDL69 XM Data Link & GA55 XM Antenna

Digital Clock with OAT and Voltage

Blue Sky Tracking and Voice – Bluetooth iPhone or iPad interface

iPad Mounting Provisions (RH & LH Instrument Panel)

Rear Cabin Call System















# **Installed Equipment**

Air Conditioning Airbus OEM Engine Inlet Barrier filter kit **AFCS Dual Controls and Covers Strobe Lights** Re-enforced rear Cross Tubes Intermediate Landing Gear Height **Rotor Brake** Rear Cabin/Cargo Separator Wall Windshield Wiper System **Standard Cockpit Illumination** Flight Control Display SW V640 Engine Fire Extinguisher Self Sealing Fuel Cell Push out windows **Ground Handling Wheels** 



Blade Tie Downs













# **Contact us**



### **Sean Moretz**

- 702-696-8444
- Sean.m@sellacopter.com

## **Halsey Schider**

- 512-886-8300

### Office

- 1-855-SELLACOPTER (735-5226)
- Sales@sellacopter.com
- Sellacopter.com