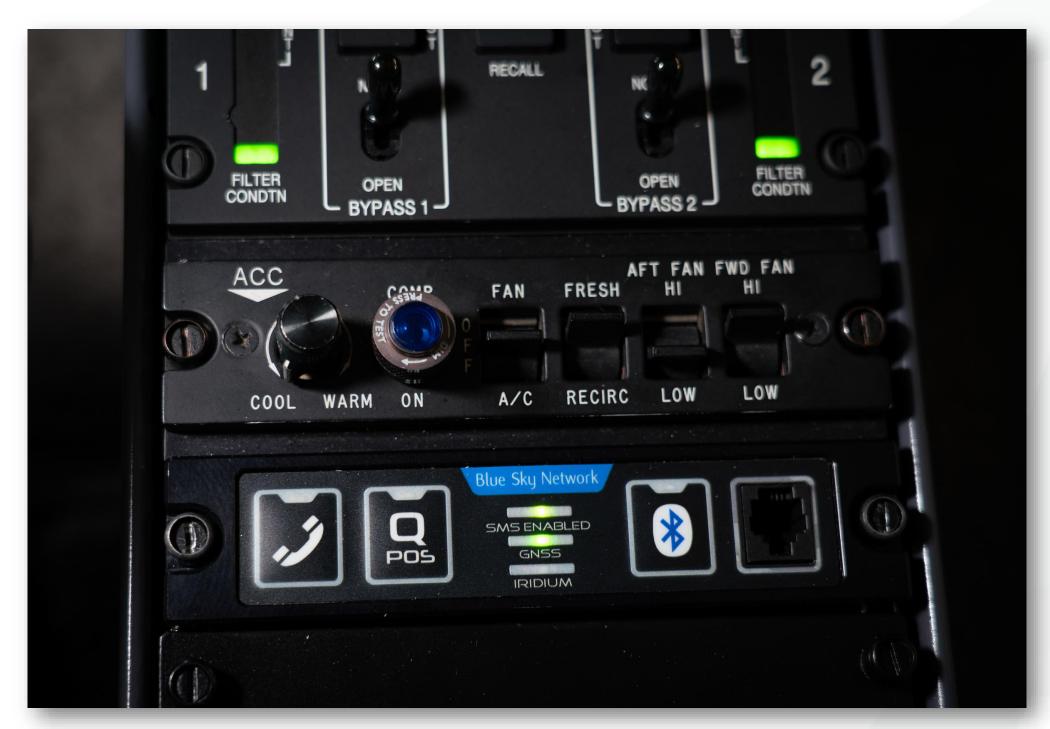

Garmin GDL69 XM Data Link & GA55 XM Antenna

Digital Clock with OAT and Voltage

Blue Sky Tracking and Voice – Bluetooth iPhone or iPad interface

iPad Mounting Provisions (RH & LH Instrument Panel)

Rear Cabin Call System

# **Installed Equipment**

Air Conditioning Airbus OEM Engine Inlet Barrier filter kit **AFCS Dual Controls and Covers Strobe Lights** Re-enforced rear Cross Tubes Intermediate Landing Gear Height **Rotor Brake** Rear Cabin/Cargo Separator Wall Windshield Wiper System **Standard Cockpit Illumination** Flight Control Display SW V640 Engine Fire Extinguisher Self Sealing Fuel Cell Push out windows **Ground Handling Wheels** 