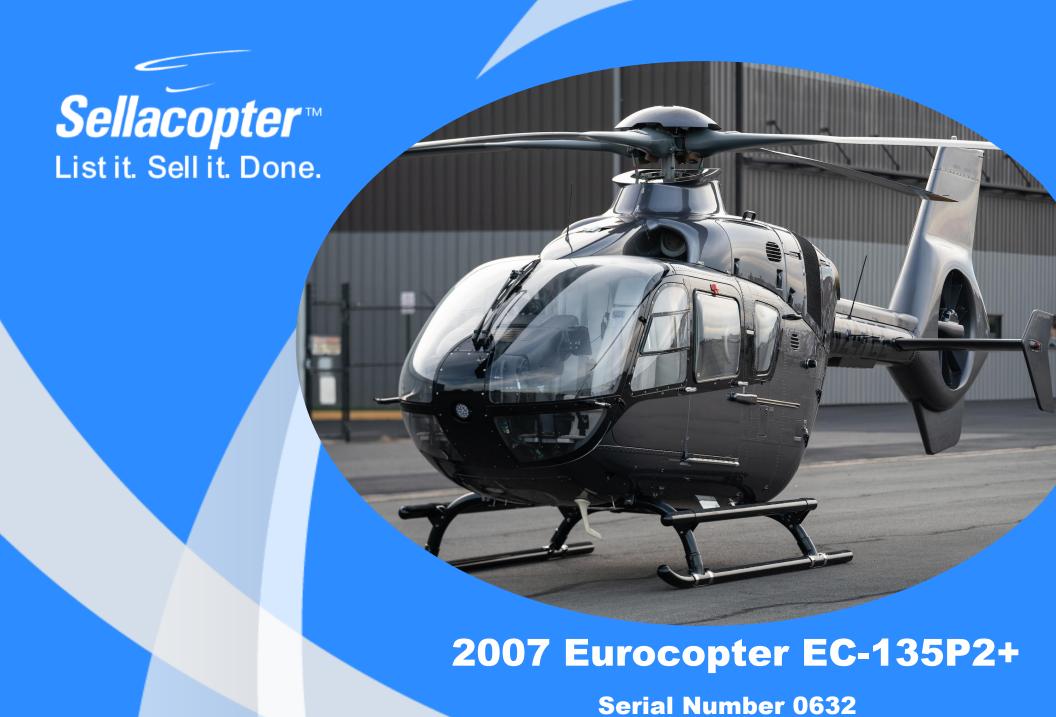

# 2007 Eurocopter EC-135P2+

Serial Number 0632

Aircraft Highlights

Professionally Maintained Fresh Annual Recent Garmin Avionic Upgrades DPIFR/SPIFR
Engine IBF Configured

#### **Airframe**

**Registration Number N247EE** 

**Airframe Total Time** 1249.2 Hours **Annual Inspection** October 2021