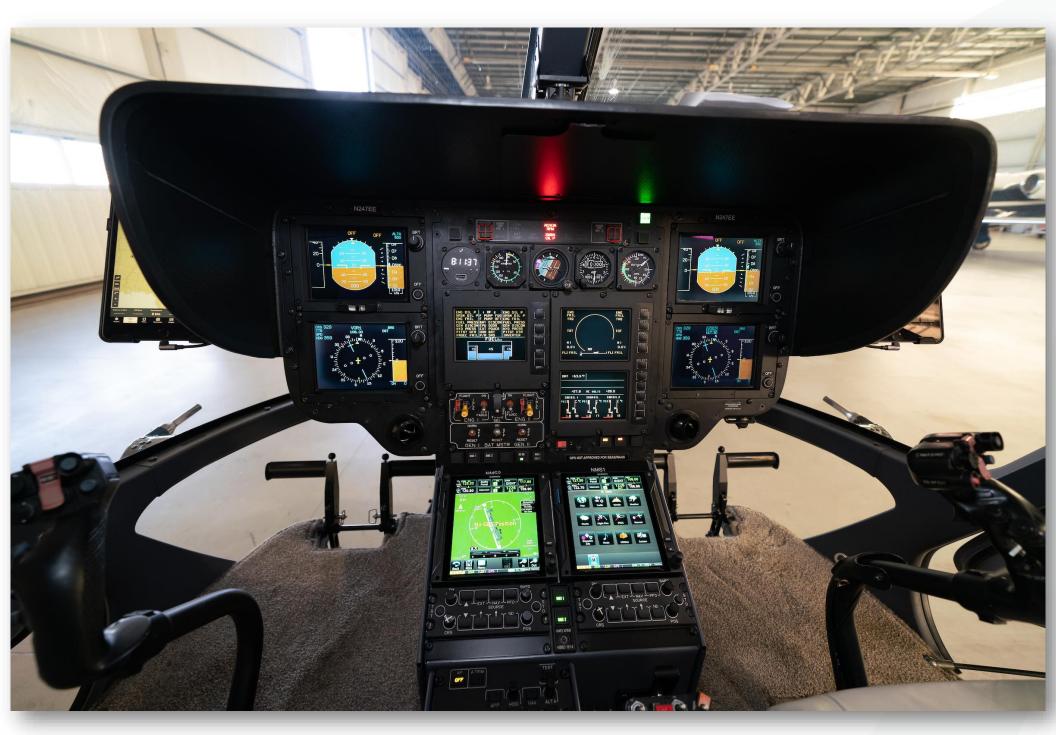

# Avionics / Instruments

**DPIFR/SPIFR Fixed Provisions** 

**Dual CPDS Screens** 

Standby Attitude Indicator

3 Axis Digital Automatic Flight Control System (Auto Pilot)

Garmin GTX345R (ADS-b in/out) Transponder

Garmin GMA35HC Stereo Audio Panel w/ Bluetooth

Garmin GTN 750 COM1/Nav1, GPS1 (Xi Series)

Garmin GTN 750 COM2/Nav2, GPS2 (Xi Series)

Garmin GRA55 Radar Altimeter System

Garmin Flight Stream 510 Wireless I-Pad Interface

Garmin GDL69 XM Data Link & GA55 XM Antenna

Digital Clock with OAT and Voltage

Blue Sky Tracking and Voice – Bluetooth iPhone or iPad interface

iPad Mounting Provisions (RH & LH Instrument Panel)

Rear Cabin Call System