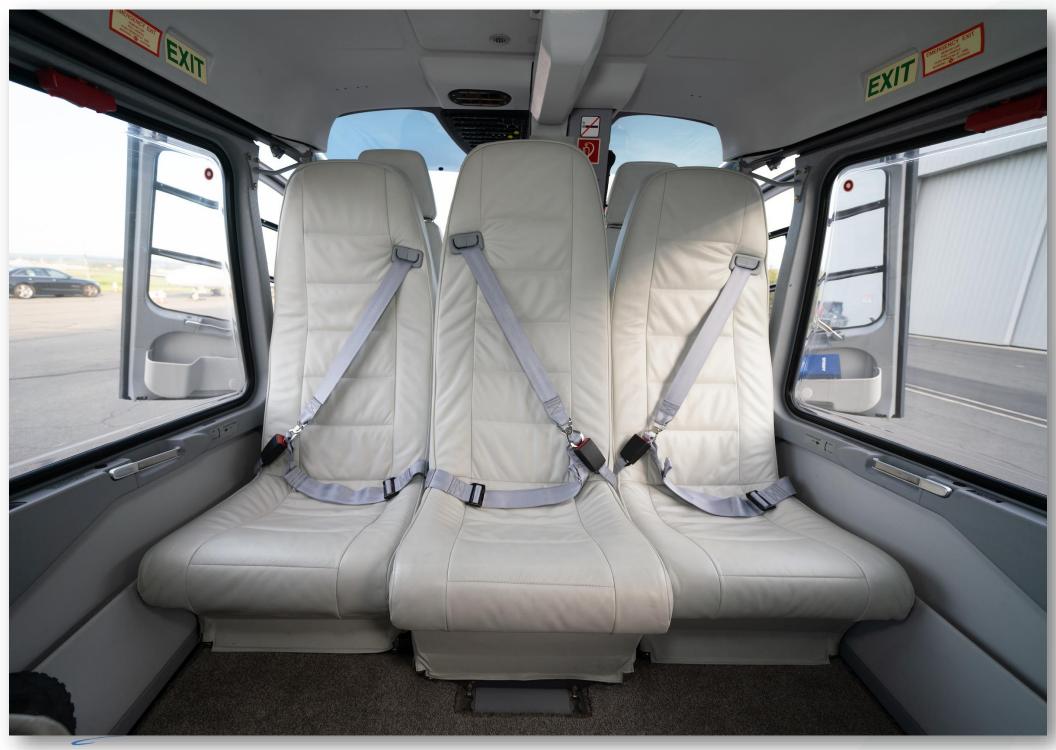

### **Interior**

- White Leather
- Five Place Club seating W/ Credenza
- Cabin and Cargo floor carpet