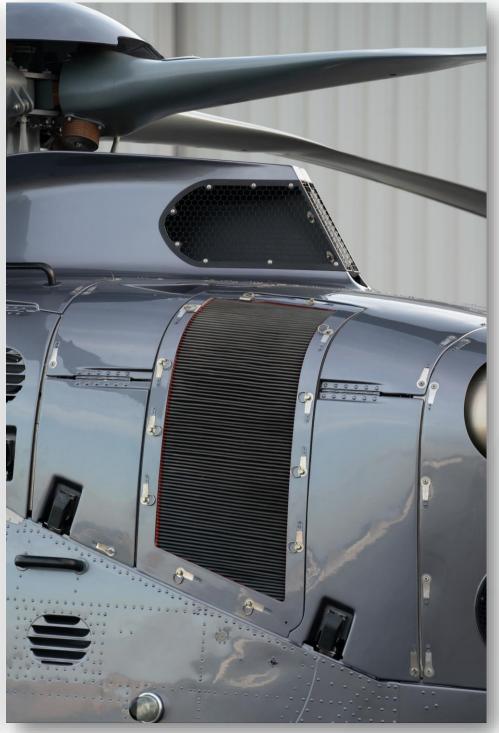

#### **Exterior**

- Charcoal Gun Metal Grey
- Black Accent Stripe
- 9/10

# **Installed Equipment**

Air Conditioning Airbus OEM Engine Inlet Barrier filter kit **AFCS Dual Controls and Covers Strobe Lights** Re-enforced rear Cross Tubes Intermediate Landing Gear Height **Rotor Brake** Rear Cabin/Cargo Separator Wall Windshield Wiper System **Standard Cockpit Illumination** Flight Control Display SW V640 Engine Fire Extinguisher Self Sealing Fuel Cell Push out windows **Ground Handling Wheels** 