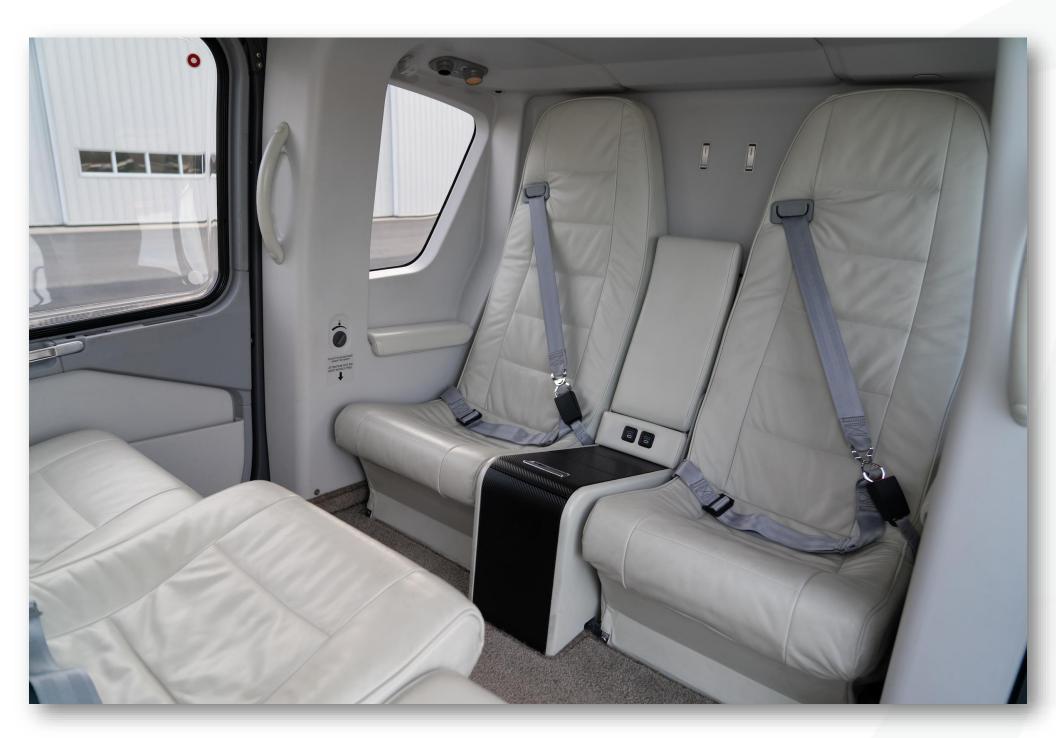

### **Interior**

- White Leather
- Five Place Club seating W/ Credenza
- Cabin and Cargo floor carpet