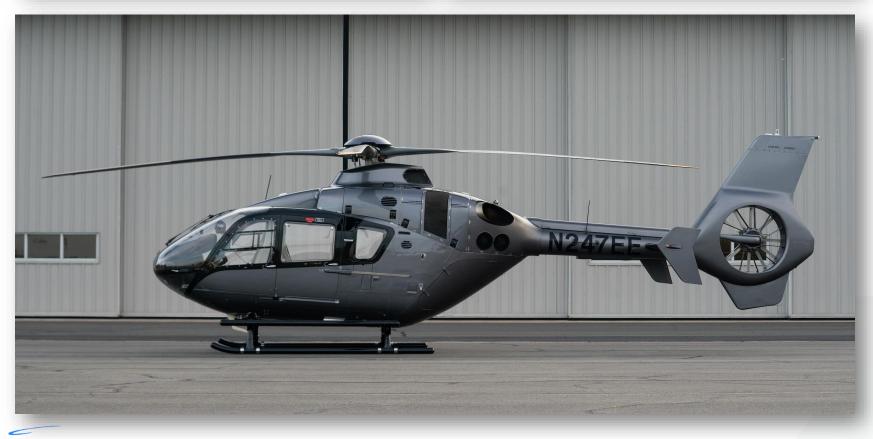

# 2007 Eurocopter EC-135P2+

Serial Number 0632

Aircraft Highlights

Professionally Maintained Fresh Annual Recent Garmin Avionic Upgrades DPIFR/SPIFR
Engine IBF Configured

#### **Airframe**

**Registration Number N247EE** 

**Airframe Total Time** 1249.2 Hours **Annual Inspection** October 2021

#### **Exterior**

- Charcoal Gun Metal Grey
- Black Accent Stripe
- 9/10