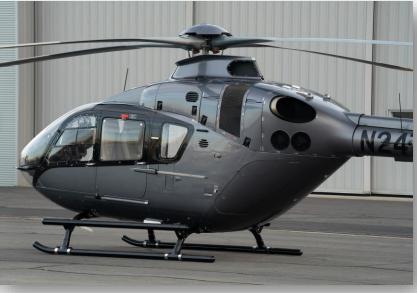

GPS2 (Xi Series)

Garmin GRA55 Radar Altimeter System

Garmin Flight Stream 510 Wireless I-Pad Interface

Garmin GDL69 XM Data Link & GA55 XM Antenna

Digital Clock with OAT and Voltage

Blue Sky Tracking and Voice – Bluetooth iPhone or iPad interface

iPad Mounting Provisions (RH & LH Instrument Panel)

Rear Cabin Call System















# **Installed Equipment**

Air Conditioning Airbus OEM Engine Inlet Barrier filter kit **AFCS Dual Controls and Covers Strobe Lights** Re-enforced rear Cross Tubes Intermediate Landing Gear Height **Rotor Brake** Rear Cabin/Cargo Separator Wall Windshield Wiper System **Standard Cockpit Illumination** Flight Control Display SW V640 Engine Fire Extinguisher Self Sealing Fuel Cell Push out windows **Ground Handling Wheels** 



Blade Tie Downs













# **Contact us**



### **Sean Moretz**

- 702-696-8444
- Sean.m@sellacopter.com

## **Halsey Schider**

- 512-886-8300

### Office

- 1-855-SELLACOPTER (735-5226)
- Sales@sellacopter.com
- Sellacopter.com