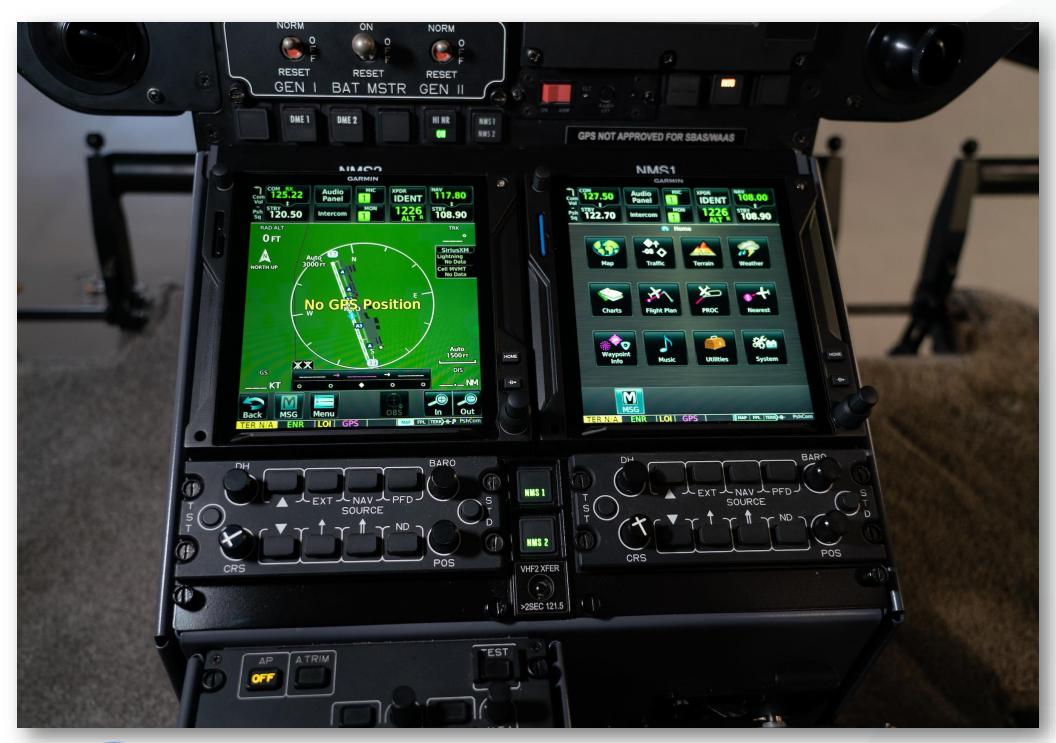

# Avionics / Instruments

**DPIFR/SPIFR Fixed Provisions** 

**Dual CPDS Screens** 

Standby Attitude Indicator

3 Axis Digital Automatic Flight Control System (Auto Pilot)

Garmin GTX345R (ADS-b in/out) Transponder

Garmin GMA35HC Stereo Audio Panel w/ Bluetooth

Garmin GTN 750 COM1/Nav1, GPS1 (Xi Series)

Garmin GTN 750 COM2/Nav2, GPS2 (Xi Series)

Garmin GRA55 Radar Altimeter System

Garmin Flight Stream 510 Wireless I-Pad Interface

Garmin GDL69 XM Data Link & GA55 XM Antenna

Digital Clock with OAT and Voltage

Blue Sky Tracking and Voice – Bluetooth iPhone or iPad interface

iPad Mounting Provisions (RH & LH Instrument Panel)

Rear Cabin Call System