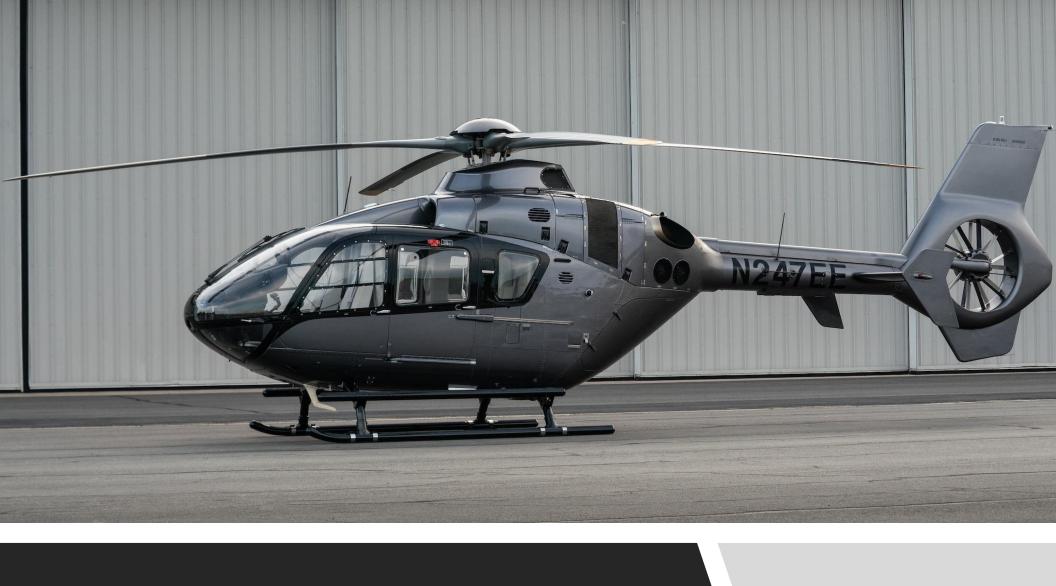

#### **Airframe**

**Registration Number N247EE** 

**Airframe Total Time** 1249.2 Hours **Annual Inspection** October 2021

#### **Exterior**

- Charcoal Gun Metal Grey
- Black Accent Stripe
- 9/10