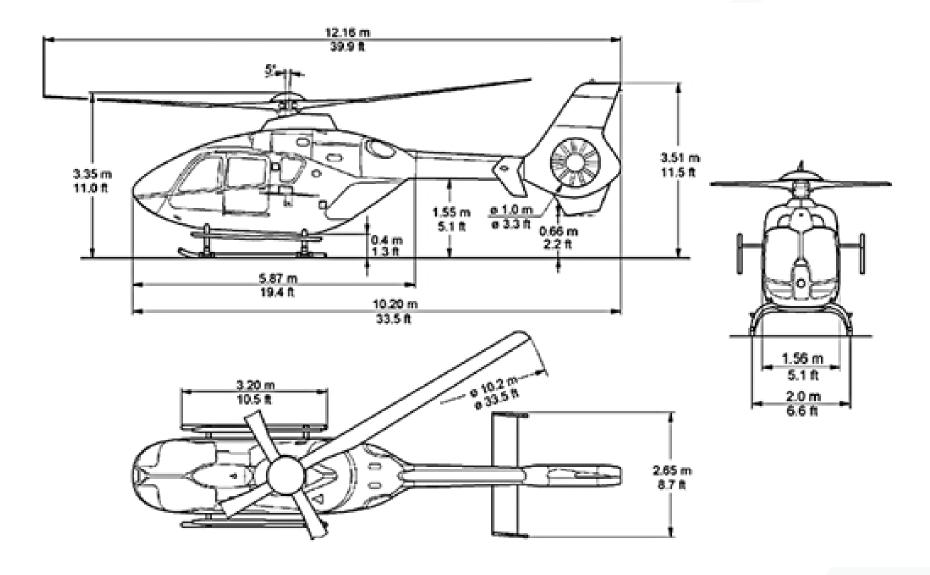

# 2007 Eurocopter EC-135P2+

Serial Number 0632

Aircraft Highlights

Professionally Maintained Fresh Annual Recent Garmin Avionic Upgrades DPIFR/SPIFR
Engine IBF Configured

#### **Airframe**

**Registration Number N247EE** 

**Airframe Total Time** 1249.2 Hours **Annual Inspection** October 2021

### **Engine**

Engine #1 Engine #2 P&W 206B2 P&W 206B2 **Engine Type Serial Number** PCE BJ0520 PCE BJ0521 **Engine Total Time** 1249.2 1249.2 **N1 Cycles** 1079 1118 **N2 Cycles** 1394 1390 **NP Cycles** 708 296

#### **Exterior**

- Charcoal Gun Metal Grey
- Black Accent Stripe
- 9/10

### **Interior**

- White Leather
- Five Place Club seating W/ Credenza
- Cabin and Cargo floor carpet





# **Eurocopter**

#### EC-135P2+









# Avionics / Instruments

**DPIFR/SPIFR Fixed Provisions** 

**Dual CPDS Screens** 

Standby Attitude Indicator

3 Axis Digital Automatic Flight Control System (Auto Pilot)

Garmin GTX345R (ADS-b in/out) Transponder

Garmin GMA35HC Stereo Audio Panel w/ Bluetooth

Garmin GTN 750 COM1/Nav1, GPS1 (Xi Series)

Garmin GTN 750 COM2/Nav2, GPS2 (Xi Series)

Garmin GRA55 Radar Altimeter System

Garmin Flight Stream 510 Wireless I-Pad Interface

Garmin GDL69 XM Data Link & GA55 XM Antenna

Digital Clock with OAT and Voltage

Blue Sky Tracking and Voice – Bluetooth iPhone or iPad interface

iPad Mounting Provisions (RH & LH Instrument Panel)

Rear Cabin Call System















# **Installed Equipment**

Air Conditioning Airbus OEM Engine Inlet Barrier filter kit **AFCS Dual Controls and C