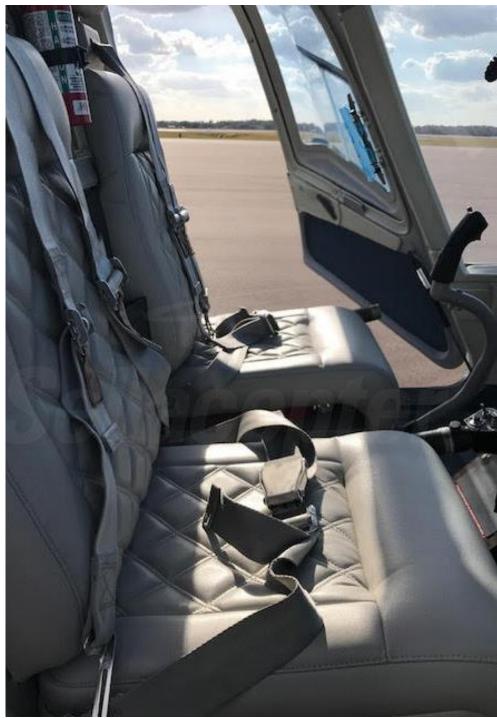

#### Interior

- Grey Quilted Leather
- 9/10 Updated in 2018

# Flite Steps

Plastic Interior Kit with Soundproofing

**Grey Leather Interior** 

Grey Aft / Upper Bulkhead