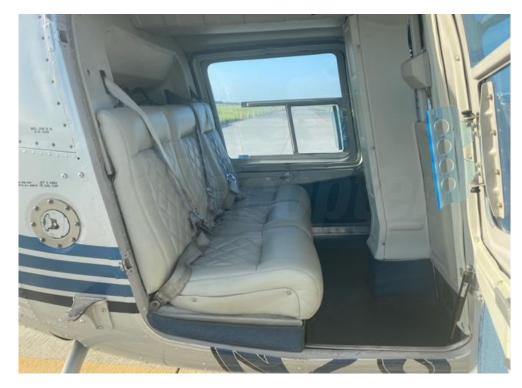

#### Interior

- Grey Quilted Leather
- 9/10 Updated in 2018

# Flite Steps

Plastic Interior Kit with Soundproofing

**Grey Leather Interior** 

Grey Aft / Upper Bulkhead