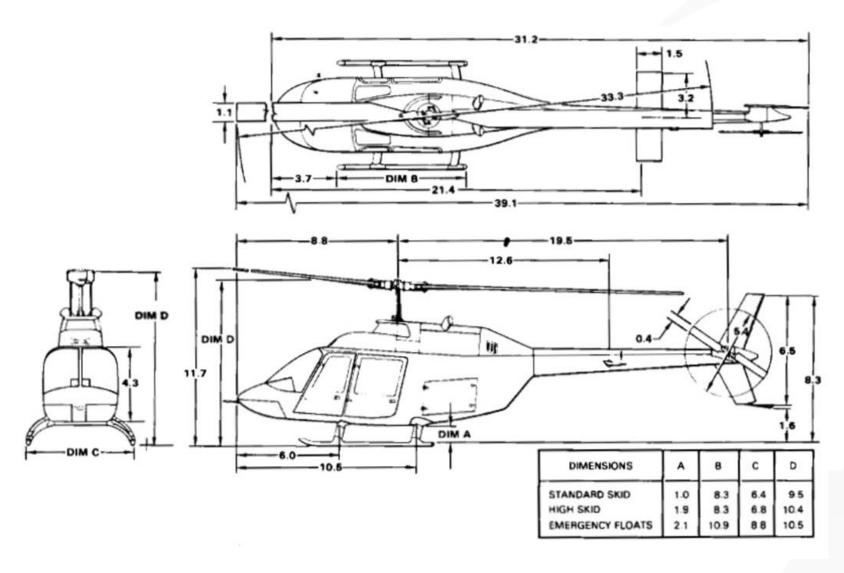

# 1980 Bell 206BIII Jet Ranger

**Serial Number 3149** 

## Aircraft Highlights

- Two owners since new (Bell and Current)
- Very Clean corporate layout
- Interior and Exterior updated in 2018

#### **Airframe**

**Registration Number** N267MW **Airframe Total Time** 5744.0 Hours **Annual Inspection** June 2021

## **Engine**

**Engine Type** Rolls Royce 250-C20 **Engine Total Time** 5716.8

#### **Exterior**

- Silver
- Blue Accent Stripes
- 9/10 Repainted in 2018

#### Interior

- Grey Quilted Leather
- 9/10 Updated in 2018



# **Bell B206BIII**

#### **Jet Ranger**











## Avionics / Instruments

Garmin 530 GPS / Comm

Garmin GTX 330 XPNDR with ADS-B Out

Garmin SL 30 Comm

Top-Mounted Garmin GPSmap 496

**Bluetooth Enabled Comms Panel** 

**Attitude Indicator** 

DG

**CDI** 









# Additional Equipment

# Flite Steps

Plastic Interior Kit with Soundproofing

**Grey Leather Interior** 

Grey Aft / Upper Bulkhead

# **Dual Controls**











| COMPONENT            | Current Time | ТВО     | Inspection     | Date C/W | Time Remaining |
|----------------------|--------------|---------|----------------|----------|----------------|
| MR Blades            | 735.9        | 4,264.1 | 100 HR / 12 MO | 6/11/21  | 69.6           |
| TR Blade Assy's      | 2,163.0      | 337.0   | 300 HR         | 6/11/21  | 269.6          |
| MR Transmission      |