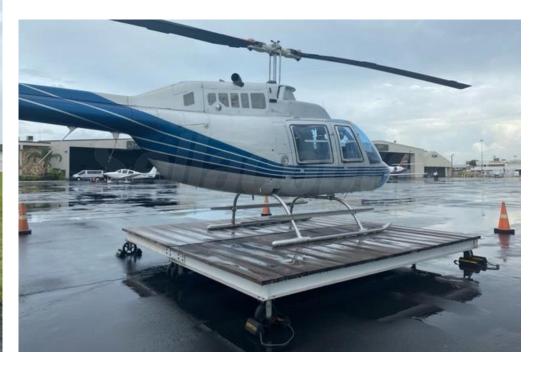

# 1980 Bell 206BIII Jet Ranger

**Serial Number 3149** 

## Aircraft Highlights

- Two owners since new (Bell and Current)
- Very Clean corporate layout
- Interior and Exterior updated in 2018

#### **Exterior**

- Silver
- Blue Accent Stripes
- 9/10 Repainted in 2018