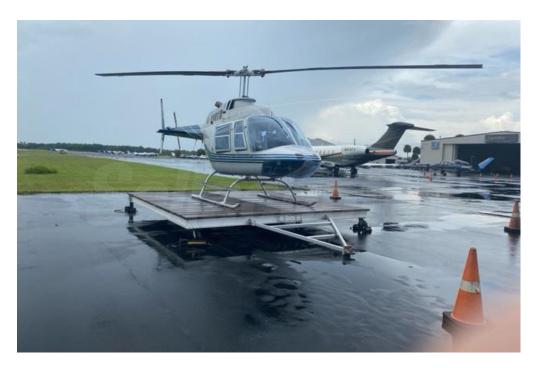

# 1980 Bell 206BIII Jet Ranger

**Serial Number 3149** 

## Aircraft Highlights

- Two owners since new (Bell and Current)
- Very Clean corporate layout
- Interior and Exterior updated in 2018

#### **Exterior**

- Silver
- Blue Accent Stripes
- 9/10 Repainted in 2018