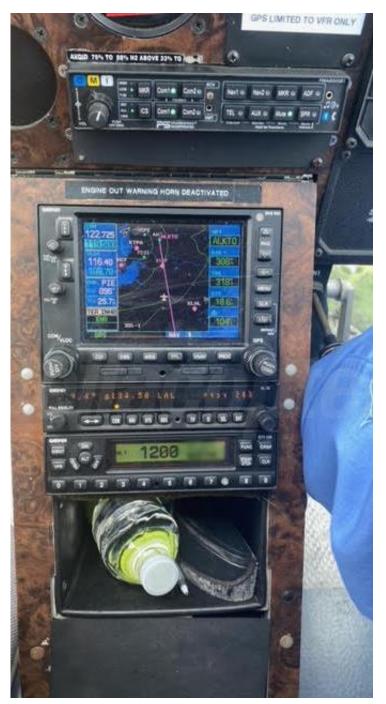

## Avionics / Instruments

Garmin 530 GPS / Comm

Garmin GTX 330 XPNDR with ADS-B Out

Garmin SL 30 Comm

Top-Mounted Garmin GPSmap 496

**Bluetooth Enabled Comms Panel** 

**Attitude Indicator** 

DG