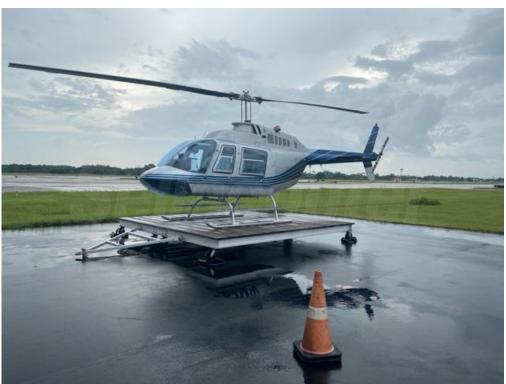

# 1980 Bell 206BIII Jet Ranger

**Serial Number 3149** 

## Aircraft Highlights

- Two owners since new (Bell and Current)
- Very Clean corporate layout
- Interior and Exterior updated in 2018

#### **Exterior**

- Silver
- Blue Accent Stripes
- 9/10 Repainted in 2018