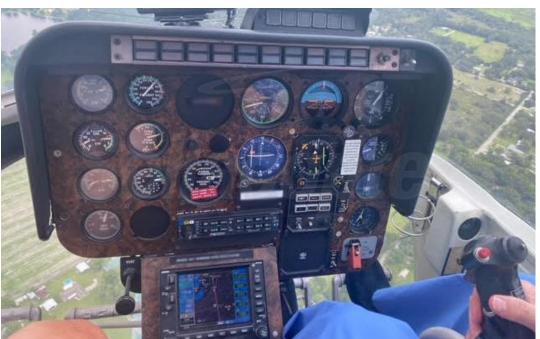

## Avionics / Instruments

Garmin 530 GPS / Comm

Garmin GTX 330 XPNDR with ADS-B Out

Garmin SL 30 Comm

Top-Mounted Garmin GPSmap 496

**Bluetooth Enabled Comms Panel** 

**Attitude Indicator** 

DG