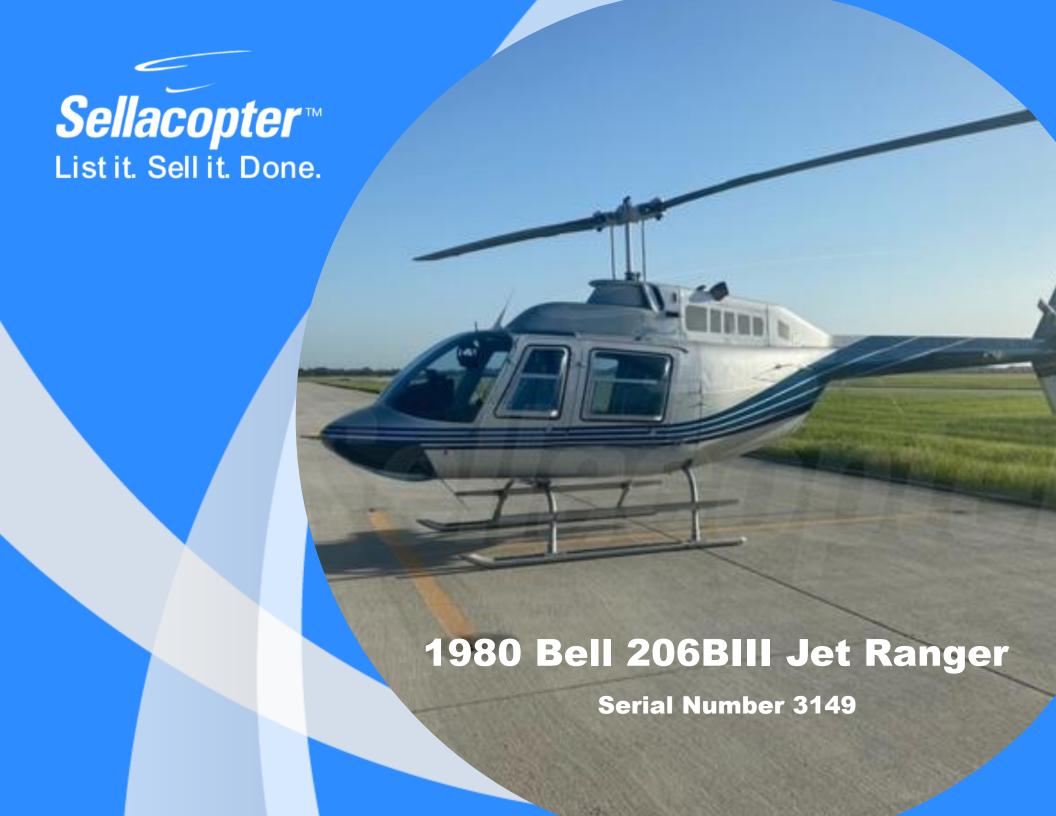

# 1980 Bell 206BIII Jet Ranger

**Serial Number 3149** 

#### **Exterior**

- Silver
- Blue Accent Stripes
- 9/10 Repainted in 2018