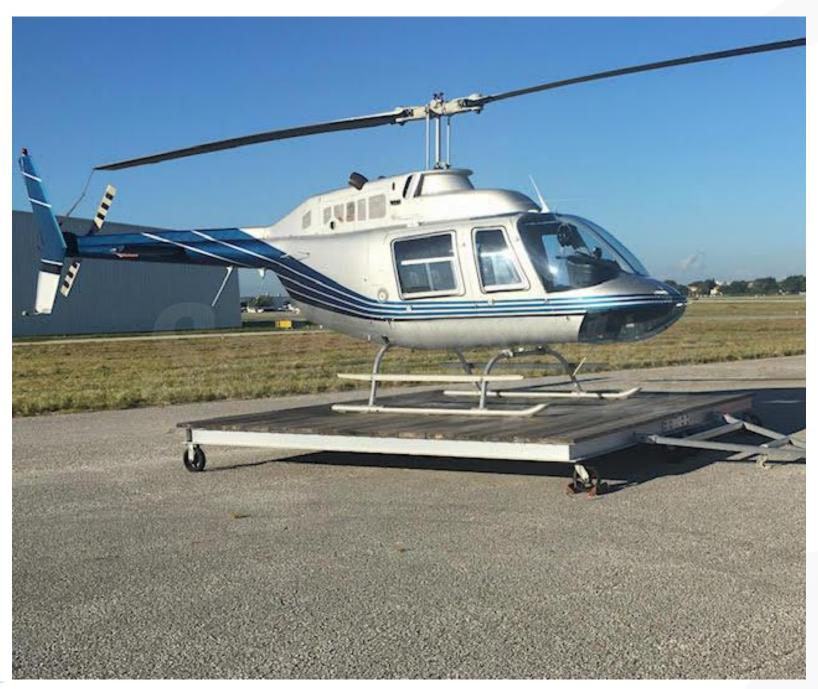

# 1980 Bell 206BIII Jet Ranger

**Serial Number 3149** 

#### **Exterior**

- Silver
- Blue Accent Stripes
- 9/10 Repainted in 2018

#### Interior

- Grey Quilted Leather
- 9/10 Updated in 2018