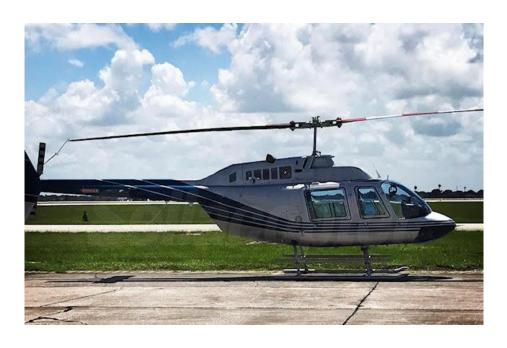

# 1980 Bell 206BIII Jet Ranger

**Serial Number 3149** 

#### **Exterior**

- Silver
- Blue Accent Stripes
- 9/10 Repainted in 2018

#### Interior

- Grey Quilted Leather
- 9/10 Updated in 2018