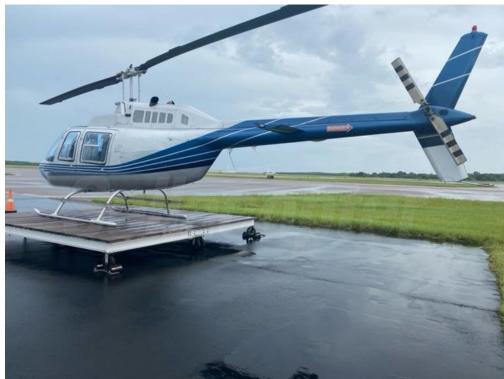

# 1980 Bell 206BIII Jet Ranger

**Serial Number 3149** 

## Aircraft Highlights

- Two owners since new (Bell and Current)
- Very Clean corporate layout
- Interior and Exterior updated in 2018

#### **Exterior**

- Silver
- Blue Accent Stripes
- 9/10 Repainted in 2018