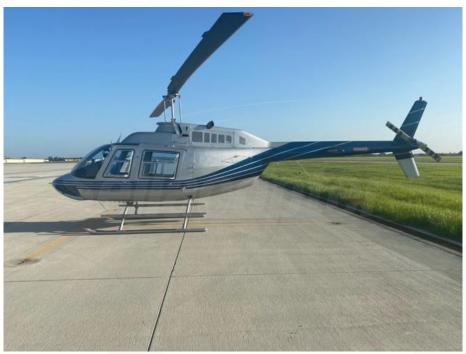

# 1980 Bell 206BIII Jet Ranger

**Serial Number 3149** 

#### **Exterior**

- Silver
- Blue Accent Stripes
- 9/10 Repainted in 2018

#### Interior

- Grey Quilted Leather
- 9/10 Updated in 2018