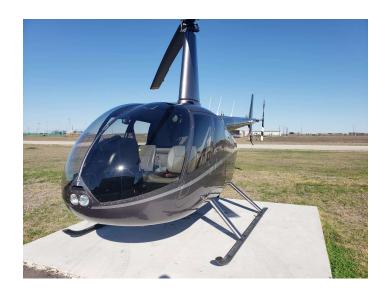

| Make / Model        | RHC R66 Turbine |
|---------------------|-----------------|
| Manufacturing Year: | 2015            |
| Aircraft Location   | Seguin, Texas   |

## 2015 RHC R66 Turbine FOR SALE

## **The Aircraft**

| Aircraft Overview        | Exhibit A       |  |
|--------------------------|-----------------|--|
| Registration Number (N#) | N838GG          |  |
| Serial Number            | 0618            |  |
| Year                     | 2015            |  |
| Make / Model             | RHC R66 Turbine |  |
| Aircraft Total Time      | 696.35          |  |