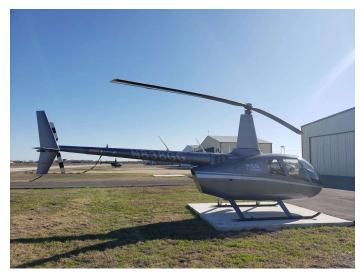

| Make / Model        | RHC R66 Turbine |
|---------------------|-----------------|
| Manufacturing Year: | 2015            |
| Aircraft Location   | Seguin, Texas   |

## 2015 RHC R66 Turbine FOR SALE

## **The Aircraft**

| Aircraft Overview        | Exhibit A       |  |
|--------------------------|-----------------|--|
| Registration Number (N#) | N838GG          |  |
| Serial Number            | 0618            |  |
| Year                     | 2015            |  |
| Make / Model             | RHC R66 Turbine |  |
| Aircraft Total Time      | 696.35          |  |