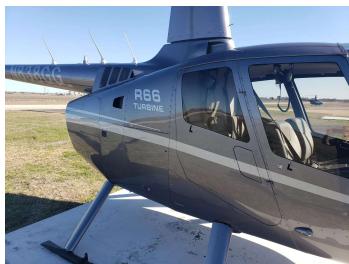

| Make / Model        | RHC R66 Turbine |
|---------------------|-----------------|
| Manufacturing Year: | 2015            |
| Aircraft Location   | Seguin, Texas   |

## 2015 RHC R66 Turbine FOR SALE

## **The Aircraft**

| Aircraft Overview        | Exhibit A       |  |
|--------------------------|-----------------|--|
| Registration Number (N#) | N838GG          |  |
| Serial Number            | 0618            |  |
| Year                     | 2015            |  |
| Make / Model             | RHC R66 Turbine |  |
| Aircraft Total Time      | 696.35          |  |