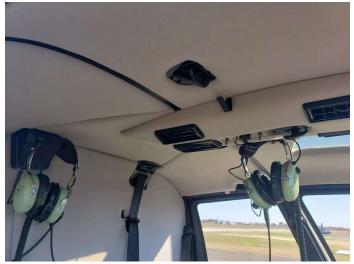

## **Installed Avionics**

- Garmin G500H (MFD / PFD)
- Heli-SAS
- GRS 77H AHRS

- Garmin GTN 750 GPS Touchscreen
- Transponder GTX33ES (ADSB-Out)
- GMA 350A Audio Panel

## **Additional Equipment**

- Air Conditioning
- Leather Seats
- Fuel Flow Meter

- Dual Controls
- Helicopter Ground Handling Wheels
- Radar Altimeter

| Component | Time Since New | Time Remaining (TBO) |
|-----------|----------------|----------------------|
| Airframe  | 696.35         | 1,303.7 / 6 years    |
| Engine    | 696.35         | 1,303.7 / 6 years    |