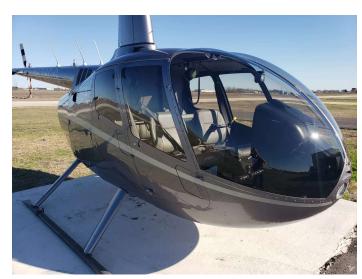

| Make / Model        | RHC R66 Turbine |
|---------------------|-----------------|
| Manufacturing Year: | 2015            |
| Aircraft Location   | Seguin, Texas   |

## 2015 RHC R66 Turbine FOR SALE

## **The Aircraft**

| Aircraft Overview        | Exhibit A       |  |
|--------------------------|-----------------|--|
| Registration Number (N#) | N838GG          |  |
| Serial Number            | 0618            |  |
| Year                     | 2015            |  |
| Make / Model             | RHC R66 Turbine |  |
| Aircraft Total Time      | 696.35          |  |