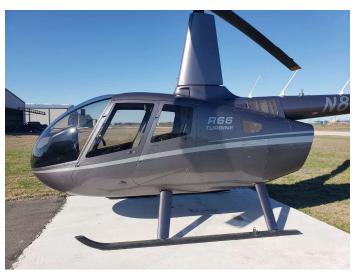

| Make / Model        | RHC R66 Turbine |
|---------------------|-----------------|
| Manufacturing Year: | 2015            |
| Aircraft Location   | Seguin, Texas   |

## 2015 RHC R66 Turbine FOR SALE

## **The Aircraft**

| Aircraft Overview        | Exhibit A       |  |
|--------------------------|-----------------|--|
| Registration Number (N#) | N838GG          |  |
| Serial Number            | 0618            |  |
| Year                     | 2015            |  |
| Make / Model             | RHC R66 Turbine |  |
| Aircraft Total Time      | 696.35          |  |