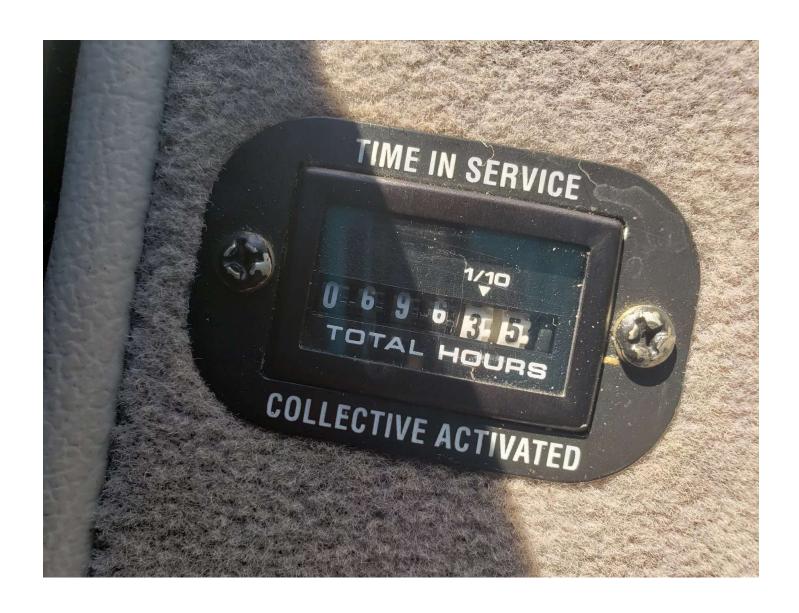

## **The Aircraft**

| Aircraft Overview        | Exhibit A       |  |
|--------------------------|-----------------|--|
| Registration Number (N#) | N838GG          |  |
| Serial Number            | 0618            |  |
| Year                     | 2015            |  |
| Make / Model             | RHC R66 Turbine |  |
| Aircraft Total Time      | 696.35          |  |

## **Additional Equipment**

- Air Conditioning
- Leather Seats
- Fuel Flow Meter

- Dual Controls
- Helicopter Ground Handling Wheels
- Radar Altimeter

| Component | Time Since New | Time Remaining (TBO) |
|-----------|----------------|----------------------|
| Airframe  | 696.35         | 1,303.7 / 6 years    |
| Engine    | 696.35         | 1,303.7 / 6 years    |