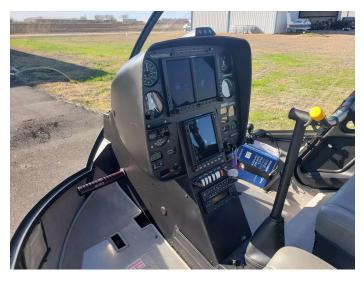

## **Installed Avionics**

- Garmin G500H (MFD / PFD)
- Heli-SAS
- GRS 77H AHRS

- Garmin GTN 750 GPS Touchscreen
- Transponder GTX33ES (ADSB-Out)
- GMA 350A Audio Panel