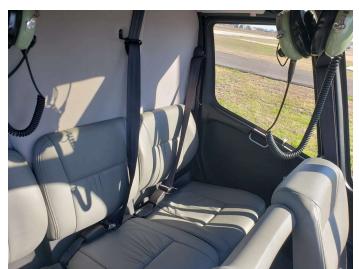

## **Additional Equipment**

- Air Conditioning
- Leather Seats
- Fuel Flow Meter

- Dual Controls
- Helicopter Ground Handling Wheels
- Radar Altimeter

| Component | Time Since New | Time Remaining (TBO) |
|-----------|----------------|----------------------|
| Airframe  | 696.35         | 1,303.7 / 6 years    |
| Engine    | 696.35         | 1,303.7 / 6 years    |