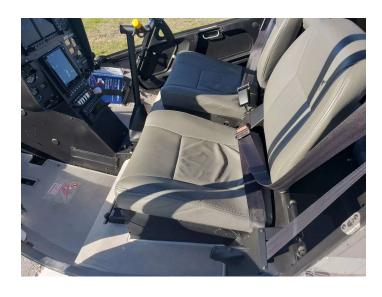

## **Installed Avionics**

- Garmin G500H (MFD / PFD)
- Heli-SAS
- GRS 77H AHRS

- Garmin GTN 750 GPS Touchscreen
- Transponder GTX33ES (ADSB-Out)
- GMA 350A Audio Panel

## **Additional Equipment**

- Air Conditioning
- Leather Seats
- Fuel Flow Meter

- Dual Controls
- Helicopter Ground Handling Wheels
- Radar Altimeter

| Component | Time Since New | Time Remaining (TBO) |
|-----------|----------------|----------------------|
| Airframe  | 696.35         | 1,303.7 / 6 years    |
| Engine    | 696.35         | 1,303.7 / 6 years    |