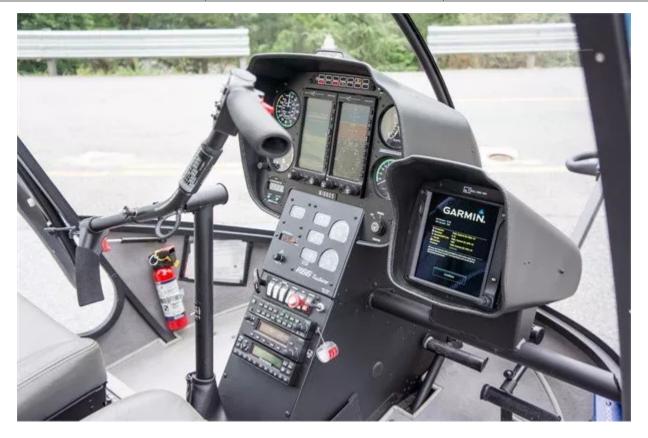

## **Installed Avionics**

- Aspen PFD 1000 Primary Flight Display
- Aspen MFD 500H Multi Function Display
- GTN 750 Touchscreen GPS
- ADSB-Out GDL88

- Garmin GTX 330ES transponder
- Audio panel GMA 350H
- Com Garmin GTR 225B

With a beautiful interior/exterior, touchscreen Garmin GPS paired with the dual Aspen, this helicopter is perfect for both the operator and private owner. Don't let this R66 fly away. Schedule a showing today with your team at Sellacopter!