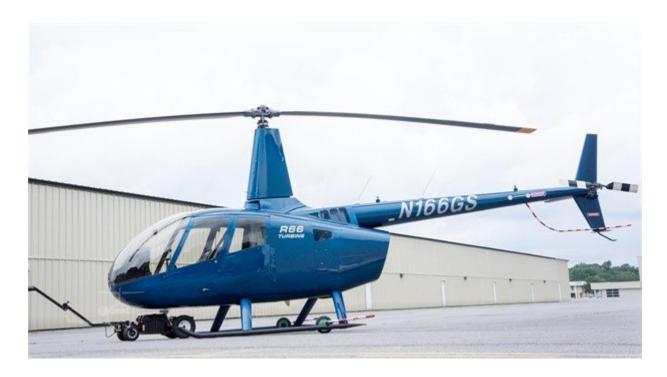

## 2015 Robinson R66 FOR SALE

## **Aircraft Highlights**

This beautiful Blue Pearl R66 was manufactured in 2015 and currently has 1269 hours remaining on the airframe. This helicopter has been meticulously maintained and per Robinsons Instructions of Continued Airworthiness. The owner has spared no expense on overall upkeep and maintenance.

With a beautiful interior/exterior, touchscreen Garmin GPS paired with the dual Aspen, this helicopter is perfect for both the operator and private owner. Don't let this R66 fly away. Schedule a showing today with your team at Sellacopter!