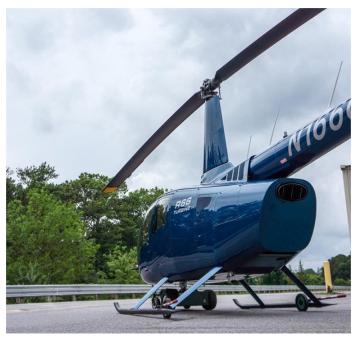

## **Aircraft Highlights**

This beautiful Blue Pearl R66 was manufactured in 2015 and currently has 1269 hours remaining on the airframe. This helicopter has been meticulously maintained and per Robinsons Instructions of Continued Airworthiness. The owner has spared no expense on overall upkeep and maintenance.

The aircraft operates in a dry arid environment, and there has been no issue with corrosion, giving the new owner peace of mind. Also, the owner has hangered the helicopter in a climate-controlled space since day one.