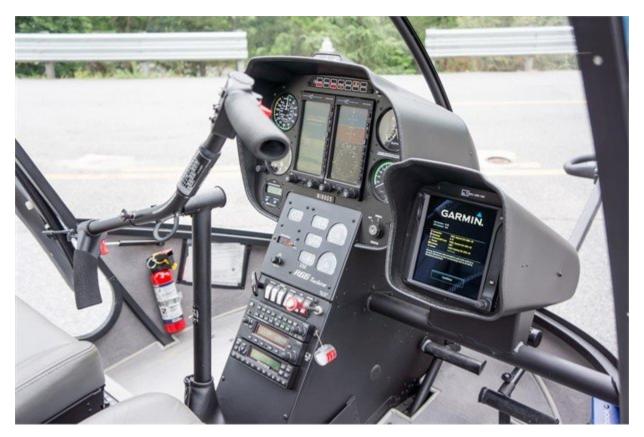

## **Installed Avionics**

- Aspen PFD 1000 Primary Flight Display
- Aspen MFD 500H Multi Function Display
- GTN 750 Touchscreen GPS
- ADSB-Out GDL88

- Garmin GTX 330ES transponder
- Audio panel GMA 350H
- Com Garmin GTR 225B

With a beautiful interior/exterior, touchscreen Garmin GPS paired with the dual Aspen, this helicopter is perfect for both the operator and private owner. Don't let this R66 fly away. Schedule a showing today with your team at Sellacopter!