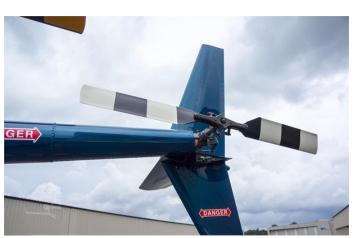

## **Additional Equipment**

- Ground Handling Wheels
- Bladder Tanks

- · Fire Extinguisher
- Leather Seats

| Component | Collective Time | Remaining |
|-----------|-----------------|-----------|
| Airframe  | 731.5           | 1269      |
| Engine    | 731.5           | 1269      |
| Cycles    | 1178            | 1822      |