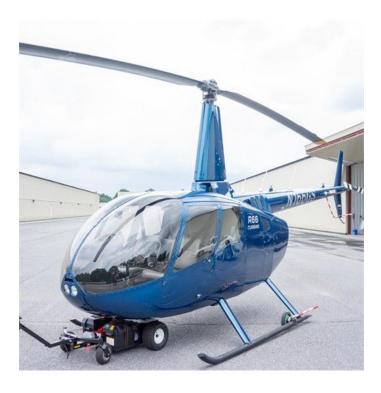

## **Aircraft Highlights**

This beautiful Blue Pearl R66 was manufactured in 2015 and currently has 1269 hours remaining on the airframe. This helicopter has been meticulously maintained and per Robinsons Instructions of Continued Airworthiness. The owner has spared no expense on overall upkeep and maintenance.

The aircraft operates in a dry arid environment, and there has been no issue with corrosion, giving the new owner peace of mind. Also, the owner has hangered the helicopter in a climate-controlled space since day one.