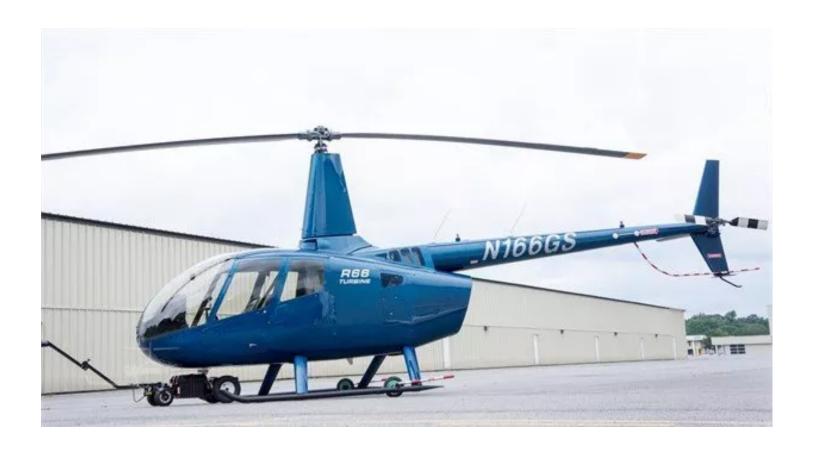

## **Installed Avionics**

- Aspen PFD 1000 Primary Flight Display
- Aspen MFD 500H Multi Function Display
- GTN 750 Touchscreen GPS
- ADSB-Out GDL88

- Garmin GTX 330ES transponder
- Audio panel GMA 350H
- Com Garmin GTR 225B

With a beautiful interior/exterior, touchscreen Garmin GPS paired with the dual Aspen, this helicopter is perfect for both the operator and private owner. Don't let this R66 fly away. Schedule a showing today with your team at Sellacopter!