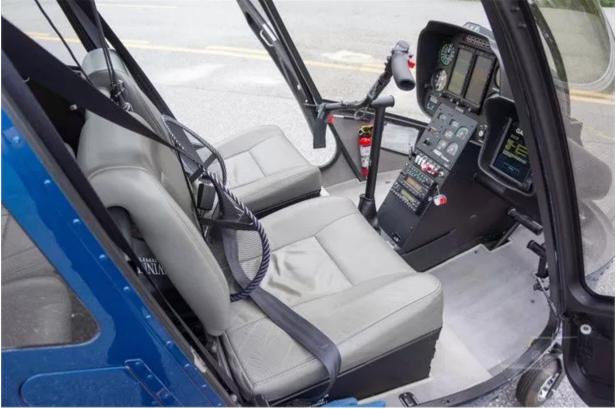

## **Installed Avionics**

- Aspen PFD 1000 Primary Flight Display
- Aspen MFD 500H Multi Function Display
- GTN 750 Touchscreen GPS
- ADSB-Out GDL88

- Garmin GTX 330ES transponder
- Audio panel GMA 350H
- Com Garmin GTR 225B

## **Additional Equipment**

- Ground Handling Wheels
- Bladder Tanks

- · Fire Extinguisher
- Leather Seats

| Component | Collective Time | Remaining |
|-----------|-----------------|-----------|
| Airframe  | 731.5           | 1269      |
| Engine    | 731.5           | 1269      |
| Cycles    | 1178            | 1822      |

With a beautiful interior/exterior, touchscreen Garmin GPS paired with the dual Aspen, this helicopter is perfect for both the operator and private owner. Don't let this R66 fly away. Schedule a showing today with your team at Sellacopter!