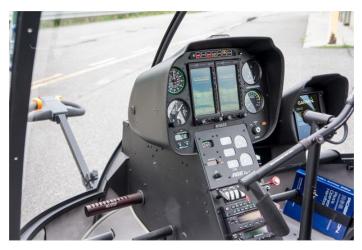

## **Installed Avionics**

- Aspen PFD 1000 Primary Flight Display
- Aspen MFD 500H Multi Function Display
- GTN 750 Touchscreen GPS
- ADSB-Out GDL88

- Garmin GTX 330ES transponder
- Audio panel GMA 350H
- Com Garmin GTR 225B

With a beautiful interior/exterior, touchscreen Garmin GPS paired with the dual Aspen, this helicopter is perfect for both the operator and private owner. Don't let this R66 fly away. Schedule a showing today with your team at Sellacopter!