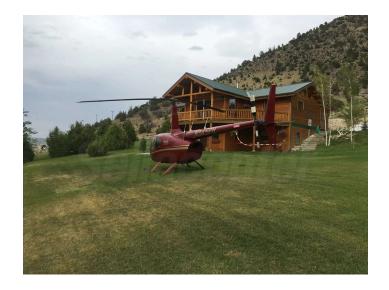

## **Aircraft Highlights**

This beautiful Volcanic Red Pearl R66 was manufactured in 2012 and currently has 820 hours remaining on the airframe. The current owner reached the cycle limit before the aircraft TBO; subsequently, the engine was overhauled this past November 2020. This helicopter has been meticulously maintained and per Robinsons Instructions of Continued Airworthiness. The owner has spared no expense on overall upkeep and maintenance.

The aircraft operates in a dry arid environment, and there has been no issue with corrosion, giving the new owner peace of mind. Also, the owner has hangered the helicopter in a climate-controlled space since day one.

With a beautiful interior/exterior, this helicopter is perfect for both the operator and private owner. Don't let this R66 fly away. Schedule a showing today with your team at Sellacopter!

\*Logbooks available for audit during in-person pre-buy\*