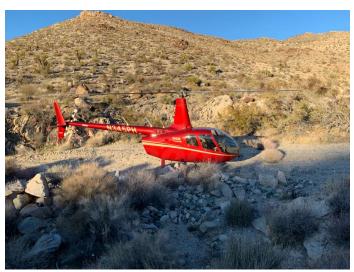

## **Aircraft Highlights**

This beautiful Volcanic Red Pearl R66 was manufactured in 2012 and currently has 820 hours remaining on the airframe. The current owner reached the cycle limit before the aircraft TBO; subsequently, the engine was overhauled this past November 2020. This helicopter has been meticulously maintained and per Robinsons Instructions of Continued Airworthiness. The owner has spared no expense on overall upkeep and maintenance.

The aircraft operates in a dry arid environment, and there has been no issue with corrosion, giving the new owner peace of mind. Also, the owner has hangered the helicopter in a climate-controlled space since day one.

With a beautiful interior/exterior, this helicopter is perfect for both the operator and private owner. Don't let this R66 fly away. Schedule a showing today with your team at Sellacopter!

\*Logbooks available for audit during in-person pre-buy\*