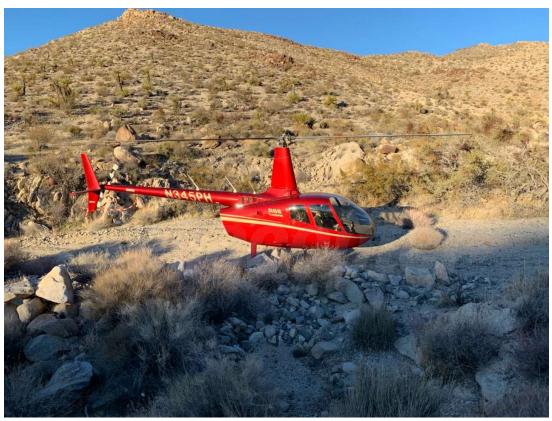

## **Aircraft Highlights**

This beautiful Volcanic Red Pearl R66 was manufactured in 2012 and currently has 820 hours remaining on the airframe. The current owner reached the cycle limit before the aircraft TBO; subsequently, the engine was overhauled this past November 2020. This helicopter has been meticulously maintained and per Robinsons Instructions of Continued Airworthiness. The owner has spared no expense on overall upkeep and maintenance.

The aircraft operates in a dry arid environment, and there has been no issue with corrosion, giving the new owner peace of mind. Also, the owner has hangered the helicopter in a climate-controlled space since day one.

With a beautiful interior/exterior, this helicopter is perfect for both the operator and private owner. Don't let this R66 fly away. Schedule a showing today with your team at Sellacopter!

\*Logbooks available for audit during in-person pre-buy\*