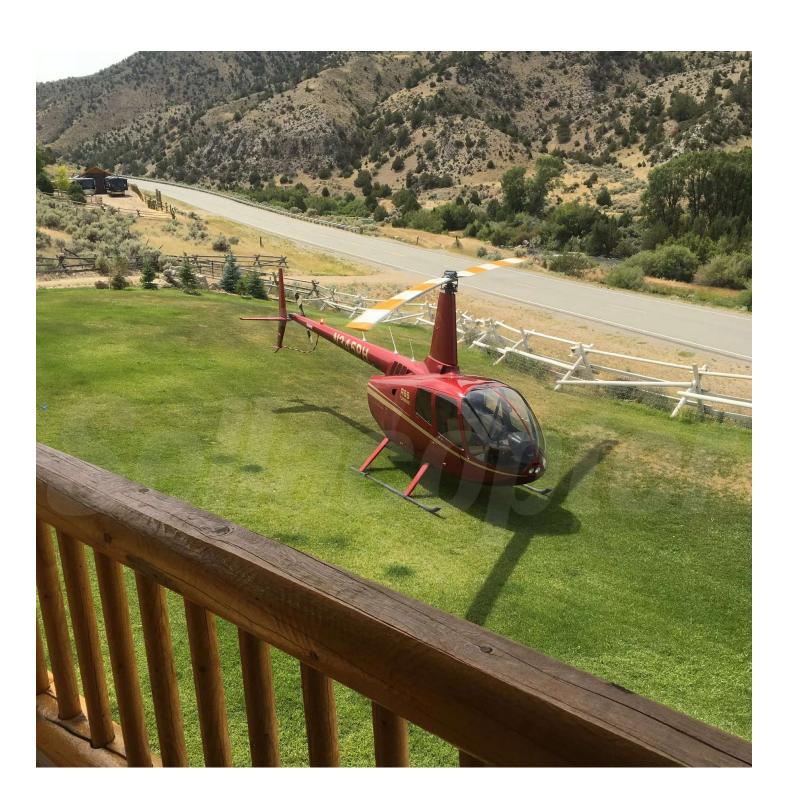

## **Aircraft Highlights**

This beautiful Volcanic Red Pearl R66 was manufactured in 2012 and currently has 820 hours remaining on the airframe. The current owner reached the cycle limit before the aircraft TBO; subsequently, the engine was overhauled this past November 2020. This helicopter has been meticulously maintained and per Robinsons Instructions of Continued Airworthiness. The owner has spared no expense on overall upkeep and maintenance.

The aircraft operates in a dry arid environment, and there has been no issue with corrosion, giving the new owner peace of mind. Also, the owner has hangered the helicopter in a climate-controlled space since day one.

With a beautiful interior/exterior, this helicopter is perfect for both the operator and private owner. Don't let this R66 fly away. Schedule a showing today with your team at Sellacopter!

\*Logbooks available for audit during in-person pre-buy\*