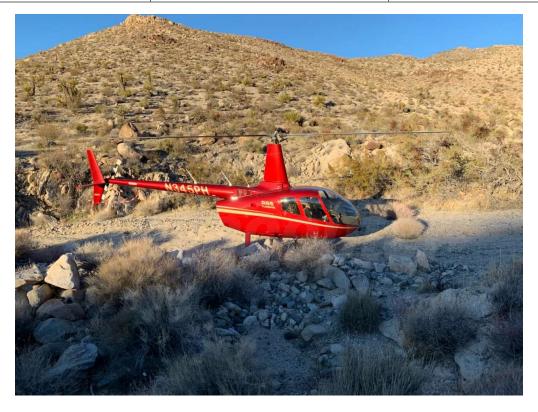

## **Aircraft Highlights**

This beautiful Volcanic Red Pearl R66 was manufactured in 2012 and currently has 820 hours remaining on the airframe. The current owner reached the cycle limit before the aircraft TBO; subsequently, the engine was overhauled this past November 2020. This helicopter has been meticulously maintained and per Robinsons Instructions of Continued Airworthiness. The owner has spared no expense on overall upkeep and maintenance.

The aircraft operates in a dry arid environment, and there has been no issue with corrosion, giving the new owner peace of mind. Also, the owner has hangered the helicopter in a climate-controlled space since day one.

With a beautiful interior/exterior, this helicopter is perfect for both the operator and private owner. Don't let this R66 fly away. Schedule a showing today with your team at Sellacopter!

\*Logbooks available for audit during in-person pre-buy\*