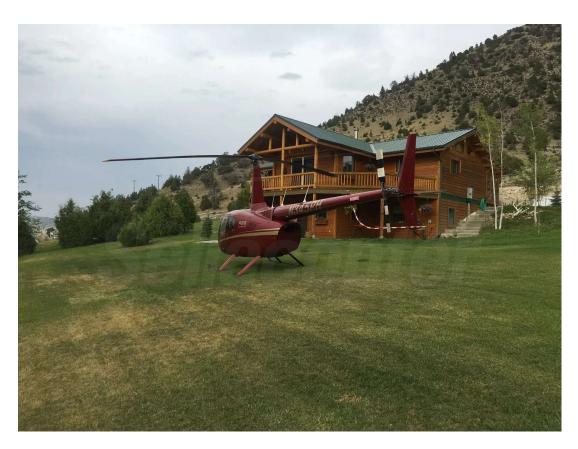

## **Aircraft Highlights**

This beautiful Volcanic Red Pearl R66 was manufactured in 2012 and currently has 820 hours remaining on the airframe. The current owner reached the cycle limit before the aircraft TBO; subsequently, the engine was overhauled this past November 2020. This helicopter has been meticulously maintained and per Robinsons Instructions of Continued Airworthiness. The owner has spared no expense on overall upkeep and maintenance.

The aircraft operates in a dry arid environment, and there has been no issue with corrosion, giving the new owner peace of mind. Also, the owner has hangered the helicopter in a climate-controlled space since day one.

With a beautiful interior/exterior, this helicopter is perfect for both the operator and private owner. Don't let this R66 fly away. Schedule a showing today with your team at Sellacopter!

\*Logbooks available for audit during in-person pre-buy\*