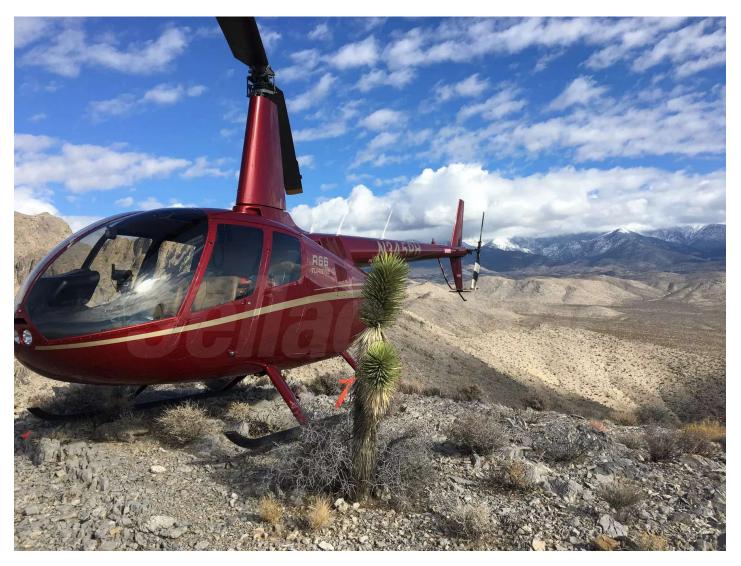

## **Aircraft Highlights**

This beautiful Volcanic Red Pearl R66 was manufactured in 2012 and currently has 820 hours remaining on the airframe. The current owner reached the cycle limit before the aircraft TBO; subsequently, the engine was overhauled this past November 2020. This helicopter has been meticulously maintained and per Robinsons Instructions of Continued Airworthiness. The owner has spared no expense on overall upkeep and maintenance.

The aircraft operates in a dry arid environment, and there has been no issue with corrosion, giving the new owner peace of mind. Also, the owner has hangered the helicopter in a climate-controlled space since day one.

With a beautiful interior/exterior, this helicopter is perfect for both the operator and private owner. Don't let this R66 fly away. Schedule a showing today with your team at Sellacopter!

\*Logbooks available for audit during in-person pre-buy\*