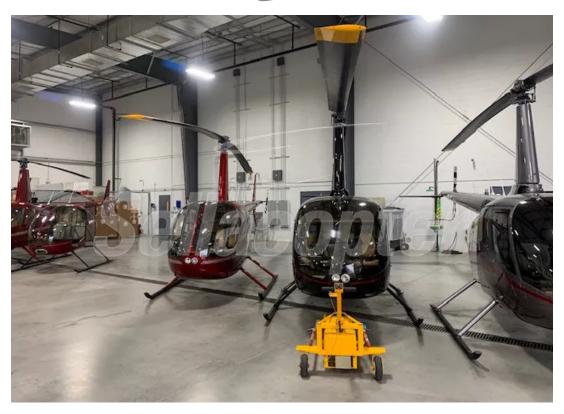

## 2012 Robinson R66 FOR SALE

## **Aircraft Highlights**

This beautiful Robinson R66 was manufactured in 2012, and currently has over 740 hours remaining with the Engine having over 1300 Hours. All maintenance has been performed in accordance with Robinson's Directives for Continued Airworthiness. The helicopter is equipped with bladder tanks, and is configured for single point refueling for quick fueling during AG operations. This Helicopter is sold AG ready, with the Simplex 266 Spray System, TracMap Ag GPS, and Smoker System.