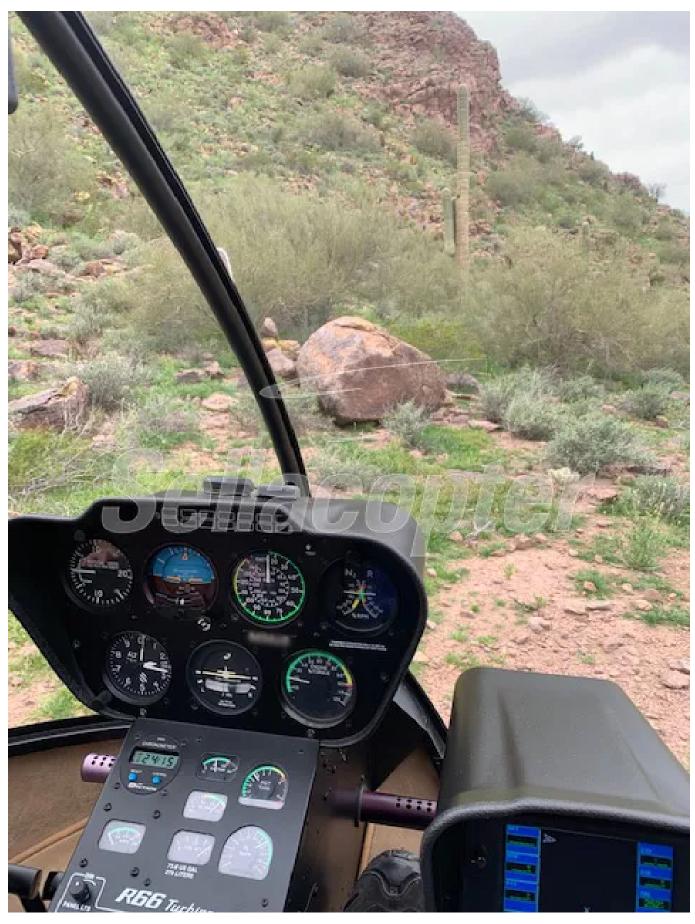

## **Aircraft Highlights**

This beautiful Robinson R66 was manufactured in 2012, and currently has over 740 hours remaining with the Engine having over 1300 Hours. All maintenance has been performed in accordance with Robinson's Directives for Continued Airworthiness. The helicopter is equipped with bladder tanks, and is configured for single point refueling for quick fueling during AG operations. This Helicopter is sold AG ready, with the Simplex 266 Spray System, TracMap Ag GPS, and Smoker System.