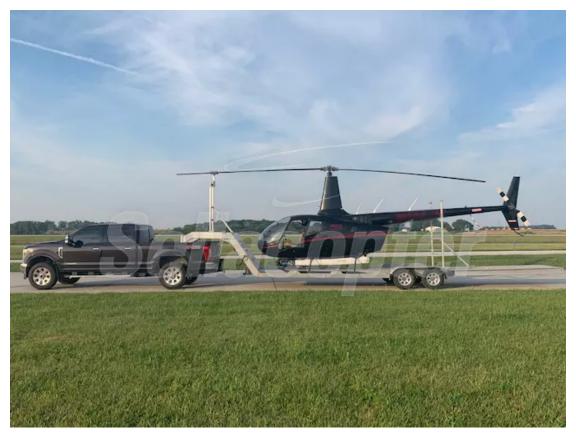

Trailer: Custom aluminum trailer, will haul 206L, 206B, R44 or R66.

1-855-SELLACOPTER

bryan.c@sellacopter.com

Robinson R66

N696JS