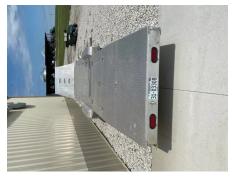

Trailer: Custom aluminum trailer, will haul 206L, 206B, R44 or R66.

1-855-SELLACOPTER

bryan.c@sellacopter.com

Robinson R66

N696JS