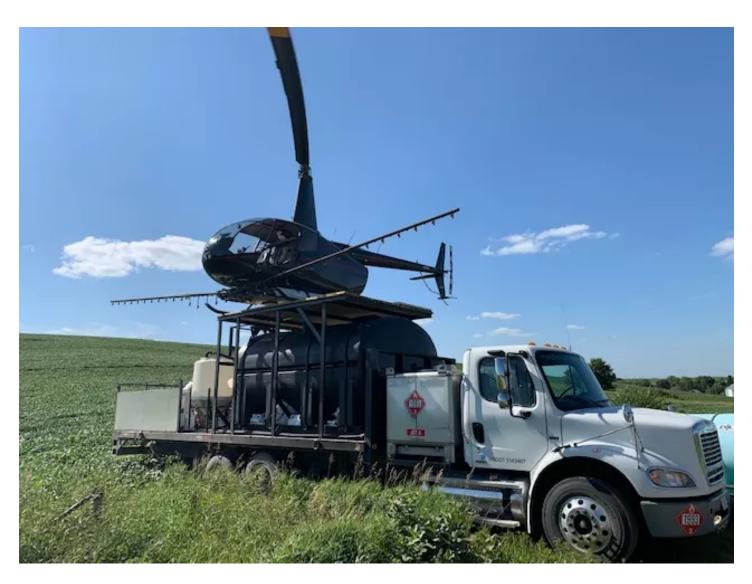

## Available for associated purchase:

**Ag truck:** 2009 Freightliner M2 450hp Autoshift transmission. 119,850 miles. 3250 water, 150gal inductor

cone, 750gal jet fuel, 80gal rinse water. Room on load deck for 4 totes or 4 pallets.

## **Aircraft Highlights**

This beautiful Robinson R66 was manufactured in 2012, and currently has over 740 hours remaining with the Engine having over 1300 Hours. All maintenance has been performed in accordance with Robinson's Directives for Continued Airworthiness. The helicopter is equipped with bladder tanks, and is configured for single point refueling for quick fueling during AG operations. This Helicopter is sold AG ready, with the Simplex 266 Spray System, TracMap Ag GPS, and Smoker System.