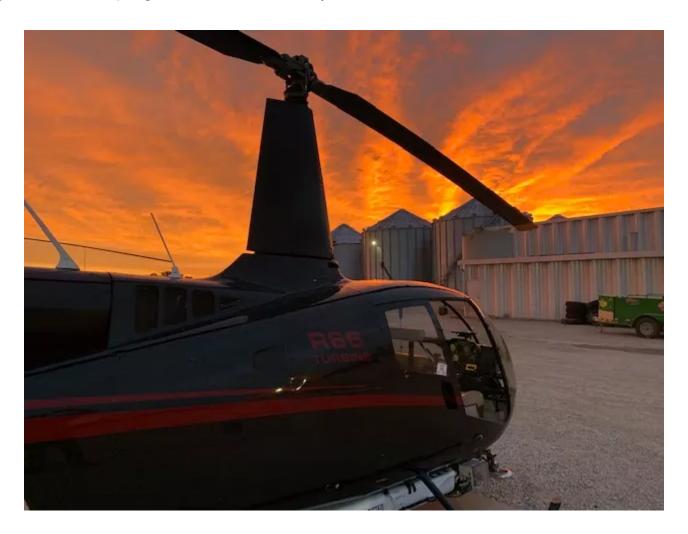

Contact:
Bryan Court
512-886-8244
bryan.c@sellacopter.com

| Make/Model:          | Robinson R66 |
|----------------------|--------------|
| Registration Number: | N696JS       |
| Serial Number:       | 0152         |
| Manufacture Year:    | 2012         |
| Aircraft Location    | Omaha, NE    |

## 2012 Robinson R66 FOR SALE

## **Aircraft Highlights**

This beautiful Robinson R66 was manufactured in 2012, and currently has over 740 hours remaining with the Engine having over 1300 Hours. All maintenance has been performed in accordance with Robinson's Directives for Continued Airworthiness. The helicopter is equipped with bladder tanks, and is configured for single point refueling for quick fueling during AG operations. This Helicopter is sold AG ready, with the Simplex 266 Spray System, TracMap Ag GPS, and Smoker System.