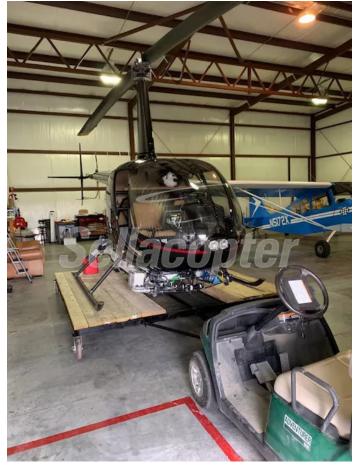

## **Additional Equipment**

- Simplex 266 Spray System
- TracMap Ag GPS

- Smoke System (Smoker for wind direction indicator)
- Single point fuel

| Component                    | Time Remaining (TBO) |
|------------------------------|----------------------|
| M/R Blades                   | 746 / 4 Years        |
| T/R Blades                   | 746 / 4 Years        |
| Engine Rolls-Royce RR300     | 1,300                |
| All Other Life Limited Parts | 746                  |
| Time Since New               | 1,254                |

## **Aircraft Highlights**

This beautiful Robinson R66 was manufactured in 2012, and currently has over 740 hours remaining with the Engine having over 1300 Hours. All maintenance has been performed in accordance with Robinson's Directives for Continued Airworthiness. The helicopter is equipped with bladder tanks, and is configured for single point refueling for quick fueling during AG operations. This Helicopter is sold AG ready, with the Simplex 266 Spray System, TracMap Ag GPS, and Smoker System.