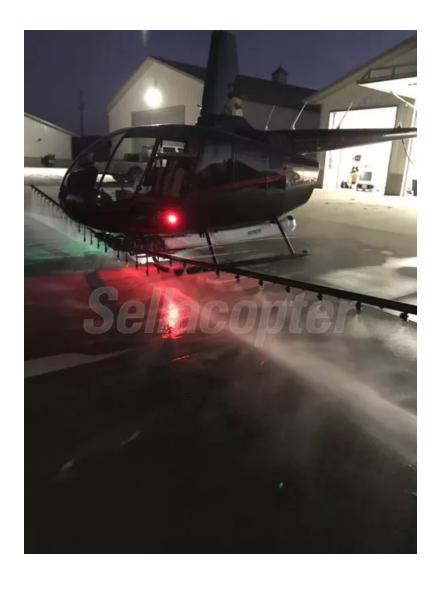

## **Additional Equipment**

- Simplex 266 Spray System
- TracMap Ag GPS

- Smoke System (Smoker for wind direction indicator)
- Single point fuel

| Component                    | Time Remaining (TBO) |
|------------------------------|----------------------|
| M/R Blades                   | 746 / 4 Years        |
| T/R Blades                   | 746 / 4 Years        |
| Engine Rolls-Royce RR300     | 1,300                |
| All Other Life Limited Parts | 746                  |
| Time Since New               | 1,254                |

## **Aircraft Highlights**

This beautiful Robinson R66 was manufactured in 2012, and currently has over 740 hours remaining with the Engine having over 1300 Hours. All maintenance has been performed in accordance with Robinson's Directives for Continued Airworthiness. The helicopter is equipped with bladder tanks, and is configured for single point refueling for quick fueling during AG operations. This Helicopter is sold AG ready, with the Simplex 266 Spray System, TracMap Ag GPS, and Smoker System.