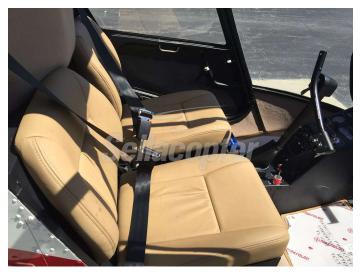

#### **Additional Equipment**

• Ground Handling Wheels

• Fire Extinguisher

• Bladder Tanks

Leather Seats

| Component                    | Time Remaining (TBO) |
|------------------------------|----------------------|
| M/R Blades                   | 1,717 / 7 yrs        |
| T/R Blades                   | 1,717 / 7 yrs        |
| Engine O-360-J2A             | 1,717                |
| All Other Life Limited Parts | 1,717                |
| Time Since New               | 7,083                |

## **Aircraft Highlights**

This beautiful Robinson R22 Beta 2 was overhauled in 2015, and currently has over 1,700 hours remaining. All maintenance has been performed in accordance with Robinson's Directives for Continued Airworhiness. With bladder tanks, leather seats, and a Garmin GPS, this helicopter is ideal for private use, helicopter sight-seeing operations, or flight instruction. This helicopter won't last long on the market. Schedule a showing today!