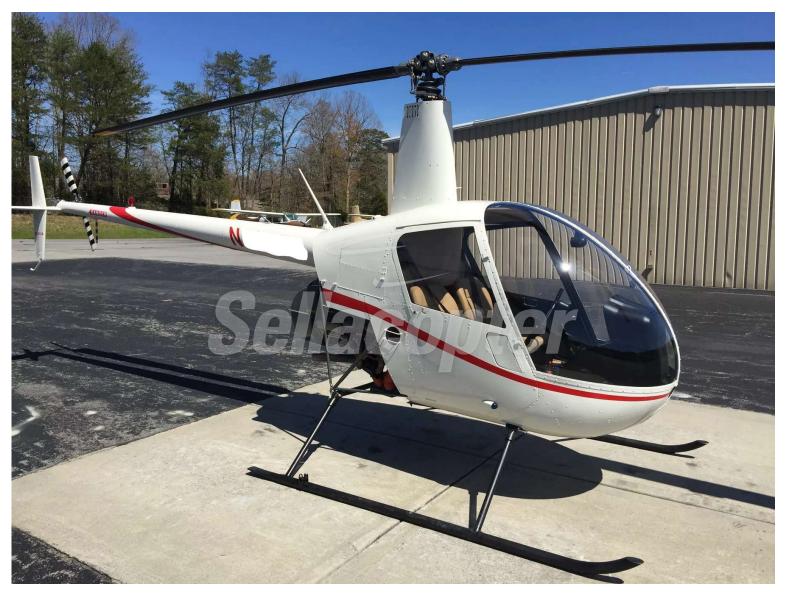

## **Aircraft Highlights**

This beautiful Robinson R22 Beta 2 was overhauled in 2015, and currently has over 1,700 hours remaining. All maintenance has been performed in accordance with Robinson's Directives for Continued Airworhiness. With bladder tanks, leather seats, and a Garmin GPS, this helicopter is ideal for private use, helicopter sight-seeing operations, or flight instruction. This helicopter won't last long on the market. Schedule a showing today!