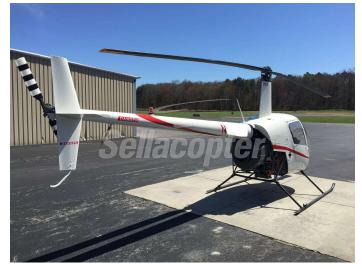

| Make/Model:          | Robinson R22 Beta II |
|----------------------|----------------------|
| Registration Number: | N8373K               |
| Serial Number:       | 2777                 |
| Manufacture Year:    | 1998                 |
| Aircraft Location    | California           |

## **Aircraft Highlights**

This beautiful Robinson R22 Beta 2 was overhauled in 2015, and currently has over 1,700 hours remaining. All maintenance has been performed in accordance with Robinson's Directives for Continued Airworhiness. With bladder tanks, leather seats, and a Garmin GPS, this helicopter is ideal for private use, helicopter sight-seeing operations, or flight instruction. This helicopter won't last long on the market. Schedule a showing today!