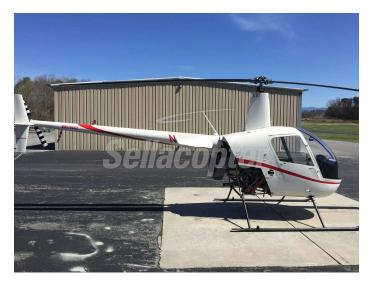

| Make/Model:          | Robinson R22 Beta II |
|----------------------|----------------------|
| Registration Number: | N8373K               |
| Serial Number:       | 2777                 |
| Manufacture Year:    | 1998                 |
| Aircraft Location    | California           |

## **Aircraft Highlights**

This beautiful Robinson R22 Beta 2 was overhauled in 2015, and currently has over 1,700 hours remaining. All maintenance has been performed in accordance with Robinson's Directives for Continued Airworhiness. With bladder tanks, leather seats, and a Garmin GPS, this helicopter is ideal for private use, helicopter sight-seeing operations, or flight instruction. This helicopter won't last long on the market. Schedule a showing today!