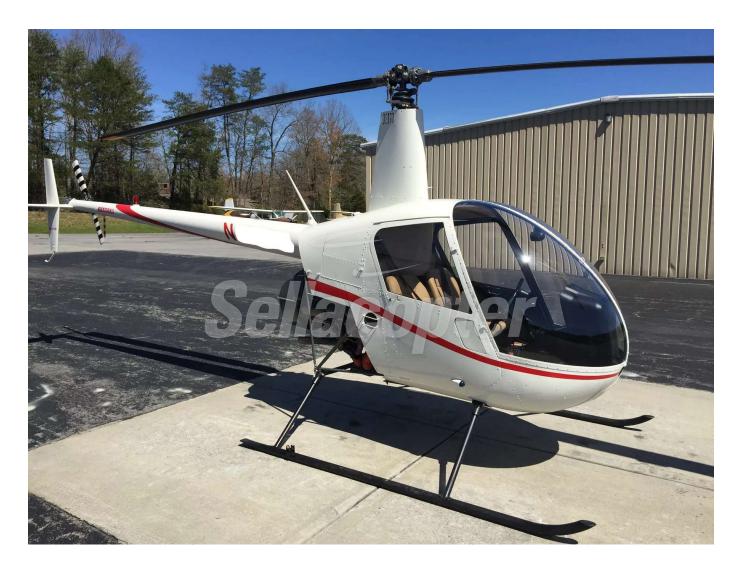

| Make/Model:          | Robinson R22 Beta II |
|----------------------|----------------------|
| Registration Number: | N8373K               |
| Serial Number:       | 2777                 |
| Manufacture Year:    | 1998                 |
| Aircraft Location    | California           |

### 1998 Robinson R22 Beta II FOR SALE

Contact: Zach Whitehead 1-855-SELLACOPTER zach.w@sellacopter.com

## **Aircraft Highlights**

This beautiful Robinson R22 Beta 2 was overhauled in 2015, and currently has over 1,700 hours remaining. All maintenance has been performed in accordance with Robinson's Directives for Continued Airworhiness. With bladder tanks, leather seats, and a Garmin GPS, this helicopter is ideal for private use, helicopter sight-seeing operations, or flight instruction. This helicopter won't last long on the market. Schedule a showing today!