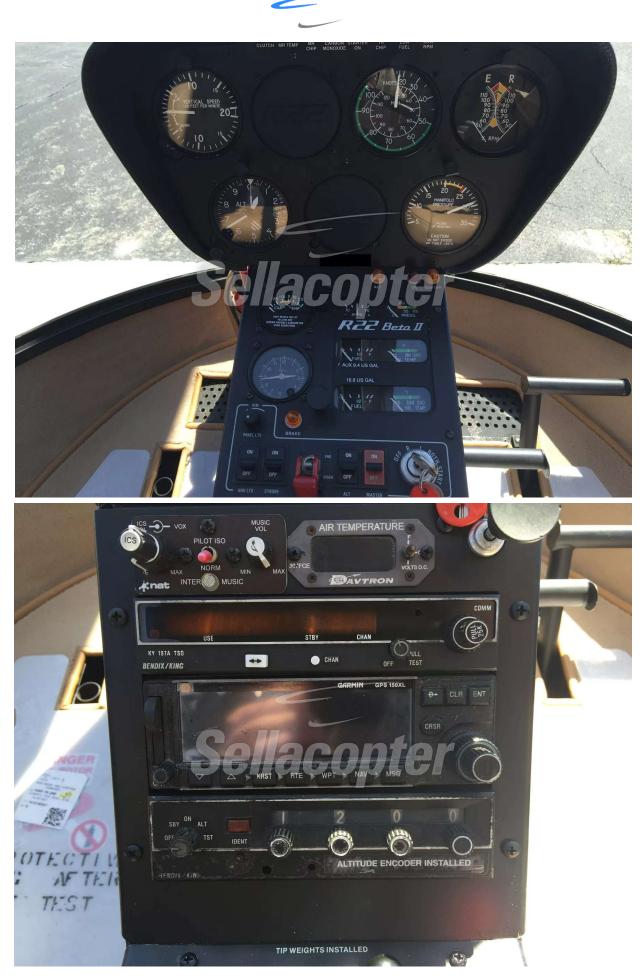

#### **Installed Avionics**

- Garmin GTR-225 Comm
- Garmin 150XL GPS

- Garmin GTX 335 transponder
- ADS-B Out