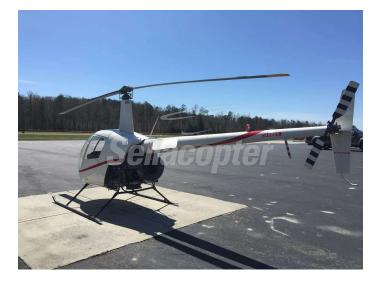

## **Aircraft Highlights**

This beautiful Robinson R22 Beta 2 was overhauled in 2015, and currently has over 1,700 hours remaining. All maintenance has been performed in accordance with Robinson's Directives for Continued Airworhiness. With bladder tanks, leather seats, and a Garmin GPS, this helicopter is ideal for private use, helicopter sight-seeing operations, or flight instruction. This helicopter won't last long on the market. Schedule a showing today!