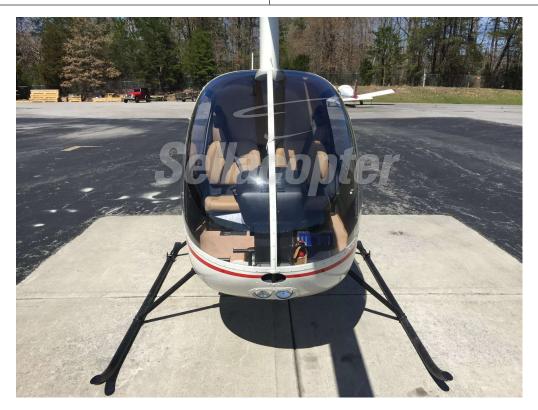

#### **Additional Equipment**

• Ground Handling Wheels

• Fire Extinguisher

• Bladder Tanks

Leather Seats

| Component                    | Time Remaining (TBO) |
|------------------------------|----------------------|
| M/R Blades                   | 1,717 / 7 yrs        |
| T/R Blades                   | 1,717 / 7 yrs        |
| Engine O-360-J2A             | 1,717                |
| All Other Life Limited Parts | 1,717                |
| Time Since New               | 7,083                |

## **Aircraft Highlights**

This beautiful Robinson R22 Beta 2 was overhauled in 2015, and currently has over 1,700 hours remaining. All maintenance has been performed in accordance with Robinson's Directives for Continued Airworhiness. With bladder tanks, leather seats, and a Garmin GPS, this helicopter is ideal for private use, helicopter sight-seeing operations, or flight instruction. This helicopter won't last long on the market. Schedule a showing today!