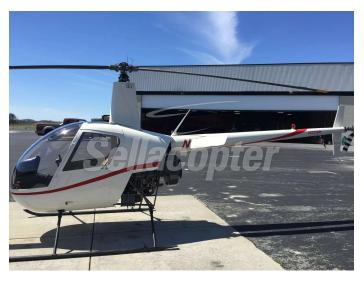

| Make/Model:          | Robinson R22 Beta II |
|----------------------|----------------------|
| Registration Number: | N8373K               |
| Serial Number:       | 2777                 |
| Manufacture Year:    | 1998                 |
| Aircraft Location    | California           |

## **Aircraft Highlights**

This beautiful Robinson R22 Beta 2 was overhauled in 2015, and currently has over 1,700 hours remaining. All maintenance has been performed in accordance with Robinson's Directives for Continued Airworhiness. With bladder tanks, leather seats, and a Garmin GPS, this helicopter is ideal for private use, helicopter sight-seeing operations, or flight instruction. This helicopter won't last long on the market. Schedule a showing today!