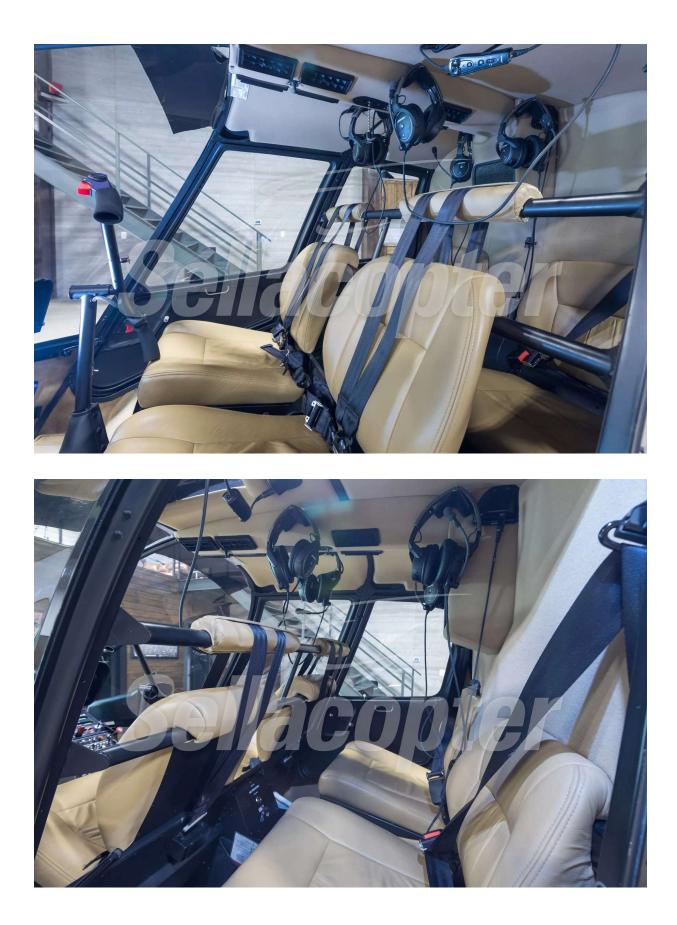

#### **Additional Equipment**

- Ground Handling Wheels
- Bladder Tanks

- Fire Extinguisher
- Leather Seats

| Component                    | Time Remaining (TBO) |
|------------------------------|----------------------|
| M/R Blades                   | 1,345 / 5 yrs        |
| T/R Blades                   | 1,723.7 / 7 yrs      |
| Engine IO-540                | 1,345                |
| All Other Life Limited Parts | 1,345                |
| Time Since New               | 855                  |