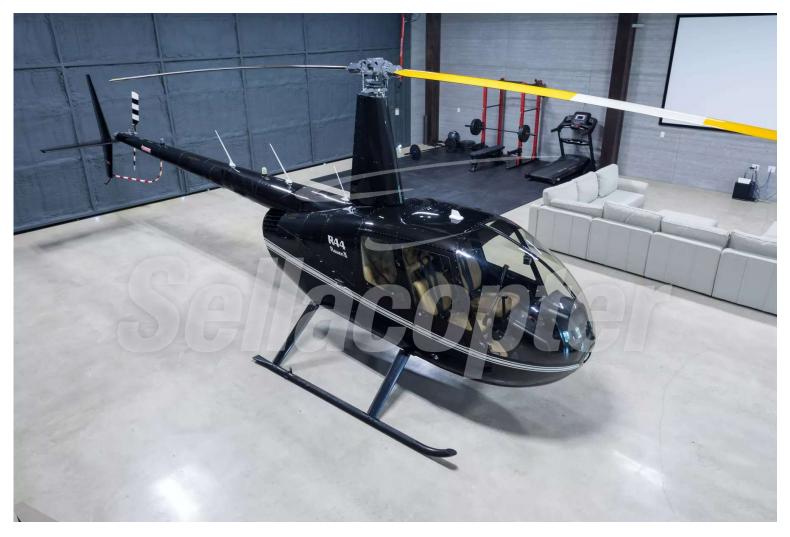

## 2013 R44 RII FOR SALE

## **Aircraft Highlights**

This beautiful 2013 Robinson R44 Raven II currently has only 855 hours since new, and 5 years left until overhaul. All maintenance has been performed in accordance with Robinson's Directives for Continued Airworthiness. With bladder tanks, leather seats, and a Garmin GPS, this helicopter is ideal for private use, helicopter sight-seeing operations, or flight instruction. This helicopter won't last long on the market. Schedule a showing today!