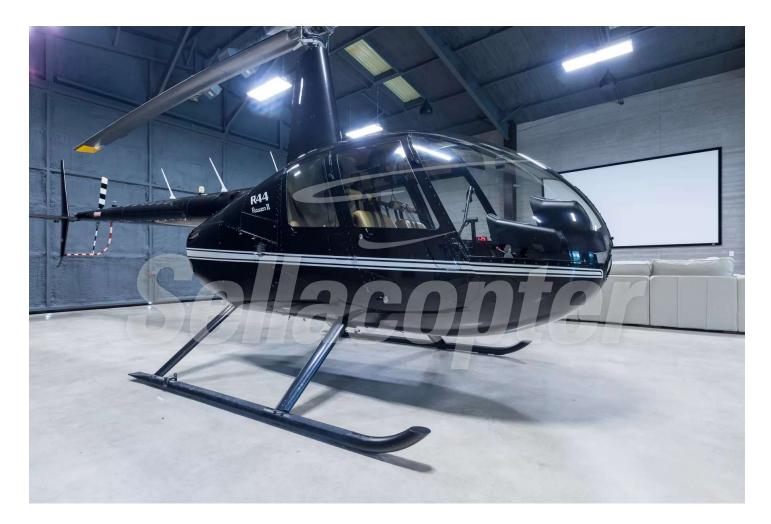

## 2013 R44 RII FOR SALE

## **Aircraft Highlights**

This beautiful 2013 Robinson R44 Raven II currently has only 855 hours since new, and 5 years left until overhaul. All maintenance has been performed in accordance with Robinson's Directives for Continued Airworthiness. With bladder tanks, leather seats, and a Garmin GPS, this helicopter is ideal for private use, helicopter sight-seeing operations, or flight instruction. This helicopter won't last long on the market. Schedule a showing today!