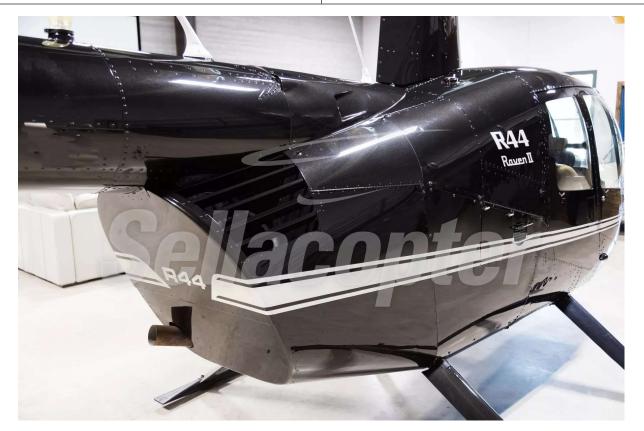

## 2013 R44 RII FOR SALE

## **Aircraft Highlights**

This beautiful 2013 Robinson R44 Raven II currently has only 855 hours since new, and 5 years left until overhaul. All maintenance has been performed in accordance with Robinson's Directives for Continued Airworthiness. With bladder tanks, leather seats, and a Garmin GPS, this helicopter is ideal for private use, helicopter sight-seeing operations, or flight instruction. This helicopter won't last long on the market. Schedule a showing today!