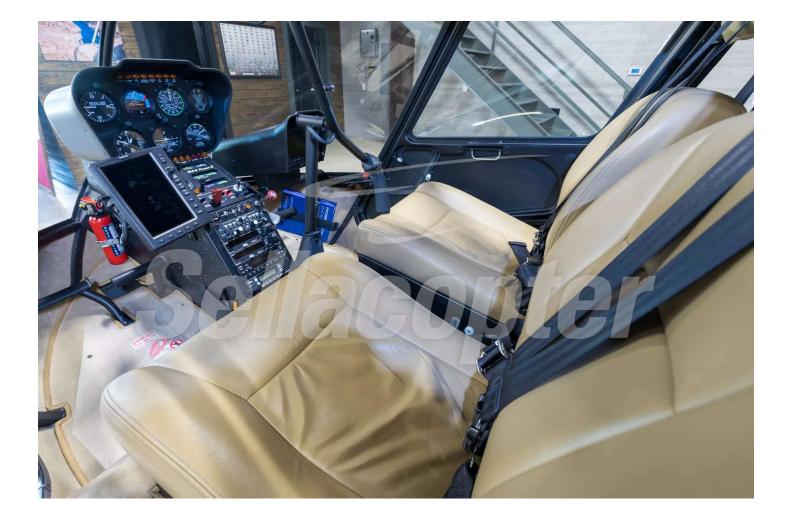

## **Installed Avionics**

- Garmin GPS500W (Pilot Side Mounted)
- Dual KY-196A Comm
- Garmin 696

- Garmin GTX 330 transponder
- ADS-B Out
- TAS 615 Traffic Advisory System

#### **Additional Equipment**

- Ground Handling Wheels
- Bladder Tanks

- Fire Extinguisher
- Leather Seats

| Component                    | Time Remaining (TBO) |
|------------------------------|----------------------|
| M/R Blades                   | 1,345 / 5 yrs        |
| T/R Blades                   | 1,723.7 / 7 yrs      |
| Engine IO-540                | 1,345                |
| All Other Life Limited Parts | 1,345                |
| Time Since New               | 855                  |